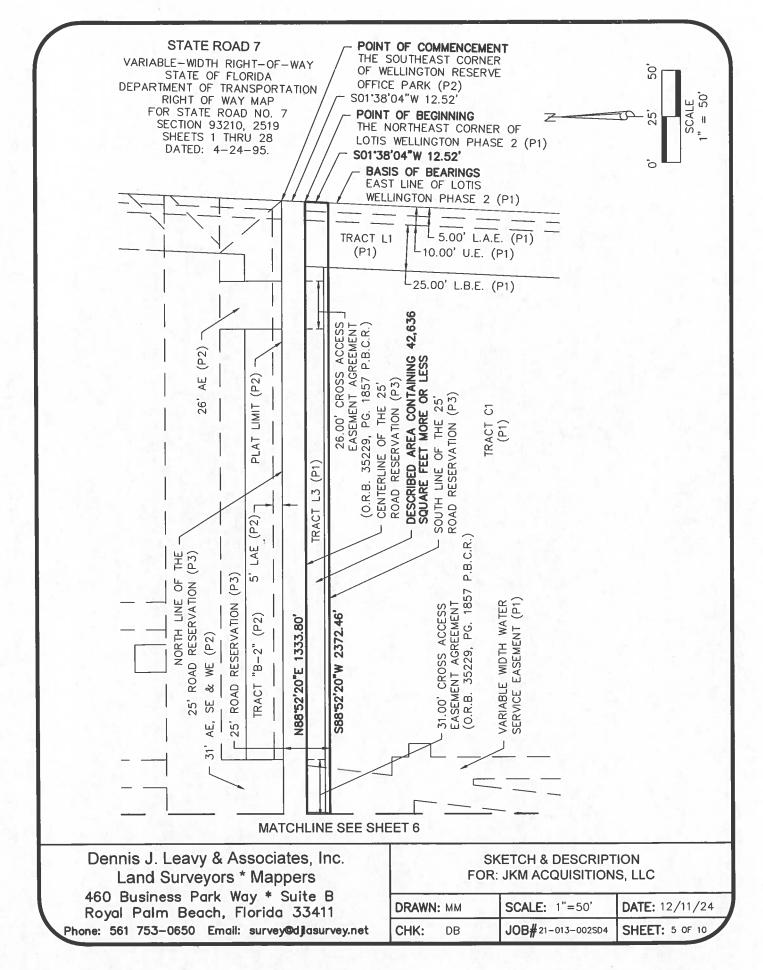

COMMENCING at the Southeast corner of WELLINGTON RESERVE OFFICE PARK, according to the plat thereof as recorded in Plat Book 103, Page 178 of the Public Records of Palm Beach County, Florida;

thence South 01<sup>\*</sup>38'04" West a distance of 12.52 feet; to a point being on the Centerline of a 25 foot wide Road Reservation as depicted on the PLAT of PALM BEACH FARMS CO PLAT NO. 3 according to the plat therof, as recorded in Plat Book 2, Page 45 of the Public Records of Palm Beach County, Florida, said point also being the Northeast corner of said LOTIS WELLINGTON PHASE 2 plat and the POINT OF BEGINNING;

thence continue South 01'38'04" West (as a basis of bearings), along the East line of said LOTIS WELLINGTON PHASE 2 plat, a distance of 12.52 feet, to a point being on the South line of said 25 foot wide Road Reservation;

thence South 88'52'20" West along the South line of said 25 foot wide Road Reservation, a distance 2,372.46 feet to a point being on a line lying 15.00 feet East of and parallel with the West line of Tract 8 and Tract 9, Block 18 of said PALM BEACH FARMS CO PLAT NO. 3;

thence North 88°52'20" East along the centerline of said 25 foot wide Road Reservation, a distance of 1,333.80 feet to the POINT OF BEGINNING;

Said lands situate, lying and being in Section 12, Township 44 South, Range 41 East, Village of Wellington, Palm Beach County, Florida.

Containing 42,636 square feet more or less.

Dennis J. Leavy & Associates, Inc. Land Surveyors \* Mappers 460 Business Park Way \* Suite B Royal Palm Beach, Florida 33411 Phone: 561 753–0650 Email: survey@djasurvey.net