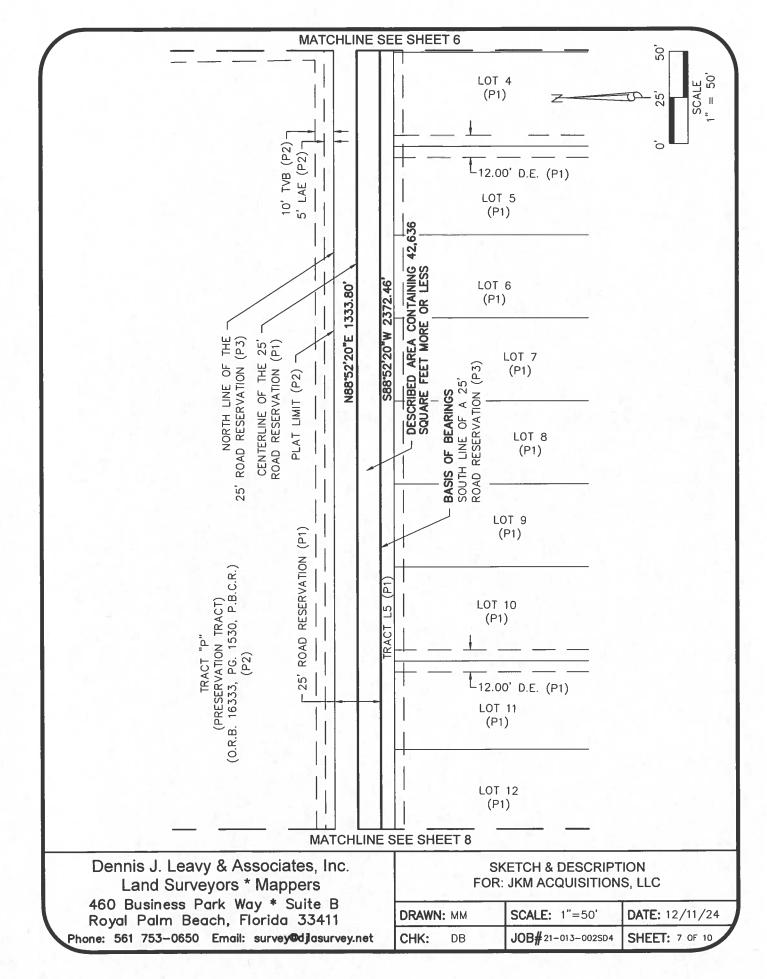

thence South 88'52'20" West along the South line of said 25 foot wide Road Reservation, a distance 2,372.46 feet to a point being on a line lying 15.00 feet East of and parallel with the West line of Tract 8 and Tract 9, Block 18 of said PALM BEACH FARMS CO PLAT NO. 3;

## **DESCRIPTION:**

(DESCRIPTION CONTINUED FROM SHEET 1)

thence North 88°52'20" East along the North line of said 25 foot wide Road Reservation, a distance of 1,038.06 feet to the Southwest corner of said WELLINGTON RESERVE OFFICE PARK plat;