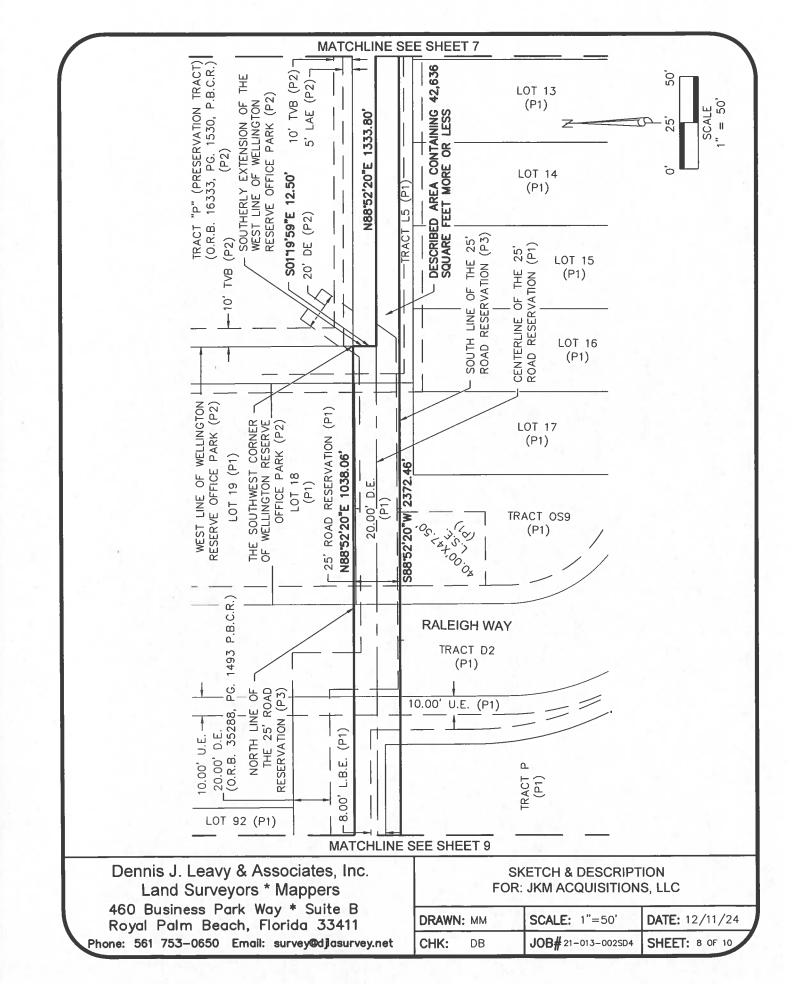

## **DESCRIPTION:**

(DESCRIPTION CONTINUED FROM SHEET 1)

thence North 88°52'20" East along the North line of said 25 foot wide Road Reservation, a distance of 1,038.06 feet to the Southwest corner of said WELLINGTON RESERVE OFFICE PARK plat;

thence South 01°19'59" East along the Southerly extension of the West line of said WELLINGTON RESERVE OFFICE PARK, a distance of 12.50 feet to a point being on the Centerline of said 25 foot wide Road Reservation;

thence North 88°52'20" East along the centerline of said 25 foot wide Road Reservation, a distance of 1,333.80 feet to the POINT OF BEGINNING;

Said lands situate, lying and being in Section 12, Township 44 South, Range 41 East, Village of Wellington, Palm Beach County, Florida.