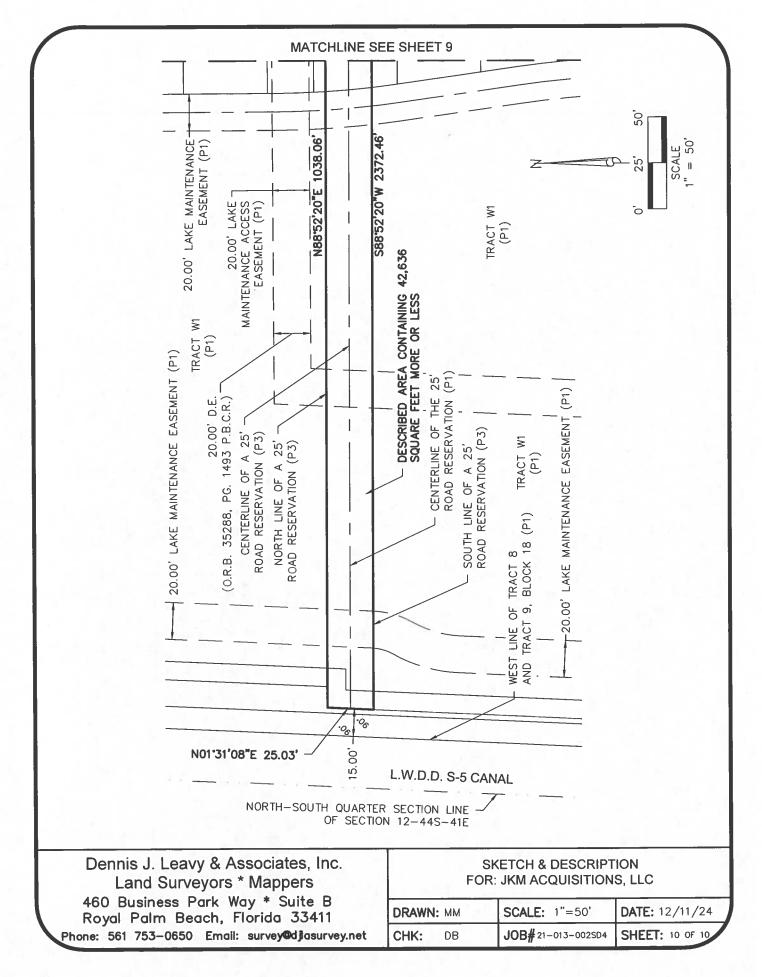

thence South 88'52'20" West along the South line of said 25 foot wide Road Reservation, a distance 2,372.46 feet to a point being on a line lying 15.00 feet East of and parallel with the West line of Tract 8 and Tract 9, Block 18 of said PALM BEACH FARMS CO PLAT NO. 3;

## **DESCRIPTION:**

(DESCRIPTION CONTINUED FROM SHEET 1)

thence North 88°52'20" East along the North line of said 25 foot wide Road Reservation, a distance of 1,038.06 feet to the Southwest corner of said WELLINGTON RESERVE OFFICE PARK plat;

thence North 88°52'20" East along the centerline of said 25 foot wide Road Reservation, a distance of 1,333.80 feet to the POINT OF BEGINNING;

Said lands situate, lying and being in Section 12, Township 44 South, Range 41 East, Village of Wellington, Palm Beach County, Florida.

Containing 42,636 square feet more or less.

Dennis J. Leavy & Associates, Inc. Land Surveyors \* Mappers 460 Business Park Way \* Suite B Royal Palm Beach, Florida 33411 Phone: 561 753–0650 Email: survey@djasurvey.net