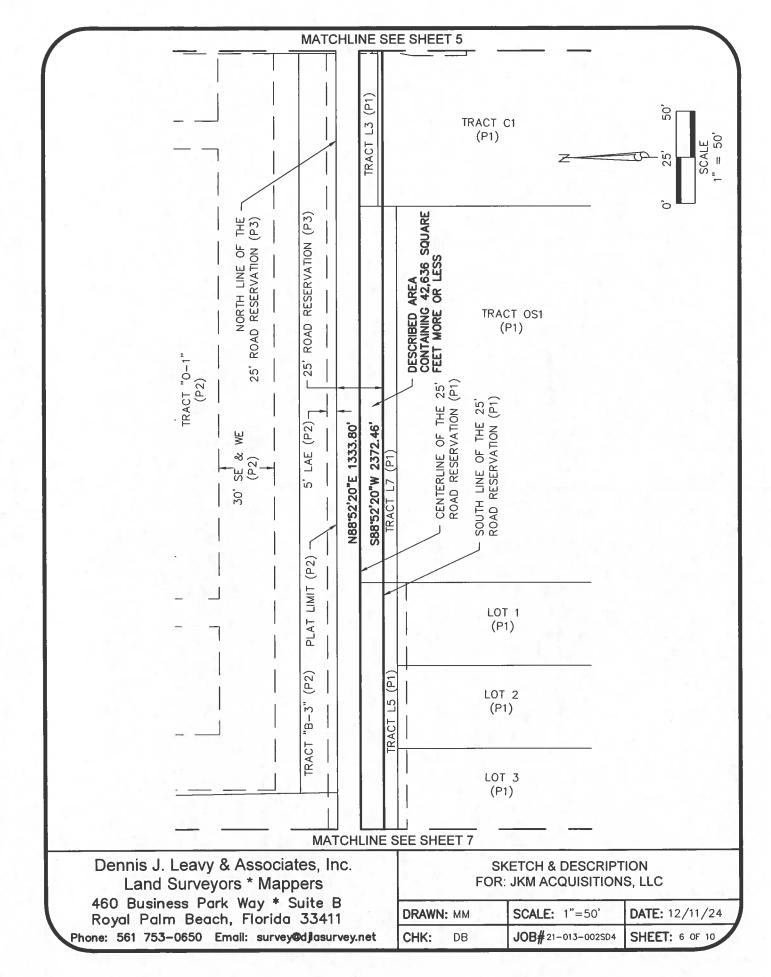

thence South 88'52'20" West along the South line of said 25 foot wide Road Reservation, a distance 2,372.46 feet to a point being on a line lying 15.00 feet East of and parallel with the West line of Tract 8 and Tract 9, Block 18 of said PALM BEACH FARMS CO PLAT NO. 3;

thence North 01°31'08" East along said parallel line, a distance of 25.03 feet to a point being on the North line of said 25 foot wide Road Reservation;

(DESCRIPTION CONTINUED ON SHEET 2)

| Dennis J. Leavy & Associates, Inc.<br>Land Surveyors * Mappers     | SKETCH & DESCRIPTION<br>FOR: JKM ACQUISITIONS, LLC |                    |                |
|--------------------------------------------------------------------|----------------------------------------------------|--------------------|----------------|
| 460 Business Park Way * Suite B<br>Royal Palm Beach, Florida 33411 | DRAWN: MM                                          | SCALE: NA          | DATE: 12/11/24 |
|                                                                    | CHK: DB                                            | JOB# 21-013-002SD4 | SHEET: 1 OF 10 |

## **DESCRIPTION:**

(DESCRIPTION CONTINUED FROM SHEET 1)

thence North 88°52'20" East along the North line of said 25 foot wide Road Reservation, a distance of 1,038.06 feet to the Southwest corner of said WELLINGTON RESERVE OFFICE PARK plat;