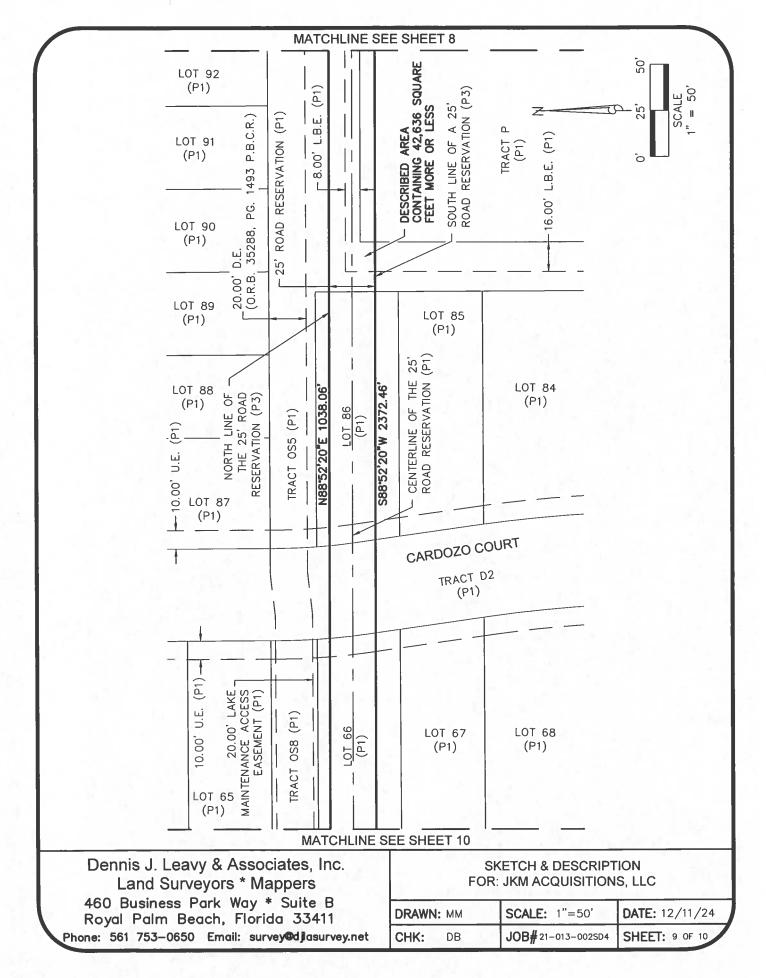

thence North 88°52'20" East along the centerline of said 25 foot wide Road Reservation, a distance of 1,333.80 feet to the POINT OF BEGINNING;

Said lands situate, lying and being in Section 12, Township 44 South, Range 41 East, Village of Wellington, Palm Beach County, Florida.

Containing 42,636 square feet more or less.

Dennis J. Leavy & Associates, Inc. Land Surveyors \* Mappers 460 Business Park Way \* Suite B Royal Palm Beach, Florida 33411 Phone: 561 753–0650 Email: survey@djasurvey.net