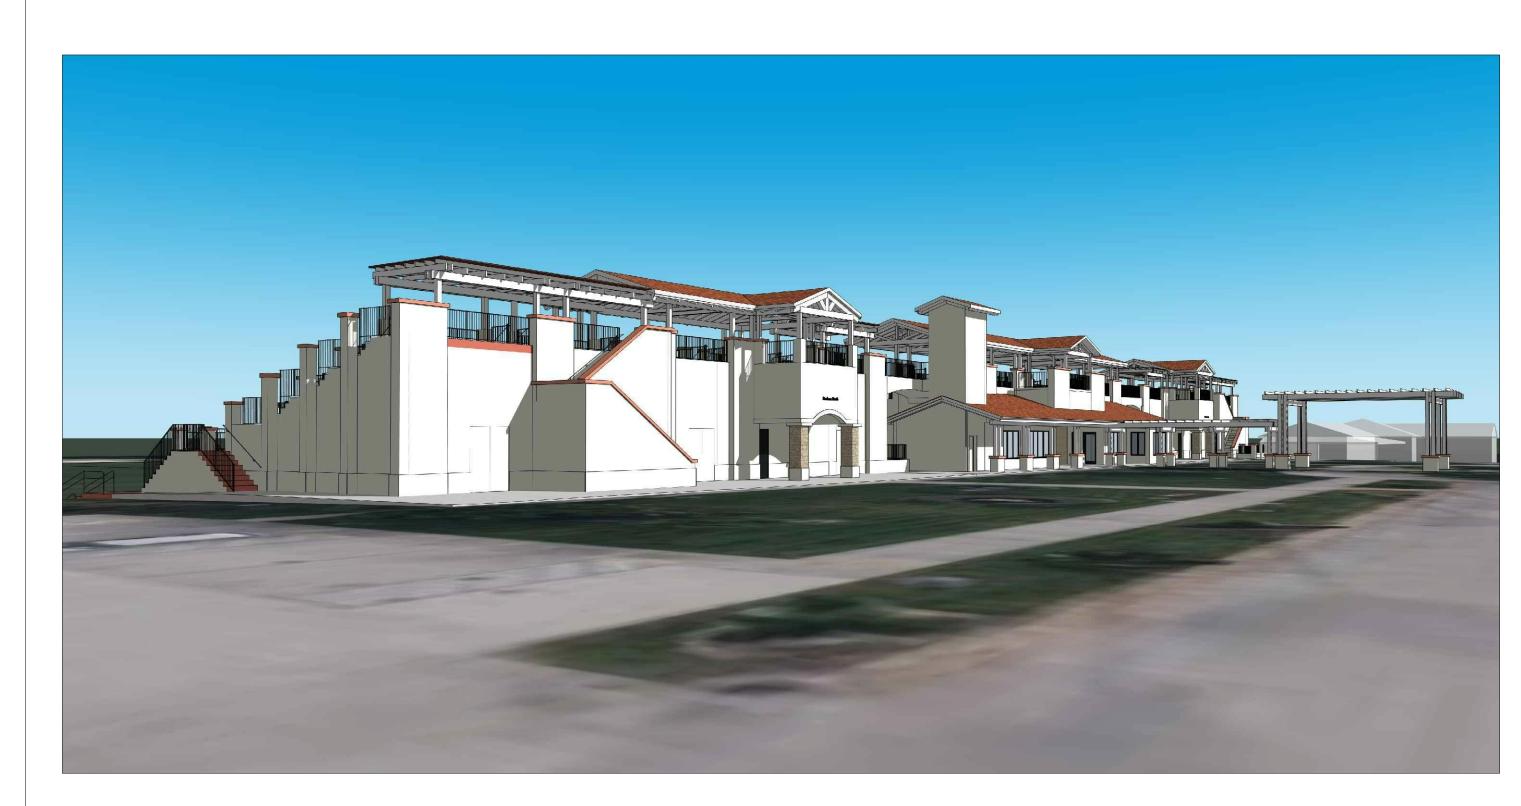

# PROPOSED EAST ELEVATION

# 02 PROPOSED WEST ELEVATION

04 PROPOSED SOUTH ELEVATION

03 PROPOSED NORTH ELEVATION

EXISTING COVERED STADIUM ROOF AREA: PROPOSED COVERED STADIUM ROOF AREA: +/-11,100 SF

EXISTING STADIUM FOOTPRINT BELOW.