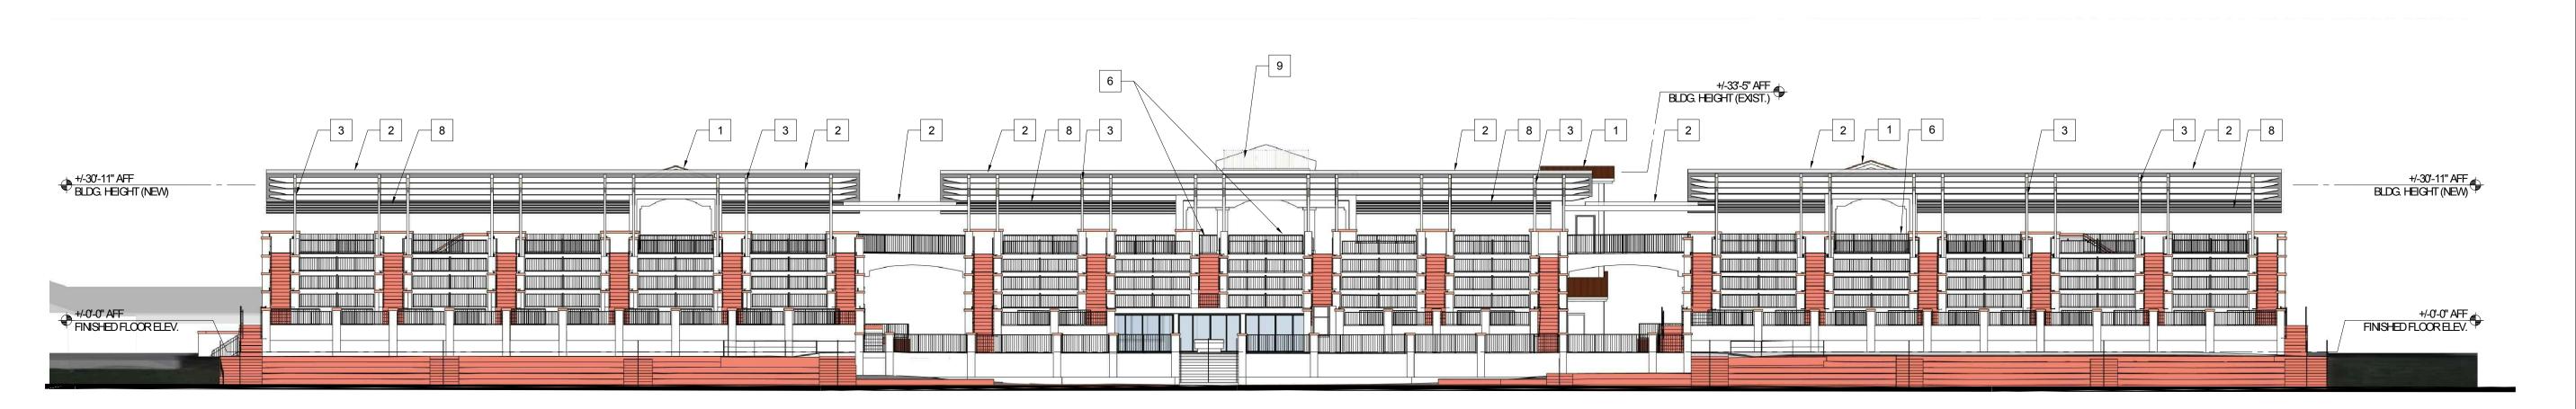

# PROPOSED EAST ELEVATION

ROOF PANEL SYSTEM

NEW TRANSLUCENT KALWALL (OR EQUAL) ROOF SYSTEM

NEW STANDING SEAM METAL ROOF SYSTEM

NEW STEEL SUPPORT STRUCTURE AT EXISTING COLUMN LOCATIONS, TYP.

EXISTING BUILDING STRUCTURE, TYP.

NEW BUILDING SIGNAGE

NEW METAL LOUVER SYSTEM

9 NEW CAMERA OPERATORS PLATFORM

NEW PTD. STUCCO FINISH, MATCH EXISTING

NEW METAL GUARDRAIL TO MATCH EXISTING

NOTE: ALL BUILDING ELEVENTS NOT TAGGED ARE EXISTING TO REVAIN.

NEW TRANSLUCENT KALWALL (OR EQUAL)