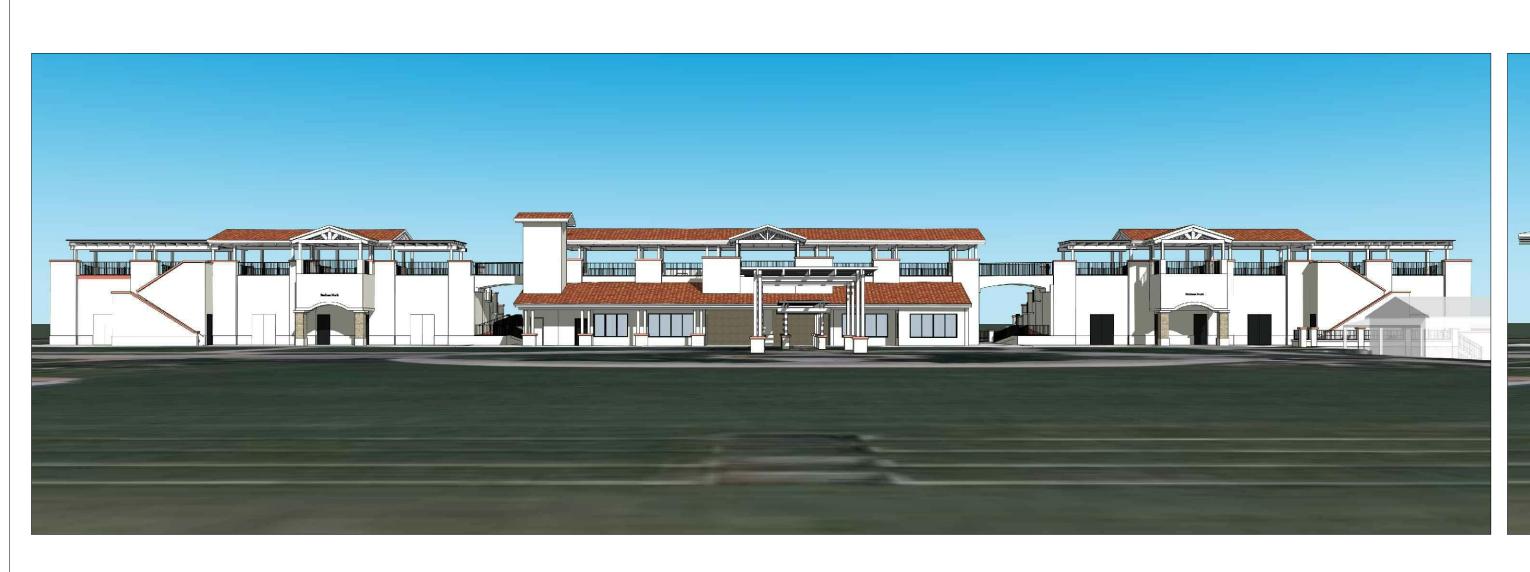

# PROPOSED EAST ELEVATION

# 02 PROPOSED WEST ELEVATION

04 PROPOSED SOUTH ELEVATION

03 PROPOSED NORTH ELEVATION

EXISTING COVERED STADIUM ROOF AREA: PROPOSED COVERED STADIUM ROOF AREA: +/-11,100 SF

EXISTING STADIUM FOOTPRINT BELOW.