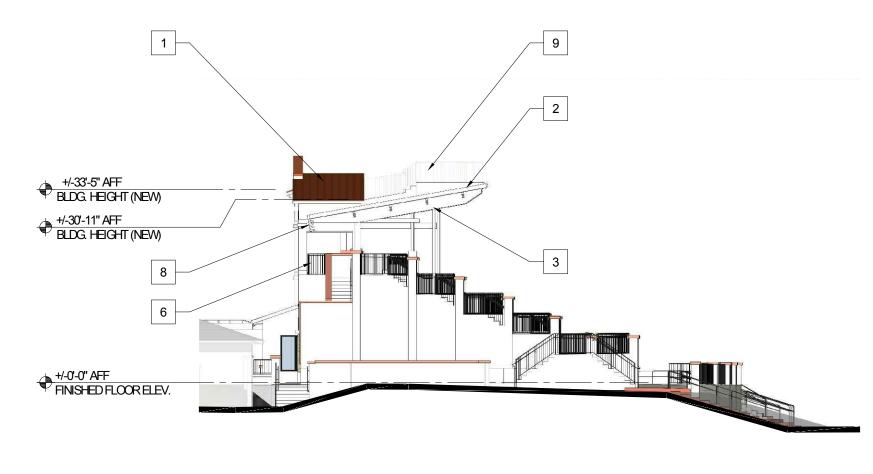

ROOF PANEL SYSTEM

NEW TRANSLUCENT KALWALL (OR EQUAL) ROOF SYSTEM

NEW STANDING SEAM METAL ROOF SYSTEM

NEW STEEL SUPPORT STRUCTURE AT EXISTING COLUMN LOCATIONS, TYP.

EXISTING BUILDING STRUCTURE, TYP.

NEW BUILDING SIGNAGE

NEW METAL LOUVER SYSTEM

9 NEW CAMERA OPERATORS PLATFORM

NEW PTD. STUCCO FINISH, MATCH EXISTING

NEW METAL GUARDRAIL TO MATCH EXISTING

NOTE: ALL BUILDING ELEVENTS NOT TAGGED ARE EXISTING TO REVAIN.

NEW TRANSLUCENT KALWALL (OR EQUAL)