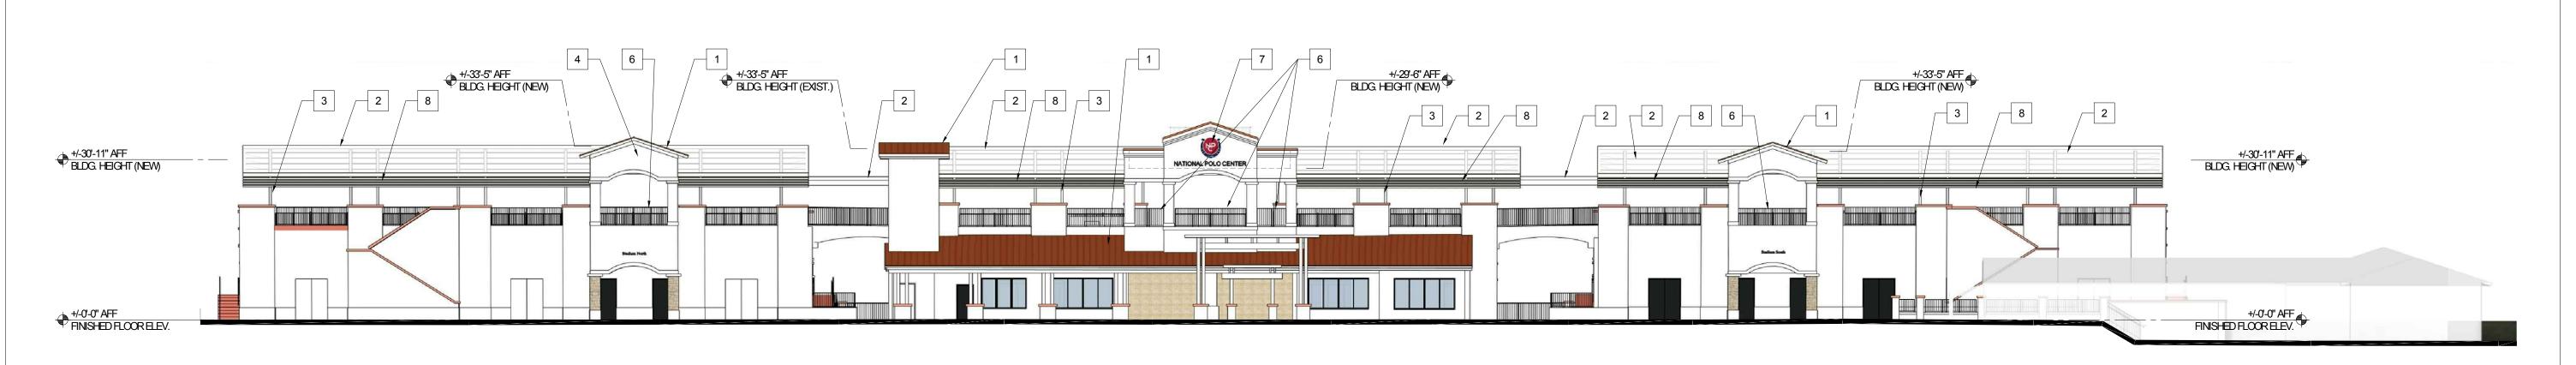

# 02 PROPOSED WEST ELEVATION

04 PROPOSED SOUTH ELEVATION

03 PROPOSED NORTH ELEVATION

EXISTING COVERED STADIUM ROOF AREA: PROPOSED COVERED STADIUM ROOF AREA: +/-11,100 SF

EXISTING STADIUM FOOTPRINT BELOW.

ROOF PANEL SYSTEM

NEW TRANSLUCENT KALWALL (OR EQUAL) ROOF SYSTEM

NEW STANDING SEAM METAL ROOF SYSTEM

NEW STEEL SUPPORT STRUCTURE AT EXISTING COLUMN LOCATIONS, TYP.

EXISTING BUILDING STRUCTURE, TYP.

NEW BUILDING SIGNAGE

NEW METAL LOUVER SYSTEM

9 NEW CAMERA OPERATORS PLATFORM

NEW PTD. STUCCO FINISH, MATCH EXISTING

NEW METAL GUARDRAIL TO MATCH EXISTING

NOTE: ALL BUILDING ELEVENTS NOT TAGGED ARE EXISTING TO REVAIN.

NEW TRANSLUCENT KALWALL (OR EQUAL)