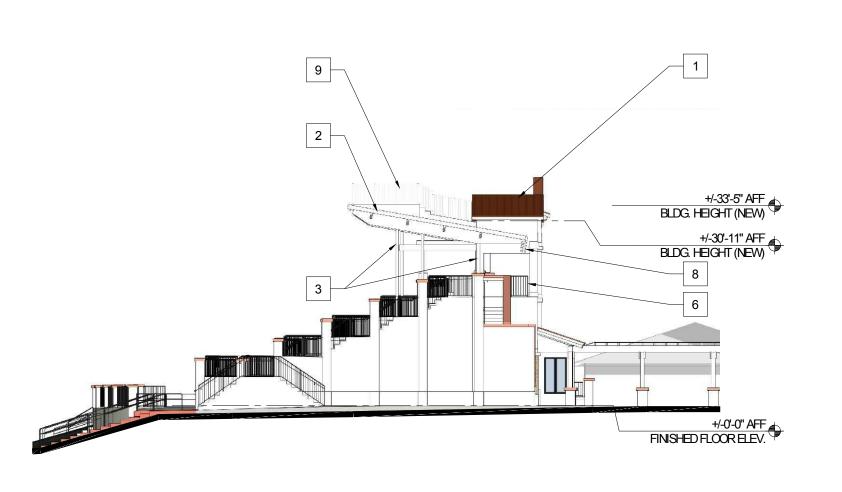

ROOF PANEL SYSTEM

NEW TRANSLUCENT KALWALL (OR EQUAL) ROOF SYSTEM

NEW STANDING SEAM METAL ROOF SYSTEM

NEW STEEL SUPPORT STRUCTURE AT EXISTING COLUMN LOCATIONS, TYP.

EXISTING BUILDING STRUCTURE, TYP.

NEW BUILDING SIGNAGE

NEW METAL LOUVER SYSTEM

9 NEW CAMERA OPERATORS PLATFORM

NEW PTD. STUCCO FINISH, MATCH EXISTING

NEW METAL GUARDRAIL TO MATCH EXISTING

NOTE: ALL BUILDING ELEVENTS NOT TAGGED ARE EXISTING TO REVAIN.

NEW TRANSLUCENT KALWALL (OR EQUAL)