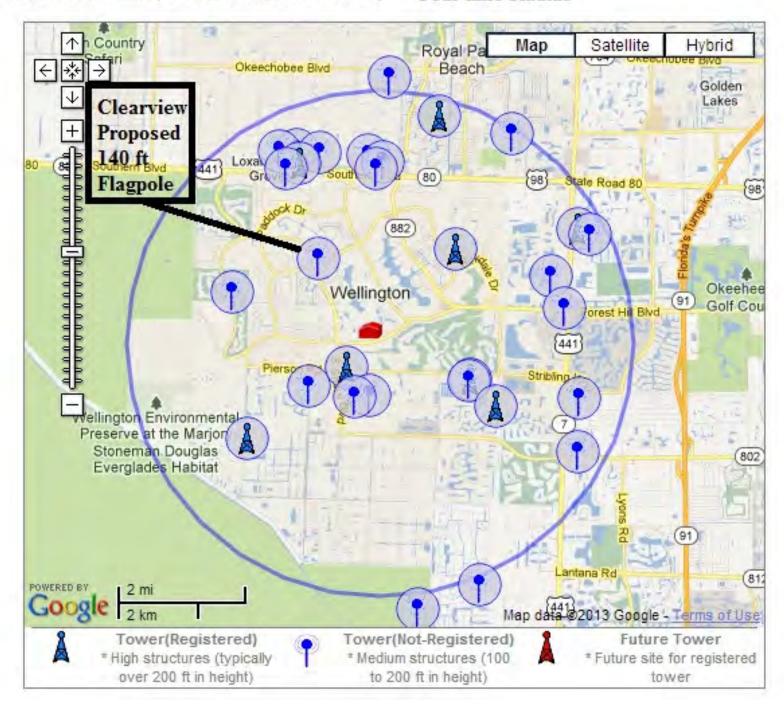

|    | IV. LAND USE AND ZONING INFORMATION                                                              |
|----|--------------------------------------------------------------------------------------------------|
|    | Zoning Designation: CN Future Land Use Designation: 1600                                         |
| В. | Existing Use(s) on Property: RETAIL SHOPPING CENTER                                              |
| C. | Proposed Use(s): Install a Stealth 140 ft flagpole for a shared Wireless Communications Facility |
|    | V. PROJECT HISTORY                                                                               |