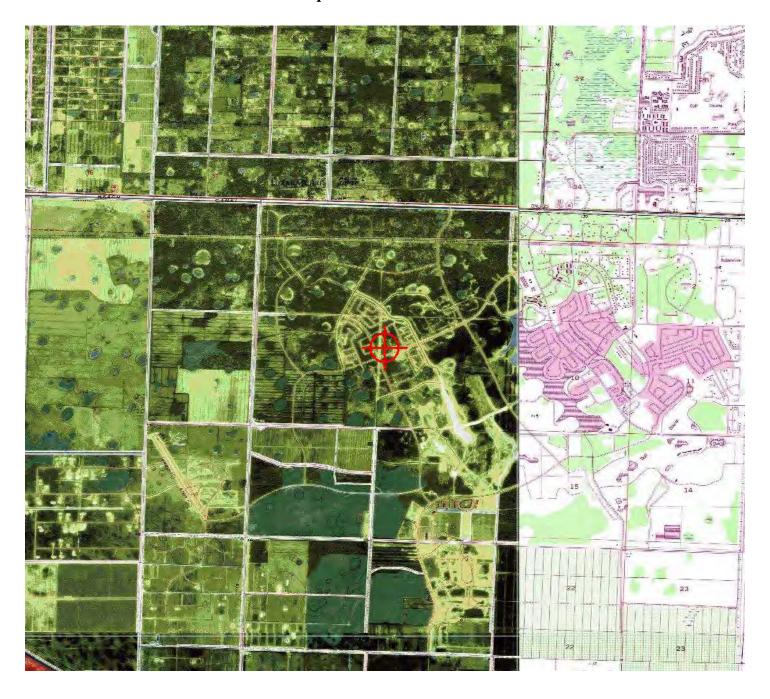

malfunction that lasts more than thirty (30) minutes and affects a top light or flashing obstruction light, regardless of its position, should be reported immediately to (877) 487-6867 so a Notice to Airmen (NOTAM) can be issued. As soon as the normal operation is restored, notify the same number.

A copy of this determination will be forwarded to the Federal Communications Commission (FCC) because the structure is subject to their licensing authority.

If we can be of further assistance, please contact our office at (404) 305-7084. On any future correspondence concerning this matter, please refer to Aeronautical Study Number 2013-ASO-1008-OE.

Signature Control No: 182732524-185262869 (DNE)

Darin Clipper Specialist

Attachment(s) Map(s)

cc: FCC

#### TOPO Map for ASN 2013-ASO-1008-OE



#### Sectional Map for ASN 2013-ASO-1008-OE





Issued Date: 03/13/2013

Steven Mejia Clearview Tower Company, LLC 26 Yolanda Drive Edison, NJ 08817

#### \*\* DETERMINATION OF NO HAZARD TO AIR NAVIGATION \*\*

The Federal Aviation Administration has conducted an aeronautical study under the provisions of 49 U.S.C., Section 44718 and if applicable Title 14 of the Code of Federal Regulations, part 77, concerning:

Structure: Antenna Tower Wellington

Location: Wellington, FL

Latitude: 26-39-46.93N NAD 83

Longitude: 80-16-02.99W

Heights: 15 feet site elevation (SE)

155 feet above ground level (AGL)170 feet above mean sea level (AMSL)

This aeronautical study revealed that the structure does not exceed obstruction standards and would not be a hazard to air navigation provided the follo