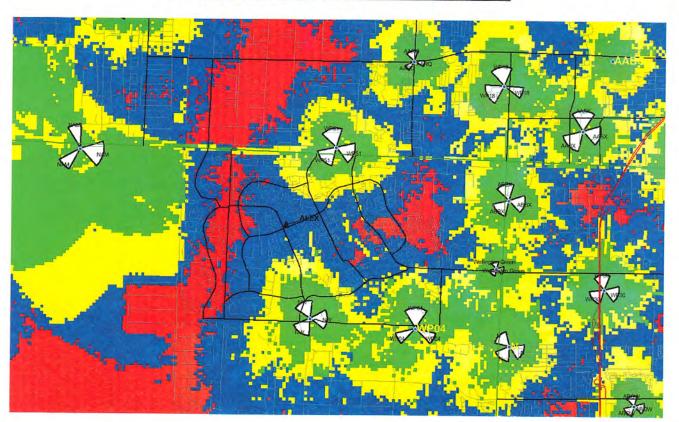

ignment of frequencies and FCC rules keep cellular radio signals from interfering with or being interfered with by other radio transmissions. In the event of a complaint of interference or other concerns about cellular antenna facilities, the FCC has a resolution process to determine the source of interference and whether a facility is in compliance with FCC rules.

I hope that this information is responsive to your concerns. Please let me know if I can be of further service.

Very truly yours,

Donald Pittman RF Engineer at&t Mobility



Address:

Re: Cellular AT&T Antenna Facility to be located at 13833 Wellington Trace

Best Signal Level (dBm) >=- 74

Best Signal Level (dBm) >=-82

Best Signal Level (dBm) >=-92

Best Signal Level (dBm) >=-104

### ALEX 1900 COVERAGE BEFORE SITE TURNUP





- Best Signal Level (dBm) >=- 74
- Best Signal Level (dBm) >=-82
- Best Signal Level (dBm) >=-92
- Best Signal Level (dBm) >=-104

### ALEX 1900 COVERAGE AFTER SITE TURN UP





Address: Planning and Zoning City of Wellington

Re: Cellular AT&T Antenna Facility to be located at 13833 Wellington Trace.

### Dear Planning and Zoning Commission:

This letter responds to your request regarding the following

- Possibility of collocating or utilizing other towers or antenna structures in order to provide the required coverage to the area of concern.
- Whether there is an alternative technology available to accommodate our Wireless Communications Facility

AT&T Mobility makes it a priority to try and utilize current tower structures and antenna facilities located within any search area we de