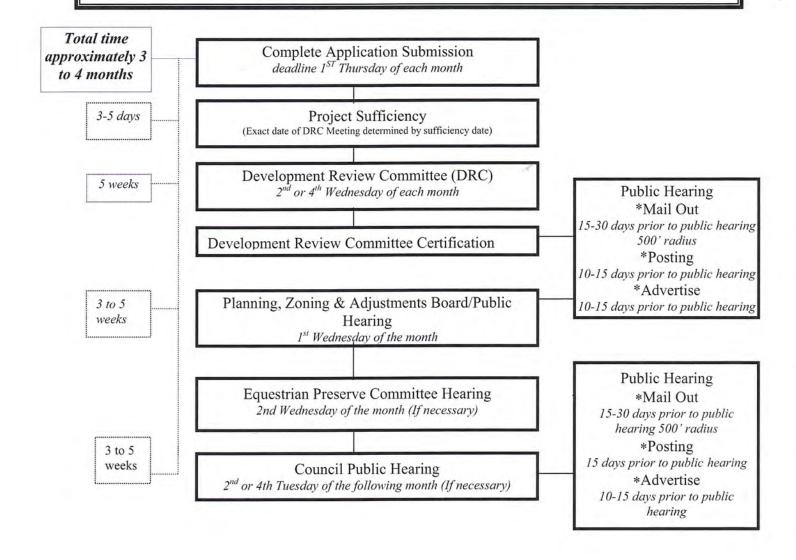

neralized landscaping and buffer zones, internal circulation patterns including off-street parking and loading facilities, total project density, percentage of building coverage, percentage of open space areas, the shape, size, location and height of all structures. i. Proposed phasing of construction for the project, if applicable. j. Proposed hours of operation for non-residential uses. A signed and sealed drainage statement and conceptual drainage plan. k. 1. Size, location and orientation of signs. Proposed lighting of the premises. m. i. A signed and sealed traffic impact statement addressing at minimum: additional roadway needs, intersection improvements, traffic control devices, future right of way dedications, distribution and assignment of traffic.

# **CONDITIONAL USE PROCESS**



# A. That the proposed request is consistent with all elements of the Comprehensive Plan.

This use will comply with the goals of the future land-use plan to "preserve and protect the distinctive characteristics of the individual communities" by Clearview providing a camouflaged stealth communications facility compatible with the Future Land Use Commercial category of the parcel. This facility will not impact the low-density residential character, but instead enhance the community economic opportunities through better wireless/data capabilities for businesses and homes and improve safety for the citizens during Emergency 911 needs. The design, wind load and fall zone will provide an aesthetically appealing and safely built environment. This facility is consistent with improving services