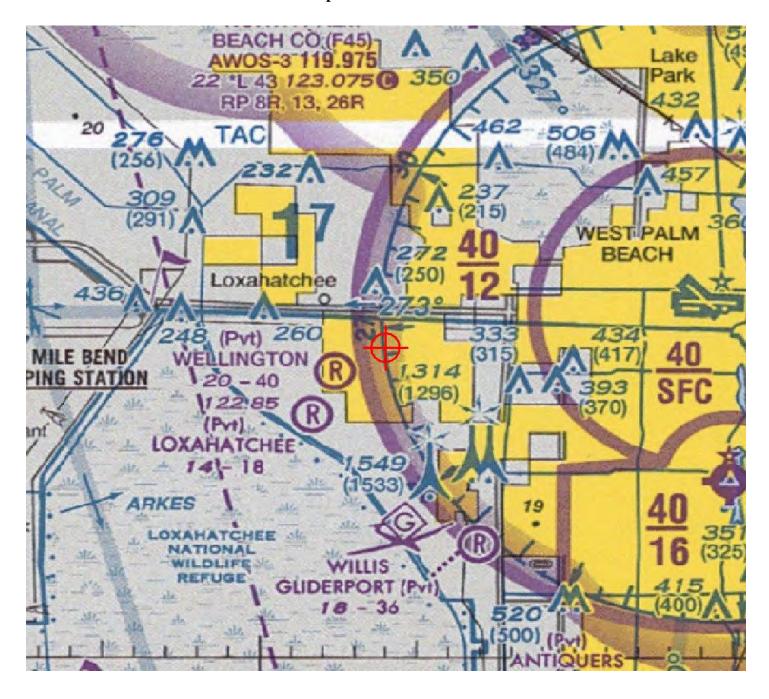

inutes and affects a top light or flashing obstruction light, regardless of its position, should be reported immediately to (877) 487-6867 so a Notice to Airmen (NOTAM) can be issued. As soon as the normal operation is restored, notify the same number.

A copy of this determination will be forwarded to the Federal Communications Commission (FCC) because the structure is subject to their licensing authority.

If we can be of further assistance, please contact our office at (404) 305-7084. On any future correspondence concerning this matter, please refer to Aeronautical Study Number 2013-ASO-1008-OE.

Signature Control No: 182732524-185262869 (DNE)

Darin Clipper Specialist

Attachment(s) Map(s)

cc: FCC

#### TOPO Map for ASN 2013-ASO-1008-OE



#### Sectional Map for ASN 2013-ASO-1008-OE





Issued Date: 03/13/2013

Steven Mejia Clearview Tower Company, LLC 26 Yolanda Drive Edison, NJ 08817

#### \*\* DETERMINATION OF NO HAZARD TO AIR NAVIGATION \*\*

The Federal Aviation Administration has conducted an aeronautical study under the provisions of 49 U.S.C., Section 44718 and if applicable Title 14 of the Code of Federal Regulations, part 77, concerning:

Structure: Antenna Tower Wellington

Location: Wellington, FL

Latitude: 26-39-46.93N NAD 83

Longitude: 80-16-02.99W

Heights: 15 feet site elevation (SE)

155 feet above ground level (AGL)170 feet above mean sea level (AMSL)

This aeronautical study revealed that the structure does not exceed obstruction standards and would not be a hazard to air navigation provided the following condition(s), if any, is(are) met:

It is