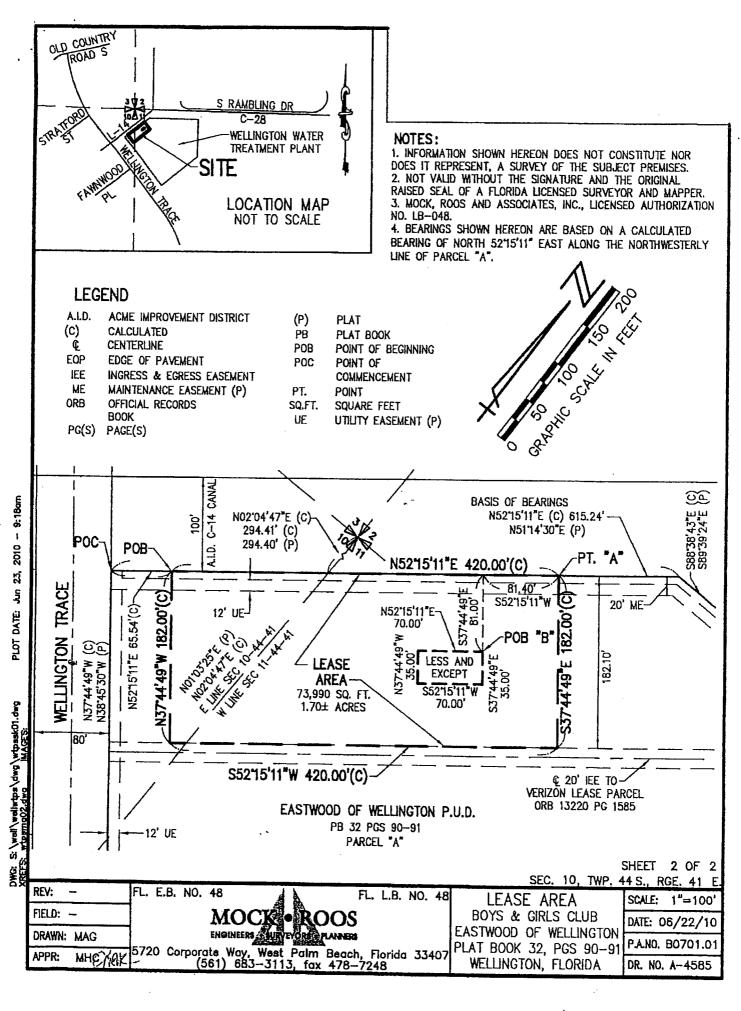

WHEREAS, AGENCY entered into a new long term lease with DISTRICT for property located at 1190 Wellington Trace that will better serve the community's youth; and

WHEREAS, AGENCY has provided revisions to "Exhibit A" including a revised Project Description and Cost Estimate for the facility to be built at the new site Project and a new "Exhibit B", which is the legal description for the new site; and

## **Project Description**

• The Boys & Girls Club of Wellington facility is currently located at 3401 South Shore Boulevard, south of Pierson Road. In an effort to maximize the use of this facility, the Village, in conjunction with the Boys & Girls Club, plans to relocate the construction of the new clubhouse from the current site to the Little Blue Skate Park at 1190 Wellington Trace adjacent to the Village's Safe Neighborhood office. Most of the users of the club currently reside in the northern areas of the Village, along either side of the Forest Hill Boulevard corridor, and the relocation of the facility to this site will result in reduced need for transit of children. The new location will also allow more of the neighborhood children to attend programs and will allow for shared programs hosted by the Boys & Girls Club and the Safe Neighborhood office. The Village Council, representing Acme Improvement District, approved d a new long-term lease agreement with the Palm Beach County Boys & Girls Clubs, Inc. for the property on February 9, 2010.