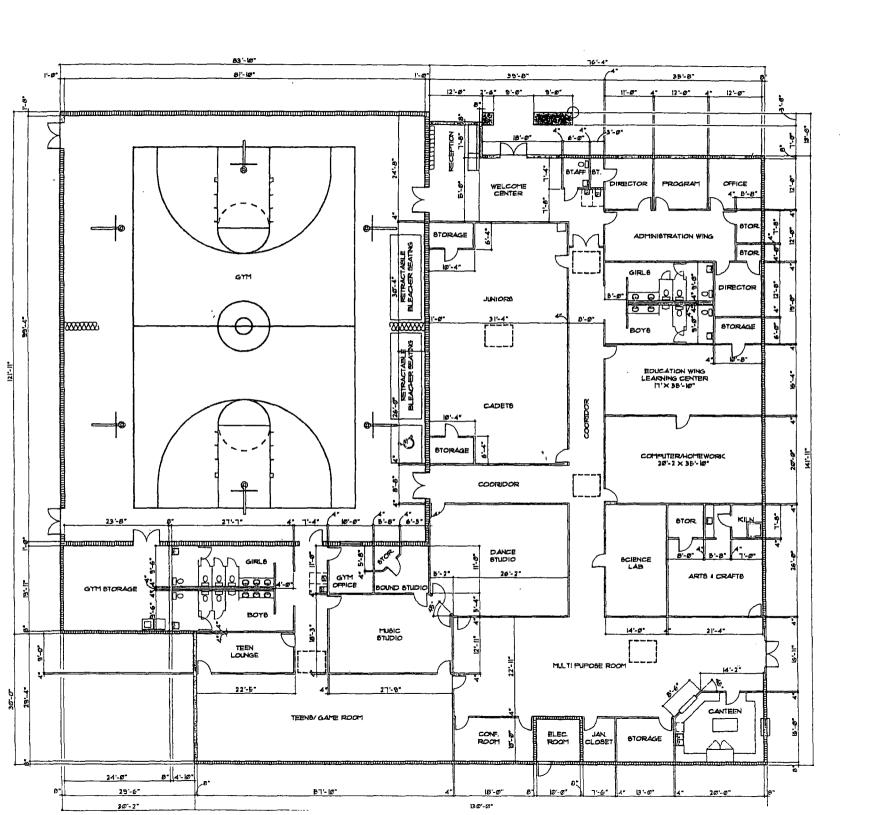

## Revised Project Description and Cost Estimate Boys & Girls Club of Wellington Facility Construction

## **Project Description**

• The Boys & Girls Club of Wellington facility is currently located at 3401 South Shore Boulevard, south of Pierson Road. In an effort to maximize the use of this facility, the Village, in conjunction with the Boys & Girls Club, plans to relocate the construction of the new clubhouse from the current site to the Little Blue Skate Park at 1190 Wellington Trace adjacent to the Village's Safe Neighborhood office. Most of the users of the club currently reside in the northern areas of the Village, along either side of the Forest Hill Boulevard corridor, and the relocation of the facility to this site will result in reduced need for transit of children. The new location will also allow more of the neighborhood children to attend programs and will allow for shared programs hosted by the Boys & Girls Club and the Safe Neighborhood office. The Village Council, representing Acme Improvement District, approved d a new long-term lease agreement with the Palm Beach County Boys & Girls Clubs, Inc. for the property on February 9, 2010.

The proposed facility will consist of approximately 22,570 sq. ft., which is an increase of 2,170 square feet from the originally proposed facility. Construction of the new facility could begin as early as early 2011. Project elements inside the new facility include:

- an indoor full-size basketball court
- an arts and crafts room
- a computer/homework station
- a multi-use room
- a senior lounge; and
- a science lab
- exercise room

Outdoor project elements now include the construction of:

- approximately 46 parking spaces
- two spaces for both club buses and vans
- three outdoor basketball courts
- Open space children's play area
- Site work to include demolition of two existing buildings