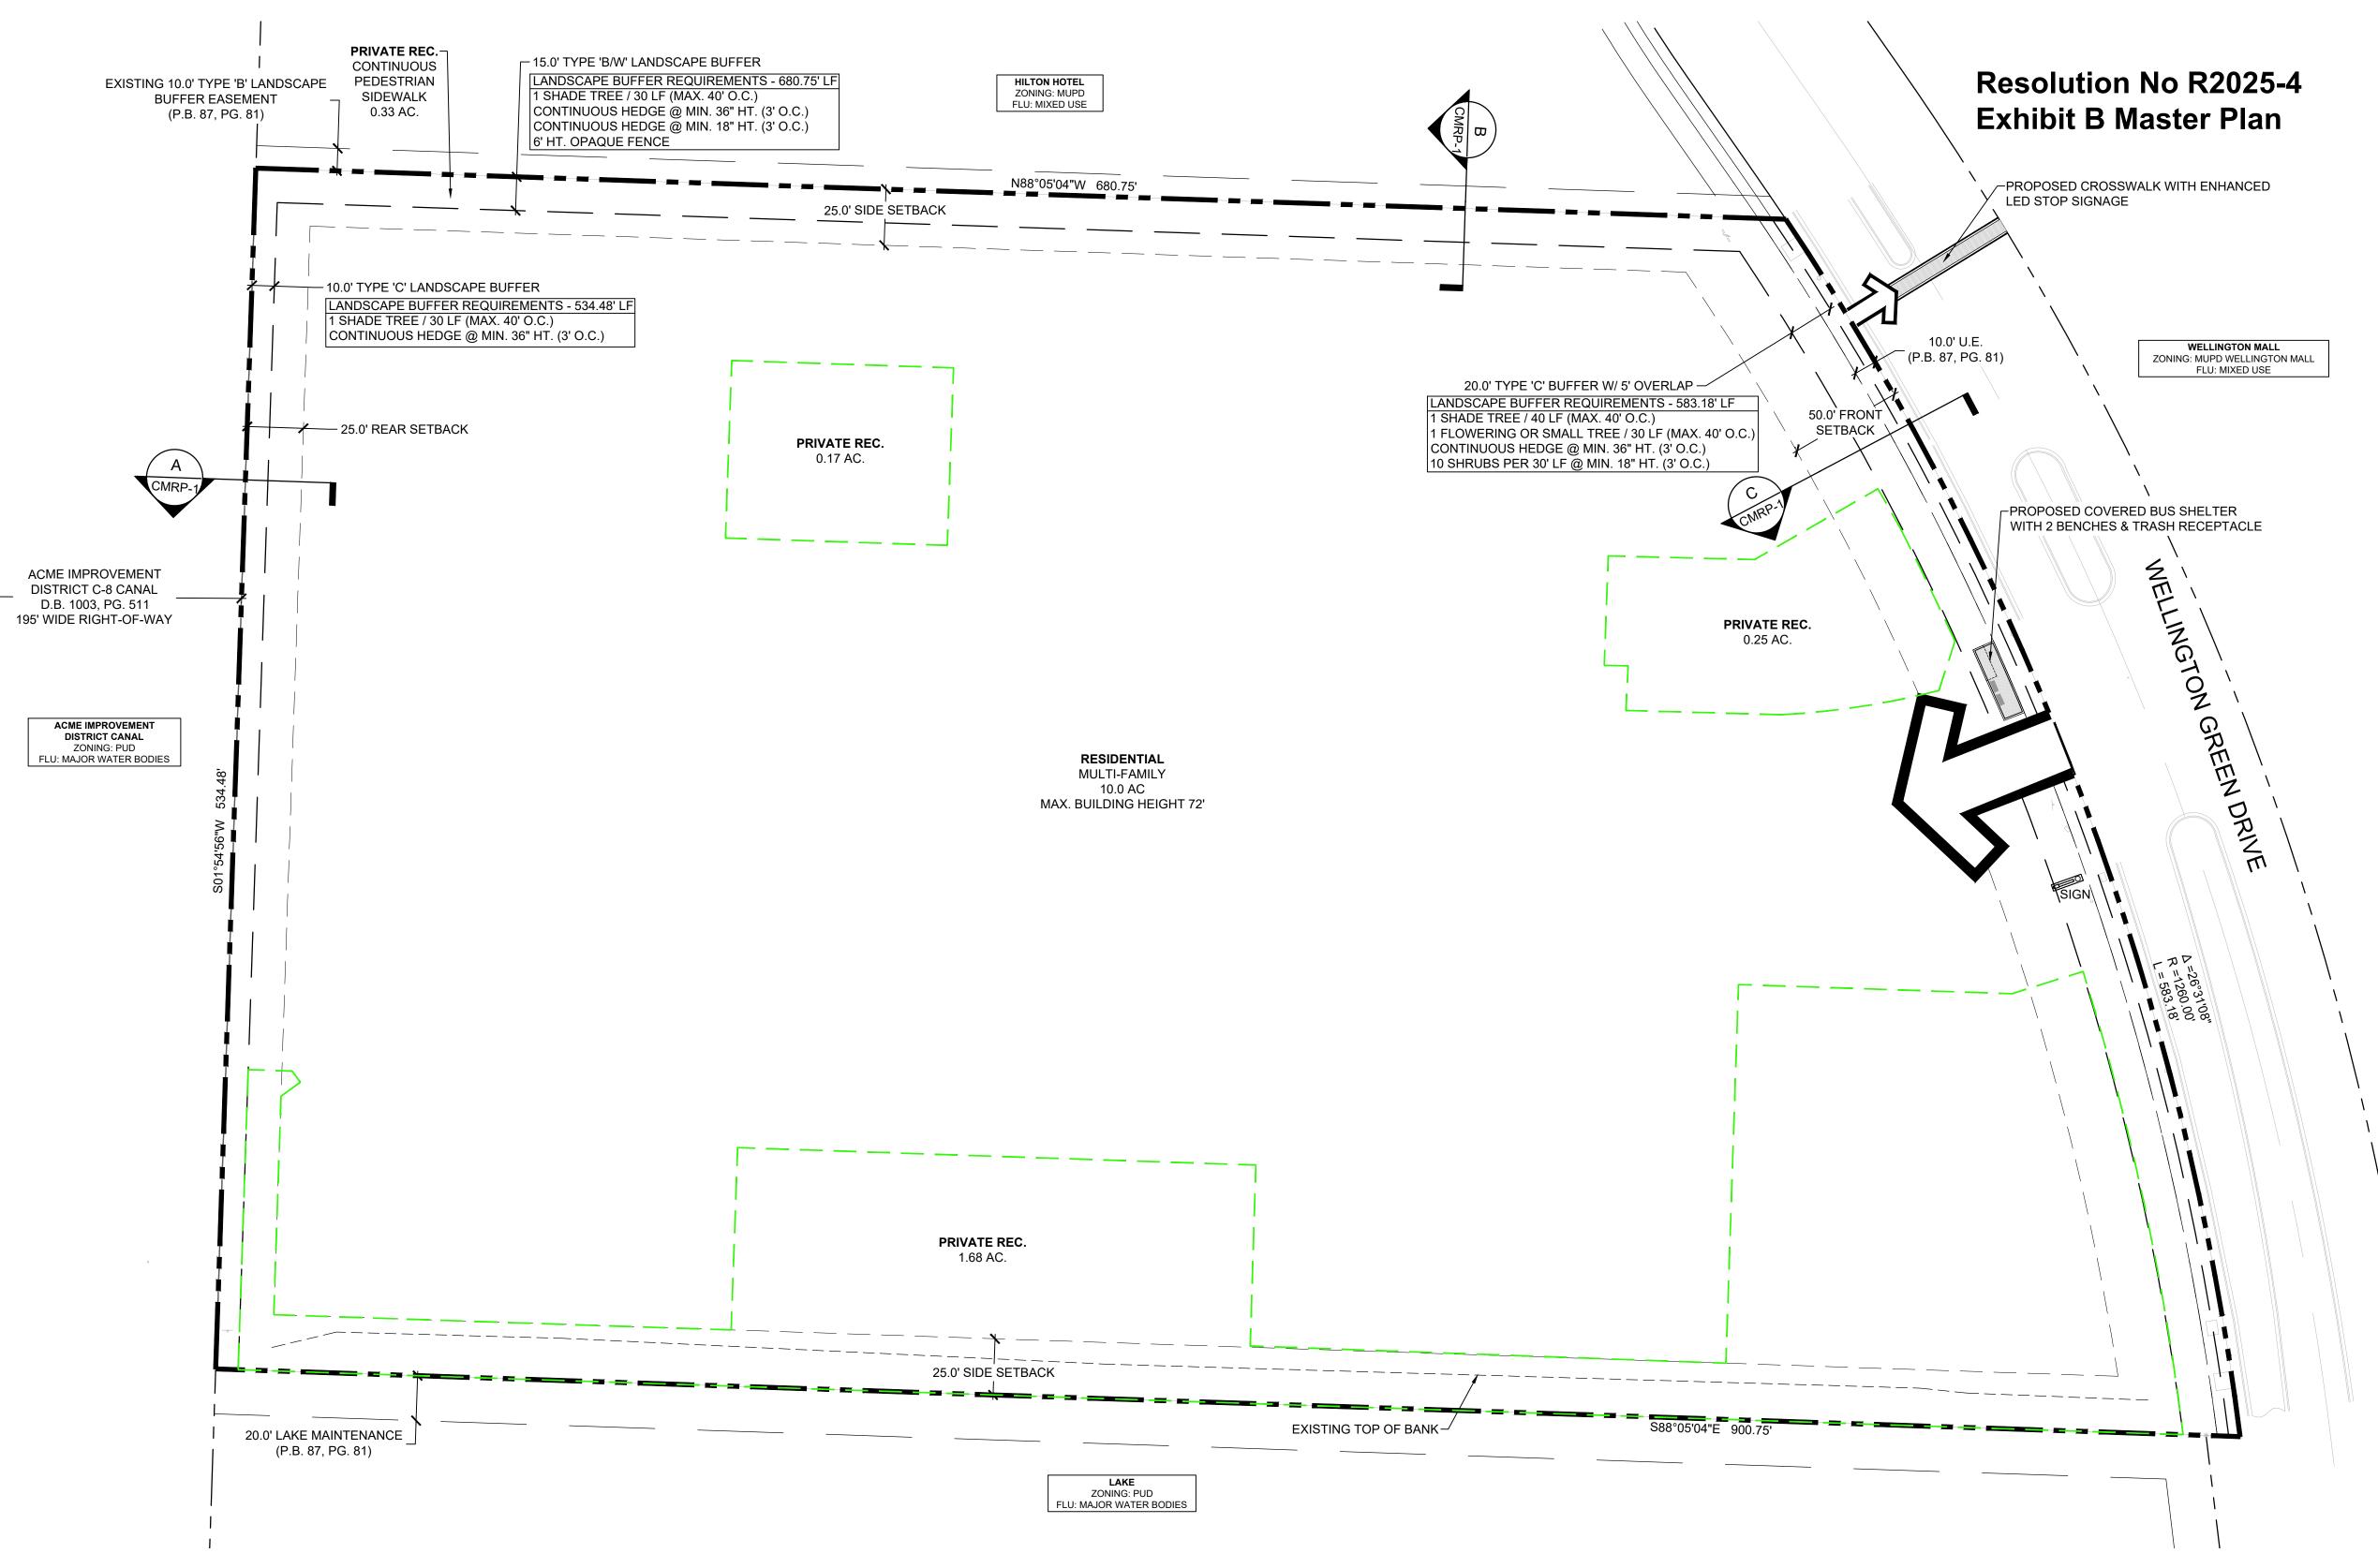

## SITE DATA

SIDE SETBACK REAR SETBACK

OPEN SPACE PROVIDED

| _ | PETITION NAME:                   | AXIS AT WELLINGTON             |
|---|----------------------------------|--------------------------------|
| - | ETITION NAME.<br>ETITION NUMBER: | 2024-0001-MP                   |
|   | EXISTING LAND USE:               | (CF) COMMUNITY FACILITIES      |
|   | PROPOSED LAND USE:               | (H) RESIDENTIAL H              |
|   | XISTING ZONING:                  | (CF) COMMUNITY FACILITIES      |
|   | PROPOSED ZONING:                 | (PUD) PLANNED UNIT DEVELOPMENT |
|   | AND USE DESIGNATION:             | MUNICIPAL                      |
|   | ONING DISTRICT:                  | CF - COMMUNITY FACILITIES      |
|   |                                  | CF - COMMONTY FACILITIES  N/A  |
|   | OVERLAY(S)/NEIGHBORHOOD PLAN(S): |                                |
|   | ROPERTY CONTROL NUMBER:          | 73 41 44 13 01 016 0000        |
|   | XISTING USE:                     | MUNICIPAL (SOCCER FIELDS)      |
|   | ROPOSED USE:                     | MULTIFAMILY RESIDENTIAL        |
| T | OTAL SITE AREA:                  | 10.00 AC. (435,600 S.F.)       |
| С | ENSITY:                          | 22 UNITS / AC                  |
| L | INIT TYPE:                       | MULTI-FAMILY                   |
| N | MINIMUM LOT SIZE:                | 10 AC                          |
|   | ROPOSED LOT SIZE:                | 10 AC                          |
| N | IAX. BUILDING COVERAGE:          | 45%                            |
| F | ROPOSED BUILDING COVERAGE:       | 19%                            |
| F | RESIDENT CALCULATIONS            |                                |
| N | IUMBER OF RESIDENTS:             | 673                            |
| Ν | IUMBER OF DWELLING UNITS:        | 220 UNITS                      |
| F | RESIDENTS / DWELLING UNITS:      | 3.06 / DU                      |
| F | RIVATE RECREATION REQUIREMENTS   |                                |
| _ | REA REQUIRED:                    | 1.70 AC. (74,052 SF)           |
| A | REA PROPOSED:                    | 2.11 AC                        |
| F | UBLIC RECREATION REQUIREMENTS    |                                |
| _ | REA REQUIRED:                    | 3.37 AC. (146,797.20 SF)       |
| A | REA PROPOSED:                    | *PAY IN LIEU                   |
| C | CIVIC REQUIREMENTS               |                                |
| 4 | REA REQUIRED:                    | 0.673 AC. (2,931.59 SF)        |
|   | REA PROPOSED:                    | *PAY IN LIEU                   |
| S | ETBACK REQUIREMENTS              |                                |
|   | FRONT SETBACK                    | 50'                            |
|   |                                  |                                |

4.27 AC. (185,987.42 SF)

ZONING APPROVAL BOX

**Land Planning** 

www.udsflorida.com

permission of the designer.

#LA0001739

Landscape Architecture

610 Clematis Street, Suite CU02

# LEGAL DESCRIPTION

THE LAND REFERRED TO HEREIN BELOW IS SITUATED IN THE COUNTY OF PALM BEACH, STATE OF FLORIDA, AND IS DESCRIBED AS FOLLOWS:

PARK TRACT, OF THE PLAT OF WELLINGTON GREEN, A MUPD/PUD, ACCORDING TO THE PLAT THEREOF AS RECORDED IN PLAT BOOK 87, PAGES 81-90, INCLUSIVE, OF THE PUBLIC RECORDS OF PALM BEACH COUNTY, FLORIDA.

CONTAINING 10.00 ACRES MORE OR LESS.