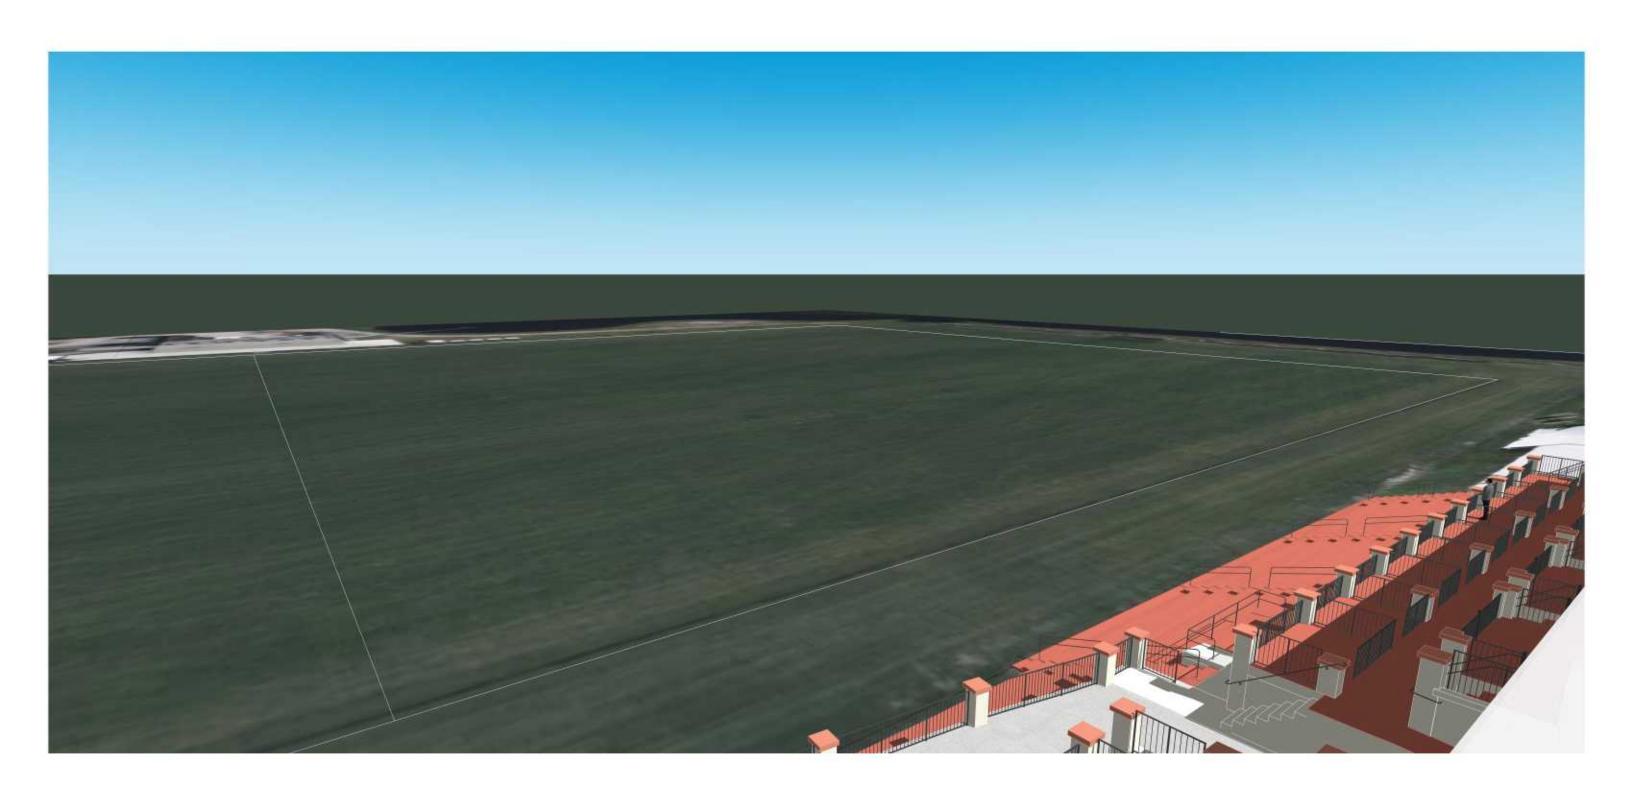

National Polo Center - Stadium Roof Conceptual Study Camera View - Looking North

National Polo Center - Stadium Roof Conceptual Study Shadows at 3:00pm on Dec-31

National Polo Center - Stadium Roof Conceptual Study Shadows at 5:00pm on Dec-31