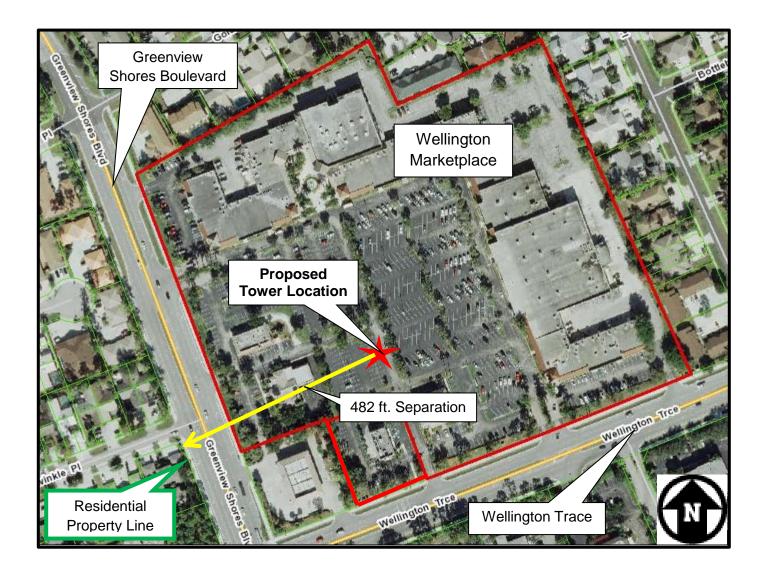

### Exhibit A Location Map



### Exhibit B

Legal Description Parent Tract

PARCEL ONE, OF THE WELLINGTON MARKETPLACE PLAT, ACCORDING TO THE PLAT THEREOF AS RECORDED IN PLAT BOOK 69, PAGE 3 OF THE PUBLIC RECORDS OF PALM BEACH COUNTY, FLORIDA





### Exhibit D Verizon Wireless Coverage Maps (Current, 60, 80 and 120 foot height tower)









### Exhibit E

AT&T Mobility Coverage Maps (Current, 60, 80 and 120 foot height tower)

### Current

AT&T Mobility 5201 Congress Avenue Boca Raton, FL 33487



Date: April 1, 2013

Address:

Re: Cellular AT&T Antenna Facility to be located at <u>13833 Wellington Trace</u>

Best Signal Level (dBm) >=- 74

Best Signal Level (dBm) >=-82

Best Signal Level (dBm) >=-92

Best Signal Level (dBm) >=-104

### ALEX 1900 COVERAGE BEFORE SITE TURNUP



Prepared by: Damian Newell Petition N