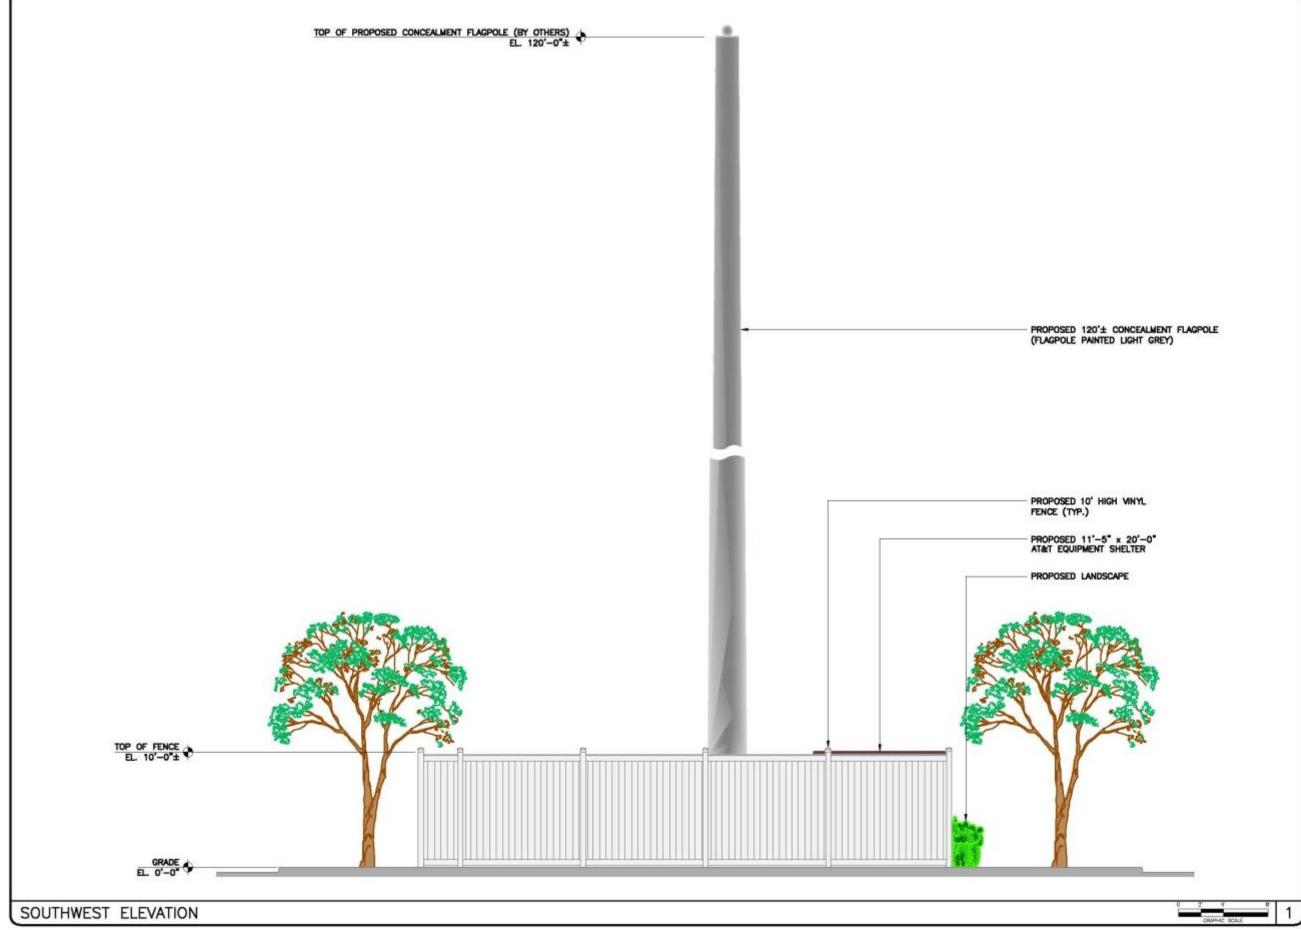

### Exhibit F Proposed Monopole Flag Pole Tower

October 15, 2013

October 15, 2013

October 15, 2013

| _ |                                                                                                                                                                                                                                                                                          |
|---|------------------------------------------------------------------------------------------------------------------------------------------------------------------------------------------------------------------------------------------------------------------------------------------|
|   | REV DATE DESCRIPTION                                                                                                                                                                                                                                                                     |
|   | 0 10/15/13 FOR REVIEW                                                                                                                                                                                                                                                                    |
|   |                                                                                                                                                                                                                                                                                          |
|   |                                                                                                                                                                                                                                                                                          |
|   |                                                                                                                                                                                                                                                                                          |
|   |                                                                                                                                                                                                                                                                                          |
|   |                                                                                                                                                                                                                                                                                          |
|   |                                                                                                                                                                                                                                                                                          |
|   |                                                                                                                                                                                                                                                                                          |
|   | PROJECT NO .: 120-615.01                                                                                                                                                                                                                                                                 |
|   | DRAWN BY: CHECKED BY:                                                                                                                                                                                                                                                                    |
|   | W. CORTEZ N. ABBEY                                                                                                                                                                                                                                                                       |
|   | THIS DRAWING IS COPYRIGHTED AND IS<br>THE SOLE PROPERTY OF THE OWNER. IT<br>IS PROOLED SOLLEY FOR USE BY THE<br>OWNER AND ITS AFFILIATES.<br>REPROOLETIN OR USE OF THIS DRAWING<br>AND/OR THE INFORMATION CONTAINED IN<br>IT IS PORBIDED WITHOUT THE WRITTEN<br>PERMISSION OF THE OWNER. |
|   | CALTROP<br>Telecom<br>3400 LAGSIDE DRVE<br>BATE 825<br>NITWARE, R. 35027<br>CERTIFICATE OF AUTHORIZATION 24214                                                                                                                                                                           |
|   | ACLEARVIEW                                                                                                                                                                                                                                                                               |
|   |                                                                                                                                                                                                                                                                                          |
|   | WELLINGTON                                                                                                                                                                                                                                                                               |
|   | FL312                                                                                                                                                                                                                                                                                    |
|   | FLJIZ                                                                                                                                                                                                                                                                                    |
|   | 13833 WELLINGTON TRACE<br>WELLINGTON, FL 33414                                                                                                                                                                                                                                           |
|   |                                                                                                                                                                                                                                                                                          |
|   | SHEET NAME                                                                                                                                                                                                                                                                               |
|   | PROPOSED ELEVATION<br>FACING SOUTHWEST                                                                                                                                                                                                                                                   |
|   | SHEET NUMBER                                                                                                                                                                                                                                                                             |
|   |                                                                                                                                                                                                                                                                                          |
| 1 | CR8                                                                                                                                                                                                                                                                                      |
|   |                                                                                                                                                                                                                                                                                          |

### D. That the design of the proposed request will minimize adverse effects, including visual impact and intensity of the proposed use on adjacent lands.

The tower is proposed as a stealth flagpole monopole structure which is one of the most aesthetically compatible and most common camouflaged towers used in South Florida. The heights of trees, increased setbacks and stealth design will minimize any visual impacts from any adjacent properties and will create no material adverse affects to the area. In addition, the stealth flagpole monopole will have two initial users, ATT and Verizon and be capable of accommodating two additional users which all minimize the need for additional towers in the area which also minimizes adverse impacts on adjacent lands.