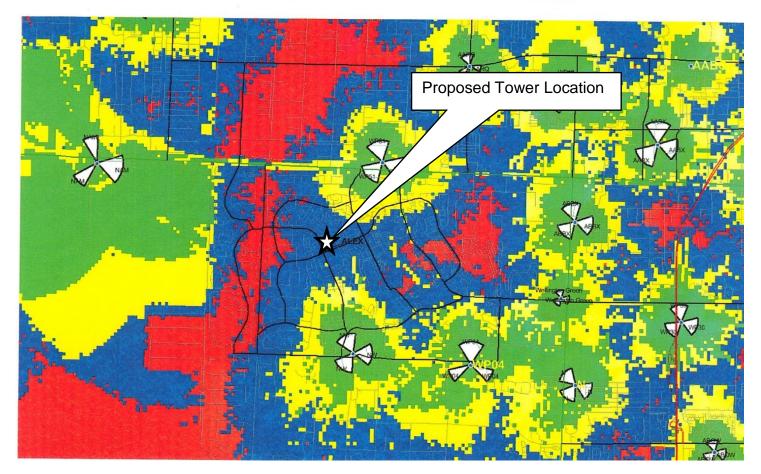

### Exhibit E

AT&T Mobility Coverage Maps (Current, 60, 80 and 120 foot height tower)

### Current

AT&T Mobility 5201 Congress Avenue Boca Raton, FL 33487

Date: April 1, 2013

Address:

Re: Cellular AT&T Antenna Facility to be located at <u>13833 Wellington Trace</u>

Best Signal Level (dBm) >=- 74

### ALEX 1900 COVERAGE BEFORE SITE TURNUP

Prepared by: Damian Newell Petition No.: 2013-16 CU1

Prepared for: November 12, 2013 Council Meeting October 15, 2013

AT&T Mobility 5201 Congress Avenue Boca Raton, FL 33487

#### Date: April 1, 2013:

#### Re: Cellular AT&T Antenna Facility to be located at <u>13833 Wellington Trace- Wellington, Fl</u> <u>SITE NAME-ALEX 1900 COVERAGE AT 60 FOOT HEIGHT</u>

Best Signal Level (dBm) >=- 74

AT&T Mobility 5201 Congress Avenue Boca Raton, FL 33487