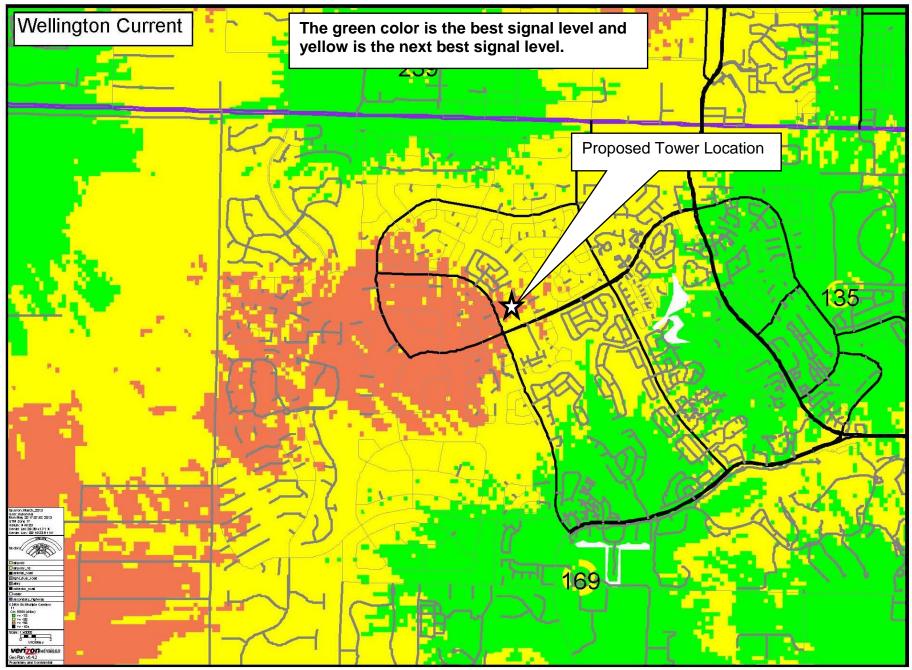

### Exhibit D Verizon Wireless Coverage Maps (Current, 60, 80 and 120 foot height tower)

### Current

AT&T Mobility 5201 Congress Avenue Boca Raton, FL 33487

Date: April 1, 2013

Address:

Re: Cellular AT&T Antenna Facility to be located at <u>13833 Wellington Trace</u>

Best Signal Level (dBm) >=- 74

Best Signal Level (dBm) >=-82

Best Signal Level (dBm) >=-92

Best Signal Level (dBm) >=-104