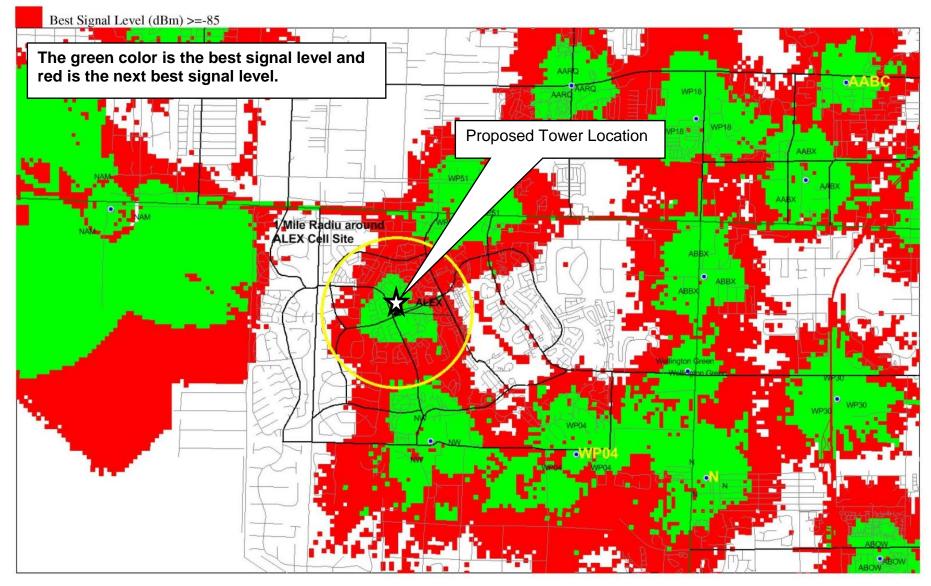

gnal Level (dBm) >=-92

Best Signal Level (dBm) >=-104

### ALEX 1900 COVERAGE BEFORE SITE TURNUP



Prepared by: Damian Newell Petition No.: 2013-16 CU1

Prepared for: November 12, 2013 Council Meeting October 15, 2013



AT&T Mobility 5201 Congress Avenue Boca Raton, FL 33487

#### Date: April 1, 2013:

#### Re: Cellular AT&T Antenna Facility to be located at <u>13833 Wellington Trace- Wellington, Fl</u> <u>SITE NAME-ALEX 1900 COVERAGE AT 60 FOOT HEIGHT</u>

Best Signal Level (dBm) >=- 74





AT&T Mobility 5201 Congress Avenue Boca Raton, FL 33487

### ALEX 1900 COVERAGE AT 80 FOOT HEIGHT

Best Signal Level (dBm) >=- 74

Best Signal Level (dBm) >=-85





AT&T Mobility 5201 Congress Avenue Boca Raton, FL 33487

#### ALEX 1900 COVERAGE AT 120 FOOT HIEGHT

Best Signal Level (dBm) >=- 74



### Exhibit F Proposed Monopole Flag Pole Tower







October 15, 2013



October 15, 2013





October 15, 2013



| _ |                                                                                                                                                                                                                                                                                          |
|---|------------------------------------------------------------------------------------------------------------------------------------------------------------------------------------------------------------------------------------------------------------------------------------------|
|   | REV DATE DESCRIPTION