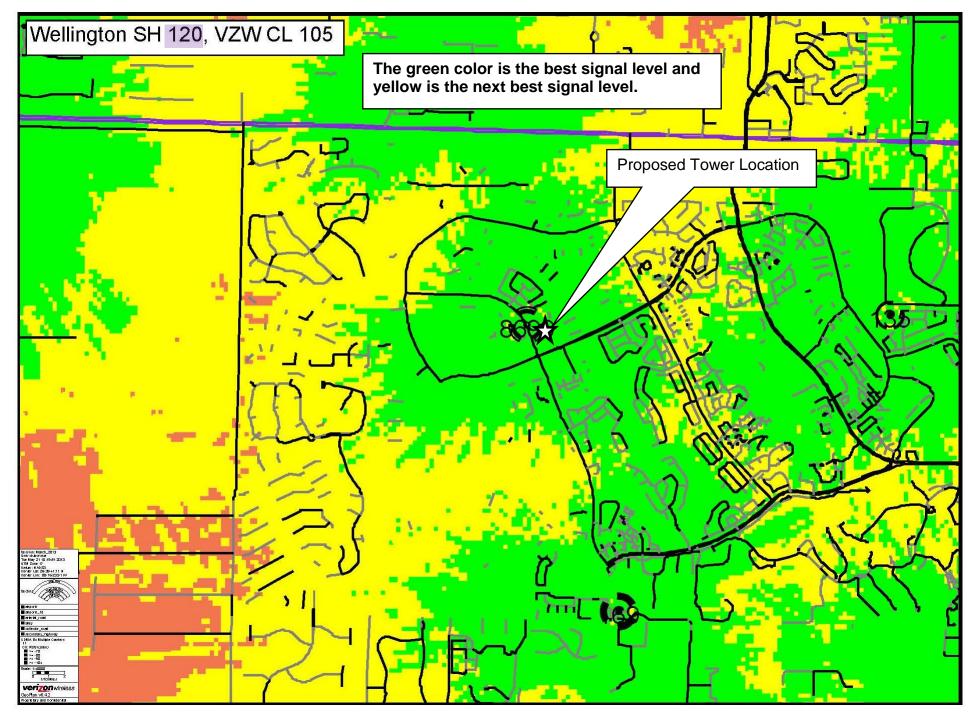

### Exhibit D Verizon Wireless Coverage Maps (Current, 60, 80 and 120 foot height tower)