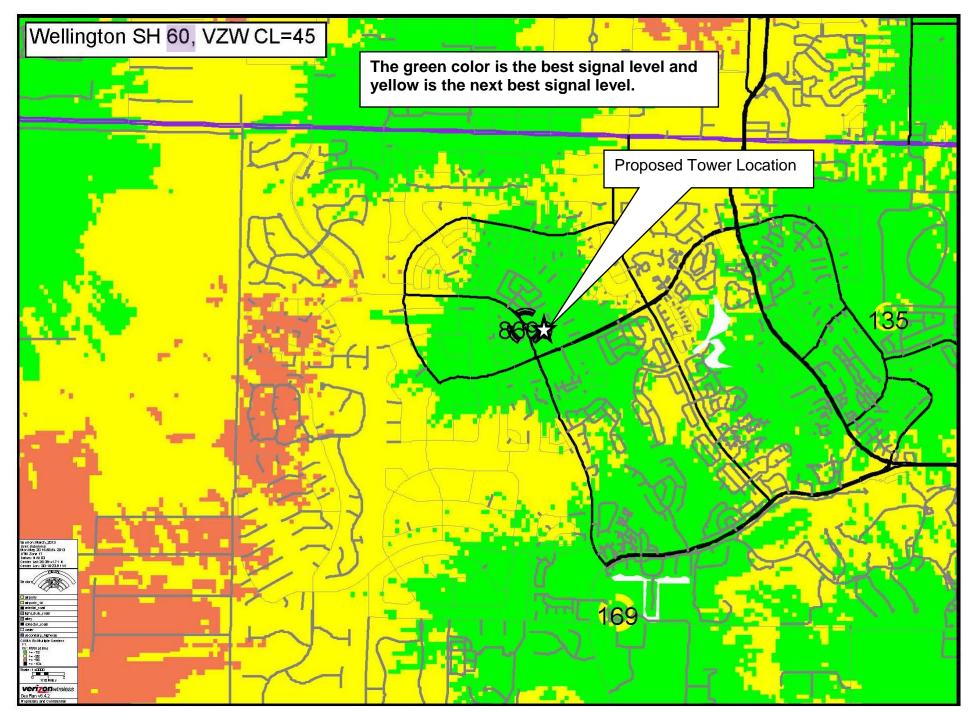

### Exhibit D Verizon Wireless Coverage Maps (Current, 60, 80 and 120 foot height tower)