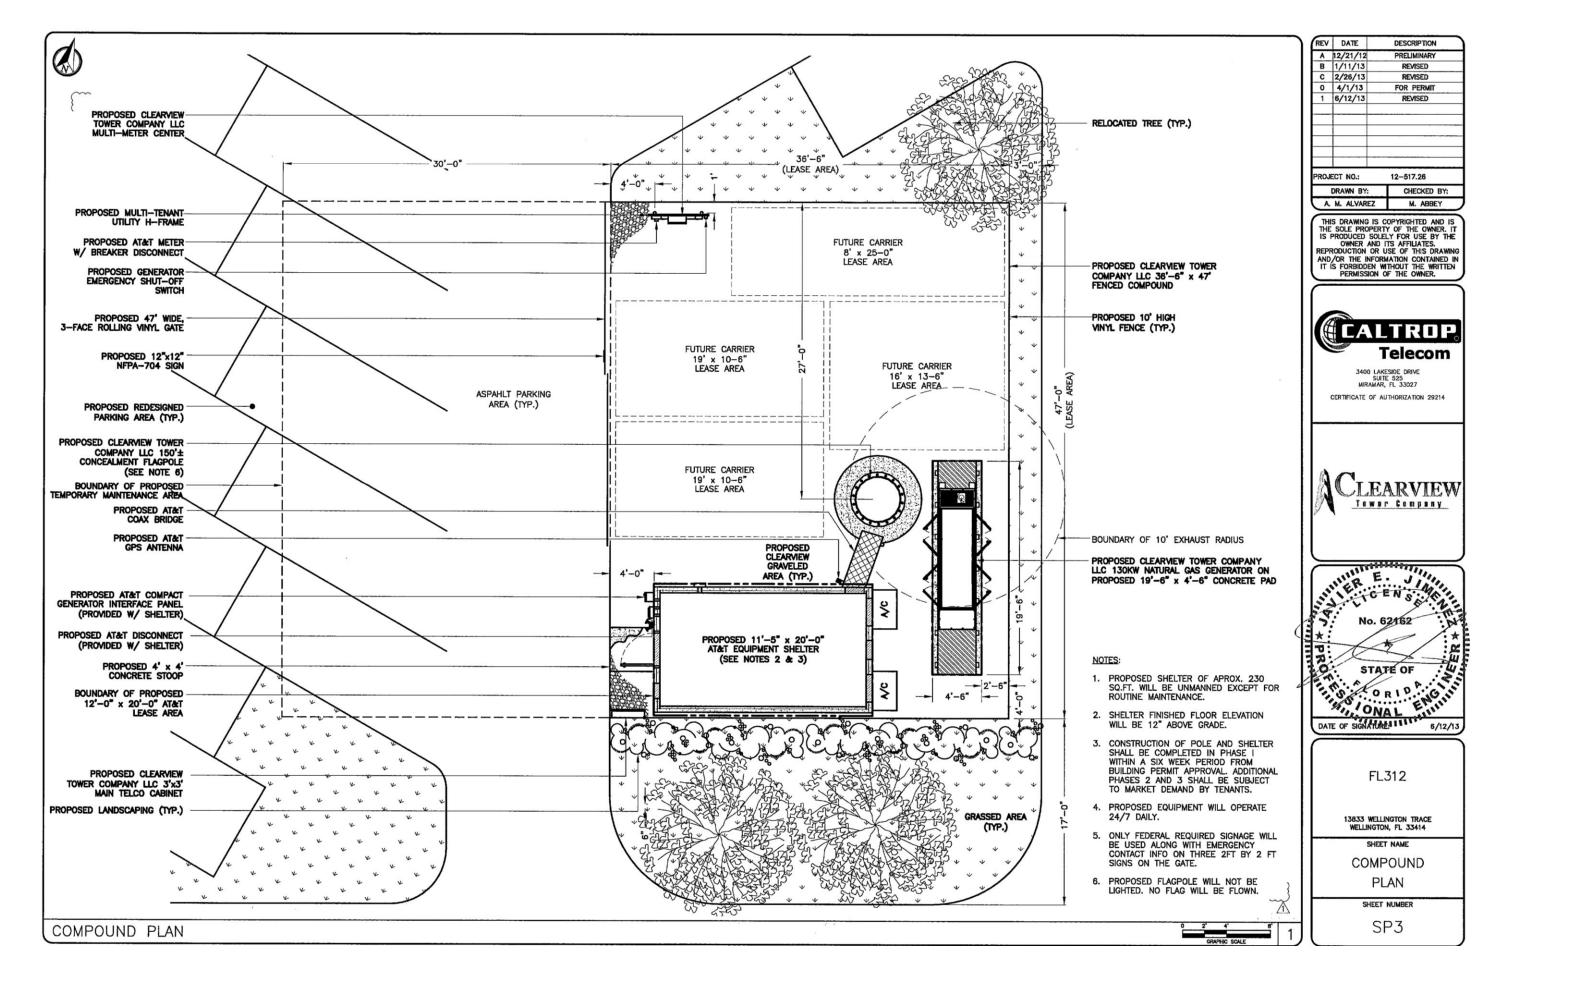

### Exhibit B

Legal Description Parent Tract

PARCEL ONE, OF THE WELLINGTON MARKETPLACE PLAT, ACCORDING TO THE PLAT THEREOF AS RECORDED IN PLAT BOOK 69, PAGE 3 OF THE PUBLIC RECORDS OF PALM BEACH COUNTY, FLORIDA