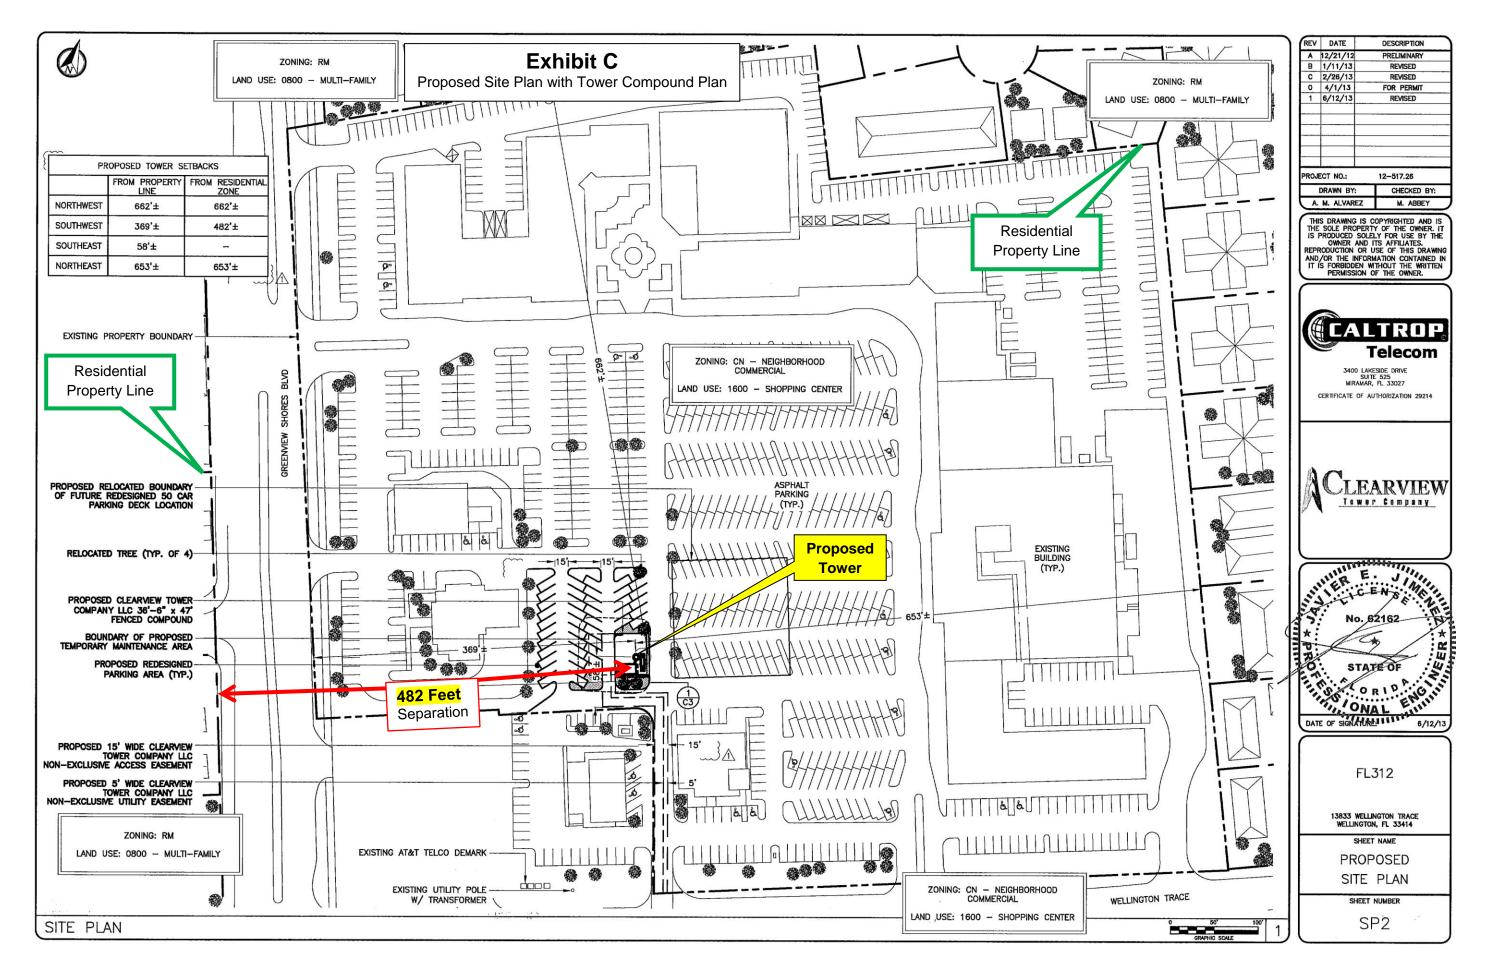

### Exhibit B

Legal Description Parent Tract

PARCEL ONE, OF THE WELLINGTON MARKETPLACE PLAT, ACCORDING TO THE PLAT THEREOF AS RECORDED IN PLAT BOOK 69, PAGE 3 OF THE PUBLIC RECORDS OF PALM BEACH COUNTY, FLORIDA