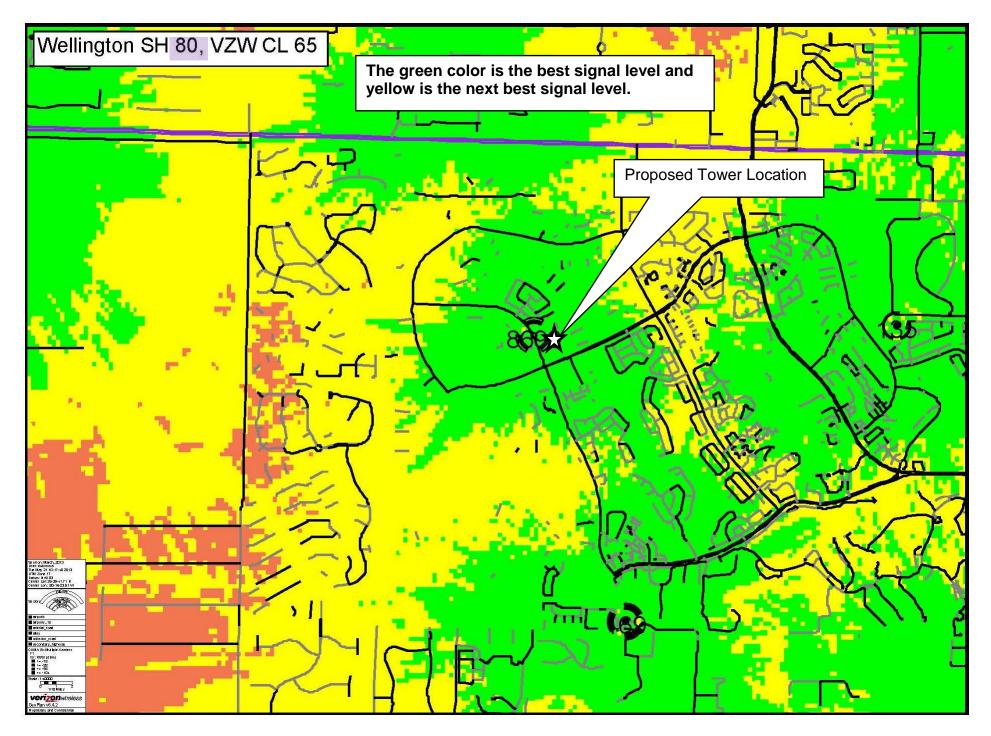

### Exhibit D Verizon Wireless Coverage Maps (Current, 60, 80 and 120 foot height tower)