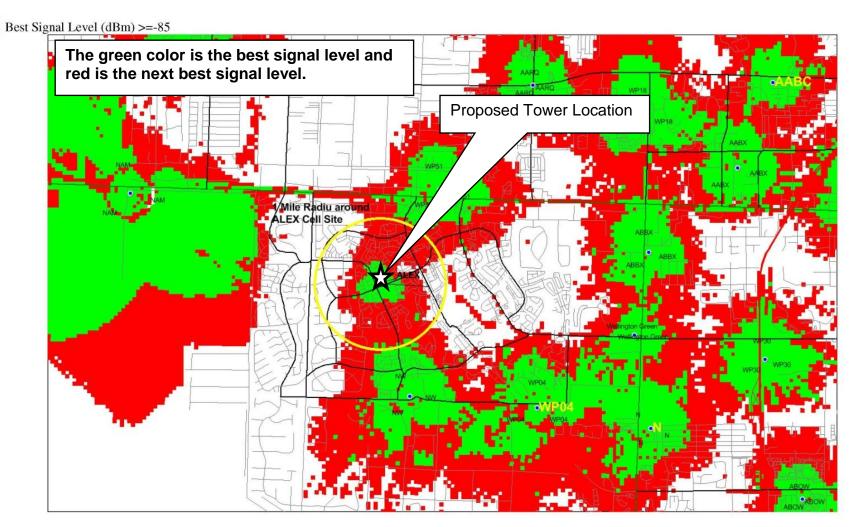

### ALEX 1900 COVERAGE BEFORE SITE TURNUP

Prepared by: Damian Newell Petition No.: 2013-16 CU1

Prepared for: November 12, 2013 Council Meeting October 15, 2013

AT&T Mobility 5201 Congress Avenue Boca Raton, FL 33487

#### Date: April 1, 2013:

#### Re: Cellular AT&T Antenna Facility to be located at <u>13833 Wellington Trace- Wellington, Fl</u> <u>SITE NAME-ALEX 1900 COVERAGE AT 60 FOOT HEIGHT</u>

Best Signal Level (dBm) >=- 74

AT&T Mobility 5201 Congress Avenue Boca Raton, FL 33487