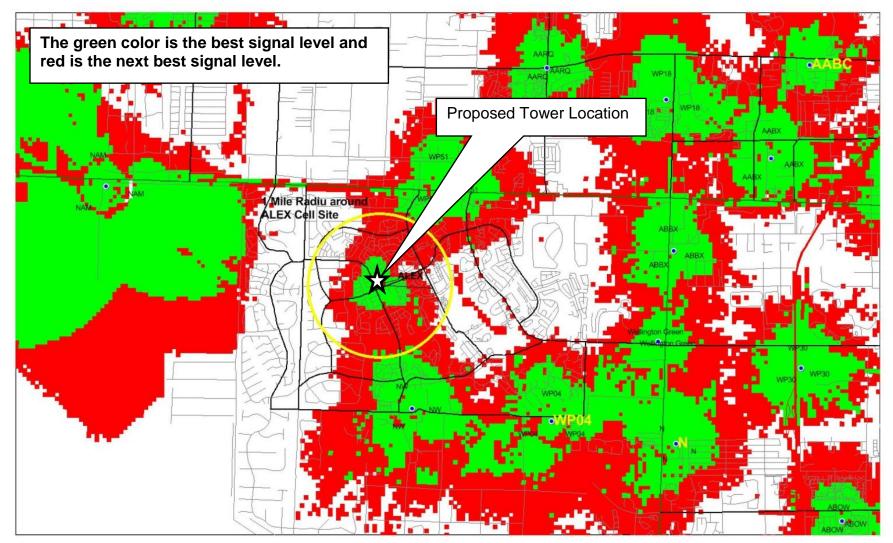

### ALEX 1900 COVERAGE AT 80 FOOT HEIGHT

Best Signal Level (dBm) >=- 74

Best Signal Level (dBm) >=-85

AT&T Mobility 5201 Congress Avenue Boca Raton, FL 33487