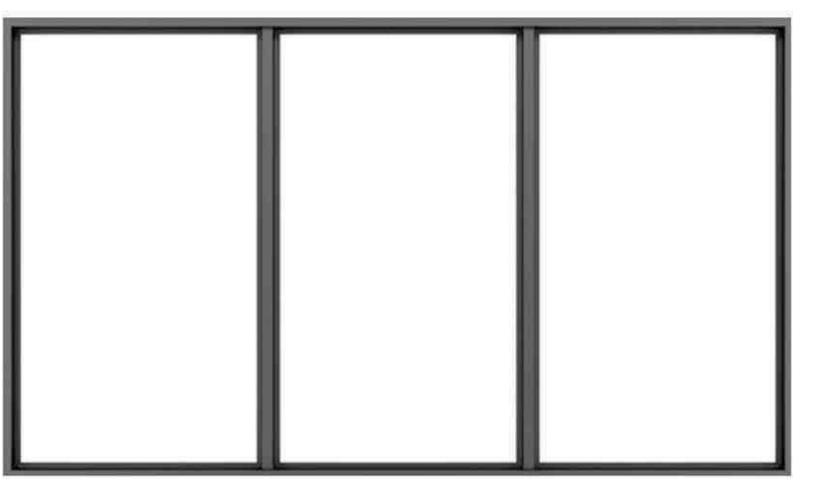

### FARRELL WELLINGTON ESTATES WEST

FLORIDA

DATE: 07/26/2023

METAL FRAME HURRICANE RATED WINDOW SYSTEM

### SLATE GRAY FINISH

METAL FRAMED HURRICANE RATED DOOR AND WINDOW SYSTEM