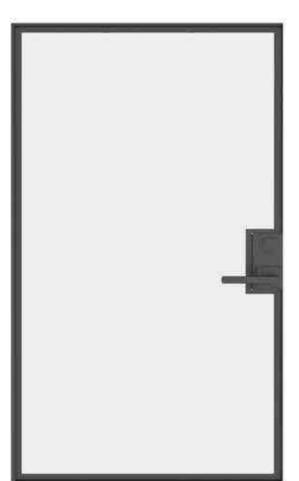

### SLATE GRAY FINISH

METAL FRAMED HURRICANE RATED DOOR AND WINDOW SYSTEM

#### SLATE GRAY FRAME FINISH

DRAWING NO .:

2022 GRANOFF ARCHITECTS. These drawings, concepts, designs and data are the property of Granoff Architects, P.C. They may not be copied, reproduced, disclosed to others, or used in connection with any work other than the specified project for which they were prepared, in whole or in part, without prior written consent of Granoff Architects, P.C.