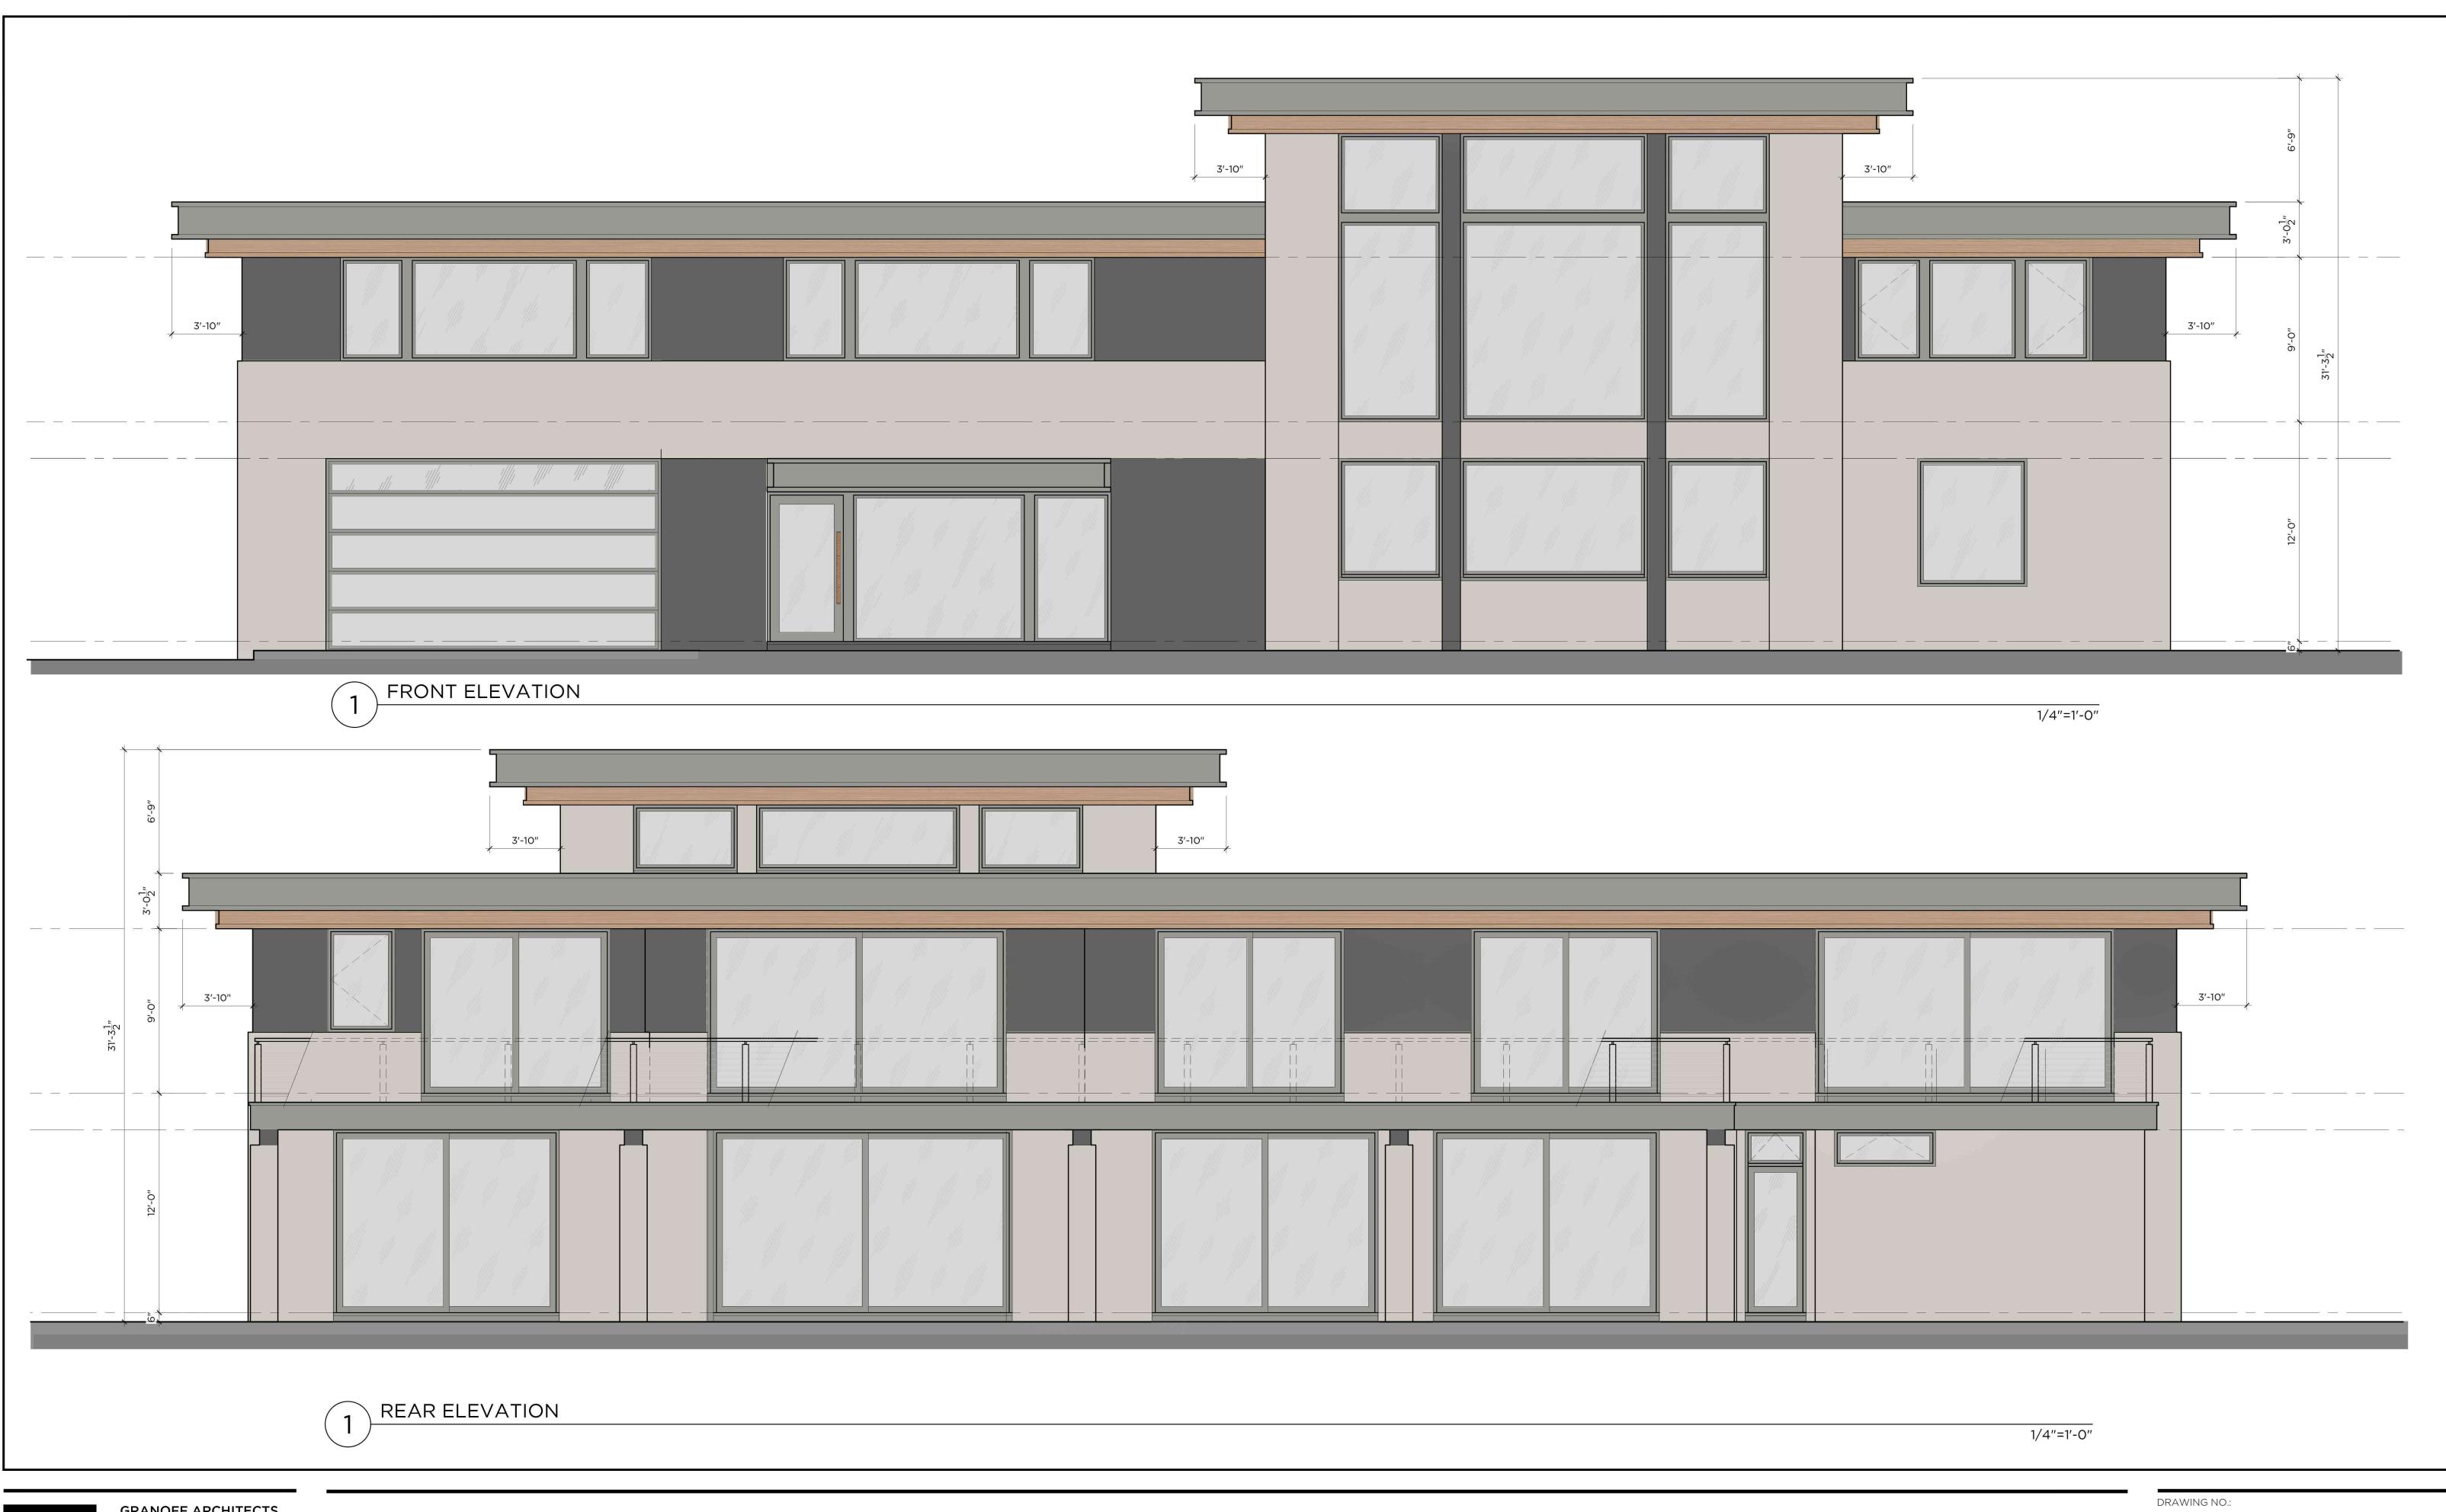

# FARRELL WELLINGTON ESTATES WEST

1/4"=1'-0"

|        | "6-'9                                      | •            |        |  |
|--------|--------------------------------------------|--------------|--------|--|
|        | U                                          |              |        |  |
|        |                                            |              |        |  |
|        |                                            |              |        |  |
|        |                                            | ~            |        |  |
|        | 2'-0 <sup>1</sup> "<br>3'-0 <sup>1</sup> " |              |        |  |
|        | -∪ -∪ -∪ -                                 |              |        |  |
|        | .                                          |              |        |  |
|        |                                            |              |        |  |
|        |                                            |              |        |  |
|        |                                            |              |        |  |
| 71.101 |                                            |              | 71.10/ |  |
| 3'-10" | "O-,6                                      |              | 3'-10" |  |
|        | ð                                          | 2            |        |  |
|        |                                            | <del>.</del> |        |  |
|        |                                            | i.           |        |  |
|        |                                            |              |        |  |
|        |                                            |              |        |  |
|        |                                            | <b></b>      |        |  |
|        |                                            |              |        |  |
|        |                                            |              |        |  |
|        |                                            |              |        |  |
|        |                                            |              |        |  |
|        |                                            |              |        |  |
|        | 12'-0"                                     |              |        |  |
|        | 12                                         |              |        |  |
|        |                                            |              |        |  |
|        |                                            |              |        |  |
|        |                                            |              |        |  |
|        |                                            |              |        |  |
|        |                                            |              |        |  |
|        |                                            | <b>.</b>     |        |  |
|        | 0-,                                        |              |        |  |
|        |                                            |              |        |  |

-0<u>1</u>"

| 1/4''=1'-O'' |
|--------------|
| drawing no:  |

They may not be copied, reproduced, disclosed to others, or used in connection with any work other than the specified project for which they were prepared, in whole or in part, without prior written consent of Granoff Architects, P.C.