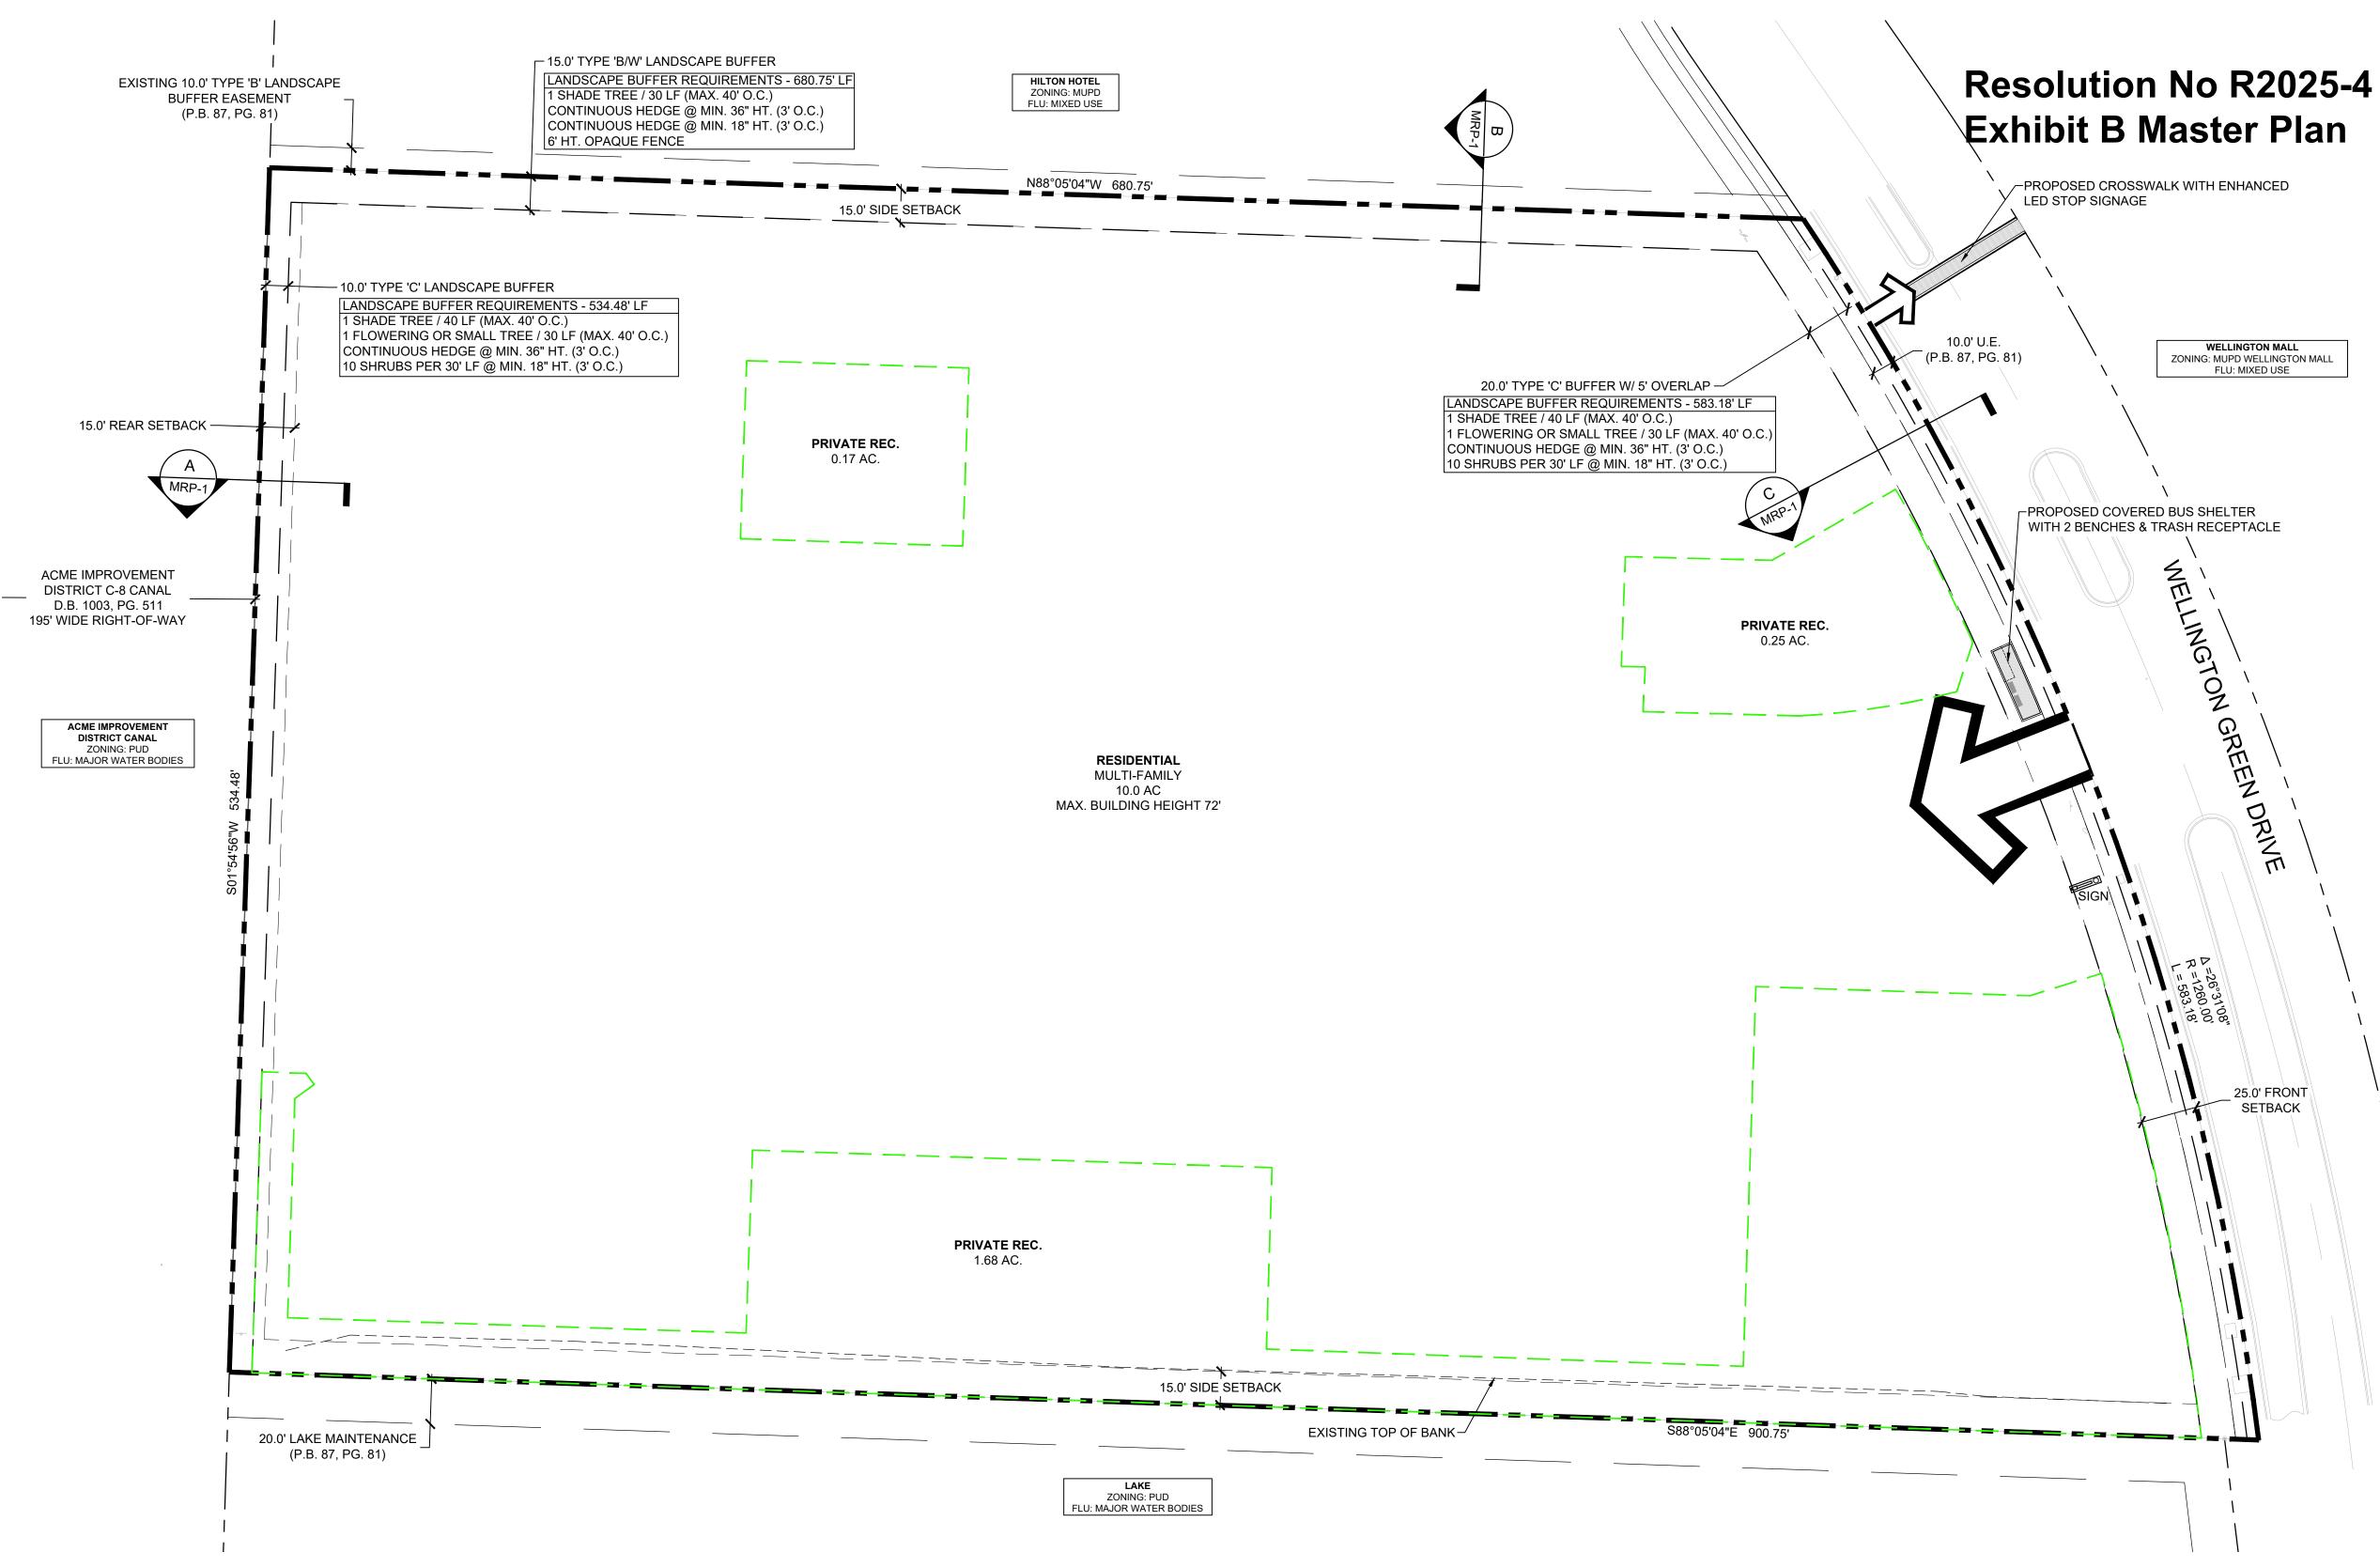

## LEGAL DESCRIPTION

THE LAND REFERRED TO HEREIN BELOW IS SITUATED IN THE COUNTY OF PALM BEACH, STATE OF FLORIDA, AND IS DESCRIBED AS FOLLOWS:

PARK TRACT, OF THE PLAT OF WELLINGTON GREEN, A MUPD/PUD, ACCORDING TO THE PLAT THEREOF AS RECORDED IN PLAT BOOK 87, PAGES 81-90, INCLUSIVE, OF THE PUBLIC RECORDS OF PALM BEACH COUNTY, FLORIDA.

CONTAINING 10.00 ACRES MORE OR LESS.

## SITE DATA

PETITION NAME: PETITION NUMBER: EXISTING LAND USE: PROPOSED LAND USE: EXISTING ZONING: PROPOSED ZONING: LAND USE DESIGNATION: ZONING DISTRICT: OVERLAY(S)/NEIGHBORHOOD PLAN(S): PROPERTY CONTROL NUMBER: EXISTING USE: PROPOSED USE: TOTAL SITE AREA:

DENSITY: UNIT TYPE:

MINIMUM LOT SIZE: PROPOSED LOT SIZE:

MAX. BUILDING COVERAGE PROPOSED BUILDING COVERAGE:

**RESIDENT CALCULATIONS** NUMBER OF RESIDENTS: NUMBER OF DWELLING UNITS: **RESIDENTS / DWELLING UNITS:** 

PRIVATE RECREATION REQUIREMENTS AREA REQUIRED: AREA PROPOSED:

PUBLIC RECREATION REQUIREMENTS AREA REQUIRED:

CIVIC REQUIREMENTS AREA REQUIRED:

SETBACK REQUIREMENTS FRONT SETBACK SIDE SETBACK REAR SETBACK

OPEN SPACE PROVIDED

\* CIVIC AND PUBLIC RECREATION REQUIREMENTS BEING MET BY OFFSITE LAND DEDICATION.

ZONING APPROVAL BOX

Landscape Architecture

610 Clematis Street, Suite CU02 West Palm Beach, FL 33401 561.366.1100 FAX 561.366.1111 www.udsflorida.com #LA0001739