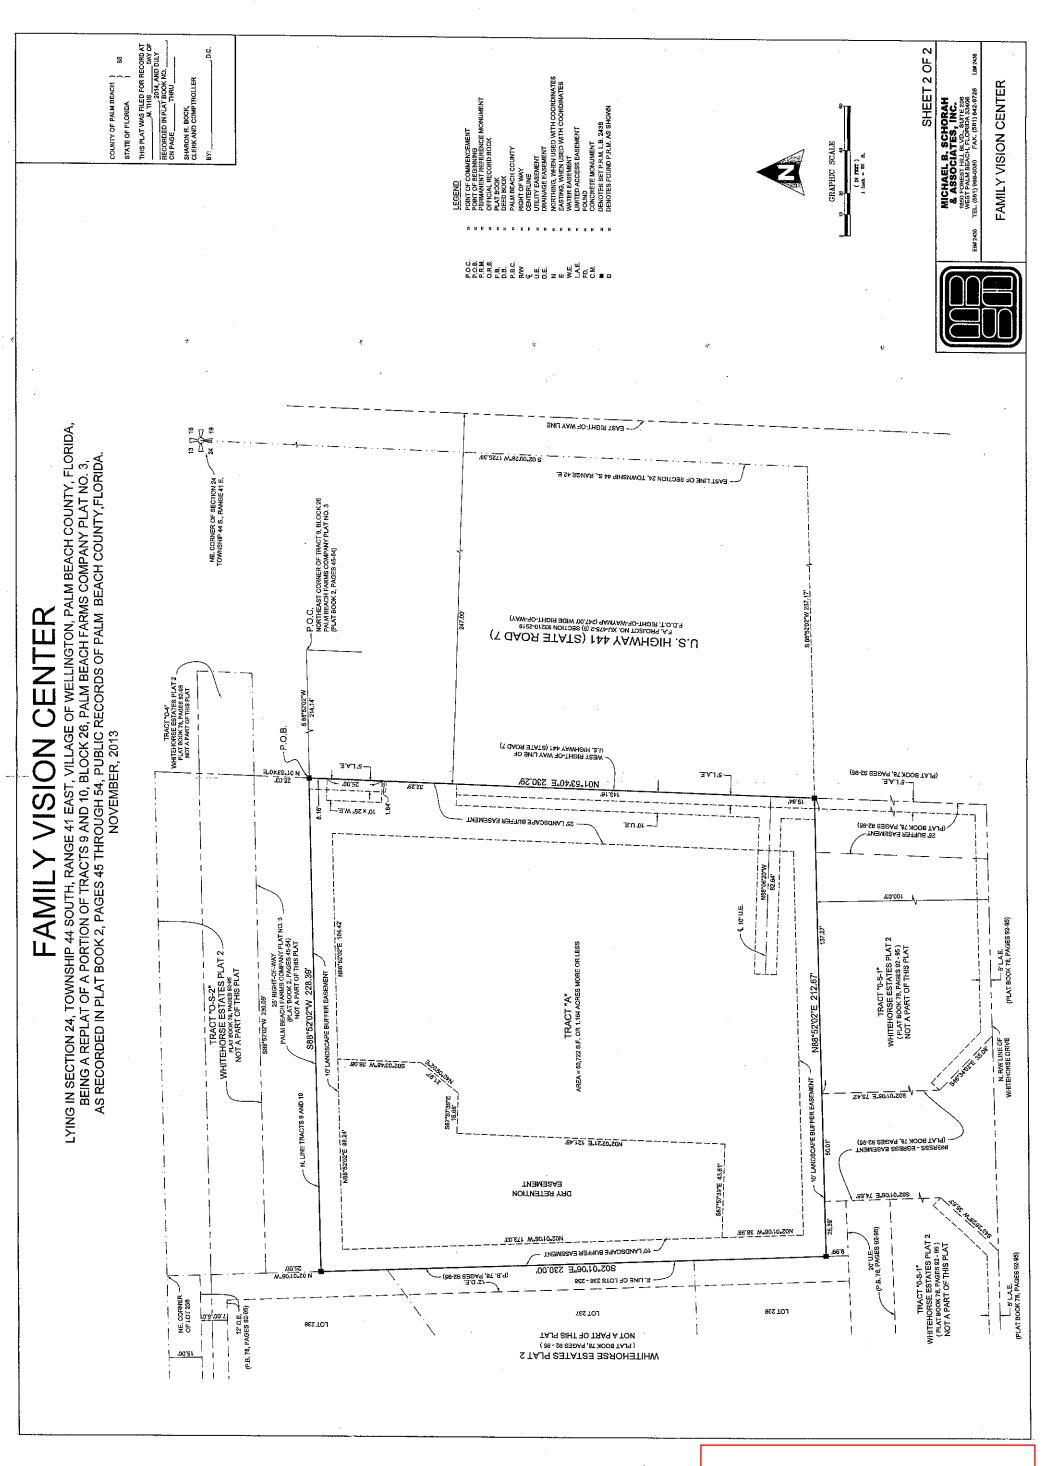

BLOCK 28, A DISTANCE OF 28.38 FEET TO AN INTERBECTION WITH THE EACH LINE OF 07.250 GEO OF WHITHOUSE ESTATES BLOCK WITH THEREOF AD ACCORDED IN PLAN BOOK TO A PAGE AS THE PLAN THEREOF AD ACCORDED IN PLAN BOOK TO A PAGE AS THROUGH SO, PAM BACAD COUNTY, FLORIDA, PUBLIC RECORDS, THECKE SOUTH BOTHOT EAST ALMORS AND EAST LINE AND ALONG THE EAST LINE OF LOTS AT AND 28.0 FS AID PLAT, A DISTANCE OF 20.30 FEET, THENCE NORTH 667207 EAST AND 28.0 FS AID PLAT, A DISTANCE OF 23.37 AND 28.0 FS AID PLAT, A DISTANCE OF 22.25 FEET OF WHITHELY REPORT RESTOR AND ADDITION AND ADDITION OF ADDITION

CONTAINING 50,722 SQUARE FEET OR 1.164 ACRES, MORE OR LESS.

THE UTLITY EASEMENTS, AS SHOWN HEREON, ARE HEREBY DEDICATED IN PERPETU."Y FOR THE ACCESS, CONSTRUCTION, DEPETATION BY AN MANIFEMANCE OF UTLITY FACILITIES, INCLUDING CARLE TELEVISION SYSTEMS SHALL NOTINTEREES WITH THE CONSTRUCTION AND MAINTENANCE OF OTHER UTLITIES.

LANDSCABING ON OTHER UTILITY EASEMENTS SHALL BE ALLOWED ONLY AFTER CONSENT OF ALL UTILITY COMPANIES OCCUPYING SAME.

BEARINGS AS SHOWN HEREON ARE BASED ON THE NORTH LINE OF TRACT 8, BLOCK 26, PAGAM BEACH FRANK SOUMPAYN PLAY TO. 3, AS RECORDED IN PLAT BROK 2, PGS. 46-54, PLBLIC RECORDS OF PALM BEACH COUNTY, FLORIDA, HAVING AN ASSIMED BEARING OF SEKSZOZY, ALL BEARINGS ARE RELATIVE THERETO.

ALL BEARINGS SHOWN HEHEON ARE ASSUMED TO BE NON-RADIAL UNLESS OTHERWISE NOTED AS RADIAL (R.L.).

THIS PLAT, AS RECORDED IN ITS GRAPHIC FORM, IS THE OFFICIAL DEPICTION OF THE SUBDIVIDED LANDS DESCRIBED HERBIN AND WILL IN NO CIRCUMSTANCES BE SUPPLANTED IN AUTHORITY BY ANY OTHER GRAPHIC OR DIGITAL FORM OF THE PLAT. THERE MAY BE ADDITIONAL RESTRICTIONS THAT ARE NOT RECORDED ON THIS PLAT. THAT MAY BE FOUND IN THE PUBLIC RECORDS OF THIS COUNT.