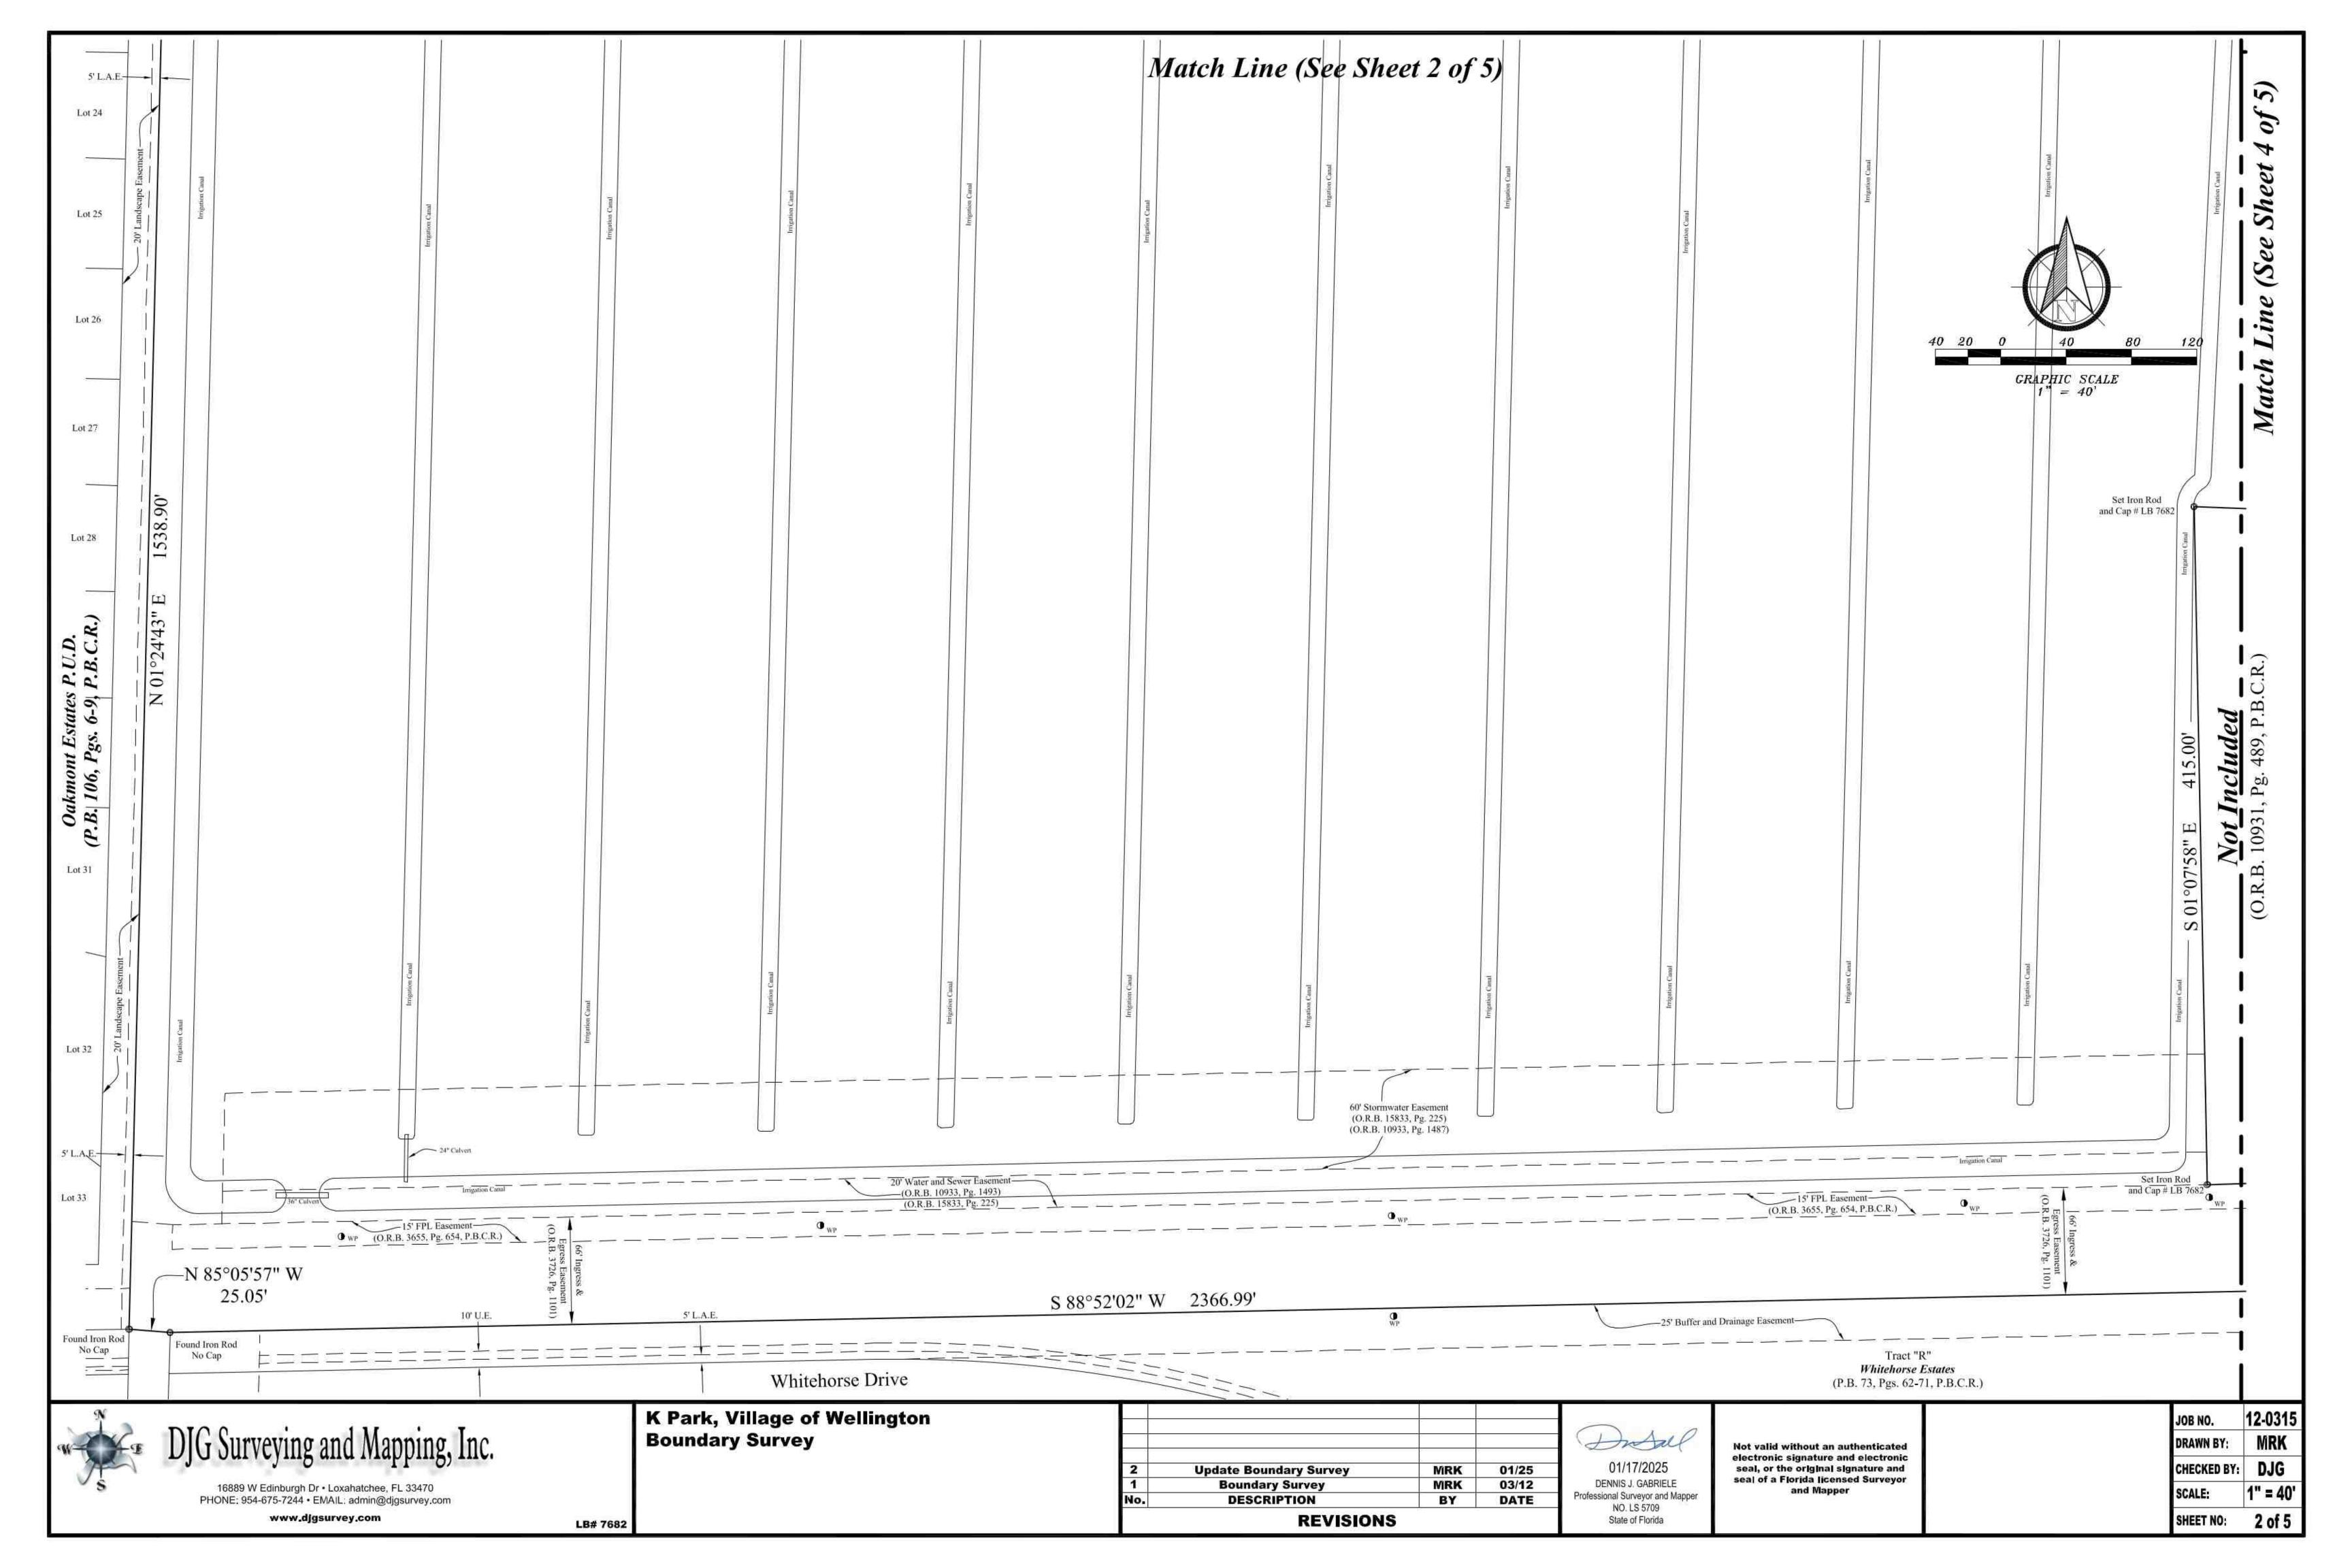

Thence, South 88°52'02" West, along the South line of said Tract C, Oakmont Estates P.U.D., a distance of 2,366.99

Thence, North 85°05'57" West, continuing along said South line, a distance of 25.05 feet to a point on the West line of the Northeast One Quarter (1/4) of said Section 24, and the West line of said Block 26, Palm Beach Farms Co. Plat No.

Thence, North 01°24'43" East, along said West line, a distance of 1,538.90 feet to the Point of Beginning.

Said lands lying and being in the City of Wellington, Palm Beach County, Florida, and containing 3,104,870 square feet (71.28 acres), more or less.