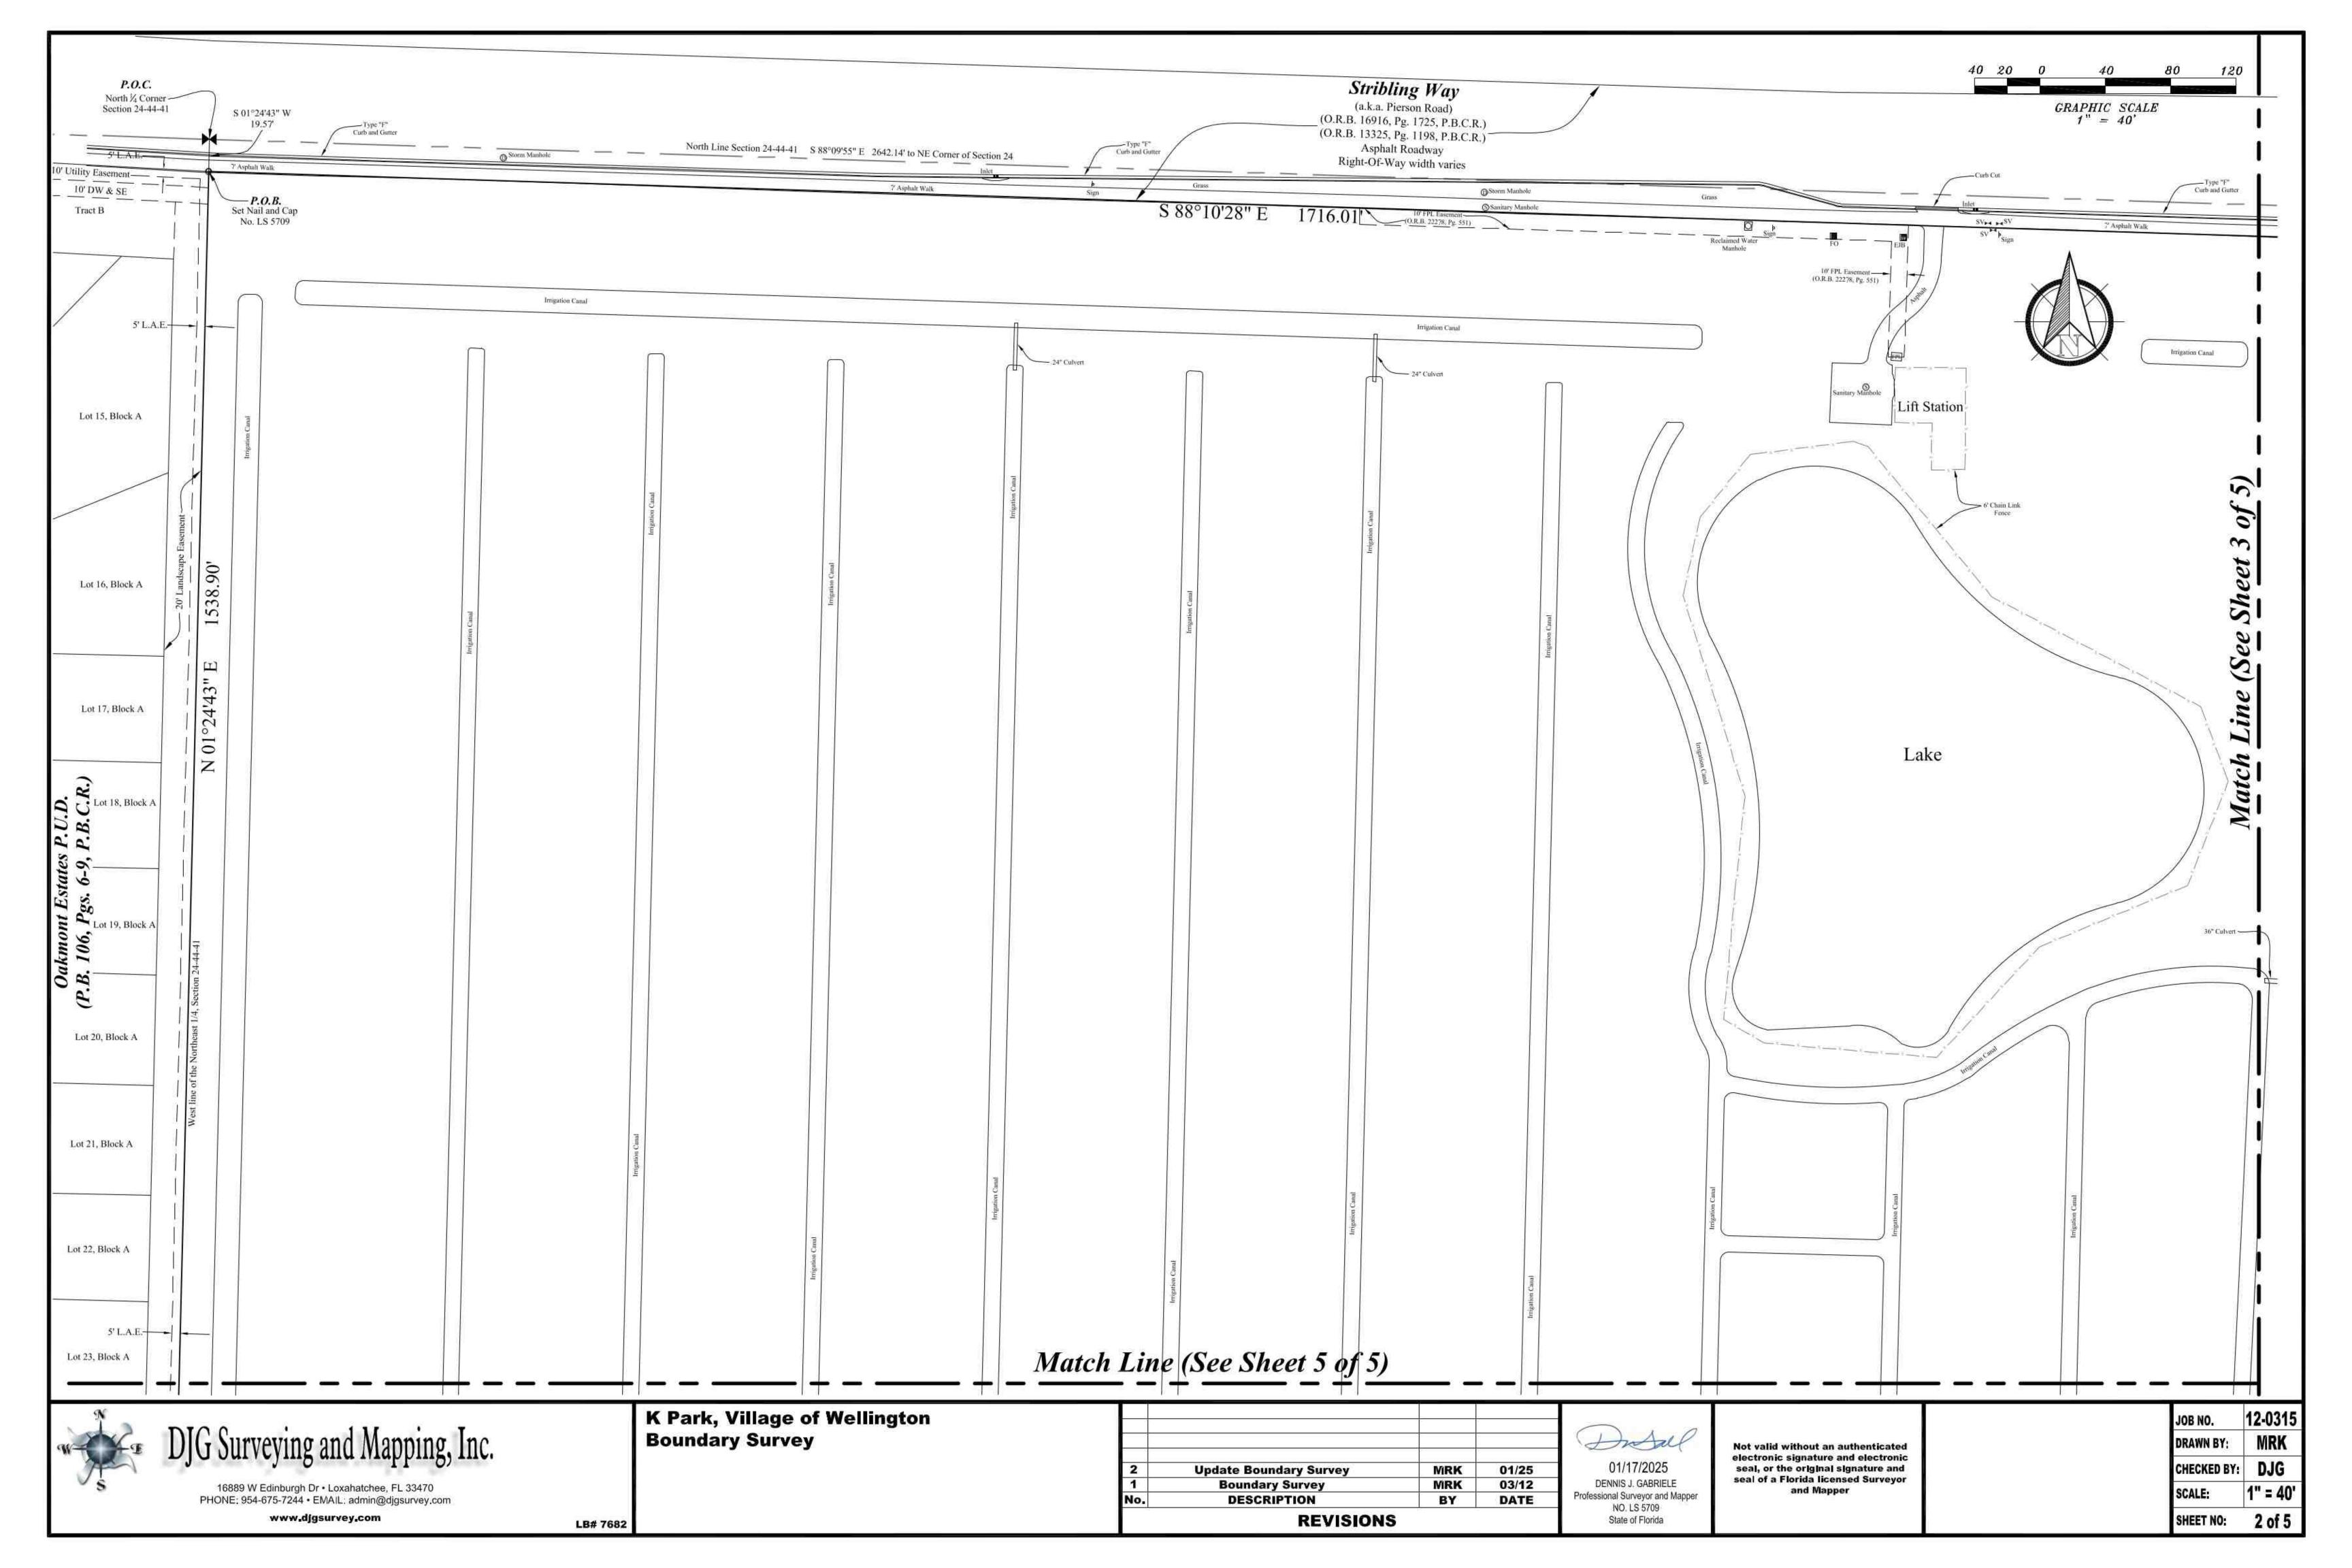

### Commence at the North One-Quarter (1/4) Corner of said Section 24;

Thence, South 01°24'43" West, along the West line of the Northeast One Quarter (1/4) of said Section 24, and the West line of said Block 26, Palm Beach Farms Co. Plat No. 3, a distance of 19.57 feet to the Point of Beginning;

Thence, South 88°10'28" East, a distance of 1,716.01 feet;

Thence, South 86°54'06" East, a distance of 315.08 feet;

Thence, South 88°10'28" East, a distance of 330.50 feet;

Thence, South 43°08'16" East, a distance of 57.12 feet to a point on the Westerly Right-Of-Way line of State Road 7 (U.S. 441), as shown on the Florida Department of Transportation Right-Of-Way Map, Section 93210-2519, Sheet 9 of 27, last revised 02-01-96;

Thence, South 01°53'57" West, along said Right-Of-Way line, a distance of 949.58 feet;

Thence, North 88°05'50" West, a distance of 1,142.41 feet;

Thence, South 01°07'58" East, a distance of 415.00 feet, to a point on the North line of said Tract C, Oakmont Estates

Thence, North 88°52'02" East, along said North line, a distance of 1,122.03 feet to a point on the said Westerly Right-Of-Way line of State Road 7 (U.S. 441), and the Northeast corner of said Tract C, Oakmont Estates P.U.D.; Thence, South 01°53'57" West, along said Right-Of-Way line, and the Easterly line of said Tract C, Oakmont Estates P.U.D., a distance of 66.09 feet to the Southeast corner of said Tract C, Oakmont Estates P.U.D.;

Thence, South 88°52'02" West, along the South line of said Tract C, Oakmont Estates P.U.D., a distance of 2,366.99

Thence, North 85°05'57" West, continuing along said South line, a distance of 25.05 feet to a point on the West line of the Northeast One Quarter (1/4) of said Section 24, and the West line of said Block 26, Palm Beach Farms Co. Plat No.

Thence, North 01°24'43" East, along said West line, a distance of 1,538.90 feet to the Point of Beginning.

Said lands lying and being in the City of Wellington, Palm Beach County, Florida, and containing 3,104,870 square feet (71.28 acres), more or less.