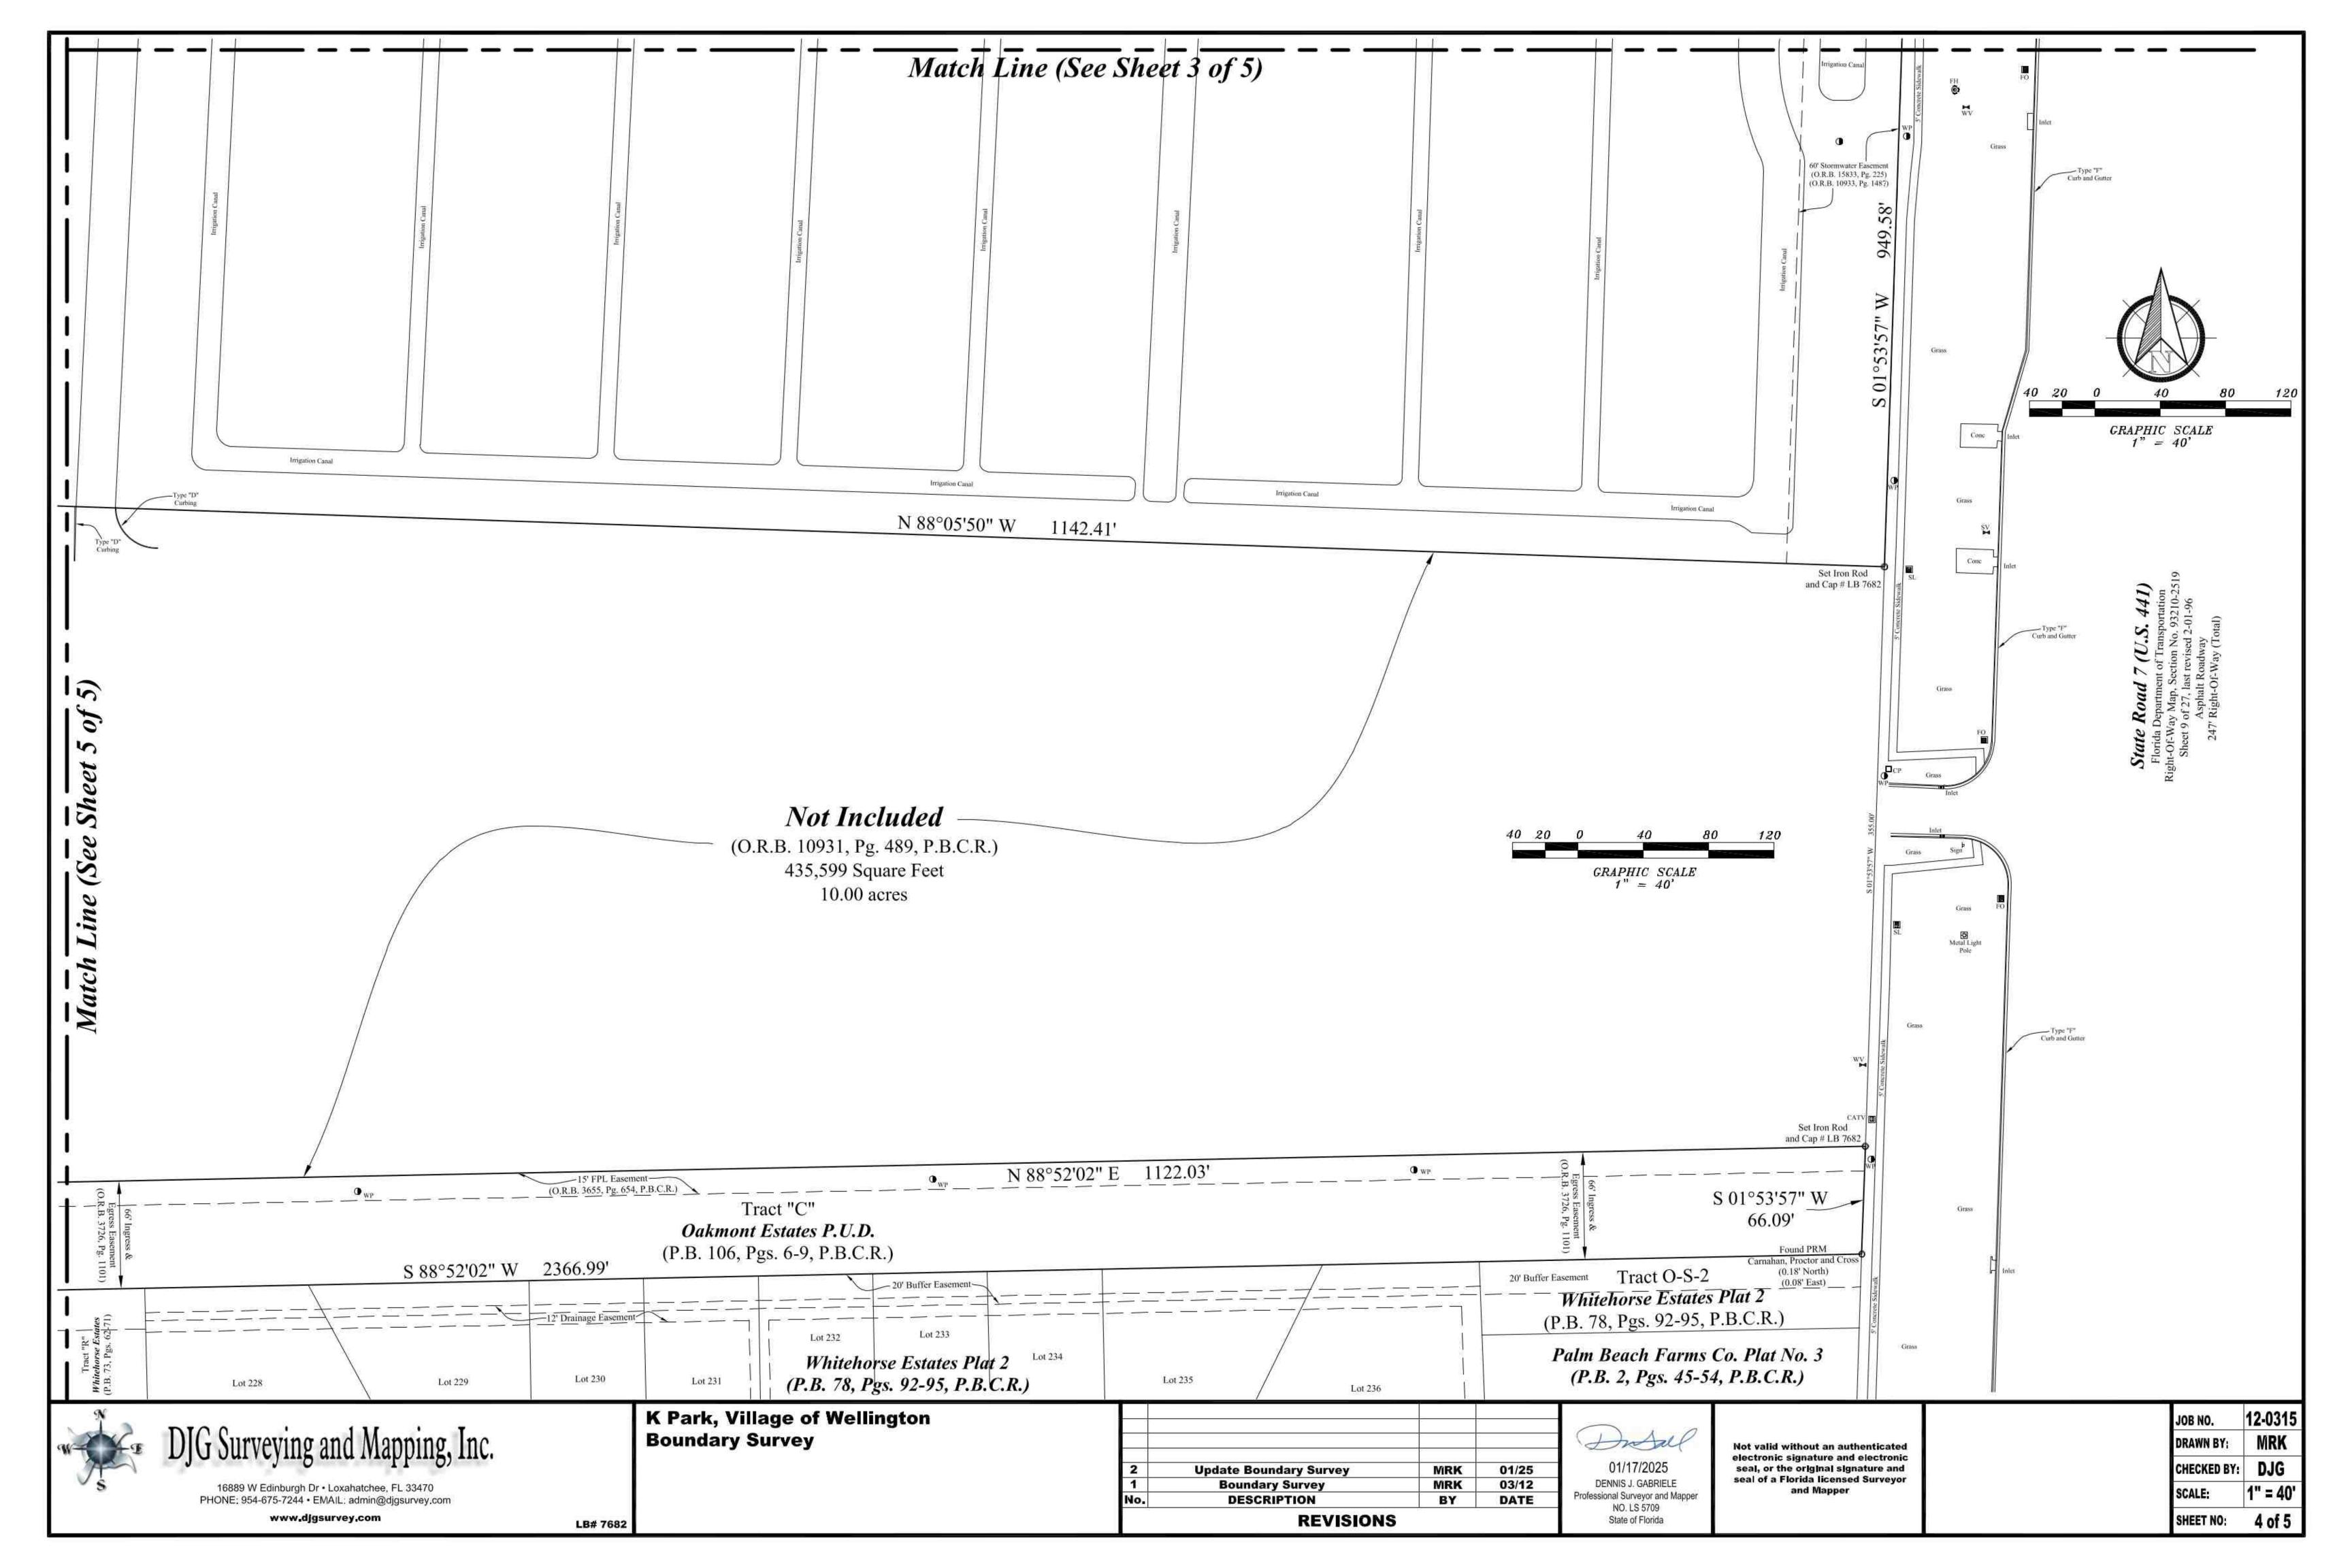

Thence, South 01°53'57" West, along said Right-Of-Way line, a distance of 949.58 feet;

Thence, North 88°05'50" West, a distance of 1,142.41 feet;

Thence, South 01°07'58" East, a distance of 415.00 feet, to a point on the North line of said Tract C, Oakmont Estates

Thence, North 88°52'02" East, along said North line, a distance of 1,122.03 feet to a point on the said Westerly Right-Of-Way line of State Road 7 (U.S. 441), and the Northeast corner of said Tract C, Oakmont Estates P.U.D.; Thence, South 01°53'57" West, along said Right-Of-Way line, and the Easterly line of said Tract C, Oakmont Estates P.U.D., a distance of 66.09 feet to the Southeast corner of said Tract C, Oakmont Estates P.U.D.;

Thence, South 88°52'02" West, along the South line of said Tract C, Oakmont Estates P.U.D., a distance of 2,366.99

Thence, North 85°05'57" West, continuing along said South line, a distance of 25.05 feet to a point on the West line of the Northeast One Quarter (1/4) of said Section 24, and the West line of said Block 26, Palm Beach Farms Co. Plat No.