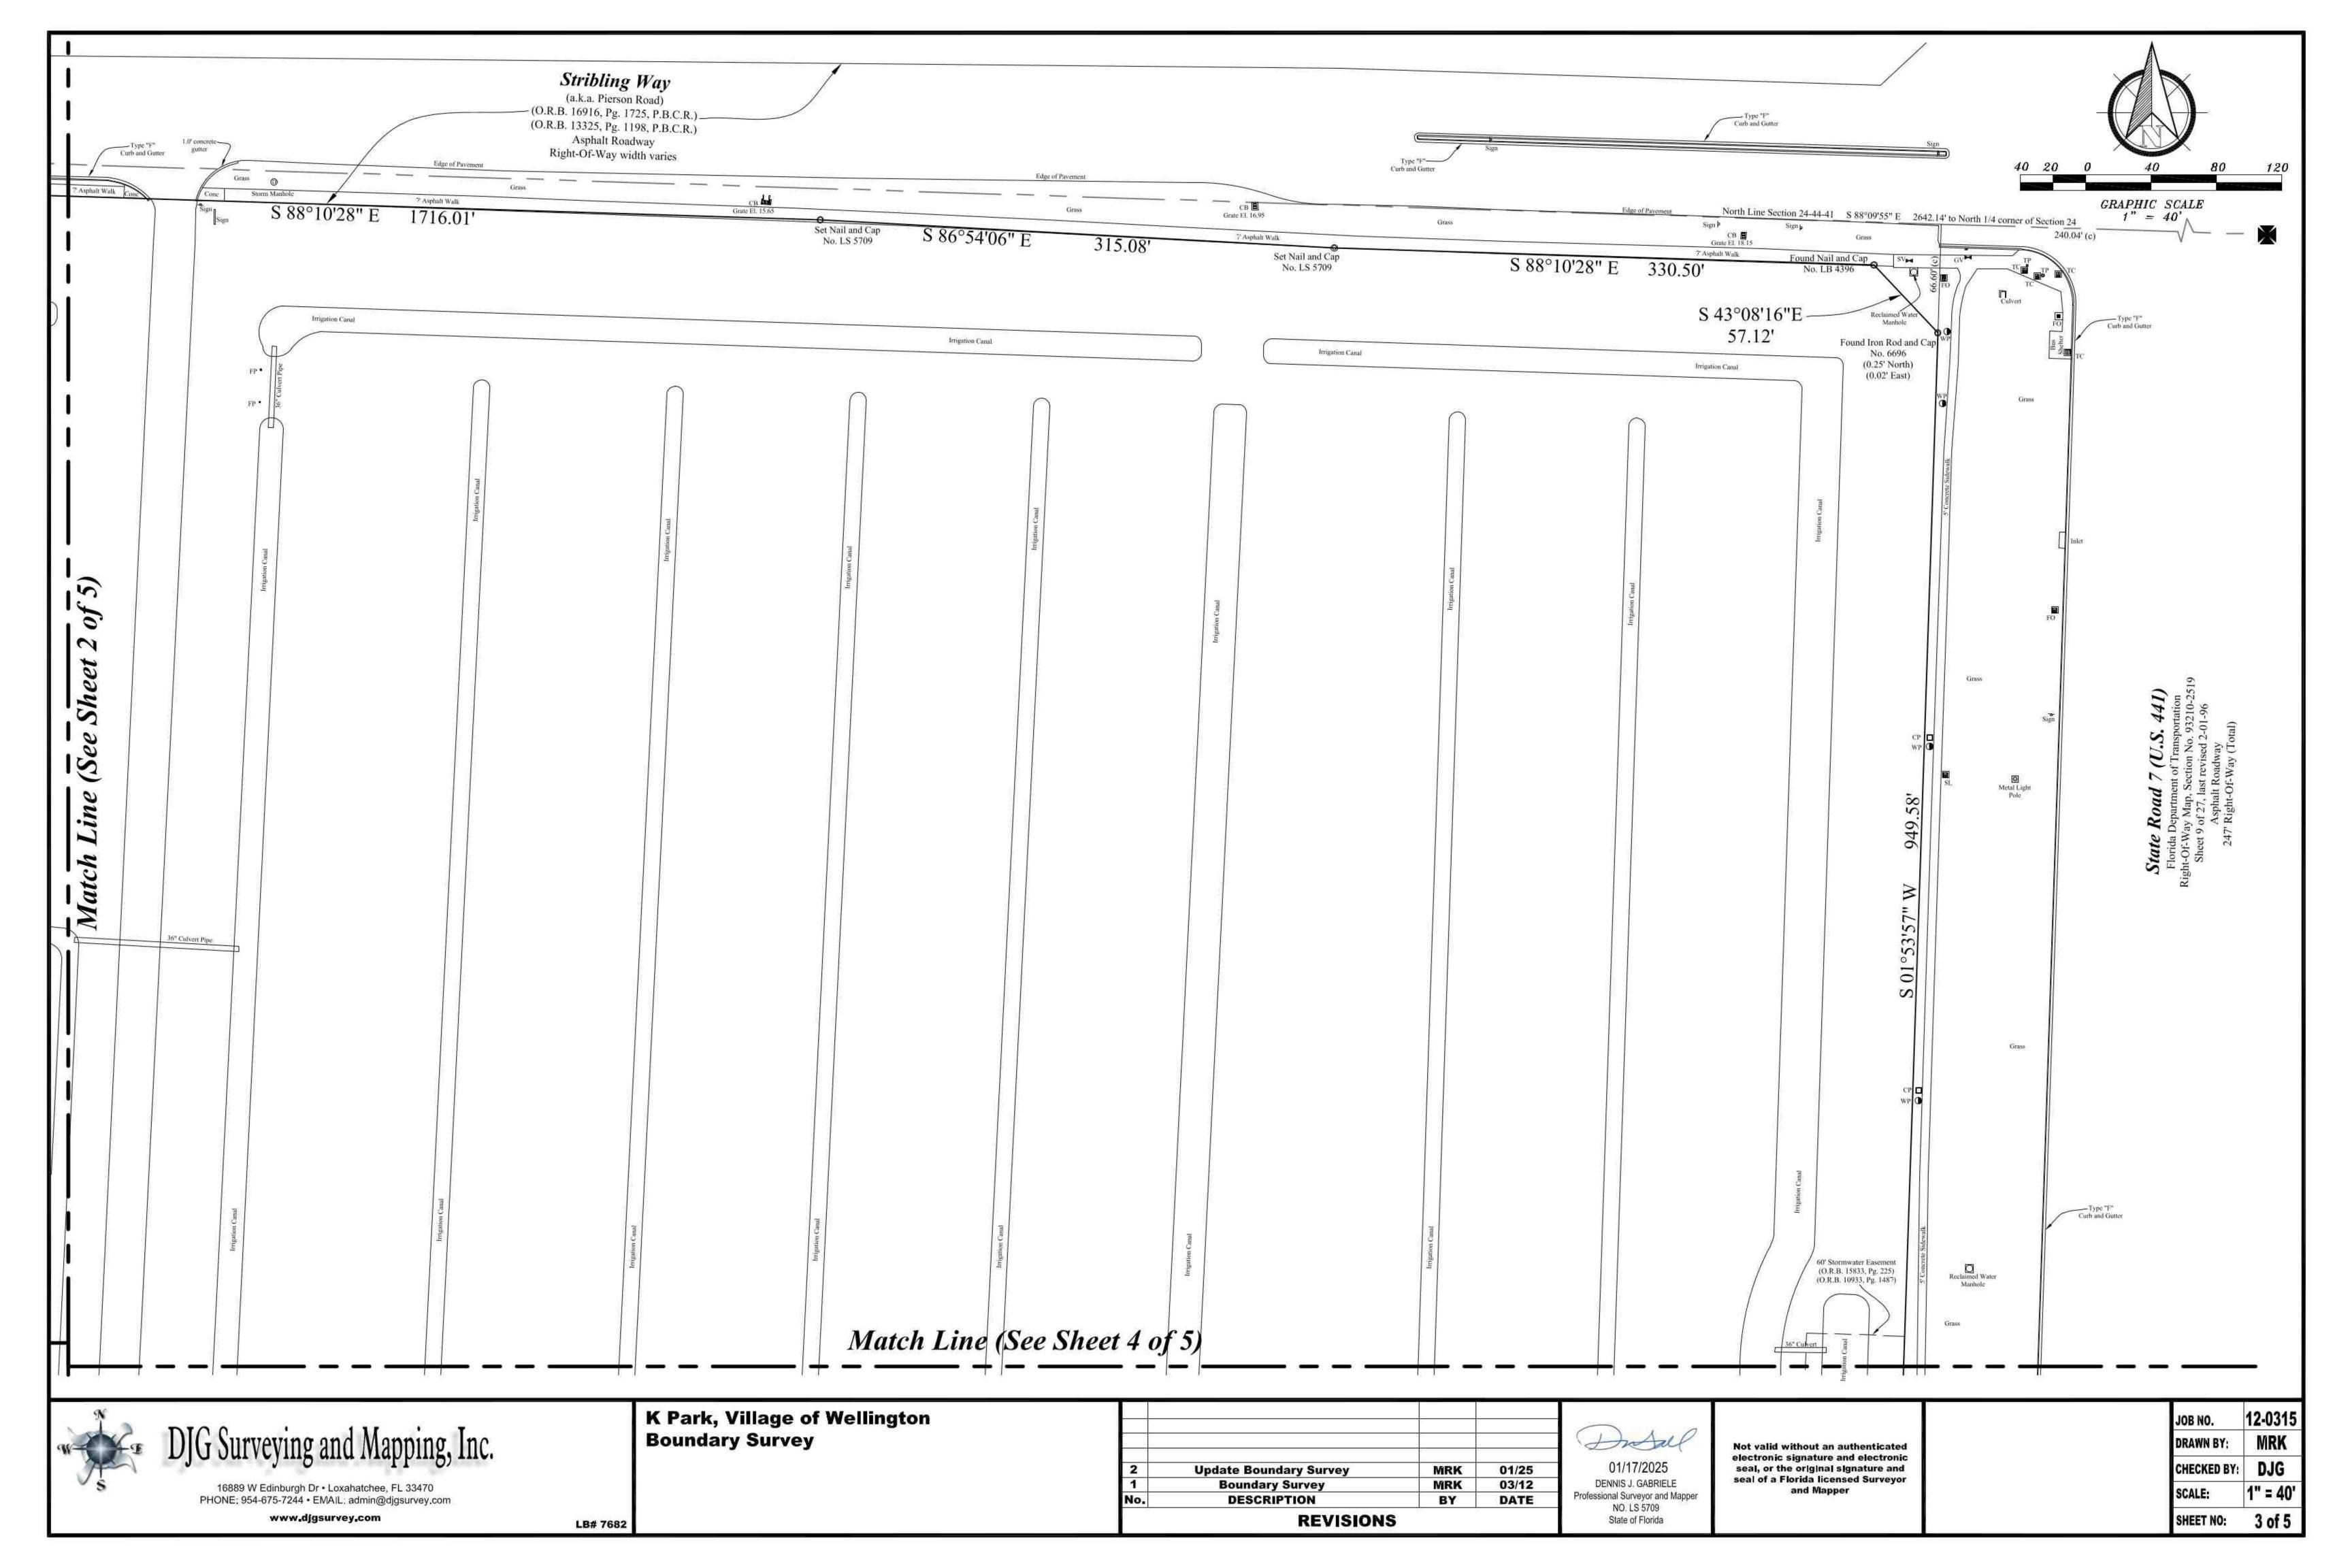

Thence, South 88°10'28" East, a distance of 1,716.01 feet;

Thence, South 86°54'06" East, a distance of 315.08 feet;

Thence, South 88°10'28" East, a distance of 330.50 feet;

Thence, South 43°08'16" East, a distance of 57.12 feet to a point on the Westerly Right-Of-Way line of State Road 7 (U.S. 441), as shown on the Florida Department of Transportation Right-Of-Way Map, Section 93210-2519, Sheet 9 of 27, last revised 02-01-96;

Thence, South 01°53'57" West, along said Right-Of-Way line, a distance of 949.58 feet;

Thence, North 88°05'50" West, a distance of 1,142.41 feet;

Thence, South 01°07'58" East, a distance of 415.00 feet, to a point on the North line of said Tract C, Oakmont Estates

Thence, North 88°52'02" East, along said North line, a distance of 1,122.03 feet to a point on the said Westerly Right-Of-Way line of State Road 7 (U.S. 441), and the Northeast corner of said Tract C, Oakmont Estates P.U.D.; Thence, South 01°53'57" West, along said Right-Of-Way line, and the Easterly line of said Tract C, Oakmont Estates P.U.D., a distance of 66.09 feet to the Southeast corner of said Tract C, Oakmont Estates P.U.D.;