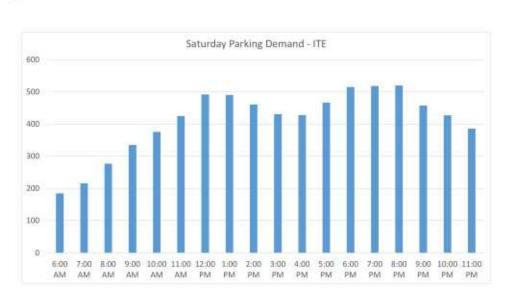

## WEEKEND MAX

520

| Time of Day | Parking Demand |
|-------------|----------------|
| 5:00 AM     | 185            |
| 7:00 AM     | 216            |
| 8:00 AM     | 277            |
| 9:00 AM     | 335            |
| 10:00 AM    | 376            |
| 11:00 AM    | 425            |
| 12:00 PM    | A92            |
| 1:00 PM     | 491            |
| 2:00 PM     | 461            |
| 3:00 PM     | 431            |
| 4:00 PM     | 428            |
| 5:00 PM     | 467            |
| 6:00 PM     | 515            |
| 7:00 PM     | 518            |
| #:00 PM     | 520            |
| 9:00 PM     | 458            |
| 10:00 PM    | 427            |
| 11:00 PM    | 386            |
|             |                |