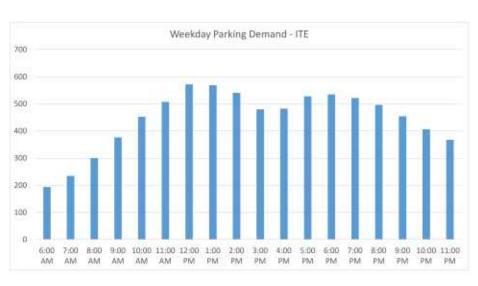

## WEEKDAY MAX

572

| Time of Day | Parking Demand |
|-------------|----------------|
| 6:00 AM     | 194            |
| 7:00 AM     | 2115           |
| MA 00:8     | 303            |
| 9:00 AM     | 377            |
| 10:00 AM    | 453            |
| 11:00 AM    | 508            |
| 12:00 PM    | 572            |
| 1:00 PM     | 569            |
| 2:00 PM     | 543            |
| 3:00 PM     | 480            |
| 4:00 PM     | 483            |
| 5:00 PM     | 528            |
| 6:00 PM     | 535            |
| 7:00 PM     | 522            |
| 8:00 PM     | 497            |
| 9:00 PM     | 455            |
| 10:00 PM    | 407            |
| 11:00 PM    | 368            |