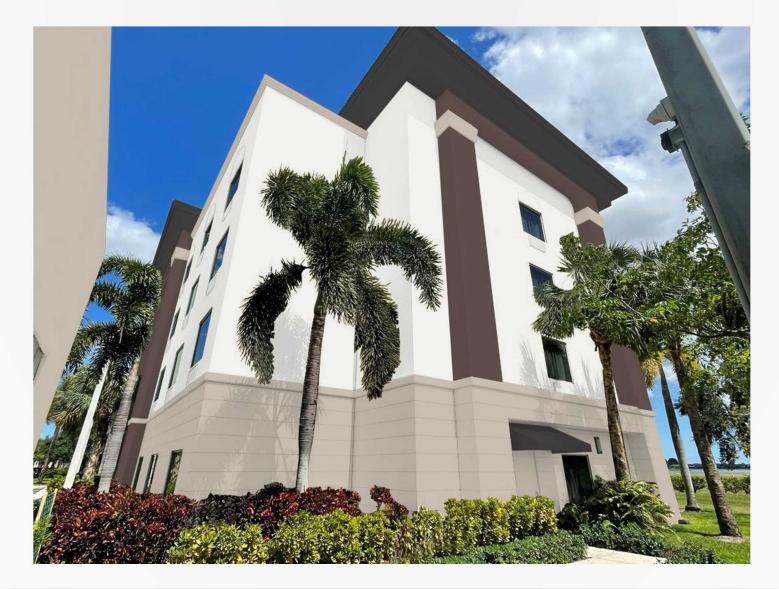

# Hampton Inn and Suites: VIEW 2

### **DELICATE WHITE**

PPG1001-1

AC Body 4 Body 5 Window Accent

| BLACK MAGIC                | PPG1001-7 |
|----------------------------|-----------|
| Accent<br>Awning<br>Fascia |           |
| GREAT GRAY                 | PPG15-28  |

Band Body 1 Body 7 Body 8 Body 9 Cornice Door Trim

### **CHOCOLATE PRETZEL**

PPG1017-7

Body 2

Body 3

Body 6