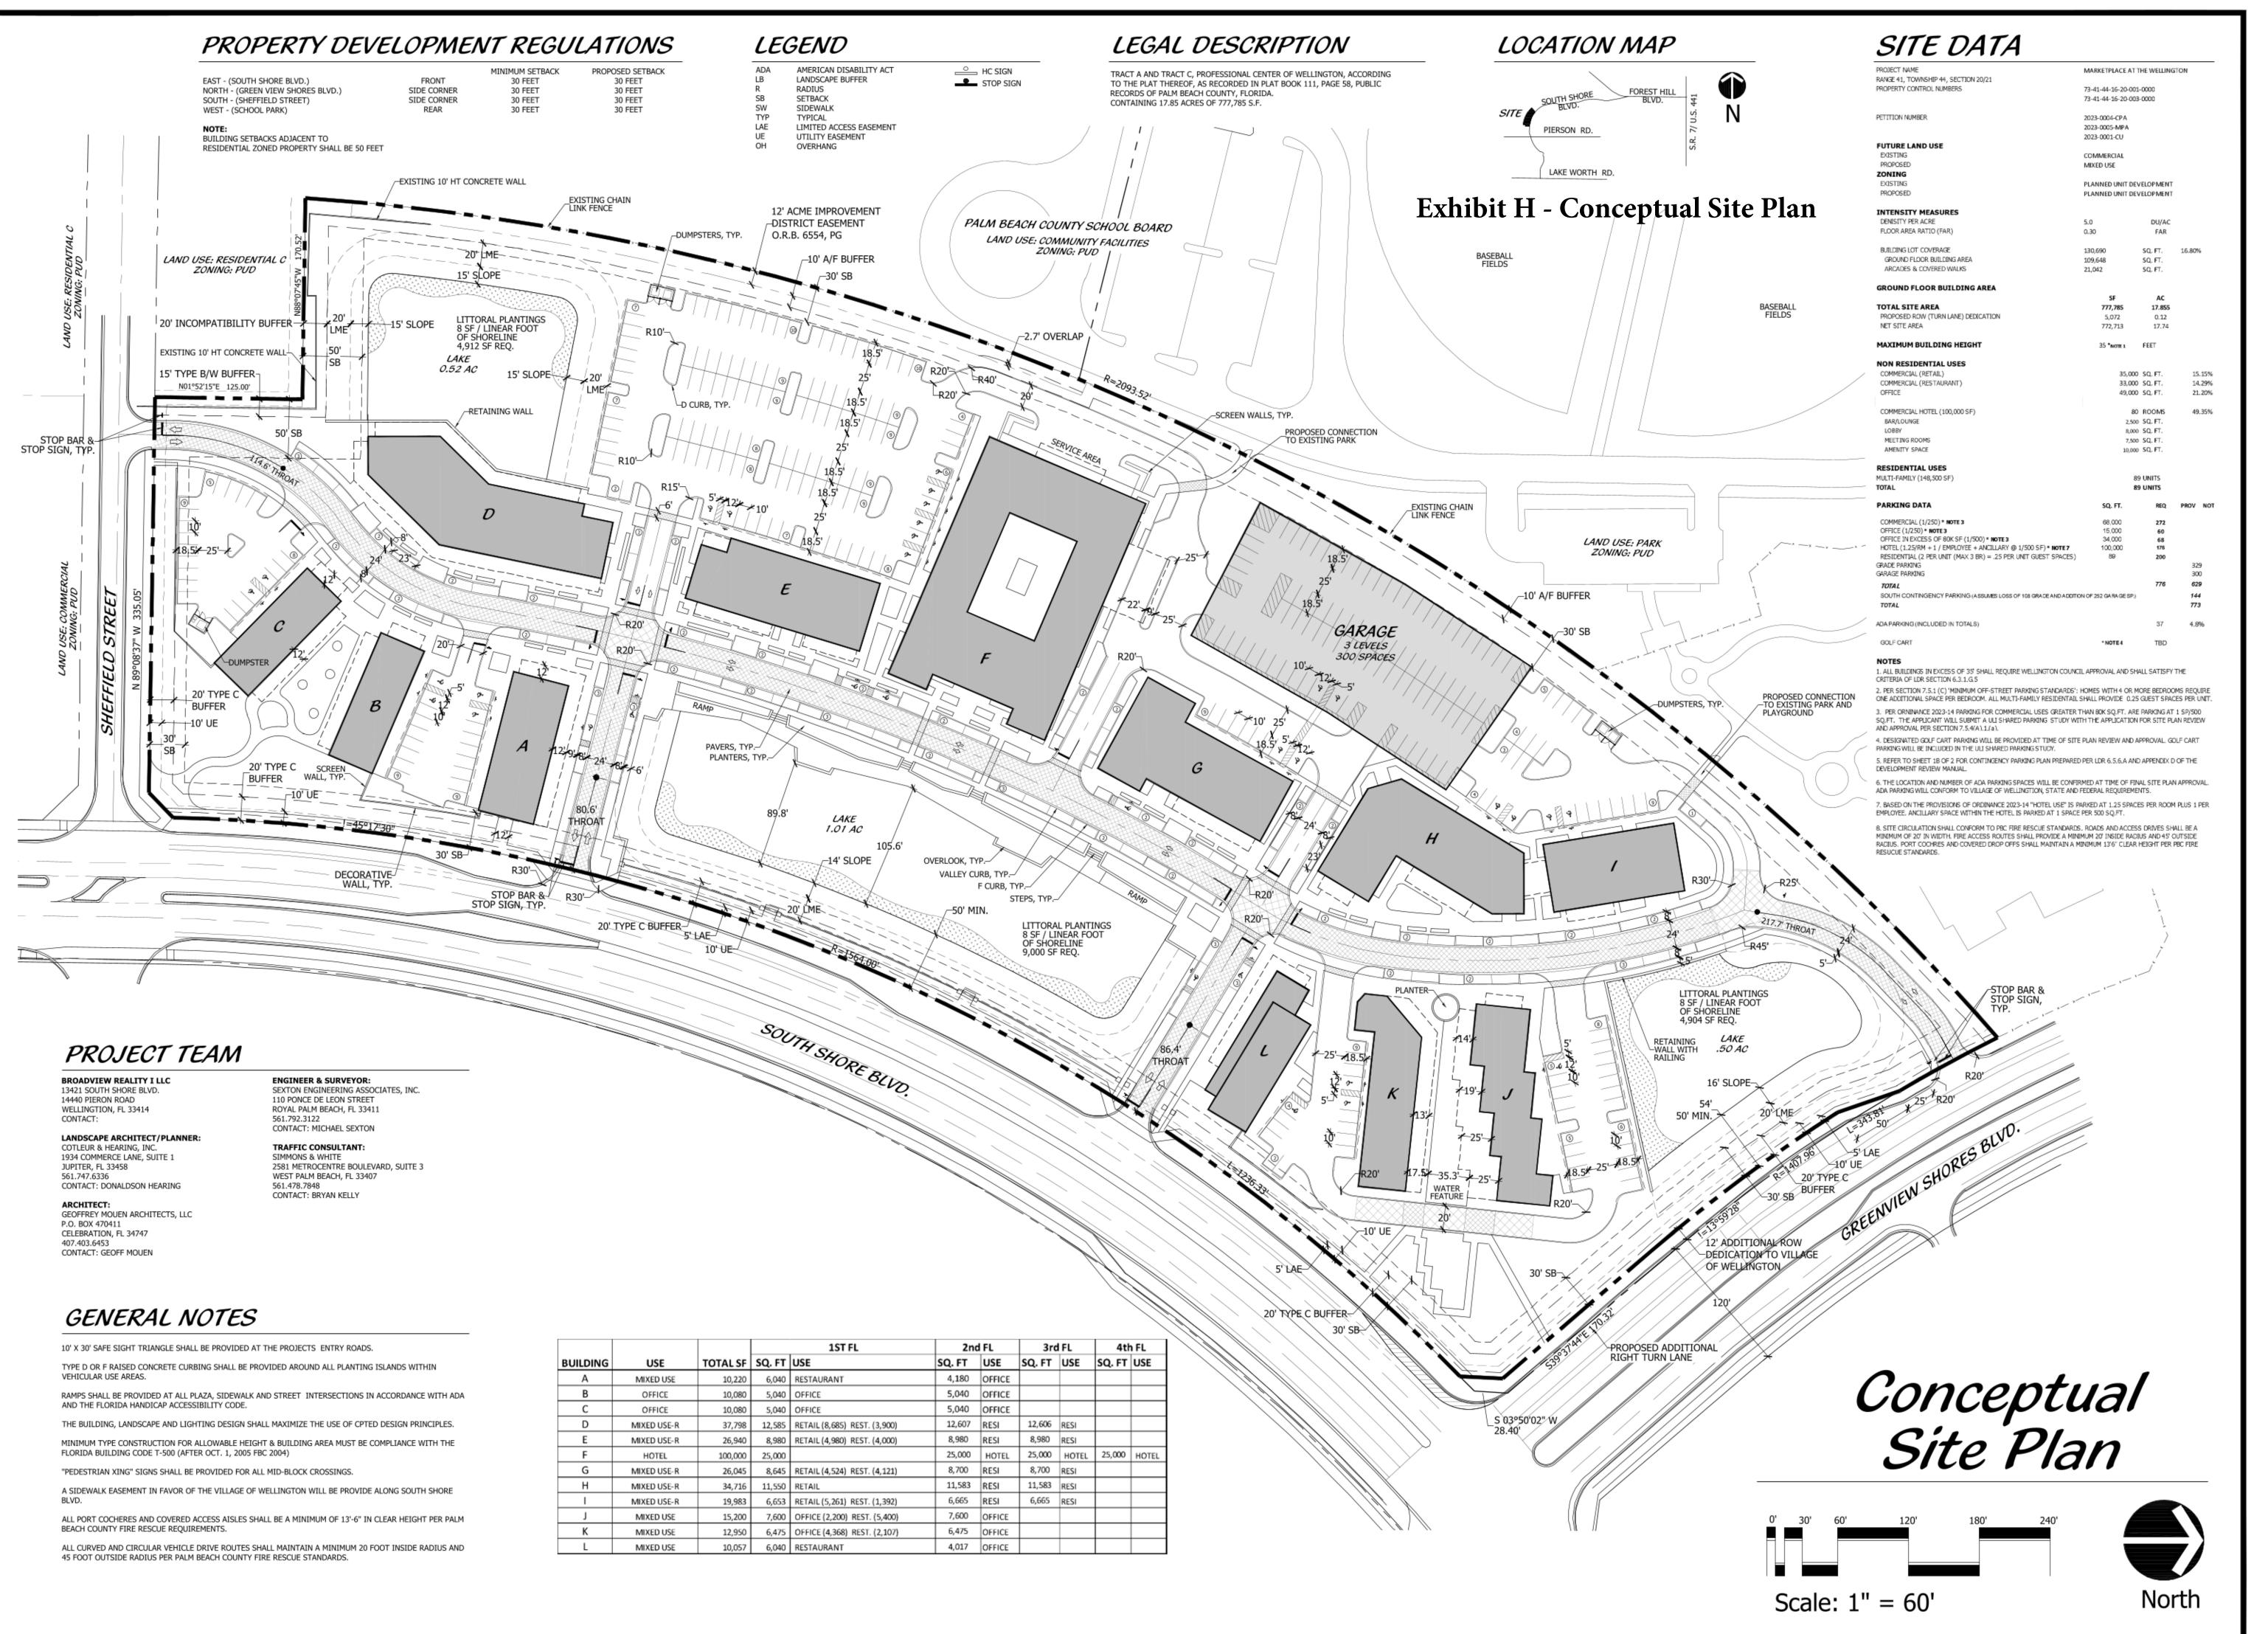

Hearing Landscape Architects Land Planners

**Environmental Consultants** 

1934 Commerce Lane Jupiter, Florida 33458 561.747.6336 Fax 747.1377 www.cotleurhearing.com

Lic# LC-26000535

ellington,

DRAWN\_ APPROVED. 22-0610 JOB NUMBER. 10-06-23 11-10-23 REVISIONS 01-12-24 03-08-24 10-24-24 04-09-25

> April 09, 2025 8:35:43 a.r Drawing: 22-0610 PARK PLACE AT THE WELLINGTON - SP.DW

SHEET 1A OF 2 These drawings are the property of the architect and are not to be used for extensions or on other projects except