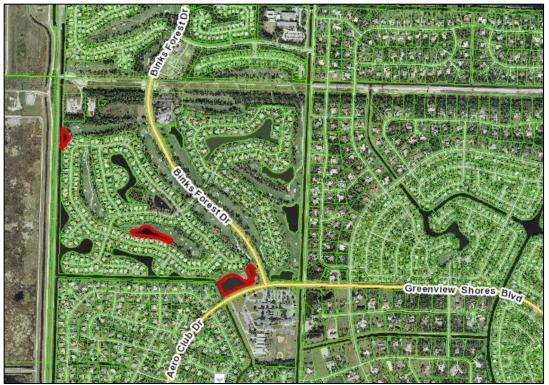

Below are aerial location maps depicting the parcels currently owned by the SBBG LLLP and Binks Exchange Co LLC.

PCN: 73-41-44-06-03-010-0000 (69.86-ac) owned by Binks Exchange Co LLC / +/-15.27-ac recently purchased by SBBG LLLP

PCN: 73-41-44-06-03-022-0000 (+/-0.61-ac) owned by Binks Exchange Co LLC /Parcel "V" consisting of +/-0.26-ac recently purcahsed by SBBG LLLP

PCN: 73-41-44-06-03-023-0000 (4.70-ac) owned by Binks Exchange Co LLC