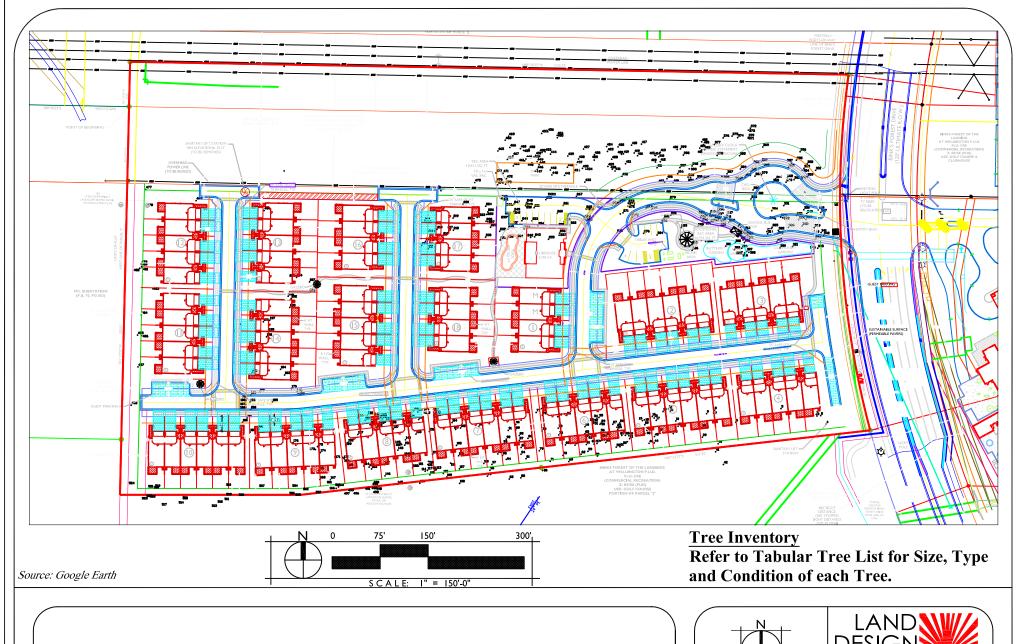

Plat, master plan, or subdivision: Please indicate whether the property has been platted, subject to a master plan, or subdivided and indicate the record book and page number, if applicable. This information is available from Wellington's Planning and Zoning, or the County Clerk. Please include an 8-1/2" x 11" copy of the appropriate documents.

The subject property is part of the Landings at Wellington PUD Master Plan. The property is located within Pod L. A copy of the Master Plan has been included as **Attachment F**.

3) **Developers' Agreement or Utility reservation:** Please indicate whether the subject property is currently subject to a developers' agreement or a utility reservation. If subject to such, please attach a copy of the document and evidence that the agreement or reservation is still valid.