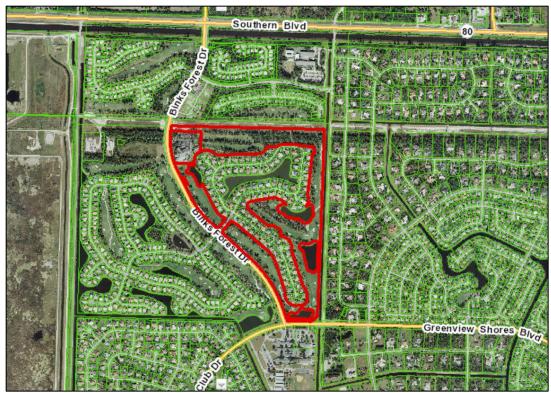

The subject property is part of the Landings at Wellington PUD, Pod L. Pod L has been approved for 90 dwelling units. The approval of a FLUM Amendment to change the destination to Residential E will create consistency among Pod L. There is no change in density being proposed. Furthermore, a Traffic Statement has been prepared and included within the submittal package.

The subject property is part of the Landings at Wellington PUD Master Plan. The property is located within Pod L. A copy of the Master Plan has been included as **Attachment F**.

3) **Developers' Agreement or Utility reservation:** Please indicate whether the subject property is currently subject to a developers' agreement or a utility reservation. If subject to such, please attach a copy of the document and evidence that the agreement or reservation is still valid.