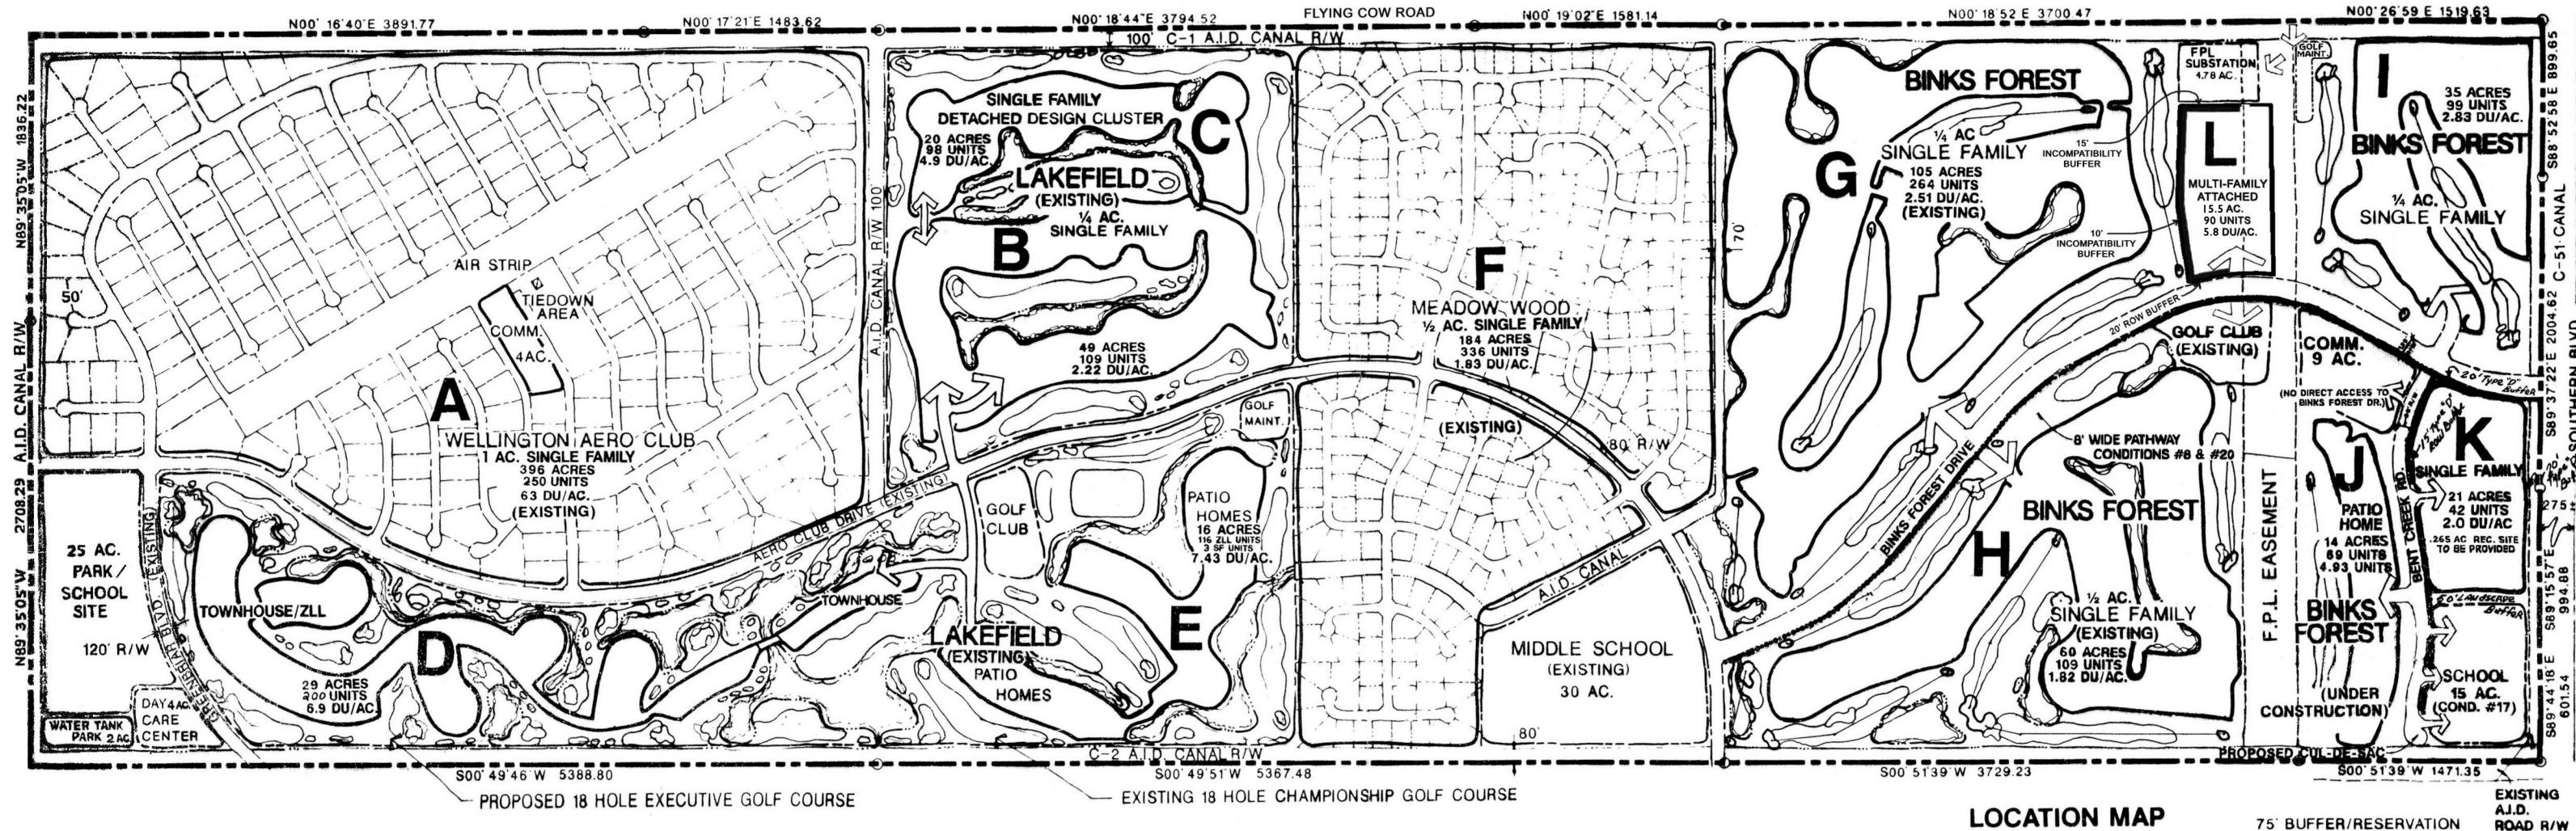

Plat, master plan, or subdivision: Please indicate whether the property has been platted, subject to a master plan, or subdivided and indicate the record book and page number, if applicable. This information is available from Wellington's Planning and Zoning, or the County Clerk. Please include an 8-1/2" x 11" copy of the appropriate documents.

The subject property is part of the Landings at Wellington PUD Master Plan. The property is located within Pod L. A copy of the Master Plan has been included as **Attachment F**.

3) **Developers' Agreement or Utility reservation:** Please indicate whether the subject property is currently subject to a developers' agreement or a utility reservation. If subject to such, please attach a copy of the document and evidence that the agreement or reservation is still valid.

The surrounding development is subject to a Developers Agreement (R-2004-153), which allowed 90 dwelling units. The property that is the subject of this request is proposed to become part of the Binks Pointe property. No change in density is proposed.