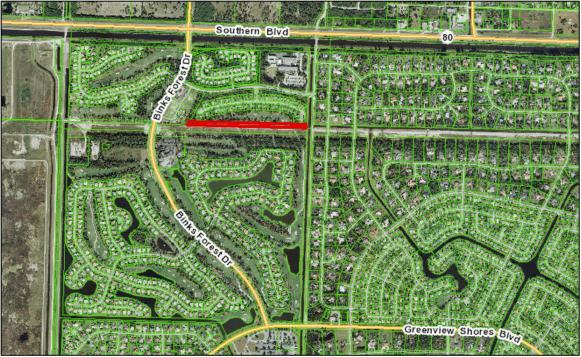

PCN: 73-41-44-06-03-022-0000 (+/-0.61-ac) owned by Binks Exchange Co LLC /Parcel "V" consisting of +/-0.26-ac recently purcahsed by SBBG LLLP

PCN: 73-41-44-06-03-023-0000 (4.70-ac) owned by Binks Exchange Co LLC