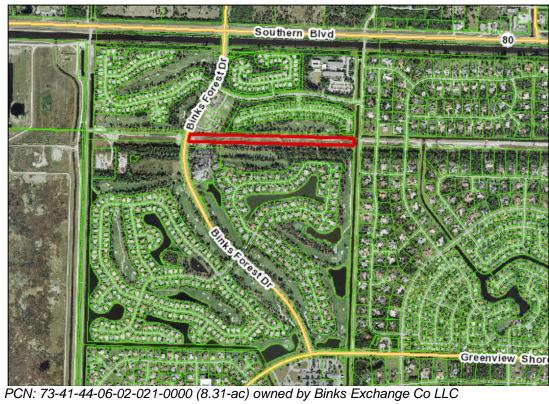

PCN: 73-41-44-06-03-022-0000 (+/-0.61-ac) owned by Binks Exchange Co LLC /Parcel "V" consisting of +/-0.26-ac recently purcahsed by SBBG LLLP

PCN: 73-41-44-06-03-023-0000 (4.70-ac) owned by Binks Exchange Co LLC