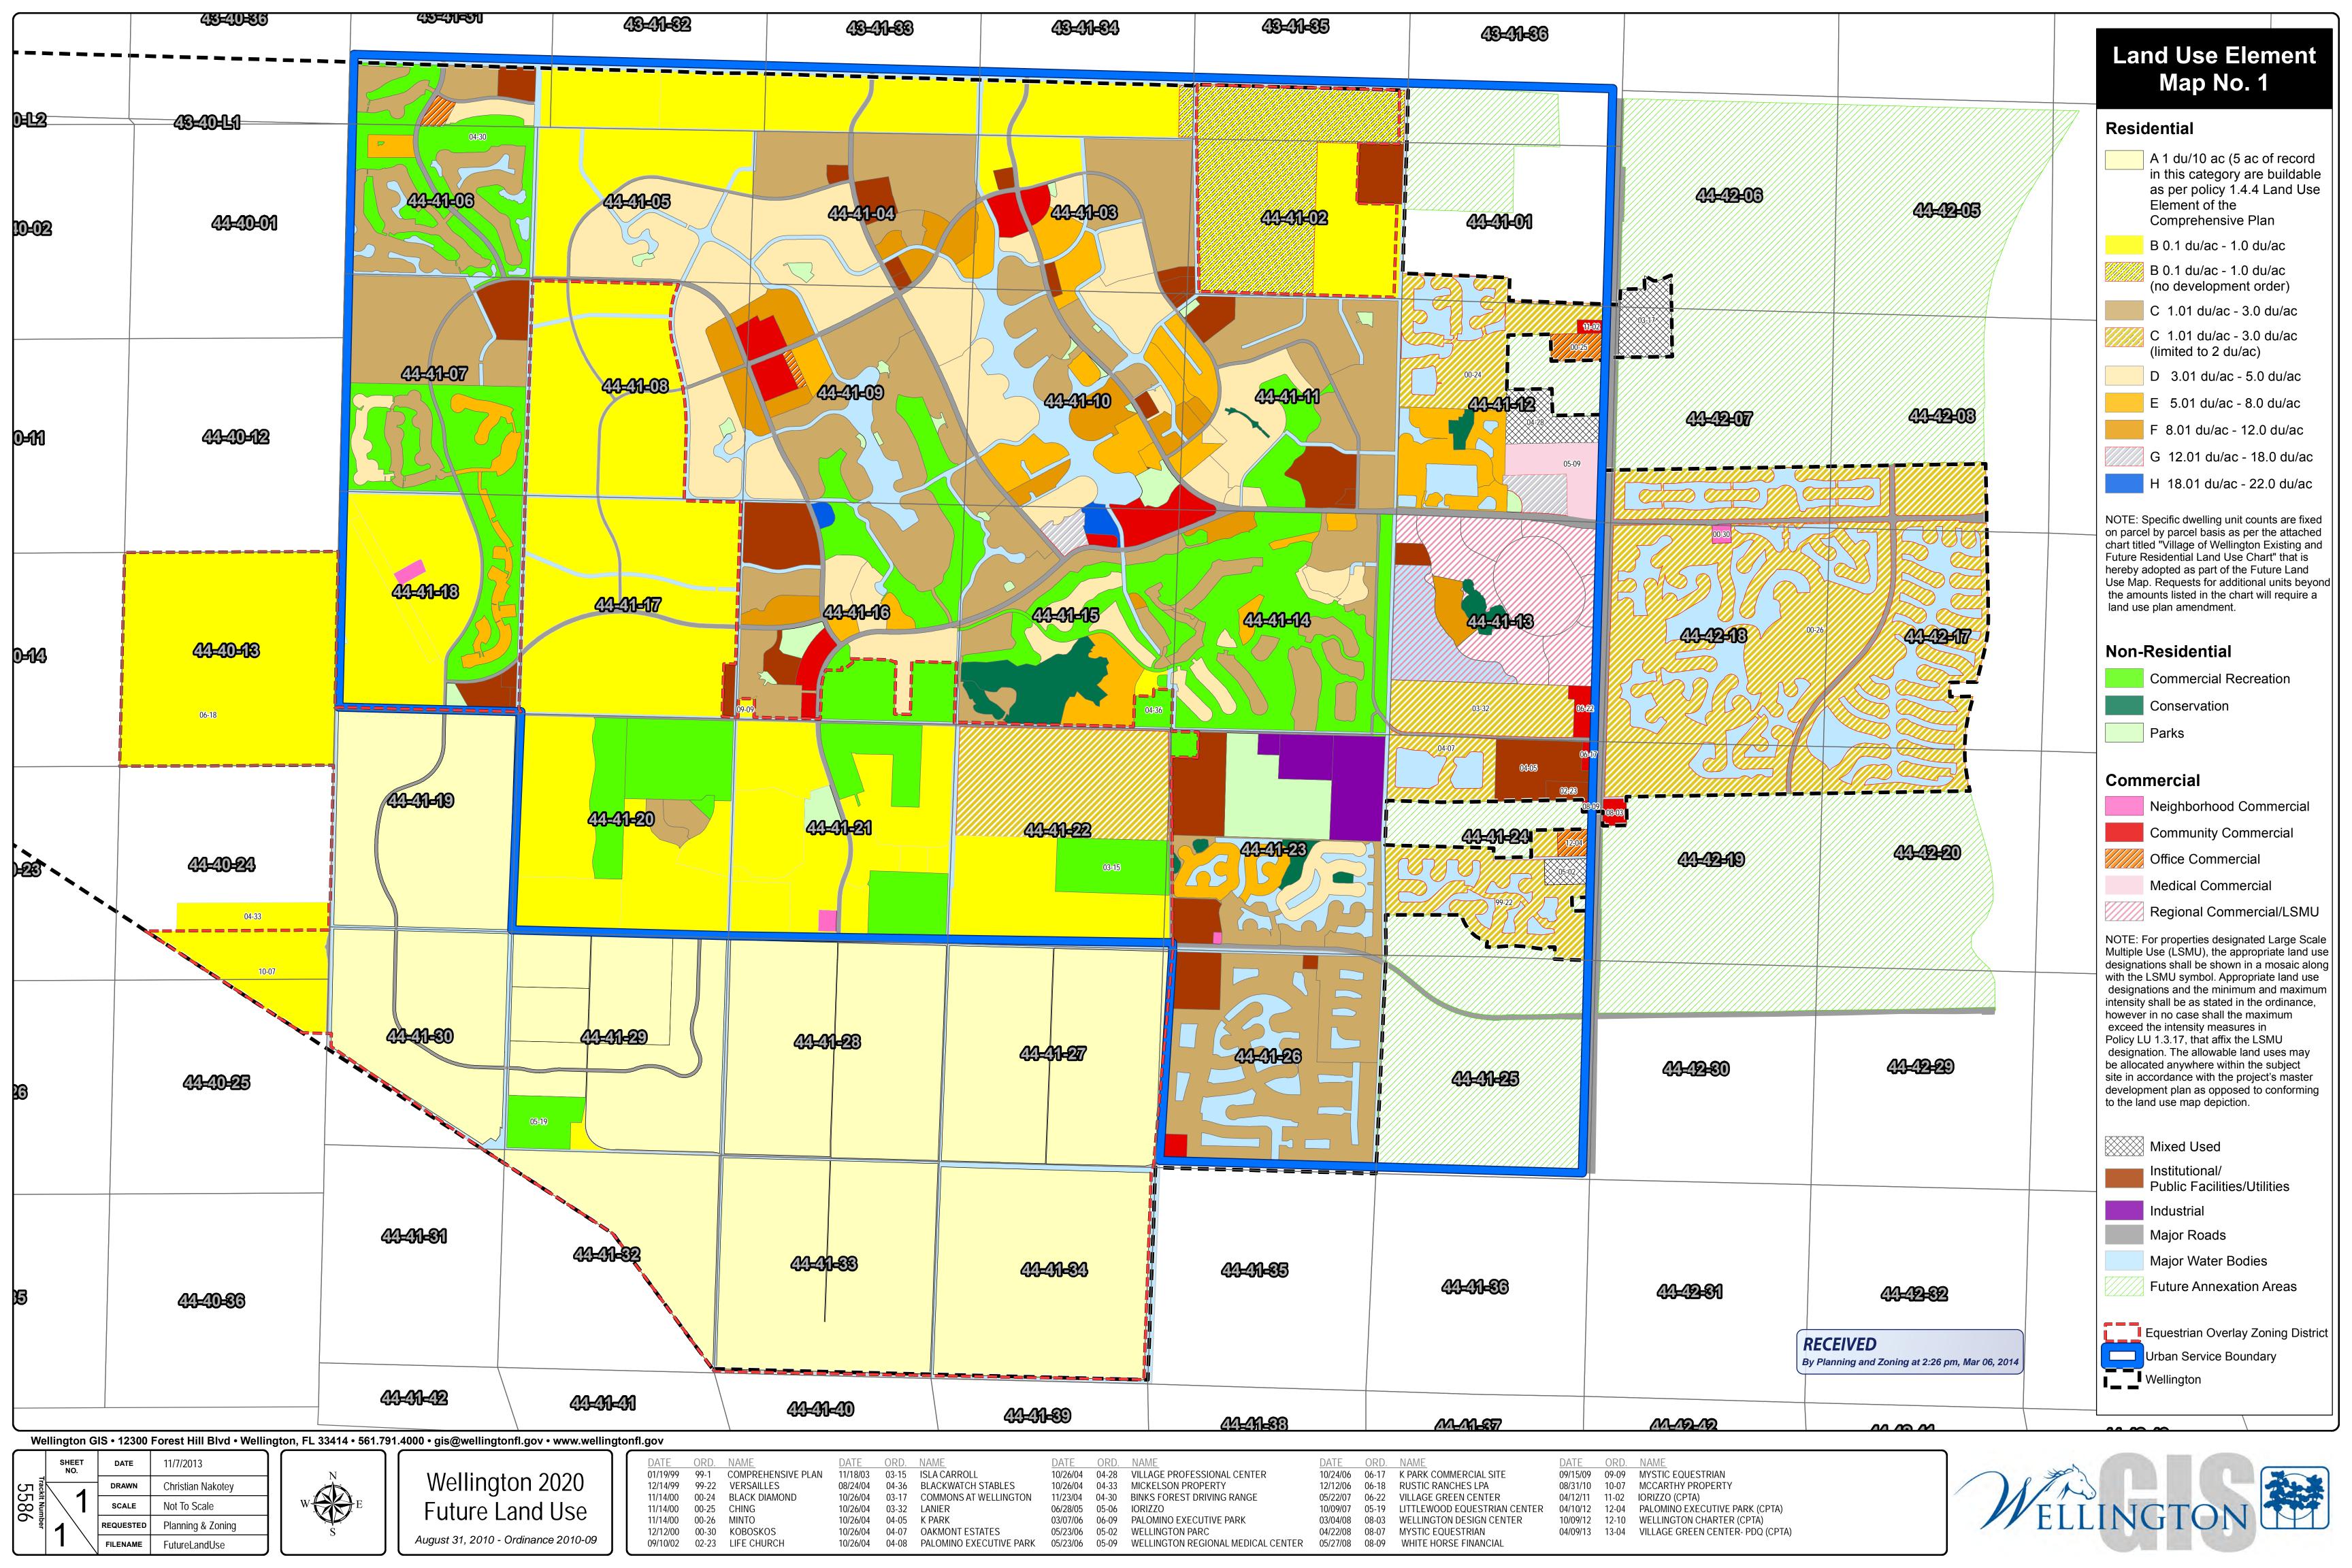

A Zoning Map with the subject property identified has been provided as **Attachment E**.

1) Previous Zoning Approvals, if any: Identify any previously approved petition and resolution numbers for the subject property, if applicable. Also, please attach a copy of the previous resolution(s).

**b. Zoning District.** Please identify the zoning district category or categories for the abutting properties. In addition, where applicable, please identify the petition number(s) and resolution number(s).

| 1) | North: | PUD |
|----|--------|-----|
| 2) | South: | PUD |
| 3) | East:  | PUD |
| 4) | West:  | PUD |

**c. Future Land Use Map (FLUM) Designation.** Please identify the current FLUM designation of the abutting properties.

| 1) | <u>North:</u> | Residential E / CR |
|----|---------------|--------------------|
| 2) | South:        | Residential E / CR |
| 3) | East:         | Residential E / CR |
| 4) | West:         | Residential E / CR |