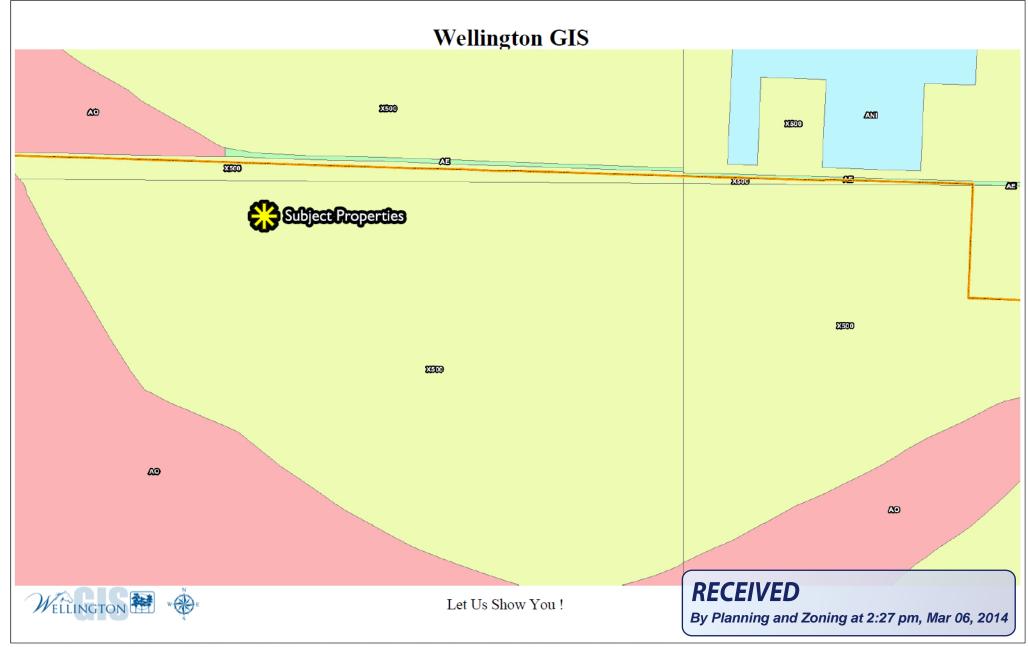

An aerial of the subject property has been included **Attachment B**.

1) Natural features: Inventory and map any natural features located on the property. Natural features include lakes, drainage canals or ponds, wetlands, pine flatwoods etc.

The FEMA flood zone is X500. A Flood Zone Map has been provided as **Attachment G**.

**f. Wellfield Protection Zone:** Please indicate whether the subject property is located in a wellfield protection zone. Attach an 8 1/2" by 11" or 11" by 17" map showing the location of the property in relation to the nearest wellfield protection zones. Wellfield protection maps and information is available from Wellington Utilities Department or Planning and Zoning Department. **NOTE:** If the subject property is located within a wellfield protection zone, requests for greater intensity of use will be viewed unfavorably.

The subject property is not located within a zone of influence in Palm Beach County. Please see the Environmental Assessment (**Attachment C**), for a Wellfield Protection Zone of Influence Map by Palm Beach County Department of Environmental Resources Management.