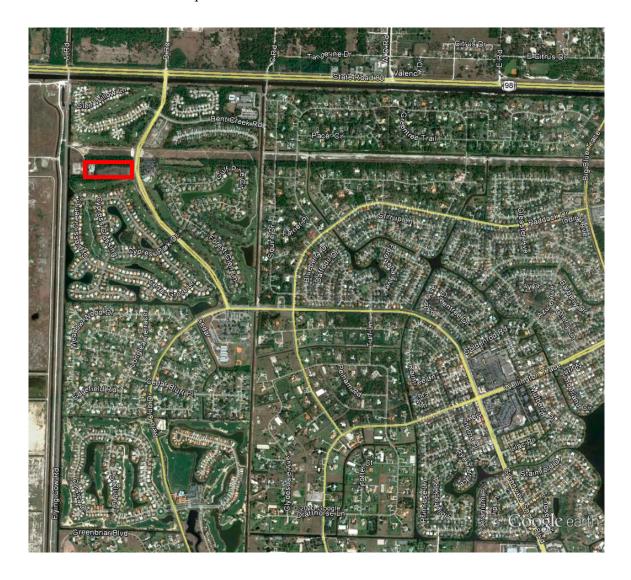

#### 1. DATA REQUIREMENTS FOR THE SUBJECT PROPERTY

**a. Existing Land Use Cover.** Please attach a copy of an aerial photograph showing the subject property in relation to the abutting properties. Aerial photographs are available from the Palm Beach County Property Appraisers Office and REDI. The aerial photograph must have the site clearly marked.

An aerial of the subject property has been included **Attachment B**.

1) Natural features: Inventory and map any natural features located on the property. Natural features include lakes, drainage canals or ponds, wetlands, pine flatwoods etc.