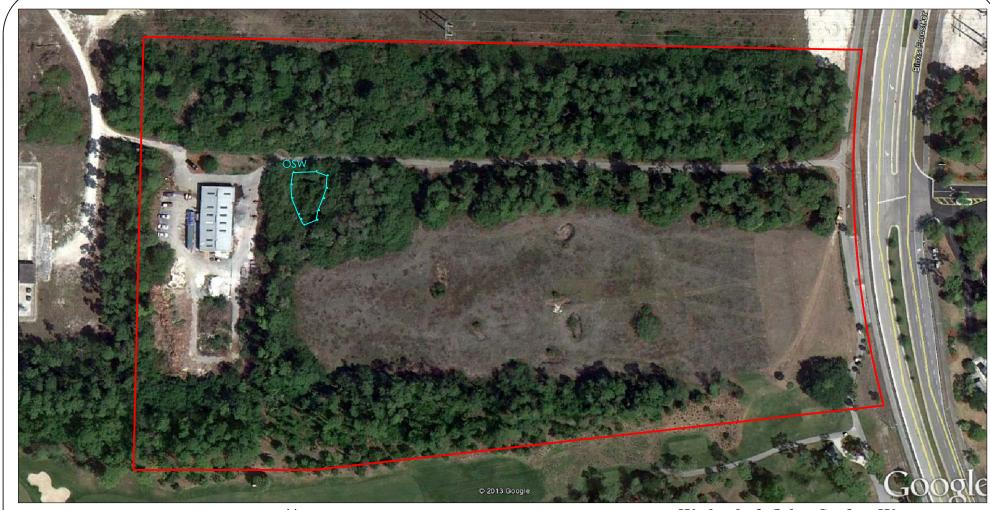

#### 1. DATA REQUIREMENTS FOR THE SUBJECT PROPERTY

**a. Existing Land Use Cover.** Please attach a copy of an aerial photograph showing the subject property in relation to the abutting properties. Aerial photographs are available from the Palm Beach County Property Appraisers Office and REDI. The aerial photograph must have the site clearly marked.

An aerial of the subject property has been included **Attachment B**.

1) Natural features: Inventory and map any natural features located on the property. Natural features include lakes, drainage canals or ponds, wetlands, pine flatwoods etc.

Please refer to **Attachment C** for the Environmental Assessment.

**Built features:** Inventory and map any physical or man-made features on the property covered by this application. The inventory should include such information as, for example, the number and type of housing units, square feet for buildings, number of parking spaces, number of stories, etc.

Not applicable – there are no built features found on the subject property associated with this FLUM Amendment request.

**b. Future Land Use Map (FLUM) Designation.** This information is available from Wellington Planning and Zoning Division at 753-2430. Please attach an 8 1/2" by 11" or 11" by 17" copy of portion of the FLUM map showing the site, the surrounding properties (within 1000 feet), and the FLUM for the site and surrounding properties. The site must be clearly marked.