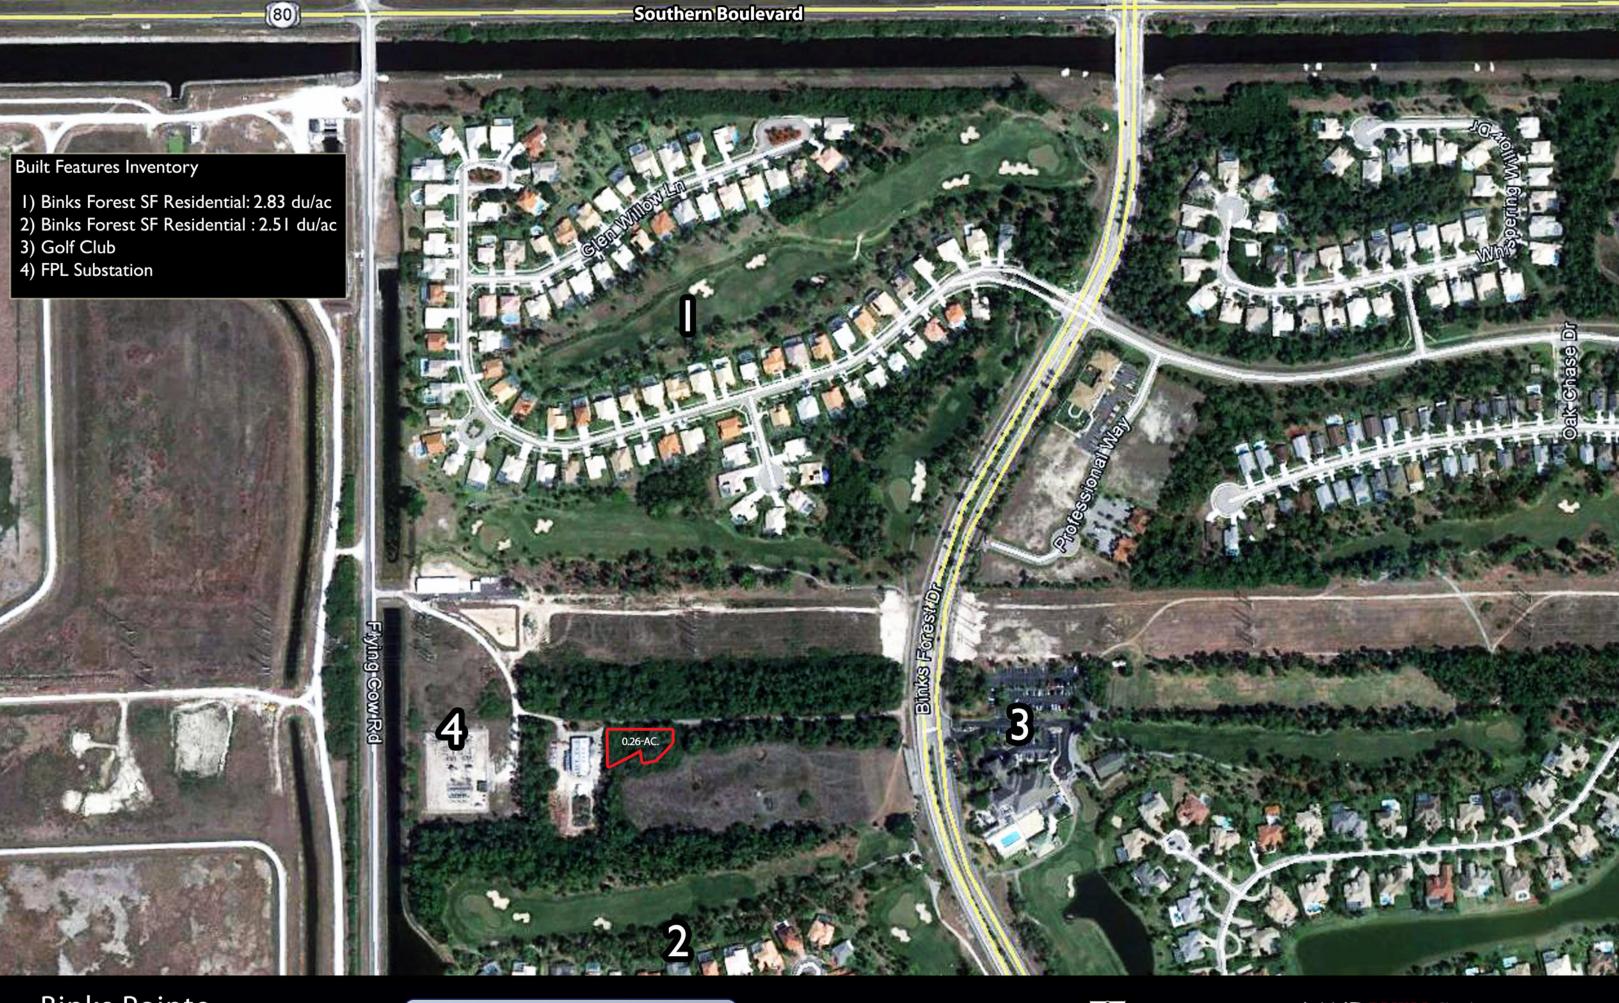

A Built Features Inventory has been provided as **Attachment H**.

| 1) | North: | FPL Easement & Binks Forest Single-Family |
|----|--------|-------------------------------------------|
| 2) | South: | Golf Course & Binks Forest Single-Family  |
| 3) | East:  | Binks Forest Drive & Golf Club            |
| 4) | West:  | FPL Substation                            |

| 1) | North: | PUD |
|----|--------|-----|
| 2) | South: | PUD |
| 3) | East:  | PUD |
| 4) | West:  | PUD |

**c. Future Land Use Map (FLUM) Designation.** Please identify the current FLUM designation of the abutting properties.

| 1) | <u>North:</u> | Residential E / CR |
|----|---------------|--------------------|
| 2) | South:        | Residential E / CR |
| 3) | East:         | Residential E / CR |
| 4) | West:         | Residential E / CR |