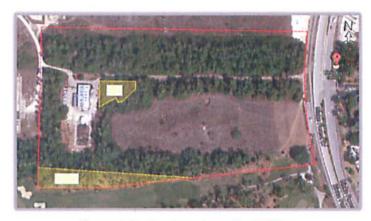

Below are aerial location maps depicting the parcels currently owned by the SBBG LLLP and Binks Exchange Co LLC.

PCN: 73-41-44-06-03-010-0000 (69.86-ac) owned by Binks Exchange Co LLC / +/-15.27-ac recently purchased by SBBG LLLP

PCN: 73-41-44-06-03-022-0000 (+/-0.61-ac) owned by Binks Exchange Co LLC /Parcel "V" consisting of +/-0.26-ac recently purcahsed by SBBG LLLP

PCN: 73-41-44-06-03-023-0000 (4.70-ac) owned by Binks Exchange Co LLC