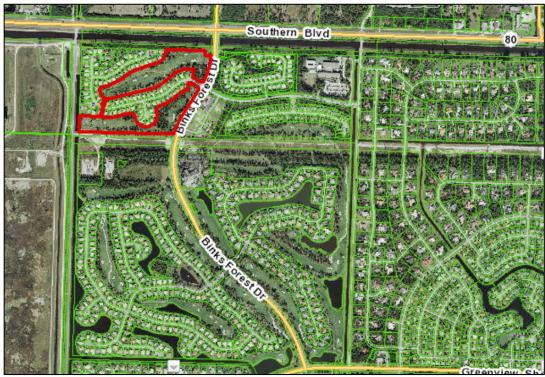

Below are aerial location maps depicting the parcels currently owned by the SBBG LLLP and Binks Exchange Co LLC.

PCN: 73-41-44-06-03-010-0000 (69.86-ac) owned by Binks Exchange Co LLC / +/-15.27-ac recently purchased by SBBG LLLP

PCN: 73-41-44-06-03-022-0000 (+/-0.61-ac) owned by Binks Exchange Co LLC /Parcel "V" consisting of +/-0.26-ac recently purcahsed by SBBG LLLP

PCN: 73-41-44-06-03-023-0000 (4.70-ac) owned by Binks Exchange Co LLC