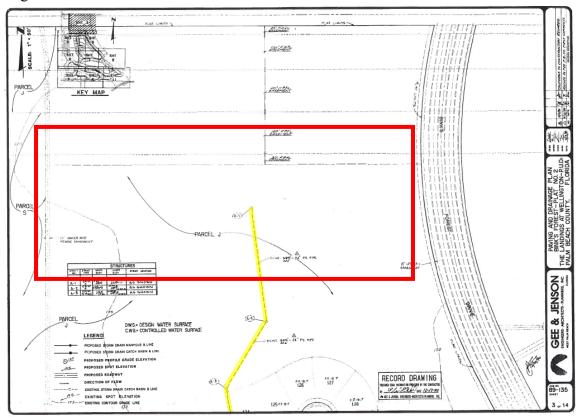

Plat, master plan, or subdivision: Please indicate whether the property has been platted, subject to a master plan, or subdivided and indicate the record book and page number, if applicable. This information is available from Wellington's Planning and Zoning, or the County Clerk. Please include an 8-1/2" x 11" copy of the appropriate documents.

The subject property is part of the Landings at Wellington PUD Master Plan. The property is located within Pod L. A copy of the Master Plan has been included as **Attachment F**.

3) **Developers' Agreement or Utility reservation:** Please indicate whether the subject property is currently subject to a developers' agreement or a utility reservation. If subject to such, please attach a copy of the document and evidence that the agreement or reservation is still valid.