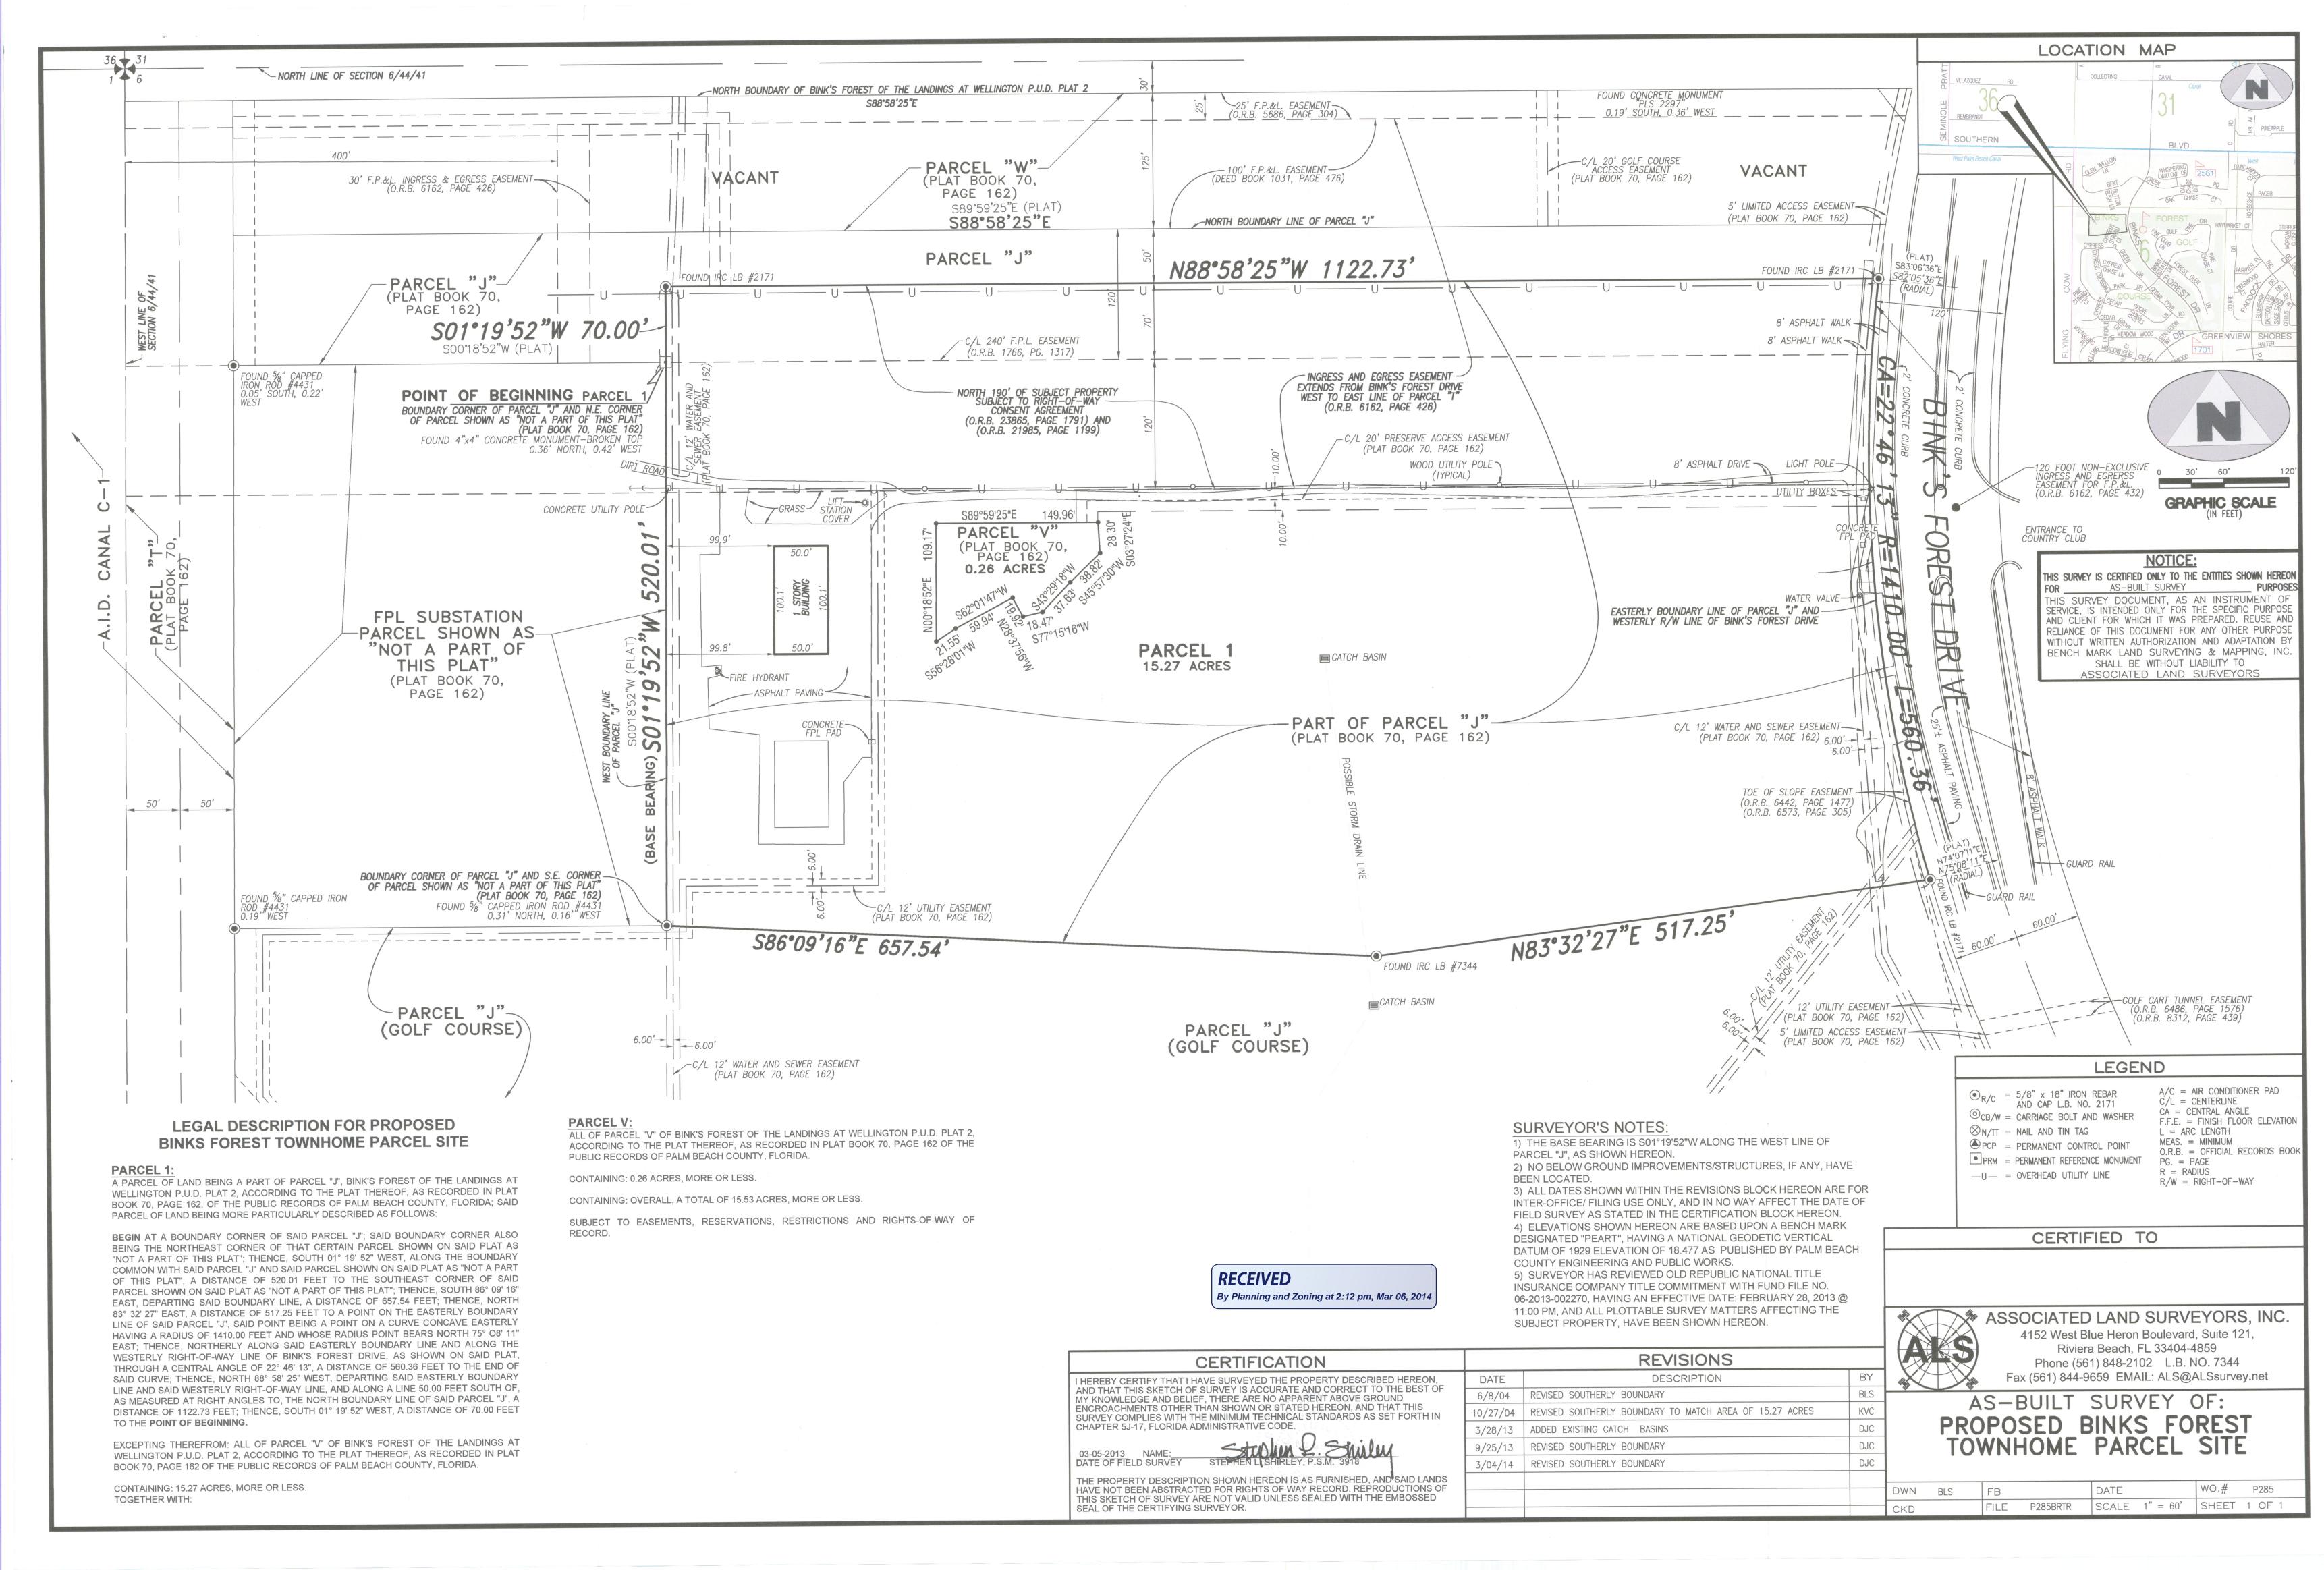

**5. Legal description:** Please provide a legal description of the entire property and a certified survey (prepared within 6 months of submittal of the application) that is the subject of this FLUM amendment application as Attachment A.

The legal description and survey have been included as **Attachment A**.

**6. Size of property:** Identify the size of the subject property, in hundredths of an acre.

+/-0.26-acres total

7. Location and acreage of any property contiguous to the subject property which is in the same ownership, in whole or in part: Please identify the location (written description and mapped) and size of any other property contiguous to the subject property which is in the same ownership, whether in whole or in part.