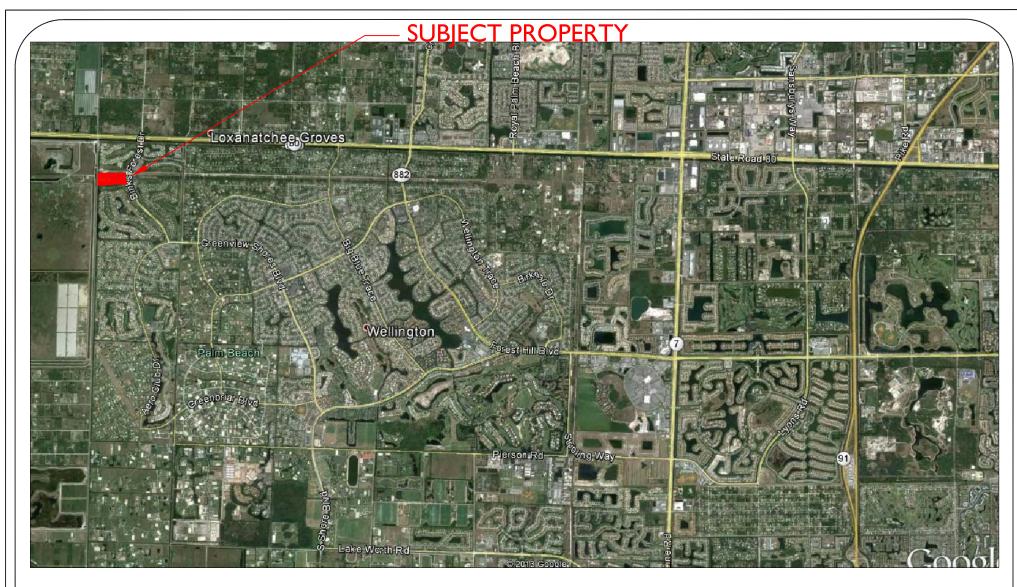

#### **B.** PROPERTY INFORMATION

- 1. **General location:** Please indicate the location of the property in relationship to the nearest north-south and east-west roadways, e.g., south side of Wellington Trace approximately one-half (1/2) mile west of Forest Hill Boulevard.
  - Parcel "V" is located approximately 0.40 miles south of Southern Boulevard and approximately 0.10 miles west of Binks Forest Drive.
- 2. Site factors: Please indicate whether the property has frontage on any roadway or on any waterway and, if so, the number of linear feet of frontage, as well as the depth of the property, e.g., Approximately 1,340 feet of frontage along West Forest Hill Boulevard and 5,280 feet of depth.

**Parcel "V"** is currently owned by SBBG LLP. SBBG LLP also owns the property surrounding Parcel "V" identified by the following PCN: 73-41-44-06-03-010-0000, consisting of +/-15.27-acres. Please note that **Parcel "V"** and the surrounding +/-15.27-acres were recently purchased by SBBG LLLP and the Palm Beach County Property Appraiser has not yet been updated with the new ownership Information.

Below are aerial location maps depicting the parcels currently owned by the SBBG LLLP and Binks Exchange Co LLC.

PCN: 73-41-44-06-03-010-0000 (69.86-ac) owned by Binks Exchange Co LLC / +/-15.27-ac recently purchased by SBBG LLLP

PCN: 73-41-44-06-03-022-0000 (+/-0.61-ac) owned by Binks Exchange Co LLC /Parcel "V" consisting of +/-0.26-ac recently purcahsed by SBBG LLLP

PCN: 73-41-44-06-03-023-0000 (4.70-ac) owned by Binks Exchange Co LLC