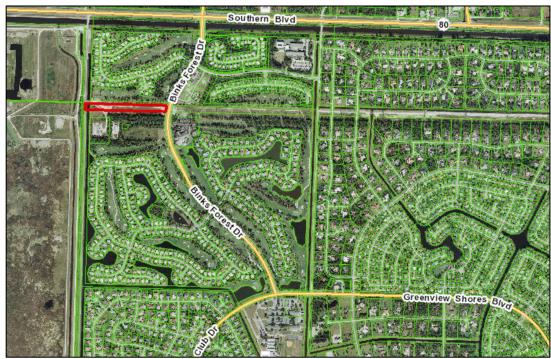

Below are aerial location maps depicting the parcels currently owned by the SBBG LLLP and Binks Exchange Co LLC.

PCN: 73-41-44-06-03-010-0000 (69.86-ac) owned by Binks Exchange Co LLC / +/-15.27-ac recently purchased by SBBG LLLP

PCN: 73-41-44-06-03-022-0000 (+/-0.61-ac) owned by Binks Exchange Co LLC /Parcel "V" consisting of +/-0.26-ac recently purcahsed by SBBG LLLP

PCN: 73-41-44-06-03-023-0000 (4.70-ac) owned by Binks Exchange Co LLC