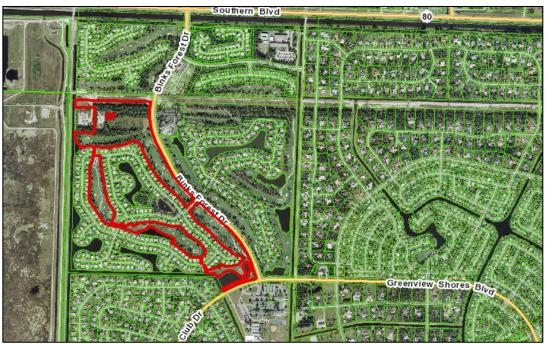

Below are aerial location maps depicting the parcels currently owned by the SBBG LLLP and Binks Exchange Co LLC.

PCN: 73-41-44-06-03-010-0000 (69.86-ac) owned by Binks Exchange Co LLC / +/-15.27-ac recently purchased by SBBG LLLP

PCN: 73-41-44-06-03-022-0000 (+/-0.61-ac) owned by Binks Exchange Co LLC /Parcel "V" consisting of +/-0.26-ac recently purcahsed by SBBG LLLP

PCN: 73-41-44-06-03-023-0000 (4.70-ac) owned by Binks Exchange Co LLC