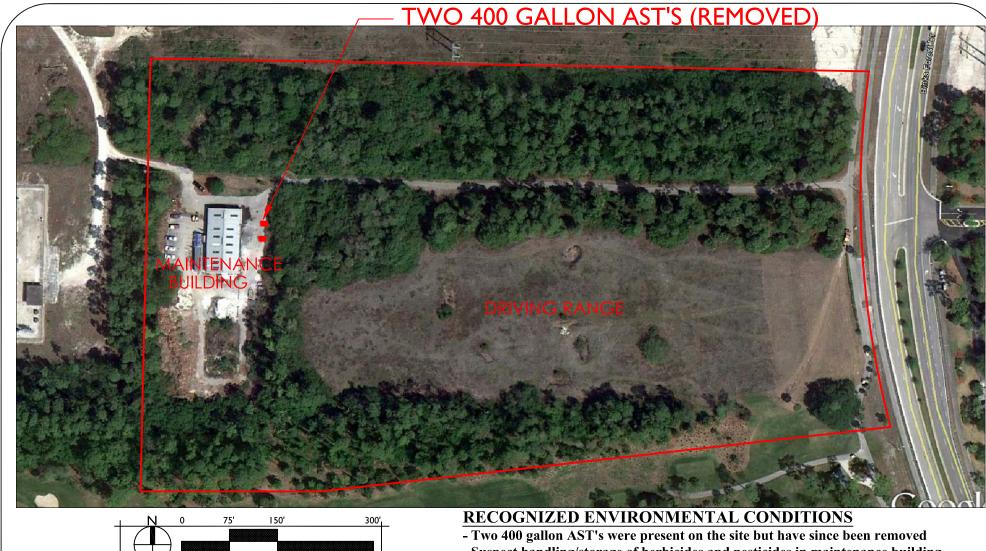

#### 1. DATA REQUIREMENTS FOR THE SUBJECT PROPERTY

**a. Existing Land Use Cover.** Please attach a copy of an aerial photograph showing the subject property in relation to the abutting properties. Aerial photographs are available from the Palm Beach County Property Appraisers Office and REDI. The aerial photograph must have the site clearly marked.

An aerial of the subject property has been included **Attachment B**.

1) Natural features: Inventory and map any natural features located on the property. Natural features include lakes, drainage canals or ponds, wetlands, pine flatwoods etc.

Please refer to **Attachment C** for the Environmental Assessment.

**Built features:** Inventory and map any physical or man-made features on the property covered by this application. The inventory should include such information as, for example, the number and type of housing units, square feet for buildings, number of parking spaces, number of stories, etc.

Not applicable – there are no built features found on the subject property associated with this FLUM Amendment request.

**b. Future Land Use Map (FLUM) Designation.** This information is available from Wellington Planning and Zoning Division at 753-2430. Please attach an 8 1/2" by 11" or 11" by 17" copy of portion of the FLUM map showing the site, the surrounding properties (within 1000 feet), and the FLUM for the site and surrounding properties. The site must be clearly marked.