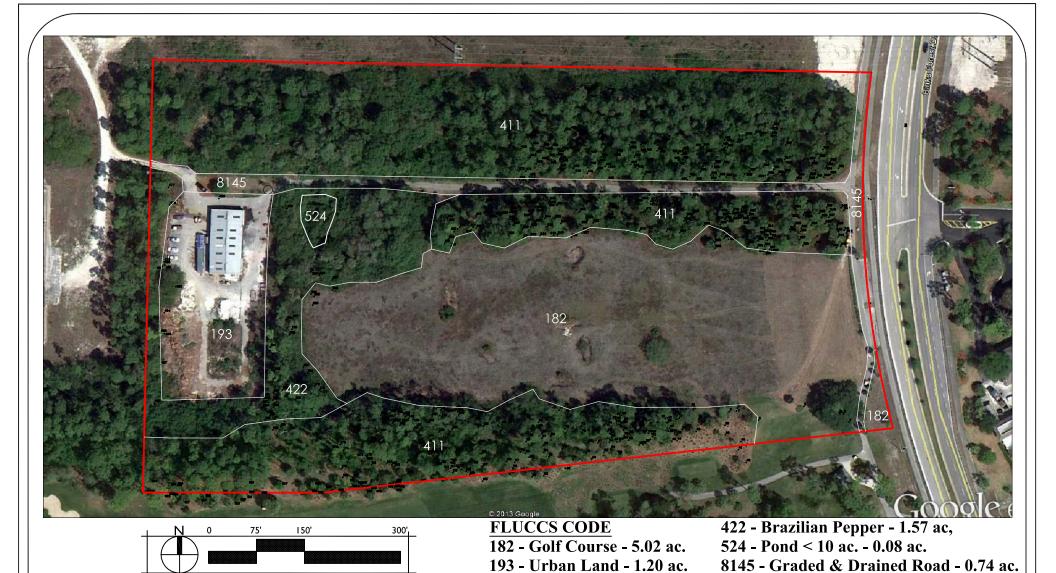

An aerial of the subject property has been included **Attachment B**.

1) Natural features: Inventory and map any natural features located on the property. Natural features include lakes, drainage canals or ponds, wetlands, pine flatwoods etc.

Please refer to **Attachment C** for the Environmental Assessment.

**Built features:** Inventory and map any physical or man-made features on the property covered by this application. The inventory should include such information as, for example, the number and type of housing units, square feet for buildings, number of parking spaces, number of stories, etc.

Not applicable – there are no built features found on the subject property associated with this FLUM Amendment request.

**b. Future Land Use Map (FLUM) Designation.** This information is available from Wellington Planning and Zoning Division at 753-2430. Please attach an 8 1/2" by 11" or 11" by 17" copy of portion of the FLUM map showing the site, the surrounding properties (within 1000 feet), and the FLUM for the site and surrounding properties. The site must be clearly marked.