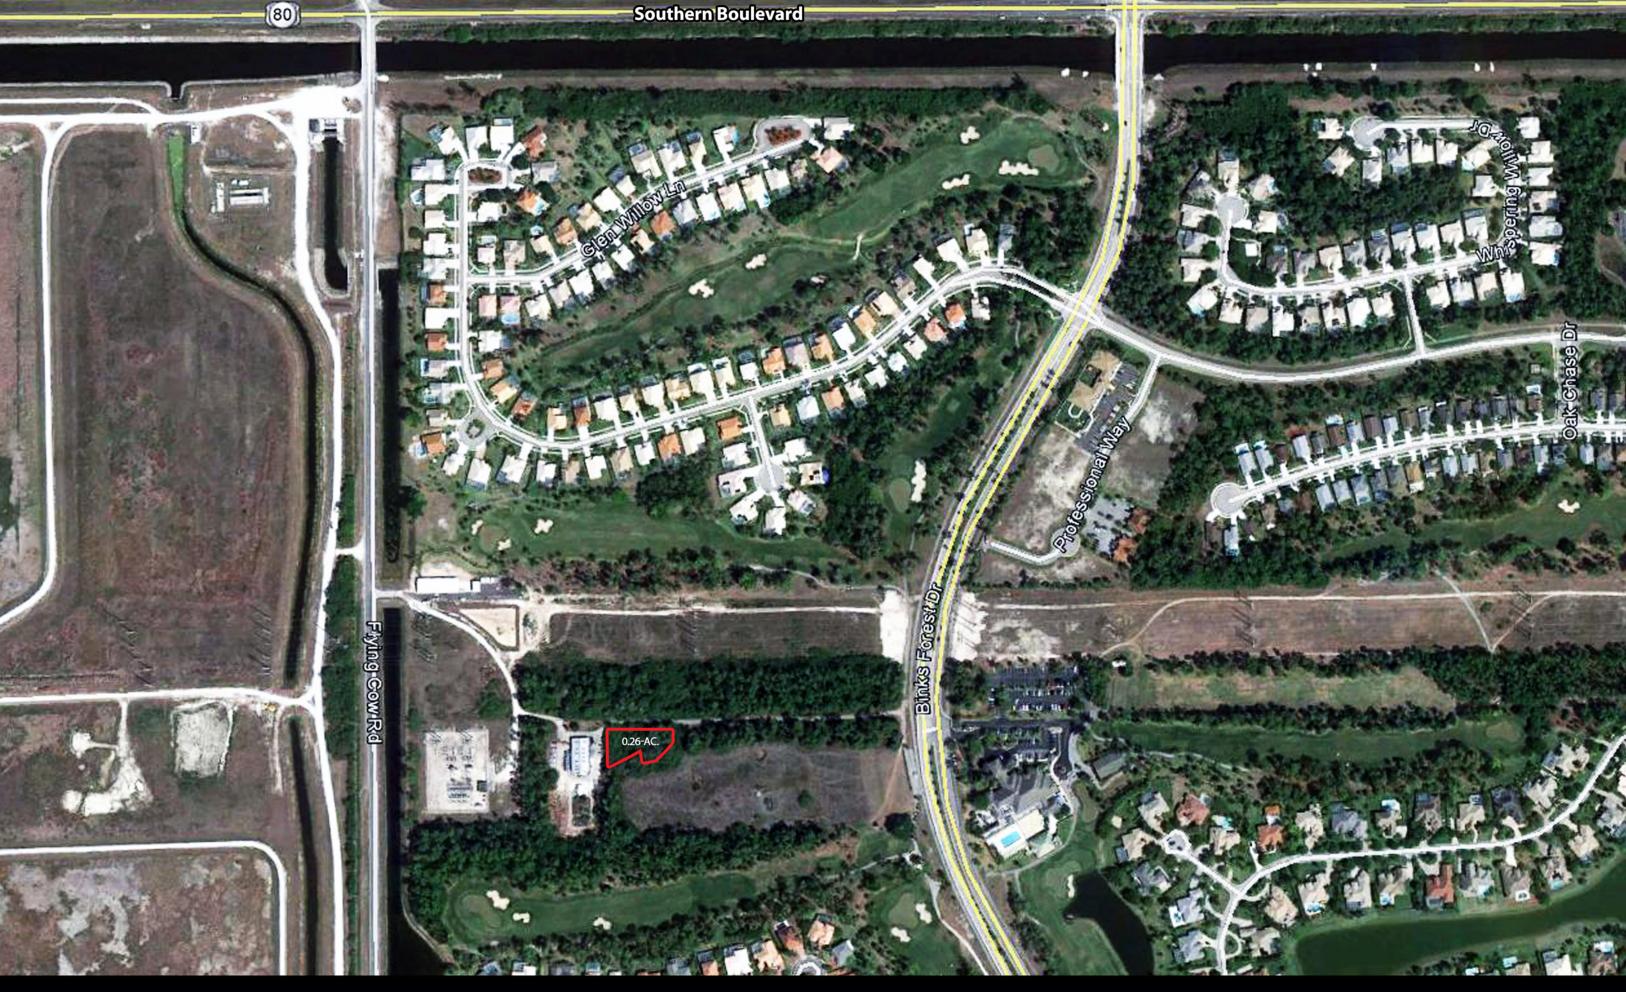

#### 1. DATA REQUIREMENTS FOR THE SUBJECT PROPERTY

**a. Existing Land Use Cover.** Please attach a copy of an aerial photograph showing the subject property in relation to the abutting properties. Aerial photographs are available from the Palm Beach County Property Appraisers Office and REDI. The aerial photograph must have the site clearly marked.

An aerial of the subject property has been included **Attachment B**.

1) Natural features: Inventory and map any natural features located on the property. Natural features include lakes, drainage canals or ponds, wetlands, pine flatwoods etc.