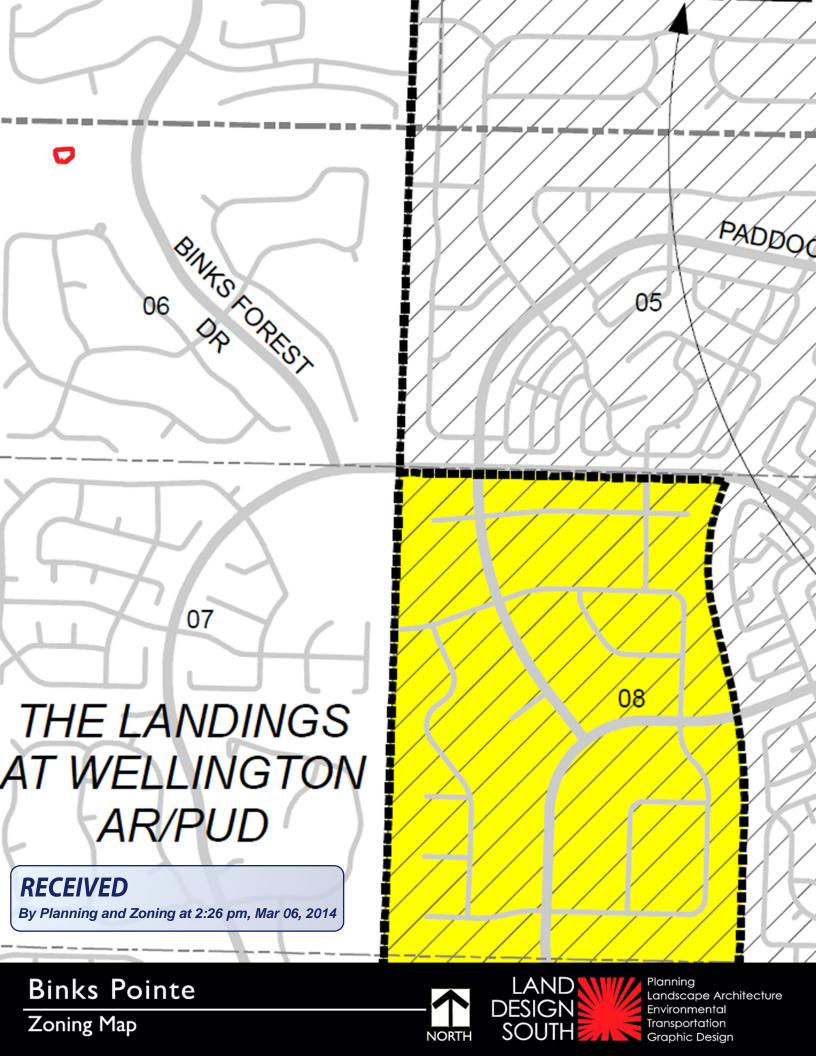

A Zoning Map with the subject property identified has been provided as **Attachment E**.

1) Previous Zoning Approvals, if any: Identify any previously approved petition and resolution numbers for the subject property, if applicable. Also, please attach a copy of the previous resolution(s).

The Landings at Wellington PUD was originally approved by Palm Beach County. It became part of Wellington when the Village was incorporated. The Petition Number associated with the previous Palm Beach County approval is 78-287.

2) **Current Zoning District:** Identify the most recent petition and resolution number(s) approved for the subject property.

The current Zoning District is PUD.

**Proposed Zoning District:** Please identify the zoning district that will be requested. The zoning districts are identified in the Wellington's Land Development Regulations.

There is not a Rezoning proposed. The PUD Zoning District remains unchanged.