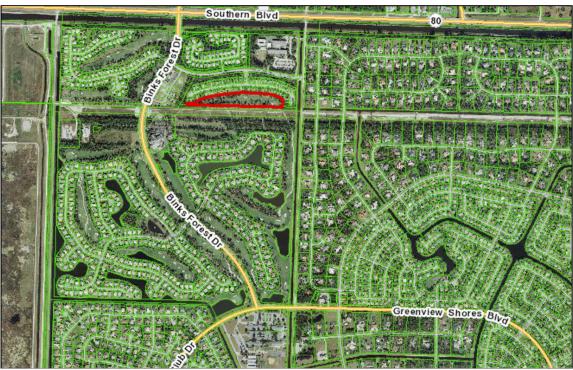

#### 1. DATA REQUIREMENTS FOR THE SUBJECT PROPERTY

**a. Existing Land Use Cover.** Please attach a copy of an aerial photograph showing the subject property in relation to the abutting properties. Aerial photographs are available from the Palm Beach County Property Appraisers Office and REDI. The aerial photograph must have the site clearly marked.

An aerial of the subject property has been included **Attachment B**.

1) Natural features: Inventory and map any natural features located on the property. Natural features include lakes, drainage canals or ponds, wetlands, pine flatwoods etc.