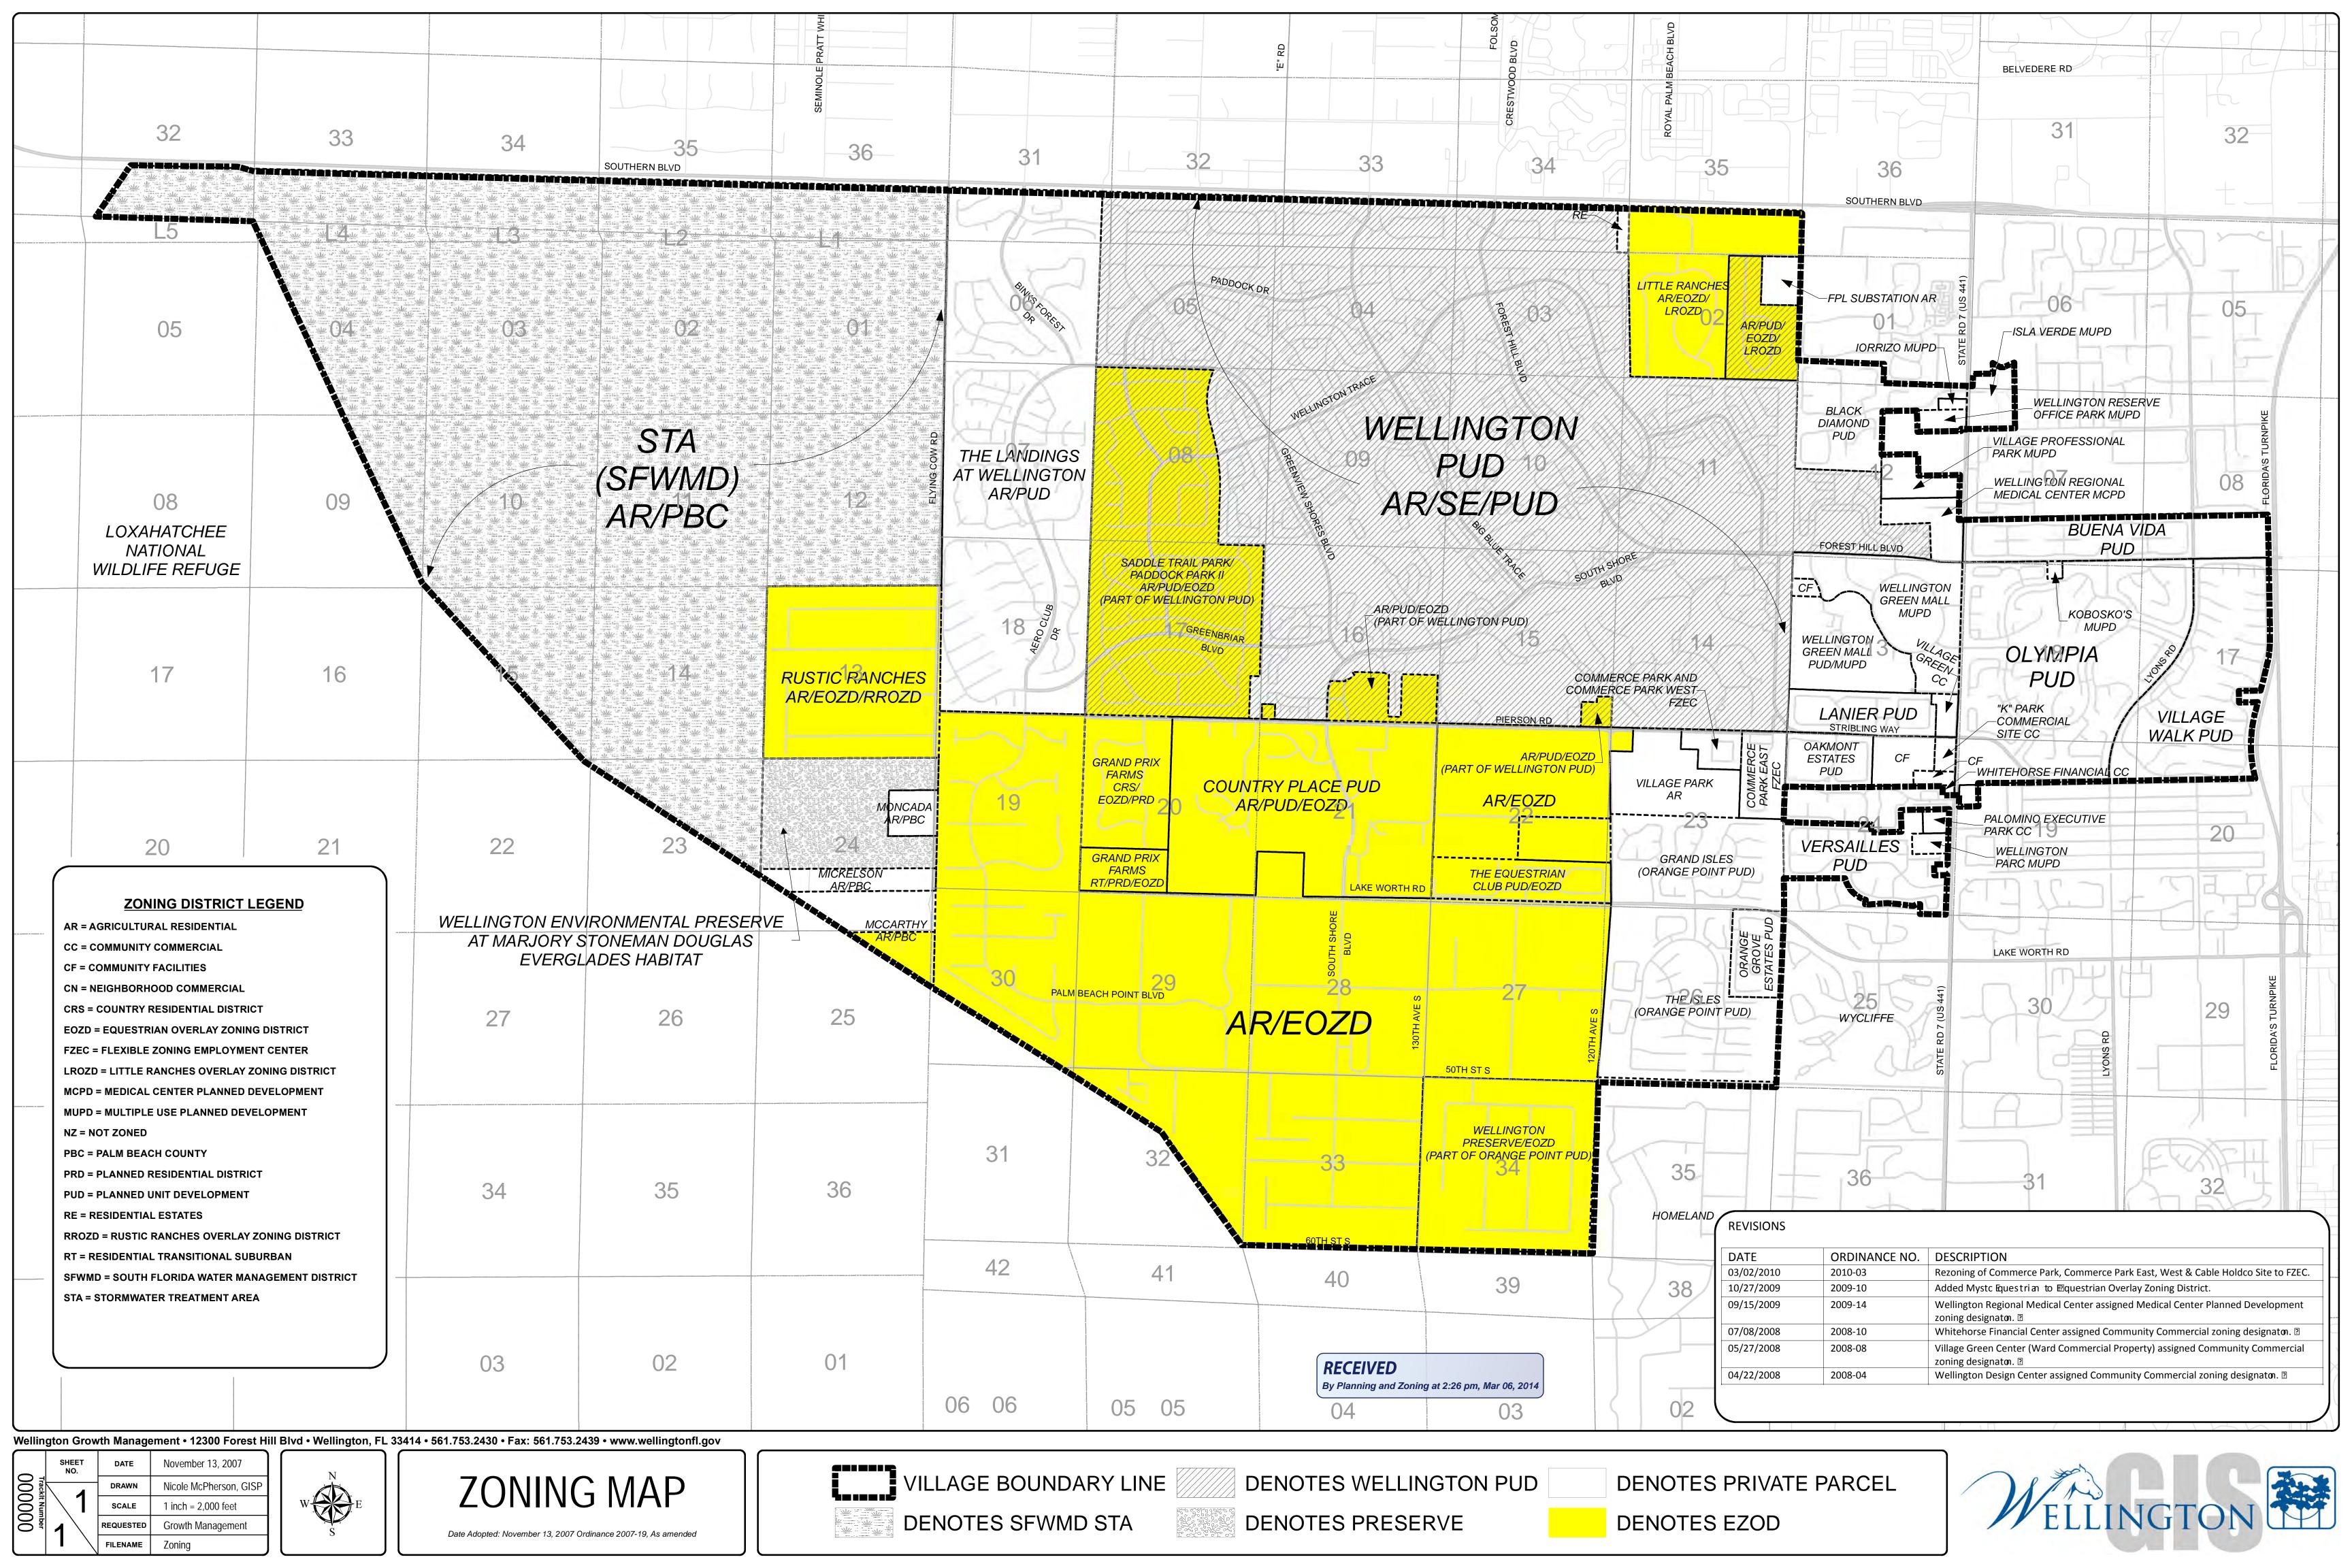

A Future Land Use Map with the two (2) properties identified has been provided as **Attachment D**.

1) **Current FLUM Designation:** Identify the FLUM designation of the property and attach a copy of the Future Land Use Map.

The subject property has a FLUM designation of Commercial Recreation (CR). A Future Land Use Map has been provided as **Attachment D**.

**Proposed FLUM Designation:** Identify the FLUM designation desired for the subject property.

The proposed FLUM designation is Residential E.

**c. Zoning District.** Zoning information is available from Wellington's Planning and Zoning Division at 753-2430. Please attach a 8-1/2" by 11" or 11" by 17" copy of the portion of the Zoning Quad or the Wellington P.U.D. Master Plan showing the site, surrounding properties (within 1000 feet), and the zoning districts for the site and surrounding properties. The site must be clearly marked.

A Zoning Map with the subject property identified has been provided as **Attachment E**.

1) Previous Zoning Approvals, if any: Identify any previously approved petition and resolution numbers for the subject property, if applicable. Also, please attach a copy of the previous resolution(s).

The Landings at Wellington PUD was originally approved by Palm Beach County. It became part of Wellington when the Village was incorporated. The Petition Number associated with the previous Palm Beach County approval is 78-287.

| 1) | <u>North:</u> | Residential E / CR |
|----|---------------|--------------------|
| 2) | South:        | Residential E / CR |
| 3) | East:         | Residential E / CR |
| 4) | West:         | Residential E / CR |