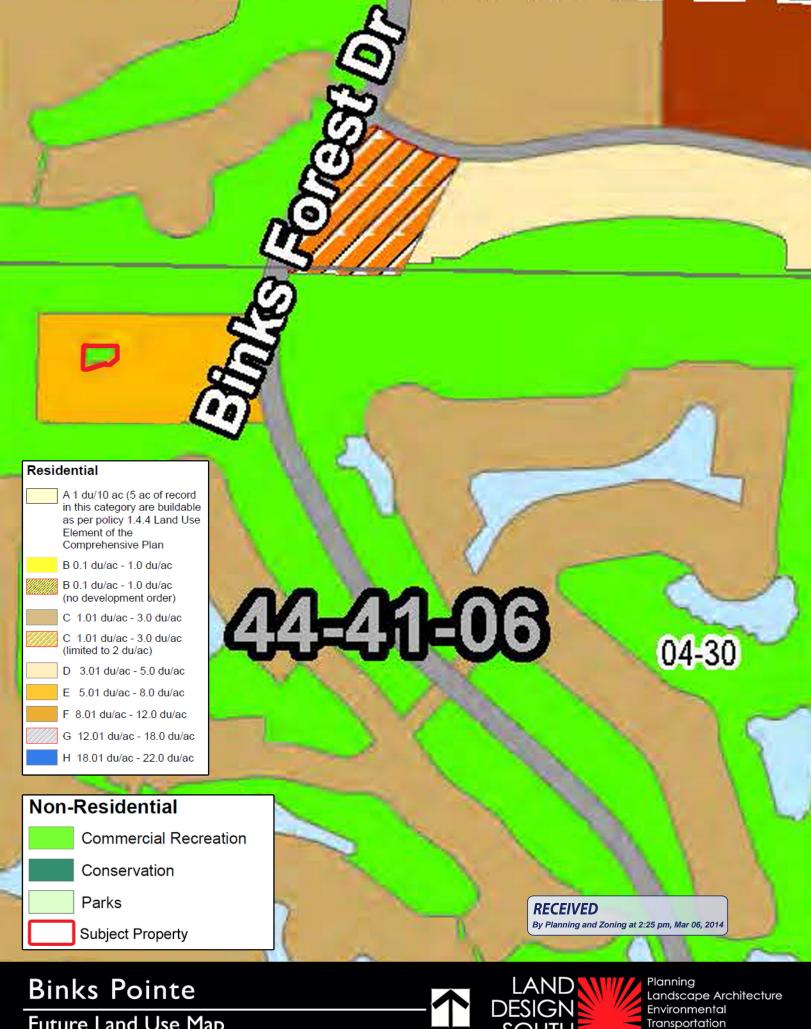

A Future Land Use Map with the two (2) properties identified has been provided as **Attachment D**.

1) **Current FLUM Designation:** Identify the FLUM designation of the property and attach a copy of the Future Land Use Map.

The subject property has a FLUM designation of Commercial Recreation (CR). A Future Land Use Map has been provided as **Attachment D**.

**Proposed FLUM Designation:** Identify the FLUM designation desired for the subject property.

The proposed FLUM designation is Residential E.

**c. Zoning District.** Zoning information is available from Wellington's Planning and Zoning Division at 753-2430. Please attach a 8-1/2" by 11" or 11" by 17" copy of the portion of the Zoning Quad or the Wellington P.U.D. Master Plan showing the site, surrounding properties (within 1000 feet), and the zoning districts for the site and surrounding properties. The site must be clearly marked.

As evident by the FLUM Map provided as **Attachment D**, the land immediately surrounding and adjacent to the subject property is Residential E. Furthermore, the developments surrounding the Binks Pointe development are residential in nature. The proposed FLUM designation is consistent with the surrounding FLUM designations, and the prevailing Master Plan.