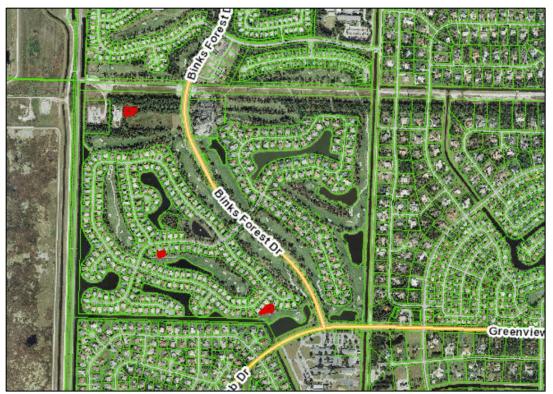

Below are aerial location maps depicting the parcels currently owned by the SBBG LLLP and Binks Exchange Co LLC.

PCN: 73-41-44-06-03-010-0000 (69.86-ac) owned by Binks Exchange Co LLC / +/-15.27-ac recently purchased by SBBG LLLP

PCN: 73-41-44-06-03-022-0000 (+/-0.61-ac) owned by Binks Exchange Co LLC /Parcel "V" consisting of +/-0.26-ac recently purcahsed by SBBG LLLP

PCN: 73-41-44-06-03-023-0000 (4.70-ac) owned by Binks Exchange Co LLC