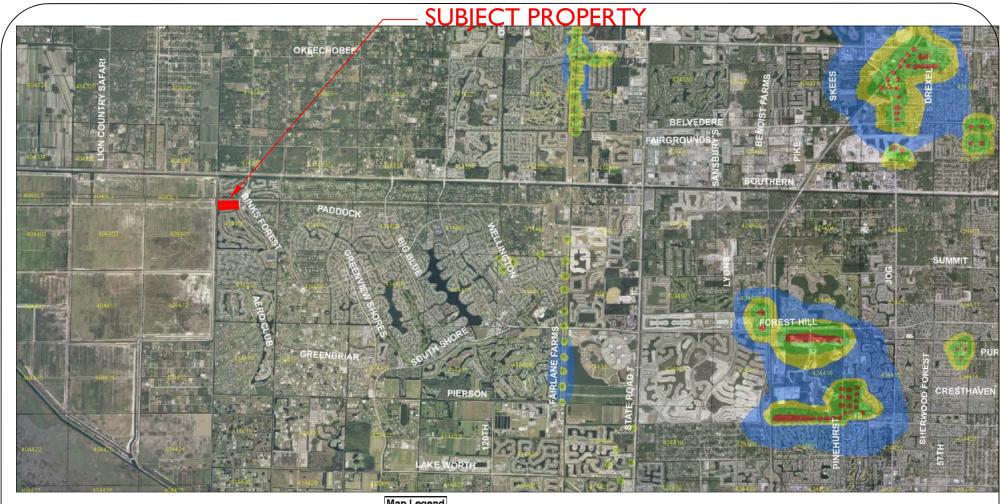

#### **B.** PROPERTY INFORMATION

- 1. **General location:** Please indicate the location of the property in relationship to the nearest north-south and east-west roadways, e.g., south side of Wellington Trace approximately one-half (1/2) mile west of Forest Hill Boulevard.
  - Parcel "V" is located approximately 0.40 miles south of Southern Boulevard and approximately 0.10 miles west of Binks Forest Drive.
- 2. Site factors: Please indicate whether the property has frontage on any roadway or on any waterway and, if so, the number of linear feet of frontage, as well as the depth of the property, e.g., Approximately 1,340 feet of frontage along West Forest Hill Boulevard and 5,280 feet of depth.

The subject property does not have frontage on any roadways or waterways.

- **3. Street Address:** Please indicate the street address of the property, if applicable.
  - Parcel "V": Not Applicable
- **4. Property description:** Please identify the property control number(s) (PCN) or tax folio number(s) for each parcel that is the subject of this FLUM amendment application, and indicate the size of each parcel in hundredths of an acre. The PCN is a 17 digit number that begins with the numbers 00.