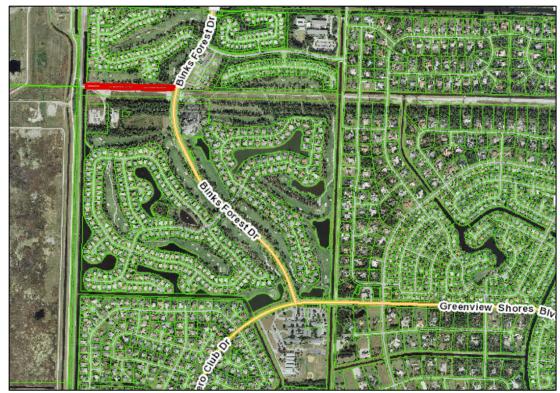

Below are aerial location maps depicting the parcels currently owned by the SBBG LLLP and Binks Exchange Co LLC.

PCN: 73-41-44-06-03-010-0000 (69.86-ac) owned by Binks Exchange Co LLC / +/-15.27-ac recently purchased by SBBG LLLP

PCN: 73-41-44-06-03-022-0000 (+/-0.61-ac) owned by Binks Exchange Co LLC /Parcel "V" consisting of +/-0.26-ac recently purcahsed by SBBG LLLP

PCN: 73-41-44-06-03-023-0000 (4.70-ac) owned by Binks Exchange Co LLC