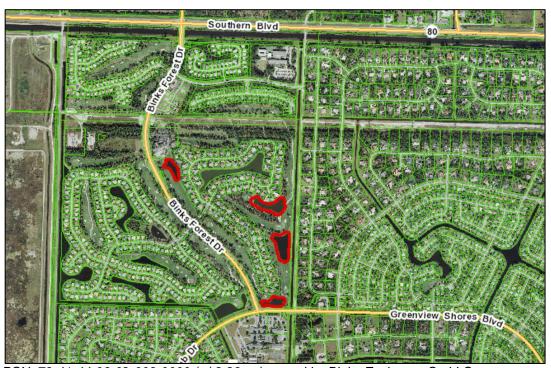

Below are aerial location maps depicting the parcels currently owned by the SBBG LLLP and Binks Exchange Co LLC.

PCN: 73-41-44-06-03-010-0000 (69.86-ac) owned by Binks Exchange Co LLC / +/-15.27-ac recently purchased by SBBG LLLP

PCN: 73-41-44-06-03-022-0000 (+/-0.61-ac) owned by Binks Exchange Co LLC /Parcel "V" consisting of +/-0.26-ac recently purcahsed by SBBG LLLP

PCN: 73-41-44-06-03-023-0000 (4.70-ac) owned by Binks Exchange Co LLC

PCN: 73-41-43-31-01-006-0000 (+/-2.33-ac) owned by Binks Exchange Co LLC

PCN: 73-41-43-31-01-002-0000 (28.09-ac) owned by Binks Exchange Co LLC

PCN: 73-41-44-06-02-008-0000 (76.88-ac) owned by Binks Exchange Co LLC

PCN: 73-41-43-31-02-013-0000 (3.33-ac) owned by Binks Exchange Co LLC

PCN: 73-41-43-31-02-002-0000 (8.05-ac) owned by Binks Exchange Co LLC

PCN: 73-41-44-06-03-002-0000 (+/- 5.84-ac) owned by Binks Exchange Co LLC

PCN: 73-41-44-06-02-003-0000 (+/-8.86-ac) owned by Binks Exchange Co LLC