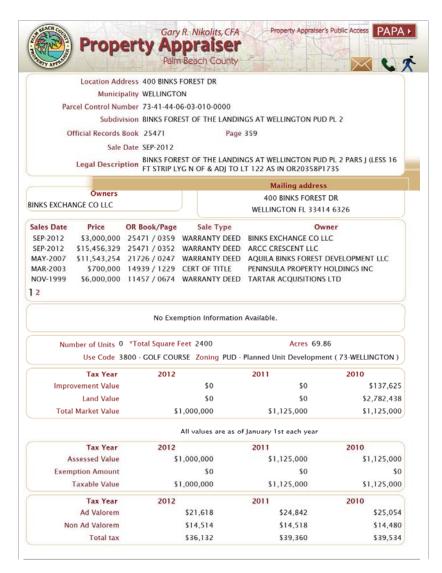

**Parcel "V"** is currently owned by SBBG LLP. SBBG LLP also owns the property surrounding Parcel "V" identified by the following PCN: 73-41-44-06-03-010-0000, consisting of +/-15.27-acres. Please note that **Parcel "V"** and the surrounding +/-15.27-acres were recently purchased by SBBG LLLP and the Palm Beach County Property Appraiser has not yet been updated with the new ownership Information.

#### 8. History of the property:

- **a.** Purchase date and prior ownership: Please indicate the month, day and year the property was acquired, from whom the property was acquired.
  - Parcel "V" was purchased by SBBG LLLP from Binks Exchange Co LLC on May 2, 2013. See attached Special Warranty Deed.
- **b. Purchase information:** Please describe the manner of acquisition (purchase, exchange, gift, inheritance, etc.), the cost of acquisition and provide evidence of same (e.g., purchase and sale agreement) and ownership (deed).
  - Parcel "V" was purchased by Special Warranty Deed recorded in Official Records Book 25995, Page 1238 for the sum of \$10.00.

Warranty Deeds have been provided as **Attachment A.** 

- **c. Size of purchased property:** Identify whether the subject property was a part of a larger property acquired from a previous owner. If so, identify the extent of any property contiguous to the subject property that was in the same ownership as the subject property.
  - Parcel "V" was purchased with PCN 73-41-44-06-03-010-0000 (+/-15.27-ac) & the +/-0.26-ac consisting of Parcel "V"
- **d.** Use by previous owner: Please indicate whether the property was previously subject to a homestead exemption, whether the property was subject to any agricultural exemptions, abatements.
  - Parcel "V" was previously utilized as a preserve parcel.
- e. Previous FLUM Amendment: Identify whether the property was previously subject to a Future Land Use Map (FLUM) amendment. If so, please provide the date which the FLUM amendment application was filed; the size of the parcel; the requested change in land use designation; the recommendations of the Planning and Zoning Division, the Council; and the ultimate disposition of the FLUM amendment application (whether adopted as requested, adopted