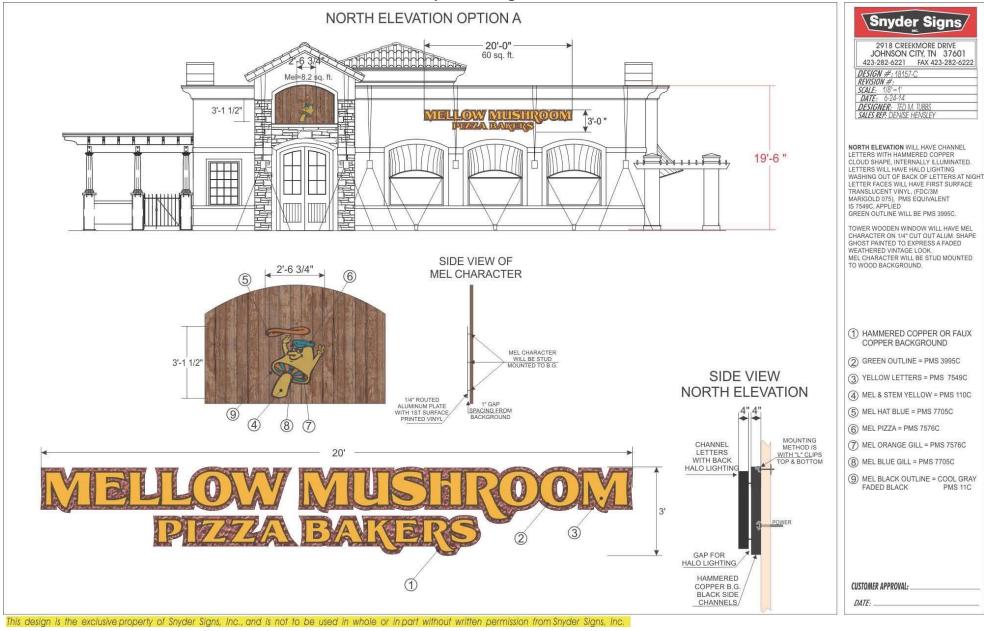

## Exhibit D - Mellow Mushroom ARB Signage Approval

## **Principal Wall Sign**



## Exhibit D - Mellow Mushroom ARB Signage Approval

## **Secondary Wall Sign**



2918 CREEKMORE DRIVE
JOHNSON CITY, TN 37601
423-282-6221 FAX 423-282-6222
DESIGN #- 18157-A
REVISION #SCALE: 118-4\*
DESIGNER: TEAM TURBS
SALES REP DENISE HENSLEY

West side elevation wall sign fabricated using aluminum foundation base painted metallic gold.

Second surface will be imitation wood or real wood.

On top of second surface will be metallic painted gold studs, hammered copper background for "MUSHROOM" letters and fan shaped molding attached to each end of hammered copper background.

Final level will be Mellow Mushroom channel letters framed with metallic gold painted rods supported by decorative rod supports.

- Metal outline, studs & rods painted with AKZO gold metallic pearl.
- Hammered copp