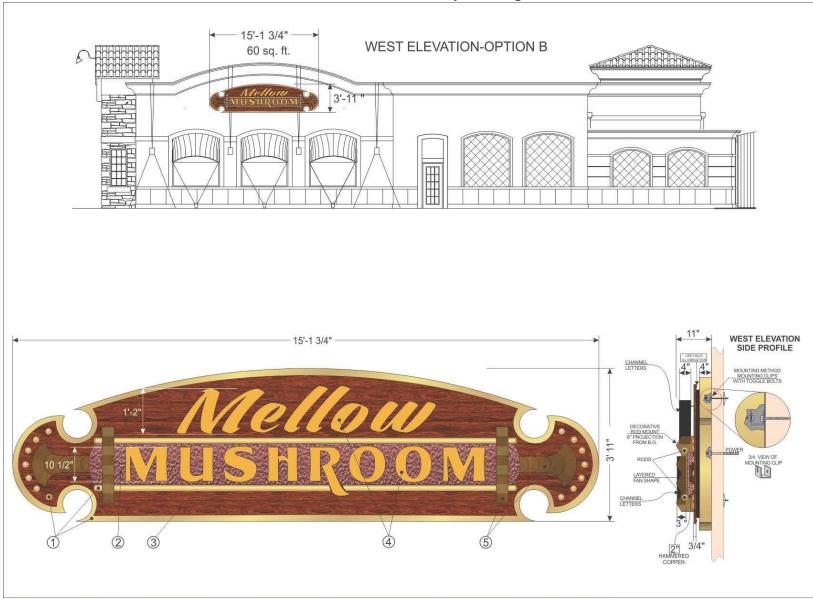

## Exhibit D - Mellow Mushroom ARB Signage Approval

## **Secondary Wall Sign**

2918 CREEKMORE DRIVE
JOHNSON CITY, TN 37601
423-282-6221 FAX 423-282-6222
DESIGN #- 18157-A
REVISION #SCALE: 118-4\*
DESIGNER: TEAM TURBS
SALES REP DENISE HENSLEY

West side elevation wall sign fabricated using aluminum foundation base painted metallic gold.

Second surface will be imitation wood or real wood.

On top of second surface will be metallic painted gold studs, hammered copper background for "MUSHROOM" letters and fan shaped molding attached to each end of hammered copper background.

Final level will be Mellow Mushroom channel letters framed with metallic gold painted rods supported by decorative rod supports.

- Metal outline, studs & rods painted with AKZO gold metallic pearl.
- Hammered copper or faux copper background
- ③ Wood, imitation wood or printed wood grain background. Wood background will have halo illumination that will wash over gold metallic pearl outline.
- Channel letters = Acrylic faces with first surface translucent vinyl, (FDC/3M Marigold 075), PMS equivalent is 7549C, applied. Letters will have back lit halo illumination & internally illuminated all with LED lighting units.
- ⑤ Decorative rod supports & layered fan shape will have simulated weathered iron patina.