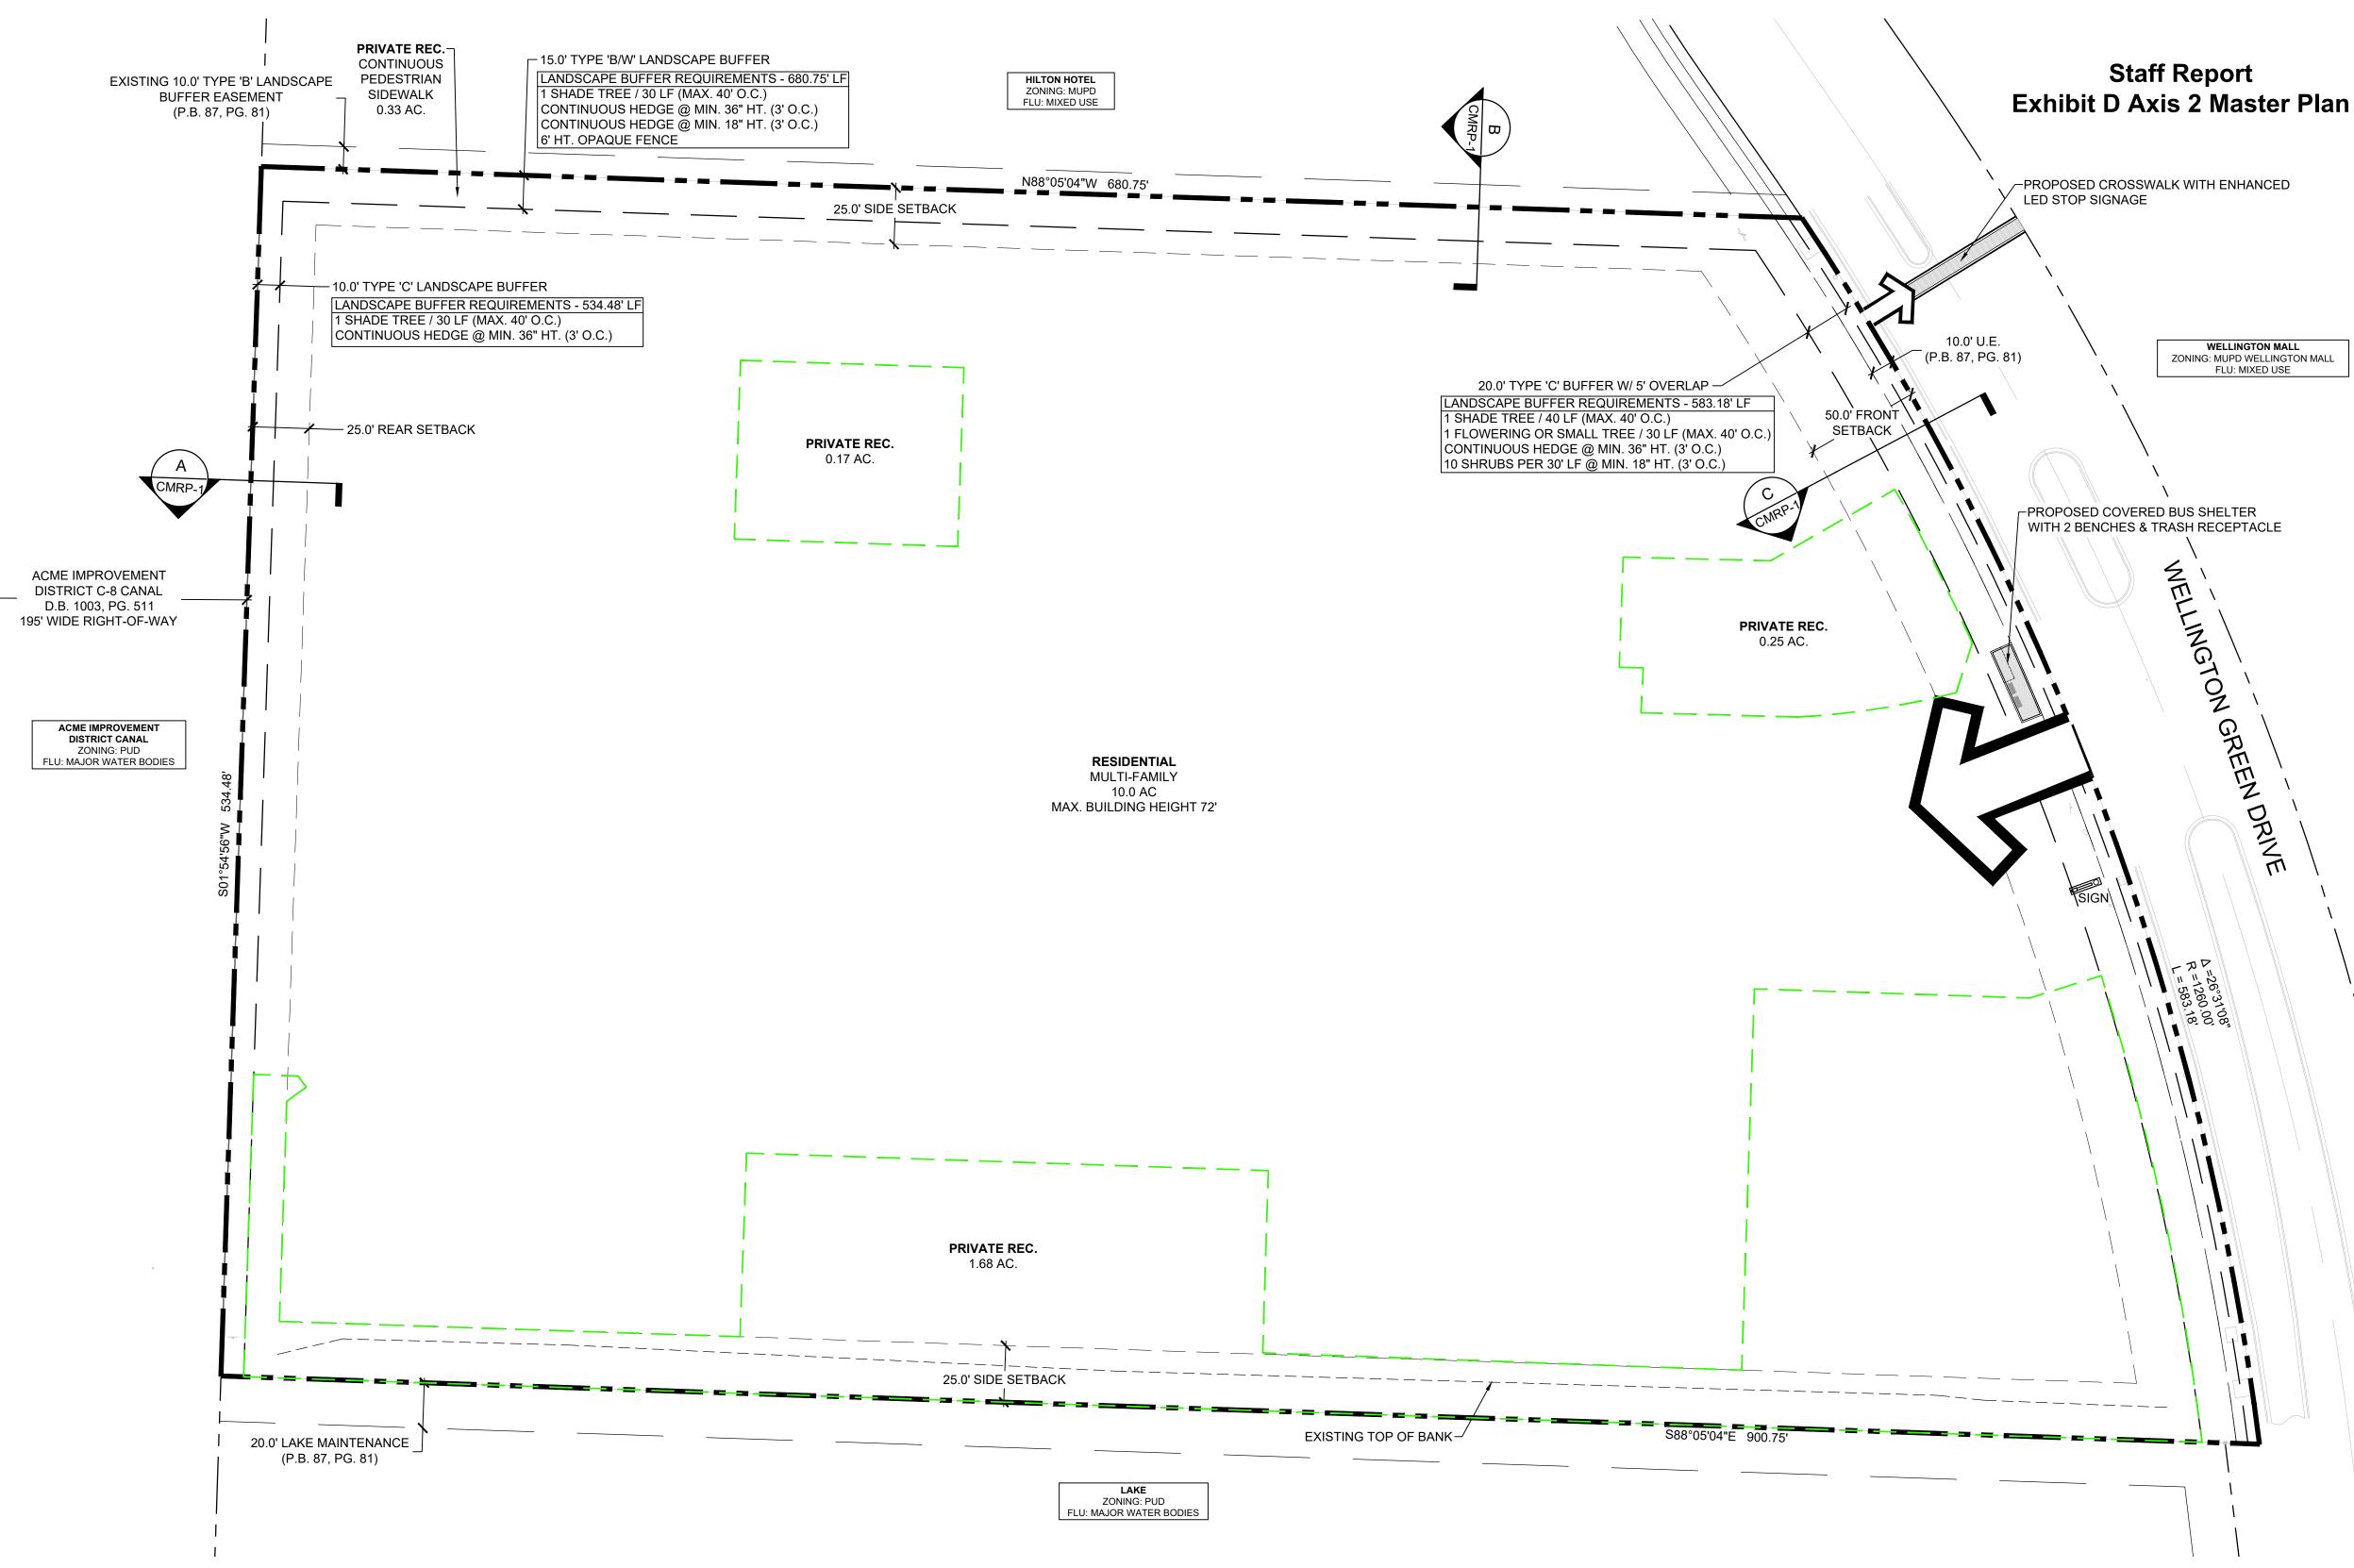

## SITE DATA

PETITION NAME: PETITION NUMBER: EXISTING LAND USE: PROPOSED LAND USE: EXISTING ZONING: PROPOSED ZONING: LAND USE DESIGNATION: ZONING DISTRICT: OVERLAY(S)/NEIGHBORHOOD PLAN(S): PROPERTY CONTROL NUMBER: EXISTING USE: PROPOSED USE: TOTAL SITE AREA:

DENSITY: UNIT TYPE:

MINIMUM LOT SIZE: PROPOSED LOT SIZE:

MAX. BUILDING COVERAGE PROPOSED BUILDING COVERAGE:

**RESIDENT CALCULATIONS** NUMBER OF RESIDENTS: NUMBER OF DWELLING UNITS: **RESIDENTS / DWELLING UNITS:** 

PRIVATE RECREATION REQUIREMENTS AREA REQUIRED: AREA PROPOSED:

PUBLIC RECREATION REQUIREMENTS AREA REQUIRED AREA PROPOSED:

CIVIC REQUIREMENTS AREA REQUIRED: AREA PROPOSED:

SETBACK REQUIREMENTS FRONT SETBACK SIDE SETBACK REAR SETBACK

OPEN SPACE PROVIDED

AXIS AT WELLINGTON 2024-0001-MP (CF) COMMUNITY FACILITIES (H) RESIDENTIAL H (CF) COMMUNITY FACILITIES (PUD) PLANNED UNIT DEVELOPMENT MUNICIPAL **CF - COMMUNITY FACILITIES** N/A 73 41 44 13 01 016 0000 MUNICIPAL (SOCCER FIELDS) MULTIFAMILY RESIDENTIAL 10.00 AC. (435,600 S.F.)

> 22 UNITS / AC MULTI-FAMILY

> > 10 AC 10 AC

> > > 45%

19%

0

Ť

0

Û

 $\boldsymbol{\omega}$ 

673 220 UNITS 3.06 / DU

1.70 AC. (74,052 SF) 2.11 AC

3.37 AC. (146,797.20 SF) \*PAY IN LIEU

0.673 AC. (2,931.59 SF) \*PAY IN LIEU

> 50 25' 25'

4.27 AC. (185,987.42 SF)