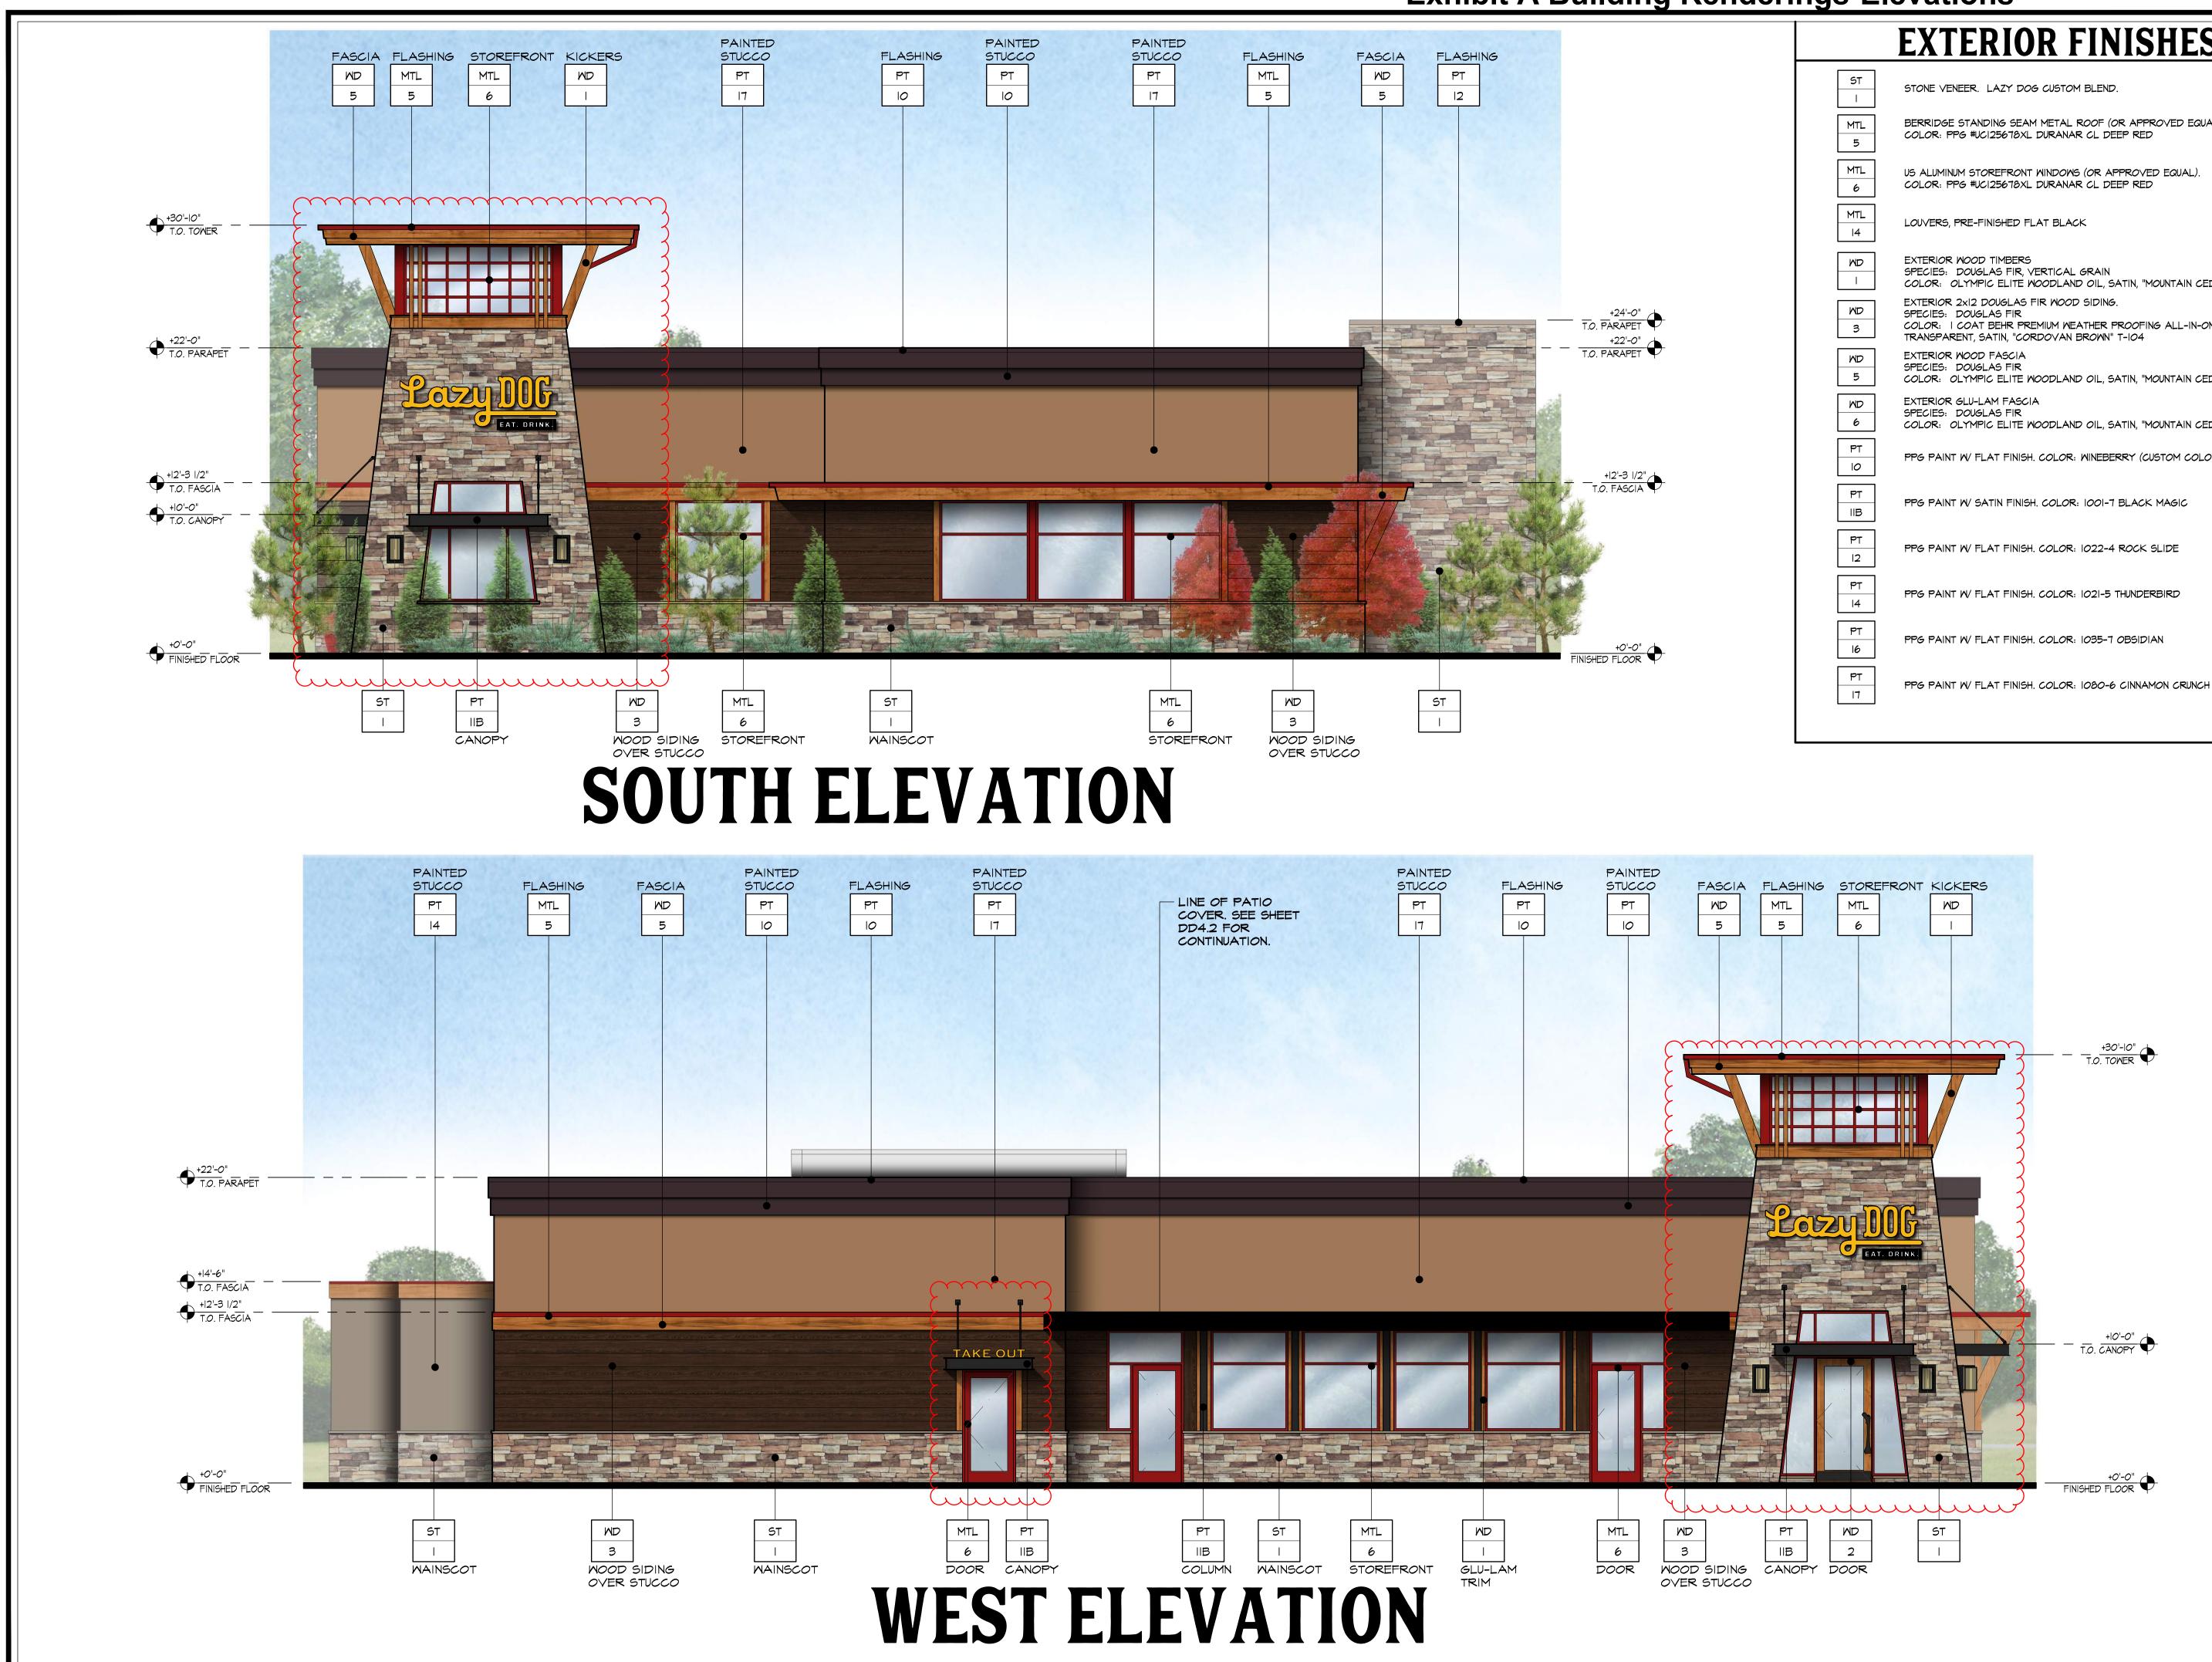

## Exhibit A Building Renderings-Elevations

|   | <b>EXTERIOR FINISHES</b>                                                                                                                                               |
|---|------------------------------------------------------------------------------------------------------------------------------------------------------------------------|
|   | STONE VENEER. LAZY DOG CUSTOM BLEND.                                                                                                                                   |
| - | BERRIDGE STANDING SEAM METAL ROOF (OR APPROVED EQUAL).<br>COLOR: PPG #UCI25678XL DURANAR CL DEEP RED                                                                   |
| - | US ALUMINUM STOREFRONT WINDOWS (OR APPROVED EQUAL).<br>COLOR: PPG #UCI25678XL DURANAR CL DEEP RED                                                                      |
| - | LOUVERS, PRE-FINISHED FLAT BLACK                                                                                                                                       |
|   | EXTERIOR WOOD TIMBERS<br>SPECIES: DOUGLAS FIR, VERTICAL GRAIN<br>COLOR: OLYMPIC ELITE WOODLAND OIL, SATIN, "MOUNTAIN CEDAR", I COAT                                    |
|   | EXTERIOR 2x12 DOUGLAS FIR WOOD SIDING.<br>SPECIES: DOUGLAS FIR<br>COLOR: I COAT BEHR PREMIUM WEATHER PROOFING ALL-IN-ONE<br>TRANSPARENT, SATIN, "CORDOVAN BROWN" T-104 |
|   | EXTERIOR WOOD FASCIA<br>SPECIES: DOUGLAS FIR<br>COLOR: OLYMPIC ELITE WOODLAND OIL, SATIN, "MOUNTAIN CEDAR", I COAT                                                     |
|   | EXTERIOR GLU-LAM FASCIA<br>SPECIES: DOUGLAS FIR<br>COLOR: OLYMPIC ELITE WOODLAND OIL, SATIN, "MOUNTAIN CEDAR", I COAT                                                  |
|   | PPG PAINT W/ FLAT FINISH. COLOR: WINEBERRY (CUSTOM COLOR)                                                                                                              |
|   | PPG PAINT W/ SATIN FINISH. COLOR: 1001-7 BLACK MAGIC                                                                                                                   |
|   | PPG PAINT W/ FLAT FINISH. COLOR: 1022-4 ROCK SLIDE                                                                                                                     |
|   | PPG PAINT W/ FLAT FINISH. COLOR: 1021-5 THUNDERBIRD                                                                                                                    |
|   | PPG PAINT W/ FLAT FINISH. COLOR: 1035-7 OBSIDIAN                                                                                                                       |
|   | PPG PAINT W/ FLAT FINISH. COLOR: 1080-6 CINNAMON CRUNCH                                                                                                                |

## **EXTERIOR FINISHES**

|   | STONE VENEER. LAZY DOG CUSTOM BLEND.                                                                                                                                   |
|---|------------------------------------------------------------------------------------------------------------------------------------------------------------------------|
|   | BERRIDGE STANDING SEAM METAL ROOF (OR APPROVED EQUAL).<br>COLOR: PPG #UCI25678XL DURANAR CL DEEP RED                                                                   |
|   | US ALUMINUM STOREFRONT WINDOWS (OR APPROVED EQUAL).<br>COLOR: PPG #UCI25678XL DURANAR CL DEEP RED                                                                      |
|   | LOUVERS, PRE-FINISHED FLAT BLACK                                                                                                                                       |
|   | EXTERIOR WOOD TIMBERS<br>SPECIES: DOUGLAS FIR, VERTICAL GRAIN<br>COLOR: OLYMPIC ELITE WOODLAND OIL, SATIN, "MOUNTAIN CEDAR", I COAT                                    |
|   | EXTERIOR 2x12 DOUGLAS FIR WOOD SIDING.<br>SPECIES: DOUGLAS FIR<br>COLOR: I COAT BEHR PREMIUM WEATHER PROOFING ALL-IN-ONE<br>TRANSPARENT, SATIN, "CORDOVAN BROWN" T-104 |
|   | EXTERIOR WOOD FASCIA<br>SPECIES: DOUGLAS FIR<br>COLOR: OLYMPIC ELITE WOODLAND OIL, SATIN, "MOUNTAIN CEDAR", I COAT                                                     |
|   | EXTERIOR GLU-LAM FASCIA<br>SPECIES: DOUGLAS FIR<br>COLOR: OLYMPIC ELITE WOODLAND OIL, SATIN, "MOUNTAIN CEDAR", I COAT                                                  |
|   | PPG PAINT W/ FLAT FINISH. COLOR: WINEBERRY (CUSTOM COLOR)                                                                                                              |
|   | PPG PAINT W/ SATIN FINISH. COLOR: 1001-7 BLACK MAGIC                                                                                                                   |
|   | PPG PAINT W/ FLAT FINISH. COLOR: 1022-4 ROCK SLIDE                                                                                                                     |
|   | PPG PAINT W/ FLAT FINISH. COLOR: 1021-5 THUNDERBIRD                                                                                                                    |
|   | PPG PAINT W/ FLAT FINISH. COLOR: 1035-7 OBSIDIAN                                                                                                                       |
| 1 |                                                                                                                                                                        |

## **EXTERIOR FINISHES**

| ST<br>I                                         | STONE VENEER. LAZY DOG                                                                                   |
|-------------------------------------------------|----------------------------------------------------------------------------------------------------------|
| MTL<br>5                                        | BERRIDGE STANDING SEAM<br>COLOR: PPG #UCI25678XL I                                                       |
| MTL<br>6                                        | US ALUMINUM STOREFRONT 1<br>COLOR: PPG #UCI25678XL I                                                     |
| MTL<br>14                                       | LOUVERS, PRE-FINISHED FLA                                                                                |
| MD<br>I                                         | EXTERIOR WOOD TIMBERS<br>SPECIES: DOUGLAS FIR, VE<br>COLOR: OLYMPIC ELITE WO                             |
| MD<br>3                                         | EXTERIOR 2x12 DOUGLAS FI<br>SPECIES: DOUGLAS FIR<br>COLOR: I COAT BEHR PREN<br>TRANSPARENT, SATIN, "CORI |
| MD<br>5                                         | EXTERIOR WOOD FASCIA<br>SPECIES: DOUGLAS FIR<br>COLOR: OLYMPIC ELITE WO                                  |
| MD<br>6                                         | EXTERIOR GLU-LAM FASCIA<br>SPECIES: DOUGLAS FIR<br>COLOR: OLYMPIC ELITE WC                               |
| PT<br>IO                                        | PPG PAINT W/ FLAT FINISH.                                                                                |
| PT<br>IIB                                       | PPG PAINT W/ SATIN FINISH.                                                                               |
|                                                 |                                                                                                          |
| PT<br> 2                                        | PPG PAINT W/ FLAT FINISH.                                                                                |
| PT                                              | PPG PAINT W/ FLAT FINISH.<br>PPG PAINT W/ FLAT FINISH.                                                   |
| PT<br>12<br>PT                                  |                                                                                                          |
| PT       I2       PT       I4       PT       I4 | PPG PAINT W/ FLAT FINISH.                                                                                |

## **EXTERIOR FINISHES**

| STONE VENEER. LAZY DOG CUSTOM BLEND.                                                                                                                                   |
|------------------------------------------------------------------------------------------------------------------------------------------------------------------------|
| BERRIDGE STANDING SEAM METAL ROOF (OR APPROVED EQUAL).<br>COLOR: PPG #UCI25678XL DURANAR CL DEEP RED                                                                   |
| US ALUMINUM STOREFRONT WINDOWS (OR APPROVED EQUAL).<br>COLOR: PPG #UCI25678XL DURANAR CL DEEP RED                                                                      |
| LOUVERS, PRE-FINISHED FLAT BLACK                                                                                                                                       |
| EXTERIOR WOOD TIMBERS<br>SPECIES: DOUGLAS FIR, VERTICAL GRAIN<br>COLOR: OLYMPIC ELITE WOODLAND OIL, SATIN, "MOUNTAIN CEDAR", I COAT                                    |
| EXTERIOR 2x12 DOUGLAS FIR WOOD SIDING.<br>SPECIES: DOUGLAS FIR<br>COLOR: I COAT BEHR PREMIUM WEATHER PROOFING ALL-IN-ONE<br>TRANSPARENT, SATIN, "CORDOVAN BROWN" T-104 |
| EXTERIOR WOOD FASCIA<br>SPECIES: DOUGLAS FIR<br>COLOR: OLYMPIC ELITE WOODLAND OIL, SATIN, "MOUNTAIN CEDAR", I COAT                                                     |
| EXTERIOR GLU-LAM FASCIA<br>SPECIES: DOUGLAS FIR<br>COLOR: OLYMPIC ELITE WOODLAND OIL, SATIN, "MOUNTAIN CEDAR", I COAT                                                  |
| PPG PAINT W/ FLAT FINISH. COLOR: WINEBERRY (CUSTOM COLOR)                                                                                                              |
| PPG PAINT W/ SATIN FINISH. COLOR: 1001-7 BLACK MAGIC                                                                                                                   |
| PPG PAINT W/ FLAT FINISH. COLOR: 1022-4 ROCK SLIDE                                                                                                                     |
| PPG PAINT W/ FLAT FINISH. COLOR: 1021-5 THUNDERBIRD                                                                                                                    |
| PPG PAINT W/ FLAT FINISH. COLOR: 1035-7 OBSIDIAN                                                                                                                       |
|                                                                                                                                                                        |