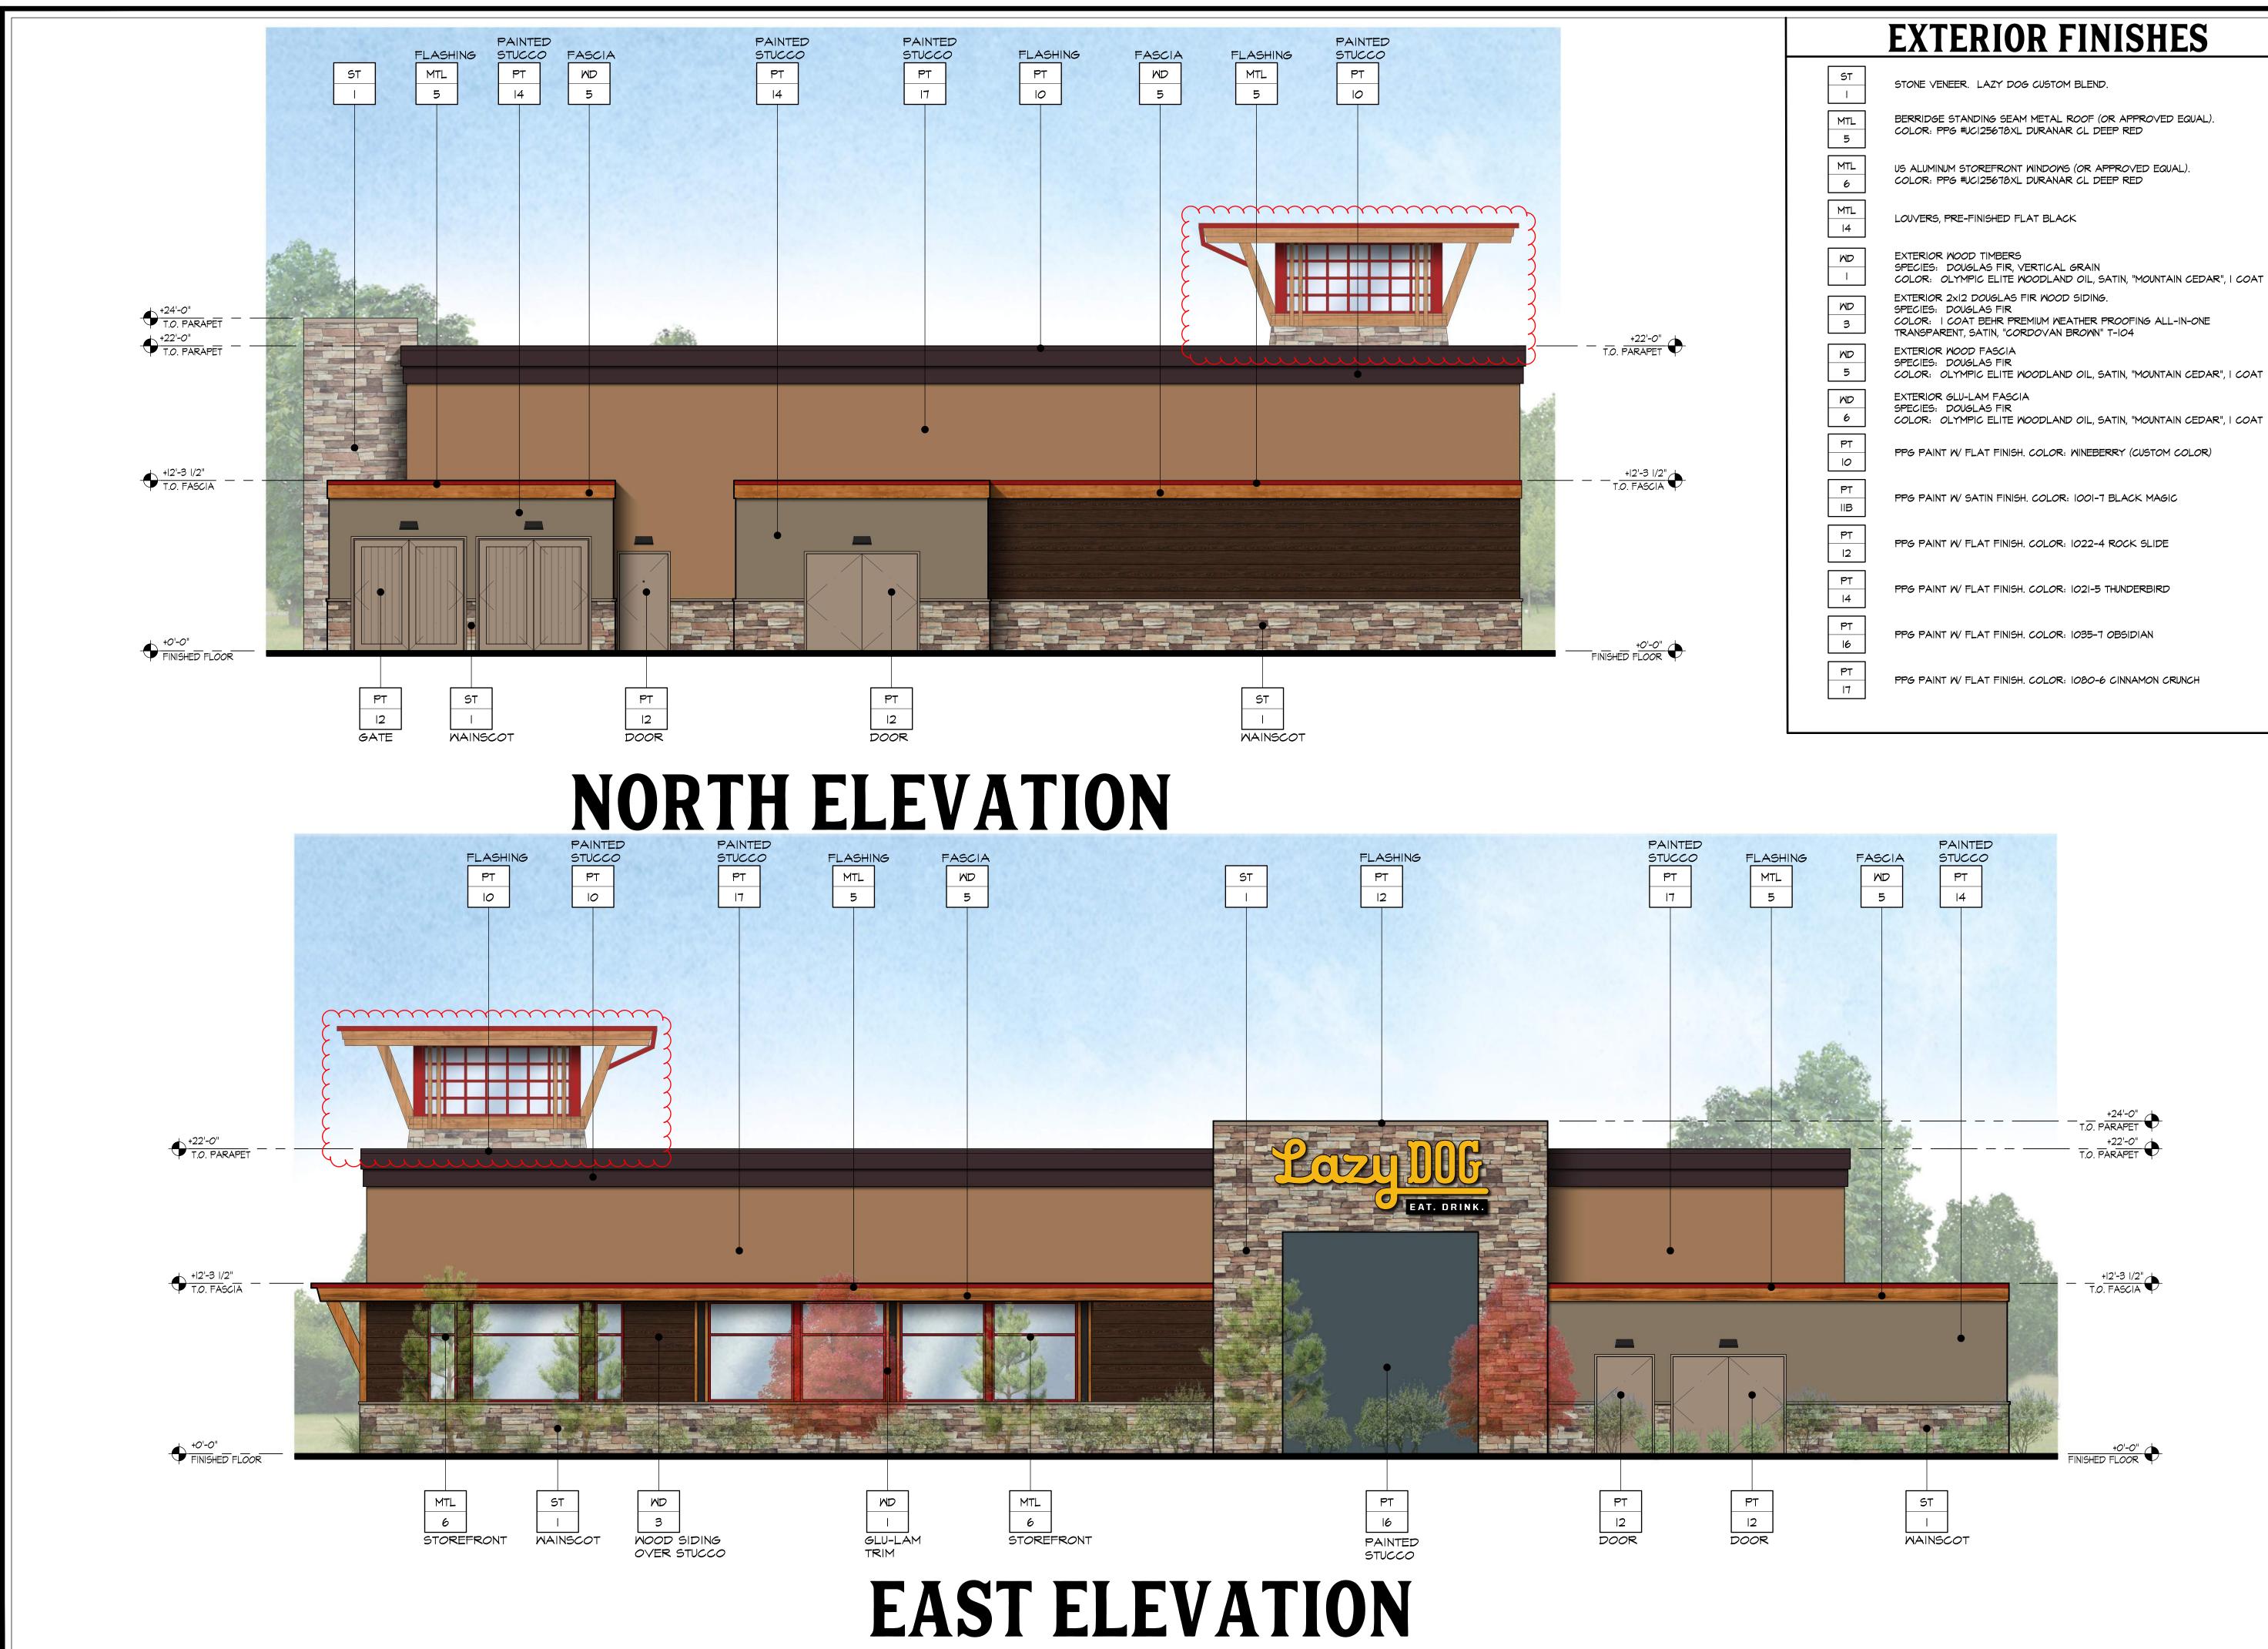

## Exhibit A Building Renderings-Elevations

|   | <b>EXTERIOR FINISHES</b>                                                                                                                                               |
|---|------------------------------------------------------------------------------------------------------------------------------------------------------------------------|
|   | STONE VENEER. LAZY DOG CUSTOM BLEND.                                                                                                                                   |
| - | BERRIDGE STANDING SEAM METAL ROOF (OR APPROVED EQUAL).<br>COLOR: PPG #UCI25678XL DURANAR CL DEEP RED                                                                   |
| - | US ALUMINUM STOREFRONT WINDOWS (OR APPROVED EQUAL).<br>COLOR: PPG #UCI25678XL DURANAR CL DEEP RED                                                                      |
| - | LOUVERS, PRE-FINISHED FLAT BLACK                                                                                                                                       |
|   | EXTERIOR WOOD TIMBERS<br>SPECIES: DOUGLAS FIR, VERTICAL GRAIN<br>COLOR: OLYMPIC ELITE WOODLAND OIL, SATIN, "MOUNTAIN CEDAR", I COAT                                    |
|   | EXTERIOR 2x12 DOUGLAS FIR WOOD SIDING.<br>SPECIES: DOUGLAS FIR<br>COLOR: I COAT BEHR PREMIUM WEATHER PROOFING ALL-IN-ONE<br>TRANSPARENT, SATIN, "CORDOVAN BROWN" T-104 |
|   | EXTERIOR WOOD FASCIA<br>SPECIES: DOUGLAS FIR<br>COLOR: OLYMPIC ELITE WOODLAND OIL, SATIN, "MOUNTAIN CEDAR", I COAT                                                     |
|   | EXTERIOR GLU-LAM FASCIA<br>SPECIES: DOUGLAS FIR<br>COLOR: OLYMPIC ELITE WOODLAND OIL, SATIN, "MOUNTAIN CEDAR", I COAT                                                  |
|   | PPG PAINT W/ FLAT FINISH. COLOR: WINEBERRY (CUSTOM COLOR)                                                                                                              |
|   | PPG PAINT W/ SATIN FINISH. COLOR: 1001-7 BLACK MAGIC                                                                                                                   |
|   | PPG PAINT W/ FLAT FINISH. COLOR: 1022-4 ROCK SLIDE                                                                                                                     |
|   | PPG PAINT W/ FLAT FINISH. COLOR: 1021-5 THUNDERBIRD                                                                                                                    |
|   | PPG PAINT W/ FLAT FINISH. COLOR: 1035-7 OBSIDIAN                                                                                                                       |
|   | PPG PAINT W/ FLAT FINISH. COLOR: 1080-6 CINNAMON CRUNCH                                                                                                                |

## **EXTERIOR FINISHES**

|   | STONE VENEER. LAZY DOG CUSTOM BLEND.                                                                                                                                   |
|---|------------------------------------------------------------------------------------------------------------------------------------------------------------------------|
|   | BERRIDGE STANDING SEAM METAL ROOF (OR APPROVED EQUAL).<br>COLOR: PPG #UCI25678XL DURANAR CL DEEP RED                                                                   |
|   | US ALUMINUM STOREFRONT WINDOWS (OR APPROVED EQUAL).<br>COLOR: PPG #UCI25678XL DURANAR CL DEEP RED                                                                      |
|   | LOUVERS, PRE-FINISHED FLAT BLACK                                                                                                                                       |
|   | EXTERIOR WOOD TIMBERS<br>SPECIES: DOUGLAS FIR, VERTICAL GRAIN<br>COLOR: OLYMPIC ELITE WOODLAND OIL, SATIN, "MOUNTAIN CEDAR", I COAT                                    |
|   | EXTERIOR 2x12 DOUGLAS FIR WOOD SIDING.<br>SPECIES: DOUGLAS FIR<br>COLOR: I COAT BEHR PREMIUM WEATHER PROOFING ALL-IN-ONE<br>TRANSPARENT, SATIN, "CORDOVAN BROWN" T-104 |
|   | EXTERIOR WOOD FASCIA<br>SPECIES: DOUGLAS FIR<br>COLOR: OLYMPIC ELITE WOODLAND OIL, SATIN, "MOUNTAIN CEDAR", I COAT                                                     |
|   | EXTERIOR GLU-LAM FASCIA<br>SPECIES: DOUGLAS FIR<br>COLOR: OLYMPIC ELITE WOODLAND OIL, SATIN, "MOUNTAIN CEDAR", I COAT                                                  |
|   | PPG PAINT W/ FLAT FINISH. COLOR: WINEBERRY (CUSTOM COLOR)                                                                                                              |
|   | PPG PAINT W/ SATIN FINISH. COLOR: 1001-7 BLACK MAGIC                                                                                                                   |
|   | PPG PAINT W/ FLAT FINISH. COLOR: 1022-4 ROCK SLIDE                                                                                                                     |
|   | PPG PAINT W/ FLAT FINISH. COLOR: 1021-5 THUNDERBIRD                                                                                                                    |
|   | PPG PAINT W/ FLAT FINISH. COLOR: 1035-7 OBSIDIAN                                                                                                                       |
| 1 |                                                                                                                                                                        |

## **EXTERIOR FINISHES**

| ST<br>I                                         | STONE VENEER. LAZY DOG                                                                                   |
|-------------------------------------------------|----------------------------------------------------------------------------------------------------------|
| MTL<br>5                                        | BERRIDGE STANDING SEAM<br>COLOR: PPG #UCI25678XL I                                                       |
| MTL<br>6                                        | US ALUMINUM STOREFRONT 1<br>COLOR: PPG #UCI25678XL I                                                     |
| MTL<br>14                                       | LOUVERS, PRE-FINISHED FLA                                                                                |
| MD<br>I                                         | EXTERIOR WOOD TIMBERS<br>SPECIES: DOUGLAS FIR, VE<br>COLOR: OLYMPIC ELITE WO                             |
| MD<br>3                                         | EXTERIOR 2x12 DOUGLAS FI<br>SPECIES: DOUGLAS FIR<br>COLOR: I COAT BEHR PREN<br>TRANSPARENT, SATIN, "CORI |
| MD<br>5                                         | EXTERIOR WOOD FASCIA<br>SPECIES: DOUGLAS FIR<br>COLOR: OLYMPIC ELITE WO                                  |
| MD<br>6                                         | EXTERIOR GLU-LAM FASCIA<br>SPECIES: DOUGLAS FIR<br>COLOR: OLYMPIC ELITE WC                               |
| PT<br>IO                                        | PPG PAINT W/ FLAT FINISH.                                                                                |
| PT<br>IIB                                       | PPG PAINT W/ SATIN FINISH.                                                                               |
|                                                 |                                                                                                          |
| PT<br> 2                                        | PPG PAINT W/ FLAT FINISH.                                                                                |
| PT                                              | PPG PAINT W/ FLAT FINISH.<br>PPG PAINT W/ FLAT FINISH.                                                   |
| PT<br>12<br>PT                                  |                                                                                                          |
| PT       I2       PT       I4       PT       I4 | PPG PAINT W/ FLAT FINISH.                                                                                |

## **EXTERIOR FINISHES**

| STONE VENEER. LAZY DOG CUSTOM BLEND.                                                                                                                                   |
|------------------------------------------------------------------------------------------------------------------------------------------------------------------------|
| BERRIDGE STANDING SEAM METAL ROOF (OR APPROVED EQUAL).<br>COLOR: PPG #UCI25678XL DURANAR CL DEEP RED                                                                   |
| US ALUMINUM STOREFRONT WINDOWS (OR APPROVED EQUAL).<br>COLOR: PPG #UCI25678XL DURANAR CL DEEP RED                                                                      |
| LOUVERS, PRE-FINISHED FLAT BLACK                                                                                                                                       |
| EXTERIOR WOOD TIMBERS<br>SPECIES: DOUGLAS FIR, VERTICAL GRAIN<br>COLOR: OLYMPIC ELITE WOODLAND OIL, SATIN, "MOUNTAIN CEDAR", I COAT                                    |
| EXTERIOR 2x12 DOUGLAS FIR WOOD SIDING.<br>SPECIES: DOUGLAS FIR<br>COLOR: I COAT BEHR PREMIUM WEATHER PROOFING ALL-IN-ONE<br>TRANSPARENT, SATIN, "CORDOVAN BROWN" T-104 |
| EXTERIOR WOOD FASCIA<br>SPECIES: DOUGLAS FIR<br>COLOR: OLYMPIC ELITE WOODLAND OIL, SATIN, "MOUNTAIN CEDAR", I COAT                                                     |
| EXTERIOR GLU-LAM FASCIA<br>SPECIES: DOUGLAS FIR<br>COLOR: OLYMPIC ELITE WOODLAND OIL, SATIN, "MOUNTAIN CEDAR", I COAT                                                  |
| PPG PAINT W/ FLAT FINISH. COLOR: WINEBERRY (CUSTOM COLOR)                                                                                                              |
| PPG PAINT W/ SATIN FINISH. COLOR: 1001-7 BLACK MAGIC                                                                                                                   |
| PPG PAINT W/ FLAT FINISH. COLOR: 1022-4 ROCK SLIDE                                                                                                                     |
| PPG PAINT W/ FLAT FINISH. COLOR: 1021-5 THUNDERBIRD                                                                                                                    |
| PPG PAINT W/ FLAT FINISH. COLOR: 1035-7 OBSIDIAN                                                                                                                       |
|                                                                                                                                                                        |