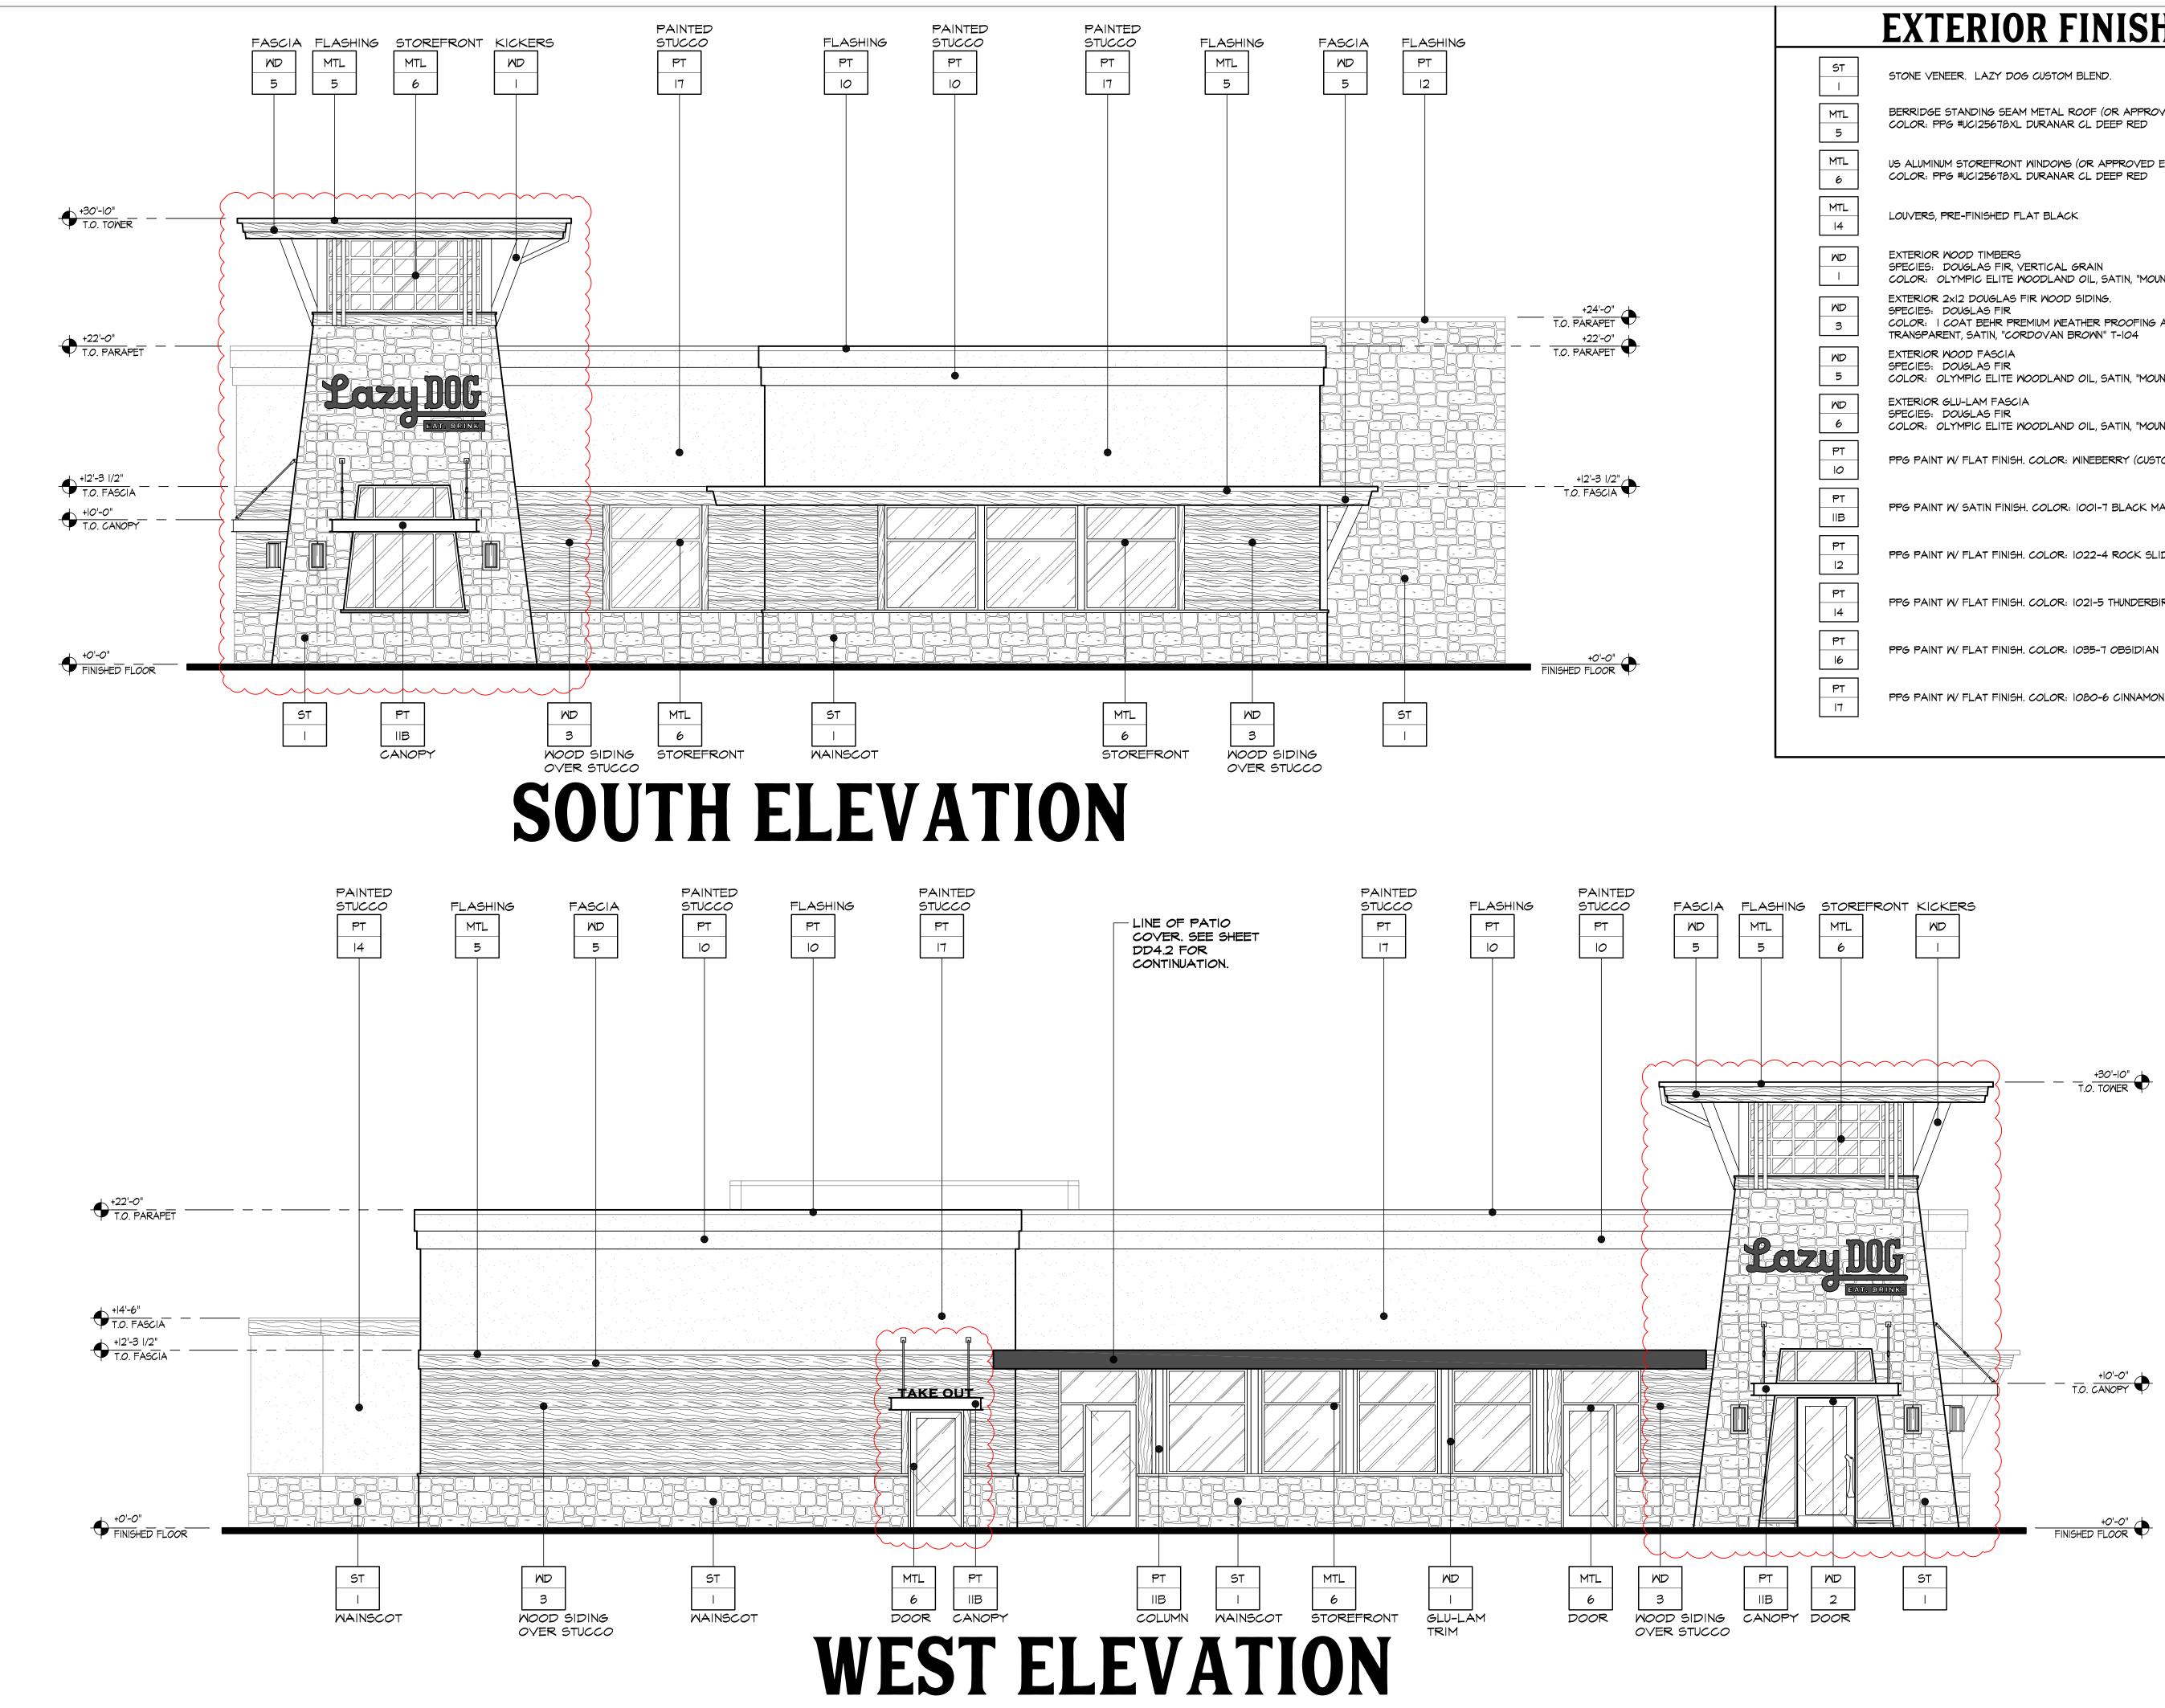

## Exhibit A Building Renderings-Elevations

|   | <b>EXTERIOR FINISHES</b>                                                                                                                                               |
|---|------------------------------------------------------------------------------------------------------------------------------------------------------------------------|
|   | STONE VENEER. LAZY DOG CUSTOM BLEND.                                                                                                                                   |
| - | BERRIDGE STANDING SEAM METAL ROOF (OR APPROVED EQUAL).<br>COLOR: PPG #UCI25678XL DURANAR CL DEEP RED                                                                   |
| - | US ALUMINUM STOREFRONT WINDOWS (OR APPROVED EQUAL).<br>COLOR: PPG #UCI25678XL DURANAR CL DEEP RED                                                                      |
| - | LOUVERS, PRE-FINISHED FLAT BLACK                                                                                                                                       |
|   | EXTERIOR WOOD TIMBERS<br>SPECIES: DOUGLAS FIR, VERTICAL GRAIN<br>COLOR: OLYMPIC ELITE WOODLAND OIL, SATIN, "MOUNTAIN CEDAR", I COAT                                    |
|   | EXTERIOR 2x12 DOUGLAS FIR WOOD SIDING.<br>SPECIES: DOUGLAS FIR<br>COLOR: I COAT BEHR PREMIUM WEATHER PROOFING ALL-IN-ONE<br>TRANSPARENT, SATIN, "CORDOVAN BROWN" T-104 |
|   | EXTERIOR WOOD FASCIA<br>SPECIES: DOUGLAS FIR<br>COLOR: OLYMPIC ELITE WOODLAND OIL, SATIN, "MOUNTAIN CEDAR", I COAT                                                     |
|   | EXTERIOR GLU-LAM FASCIA<br>SPECIES: DOUGLAS FIR<br>COLOR: OLYMPIC ELITE WOODLAND OIL, SATIN, "MOUNTAIN CEDAR", I COAT                                                  |
|   | PPG PAINT W/ FLAT FINISH. COLOR: WINEBERRY (CUSTOM COLOR)                                                                                                              |
|   | PPG PAINT W/ SATIN FINISH. COLOR: 1001-7 BLACK MAGIC                                                                                                                   |
|   | PPG PAINT W/ FLAT FINISH. COLOR: 1022-4 ROCK SLIDE                                                                                                                     |
|   | PPG PAINT W/ FLAT FINISH. COLOR: 1021-5 THUNDERBIRD                                                                                                                    |
|   | PPG PAINT W/ FLAT FINISH. COLOR: 1035-7 OBSIDIAN                                                                                                                       |
|   | PPG PAINT W/ FLAT FINISH. COLOR: 1080-6 CINNAMON CRUNCH                                                                                                                |

## **EXTERIOR FINISHES**

|   | STONE VENEER. LAZY DOG CUSTOM BLEND.                                                                                                                                   |
|---|------------------------------------------------------------------------------------------------------------------------------------------------------------------------|
|   | BERRIDGE STANDING SEAM METAL ROOF (OR APPROVED EQUAL).<br>COLOR: PPG #UCI25678XL DURANAR CL DEEP RED                                                                   |
|   | US ALUMINUM STOREFRONT WINDOWS (OR APPROVED EQUAL).<br>COLOR: PPG #UCI25678XL DURANAR CL DEEP RED                                                                      |
|   | LOUVERS, PRE-FINISHED FLAT BLACK                                                                                                                                       |
|   | EXTERIOR WOOD TIMBERS<br>SPECIES: DOUGLAS FIR, VERTICAL GRAIN<br>COLOR: OLYMPIC ELITE WOODLAND OIL, SATIN, "MOUNTAIN CEDAR", I COAT                                    |
|   | EXTERIOR 2x12 DOUGLAS FIR WOOD SIDING.<br>SPECIES: DOUGLAS FIR<br>COLOR: I COAT BEHR PREMIUM WEATHER PROOFING ALL-IN-ONE<br>TRANSPARENT, SATIN, "CORDOVAN BROWN" T-104 |
|   | EXTERIOR WOOD FASCIA<br>SPECIES: DOUGLAS FIR<br>COLOR: OLYMPIC ELITE WOODLAND OIL, SATIN, "MOUNTAIN CEDAR", I COAT                                                     |
|   | EXTERIOR GLU-LAM FASCIA<br>SPECIES: DOUGLAS FIR<br>COLOR: OLYMPIC ELITE WOODLAND OIL, SATIN, "MOUNTAIN CEDAR", I COAT                                                  |
|   | PPG PAINT W/ FLAT FINISH. COLOR: WINEBERRY (CUSTOM COLOR)                                                                                                              |
|   | PPG PAINT W/ SATIN FINISH. COLOR: 1001-7 BLACK MAGIC                                                                                                                   |
|   | PPG PAINT W/ FLAT FINISH. COLOR: 1022-4 ROCK SLIDE                                                                                                                     |
|   | PPG PAINT W/ FLAT FINISH. COLOR: 1021-5 THUNDERBIRD                                                                                                                    |
|   | PPG PAINT W/ FLAT FINISH. COLOR: 1035-7 OBSIDIAN                                                                                                                       |
| 1 |                                                                                                                                                                        |

## **EXTERIOR FINISHES**

| ST<br>I                                         | STONE VENEER. LAZY DOG                                                                                   |
|-------------------------------------------------|----------------------------------------------------------------------------------------------------------|
| MTL<br>5                                        | BERRIDGE STANDING SEAM<br>COLOR: PPG #UCI25678XL I                                                       |
| MTL<br>6                                        | US ALUMINUM STOREFRONT 1<br>COLOR: PPG #UCI25678XL I                                                     |
| MTL<br>14                                       | LOUVERS, PRE-FINISHED FLA                                                                                |
| MD<br>I                                         | EXTERIOR WOOD TIMBERS<br>SPECIES: DOUGLAS FIR, VE<br>COLOR: OLYMPIC ELITE WO                             |
| MD<br>3                                         | EXTERIOR 2x12 DOUGLAS FI<br>SPECIES: DOUGLAS FIR<br>COLOR: I COAT BEHR PREN<br>TRANSPARENT, SATIN, "CORI |
| MD<br>5                                         | EXTERIOR WOOD FASCIA<br>SPECIES: DOUGLAS FIR<br>COLOR: OLYMPIC ELITE WO                                  |
| MD<br>6                                         | EXTERIOR GLU-LAM FASCIA<br>SPECIES: DOUGLAS FIR<br>COLOR: OLYMPIC ELITE WC                               |
| PT<br>IO                                        | PPG PAINT W/ FLAT FINISH.                                                                                |
| PT<br>IIB                                       | PPG PAINT W/ SATIN FINISH.                                                                               |
|                                                 |                                                                                                          |
| PT<br> 2                                        | PPG PAINT W/ FLAT FINISH.                                                                                |
| PT                                              | PPG PAINT W/ FLAT FINISH.<br>PPG PAINT W/ FLAT FINISH.                                                   |
| PT<br>12<br>PT                                  |                                                                                                          |
| PT       I2       PT       I4       PT       I4 | PPG PAINT W/ FLAT FINISH.                                                                                |

## **EXTERIOR FINISHES**

| STONE VENEER. LAZY DOG CUSTOM BLEND.                                                                                                                                   |
|------------------------------------------------------------------------------------------------------------------------------------------------------------------------|
| BERRIDGE STANDING SEAM METAL ROOF (OR APPROVED EQUAL).<br>COLOR: PPG #UCI25678XL DURANAR CL DEEP RED                                                                   |
| US ALUMINUM STOREFRONT WINDOWS (OR APPROVED EQUAL).<br>COLOR: PPG #UCI25678XL DURANAR CL DEEP RED                                                                      |
| LOUVERS, PRE-FINISHED FLAT BLACK                                                                                                                                       |
| EXTERIOR WOOD TIMBERS<br>SPECIES: DOUGLAS FIR, VERTICAL GRAIN<br>COLOR: OLYMPIC ELITE WOODLAND OIL, SATIN, "MOUNTAIN CEDAR", I COAT                                    |
| EXTERIOR 2x12 DOUGLAS FIR WOOD SIDING.<br>SPECIES: DOUGLAS FIR<br>COLOR: I COAT BEHR PREMIUM WEATHER PROOFING ALL-IN-ONE<br>TRANSPARENT, SATIN, "CORDOVAN BROWN" T-104 |
| EXTERIOR WOOD FASCIA<br>SPECIES: DOUGLAS FIR<br>COLOR: OLYMPIC ELITE WOODLAND OIL, SATIN, "MOUNTAIN CEDAR", I COAT                                                     |
| EXTERIOR GLU-LAM FASCIA<br>SPECIES: DOUGLAS FIR<br>COLOR: OLYMPIC ELITE WOODLAND OIL, SATIN, "MOUNTAIN CEDAR", I COAT                                                  |
| PPG PAINT W/ FLAT FINISH. COLOR: WINEBERRY (CUSTOM COLOR)                                                                                                              |
| PPG PAINT W/ SATIN FINISH. COLOR: 1001-7 BLACK MAGIC                                                                                                                   |
| PPG PAINT W/ FLAT FINISH. COLOR: 1022-4 ROCK SLIDE                                                                                                                     |
| PPG PAINT W/ FLAT FINISH. COLOR: 1021-5 THUNDERBIRD                                                                                                                    |
| PPG PAINT W/ FLAT FINISH. COLOR: 1035-7 OBSIDIAN                                                                                                                       |
|                                                                                                                                                                        |