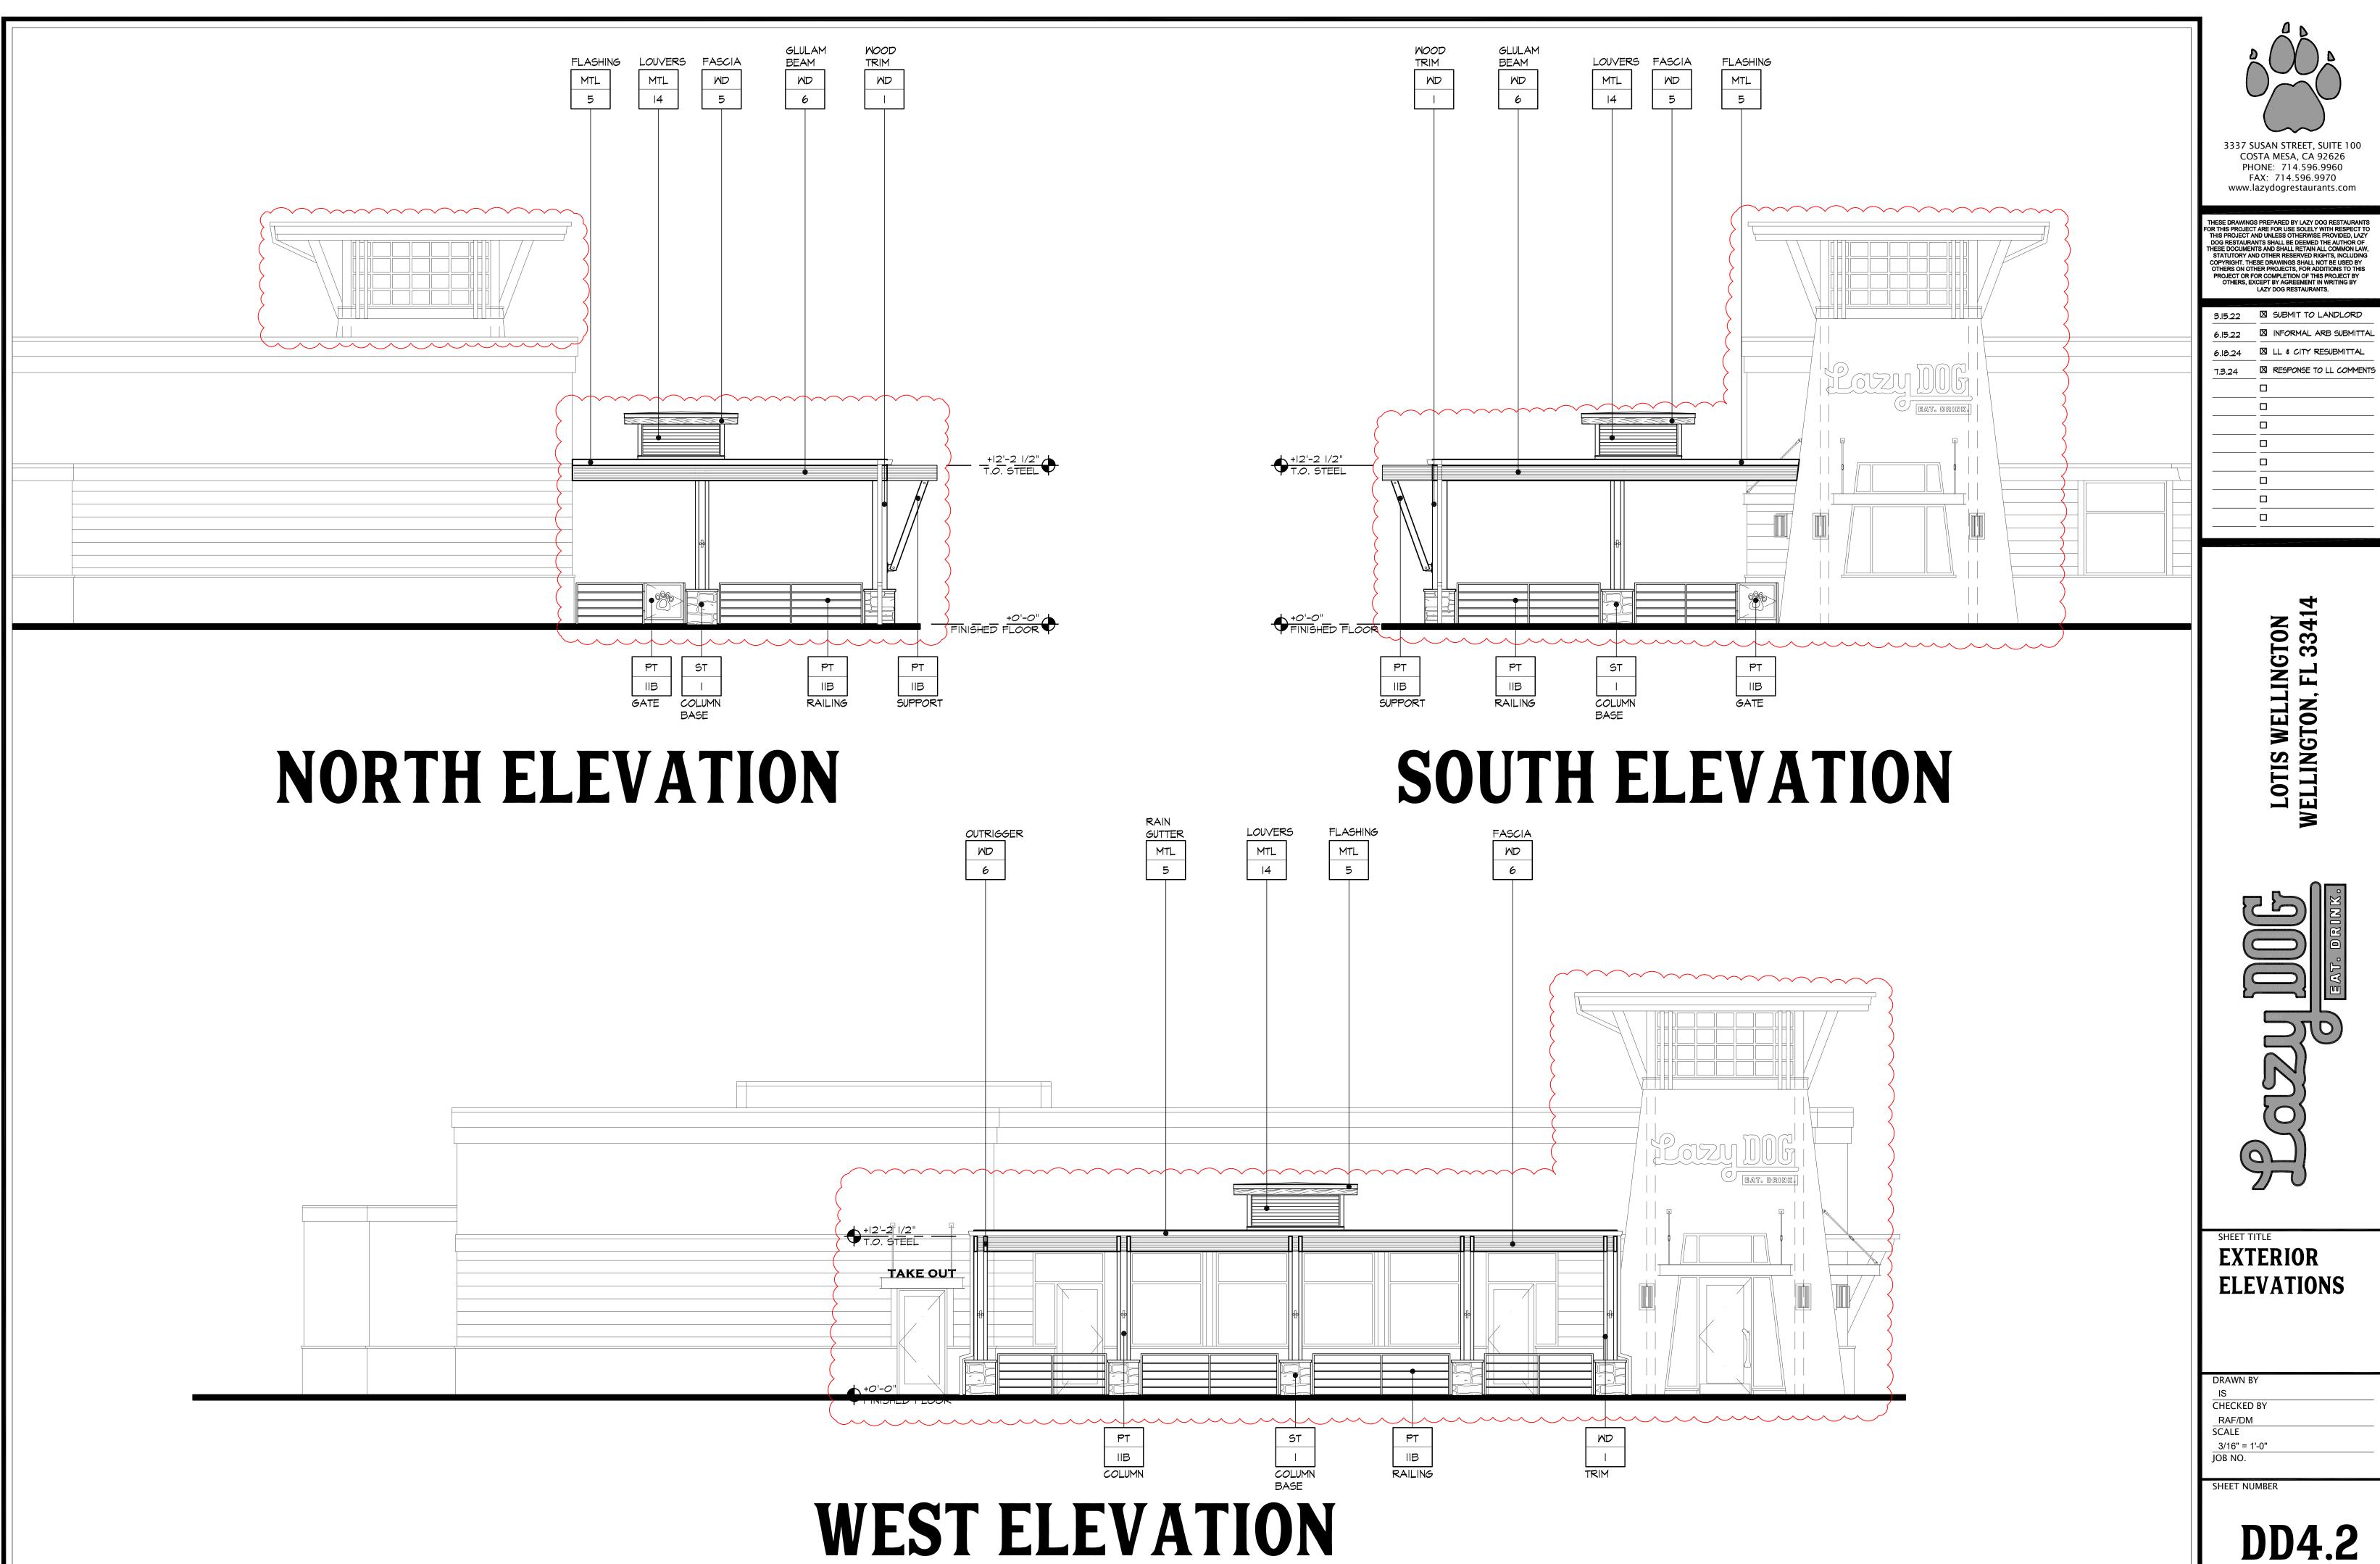

# **WEST ELEVATION**

| SUBMIT TO LANDLORD SUBMIT TO LANDLOR |
|-----------------------------------------------------------------------------------------------------------------------------------------------------------------------------------------------------------------------------------------------------------------------------------------------------------------------------------------------------------------------------------------------------------------------------------------------------------------------------------------------------------------------------------------------------------------------------------------------------------------------------------------------------------------------------------------------------------------------------------------------------------------------------------------------------------------------------------------------------------------------------------------------------------------------------------------------------------------------------------------------------------------------------------------------------------------------------------------------------------------------------------------------------------------------------------------------------------------------------------------------------------------------------------------------------------------------------------------------------------------------------------------------------------------------------------------------------------------------------------------------------------------------------------------------------------------------------------------------------------------------------------------------------------------------------------------------------------------------------------------------------------|
| LOTIS WELLINGTON<br>WELLINGTON, FL 33414                                                                                                                                                                                                                                                                                                                                                                                                                                                                                                                                                                                                                                                                                                                                                                                                                                                                                                                                                                                                                                                                                                                                                                                                                                                                                                                                                                                                                                                                                                                                                                                                                                                                                                                  |
|                                                                                                                                                                                                                                                                                                                                                                                                                                                                                                                                                                                                                                                                                                                                                                                                                                                                                                                                                                                                                                                                                                                                                                                                                                                                                                                                                                                                                                                                                                                                                                                                                                                                                                                                                           |
| SHEET TITLE<br>EXTERIOR<br>ELEVATIONS                                                                                                                                                                                                                                                                                                                                                                                                                                                                                                                                                                                                                                                                                                                                                                                                                                                                                                                                                                                                                                                                                                                                                                                                                                                                                                                                                                                                                                                                                                                                                                                                                                                                                                                     |
| DRAWN BY<br>IS<br>CHECKED BY<br>RAF/DM<br>SCALE<br>3/16" = 1'-0"<br>JOB NO.<br>SHEET NUMBER<br><b>DD4.2</b>                                                                                                                                                                                                                                                                                                                                                                                                                                                                                                                                                                                                                                                                                                                                                                                                                                                                                                                                                                                                                                                                                                                                                                                                                                                                                                                                                                                                                                                                                                                                                                                                                                               |

# **WEST ELEVATION**