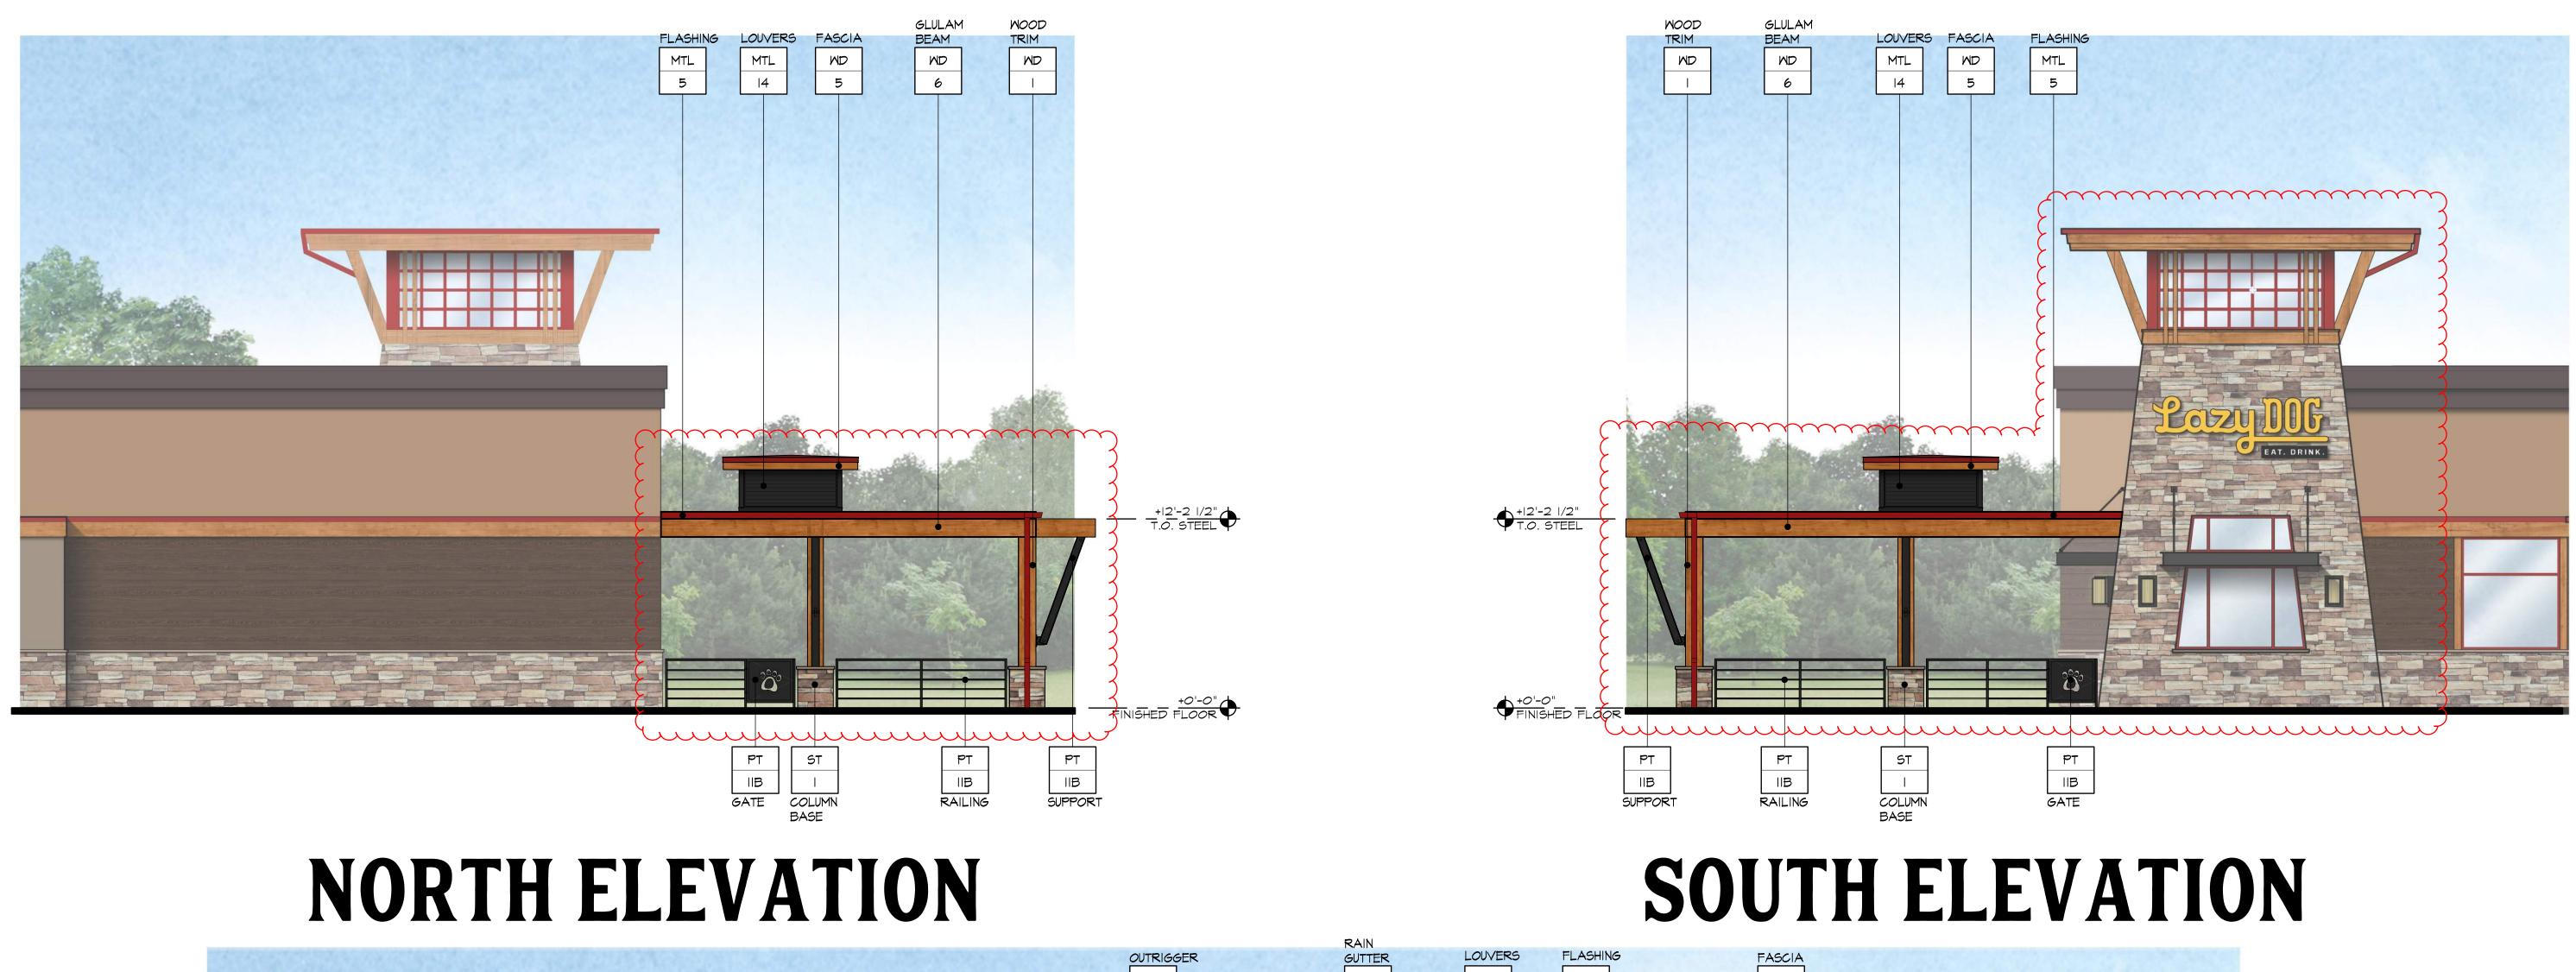

|
| PPG PAINT W/ FLAT FINISH. COLOR: 1022-4 ROCK SLIDE                                                                                                                     |
| PPG PAINT W/ FLAT FINISH. COLOR: 1021-5 THUNDERBIRD                                                                                                                    |
| PPG PAINT W/ FLAT FINISH. COLOR: 1035-7 OBSIDIAN                                                                                                                       |
|                                                                                                                                                                        |







# **WEST ELEVATION**

| SUBMIT TO LANDLORD SUBMIT TO LANDLOR |
|------------------------------------------------------------------------------------------------------------------------------------------------------------------------------------------------------------------------------------------------------------------------------------------------------------------------------------------------------------------------------------------------------------------------------------------------------------------------------------------------------------------------------------------------------------------------------------------------------------------------------------------------------------------------------------------------------------------------------------------------------------