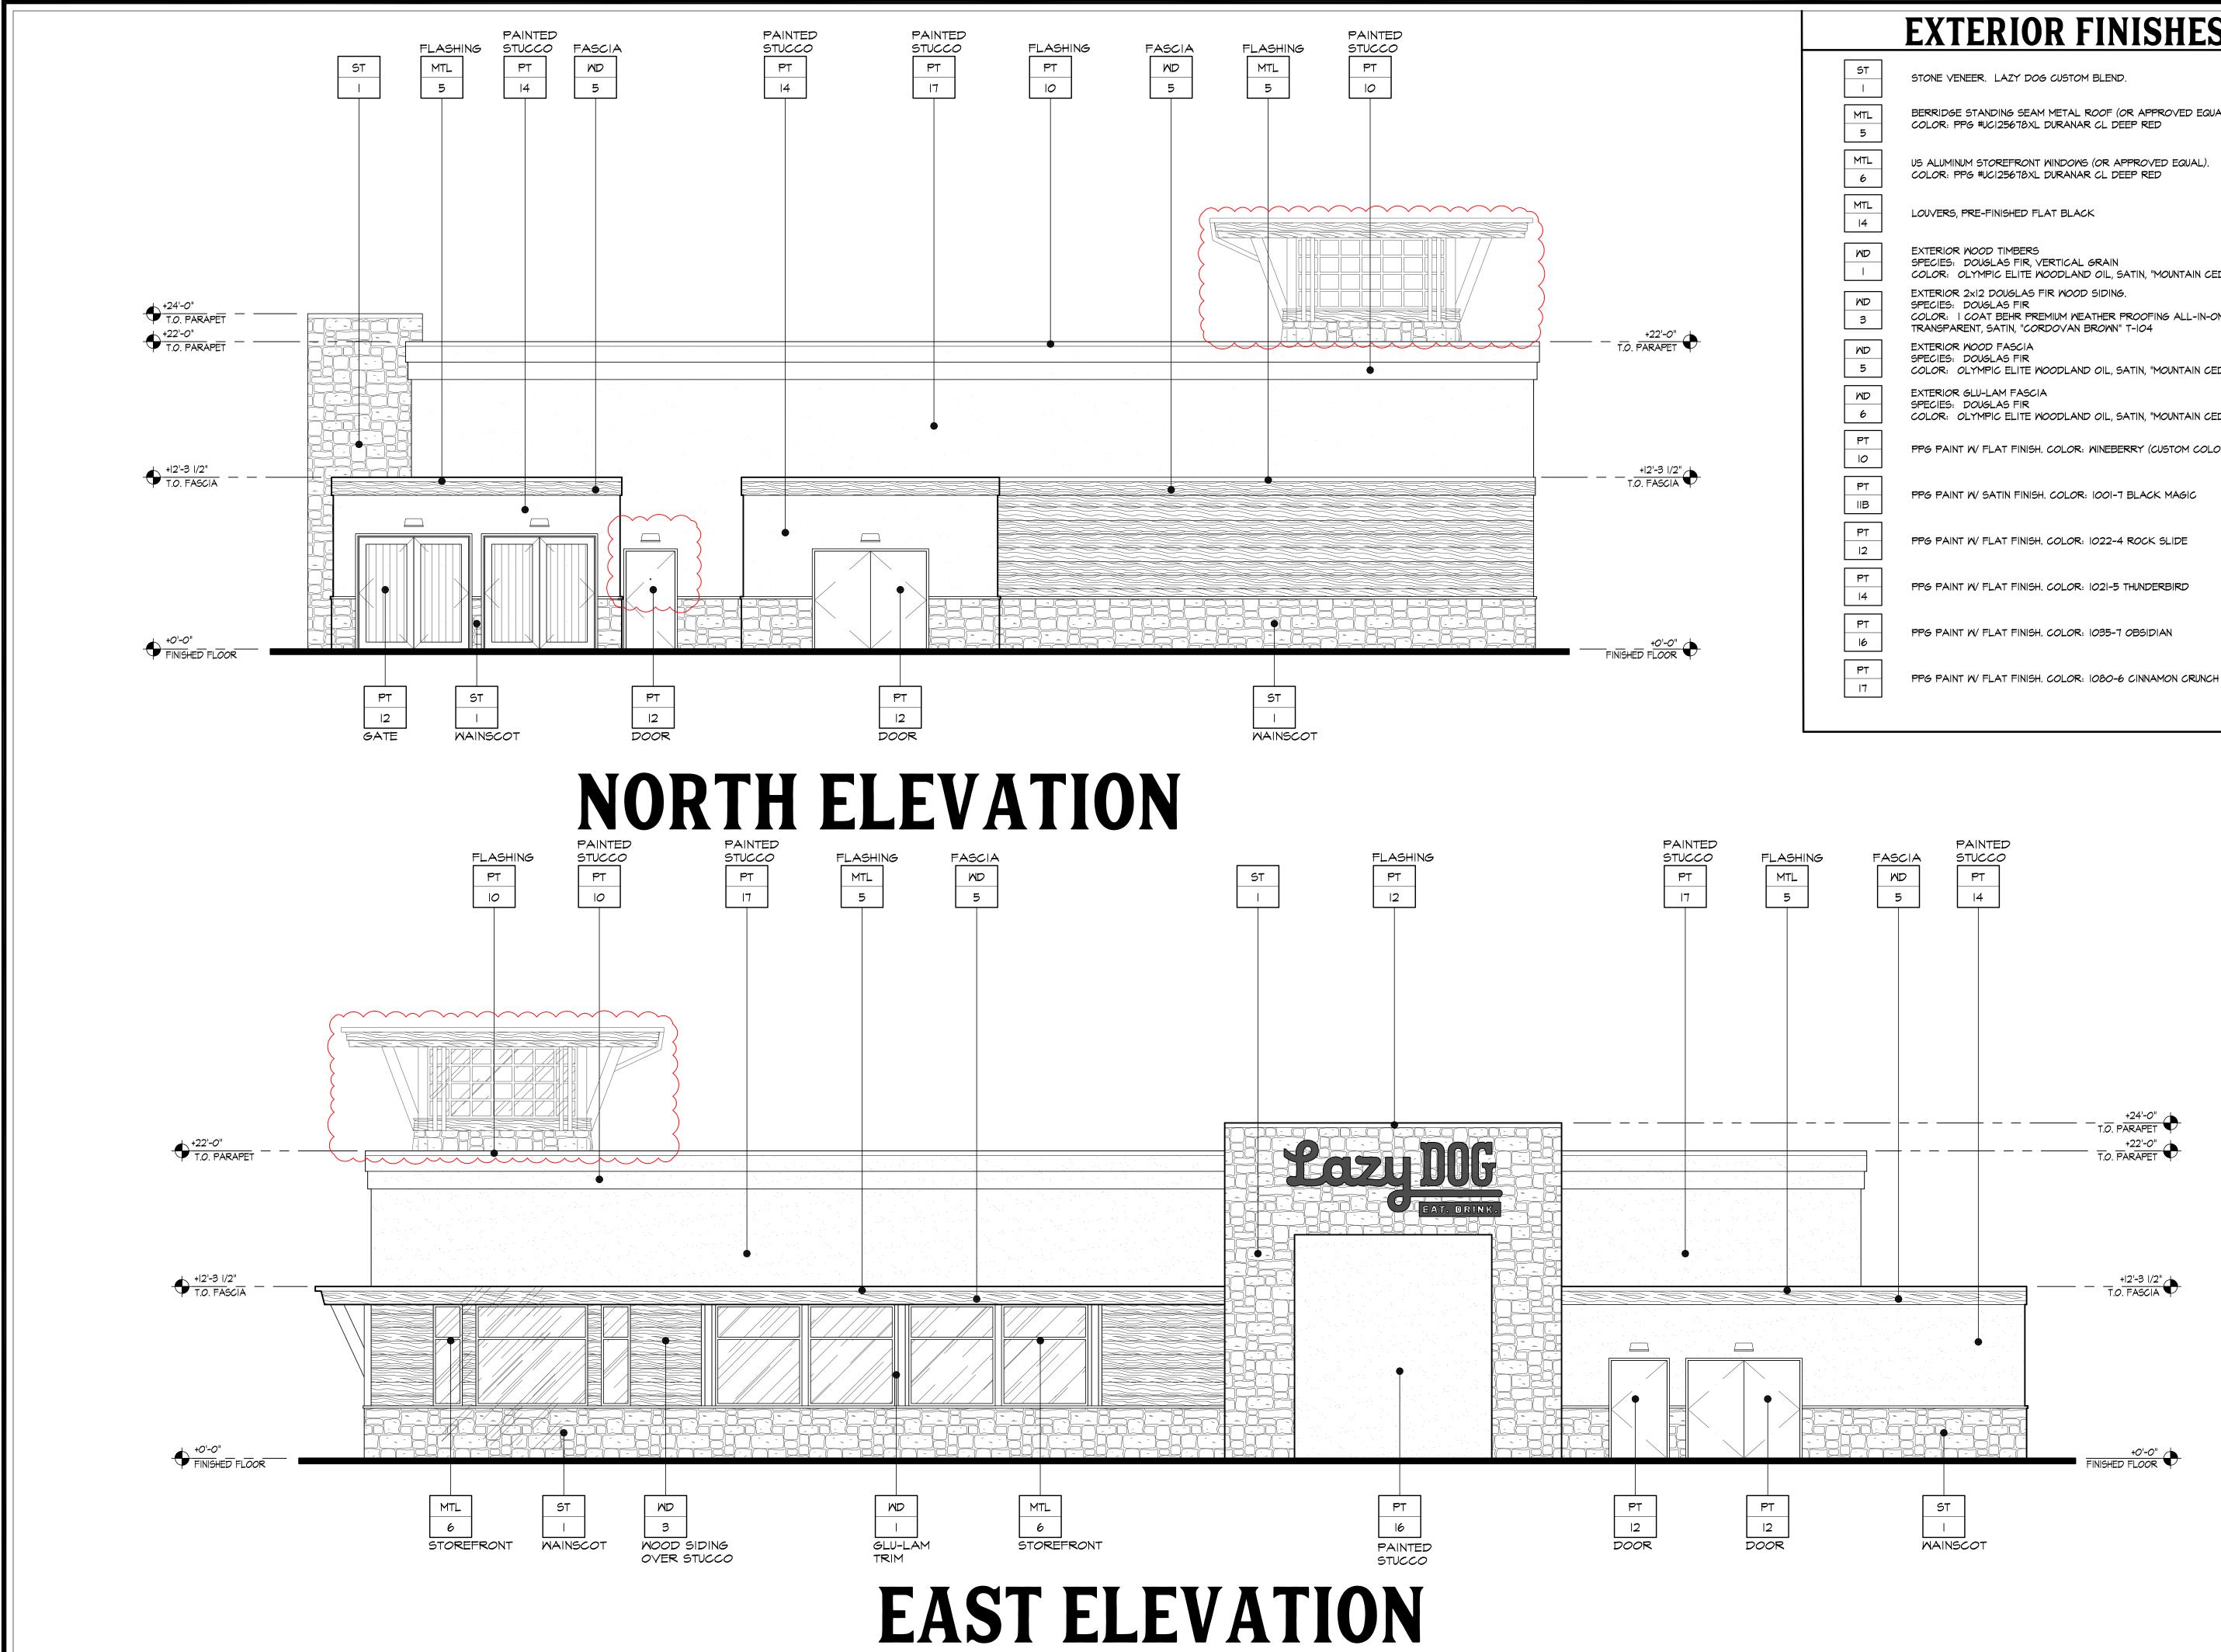

## Exhibit A Building Renderings-Elevations

|   | <b>EXTERIOR FINISHES</b>                                                                                                                                               |
|---|------------------------------------------------------------------------------------------------------------------------------------------------------------------------|
|   | STONE VENEER. LAZY DOG CUSTOM BLEND.                                                                                                                                   |
| - | BERRIDGE STANDING SEAM METAL ROOF (OR APPROVED EQUAL).<br>COLOR: PPG #UCI25678XL DURANAR CL DEEP RED                                                                   |
| - | US ALUMINUM STOREFRONT WINDOWS (OR APPROVED EQUAL).<br>COLOR: PPG #UCI25678XL DURANAR CL DEEP RED                                                                      |
| - | LOUVERS, PRE-FINISHED FLAT BLACK                                                                                                                                       |
|   | EXTERIOR WOOD TIMBERS<br>SPECIES: DOUGLAS FIR, VERTICAL GRAIN<br>COLOR: OLYMPIC ELITE WOODLAND OIL, SATIN, "MOUNTAIN CEDAR", I COAT                                    |
|   | EXTERIOR 2x12 DOUGLAS FIR WOOD SIDING.<br>SPECIES: DOUGLAS FIR<br>COLOR: I COAT BEHR PREMIUM WEATHER PROOFING ALL-IN-ONE<br>TRANSPARENT, SATIN, "CORDOVAN BROWN" T-104 |
|   | EXTERIOR WOOD FASCIA<br>SPECIES: DOUGLAS FIR<br>COLOR: OLYMPIC ELITE WOODLAND OIL, SATIN, "MOUNTAIN CEDAR", I COAT                                                     |
|   | EXTERIOR GLU-LAM FASCIA<br>SPECIES: DOUGLAS FIR<br>COLOR: OLYMPIC ELITE WOODLAND OIL, SATIN, "MOUNTAIN CEDAR", I COAT                                                  |
|   | PPG PAINT W/ FLAT FINISH. COLOR: WINEBERRY (CUSTOM COLOR)                                                                                                              |
|   | PPG PAINT W/ SATIN FINISH. COLOR: 1001-7 BLACK MAGIC                                                                                                                   |
|   | PPG PAINT W/ FLAT FINISH. COLOR: 1022-4 ROCK SLIDE                                                                                                                     |
|   | PPG PAINT W/ FLAT FINISH. COLOR: 1021-5 THUNDERBIRD                                                                                                                    |
|   | PPG PAINT W/ FLAT FINISH. COLOR: 1035-7 OBSIDIAN                                                                                                                       |
|   | PPG PAINT W/ FLAT FINISH. COLOR: 1080-6 CINNAMON CRUNCH                                                                                                                |

## **EXTERIOR FINISHES**

|   | STONE VENEER. LAZY DOG CUSTOM BLEND.                                                                                                                                   |
|---|------------------------------------------------------------------------------------------------------------------------------------------------------------------------|
|   | BERRIDGE STANDING SEAM METAL ROOF (OR APPROVED EQUAL).<br>COLOR: PPG #UCI25678XL DURANAR CL DEEP RED                                                                   |
|   | US ALUMINUM STOREFRONT WINDOWS (OR APPROVED EQUAL).<br>COLOR: PPG #UCI25678XL DURANAR CL DEEP RED                                                                      |
|   | LOUVERS, PRE-FINISHED FLAT BLACK                                                                                                                                       |
|   | EXTERIOR WOOD TIMBERS<br>SPECIES: DOUGLAS FIR, VERTICAL GRAIN<br>COLOR: OLYMPIC ELITE WOODLAND OIL, SATIN, "MOUNTAIN CEDAR", I COAT                                    |
|   | EXTERIOR 2x12 DOUGLAS FIR WOOD SIDING.<br>SPECIES: DOUGLAS FIR<br>COLOR: I COAT BEHR PREMIUM WEATHER PROOFING ALL-IN-ONE<br>TRANSPARENT, SATIN, "CORDOVAN BROWN" T-104 |
|   | EXTERIOR WOOD FASCIA<br>SPECIES: DOUGLAS FIR<br>COLOR: OLYMPIC ELITE WOODLAND OIL, SATIN, "MOUNTAIN CEDAR", I COAT                                                     |
|   | EXTERIOR GLU-LAM FASCIA<br>SPECIES: DOUGLAS FIR<br>COLOR: OLYMPIC ELITE WOODLAND OIL, SATIN, "MOUNTAIN CEDAR", I COAT                                                  |
|   | PPG PAINT W/ FLAT FINISH. COLOR: WINEBERRY (CUSTOM COLOR)                                                                                                              |
|   | PPG PAINT W/ SATIN FINISH. COLOR: 1001-7 BLACK MAGIC                                                                                                                   |
|   | PPG PAINT W/ FLAT FINISH. COLOR: 1022-4 ROCK SLIDE                                                                                                                     |
|   | PPG PAINT W/ FLAT FINISH. COLOR: 1021-5 THUNDERBIRD                                                                                                                    |
|   | PPG PAINT W/ FLAT FINISH. COLOR: 1035-7 OBSIDIAN                                                                                                                       |
| 1 |                                                                                                                                                                        |

## **EXTERIOR FINISHES**

| ST<br>I                                         | STONE VENEER. LAZY DOG                                                                                   |
|-------------------------------------------------|----------------------------------------------------------------------------------------------------------|
| MTL<br>5                                        | BERRIDGE STANDING SEAM<br>COLOR: PPG #UCI25678XL I                                                       |
| MTL<br>6                                        | US ALUMINUM STOREFRONT 1<br>COLOR: PPG #UCI25678XL I                                                     |
| MTL<br>14                                       | LOUVERS, PRE-FINISHED FLA                                                                                |
| MD<br>I                                         | EXTERIOR WOOD TIMBERS<br>SPECIES: DOUGLAS FIR, VE<br>COLOR: OLYMPIC ELITE WO                             |
| MD<br>3                                         | EXTERIOR 2x12 DOUGLAS FI<br>SPECIES: DOUGLAS FIR<br>COLOR: I COAT BEHR PREN<br>TRANSPARENT, SATIN, "CORI |
| MD<br>5                                         | EXTERIOR WOOD FASCIA<br>SPECIES: DOUGLAS FIR<br>COLOR: OLYMPIC ELITE WO                                  |
| MD<br>6                                         | EXTERIOR GLU-LAM FASCIA<br>SPECIES: DOUGLAS FIR<br>COLOR: OLYMPIC ELITE WC                               |
| PT<br>IO                                        | PPG PAINT W/ FLAT FINISH.                                                                                |
| PT<br>IIB                                       | PPG PAINT W/ SATIN FINISH.                                                                               |
|                                                 |                                                                                                          |
| PT<br> 2                                        | PPG PAINT W/ FLAT FINISH.                                                                                |
| PT                                              | PPG PAINT W/ FLAT FINISH.<br>PPG PAINT W/ FLAT FINISH.                                                   |
| PT<br>12<br>PT                                  |                                                                                                          |
| PT       I2       PT       I4       PT       I4 | PPG PAINT W/ FLAT FINISH.                                                                                |

## **EXTERIOR FINISHES**

| STONE VENEER. LAZY DOG CUSTOM BLEND.                                                                                                                                   |
|------------------------------------------------------------------------------------------------------------------------------------------------------------------------|
| BERRIDGE STANDING SEAM METAL ROOF (OR APPROVED EQUAL).<br>COLOR: PPG #UCI25678XL DURANAR CL DEEP RED                                                                   |
| US ALUMINUM STOREFRONT WINDOWS (OR APPROVED EQUAL).<br>COLOR: PPG #UCI25678XL DURANAR CL DEEP RED                                                                      |
| LOUVERS, PRE-FINISHED FLAT BLACK                                                                                                                                       |
| EXTERIOR WOOD TIMBERS<br>SPECIES: DOUGLAS FIR, VERTICAL GRAIN<br>COLOR: OLYMPIC ELITE WOODLAND OIL, SATIN, "MOUNTAIN CEDAR", I COAT                                    |
| EXTERIOR 2x12 DOUGLAS FIR WOOD SIDING.<br>SPECIES: DOUGLAS FIR<br>COLOR: I COAT BEHR PREMIUM WEATHER PROOFING ALL-IN-ONE<br>TRANSPARENT, SATIN, "CORDOVAN BROWN" T-104 |
| EXTERIOR WOOD FASCIA<br>SPECIES: DOUGLAS FIR<br>COLOR: OLYMPIC ELITE WOODLAND OIL, SATIN, "MOUNTAIN CEDAR", I COAT                                                     |
| EXTERIOR GLU-LAM FASCIA<br>SPECIES: DOUGLAS FIR<br>COLOR: OLYMPIC ELITE WOODLAND OIL, SATIN, "MOUNTAIN CEDAR", I COAT                                                  |
| PPG PAINT W/ FLAT FINISH. COLOR: WINEBERRY (CUSTOM COLOR)                                                                                                              |
| PPG PAINT W/ SATIN FINISH. COLOR: 1001-7 BLACK MAGIC                                                                                                                   |
| PPG PAINT W/ FLAT FINISH. COLOR: 1022-4 ROCK SLIDE                                                                                                                     |
| PPG PAINT W/ FLAT FINISH. COLOR: 1021-5 THUNDERBIRD                                                                                                                    |
| PPG PAINT W/ FLAT FINISH. COLOR: 1035-7 OBSIDIAN                                                                                                                       |
|                                                                                                                                                                        |