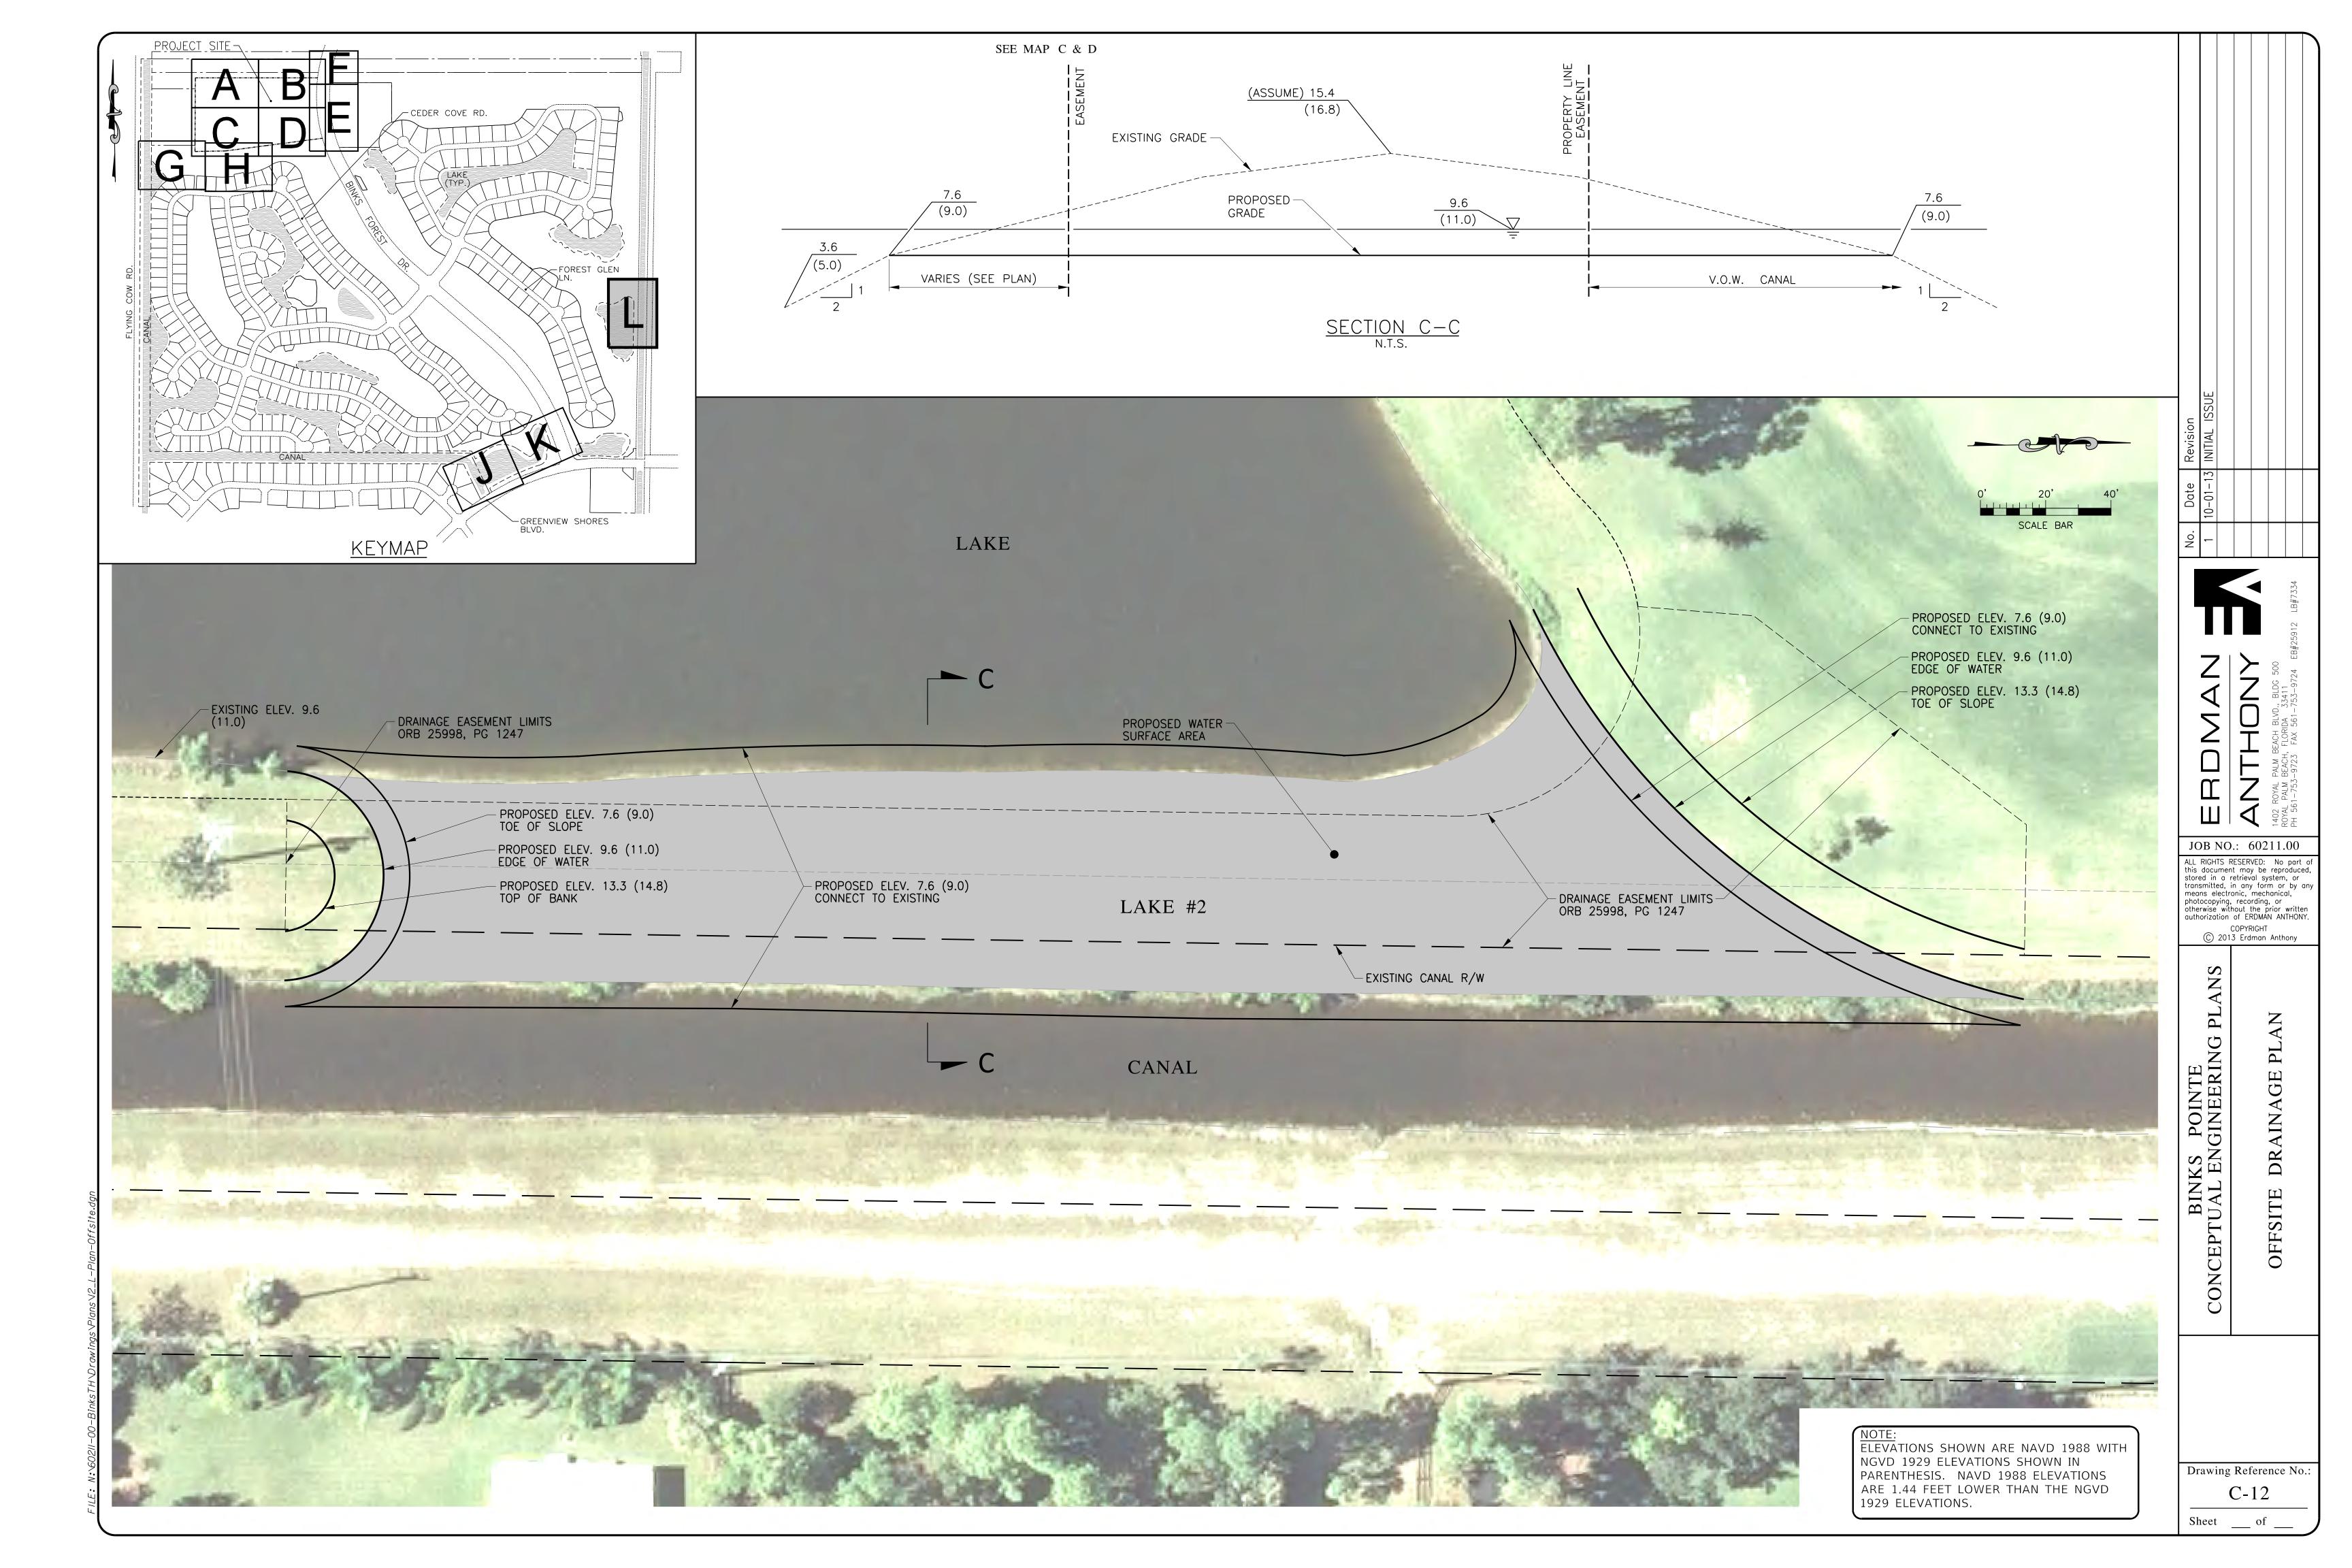

#### V. TABULAR DATA

| PROJECT DATA                | LAST BCC OR | LAST DRC   | REQUIRED         | PROPOSED | +/- CHANGE |
|-----------------------------|-------------|------------|------------------|----------|------------|
|                             | VC APPROVAL | APPROVAL   | PER CODE         |          |            |
| * Data is for affected pod  | R-2008-073  | 1997-10SP2 |                  |          |            |
| only - Pod L                |             | 11/12/08   |                  |          |            |
|                             |             |            |                  |          |            |
| Total Gross Acreage         | 15.27       | 15.27      | 1,600 SF         | 16.32    | +1.05      |
| Lot Frontage (ROW feet)     |             |            |                  |          |            |
| Lot depth (maximum)         |             | 63'        |                  |          |            |
| Lot Width (minimum)         |             | 29'        | 16'              |          |            |
| Setbacks: Front/Rear        |             | 91'/38'    | 25'/25'          |          |            |
| Side Interior/Side Corner   |             | 21.25'/n/a | 15'/25'          |          |            |
| Total Dwelling Units (du's) | 90          | 90         |                  | 90       | 0          |
| # of Single Family (SF)     |             |            |                  |          |            |
| # of Zero Lot Line (ZLL)    |             |            |                  |          |            |
| # of Townhouses (TH)        | 90          | 90         |                  | 90       | 0          |
| # of Multi-Family (MF)      |             |            |                  |          |            |
| # of PODs                   |             |            |                  |          |            |
| Total Gross Density         | 5.89        | 5.89       | min 5.01/max 8.0 | 5.51     | -0.38      |
| Gross Density by POD        |             |            |                  |          |            |
| # Dwelling Units by POD     |             |            |                  |          |            |
| # of Single Family (SF)     |             |            |                  |          |            |
| # of Zero Lot Line (ZLL)    |             |            |                  |          |            |
| # of Townhouses (TH)        |             |            |                  |          |            |
| # of Multi-Family (MF)      |             |            |                  |          |            |
| Total Sq. Footage           |             |            |                  |          |            |
| Commercial SF               |             |            |                  |          |            |