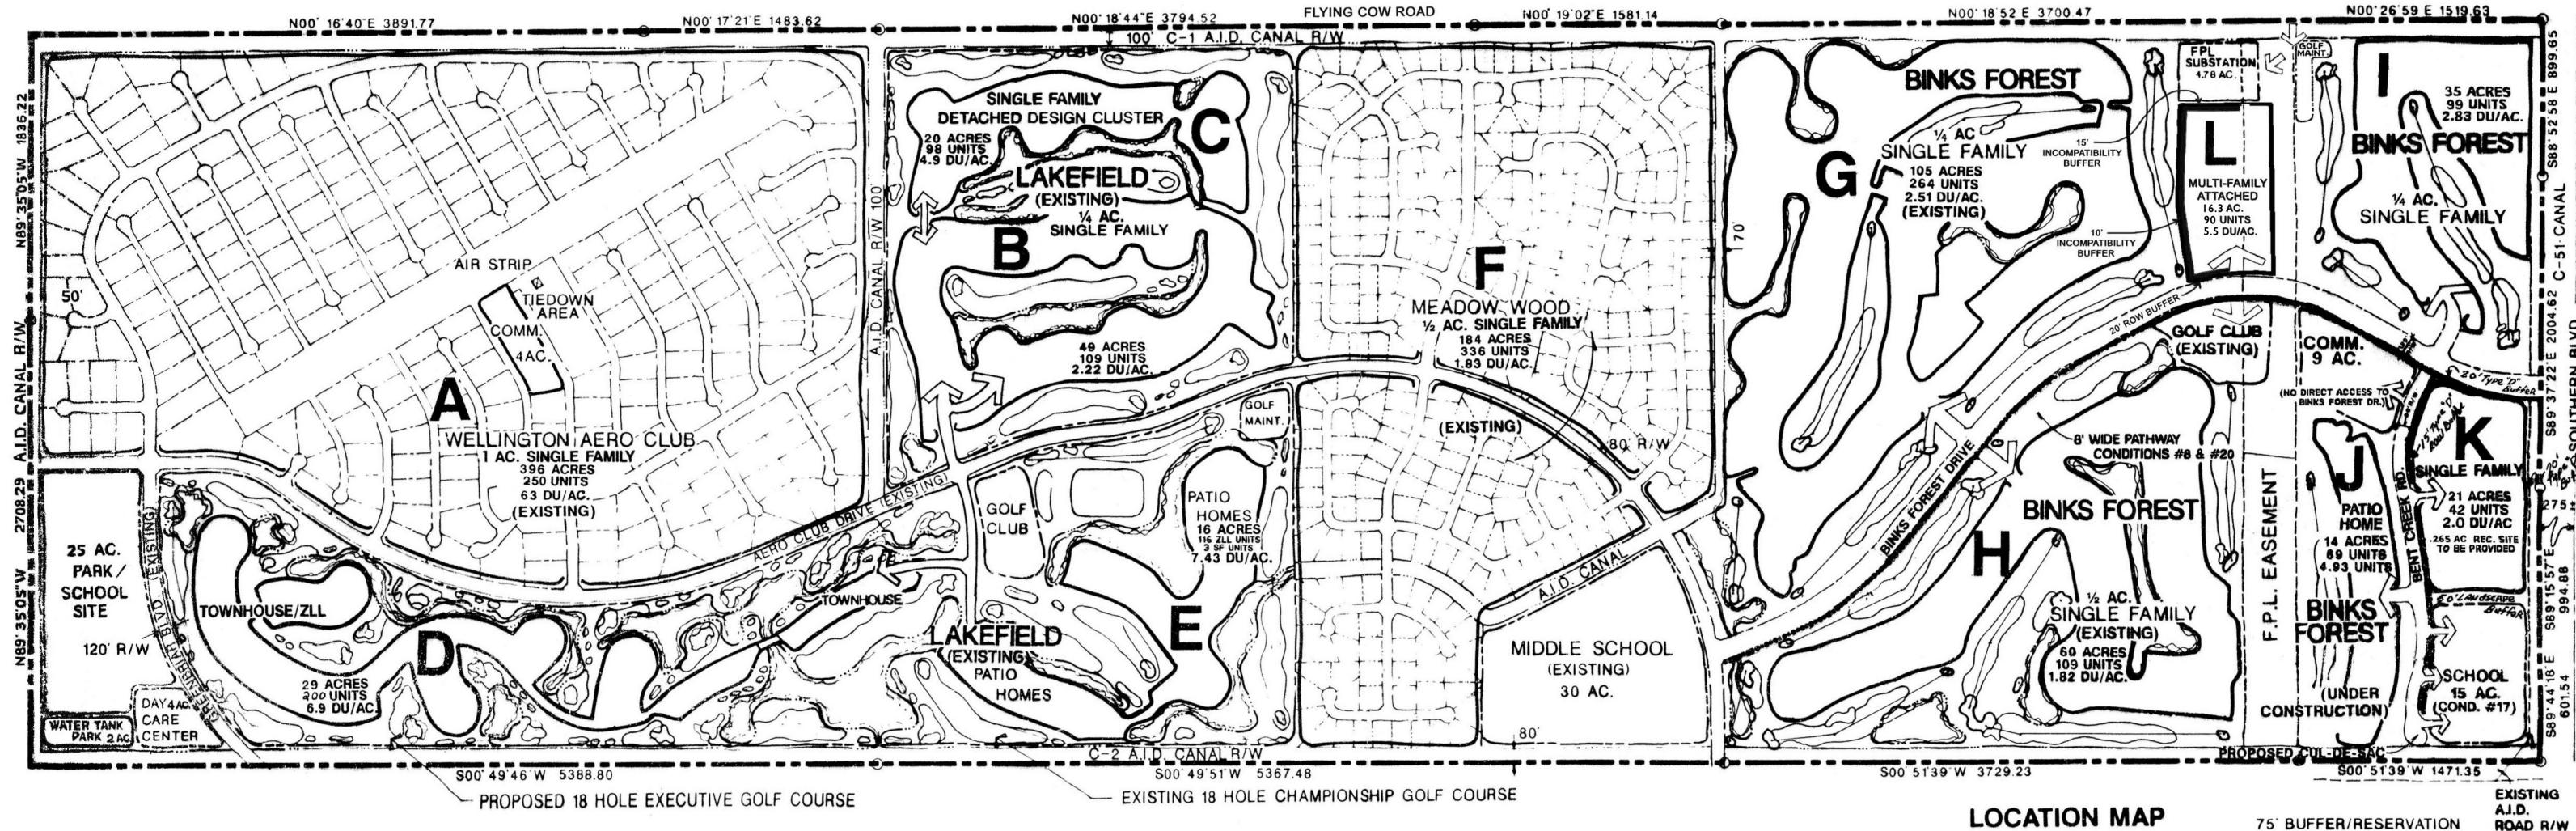

#### **III. PROJECT HISTORY**

(List in sequence from first application to most recent – attach additional page if necessary):

| Petition Number | Request                            | Action   | Date     | Resolution Number |
|-----------------|------------------------------------|----------|----------|-------------------|
| 78-287          | Landings PUD                       | Approved |          |                   |
|                 | Developers Agreement to allow 90du | Approved | 11/23/04 | R-2004-153        |
|                 | FLUA Res E                         | Approved | 11/23/04 | Ord 2004-30       |

#### **IV. ADJACENT PROPERTIES**

| Adjacent<br>Property to the: | Land Use<br>Designation | Zoning Designation | Existing Use(s) of<br>Property | Approved Use(s)<br>of Property* | Petition &<br>Resolution<br>Number |
|------------------------------|-------------------------|--------------------|--------------------------------|---------------------------------|------------------------------------|
| SUBJECT SITE                 | Res E & Comm Rec        | PUD                | Abandoned Driving Range        | Residential                     | R-2008-073                         |
| NORTH Commercial Rec         |                         | PUD                | FPL Easement                   | FPL Easement                    | Pet 78-287                         |
| SOUTH Commercial Rec PUD     |                         | PUD                | Golf Course                    | Golf Course                     | Pet 78-287                         |
| EAST                         | Commercial Rec          | PUD                | Golf Course Clubhouse          | Clubhouse                       | Pet 78-287                         |
| WEST                         | Commercial Rec          | PUD                | FPL Substation                 | FPL Substation                  | Pet 78-287                         |