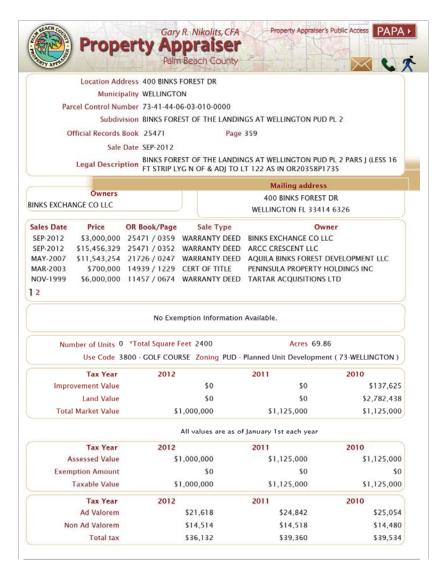

#### **INSTRUCTIONS TO APPLICANTS:**

- 1. Please complete all sections of this application. If not applicable, indicate with N/A.
- 2. Provide required attachments as shown on the attached checklist

| I. PROPERTY OWNER AND AGENT INFORMATION                                                                                                                           |                                                                                           |                                       |  |  |
|-------------------------------------------------------------------------------------------------------------------------------------------------------------------|-------------------------------------------------------------------------------------------|---------------------------------------|--|--|
| Property Owner(s) of Record: See attached                                                                                                                         |                                                                                           |                                       |  |  |
| Address: City:                                                                                                                                                    | ST: Zip:                                                                                  |                                       |  |  |
| Phone:FAX:                                                                                                                                                        |                                                                                           | · · · · · · · · · · · · · · · · · · · |  |  |
| Applicant (if other than owner):                                                                                                                                  |                                                                                           |                                       |  |  |
| Address: City:                                                                                                                                                    | ST: Zip:                                                                                  |                                       |  |  |
| Phone:FAX:                                                                                                                                                        |                                                                                           |                                       |  |  |
| Agent & Company Name: Jennifer Vail / Land Design South                                                                                                           |                                                                                           |                                       |  |  |
| Address: 400 Columbia Drive, Suite 110 City: West Palm B                                                                                                          | each ST:_FL Zip:_3340                                                                     | )9                                    |  |  |
| Phone: 561-537-4508 FAX:                                                                                                                                          | 561-478-5012                                                                              |                                       |  |  |
| Consultants: If applicable to your request, please attach a separate on this request. You should include the name, address, telephoprofessional service provided. | ·                                                                                         |                                       |  |  |
| II. PROPERTY LOC                                                                                                                                                  | ATION                                                                                     |                                       |  |  |
| A. Is the subject property located within one mile of another mu                                                                                                  | A. Is the subject property located within one mile of another municipality? [x] yes [] no |                                       |  |  |
| If 'yes' please specify: Town of Loxahatchee Groves                                                                                                               |                                                                                           |                                       |  |  |
| B. Property Control Number (PCN): If additional PCNs, list on a separate sheet and attach to the application.                                                     |                                                                                           |                                       |  |  |
| PCN: [ ][ ][ ][ ][ ][ ][ ][ ]-[ ][                                                                                                                                | ][ ]-[ ][ ][ ] See attached                                                               | j                                     |  |  |
| C. Section: 06 Township: 44 Range: 41                                                                                                                             | _ Total Acreage of Subject Property :                                                     | 16.32                                 |  |  |
| D. Project Name: Binks Pointe (at The Landings at Wellington                                                                                                      | D. Project Name: Binks Pointe (at The Landings at Wellington PUD a/k/a Binks Forest PUD)  |                                       |  |  |
| E. Project Address: Binks Forest Drive, Wellington, FL                                                                                                            |                                                                                           |                                       |  |  |
| F. General Location Description (proximity to closest major into The property is located west of US 441/SR7, approximately 1.0                                    |                                                                                           |                                       |  |  |
| side of Binks Forest Drive                                                                                                                                        |                                                                                           |                                       |  |  |

#### **IV. ADJACENT PROPERTIES**

| Adjacent<br>Property to the: | Land Use<br>Designation | Zoning Designation | Existing Use(s) of<br>Property | Approved Use(s)<br>of Property* | Petition &<br>Resolution<br>Number |
|------------------------------|-------------------------|--------------------|--------------------------------|---------------------------------|------------------------------------|
| SUBJECT SITE                 | Res E & Comm Rec        | PUD                | Abandoned Driving Range        | Residential                     | R-2008-073                         |
| NORTH Commercial Rec         |                         | PUD                | FPL Easement                   | FPL Easement                    | Pet 78-287                         |
| SOUTH Commercial Rec PUD     |                         | PUD                | Golf Course                    | Golf Course                     | Pet 78-287                         |
| EAST                         | Commercial Rec          | PUD                | Golf Course Clubhouse          | Clubhouse                       | Pet 78-287                         |
| WEST                         | Commercial Rec          | PUD                | FPL Substation                 | FPL Substation                  | Pet 78-287                         |