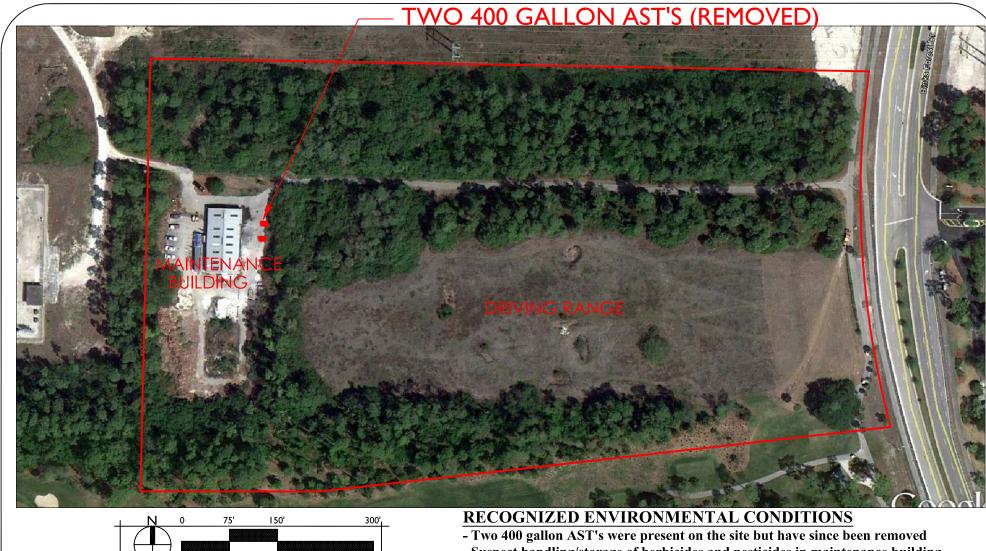

#### **IV. ADJACENT PROPERTIES**

| Adjacent<br>Property to the: | Land Use<br>Designation | Zoning Designation | Existing Use(s) of<br>Property | Approved Use(s)<br>of Property* | Petition &<br>Resolution<br>Number |
|------------------------------|-------------------------|--------------------|--------------------------------|---------------------------------|------------------------------------|
| SUBJECT SITE                 | Res E & Comm Rec        | PUD                | Abandoned Driving Range        | Residential                     | R-2008-073                         |
| NORTH Commercial Rec         |                         | PUD                | FPL Easement                   | FPL Easement                    | Pet 78-287                         |
| SOUTH Commercial Rec PUD     |                         | PUD                | Golf Course                    | Golf Course                     | Pet 78-287                         |
| EAST                         | Commercial Rec          | PUD                | Golf Course Clubhouse          | Clubhouse                       | Pet 78-287                         |
| WEST                         | Commercial Rec          | PUD                | FPL Substation                 | FPL Substation                  | Pet 78-287                         |