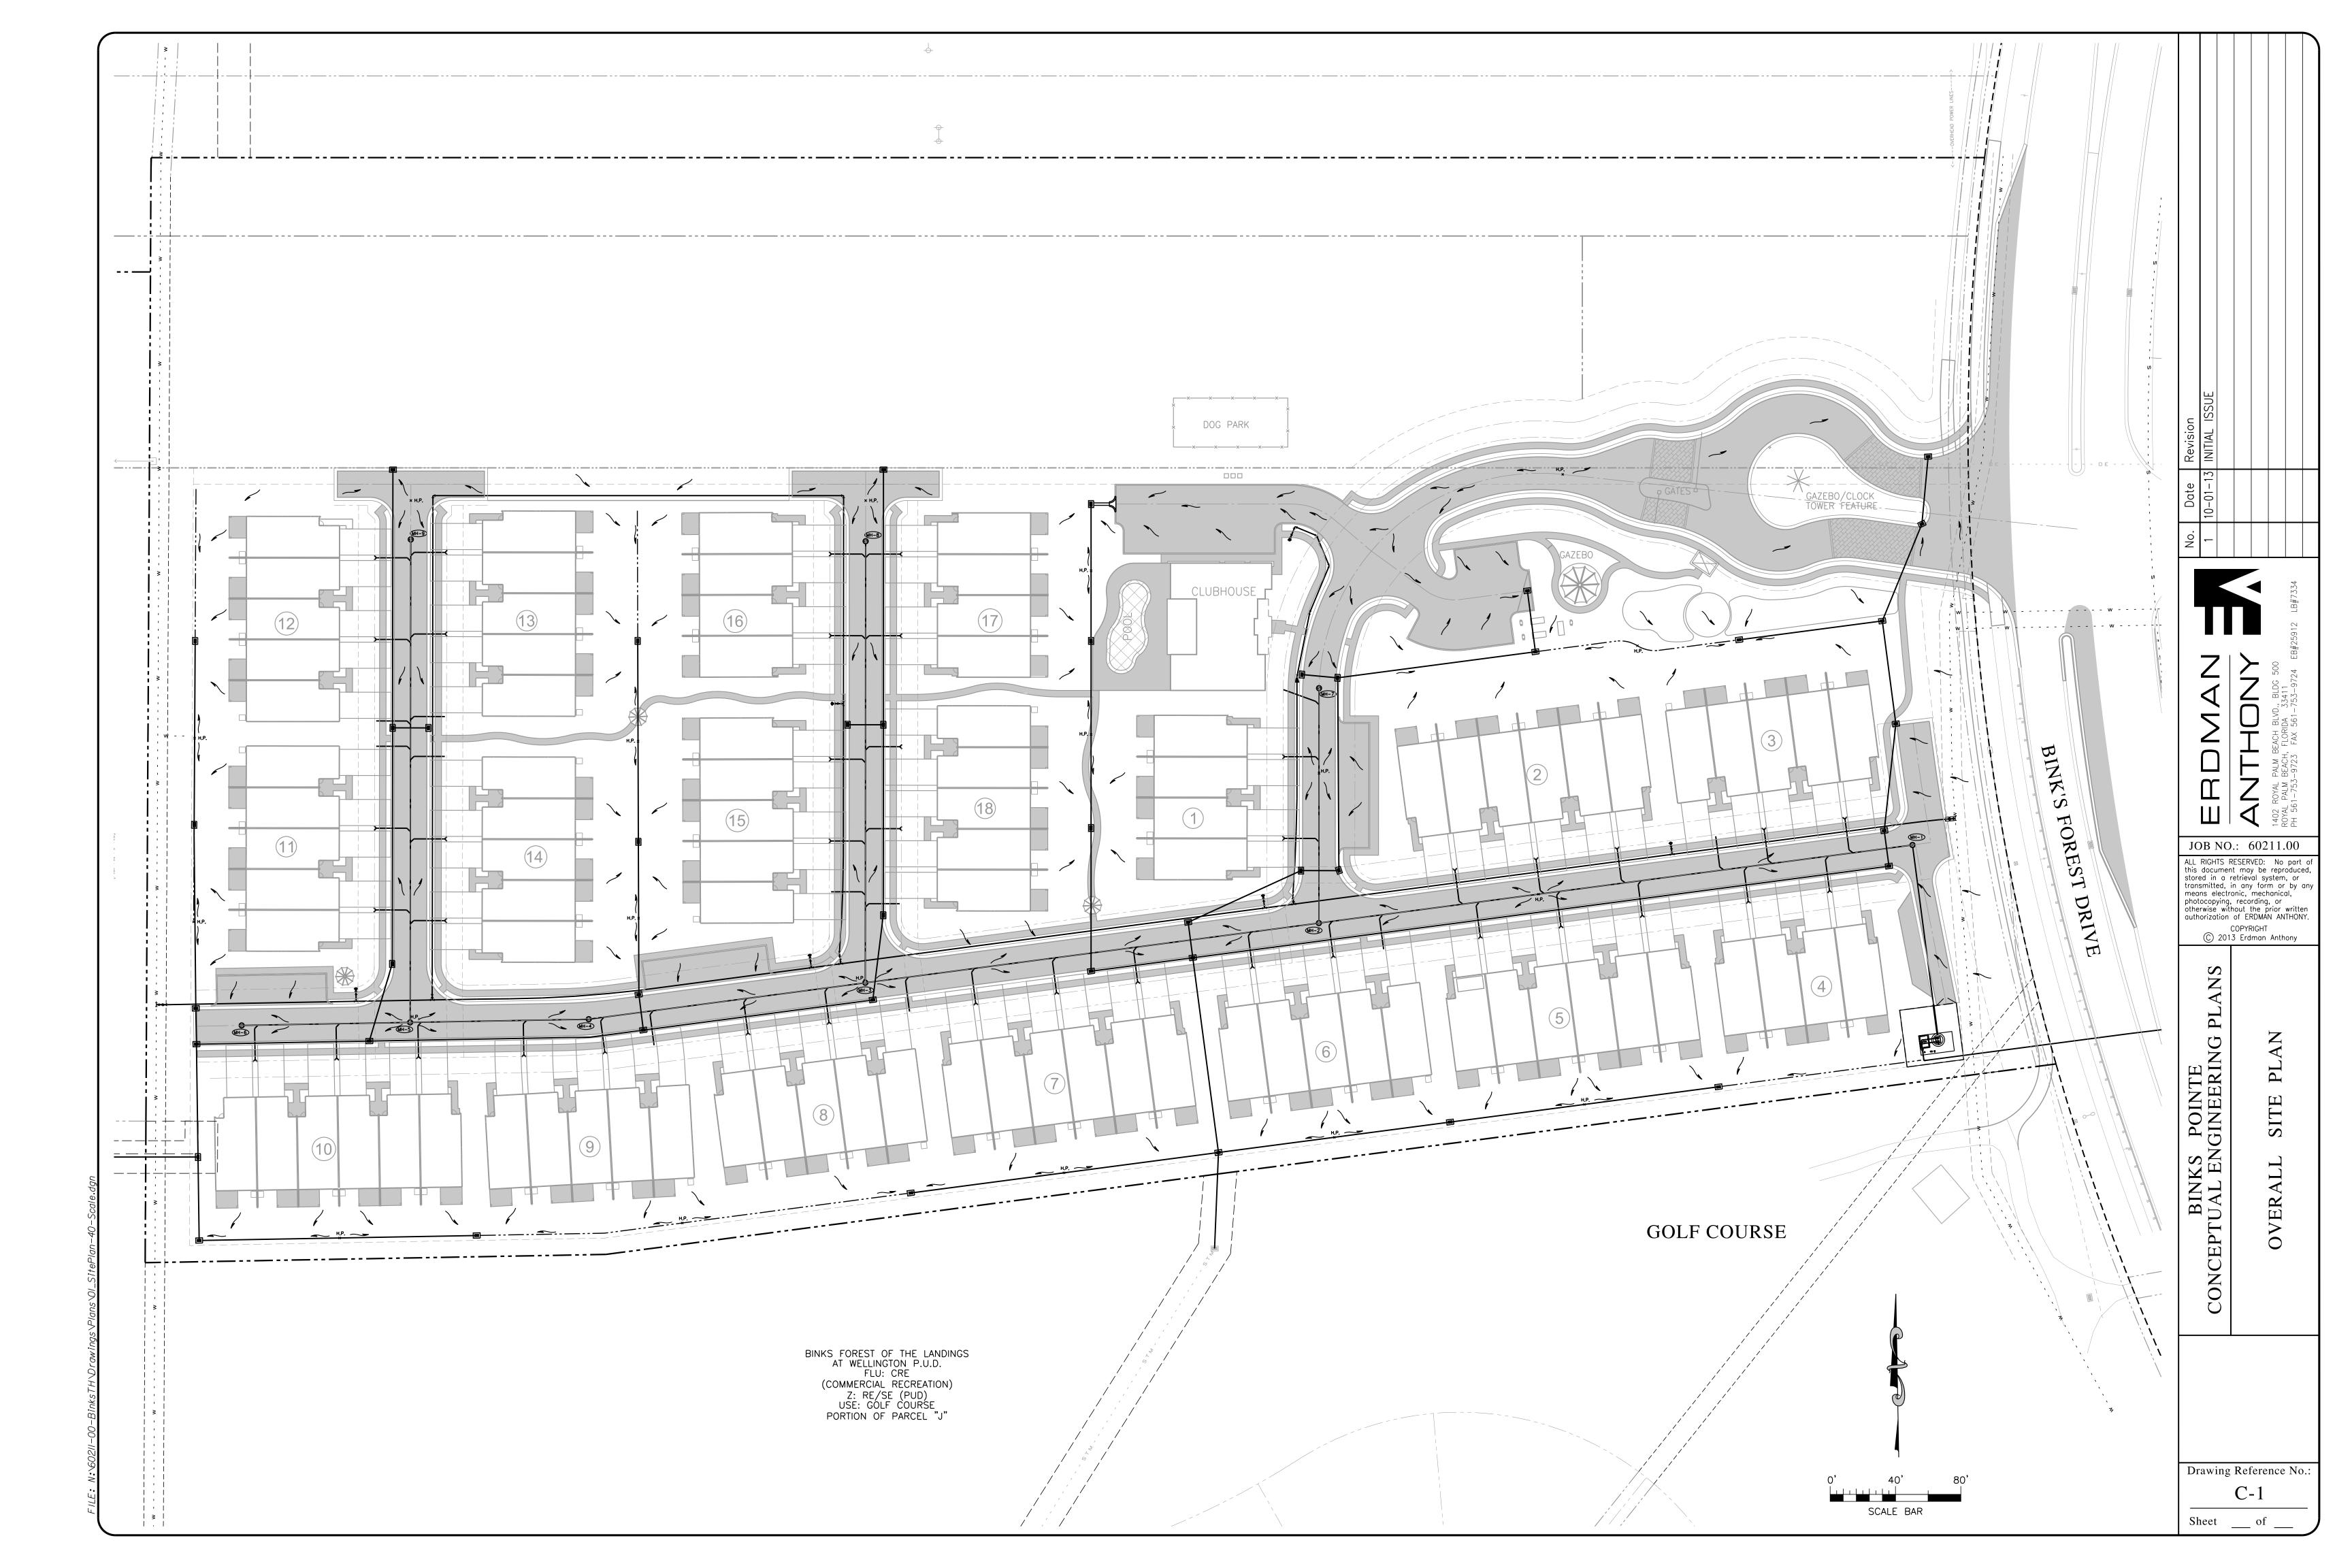

#### **INSTRUCTIONS TO APPLICANTS:**

- 1. Please complete all sections of this application. If not applicable, indicate with N/A.
- 2. Provide required attachments as shown on the attached checklist

| I. PROPERTY OWNER AND AGENT INFORMATION                                                                                                                           |                                                                                           |                                       |  |  |
|-------------------------------------------------------------------------------------------------------------------------------------------------------------------|-------------------------------------------------------------------------------------------|---------------------------------------|--|--|
| Property Owner(s) of Record: See attached                                                                                                                         |                                                                                           |                                       |  |  |
| Address: City:                                                                                                                                                    | ST: Zip:                                                                                  |                                       |  |  |
| Phone:FAX:                                                                                                                                                        |                                                                                           | · · · · · · · · · · · · · · · · · · · |  |  |
| Applicant (if other than owner):                                                                                                                                  |                                                                                           |                                       |  |  |
| Address: City:                                                                                                                                                    | ST: Zip:                                                                                  |                                       |  |  |
| Phone:FAX:                                                                                                                                                        |                                                                                           |                                       |  |  |
| Agent & Company Name: Jennifer Vail / Land Design South                                                                                                           |                                                                                           |                                       |  |  |
| Address: 400 Columbia Drive, Suite 110 City: West Palm B                                                                                                          | each ST:_FL Zip:_3340                                                                     | )9                                    |  |  |
| Phone: 561-537-4508 FAX:                                                                                                                                          | 561-478-5012                                                                              |                                       |  |  |
| Consultants: If applicable to your request, please attach a separate on this request. You should include the name, address, telephoprofessional service provided. | ·                                                                                         |                                       |  |  |
| II. PROPERTY LOC                                                                                                                                                  | ATION                                                                                     |                                       |  |  |
| A. Is the subject property located within one mile of another mu                                                                                                  | A. Is the subject property located within one mile of another municipality? [x] yes [] no |                                       |  |  |
| If 'yes' please specify: Town of Loxahatchee Groves                                                                                                               |                                                                                           |                                       |  |  |
| B. Property Control Number (PCN): If additional PCNs, list on a separate sheet and attach to the application.                                                     |                                                                                           |                                       |  |  |
| PCN: [ ][ ][ ][ ][ ][ ][ ][ ]-[ ][                                                                                                                                | ][ ]-[ ][ ][ ] See attached                                                               | j                                     |  |  |
| C. Section: 06 Township: 44 Range: 41                                                                                                                             | _ Total Acreage of Subject Property :                                                     | 16.32                                 |  |  |
| D. Project Name: Binks Pointe (at The Landings at Wellington                                                                                                      | D. Project Name: Binks Pointe (at The Landings at Wellington PUD a/k/a Binks Forest PUD)  |                                       |  |  |
| E. Project Address: Binks Forest Drive, Wellington, FL                                                                                                            |                                                                                           |                                       |  |  |
| F. General Location Description (proximity to closest major into The property is located west of US 441/SR7, approximately 1.0                                    |                                                                                           |                                       |  |  |
| side of Binks Forest Drive                                                                                                                                        |                                                                                           |                                       |  |  |

#### **III. PROJECT HISTORY**

(List in sequence from first application to most recent – attach additional page if necessary):

| Petition Number | Request                            | Action   | Date     | Resolution Number |
|-----------------|------------------------------------|----------|----------|-------------------|
| 78-287          | Landings PUD                       | Approved |          |                   |
|                 | Developers Agreement to allow 90du | Approved | 11/23/04 | R-2004-153        |
|                 | FLUA Res E                         | Approved | 11/23/04 | Ord 2004-30       |

#### **IV. ADJACENT PROPERTIES**

| Adjacent<br>Property to the: | Land Use<br>Designation | Zoning Designation | Existing Use(s) of<br>Property | Approved Use(s)<br>of Property* | Petition &<br>Resolution<br>Number |
|------------------------------|-------------------------|--------------------|--------------------------------|---------------------------------|------------------------------------|
| SUBJECT SITE                 | Res E & Comm Rec        | PUD                | Abandoned Driving Range        | Residential                     | R-2008-073                         |
| NORTH Commercial Rec         |                         | PUD                | FPL Easement                   | FPL Easement                    | Pet 78-287                         |
| SOUTH Commercial Rec PUD     |                         | PUD                | Golf Course                    | Golf Course                     | Pet 78-287                         |
| EAST                         | Commercial Rec          | PUD                | Golf Course Clubhouse          | Clubhouse                       | Pet 78-287                         |
| WEST                         | Commercial Rec          | PUD                | FPL Substation                 | FPL Substation                  | Pet 78-287                         |