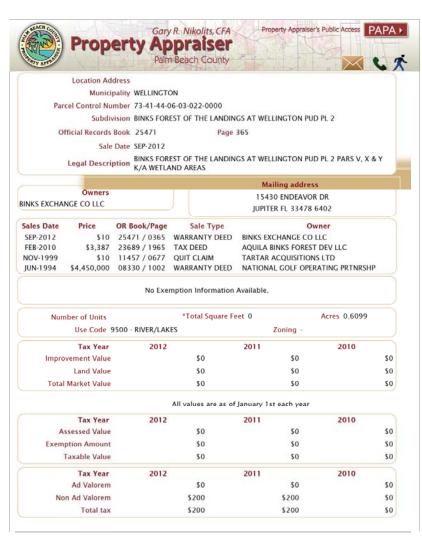

parcel. Exhibit 1 includes copies of the information from the Palm Beach County Property Appraiser's office for the subject site.



Figure 1: Project Location - Aerial View

The proposed changes to the Future Land Use and Zoning designations for 1.051 acres within the proposed

Binks Pointe project will not generate additional traffic. These changes will increase the gross area for the project but the site plan changes will only reconfigure the site and no changes are anticipated to the uses and intensities previously approved and vested under the project's traffic concurrency.

Sincerely,

LAND DESIGN SOUTH

Dr. Juan F. Ortega, P.E. FL Registration No. 63422

Engineering Business No. 27550

Encl.: Exhibit 1: PBC Property Appraiser Data

2013-09-05\_Binks Pointe Complan\_1829.1.docs









### **Transportation Consultants**

2005 Vista Parkway, Suite 111 West Palm Beach, FL 33411-6700 (561) 296-9698 Fax (561) 684-6336 Certificate of Authorization Number: 7989

March 19, 2014

Mr. Damian Newell Wellington Planning, Zoning & Building Department 12300 W. Forest Hill Boulevard Wellington, FL 33414

Re: Binks Pointe - #PTC13-001M

Comprehensive Plan Amendment 2013-61 CPA 2 (HTE 13-120)

Dear Mr. Newell:

Pinder Troutman Consulting, Inc. (PTC) has completed our review of the Comprehensive Plan Amendment Application date stamped March 6, 2014 for the April 9, 2014 DRC meeting for the above referenced project. Specifically, we have reviewed the Traffic Statement by Land Design South dated September 5, 2013. The Future Land Use designation change from Comm Rec to RES-E for Parcel