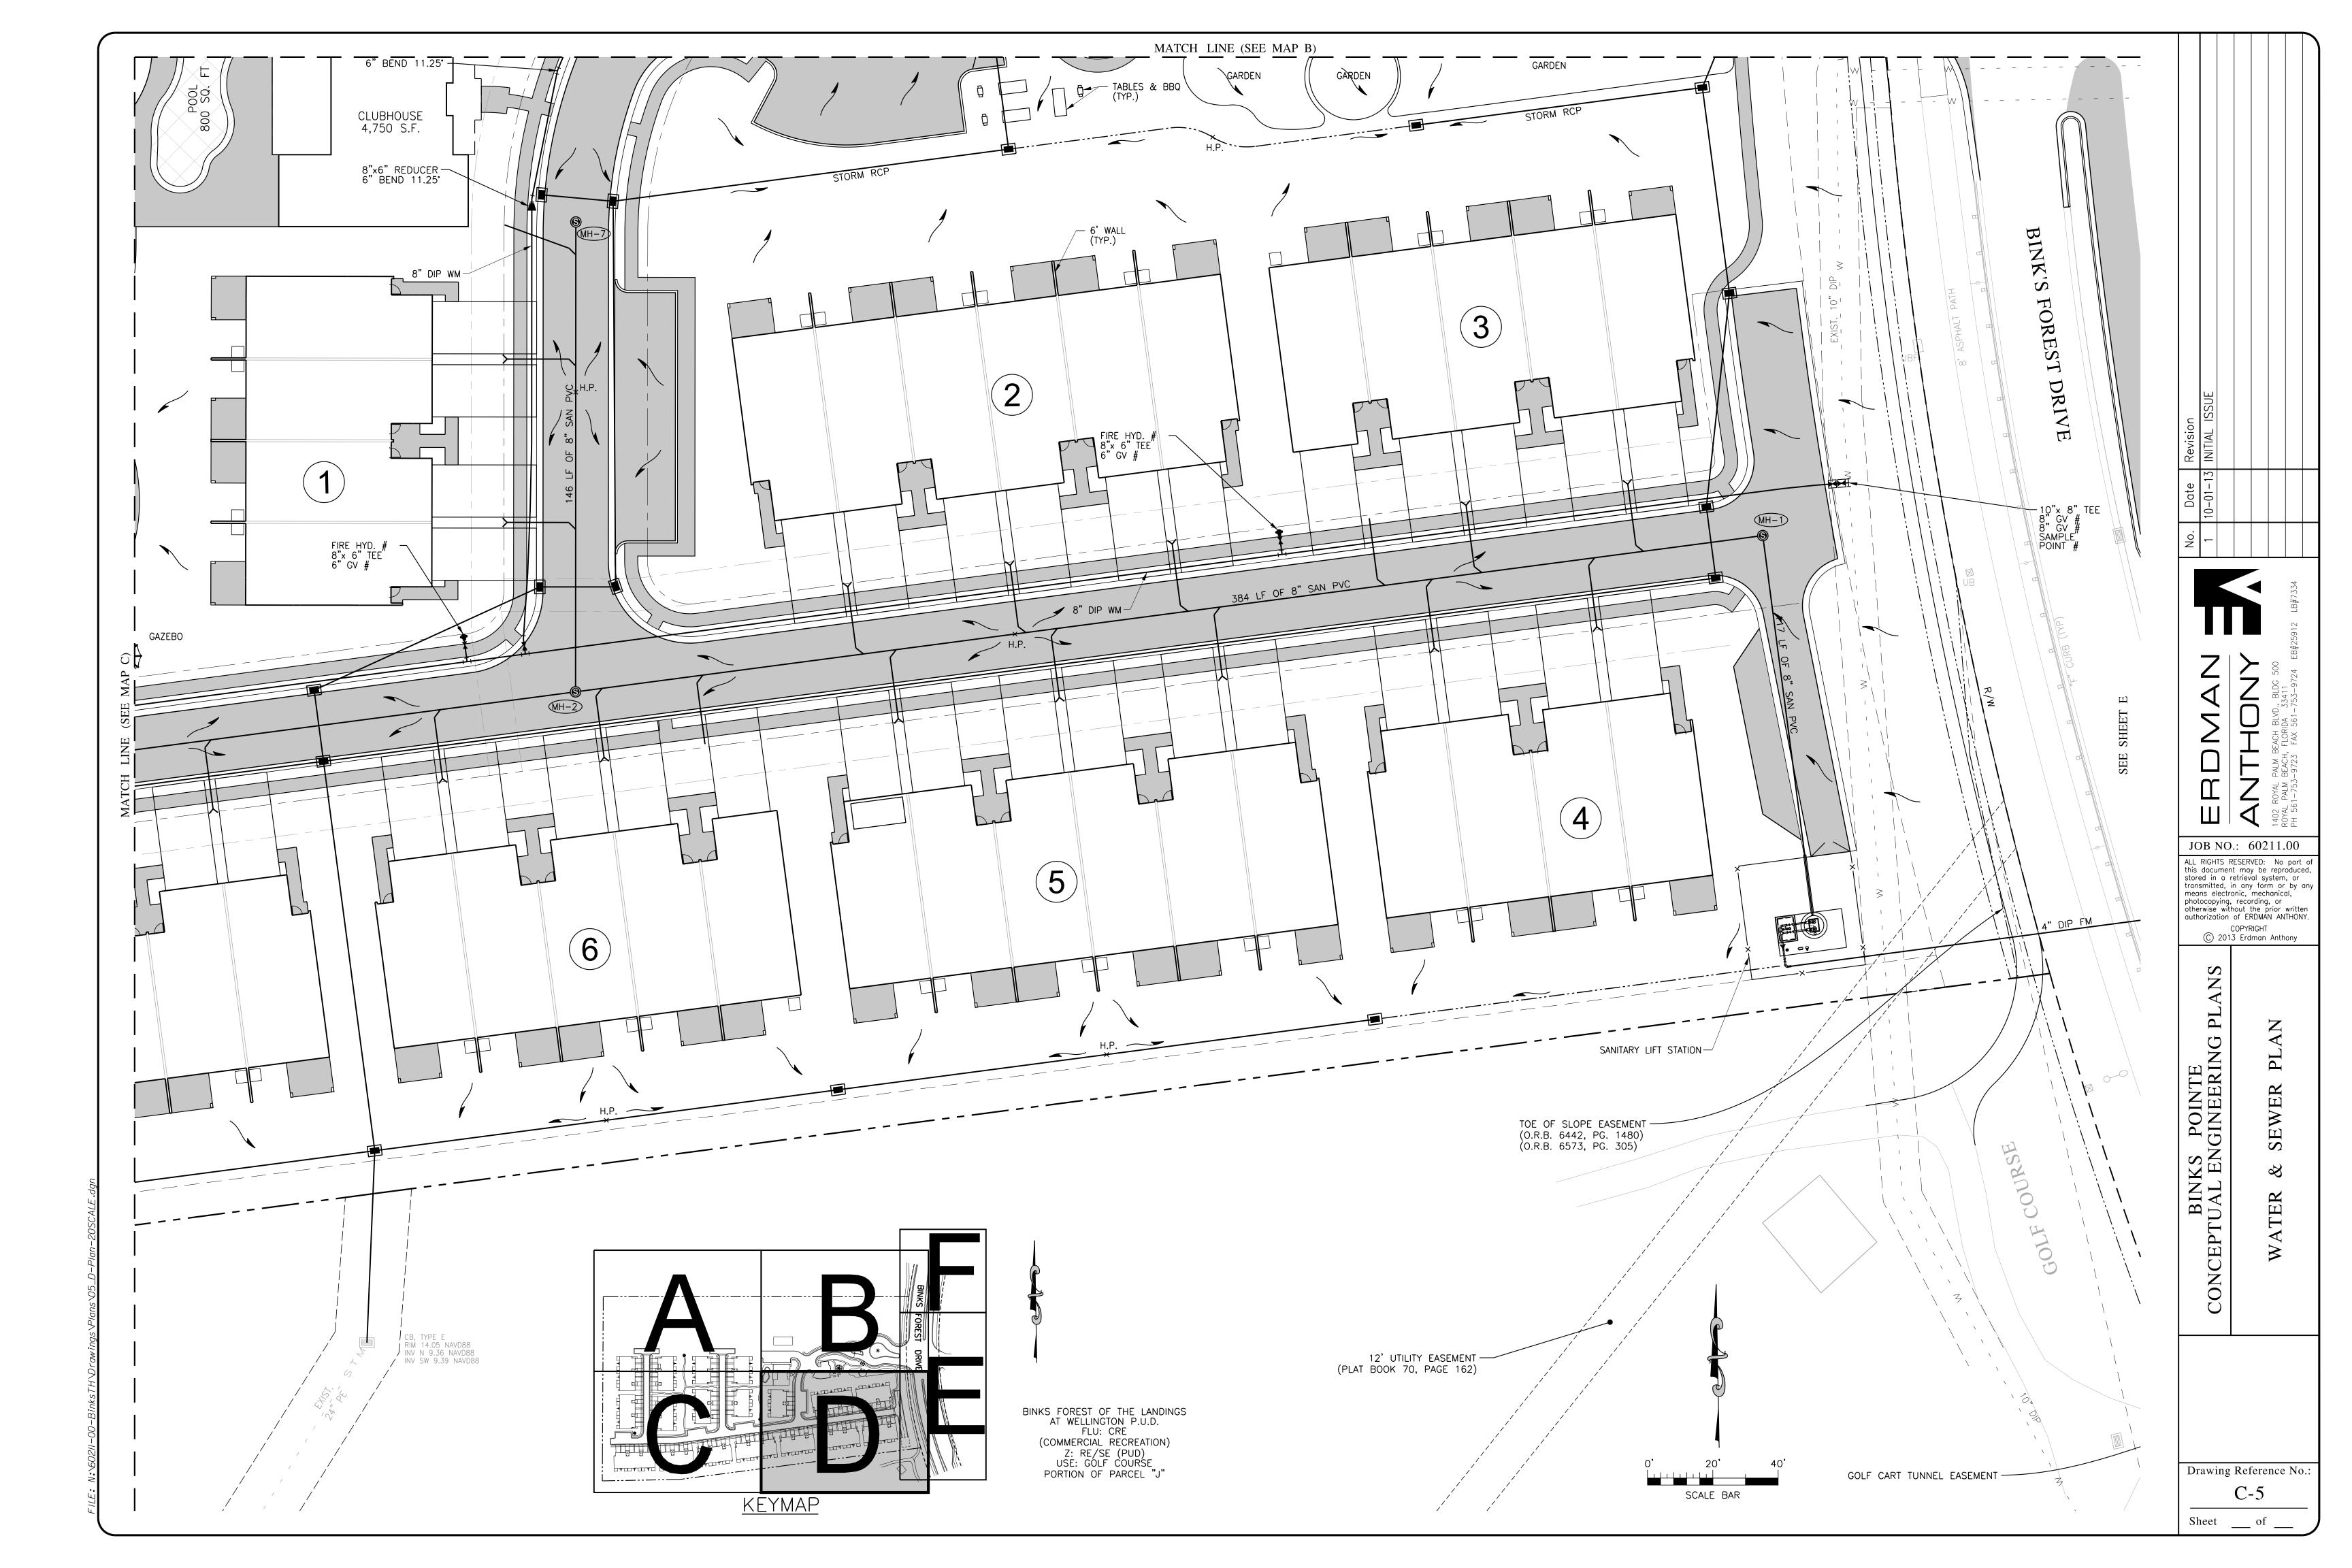

#### V. TABULAR DATA

| PROJECT DATA                | LAST BCC OR | LAST DRC   | REQUIRED         | PROPOSED | +/- CHANGE |
|-----------------------------|-------------|------------|------------------|----------|------------|
|                             | VC APPROVAL | APPROVAL   | PER CODE         |          |            |
| * Data is for affected pod  | R-2008-073  | 1997-10SP2 |                  |          |            |
| only - Pod L                |             | 11/12/08   |                  |          |            |
|                             |             |            |                  |          |            |
| Total Gross Acreage         | 15.27       | 15.27      | 1,600 SF         | 16.32    | +1.05      |
| Lot Frontage (ROW feet)     |             |            |                  |          |            |
| Lot depth (maximum)         |             | 63'        |                  |          |            |
| Lot Width (minimum)         |             | 29'        | 16'              |          |            |
| Setbacks: Front/Rear        |             | 91'/38'    | 25'/25'          |          |            |
| Side Interior/Side Corner   |             | 21.25'/n/a | 15'/25'          |          |            |
| Total Dwelling Units (du's) | 90          | 90         |                  | 90       | 0          |
| # of Single Family (SF)     |             |            |                  |          |            |
| # of Zero Lot Line (ZLL)    |             |            |                  |          |            |
| # of Townhouses (TH)        | 90          | 90         |                  | 90       | 0          |
| # of Multi-Family (MF)      |             |            |                  |          |            |
| # of PODs                   |             |            |                  |          |            |
| Total Gross Density         | 5.89        | 5.89       | min 5.01/max 8.0 | 5.51     | -0.38      |
| Gross Density by POD        |             |            |                  |          |            |
| # Dwelling Units by POD     |             |            |                  |          |            |
| # of Single Family (SF)     |             |            |                  |          |            |
| # of Zero Lot Line (ZLL)    |             |            |                  |          |            |
| # of Townhouses (TH)        |             |            |                  |          |            |
| # of Multi-Family (MF)      |             |            |                  |          |            |
| Total Sq. Footage           |             |            |                  |          |            |
| Commercial SF               |             |            |                  |          |            |

| Industrial SF                                                                            |                          |                            |                |                |                                                        |
|------------------------------------------------------------------------------------------|--------------------------|----------------------------|----------------|----------------|--------------------------------------------------------|
| Other SF                                                                                 |                          |                            |                |                |                                                        |
| Total Acres & Percentage                                                                 |                          |                            |                |                |                                                        |
| Lakes/Waterways                                                                          |                          |                            |                |                |                                                        |
| Right of Way Area                                                                        |                          |                            |                |                |                                                        |
| Open Space Area                                                                          | 7.41ac 48.5%             |                            |                |                |                                                        |
| Recreation Area                                                                          | 1.28ac 8.4%              |                            |                |                |                                                        |
| Preserve Area                                                                            | 1.2000 0.170             |                            |                |                |                                                        |
| Civic Area                                                                               |                          |                            |                |                |                                                        |
| # of Acres of Public                                                                     |                          |                            |                |                |                                                        |
| # of Acres of Private                                                                    |                          |                            |                |                |                                                        |
| Impervious Area                                                                          | 7.02ac 46%               |                            |                |                |                                                        |
| Pervious Area                                                                            | 8.25ac 54%               |                            |                |                |                                                        |
| land area to the pod, but ther proposed.                                                 | o to the origings to the | s proposed m               |                | Tor the pod de | 5 00 awelling arms are                                 |
|                                                                                          | ance with all previous   |                            | f approval and | or applicable/ | LDRS requirements?                                     |
| B. Report on the status date for the project (currently proposed in the Traffic Study su | Dec 31, 2014 per R       | esolution R-2              | 012-10) to be  |                | ting to extend the build ou<br>with the build out date |
|                                                                                          |                          | <mark>ditional shee</mark> | ts if necessar |                |                                                        |
| The applicant is to explain  A. That the proposed                                        | ·                        |                            |                | ls objective   | s and policies of the                                  |
| Comprehensive Pla<br>See attached Justification.                                         |                          | with the p                 |                |                |                                                        |
|                                                                                          |                          |                            |                |                |                                                        |