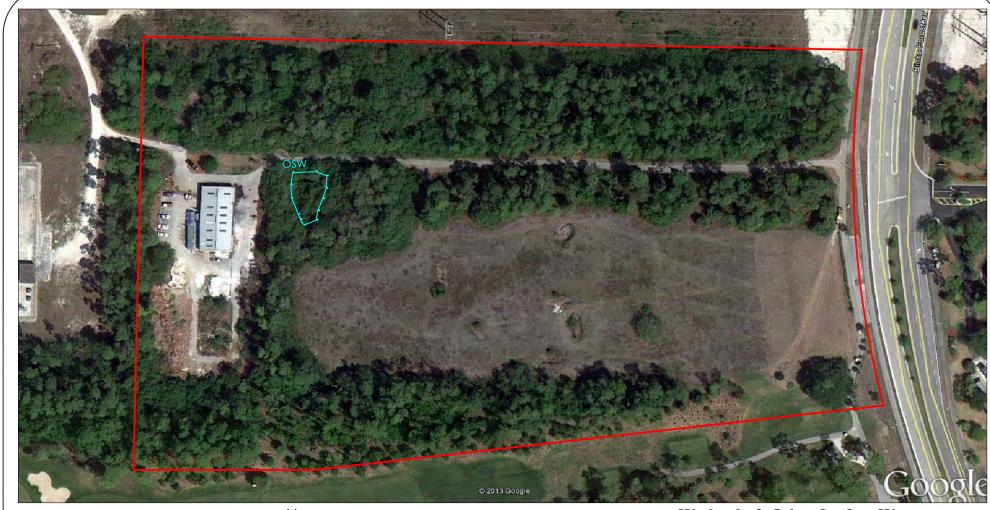

#### **IV. ADJACENT PROPERTIES**

| Adjacent<br>Property to the: | Land Use<br>Designation | Zoning Designation | Existing Use(s) of<br>Property | Approved Use(s)<br>of Property* | Petition &<br>Resolution<br>Number |
|------------------------------|-------------------------|--------------------|--------------------------------|---------------------------------|------------------------------------|
| SUBJECT SITE                 | Res E & Comm Rec        | PUD                | Abandoned Driving Range        | Residential                     | R-2008-073                         |
| NORTH Commercial Rec         |                         | PUD                | FPL Easement                   | FPL Easement                    | Pet 78-287                         |
| SOUTH Commercial Rec PUD     |                         | PUD                | Golf Course                    | Golf Course                     | Pet 78-287                         |
| EAST                         | Commercial Rec          | PUD                | Golf Course Clubhouse          | Clubhouse                       | Pet 78-287                         |
| WEST                         | Commercial Rec          | PUD                | FPL Substation                 | FPL Substation                  | Pet 78-287                         |

| Industrial SF                                                                            |                          |                            |                |                |                                                        |
|------------------------------------------------------------------------------------------|--------------------------|----------------------------|----------------|----------------|--------------------------------------------------------|
| Other SF                                                                                 |                          |                            |                |                |                                                        |
| Total Acres & Percentage                                                                 |                          |                            |                |                |                                                        |
| Lakes/Waterways                                                                          |                          |                            |                |                |                                                        |
| Right of Way Area                                                                        |                          |                            |                |                |                                                        |
| Open Space Area                                                                          | 7.41ac 48.5%             |                            |                |                |                                                        |
| Recreation Area                                                                          | 1.28ac 8.4%              |                            |                |                |                                                        |
| Preserve Area                                                                            | 1.2000 0.170             |                            |                |                |                                                        |
| Civic Area                                                                               |                          |                            |                |                |                                                        |
| # of Acres of Public                                                                     |                          |                            |                |                |                                                        |
| # of Acres of Private                                                                    |                          |                            |                |                |                                                        |
| Impervious Area                                                                          | 7.02ac 46%               |                            |                |                |                                                        |
| Pervious Area                                                                            | 8.25ac 54%               |                            |                |                |                                                        |
| land area to the pod, but ther proposed.                                                 | o to the origings to the | s proposed m               |                | Tor the pod de | 5 00 awelling arms are                                 |
|                                                                                          | ance with all previous   |                            | f approval and | or applicable/ | LDRS requirements?                                     |
| B. Report on the status date for the project (currently proposed in the Traffic Study su | Dec 31, 2014 per R       | esolution R-2              | 012-10) to be  |                | ting to extend the build ou<br>with the build out date |
|                                                                                          |                          | <mark>ditional shee</mark> | ts if necessar |                |                                                        |
| The applicant is to explain  A. That the proposed                                        | ·                        |                            |                | ls objective   | s and policies of the                                  |
| Comprehensive Pla<br>See attached Justification.                                         |                          | with the p                 |                |                |                                                        |
|                                                                                          |                          |                            |                |                |                                                        |