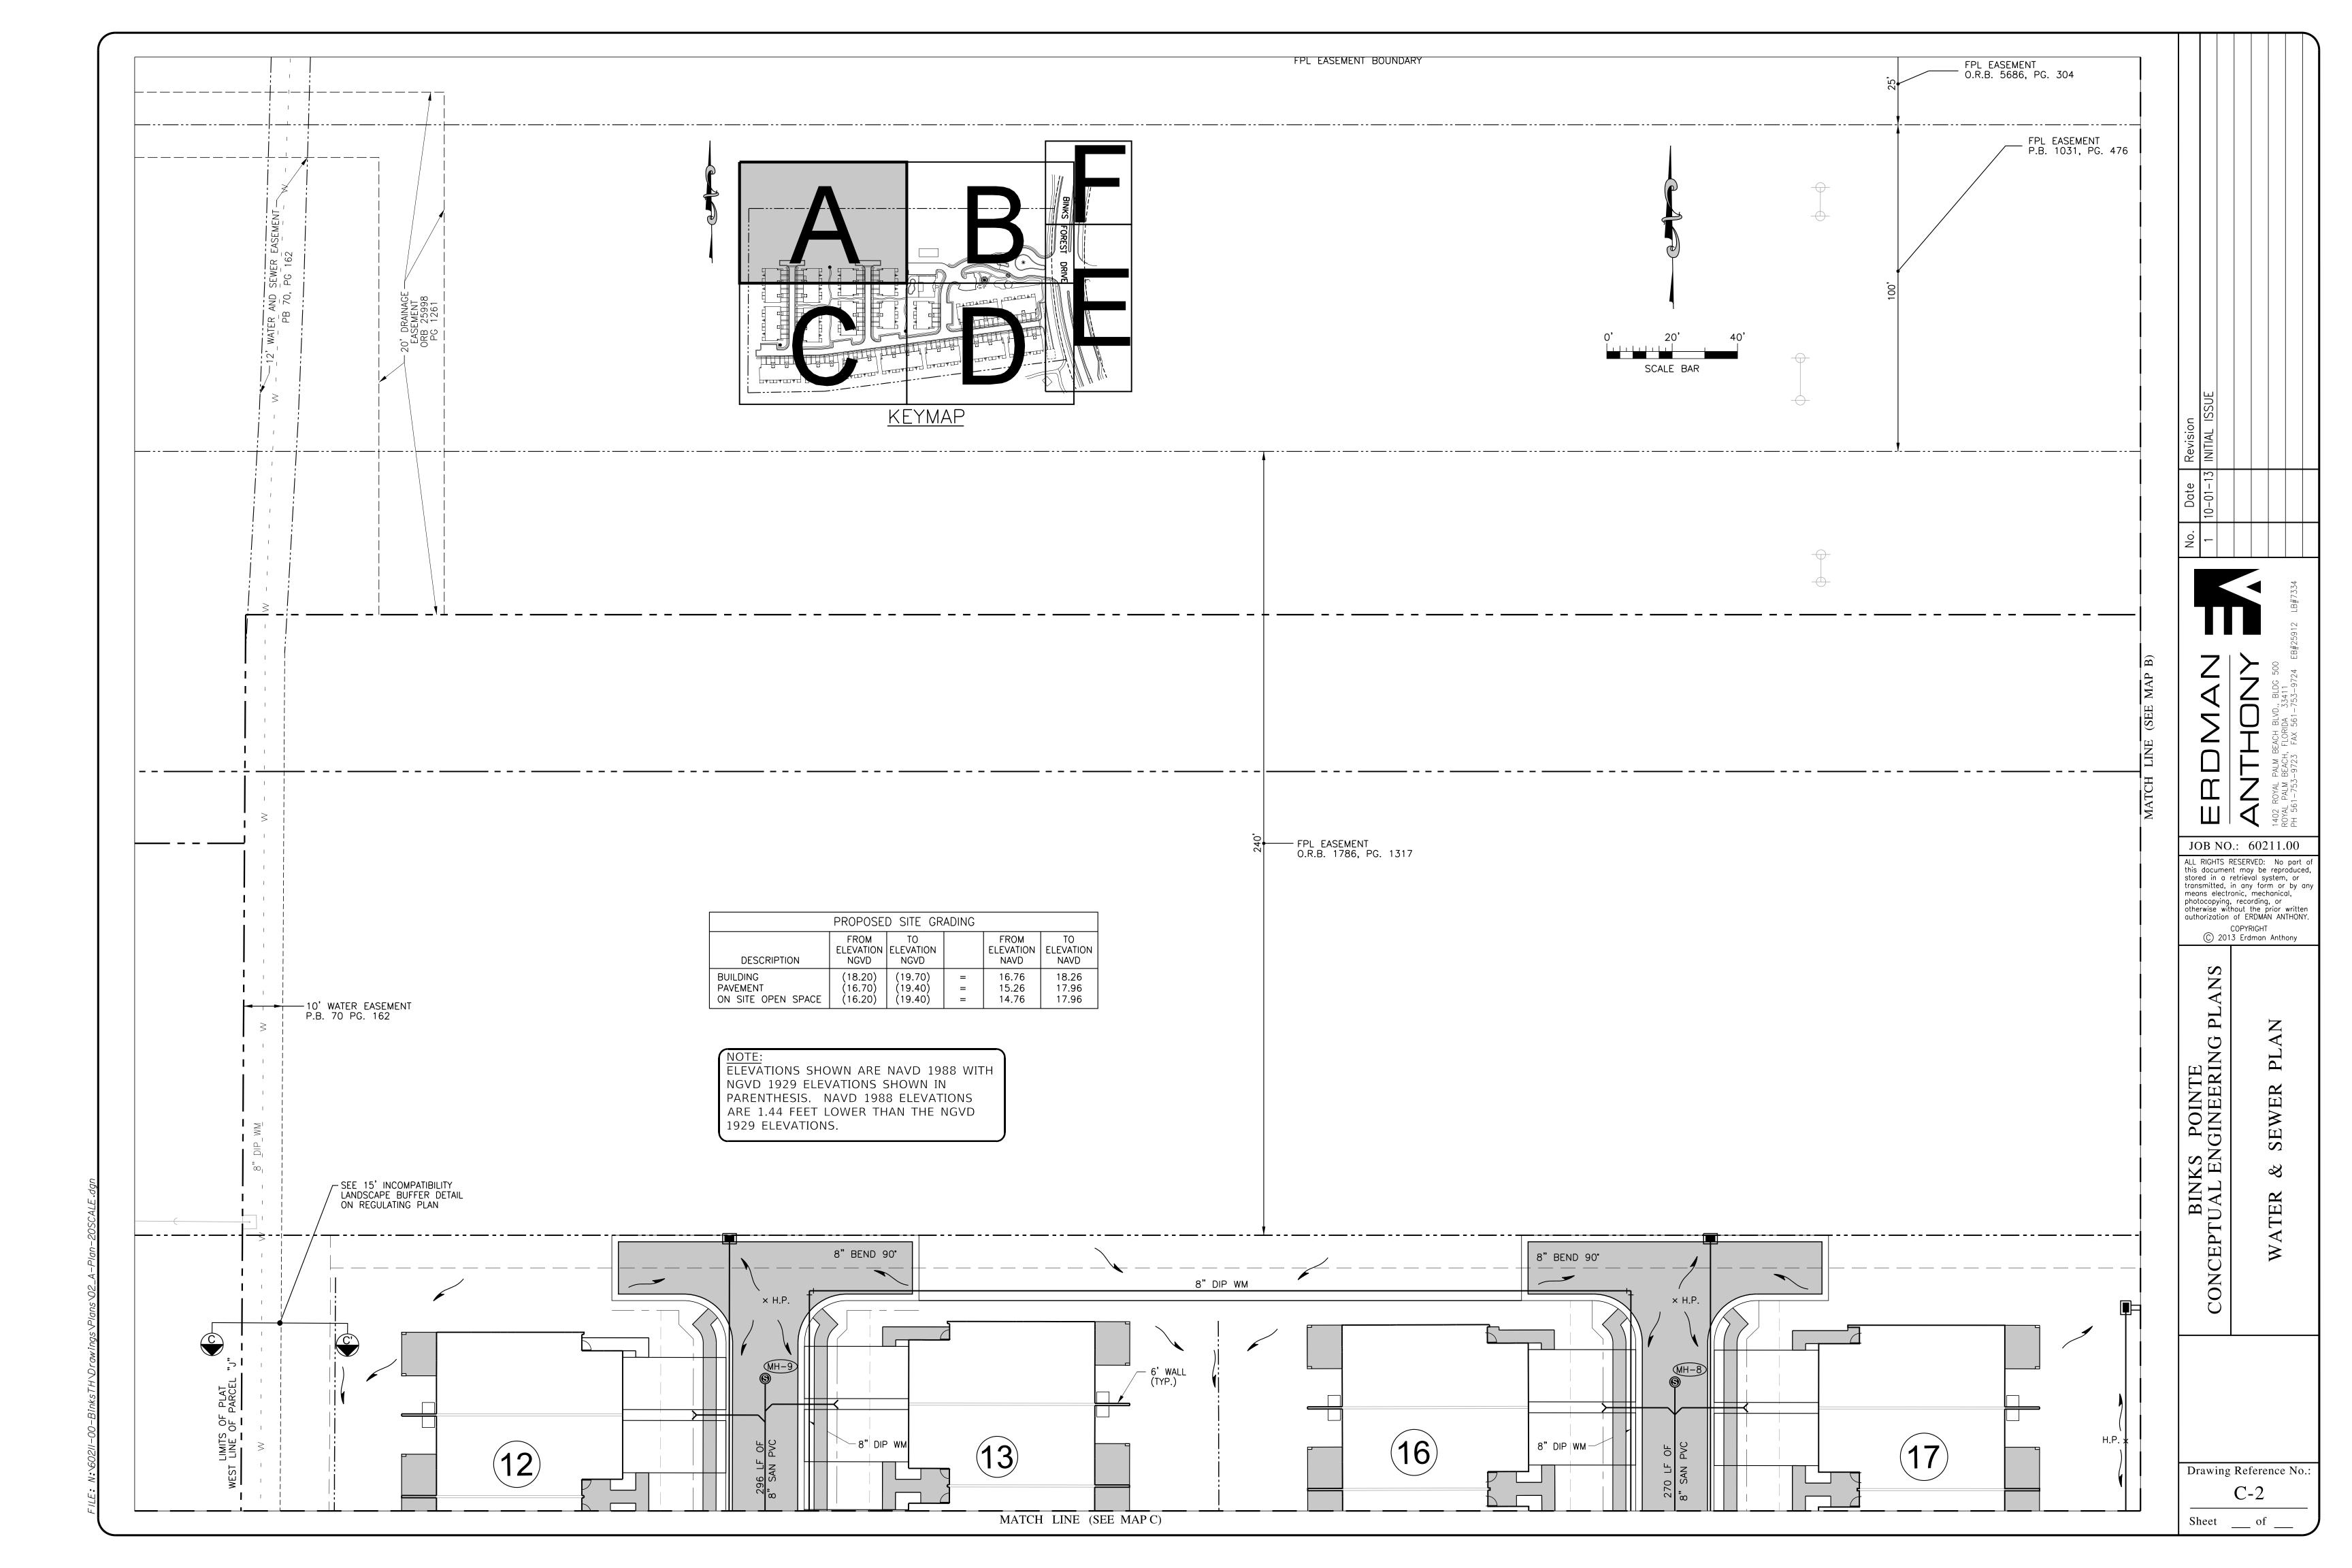

#### V. TABULAR DATA

| PROJECT DATA                | LAST BCC OR | LAST DRC   | REQUIRED         | PROPOSED | +/- CHANGE |
|-----------------------------|-------------|------------|------------------|----------|------------|
|                             | VC APPROVAL | APPROVAL   | PER CODE         |          |            |
| * Data is for affected pod  | R-2008-073  | 1997-10SP2 |                  |          |            |
| only - Pod L                |             | 11/12/08   |                  |          |            |
|                             |             |            |                  |          |            |
| Total Gross Acreage         | 15.27       | 15.27      | 1,600 SF         | 16.32    | +1.05      |
| Lot Frontage (ROW feet)     |             |            |                  |          |            |
| Lot depth (maximum)         |             | 63'        |                  |          |            |
| Lot Width (minimum)         |             | 29'        | 16'              |          |            |
| Setbacks: Front/Rear        |             | 91'/38'    | 25'/25'          |          |            |
| Side Interior/Side Corner   |             | 21.25'/n/a | 15'/25'          |          |            |
| Total Dwelling Units (du's) | 90          | 90         |                  | 90       | 0          |
| # of Single Family (SF)     |             |            |                  |          |            |
| # of Zero Lot Line (ZLL)    |             |            |                  |          |            |
| # of Townhouses (TH)        | 90          | 90         |                  | 90       | 0          |
| # of Multi-Family (MF)      |             |            |                  |          |            |
| # of PODs                   |             |            |                  |          |            |
| Total Gross Density         | 5.89        | 5.89       | min 5.01/max 8.0 | 5.51     | -0.38      |
| Gross Density by POD        |             |            |                  |          |            |
| # Dwelling Units by POD     |             |            |                  |          |            |
| # of Single Family (SF)     |             |            |                  |          |            |
| # of Zero Lot Line (ZLL)    |             |            |                  |          |            |
| # of Townhouses (TH)        |             |            |                  |          |            |
| # of Multi-Family (MF)      |             |            |                  |          |            |
| Total Sq. Footage           |             |            |                  |          |            |
| Commercial SF               |             |            |                  |          |            |

| Industrial SF                                                                            |                          |                            |                |                |                                                        |
|------------------------------------------------------------------------------------------|--------------------------|----------------------------|----------------|----------------|--------------------------------------------------------|
| Other SF                                                                                 |                          |                            |                |                |                                                        |
| Total Acres & Percentage                                                                 |                          |                            |                |                |                                                        |
| Lakes/Waterways                                                                          |                          |                            |                |                |                                                        |
| Right of Way Area                                                                        |                          |                            |                |                |                                                        |
| Open Space Area                                                                          | 7.41ac 48.5%             |                            |                |                |                                                        |
| Recreation Area                                                                          | 1.28ac 8.4%              |                            |                |                |                                                        |
| Preserve Area                                                                            | 1.2000 0.170             |                            |                |                |                                                        |
| Civic Area                                                                               |                          |                            |                |                |                                                        |
| # of Acres of Public                                                                     |                          |                            |                |                |                                                        |
| # of Acres of Private                                                                    |                          |                            |                |                |                                                        |
| Impervious Area                                                                          | 7.02ac 46%               |                            |                |                |                                                        |
| Pervious Area                                                                            | 8.25ac 54%               |                            |                |                |                                                        |
| land area to the pod, but ther proposed.                                                 | o to the origings to the | s proposed m               |                | Tor the pod de | 5 00 awelling arms are                                 |
|                                                                                          | ance with all previous   |                            | f approval and | or applicable/ | LDRS requirements?                                     |
| B. Report on the status date for the project (currently proposed in the Traffic Study su | Dec 31, 2014 per R       | esolution R-2              | 012-10) to be  |                | ting to extend the build ou<br>with the build out date |
|                                                                                          |                          | <mark>ditional shee</mark> | ts if necessar |                |                                                        |
| The applicant is to explain  A. That the proposed                                        | ·                        |                            |                | ls objective   | s and policies of the                                  |
| Comprehensive Pla<br>See attached Justification.                                         |                          | with the p                 |                |                |                                                        |
|                                                                                          |                          |                            |                |                |                                                        |