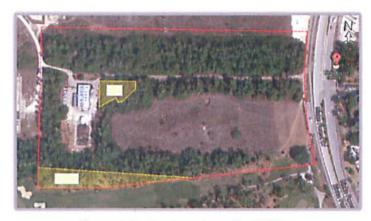

#### **INSTRUCTIONS TO APPLICANTS:**

- 1. Please complete all sections of this application. If not applicable, indicate with N/A.
- 2. Provide required attachments as shown on the attached checklist

| I. PROPERTY OWNER AND AGENT INFORMATION                                                                                                                           |                                                                                           |                                       |  |  |
|-------------------------------------------------------------------------------------------------------------------------------------------------------------------|-------------------------------------------------------------------------------------------|---------------------------------------|--|--|
| Property Owner(s) of Record: See attached                                                                                                                         |                                                                                           |                                       |  |  |
| Address: City:                                                                                                                                                    | ST: Zip:                                                                                  |                                       |  |  |
| Phone:FAX:                                                                                                                                                        |                                                                                           | · · · · · · · · · · · · · · · · · · · |  |  |
| Applicant (if other than owner):                                                                                                                                  |                                                                                           |                                       |  |  |
| Address: City:                                                                                                                                                    | ST: Zip:                                                                                  |                                       |  |  |
| Phone:FAX:                                                                                                                                                        |                                                                                           |                                       |  |  |
| Agent & Company Name: Jennifer Vail / Land Design South                                                                                                           |                                                                                           |                                       |  |  |
| Address: 400 Columbia Drive, Suite 110 City: West Palm B                                                                                                          | each ST:_FL Zip:_3340                                                                     | )9                                    |  |  |
| Phone: 561-537-4508 FAX:                                                                                                                                          | 561-478-5012                                                                              |                                       |  |  |
| Consultants: If applicable to your request, please attach a separate on this request. You should include the name, address, telephoprofessional service provided. | ·                                                                                         |                                       |  |  |
| II. PROPERTY LOC                                                                                                                                                  | ATION                                                                                     |                                       |  |  |
| A. Is the subject property located within one mile of another mu                                                                                                  | A. Is the subject property located within one mile of another municipality? [x] yes [] no |                                       |  |  |
| If 'yes' please specify: Town of Loxahatchee Groves                                                                                                               |                                                                                           |                                       |  |  |
| B. Property Control Number (PCN): If additional PCNs, list on a separate sheet and attach to the application.                                                     |                                                                                           |                                       |  |  |
| PCN: [ ][ ][ ][ ][ ][ ][ ][ ]-[ ][                                                                                                                                | ][ ]-[ ][ ][ ] See attached                                                               | j                                     |  |  |
| C. Section: 06 Township: 44 Range: 41                                                                                                                             | _ Total Acreage of Subject Property :                                                     | 16.32                                 |  |  |
| D. Project Name: Binks Pointe (at The Landings at Wellington                                                                                                      | D. Project Name: Binks Pointe (at The Landings at Wellington PUD a/k/a Binks Forest PUD)  |                                       |  |  |
| E. Project Address: Binks Forest Drive, Wellington, FL                                                                                                            |                                                                                           |                                       |  |  |
| F. General Location Description (proximity to closest major into The property is located west of US 441/SR7, approximately 1.0                                    |                                                                                           |                                       |  |  |
| side of Binks Forest Drive                                                                                                                                        |                                                                                           |                                       |  |  |