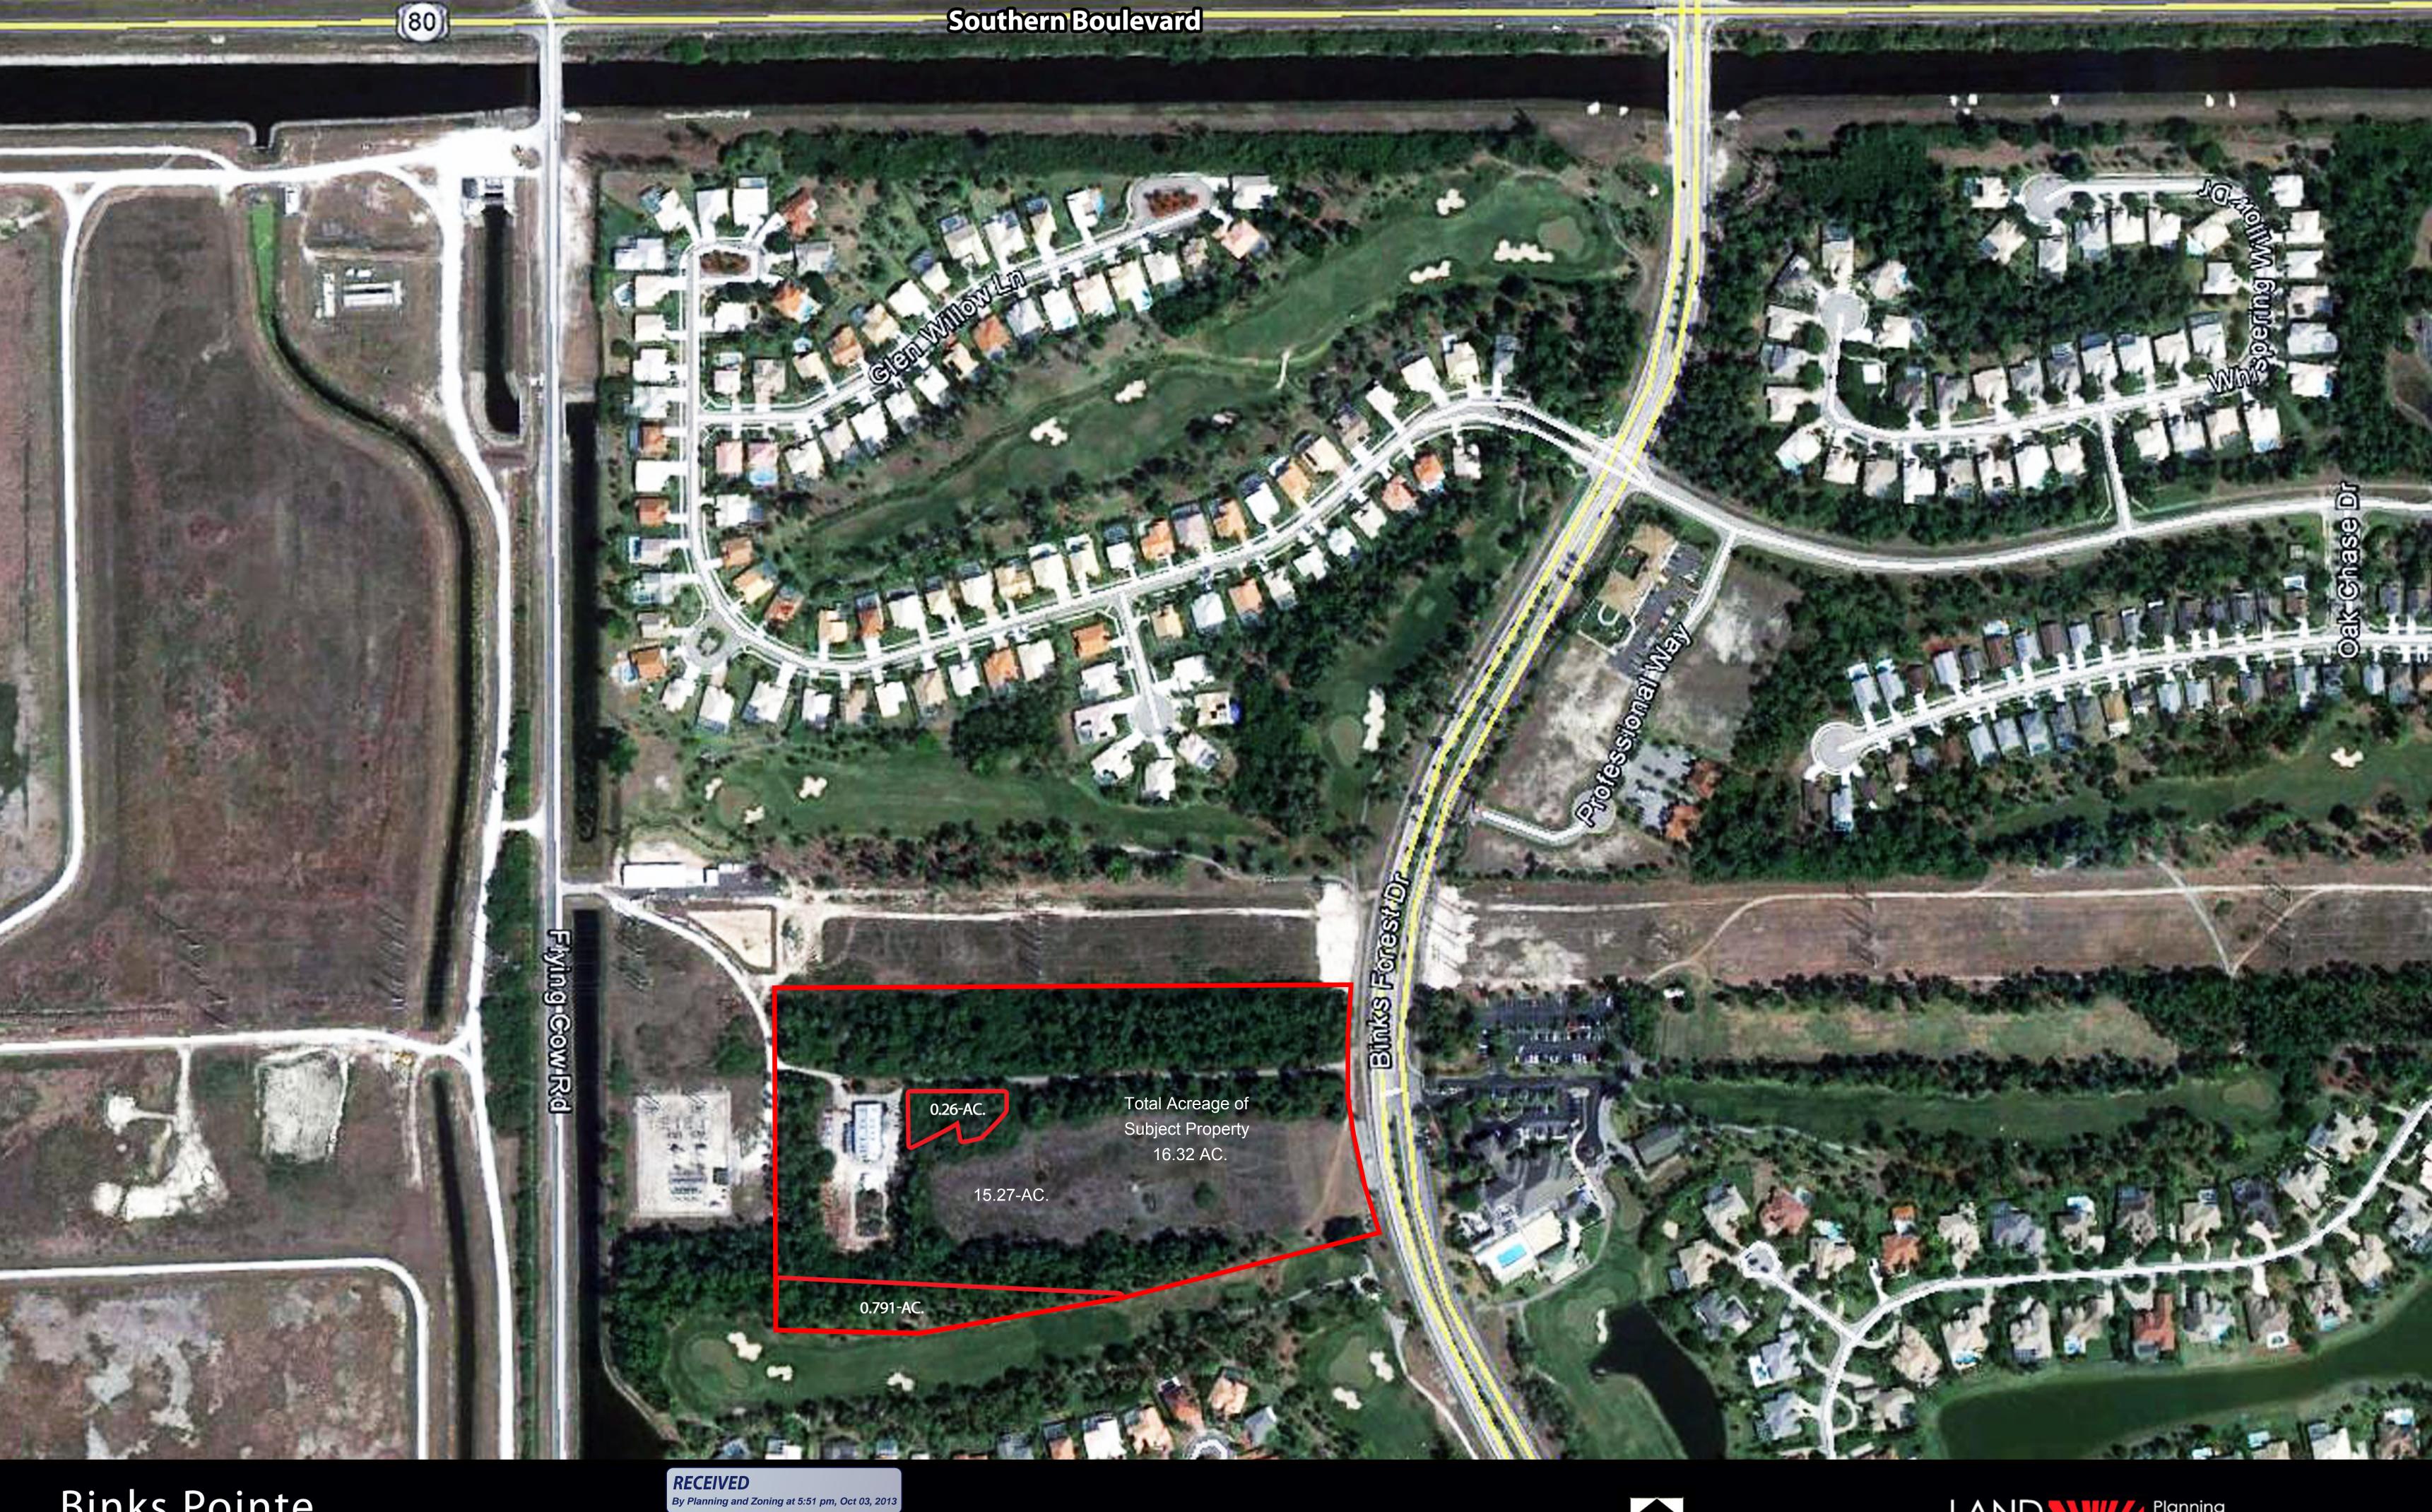

#### **INSTRUCTIONS TO APPLICANTS:**

- 1. Please complete all sections of this application. If not applicable, indicate with N/A.
- 2. Provide required attachments as shown on the attached checklist

| I. PROPERTY OWNER AND AGENT INFORMATION                                                                                                                           |                                                                                           |                                       |  |  |
|-------------------------------------------------------------------------------------------------------------------------------------------------------------------|-------------------------------------------------------------------------------------------|---------------------------------------|--|--|
| Property Owner(s) of Record: See attached                                                                                                                         |                                                                                           |                                       |  |  |
| Address: City:                                                                                                                                                    | ST: Zip:                                                                                  |                                       |  |  |
| Phone:FAX:                                                                                                                                                        |                                                                                           | · · · · · · · · · · · · · · · · · · · |  |  |
| Applicant (if other than owner):                                                                                                                                  |                                                                                           |                                       |  |  |
| Address: City:                                                                                                                                                    | ST: Zip:                                                                                  |                                       |  |  |
| Phone:FAX:                                                                                                                                                        |                                                                                           |                                       |  |  |
| Agent & Company Name: Jennifer Vail / Land Design South                                                                                                           |                                                                                           |                                       |  |  |
| Address: 400 Columbia Drive, Suite 110 City: West Palm B                                                                                                          | each ST:_FL Zip:_3340                                                                     | )9                                    |  |  |
| Phone: 561-537-4508 FAX:                                                                                                                                          | 561-478-5012                                                                              |                                       |  |  |
| Consultants: If applicable to your request, please attach a separate on this request. You should include the name, address, telephoprofessional service provided. | ·                                                                                         |                                       |  |  |
| II. PROPERTY LOC                                                                                                                                                  | ATION                                                                                     |                                       |  |  |
| A. Is the subject property located within one mile of another mu                                                                                                  | A. Is the subject property located within one mile of another municipality? [x] yes [] no |                                       |  |  |
| If 'yes' please specify: Town of Loxahatchee Groves                                                                                                               |                                                                                           |                                       |  |  |
| B. Property Control Number (PCN): If additional PCNs, list on a separate sheet and attach to the application.                                                     |                                                                                           |                                       |  |  |
| PCN: [ ][ ][ ][ ][ ][ ][ ][ ]-[ ][                                                                                                                                | ][ ]-[ ][ ][ ] See attached                                                               | j                                     |  |  |
| C. Section: 06 Township: 44 Range: 41                                                                                                                             | _ Total Acreage of Subject Property :                                                     | 16.32                                 |  |  |
| D. Project Name: Binks Pointe (at The Landings at Wellington                                                                                                      | D. Project Name: Binks Pointe (at The Landings at Wellington PUD a/k/a Binks Forest PUD)  |                                       |  |  |
| E. Project Address: Binks Forest Drive, Wellington, FL                                                                                                            |                                                                                           |                                       |  |  |
| F. General Location Description (proximity to closest major into The property is located west of US 441/SR7, approximately 1.0                                    |                                                                                           |                                       |  |  |
| side of Binks Forest Drive                                                                                                                                        |                                                                                           |                                       |  |  |

#### V. TABULAR DATA

| PROJECT DATA                | LAST BCC OR | LAST DRC   | REQUIRED         | PROPOSED | +/- CHANGE |
|-----------------------------|-------------|------------|------------------|----------|------------|
|                             | VC APPROVAL | APPROVAL   | PER CODE         |          |            |
| * Data is for affected pod  | R-2008-073  | 1997-10SP2 |                  |          |            |
| only - Pod L                |             | 11/12/08   |                  |          |            |
|                             |             |            |                  |          |            |
| Total Gross Acreage         | 15.27       | 15.27      | 1,600 SF         | 16.32    | +1.05      |
| Lot Frontage (ROW feet)     |             |            |                  |          |            |
| Lot depth (maximum)         |             | 63'        |                  |          |            |
| Lot Width (minimum)         |             | 29'        | 16'              |          |            |
| Setbacks: Front/Rear        |             | 91'/38'    | 25'/25'          |          |            |
| Side Interior/Side Corner   |             | 21.25'/n/a | 15'/25'          |          |            |
| Total Dwelling Units (du's) | 90          | 90         |                  | 90       | 0          |
| # of Single Family (SF)     |             |            |                  |          |            |
| # of Zero Lot Line (ZLL)    |             |            |                  |          |            |
| # of Townhouses (TH)        | 90          | 90         |                  | 90       | 0          |
| # of Multi-Family (MF)      |             |            |                  |          |            |
| # of PODs                   |             |            |                  |          |            |
| Total Gross Density         | 5.89        | 5.89       | min 5.01/max 8.0 | 5.51     | -0.38      |
| Gross Density by POD        |             |            |                  |          |            |
| # Dwelling Units by POD     |             |            |                  |          |            |
| # of Single Family (SF)     |             |            |                  |          |            |
| # of Zero Lot Line (ZLL)    |             |            |                  |          |            |
| # of Townhouses (TH)        |             |            |                  |          |            |
| # of Multi-Family (MF)      |             |            |                  |          |            |
| Total Sq. Footage           |             |            |                  |          |            |
| Commercial SF               |             |            |                  |          |            |