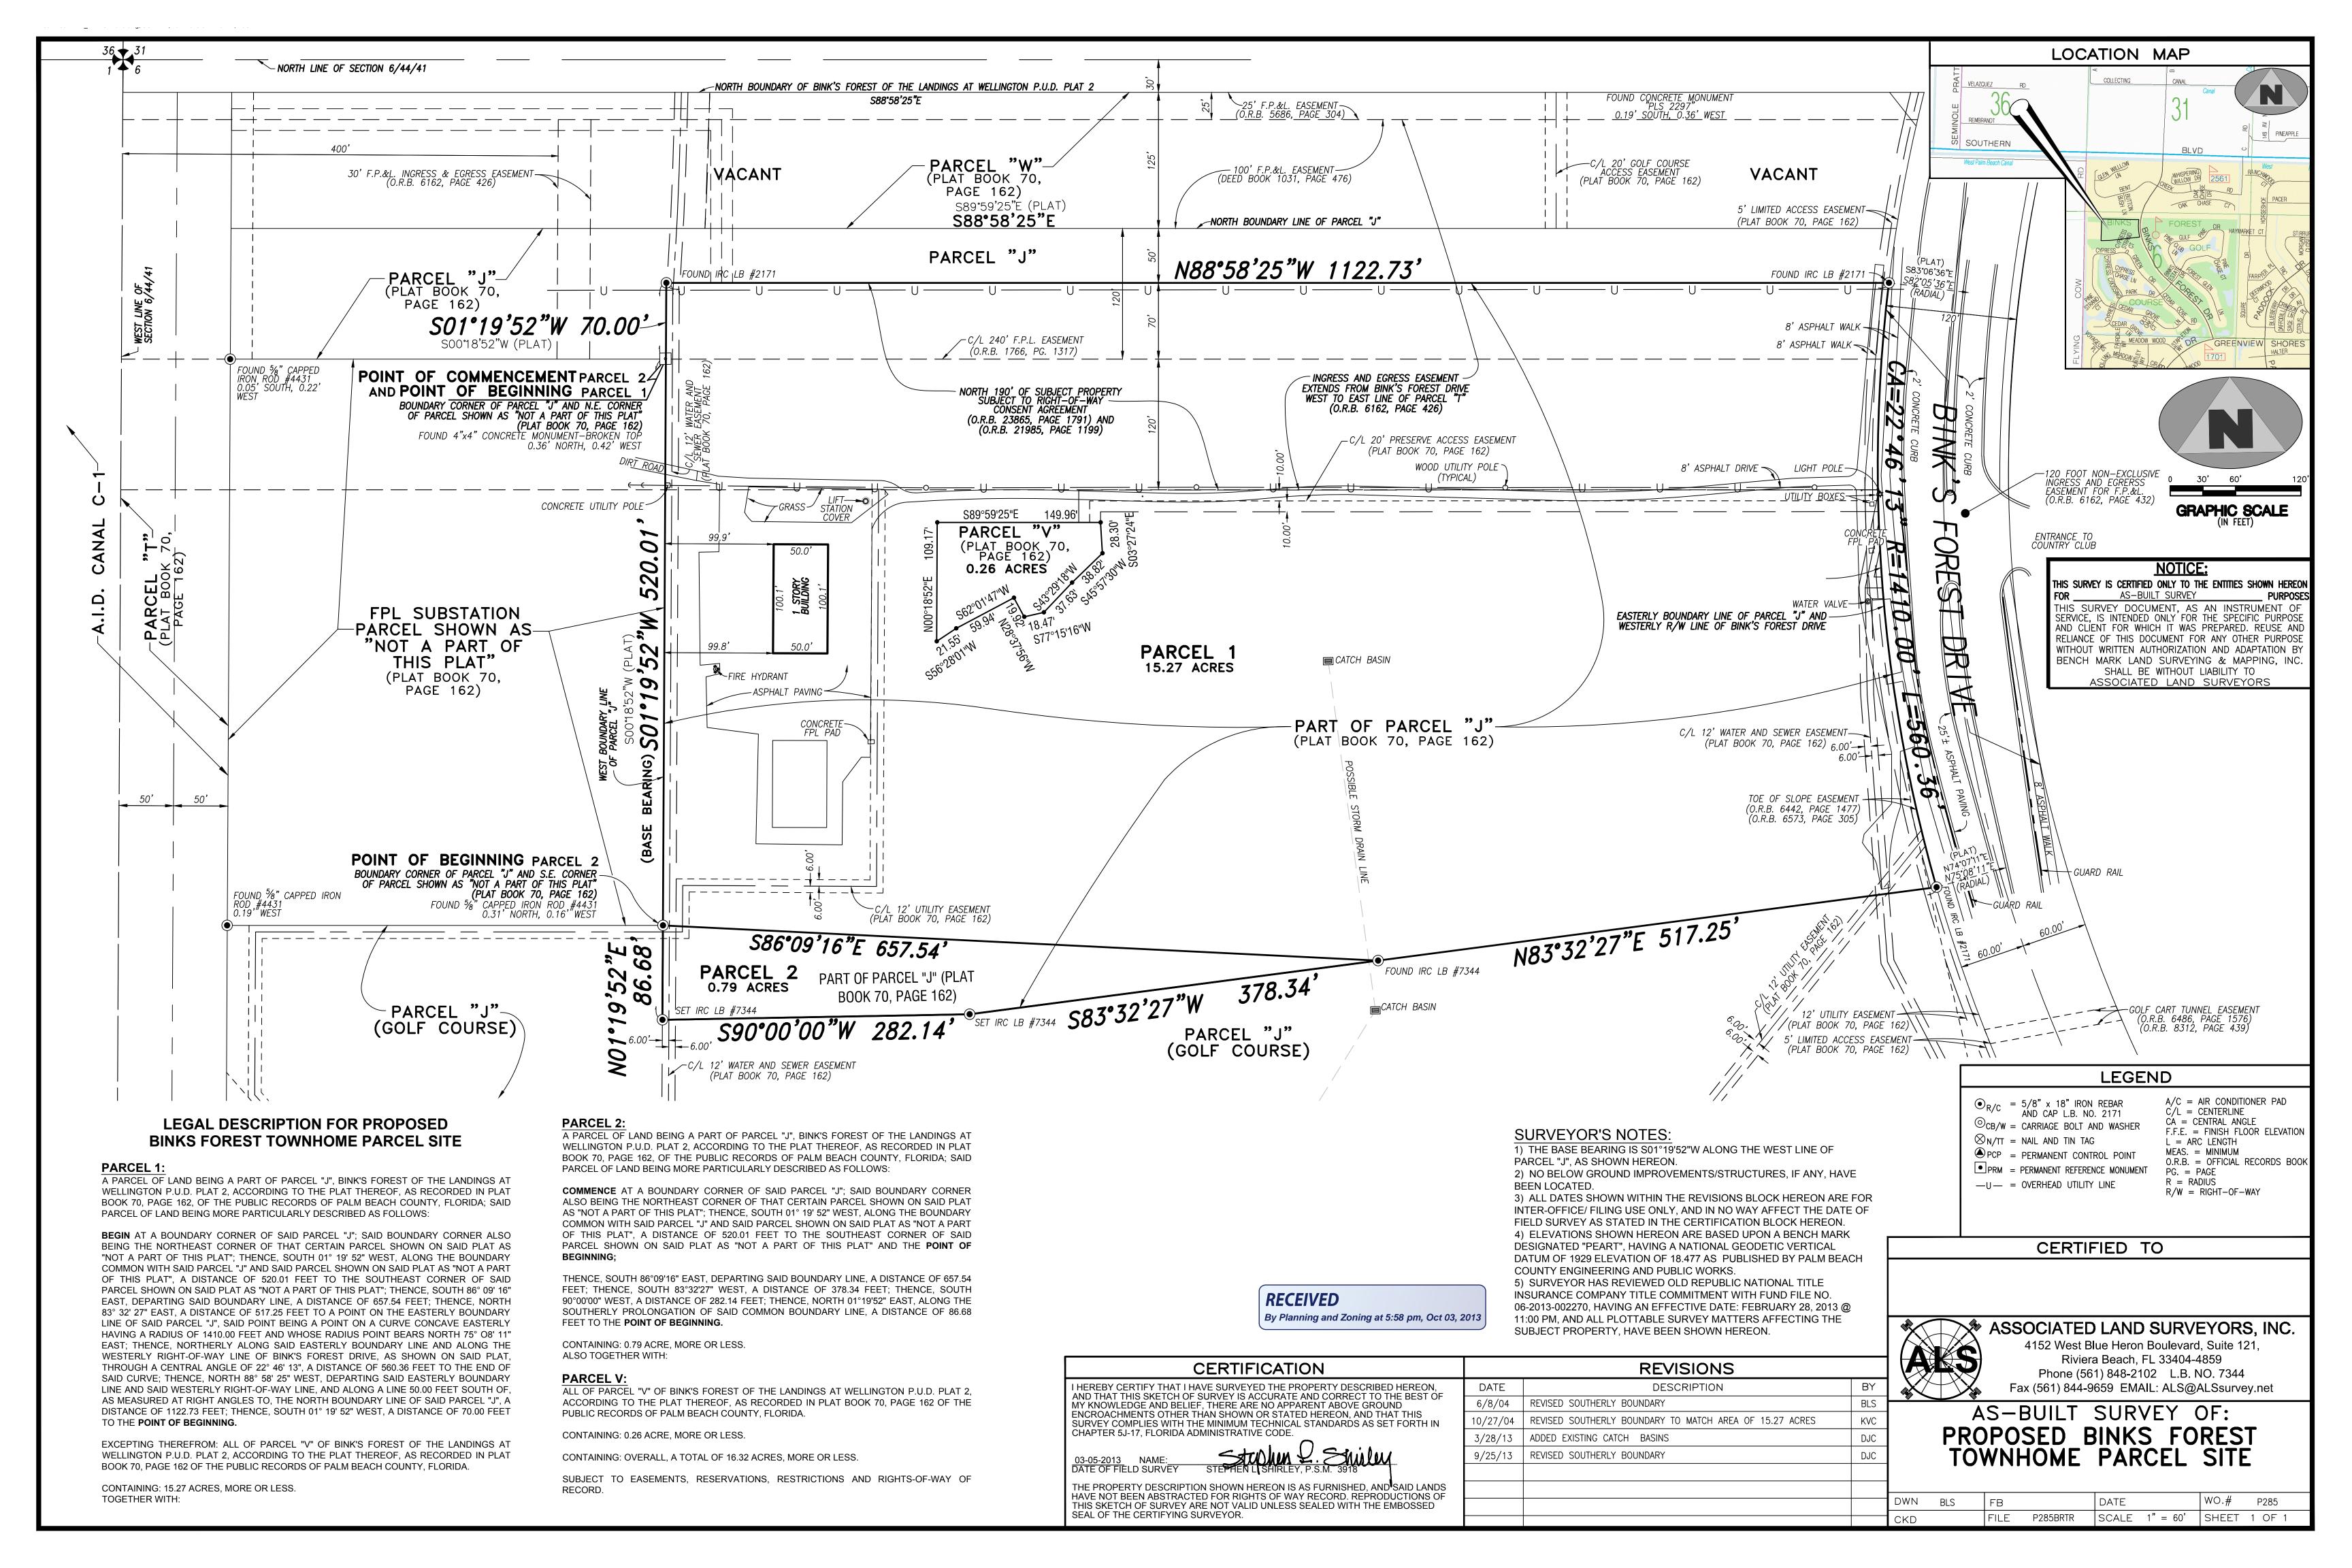

#### V. TABULAR DATA

| PROJECT DATA                | LAST BCC OR | LAST DRC   | REQUIRED         | PROPOSED | +/- CHANGE |
|-----------------------------|-------------|------------|------------------|----------|------------|
|                             | VC APPROVAL | APPROVAL   | PER CODE         |          |            |
| * Data is for affected pod  | R-2008-073  | 1997-10SP2 |                  |          |            |
| only - Pod L                |             | 11/12/08   |                  |          |            |
|                             |             |            |                  |          |            |
| Total Gross Acreage         | 15.27       | 15.27      | 1,600 SF         | 16.32    | +1.05      |
| Lot Frontage (ROW feet)     |             |            |                  |          |            |
| Lot depth (maximum)         |             | 63'        |                  |          |            |
| Lot Width (minimum)         |             | 29'        | 16'              |          |            |
| Setbacks: Front/Rear        |             | 91'/38'    | 25'/25'          |          |            |
| Side Interior/Side Corner   |             | 21.25'/n/a | 15'/25'          |          |            |
| Total Dwelling Units (du's) | 90          | 90         |                  | 90       | 0          |
| # of Single Family (SF)     |             |            |                  |          |            |
| # of Zero Lot Line (ZLL)    |             |            |                  |          |            |
| # of Townhouses (TH)        | 90          | 90         |                  | 90       | 0          |
| # of Multi-Family (MF)      |             |            |                  |          |            |
| # of PODs                   |             |            |                  |          |            |
| Total Gross Density         | 5.89        | 5.89       | min 5.01/max 8.0 | 5.51     | -0.38      |
| Gross Density by POD        |             |            |                  |          |            |
| # Dwelling Units by POD     |             |            |                  |          |            |
| # of Single Family (SF)     |             |            |                  |          |            |
| # of Zero Lot Line (ZLL)    |             |            |                  |          |            |
| # of Townhouses (TH)        |             |            |                  |          |            |
| # of Multi-Family (MF)      |             |            |                  |          |            |
| Total Sq. Footage           |             |            |                  |          |            |
| Commercial SF               |             |            |                  |          |            |

| Industrial SF                                                                            |                          |                            |                |                |                                                        |
|------------------------------------------------------------------------------------------|--------------------------|----------------------------|----------------|----------------|--------------------------------------------------------|
| Other SF                                                                                 |                          |                            |                |                |                                                        |
| Total Acres & Percentage                                                                 |                          |                            |                |                |                                                        |
| Lakes/Waterways                                                                          |                          |                            |                |                |                                                        |
| Right of Way Area                                                                        |                          |                            |                |                |                                                        |
| Open Space Area                                                                          | 7.41ac 48.5%             |                            |                |                |                                                        |
| Recreation Area                                                                          | 1.28ac 8.4%              |                            |                |                |                                                        |
| Preserve Area                                                                            | 1.2000 0.170             |                            |                |                |                                                        |
| Civic Area                                                                               |                          |                            |                |                |                                                        |
| # of Acres of Public                                                                     |                          |                            |                |                |                                                        |
| # of Acres of Private                                                                    |                          |                            |                |                |                                                        |
| Impervious Area                                                                          | 7.02ac 46%               |                            |                |                |                                                        |
| Pervious Area                                                                            | 8.25ac 54%               |                            |                |                |                                                        |
| land area to the pod, but ther proposed.                                                 | o to the origings to the | s proposed m               |                | Tor the pod de | 5 00 awelling arms are                                 |
|                                                                                          | ance with all previous   |                            | f approval and | or applicable/ | LDRS requirements?                                     |
| B. Report on the status date for the project (currently proposed in the Traffic Study su | Dec 31, 2014 per R       | esolution R-2              | 012-10) to be  |                | ting to extend the build ou<br>with the build out date |
|                                                                                          |                          | <mark>ditional shee</mark> | ts if necessar |                |                                                        |
| The applicant is to explain  A. That the proposed                                        | ·                        |                            |                | ls objective   | s and policies of the                                  |
| Comprehensive Pla<br>See attached Justification.                                         |                          | with the p                 |                |                |                                                        |
|                                                                                          |                          |                            |                |                |                                                        |