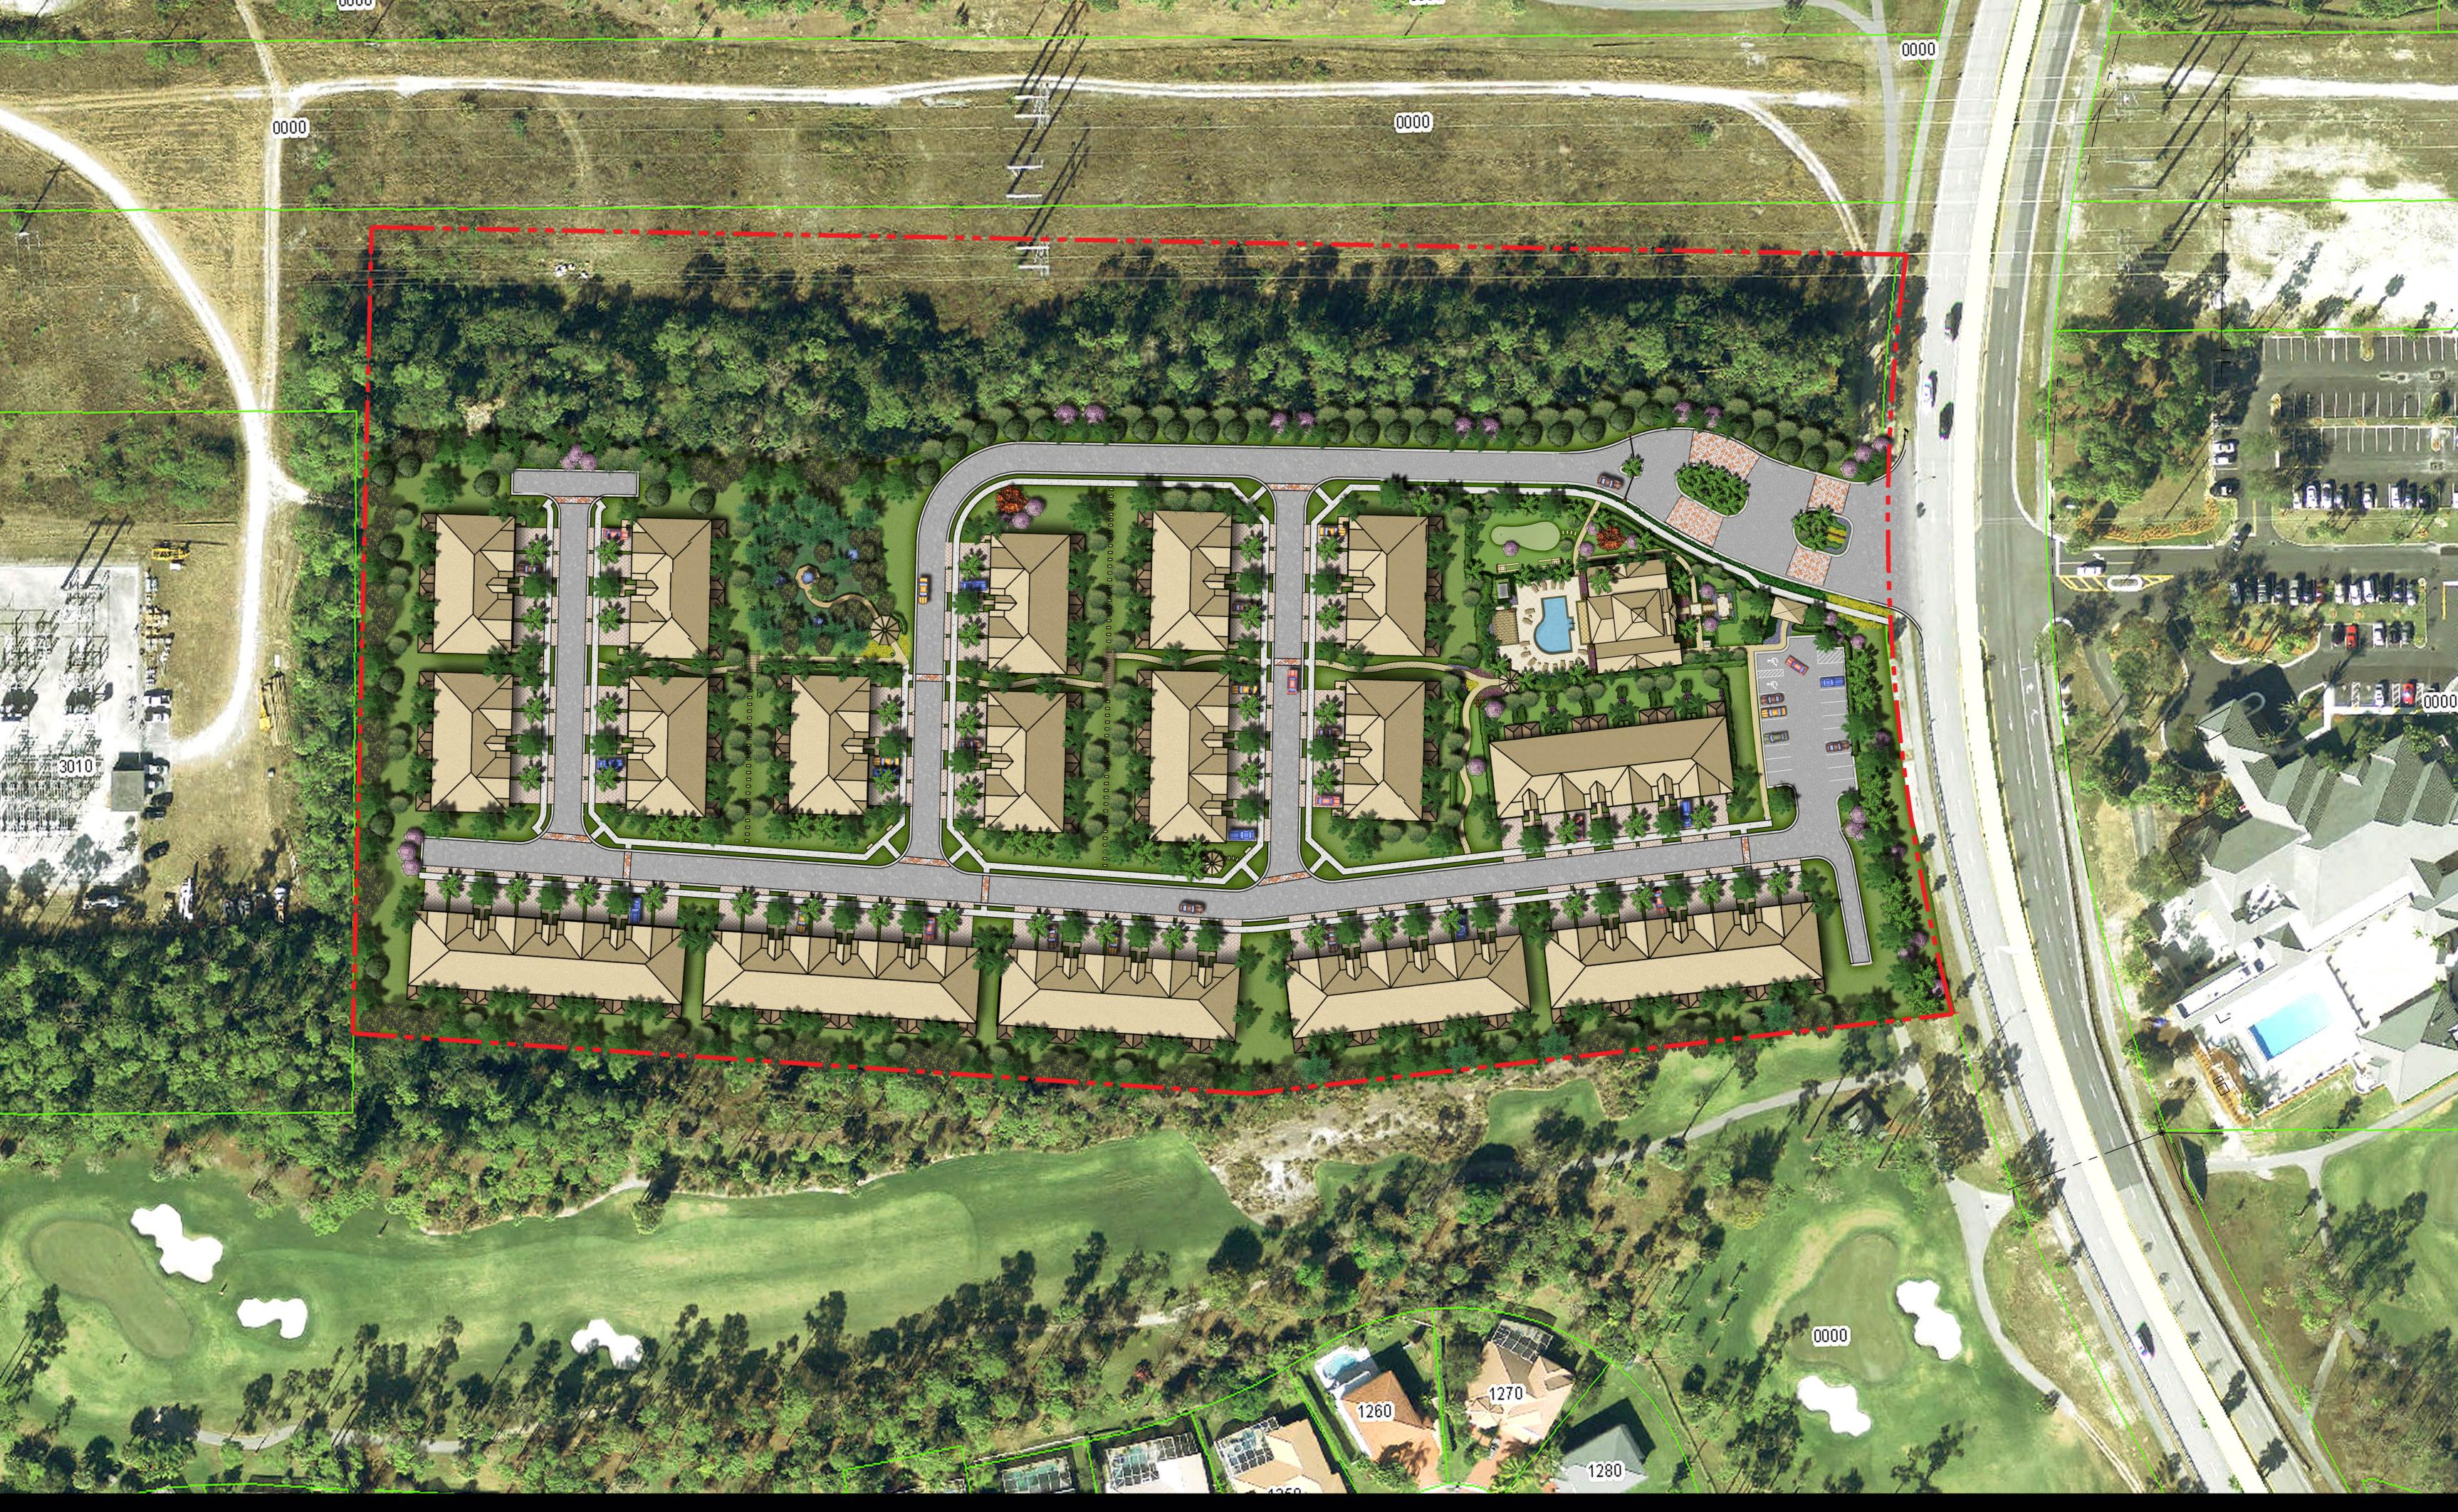

single-family residences which comprise the majority of the PUD. In creating this revised design concept, the applicant is applying the Optional Residential overlay setbacks to accommodate the additional benefits and features within the modified design plan from that plan which was previously approved. These additional benefits and features include reduced building heights, reorientation of buildings away from FP&L transmission lines, increased perimeter building setbacks and landscaping, an increased clubhouse building and recreational amenities, increased onsite tree preservation, and an increased preserve area.

Based upon the above, attached and referenced information, we are respectfully requesting a Master Plan Amendment approval to amend the Landings at Wellington PUD Master Plan.





## A Great Hometown... Let Us Show You!

# **Planning, Zoning & Building Department** 12300 Forest Hill Blvd., Wellington, FL 33414 (561) 753-2430 pzapplications@wellingtonfl.gov

### MASTER PLAN AMENDMENT APPLICATION

### **INSTRUCTIONS TO APPLICANTS:**

- Please complete all sections of this application. If not applicable, indicate with N/A. 1.
- 2. Provide required attachments as shown on the attached checklist

| I. PRO                                                                                                          | PERTY OWNER AND       | AGENT INFORM    | ATION         |                                       |
|-----------------------------------------------------------------------------------------------------------------|-----------------------|-----------------|------