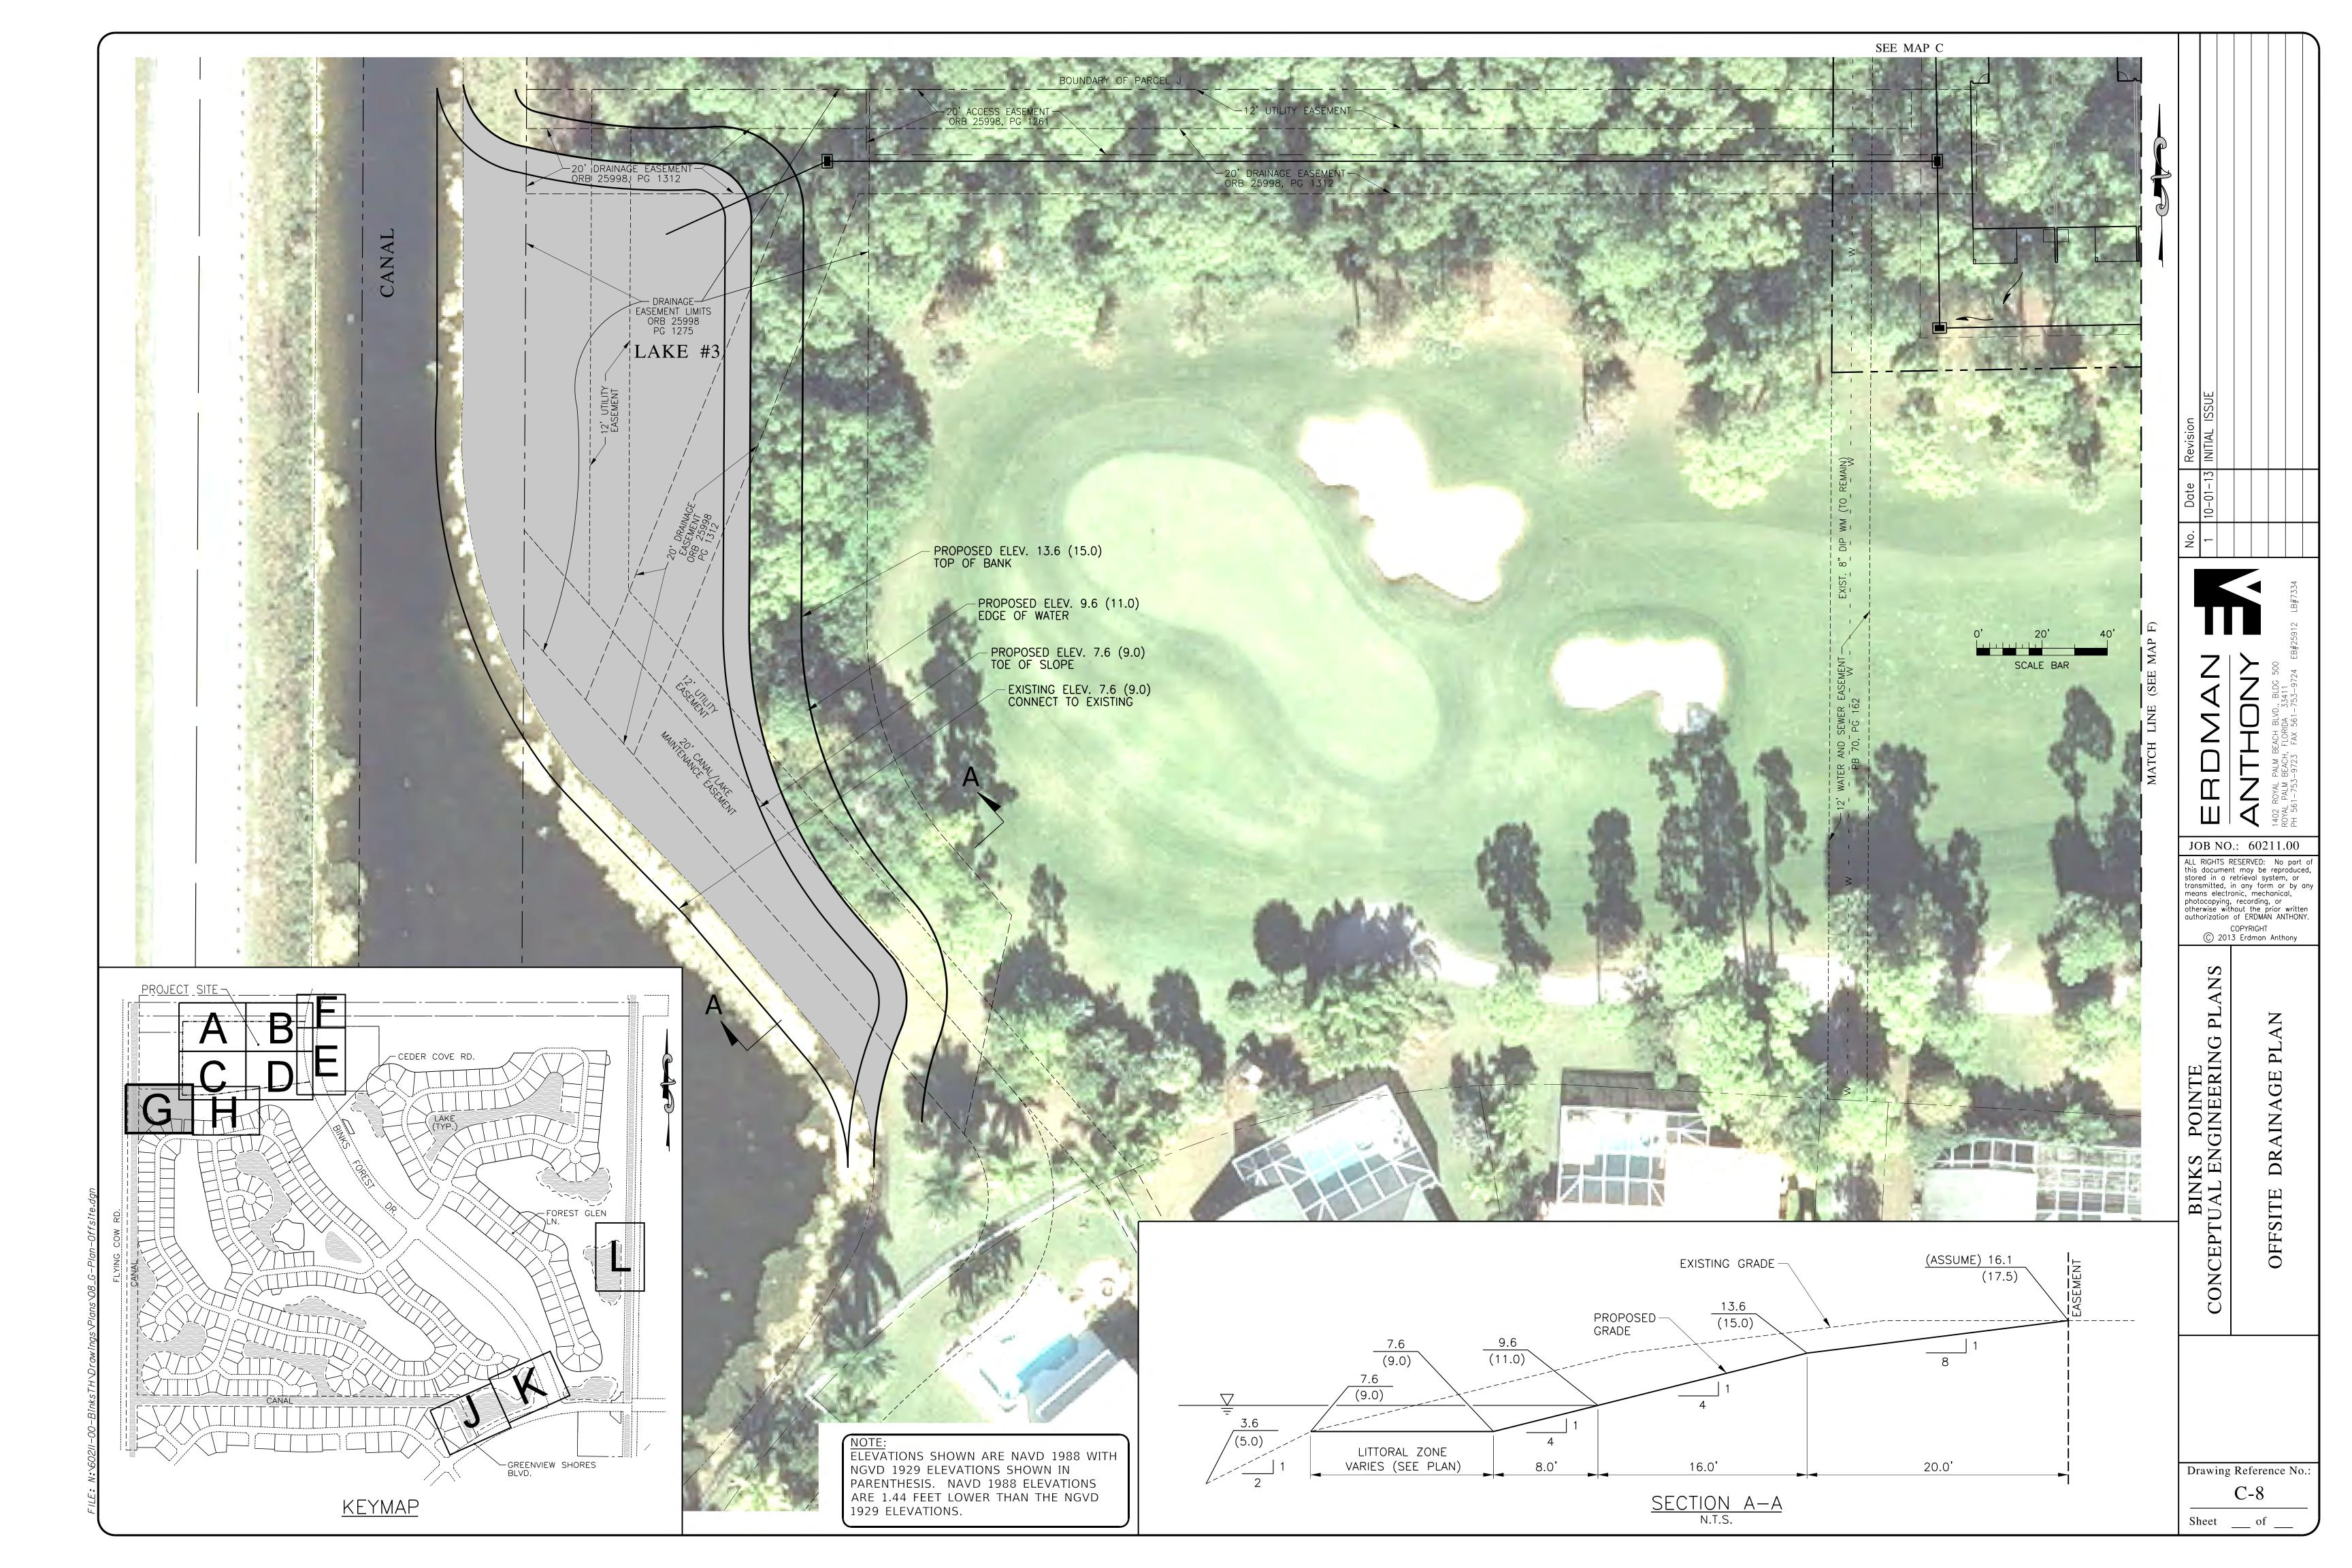

the same legal effect as if made under oath; that I am an officer or director of the corporation or the receiver or trustee empowered to execute this report as required by Chapter 607, Florida Statutes; and that my name appears above, or on an attachment with all other like empowered.

SIGNATURE: JORDAN PAUL

Electronic Signature of Signing Officer/Director Detail

MANAGING MEMBER

04/30/2014

Date



Benedict Group

Binks Townhomes

### **RECEIVED**

By Planning and Zoning at 5:53 pm, Oct 03, 2013

# BINK'S POINTE CONCEPTUAL ENGINEERING PLANS



## **INDEX OF SHEETS**

- 0 COVER SHEET
- 1 OVERALL PLAN
- 2-5 ON SITE PLANS
- 6-12 OFFSITE PLANS

# VICINITY MAP (NTS)

SECTION 6 TOWNSHIP 44S RANGE 41E





Dana I Gillette, PE, PSM Eng. Reg. #41913

















Sheet \_\_\_\_ of \_\_\_\_











### **Drainage Statement**

# Bink's Pointe Wellington, Florida

**September 30, 2013** 



Dana Gillette, PE #41913

Erdman, Anthony and Associates, Inc. 1402 Royal Palm Beach Blvd., Building 500 Royal Palm Beach, FL 33411 [T] 561-753-9723

[F] 561-753-9724 EB #25912

LB #7334

N:\60211-00-BinksTH\ContentCiv\Documents\drainage statement.doc © 2013 Erdman Anthony



### **Site Location:**

The site is a 16.32 acre lot located on the west side of Bink's Forest Drive in Wellington, FL. The site was the former driving range and maintenance building for the Bink's Forest golf course. Both the driving range and maintenance building have been rebuilt in other locations and this site is now unused. To the west is the FPL substation, to the north is the FPL easement, to the east is Bink'