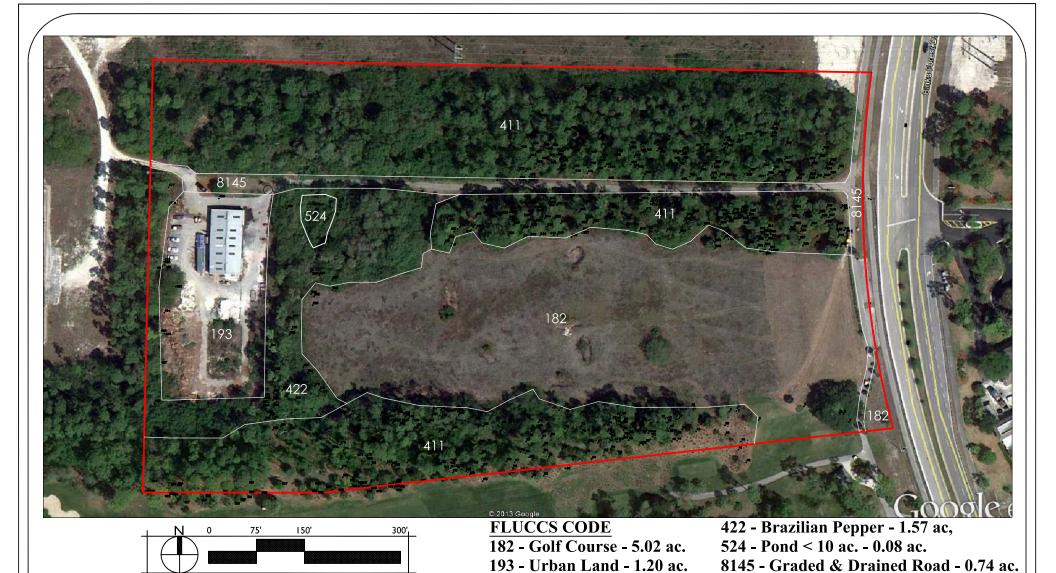

#### V. TABULAR DATA

| PROJECT DATA                | LAST BCC OR | LAST DRC   | REQUIRED         | PROPOSED | +/- CHANGE |
|-----------------------------|-------------|------------|------------------|----------|------------|
|                             | VC APPROVAL | APPROVAL   | PER CODE         |          |            |
| * Data is for affected pod  | R-2008-073  | 1997-10SP2 |                  |          |            |
| only - Pod L                |             | 11/12/08   |                  |          |            |
|                             |             |            |                  |          |            |
| Total Gross Acreage         | 15.27       | 15.27      | 1,600 SF         | 16.32    | +1.05      |
| Lot Frontage (ROW feet)     |             |            |                  |          |            |
| Lot depth (maximum)         |             | 63'        |                  |          |            |
| Lot Width (minimum)         |             | 29'        | 16'              |          |            |
| Setbacks: Front/Rear        |             | 91'/38'    | 25'/25'          |          |            |
| Side Interior/Side Corner   |             | 21.25'/n/a | 15'/25'          |          |            |
| Total Dwelling Units (du's) | 90          | 90         |                  | 90       | 0          |
| # of Single Family (SF)     |             |            |                  |          |            |
| # of Zero Lot Line (ZLL)    |             |            |                  |          |            |
| # of Townhouses (TH)        | 90          | 90         |                  | 90       | 0          |
| # of Multi-Family (MF)      |             |            |                  |          |            |
| # of PODs                   |             |            |                  |          |            |
| Total Gross Density         | 5.89        | 5.89       | min 5.01/max 8.0 | 5.51     | -0.38      |
| Gross Density by POD        |             |            |                  |          |            |
| # Dwelling Units by POD     |             |            |                  |          |            |
| # of Single Family (SF)     |             |            |                  |          |            |
| # of Zero Lot Line (ZLL)    |             |            |                  |          |            |
| # of Townhouses (TH)        |             |            |                  |          |            |
| # of Multi-Family (MF)      |             |            |                  |          |            |
| Total Sq. Footage           |             |            |                  |          |            |
| Commercial SF               |             |            |                  |          |            |

| Industrial SF                                                                            |                          |                            |                |                |                                                        |
|------------------------------------------------------------------------------------------|--------------------------|----------------------------|----------------|----------------|--------------------------------------------------------|
| Other SF                                                                                 |                          |                            |                |                |                                                        |
| Total Acres & Percentage                                                                 |                          |                            |                |                |                                                        |
| Lakes/Waterways                                                                          |                          |                            |                |                |                                                        |
| Right of Way Area                                                                        |                          |                            |                |                |                                                        |
| Open Space Area                                                                          | 7.41ac 48.5%             |                            |                |                |                                                        |
| Recreation Area                                                                          | 1.28ac 8.4%              |                            |                |                |                                                        |
| Preserve Area                                                                            | 1.2000 0.170             |                            |                |                |                                                        |
| Civic Area                                                                               |                          |                            |                |                |                                                        |
| # of Acres of Public                                                                     |                          |                            |                |                |                                                        |
| # of Acres of Private                                                                    |                          |                            |                |                |                                                        |
| Impervious Area                                                                          | 7.02ac 46%               |                            |                |                |                                                        |
| Pervious Area                                                                            | 8.25ac 54%               |                            |                |                |                                                        |
| land area to the pod, but ther proposed.                                                 | o to the origings to the | s proposed m               |                | Tor the pod de | 5 00 awelling arms are                                 |
|                                                                                          | ance with all previous   |                            | f approval and | or applicable/ | LDRS requirements?                                     |
| B. Report on the status date for the project (currently proposed in the Traffic Study su | Dec 31, 2014 per R       | esolution R-2              | 012-10) to be  |                | ting to extend the build ou<br>with the build out date |
|                                                                                          |                          | <mark>ditional shee</mark> | ts if necessar |                |                                                        |
| The applicant is to explain  A. That the proposed                                        | ·                        |                            |                | ls objective   | s and policies of the                                  |
| Comprehensive Pla<br>See attached Justification.                                         |                          | with the p                 |                |                |                                                        |
|                                                                                          |                          |                            |                |                |                                                        |