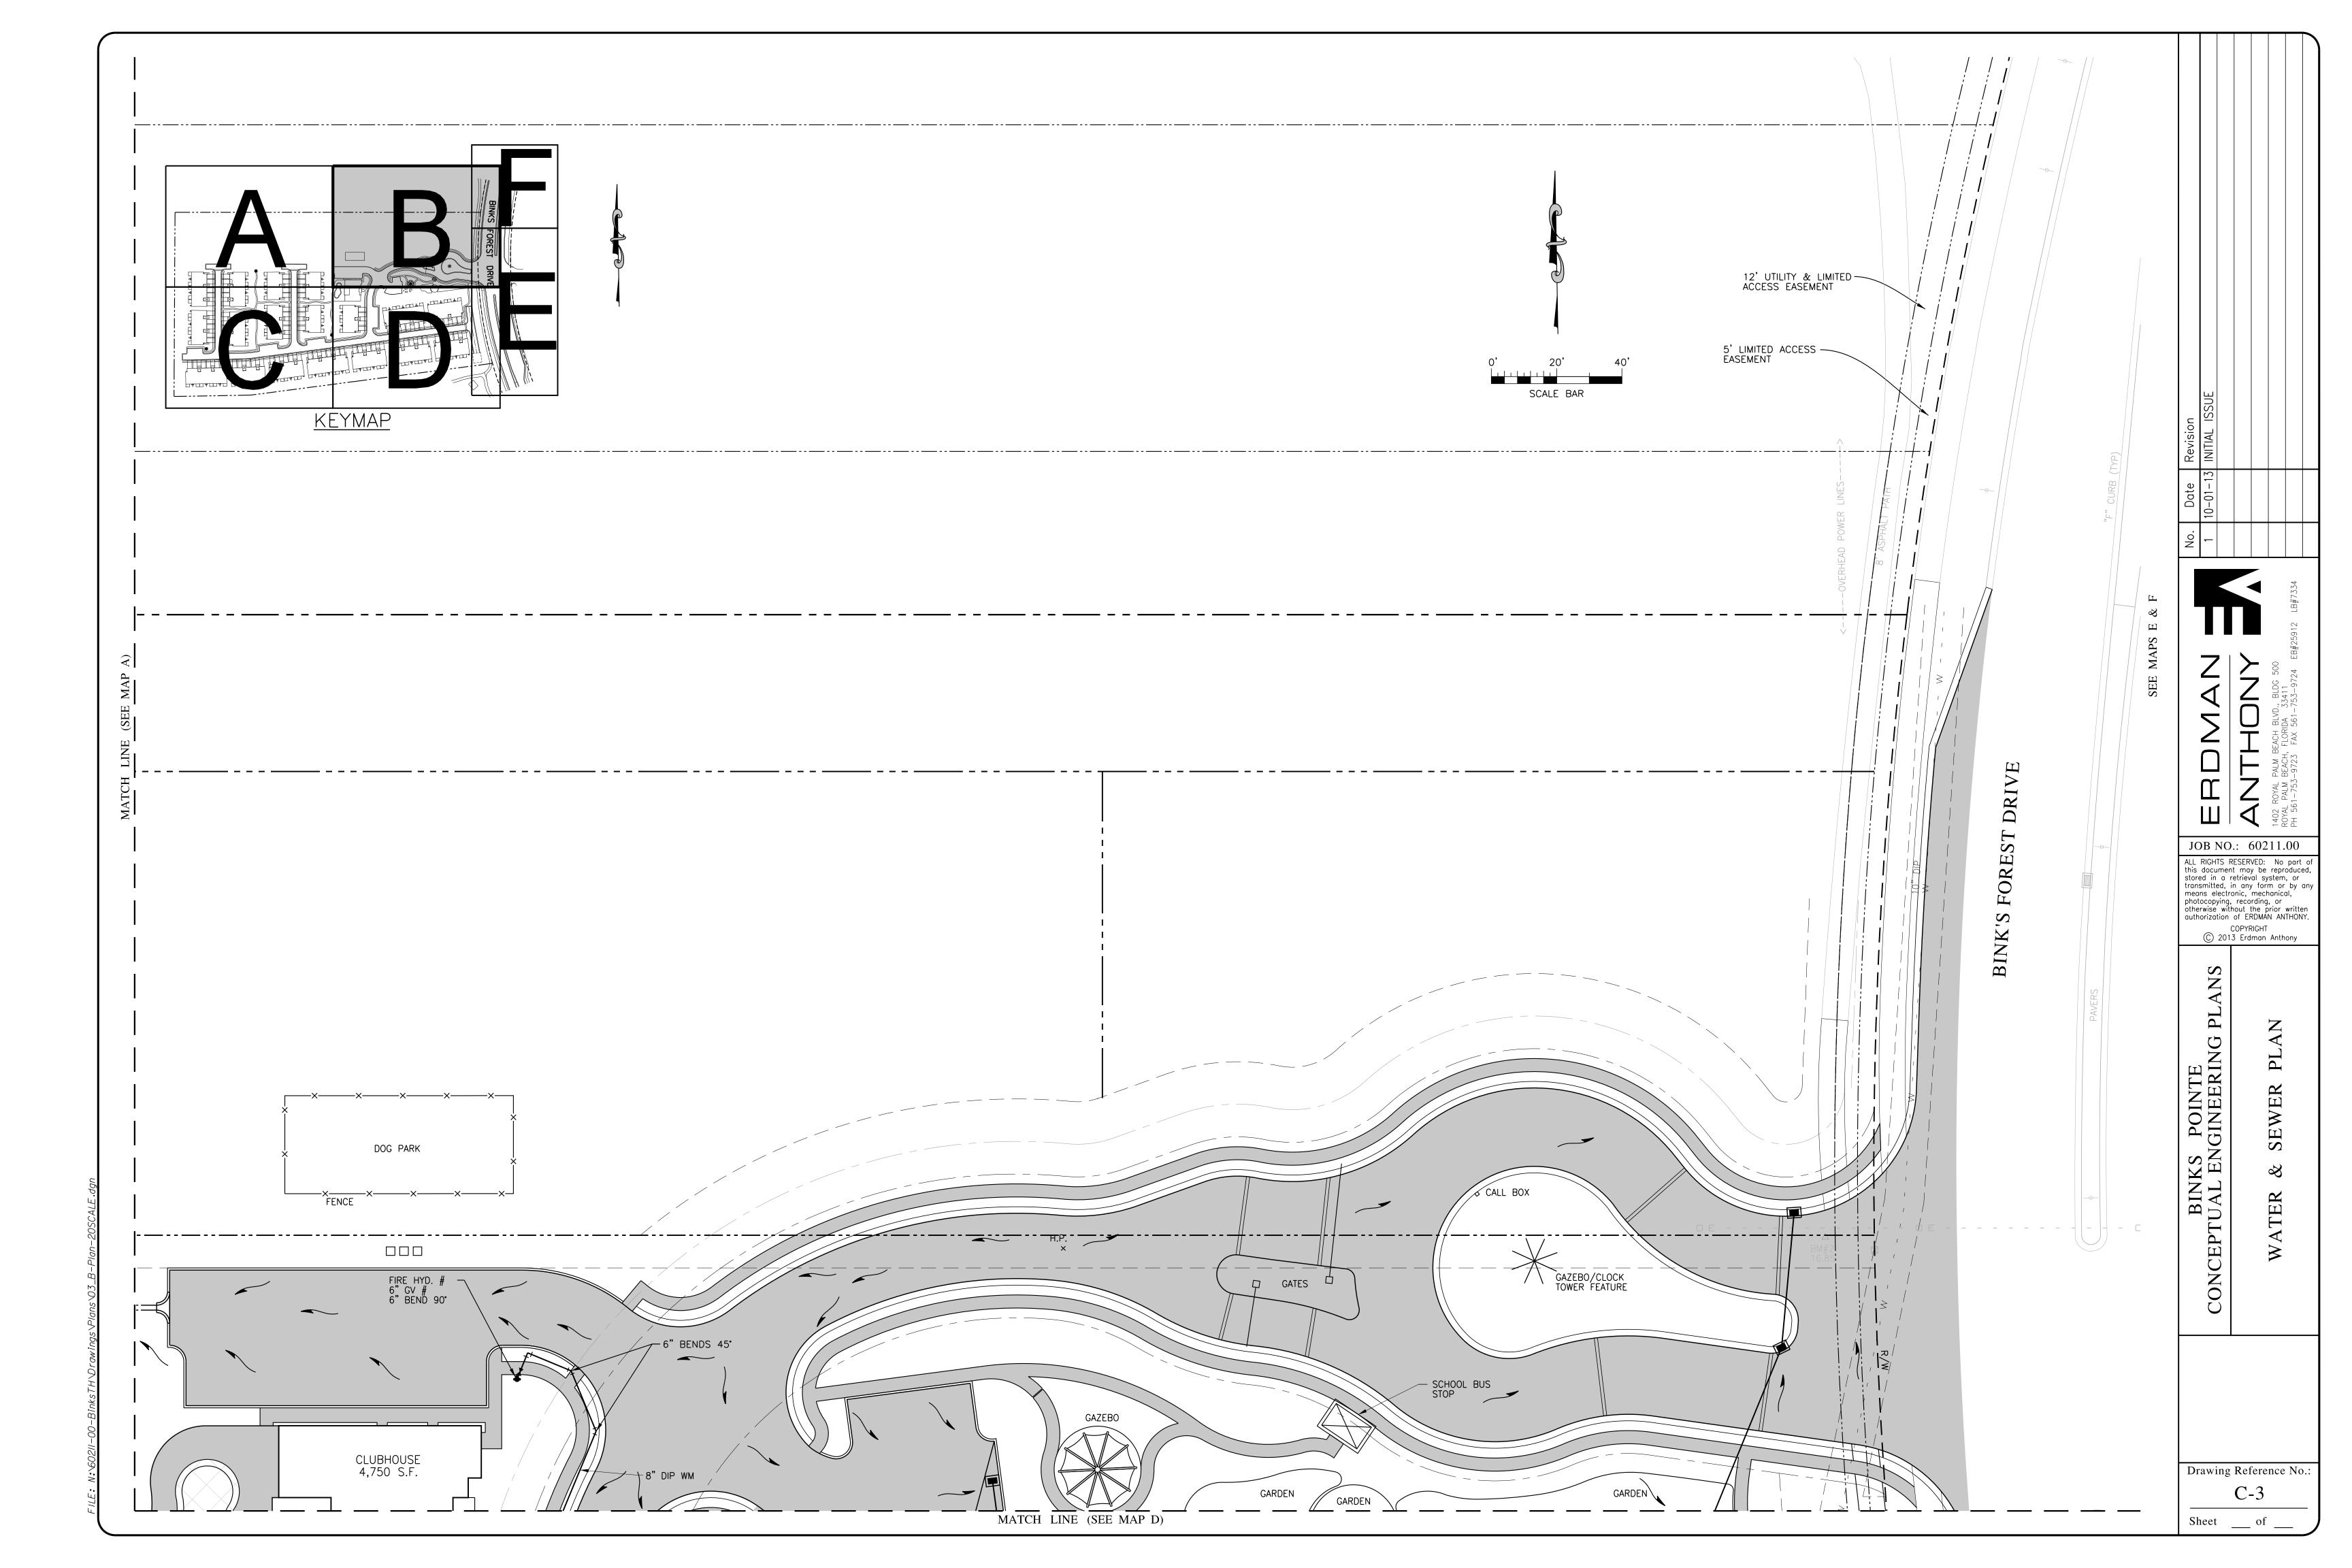

#### V. TABULAR DATA

| PROJECT DATA                | LAST BCC OR | LAST DRC   | REQUIRED         | PROPOSED | +/- CHANGE |
|-----------------------------|-------------|------------|------------------|----------|------------|
|                             | VC APPROVAL | APPROVAL   | PER CODE         |          |            |
| * Data is for affected pod  | R-2008-073  | 1997-10SP2 |                  |          |            |
| only - Pod L                |             | 11/12/08   |                  |          |            |
|                             |             |            |                  |          |            |
| Total Gross Acreage         | 15.27       | 15.27      | 1,600 SF         | 16.32    | +1.05      |
| Lot Frontage (ROW feet)     |             |            |                  |          |            |
| Lot depth (maximum)         |             | 63'        |                  |          |            |
| Lot Width (minimum)         |             | 29'        | 16'              |          |            |
| Setbacks: Front/Rear        |             | 91'/38'    | 25'/25'          |          |            |
| Side Interior/Side Corner   |             | 21.25'/n/a | 15'/25'          |          |            |
| Total Dwelling Units (du's) | 90          | 90         |                  | 90       | 0          |
| # of Single Family (SF)     |             |            |                  |          |            |
| # of Zero Lot Line (ZLL)    |             |            |                  |          |            |
| # of Townhouses (TH)        | 90          | 90         |                  | 90       | 0          |
| # of Multi-Family (MF)      |             |            |                  |          |            |
| # of PODs                   |             |            |                  |          |            |
| Total Gross Density         | 5.89        | 5.89       | min 5.01/max 8.0 | 5.51     | -0.38      |
| Gross Density by POD        |             |            |                  |          |            |
| # Dwelling Units by POD     |             |            |                  |          |            |
| # of Single Family (SF)     |             |            |                  |          |            |
| # of Zero Lot Line (ZLL)    |             |            |                  |          |            |
| # of Townhouses (TH)        |             |            |                  |          |            |
| # of Multi-Family (MF)      |             |            |                  |          |            |
| Total Sq. Footage           |             |            |                  |          |            |
| Commercial SF               |             |            |                  |          |            |

| Industrial SF                                                                            |                          |                            |                |                |                                                        |
|------------------------------------------------------------------------------------------|--------------------------|----------------------------|----------------|----------------|--------------------------------------------------------|
| Other SF                                                                                 |                          |                            |                |                |                                                        |
| Total Acres & Percentage                                                                 |                          |                            |                |                |                                                        |
| Lakes/Waterways                                                                          |                          |                            |                |                |                                                        |
| Right of Way Area                                                                        |                          |                            |                |                |                                                        |
| Open Space Area                                                                          | 7.41ac 48.5%             |                            |                |                |                                                        |
| Recreation Area                                                                          | 1.28ac 8.4%              |                            |                |                |                                                        |
| Preserve Area                                                                            | 1.2000 0.170             |                            |                |                |                                                        |
| Civic Area                                                                               |                          |                            |                |                |                                                        |
| # of Acres of Public                                                                     |                          |                            |                |                |                                                        |
| # of Acres of Private                                                                    |                          |                            |                |                |                                                        |
| Impervious Area                                                                          | 7.02ac 46%               |                            |                |                |                                                        |
| Pervious Area                                                                            | 8.25ac 54%               |                            |                |                |                                                        |
| land area to the pod, but ther proposed.                                                 | o to the origings to the | s proposed m               |                | Tor the pod de | 5 00 awelling arms are                                 |
|                                                                                          | ance with all previous   |                            | f approval and | or applicable/ | LDRS requirements?                                     |
| B. Report on the status date for the project (currently proposed in the Traffic Study su | Dec 31, 2014 per R       | esolution R-2              | 012-10) to be  |                | ting to extend the build ou<br>with the build out date |
|                                                                                          |                          | <mark>ditional shee</mark> | ts if necessar |                |                                                        |
| The applicant is to explain  A. That the proposed                                        | ·                        |                            |                | ls objective   | s and policies of the                                  |
| Comprehensive Pla<br>See attached Justification.                                         |                          | with the p                 |                |                |                                                        |
|                                                                                          |                          |                            |                |                |                                                        |