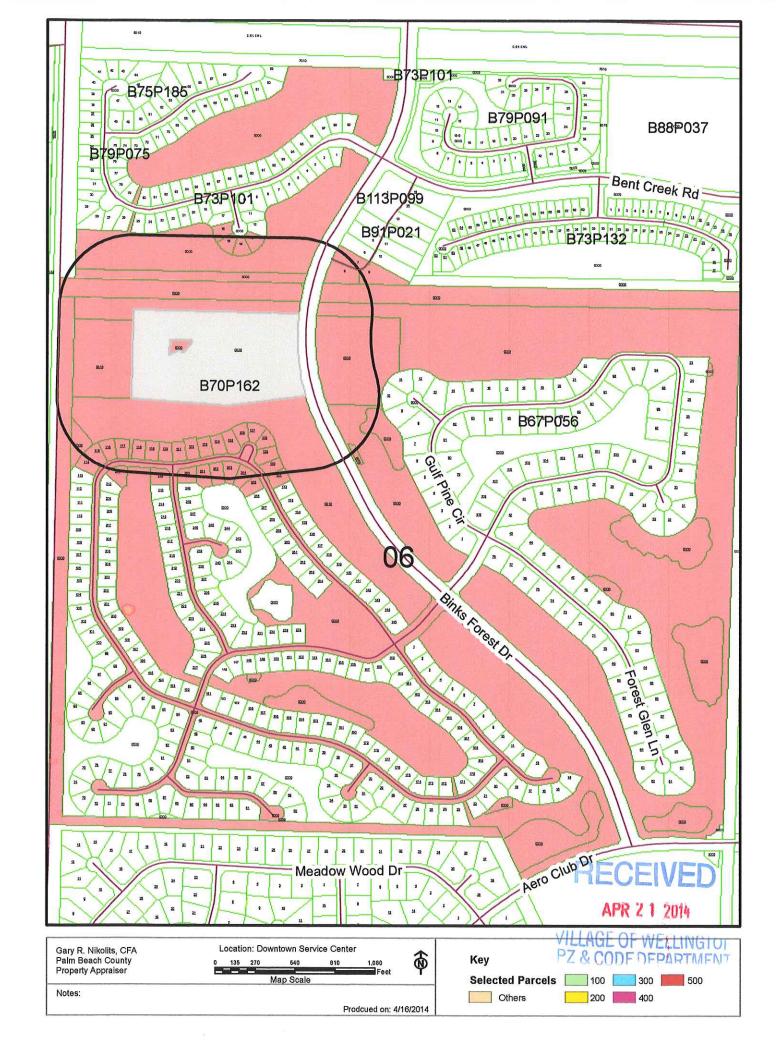

#### **INSTRUCTIONS TO APPLICANTS:**

- 1. Please complete all sections of this application. If not applicable, indicate with N/A.
- 2. Provide required attachments as shown on the attached checklist

| I. PROPERTY OWNER AND AGENT INFORMATION                                                                                                                           |                                                                                           |                                       |  |  |
|-------------------------------------------------------------------------------------------------------------------------------------------------------------------|-------------------------------------------------------------------------------------------|---------------------------------------|--|--|
| Property Owner(s) of Record: See attached                                                                                                                         |                                                                                           |                                       |  |  |
| Address: City:                                                                                                                                                    | ST: Zip:                                                                                  |                                       |  |  |
| Phone:FAX:                                                                                                                                                        |                                                                                           | · · · · · · · · · · · · · · · · · · · |  |  |
| Applicant (if other than owner):                                                                                                                                  |                                                                                           |                                       |  |  |
| Address: City:                                                                                                                                                    | ST: Zip:                                                                                  |                                       |  |  |
| Phone:FAX:                                                                                                                                                        |                                                                                           |                                       |  |  |
| Agent & Company Name: Jennifer Vail / Land Design South                                                                                                           |                                                                                           |                                       |  |  |
| Address: 400 Columbia Drive, Suite 110 City: West Palm B                                                                                                          | each ST:_FL Zip:_3340                                                                     | )9                                    |  |  |
| Phone: 561-537-4508 FAX:                                                                                                                                          | 561-478-5012                                                                              |                                       |  |  |
| Consultants: If applicable to your request, please attach a separate on this request. You should include the name, address, telephoprofessional service provided. | ·                                                                                         |                                       |  |  |
| II. PROPERTY LOC                                                                                                                                                  | ATION                                                                                     |                                       |  |  |
| A. Is the subject property located within one mile of another mu                                                                                                  | A. Is the subject property located within one mile of another municipality? [x] yes [] no |                                       |  |  |
| If 'yes' please specify: Town of Loxahatchee Groves                                                                                                               |                                                                                           |                                       |  |  |
| B. Property Control Number (PCN): If additional PCNs, list on a separate sheet and attach to the application.                                                     |                                                                                           |                                       |  |  |
| PCN: [ ][ ][ ][ ][ ][ ][ ][ ]-[ ][                                                                                                                                | ][ ]-[ ][ ][ ] See attached                                                               | j                                     |  |  |
| C. Section: 06 Township: 44 Range: 41                                                                                                                             | _ Total Acreage of Subject Property :                                                     | 16.32                                 |  |  |
| D. Project Name: Binks Pointe (at The Landings at Wellington                                                                                                      | D. Project Name: Binks Pointe (at The Landings at Wellington PUD a/k/a Binks Forest PUD)  |                                       |  |  |
| E. Project Address: Binks Forest Drive, Wellington, FL                                                                                                            |                                                                                           |                                       |  |  |
| F. General Location Description (proximity to closest major into The property is located west of US 441/SR7, approximately 1.0                                    |                                                                                           |                                       |  |  |
| side of Binks Forest Drive                                                                                                                                        |                                                                                           |                                       |  |  |