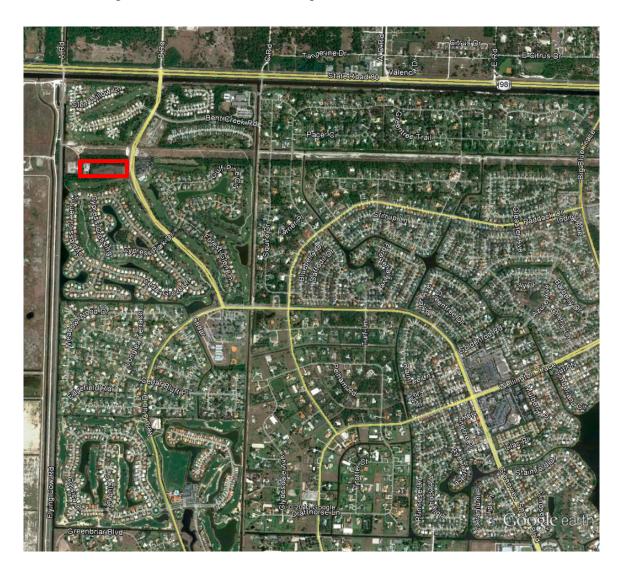

#### **INSTRUCTIONS TO APPLICANTS:**

- 1. Please complete all sections of this application. If not applicable, indicate with N/A.
- 2. Provide required attachments as shown on the attached checklist

| I. PROPERTY OWNER AND AGENT INFORMATION                                                                                                                           |                                                                                           |                                       |  |  |
|-------------------------------------------------------------------------------------------------------------------------------------------------------------------|-------------------------------------------------------------------------------------------|---------------------------------------|--|--|
| Property Owner(s) of Record: See attached                                                                                                                         |                                                                                           |                                       |  |  |
| Address: City:                                                                                                                                                    | ST: Zip:                                                                                  |                                       |  |  |
| Phone:FAX:                                                                                                                                                        |                                                                                           | · · · · · · · · · · · · · · · · · · · |  |  |
| Applicant (if other than owner):                                                                                                                                  |                                                                                           |                                       |  |  |
| Address: City:                                                                                                                                                    | ST: Zip:                                                                                  |                                       |  |  |
| Phone:FAX:                                                                                                                                                        |                                                                                           |                                       |  |  |
| Agent & Company Name: Jennifer Vail / Land Design South                                                                                                           |                                                                                           |                                       |  |  |
| Address: 400 Columbia Drive, Suite 110 City: West Palm B                                                                                                          | each ST:_FL Zip:_3340                                                                     | )9                                    |  |  |
| Phone: 561-537-4508 FAX:                                                                                                                                          | 561-478-5012                                                                              |                                       |  |  |
| Consultants: If applicable to your request, please attach a separate on this request. You should include the name, address, telephoprofessional service provided. | ·                                                                                         |                                       |  |  |
| II. PROPERTY LOC                                                                                                                                                  | ATION                                                                                     |                                       |  |  |
| A. Is the subject property located within one mile of another mu                                                                                                  | A. Is the subject property located within one mile of another municipality? [x] yes [] no |                                       |  |  |
| If 'yes' please specify: Town of Loxahatchee Groves                                                                                                               |                                                                                           |                                       |  |  |
| B. Property Control Number (PCN): If additional PCNs, list on a separate sheet and attach to the application.                                                     |                                                                                           |                                       |  |  |
| PCN: [ ][ ][ ][ ][ ][ ][ ][ ]-[ ][                                                                                                                                | ][ ]-[ ][ ][ ] See attached                                                               | j                                     |  |  |
| C. Section: 06 Township: 44 Range: 41                                                                                                                             | _ Total Acreage of Subject Property :                                                     | 16.32                                 |  |  |
| D. Project Name: Binks Pointe (at The Landings at Wellington                                                                                                      | D. Project Name: Binks Pointe (at The Landings at Wellington PUD a/k/a Binks Forest PUD)  |                                       |  |  |
| E. Project Address: Binks Forest Drive, Wellington, FL                                                                                                            |                                                                                           |                                       |  |  |
| F. General Location Description (proximity to closest major into The property is located west of US 441/SR7, approximately 1.0                                    |                                                                                           |                                       |  |  |
| side of Binks Forest Drive                                                                                                                                        |                                                                                           |                                       |  |  |