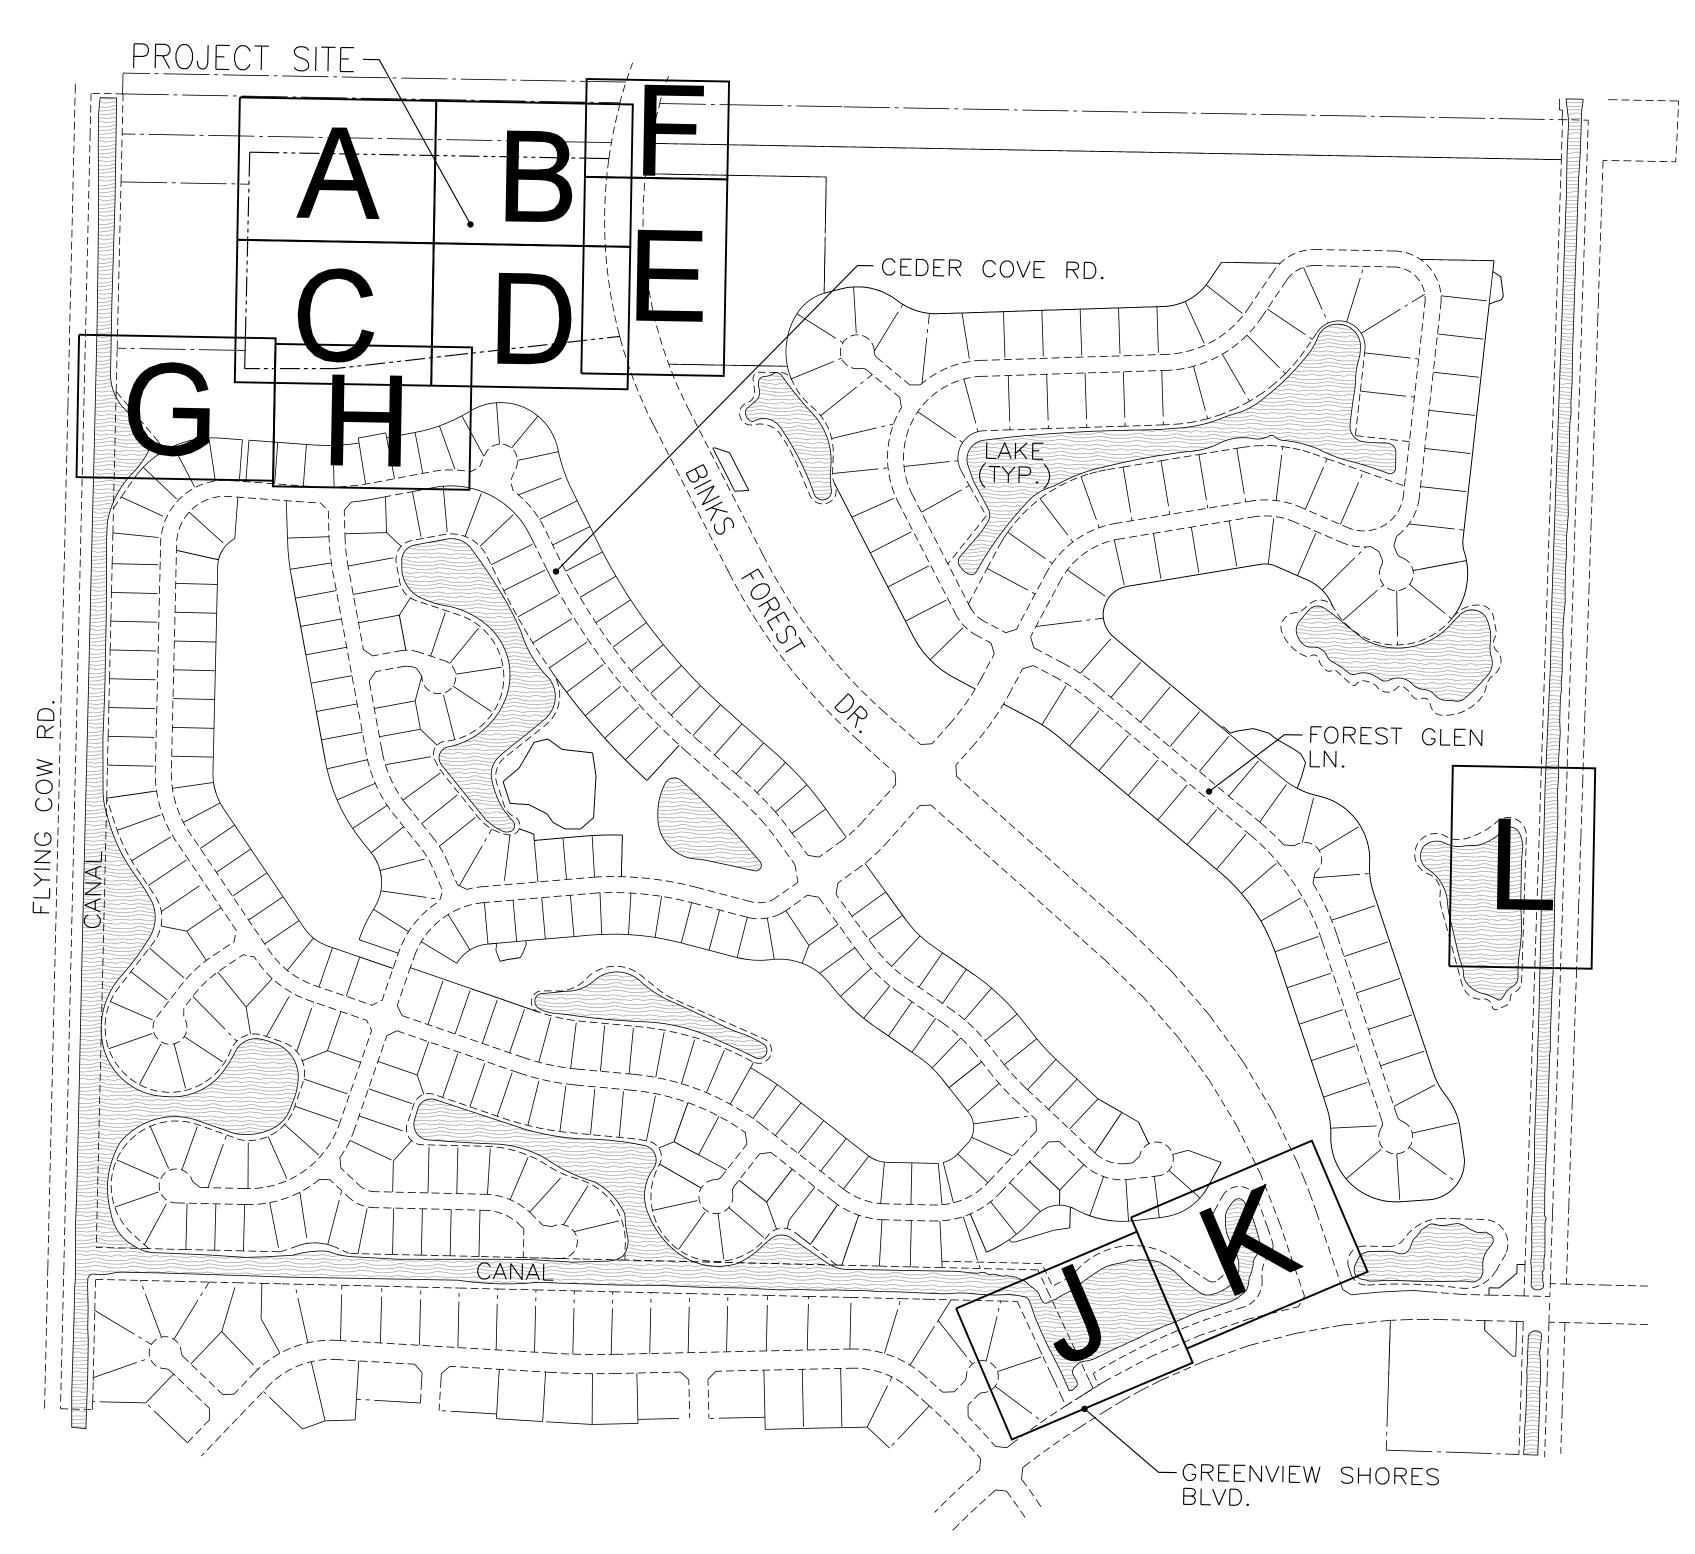

#### **INSTRUCTIONS TO APPLICANTS:**

- 1. Please complete all sections of this application. If not applicable, indicate with N/A.
- 2. Provide required attachments as shown on the attached checklist

| I. PROPERTY OWNER AND AGENT INFORMATION                                                                                                                           |                                                                                           |                                       |  |  |
|-------------------------------------------------------------------------------------------------------------------------------------------------------------------|-------------------------------------------------------------------------------------------|---------------------------------------|--|--|
| Property Owner(s) of Record: See attached                                                                                                                         |                                                                                           |                                       |  |  |
| Address: City:                                                                                                                                                    | ST: Zip:                                                                                  |                                       |  |  |
| Phone:FAX:                                                                                                                                                        |                                                                                           | · · · · · · · · · · · · · · · · · · · |  |  |
| Applicant (if other than owner):                                                                                                                                  |                                                                                           |                                       |  |  |
| Address: City:                                                                                                                                                    | ST: Zip:                                                                                  |                                       |  |  |
| Phone:FAX:                                                                                                                                                        |                                                                                           |                                       |  |  |
| Agent & Company Name: Jennifer Vail / Land Design South                                                                                                           |                                                                                           |                                       |  |  |
| Address: 400 Columbia Drive, Suite 110 City: West Palm B                                                                                                          | each ST:_FL Zip:_3340                                                                     | )9                                    |  |  |
| Phone: 561-537-4508 FAX:                                                                                                                                          | 561-478-5012                                                                              |                                       |  |  |
| Consultants: If applicable to your request, please attach a separate on this request. You should include the name, address, telephoprofessional service provided. | ·                                                                                         |                                       |  |  |
| II. PROPERTY LOC                                                                                                                                                  | ATION                                                                                     |                                       |  |  |
| A. Is the subject property located within one mile of another mu                                                                                                  | A. Is the subject property located within one mile of another municipality? [x] yes [] no |                                       |  |  |
| If 'yes' please specify: Town of Loxahatchee Groves                                                                                                               |                                                                                           |                                       |  |  |
| B. Property Control Number (PCN): If additional PCNs, list on a separate sheet and attach to the application.                                                     |                                                                                           |                                       |  |  |
| PCN: [ ][ ][ ][ ][ ][ ][ ][ ]-[ ][                                                                                                                                | ][ ]-[ ][ ][ ] See attached                                                               | j                                     |  |  |
| C. Section: 06 Township: 44 Range: 41                                                                                                                             | _ Total Acreage of Subject Property :                                                     | 16.32                                 |  |  |
| D. Project Name: Binks Pointe (at The Landings at Wellington                                                                                                      | D. Project Name: Binks Pointe (at The Landings at Wellington PUD a/k/a Binks Forest PUD)  |                                       |  |  |
| E. Project Address: Binks Forest Drive, Wellington, FL                                                                                                            |                                                                                           |                                       |  |  |
| F. General Location Description (proximity to closest major into The property is located west of US 441/SR7, approximately 1.0                                    |                                                                                           |                                       |  |  |
| side of Binks Forest Drive                                                                                                                                        |                                                                                           |                                       |  |  |

#### **III. PROJECT HISTORY**

(List in sequence from first application to most recent – attach additional page if necessary):

| Petition Number | Request                            | Action   | Date     | Resolution Number |
|-----------------|------------------------------------|----------|----------|-------------------|
| 78-287          | Landings PUD                       | Approved |          |                   |
|                 | Developers Agreement to allow 90du | Approved | 11/23/04 | R-2004-153        |
|                 | FLUA Res E                         | Approved | 11/23/04 | Ord 2004-30       |

#### **IV. ADJACENT PROPERTIES**

| Adjacent<br>Property to the: | Land Use<br>Designation | Zoning Designation | Existing Use(s) of<br>Property | Approved Use(s)<br>of Property* | Petition &<br>Resolution<br>Number |
|------------------------------|-------------------------|--------------------|--------------------------------|---------------------------------|------------------------------------|
| SUBJECT SITE                 | Res E & Comm Rec        | PUD                | Abandoned Driving Range        | Residential                     | R-2008-073                         |
| NORTH Commercial Rec         |                         | PUD                | FPL Easement                   | FPL Easement                    | Pet 78-287                         |
| SOUTH Commercial Rec PUD     |                         | PUD                | Golf Course                    | Golf Course                     | Pet 78-287                         |
| EAST                         | Commercial Rec          | PUD                | Golf Course Clubhouse          | Clubhouse                       | Pet 78-287                         |
| WEST                         | Commercial Rec          | PUD                | FPL Substation                 | FPL Substation                  | Pet 78-287                         |