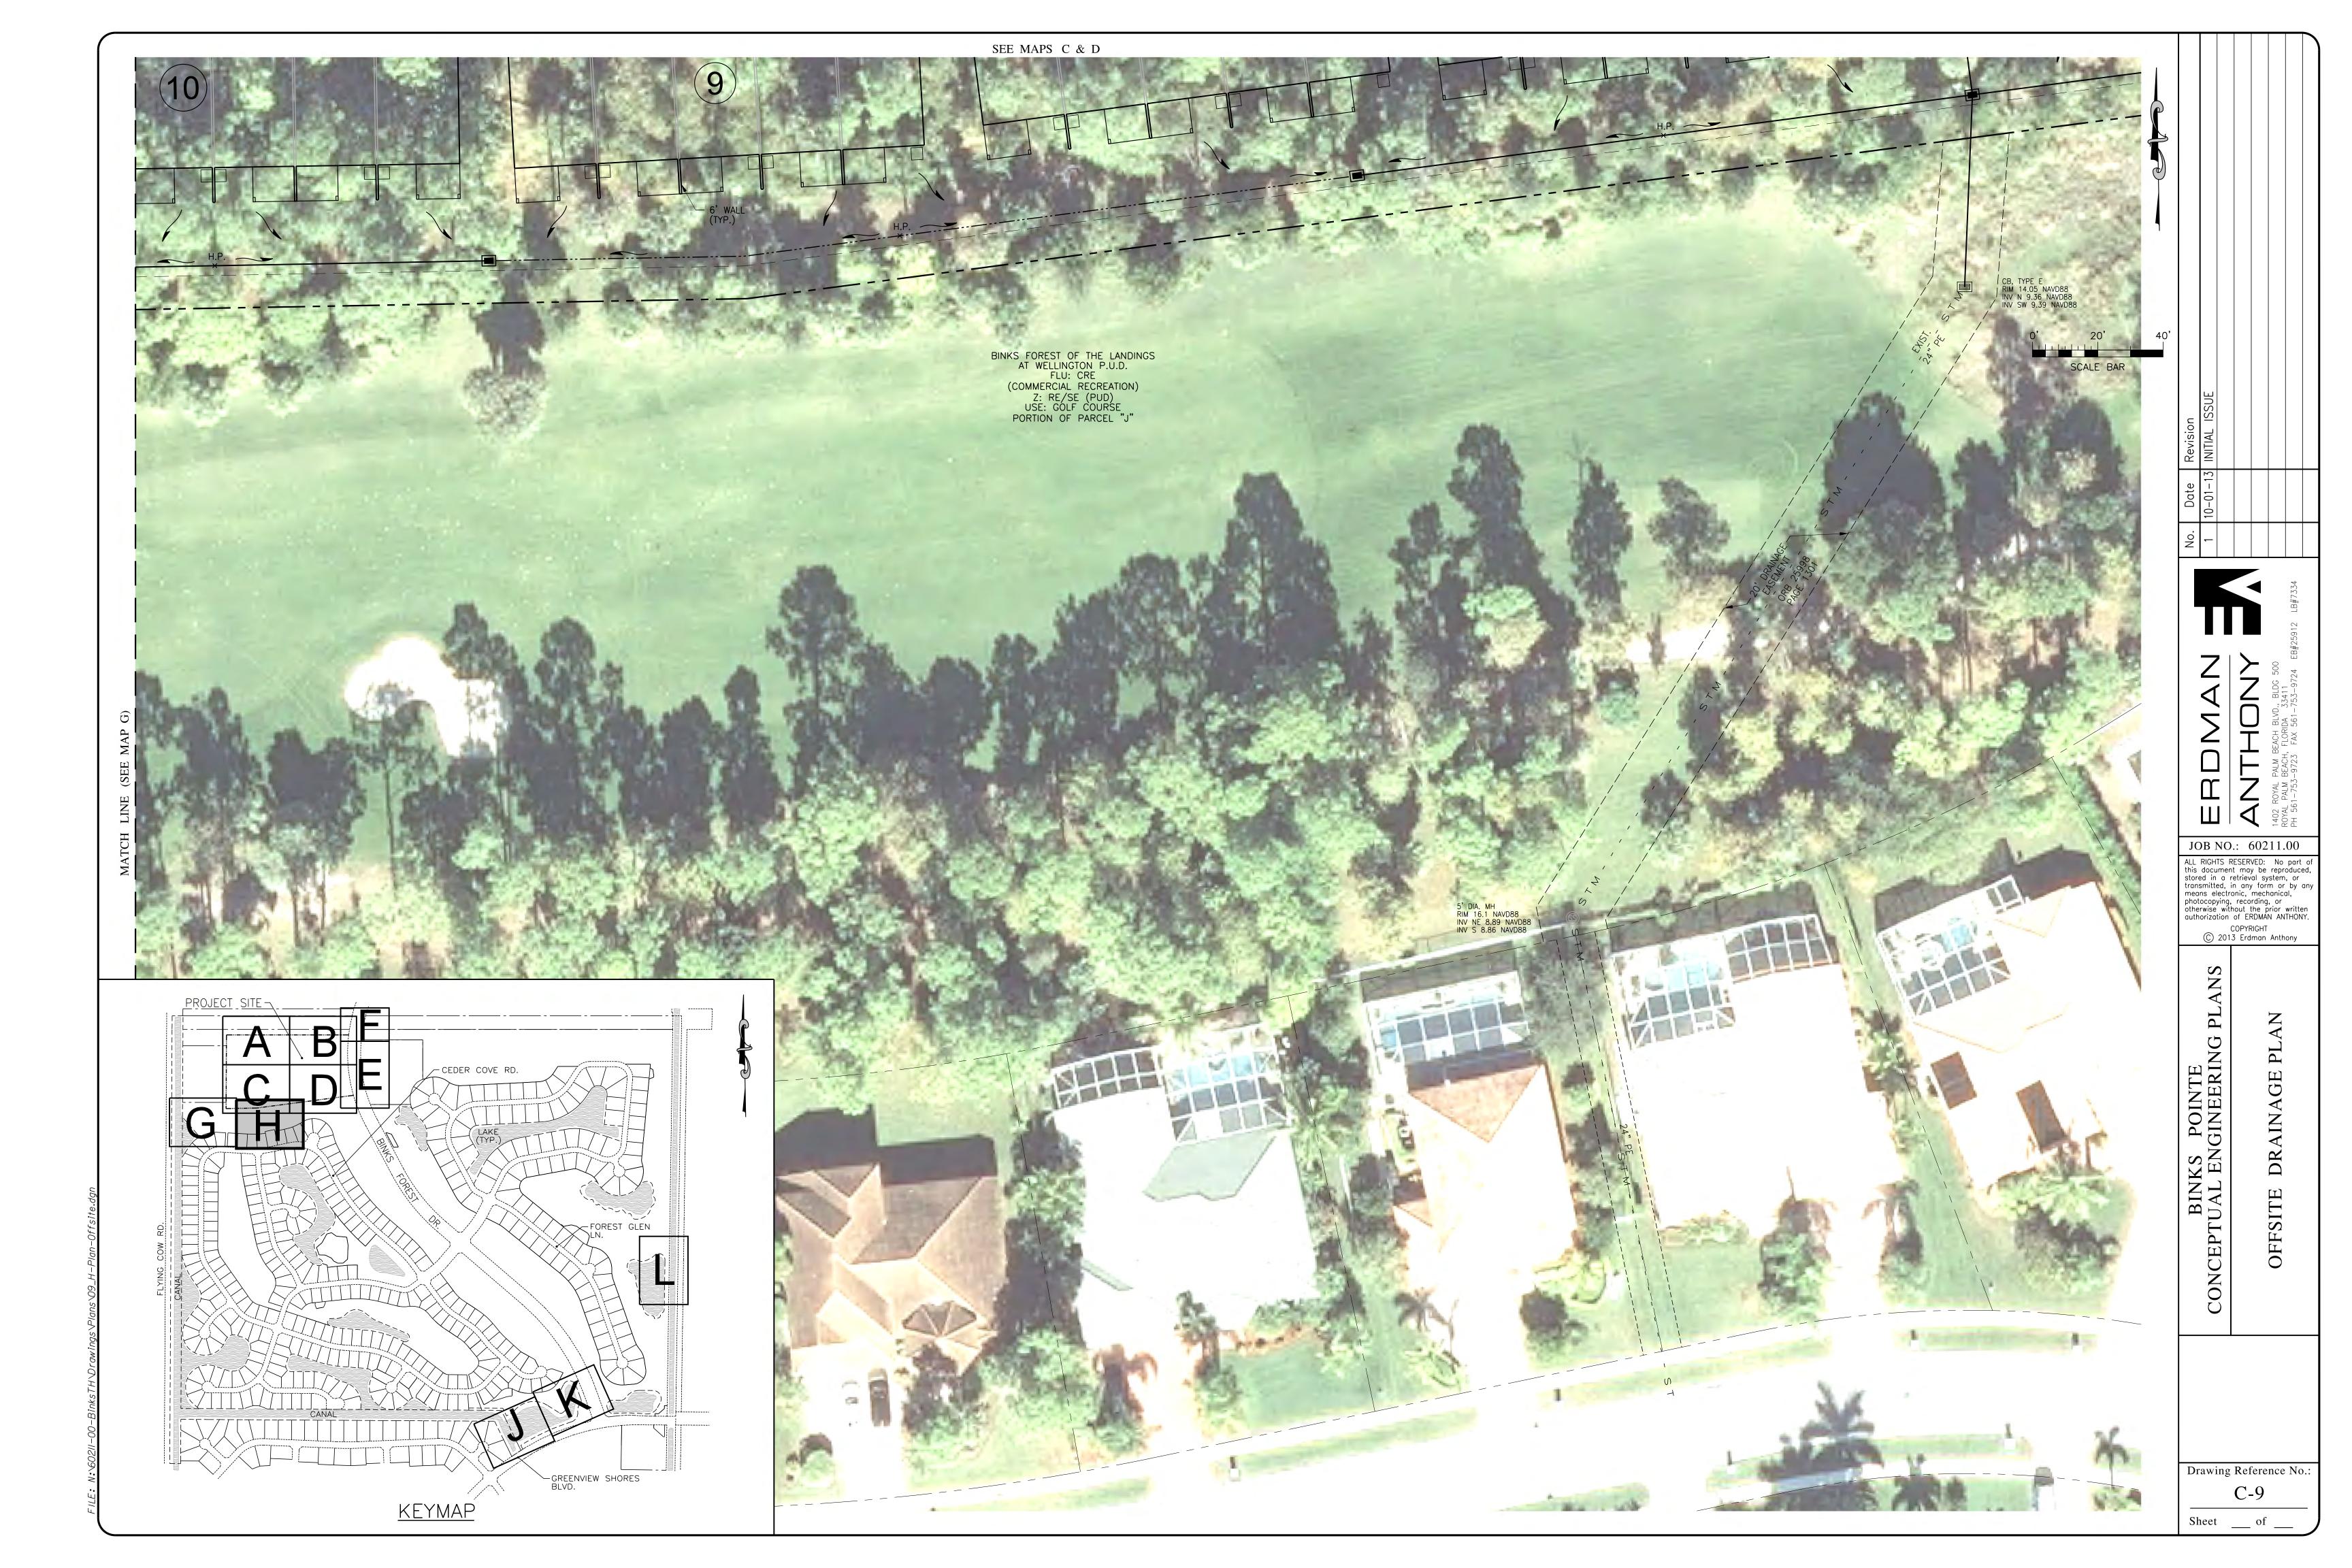

#### **IV. ADJACENT PROPERTIES**

| Adjacent<br>Property to the: | Land Use<br>Designation | Zoning Designation | Existing Use(s) of<br>Property | Approved Use(s)<br>of Property* | Petition &<br>Resolution<br>Number |
|------------------------------|-------------------------|--------------------|--------------------------------|---------------------------------|------------------------------------|
| SUBJECT SITE                 | Res E & Comm Rec        | PUD                | Abandoned Driving Range        | Residential                     | R-2008-073                         |
| NORTH Commercial Rec         |                         | PUD                | FPL Easement                   | FPL Easement                    | Pet 78-287                         |
| SOUTH Commercial Rec PUD     |                         | PUD                | Golf Course                    | Golf Course                     | Pet 78-287                         |
| EAST                         | Commercial Rec          | PUD                | Golf Course Clubhouse          | Clubhouse                       | Pet 78-287                         |
| WEST                         | Commercial Rec          | PUD                | FPL Substation                 | FPL Substation                  | Pet 78-287                         |