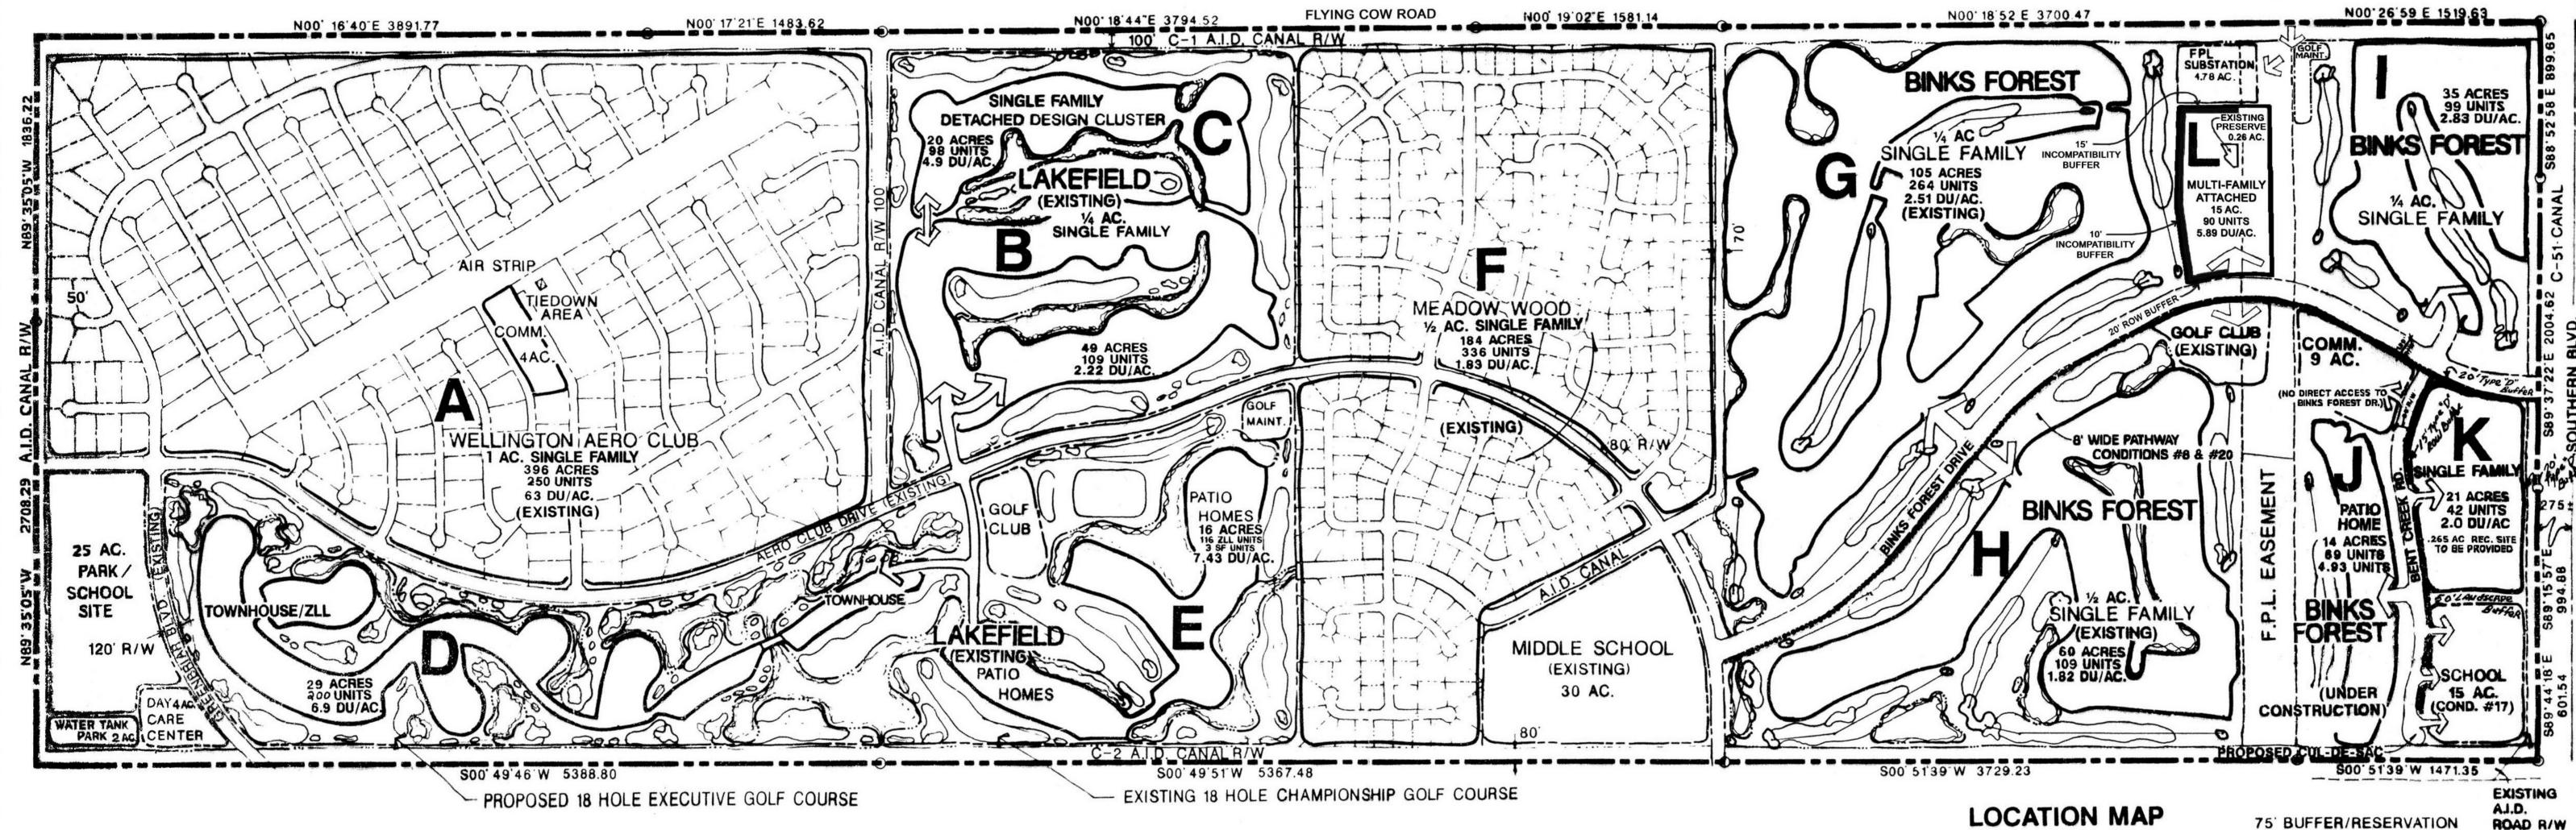

#### **IV. ADJACENT PROPERTIES**

| Adjacent<br>Property to the: | Land Use<br>Designation | Zoning Designation | Existing Use(s) of<br>Property | Approved Use(s)<br>of Property* | Petition &<br>Resolution<br>Number |
|------------------------------|-------------------------|--------------------|--------------------------------|---------------------------------|------------------------------------|
| SUBJECT SITE                 | Res E & Comm Rec        | PUD                | Abandoned Driving Range        | Residential                     | R-2008-073                         |
| NORTH Commercial Rec         |                         | PUD                | FPL Easement                   | FPL Easement                    | Pet 78-287                         |
| SOUTH Commercial Rec PUD     |                         | PUD                | Golf Course                    | Golf Course                     | Pet 78-287                         |
| EAST                         | Commercial Rec          | PUD                | Golf Course Clubhouse          | Clubhouse                       | Pet 78-287                         |
| WEST                         | Commercial Rec          | PUD                | FPL Substation                 | FPL Substation                  | Pet 78-287                         |