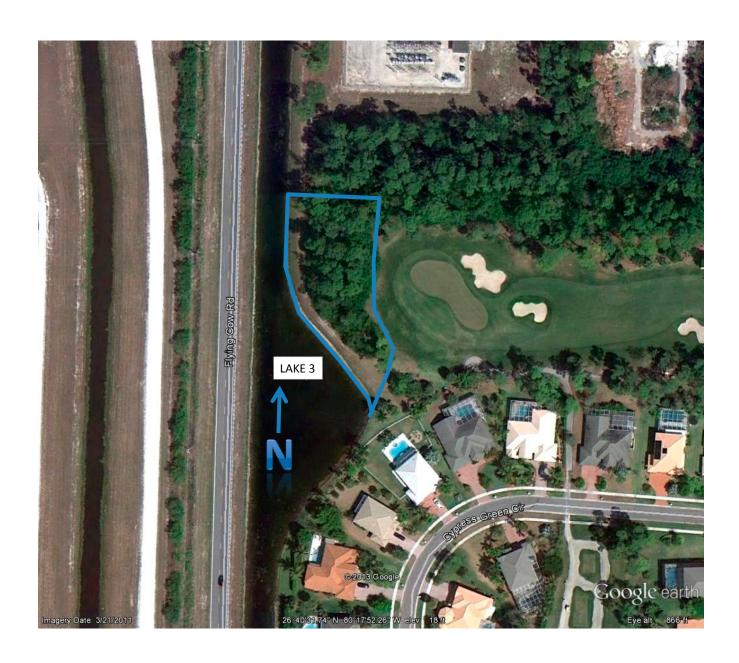

#### **IV. ADJACENT PROPERTIES**

| Adjacent<br>Property to the: | Land Use<br>Designation | Zoning Designation | Existing Use(s) of<br>Property | Approved Use(s)<br>of Property* | Petition &<br>Resolution<br>Number |
|------------------------------|-------------------------|--------------------|--------------------------------|---------------------------------|------------------------------------|
| SUBJECT SITE                 | Res E & Comm Rec        | PUD                | Abandoned Driving Range        | Residential                     | R-2008-073                         |
| NORTH Commercial Rec         |                         | PUD                | FPL Easement                   | FPL Easement                    | Pet 78-287                         |
| SOUTH Commercial Rec PUD     |                         | PUD                | Golf Course                    | Golf Course                     | Pet 78-287                         |
| EAST                         | Commercial Rec          | PUD                | Golf Course Clubhouse          | Clubhouse                       | Pet 78-287                         |
| WEST                         | Commercial Rec          | PUD                | FPL Substation                 | FPL Substation                  | Pet 78-287                         |