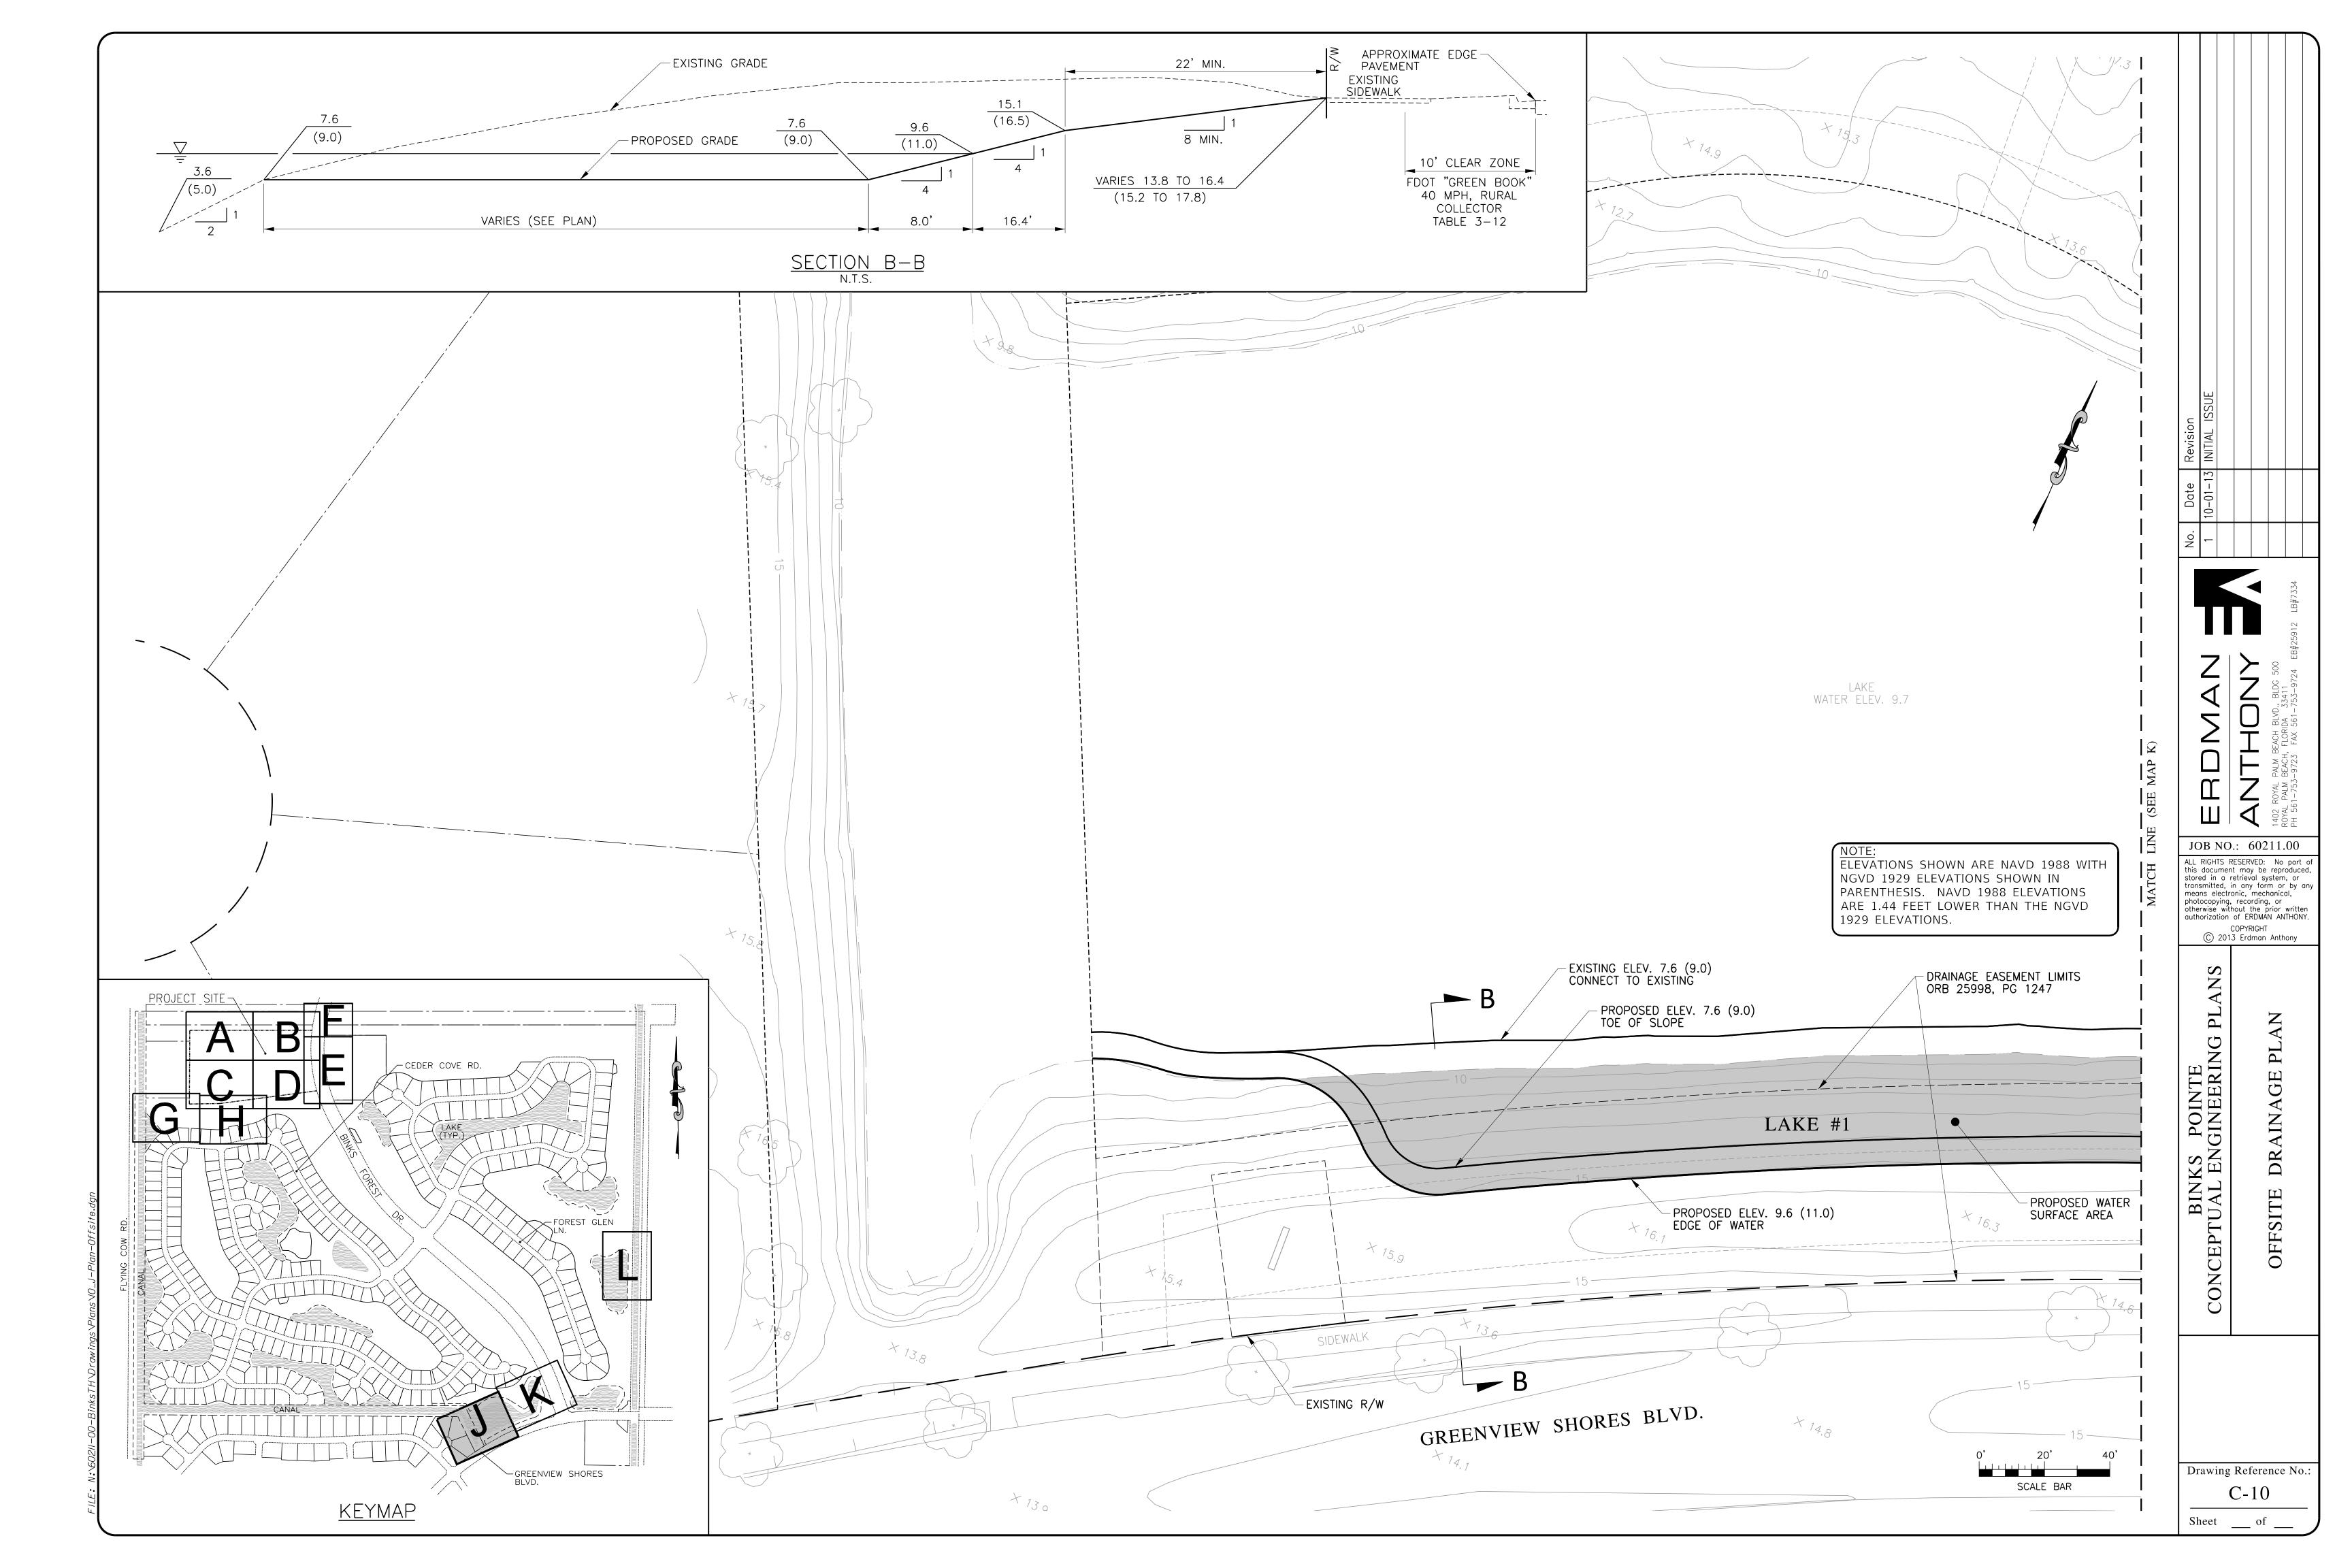

#### V. TABULAR DATA

| PROJECT DATA                | LAST BCC OR | LAST DRC   | REQUIRED         | PROPOSED | +/- CHANGE |
|-----------------------------|-------------|------------|------------------|----------|------------|
|                             | VC APPROVAL | APPROVAL   | PER CODE         |          |            |
| * Data is for affected pod  | R-2008-073  | 1997-10SP2 |                  |          |            |
| only - Pod L                |             | 11/12/08   |                  |          |            |
|                             |             |            |                  |          |            |
| Total Gross Acreage         | 15.27       | 15.27      | 1,600 SF         | 16.32    | +1.05      |
| Lot Frontage (ROW feet)     |             |            |                  |          |            |
| Lot depth (maximum)         |             | 63'        |                  |          |            |
| Lot Width (minimum)         |             | 29'        | 16'              |          |            |
| Setbacks: Front/Rear        |             | 91'/38'    | 25'/25'          |          |            |
| Side Interior/Side Corner   |             | 21.25'/n/a | 15'/25'          |          |            |
| Total Dwelling Units (du's) | 90          | 90         |                  | 90       | 0          |
| # of Single Family (SF)     |             |            |                  |          |            |
| # of Zero Lot Line (ZLL)    |             |            |                  |          |            |
| # of Townhouses (TH)        | 90          | 90         |                  | 90       | 0          |
| # of Multi-Family (MF)      |             |            |                  |          |            |
| # of PODs                   |             |            |                  |          |            |
| Total Gross Density         | 5.89        | 5.89       | min 5.01/max 8.0 | 5.51     | -0.38      |
| Gross Density by POD        |             |            |                  |          |            |
| # Dwelling Units by POD     |             |            |                  |          |            |
| # of Single Family (SF)     |             |            |                  |          |            |
| # of Zero Lot Line (ZLL)    |             |            |                  |          |            |
| # of Townhouses (TH)        |             |            |                  |          |            |
| # of Multi-Family (MF)      |             |            |                  |          |            |
| Total Sq. Footage           |             |            |                  |          |            |
| Commercial SF               |             |            |                  |          |            |