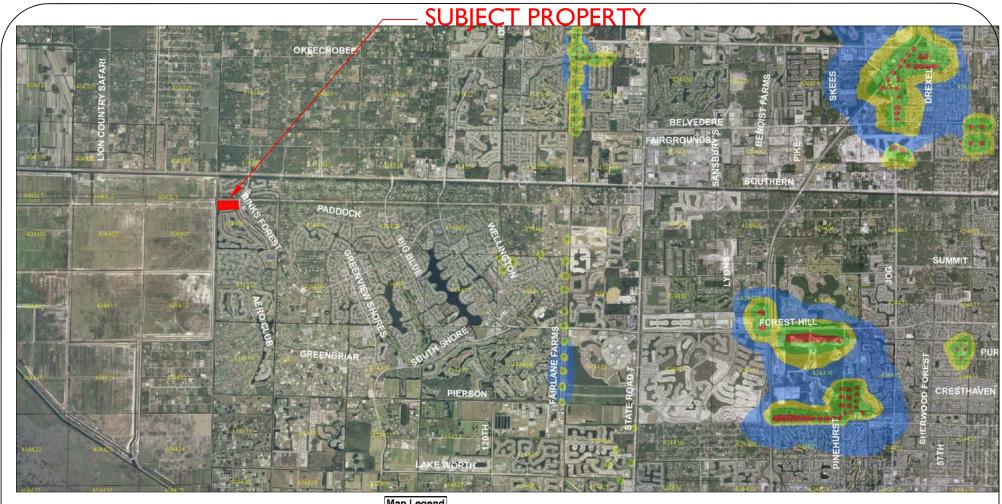

#### **IV. ADJACENT PROPERTIES**

| Adjacent<br>Property to the: | Land Use<br>Designation | Zoning Designation | Existing Use(s) of<br>Property | Approved Use(s)<br>of Property* | Petition &<br>Resolution<br>Number |
|------------------------------|-------------------------|--------------------|--------------------------------|---------------------------------|------------------------------------|
| SUBJECT SITE                 | Res E & Comm Rec        | PUD                | Abandoned Driving Range        | Residential                     | R-2008-073                         |
| NORTH Commercial Rec         |                         | PUD                | FPL Easement                   | FPL Easement                    | Pet 78-287                         |
| SOUTH Commercial Rec PUD     |                         | PUD                | Golf Course                    | Golf Course                     | Pet 78-287                         |
| EAST                         | Commercial Rec          | PUD                | Golf Course Clubhouse          | Clubhouse                       | Pet 78-287                         |
| WEST                         | Commercial Rec          | PUD                | FPL Substation                 | FPL Substation                  | Pet 78-287                         |