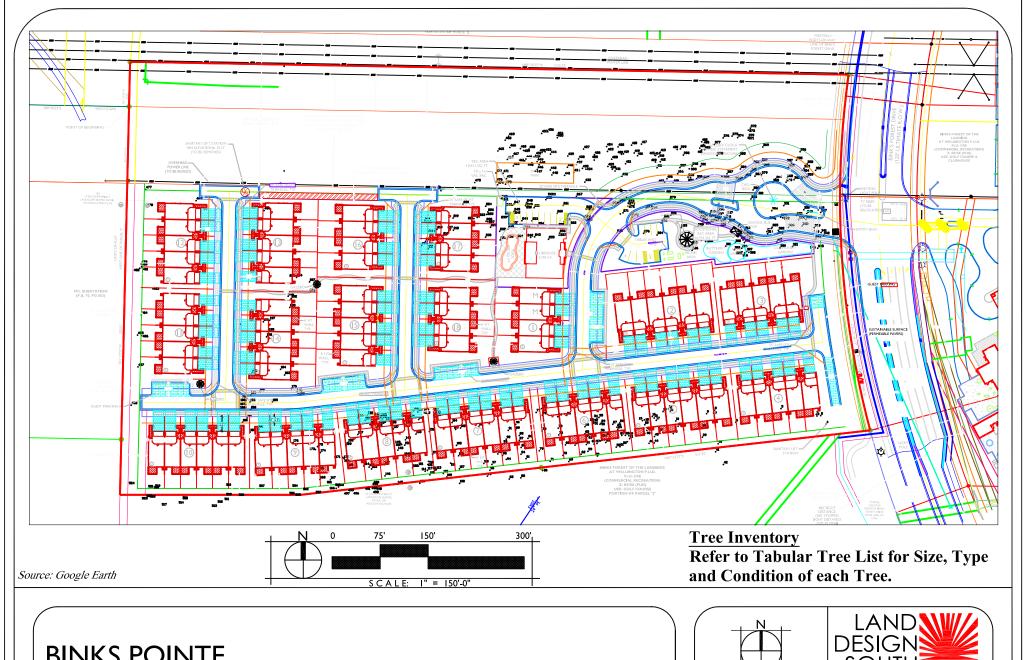

#### **INSTRUCTIONS TO APPLICANTS:**

- 1. Please complete all sections of this application. If not applicable, indicate with N/A.
- 2. Provide required attachments as shown on the attached checklist

| I. PROPERTY OWNER AND AGENT INFORMATION                                                                                                                           |                                                                                           |                                       |  |  |
|-------------------------------------------------------------------------------------------------------------------------------------------------------------------|-------------------------------------------------------------------------------------------|---------------------------------------|--|--|
| Property Owner(s) of Record: See attached                                                                                                                         |                                                                                           |                                       |  |  |
| Address: City:                                                                                                                                                    | ST: Zip:                                                                                  |                                       |  |  |
| Phone:FAX:                                                                                                                                                        |                                                                                           | · · · · · · · · · · · · · · · · · · · |  |  |
| Applicant (if other than owner):                                                                                                                                  |                                                                                           |                                       |  |  |
| Address: City:                                                                                                                                                    | ST: Zip:                                                                                  |                                       |  |  |
| Phone:FAX:                                                                                                                                                        |                                                                                           |                                       |  |  |
| Agent & Company Name: Jennifer Vail / Land Design South                                                                                                           |                                                                                           |                                       |  |  |
| Address: 400 Columbia Drive, Suite 110 City: West Palm B                                                                                                          | each ST:_FL Zip:_3340                                                                     | )9                                    |  |  |
| Phone: 561-537-4508 FAX:                                                                                                                                          | 561-478-5012                                                                              |                                       |  |  |
| Consultants: If applicable to your request, please attach a separate on this request. You should include the name, address, telephoprofessional service provided. | ·                                                                                         |                                       |  |  |
| II. PROPERTY LOC                                                                                                                                                  | ATION                                                                                     |                                       |  |  |
| A. Is the subject property located within one mile of another mu                                                                                                  | A. Is the subject property located within one mile of another municipality? [x] yes [] no |                                       |  |  |
| If 'yes' please specify: Town of Loxahatchee Groves                                                                                                               |                                                                                           |                                       |  |  |
| B. Property Control Number (PCN): If additional PCNs, list on a separate sheet and attach to the application.                                                     |                                                                                           |                                       |  |  |
| PCN: [ ][ ][ ][ ][ ][ ][ ][ ]-[ ][                                                                                                                                | ][ ]-[ ][ ][ ] See attached                                                               | j                                     |  |  |
| C. Section: 06 Township: 44 Range: 41                                                                                                                             | _ Total Acreage of Subject Property :                                                     | 16.32                                 |  |  |
| D. Project Name: Binks Pointe (at The Landings at Wellington                                                                                                      | D. Project Name: Binks Pointe (at The Landings at Wellington PUD a/k/a Binks Forest PUD)  |                                       |  |  |
| E. Project Address: Binks Forest Drive, Wellington, FL                                                                                                            |                                                                                           |                                       |  |  |
| F. General Location Description (proximity to closest major into The property is located west of US 441/SR7, approximately 1.0                                    |                                                                                           |                                       |  |  |
| side of Binks Forest Drive                                                                                                                                        |                                                                                           |                                       |  |  |

#### **III. PROJECT HISTORY**

(List in sequence from first application to most recent – attach additional page if necessary):

| Petition Number | Request                            | Action   | Date     | Resolution Number |
|-----------------|------------------------------------|----------|----------|-------------------|
| 78-287          | Landings PUD                       | Approved |          |                   |
|                 | Developers Agreement to allow 90du | Approved | 11/23/04 | R-2004-153        |
|                 | FLUA Res E                         | Approved | 11/23/04 | Ord 2004-30       |

#### **IV. ADJACENT PROPERTIES**

| Adjacent<br>Property to the: | Land Use<br>Designation | Zoning Designation | Existing Use(s) of<br>Property | Approved Use(s)<br>of Property* | Petition &<br>Resolution<br>Number |
|------------------------------|-------------------------|--------------------|--------------------------------|---------------------------------|------------------------------------|
| SUBJECT SITE                 | Res E & Comm Rec        | PUD                | Abandoned Driving Range        | Residential                     | R-2008-073                         |
| NORTH Commercial Rec         |                         | PUD                | FPL Easement                   | FPL Easement                    | Pet 78-287                         |
| SOUTH Commercial Rec PUD     |                         | PUD                | Golf Course                    | Golf Course                     | Pet 78-287                         |
| EAST                         | Commercial Rec          | PUD                | Golf Course Clubhouse          | Clubhouse                       | Pet 78-287                         |
| WEST                         | Commercial Rec          | PUD                | FPL Substation                 | FPL Substation                  | Pet 78-287                         |

#### V. TABULAR DATA

| PROJECT DATA                | LAST BCC OR | LAST DRC   | REQUIRED         | PROPOSED | +/- CHANGE |
|-----------------------------|-------------|------------|------------------|----------|------------|
|                             | VC APPROVAL | APPROVAL   | PER CODE         |          |            |
| * Data is for affected pod  | R-2008-073  | 1997-10SP2 |                  |          |            |
| only - Pod L                |             | 11/12/08   |                  |          |            |
|                             |             |            |                  |          |            |
| Total Gross Acreage         | 15.27       | 15.27      | 1,600 SF         | 16.32    | +1.05      |
| Lot Frontage (ROW feet)     |             |            |                  |          |            |
| Lot depth (maximum)         |             | 63'        |                  |          |            |
| Lot Width (minimum)         |             | 29'        | 16'              |          |            |
| Setbacks: Front/Rear        |             | 91'/38'    | 25'/25'          |          |            |
| Side Interior/Side Corner   |             | 21.25'/n/a | 15'/25'          |          |            |
| Total Dwelling Units (du's) | 90          | 90         |                  | 90       | 0          |
| # of Single Family (SF)     |             |            |                  |          |            |
| # of Zero Lot Line (ZLL)    |             |            |                  |          |            |
| # of Townhouses (TH)        | 90          | 90         |                  | 90       | 0          |
| # of Multi-Family (MF)      |             |            |                  |          |            |
| # of PODs                   |             |            |                  |          |            |
| Total Gross Density         | 5.89        | 5.89       | min 5.01/max 8.0 | 5.51     | -0.38      |
| Gross Density by POD        |             |            |                  |          |            |
| # Dwelling Units by POD     |             |            |                  |          |            |
| # of Single Family (SF)     |             |            |                  |          |            |
| # of Zero Lot Line (ZLL)    |             |            |                  |          |            |
| # of Townhouses (TH)        |             |            |                  |          |            |
| # of Multi-Family (MF)      |             |            |                  |          |            |
| Total Sq. Footage           |             |            |                  |          |            |
| Commercial SF               |             |            |                  |          |            |