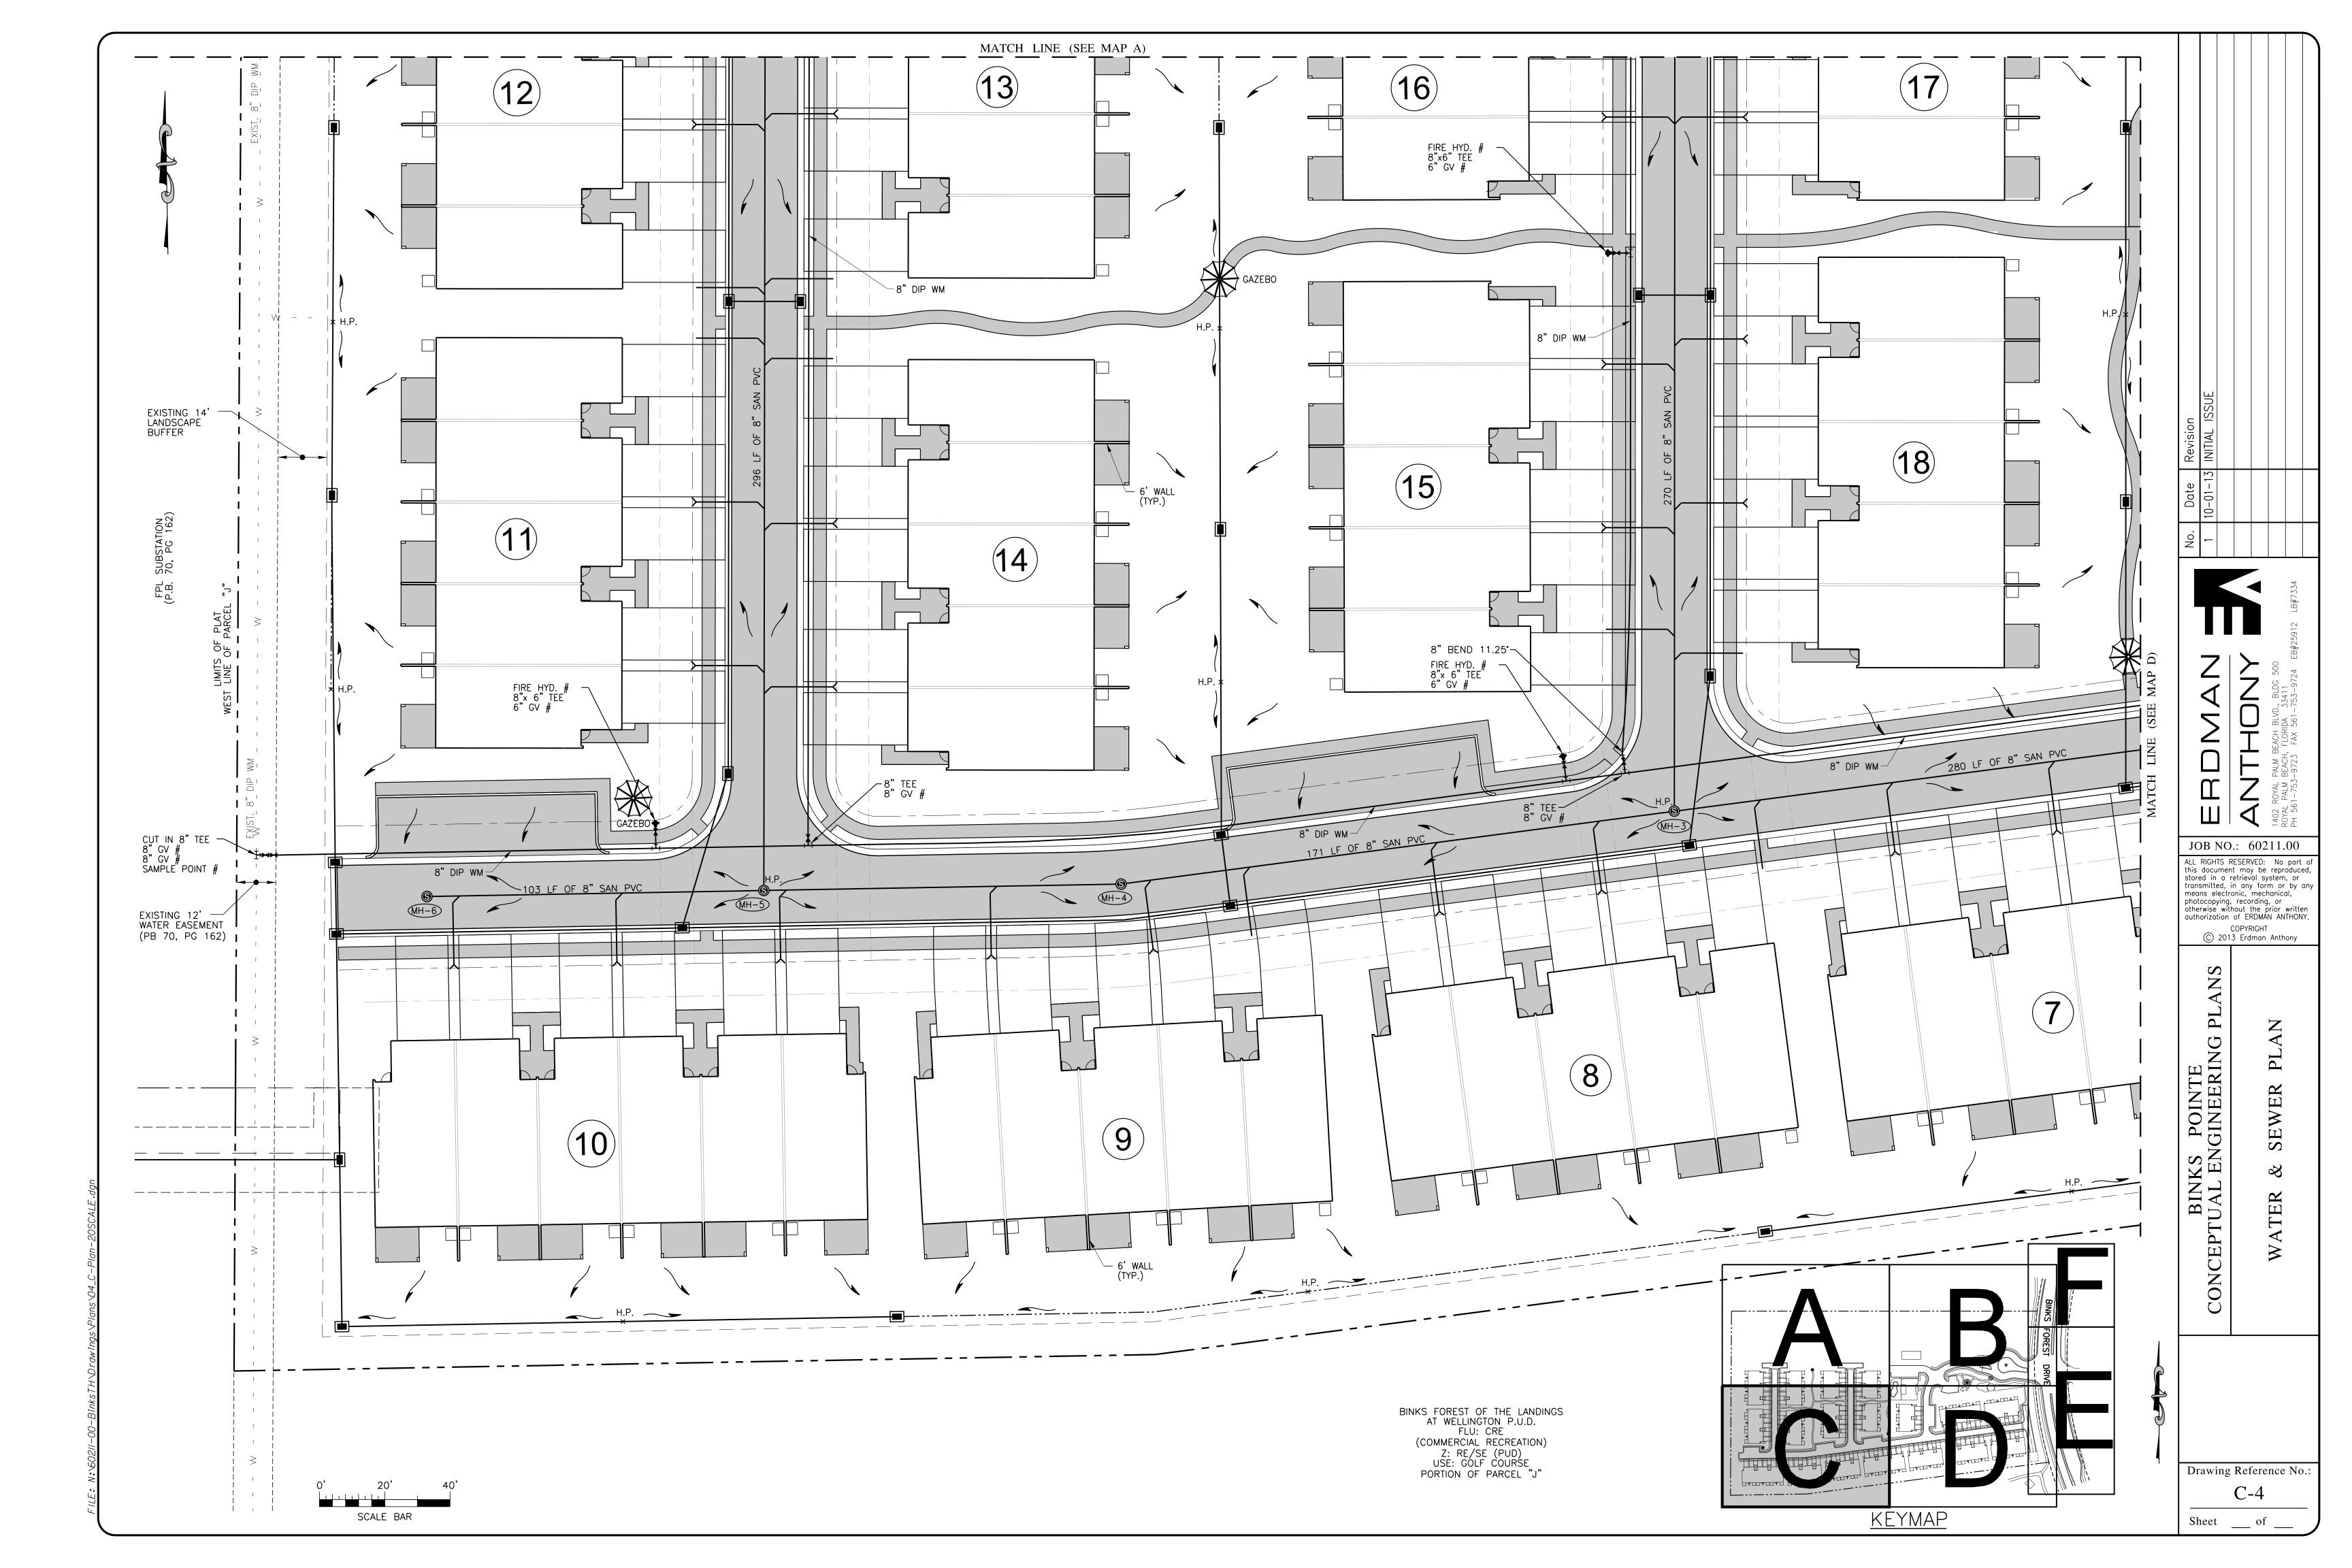

#### V. TABULAR DATA

| PROJECT DATA                | LAST BCC OR | LAST DRC   | REQUIRED         | PROPOSED | +/- CHANGE |
|-----------------------------|-------------|------------|------------------|----------|------------|
|                             | VC APPROVAL | APPROVAL   | PER CODE         |          |            |
| * Data is for affected pod  | R-2008-073  | 1997-10SP2 |                  |          |            |
| only - Pod L                |             | 11/12/08   |                  |          |            |
|                             |             |            |                  |          |            |
| Total Gross Acreage         | 15.27       | 15.27      | 1,600 SF         | 16.32    | +1.05      |
| Lot Frontage (ROW feet)     |             |            |                  |          |            |
| Lot depth (maximum)         |             | 63'        |                  |          |            |
| Lot Width (minimum)         |             | 29'        | 16'              |          |            |
| Setbacks: Front/Rear        |             | 91'/38'    | 25'/25'          |          |            |
| Side Interior/Side Corner   |             | 21.25'/n/a | 15'/25'          |          |            |
| Total Dwelling Units (du's) | 90          | 90         |                  | 90       | 0          |
| # of Single Family (SF)     |             |            |                  |          |            |
| # of Zero Lot Line (ZLL)    |             |            |                  |          |            |
| # of Townhouses (TH)        | 90          | 90         |                  | 90       | 0          |
| # of Multi-Family (MF)      |             |            |                  |          |            |
| # of PODs                   |             |            |                  |          |            |
| Total Gross Density         | 5.89        | 5.89       | min 5.01/max 8.0 | 5.51     | -0.38      |
| Gross Density by POD        |             |            |                  |          |            |
| # Dwelling Units by POD     |             |            |                  |          |            |
| # of Single Family (SF)     |             |            |                  |          |            |
| # of Zero Lot Line (ZLL)    |             |            |                  |          |            |
| # of Townhouses (TH)        |             |            |                  |          |            |
| # of Multi-Family (MF)      |             |            |                  |          |            |
| Total Sq. Footage           |             |            |                  |          |            |
| Commercial SF               |             |            |                  |          |            |

| Industrial SF                                                                            |                          |                            |                |                |                                                        |
|------------------------------------------------------------------------------------------|--------------------------|----------------------------|----------------|----------------|--------------------------------------------------------|
| Other SF                                                                                 |                          |                            |                |                |                                                        |
| Total Acres & Percentage                                                                 |                          |                            |                |                |                                                        |
| Lakes/Waterways                                                                          |                          |                            |                |                |                                                        |
| Right of Way Area                                                                        |                          |                            |                |                |                                                        |
| Open Space Area                                                                          | 7.41ac 48.5%             |                            |                |                |                                                        |
| Recreation Area                                                                          | 1.28ac 8.4%              |                            |                |                |                                                        |
| Preserve Area                                                                            | 1.2000 0.170             |                            |                |                |                                                        |
| Civic Area                                                                               |                          |                            |                |                |                                                        |
| # of Acres of Public                                                                     |                          |                            |                |                |                                                        |
| # of Acres of Private                                                                    |                          |                            |                |                |                                                        |
| Impervious Area                                                                          | 7.02ac 46%               |                            |                |                |                                                        |
| Pervious Area                                                                            | 8.25ac 54%               |                            |                |                |                                                        |
| land area to the pod, but ther proposed.                                                 | o to the origings to the | s proposed m               |                | Tor the pod de | 5 00 awelling arms are                                 |
|                                                                                          | ance with all previous   |                            | f approval and | or applicable/ | LDRS requirements?                                     |
| B. Report on the status date for the project (currently proposed in the Traffic Study su | Dec 31, 2014 per R       | esolution R-2              | 012-10) to be  |                | ting to extend the build ou<br>with the build out date |
|                                                                                          |                          | <mark>ditional shee</mark> | ts if necessar |                |                                                        |
| The applicant is to explain  A. That the proposed                                        | ·                        |                            |                | ls objective   | s and policies of the                                  |
| Comprehensive Pla<br>See attached Justification.                                         |                          | with the p                 |                |                |                                                        |
|                                                                                          |                          |                            |                |                |                                                        |