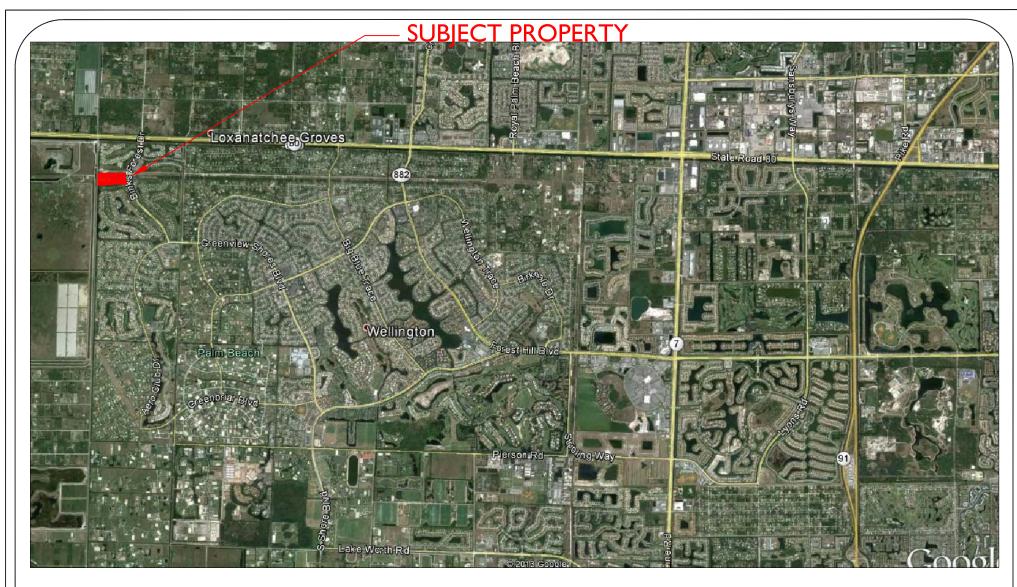

#### **INSTRUCTIONS TO APPLICANTS:**

- 1. Please complete all sections of this application. If not applicable, indicate with N/A.
- 2. Provide required attachments as shown on the attached checklist

| I. PROPERTY OWNER AND AGENT INFORMATION                                                                                                                           |                                                                                           |                                       |  |  |
|-------------------------------------------------------------------------------------------------------------------------------------------------------------------|-------------------------------------------------------------------------------------------|---------------------------------------|--|--|
| Property Owner(s) of Record: See attached                                                                                                                         |                                                                                           |                                       |  |  |
| Address: City:                                                                                                                                                    | ST: Zip:                                                                                  |                                       |  |  |
| Phone:FAX:                                                                                                                                                        |                                                                                           | · · · · · · · · · · · · · · · · · · · |  |  |
| Applicant (if other than owner):                                                                                                                                  |                                                                                           |                                       |  |  |
| Address: City:                                                                                                                                                    | ST: Zip:                                                                                  |                                       |  |  |
| Phone:FAX:                                                                                                                                                        |                                                                                           |                                       |  |  |
| Agent & Company Name: Jennifer Vail / Land Design South                                                                                                           |                                                                                           |                                       |  |  |
| Address: 400 Columbia Drive, Suite 110 City: West Palm B                                                                                                          | each ST:_FL Zip:_3340                                                                     | )9                                    |  |  |
| Phone: 561-537-4508 FAX:                                                                                                                                          | 561-478-5012                                                                              |                                       |  |  |
| Consultants: If applicable to your request, please attach a separate on this request. You should include the name, address, telephoprofessional service provided. | ·                                                                                         |                                       |  |  |
| II. PROPERTY LOC                                                                                                                                                  | ATION                                                                                     |                                       |  |  |
| A. Is the subject property located within one mile of another mu                                                                                                  | A. Is the subject property located within one mile of another municipality? [x] yes [] no |                                       |  |  |
| If 'yes' please specify: Town of Loxahatchee Groves                                                                                                               |                                                                                           |                                       |  |  |
| B. Property Control Number (PCN): If additional PCNs, list on a separate sheet and attach to the application.                                                     |                                                                                           |                                       |  |  |
| PCN: [ ][ ][ ][ ][ ][ ][ ][ ]-[ ][                                                                                                                                | ][ ]-[ ][ ][ ] See attached                                                               | j                                     |  |  |
| C. Section: 06 Township: 44 Range: 41                                                                                                                             | _ Total Acreage of Subject Property :                                                     | 16.32                                 |  |  |
| D. Project Name: Binks Pointe (at The Landings at Wellington                                                                                                      | D. Project Name: Binks Pointe (at The Landings at Wellington PUD a/k/a Binks Forest PUD)  |                                       |  |  |
| E. Project Address: Binks Forest Drive, Wellington, FL                                                                                                            |                                                                                           |                                       |  |  |
| F. General Location Description (proximity to closest major into The property is located west of US 441/SR7, approximately 1.0                                    |                                                                                           |                                       |  |  |
| side of Binks Forest Drive                                                                                                                                        |                                                                                           |                                       |  |  |