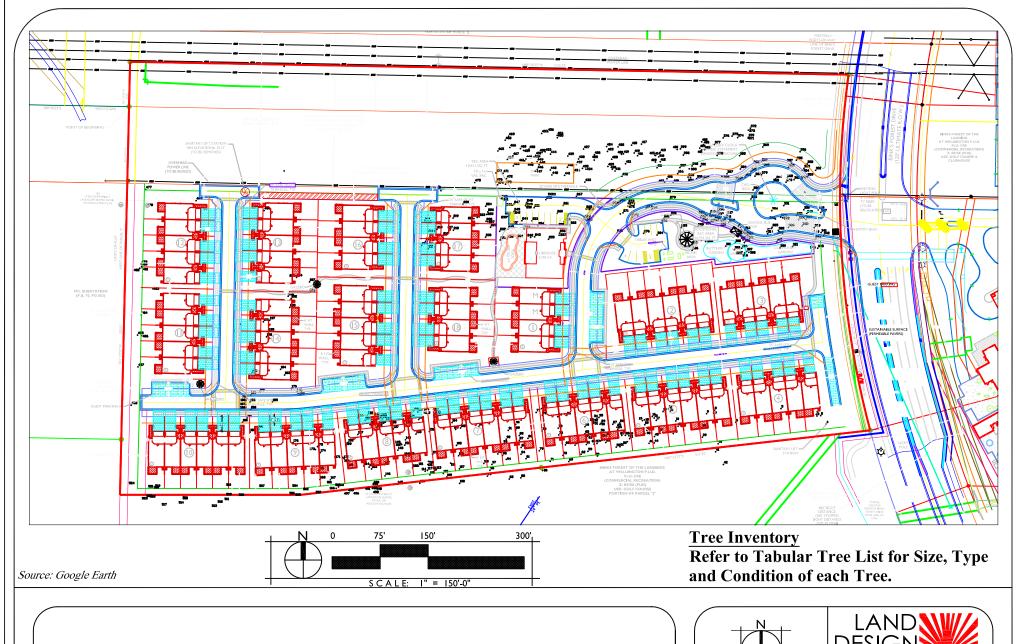

atory mitigation. If the ACOE claims the area as jurisdictional then it would require mitigation for any impacts which would be offset thorugh the purchase of credits at an approved mitigation bank.



Source: Google Earth

# **BINKS POINTE**

PREPARED FOR SCHICKEDANZ

**LOCATION MAP** 



Exhibit A



DRAWN BY:

RMH

DRAWING #: Location, Soil Survey, FLUCCS Maps.dwg

FILE #: 128.80 DATE: 09/13/2013

400 COLUMBIA DR., SUITE 110 • WEST PALM BEACH, FLORIDA 33409 • P: (561) 478-8501 • F: (561) 478-5012



Source: Google Earth



Wetlands & Other Surface Waters
Wetlands = 0.00 ac.
Surface Waters = 0.08 ac.

# **BINKS POINTE**

PREPARED FOR SCHICKEDANZ

SURFACE WATER BOUNDARY MAP



400 COLUMBIA DR., SUITE 110 • WEST PALM BEACH, FLORIDA 33409 • P: (561) 478-8501 • F: (561) 478-5012

Exhibit B



# **BINKS POINTE**

PREPARED FOR SCHICKEDANZ

TREE INVENTORY MAP

SCALE: I"= 150'0"

Exhibit C

Planning | Landscape Architecture Environmental Services | Transportation

DRAWN BY:

**RMH** 

DRAWING #: Location, Soil Survey, FLUCCS Maps.dwg

128.80 09/16/2013 FILE #: DATE:

400 COLUMBIA DR., SUITE I 10 • WEST PALM BEACH, FLORIDA 33409 • P : (561) 478-8501 • F : (561) 478-5012

| Tree #   | Common Name        | Scientific Name                       | DBH (inches) | Mitigation | Disposition          | Notes          |
|----------|--------------------|---------------------------------------|--------------|------------|----------------------|----------------|
| 1        | Cypress            | Taxodium ascendens                    | 10           | 10         | Remove               |