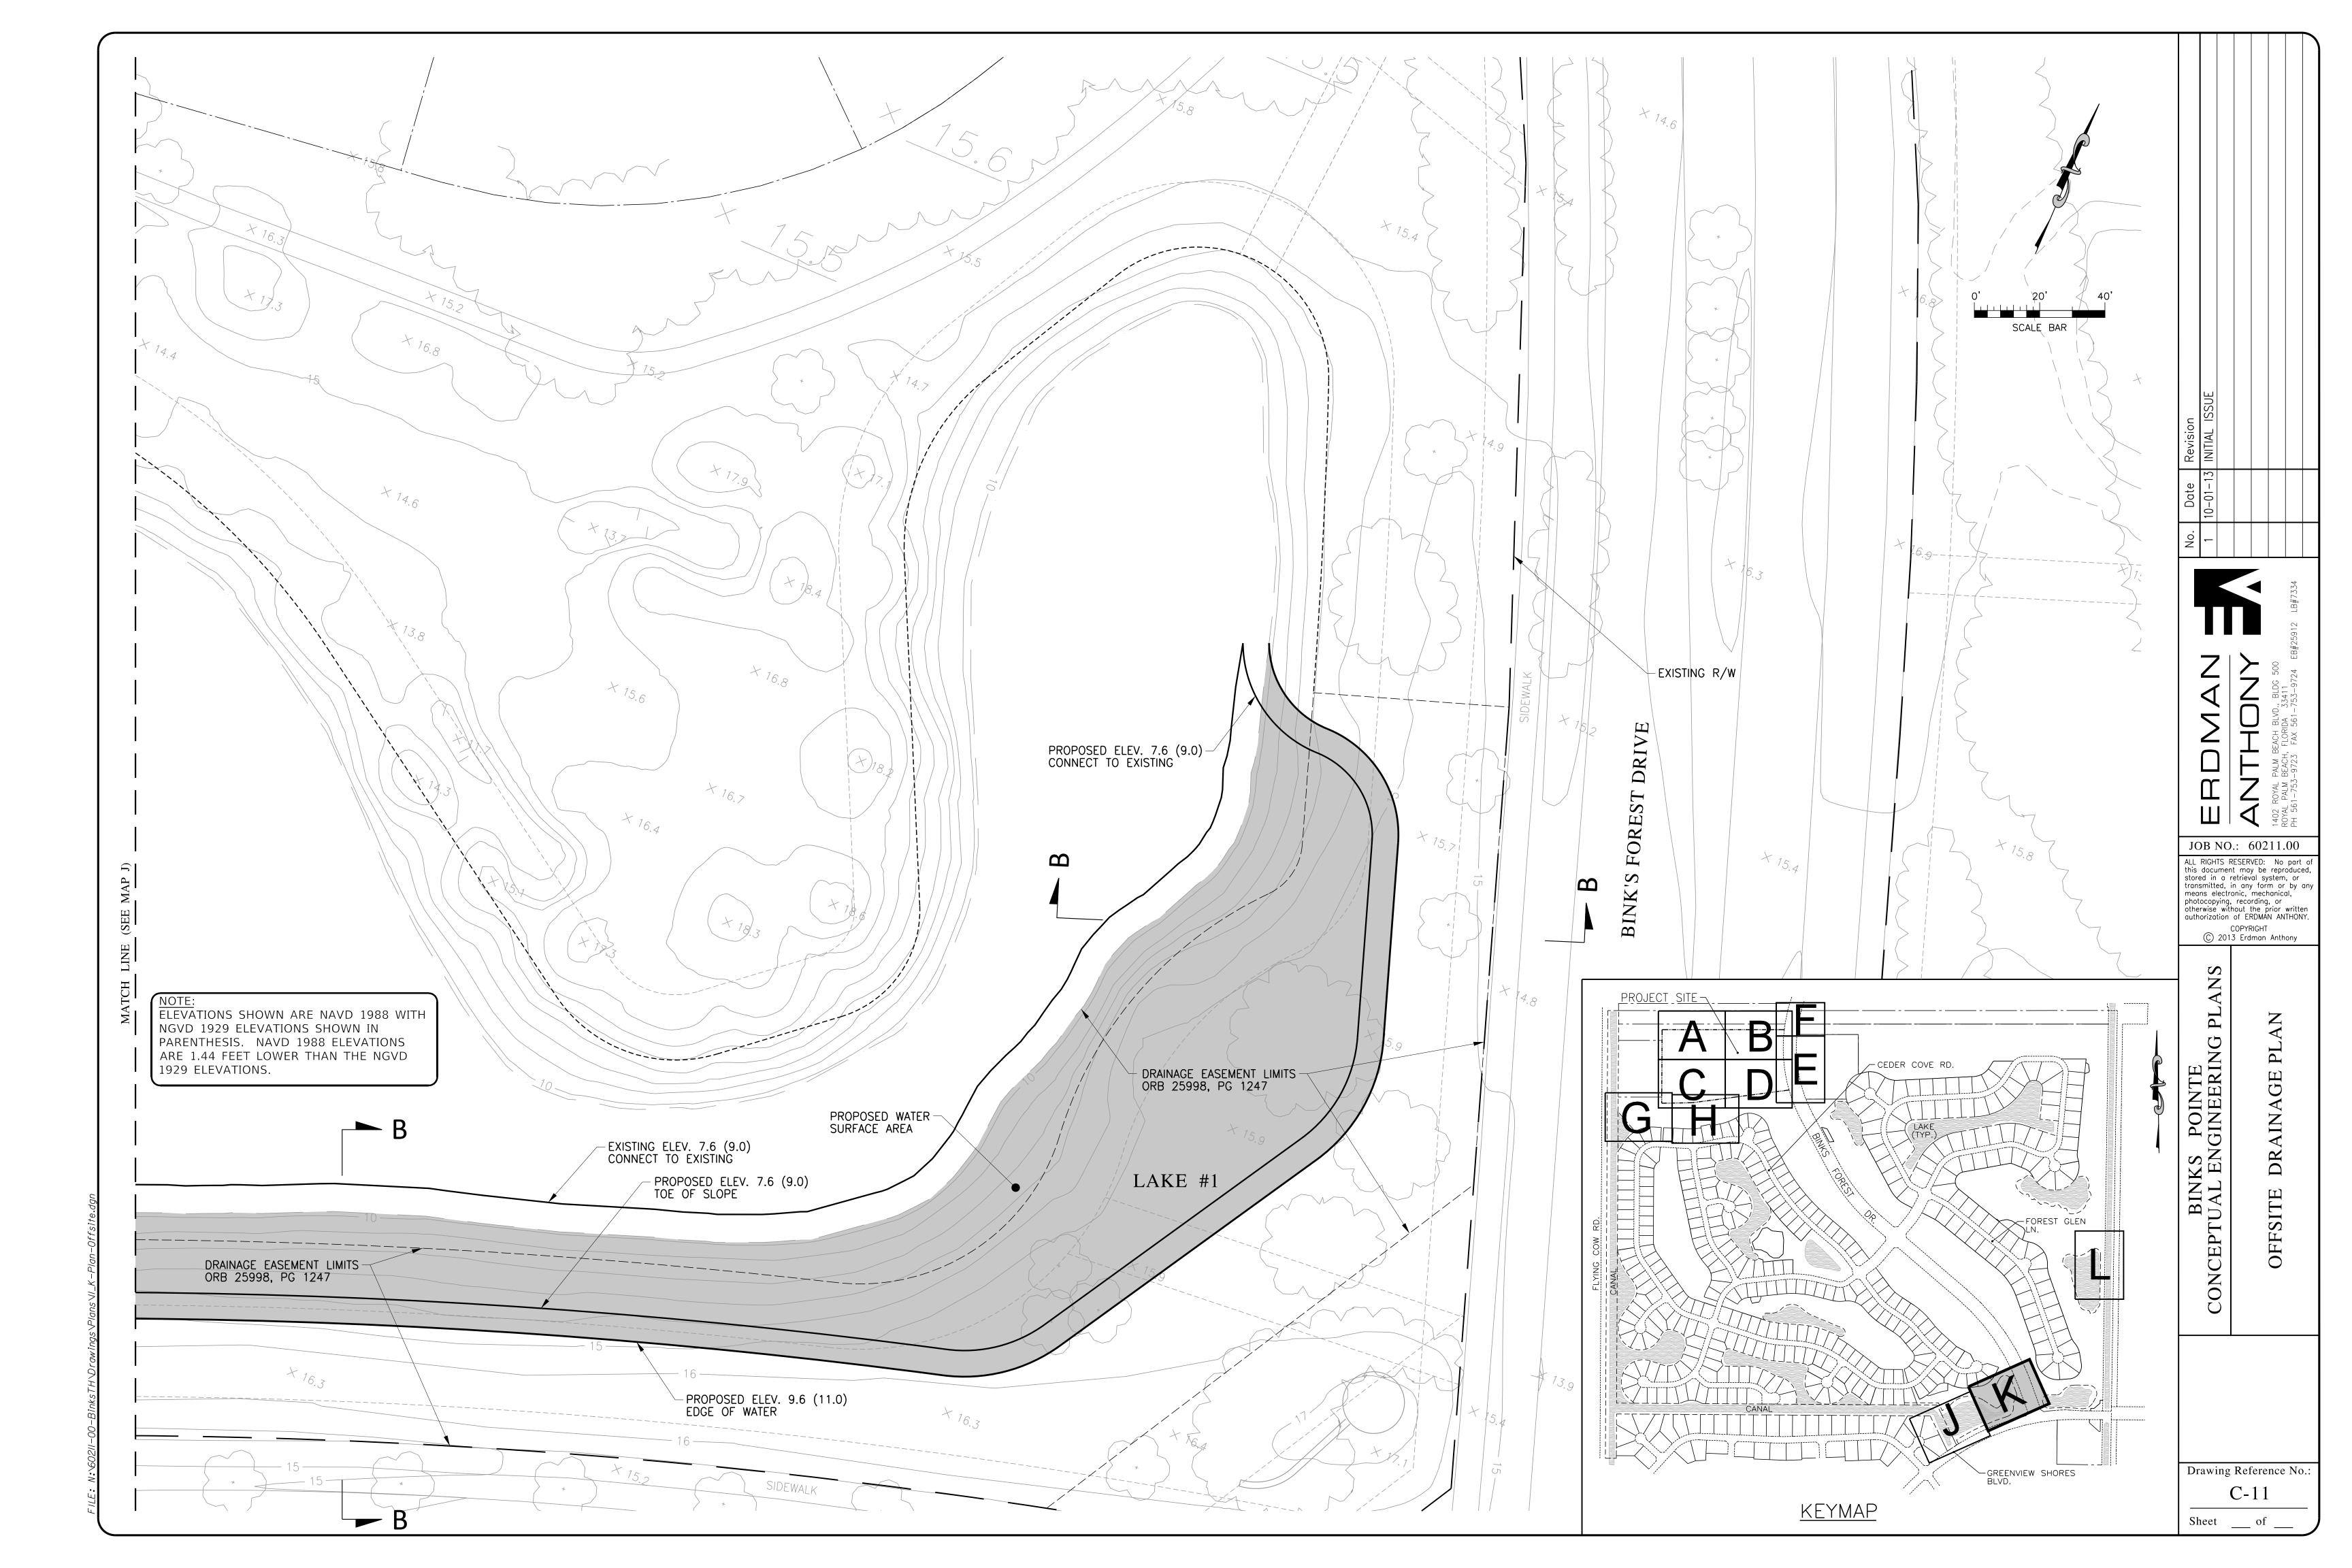

#### V. TABULAR DATA

| PROJECT DATA                | LAST BCC OR | LAST DRC   | REQUIRED         | PROPOSED | +/- CHANGE |
|-----------------------------|-------------|------------|------------------|----------|------------|
|                             | VC APPROVAL | APPROVAL   | PER CODE         |          |            |
| * Data is for affected pod  | R-2008-073  | 1997-10SP2 |                  |          |            |
| only - Pod L                |             | 11/12/08   |                  |          |            |
|                             |             |            |                  |          |            |
| Total Gross Acreage         | 15.27       | 15.27      | 1,600 SF         | 16.32    | +1.05      |
| Lot Frontage (ROW feet)     |             |            |                  |          |            |
| Lot depth (maximum)         |             | 63'        |                  |          |            |
| Lot Width (minimum)         |             | 29'        | 16'              |          |            |
| Setbacks: Front/Rear        |             | 91'/38'    | 25'/25'          |          |            |
| Side Interior/Side Corner   |             | 21.25'/n/a | 15'/25'          |          |            |
| Total Dwelling Units (du's) | 90          | 90         |                  | 90       | 0          |
| # of Single Family (SF)     |             |            |                  |          |            |
| # of Zero Lot Line (ZLL)    |             |            |                  |          |            |
| # of Townhouses (TH)        | 90          | 90         |                  | 90       | 0          |
| # of Multi-Family (MF)      |             |            |                  |          |            |
| # of PODs                   |             |            |                  |          |            |
| Total Gross Density         | 5.89        | 5.89       | min 5.01/max 8.0 | 5.51     | -0.38      |
| Gross Density by POD        |             |            |                  |          |            |
| # Dwelling Units by POD     |             |            |                  |          |            |
| # of Single Family (SF)     |             |            |                  |          |            |
| # of Zero Lot Line (ZLL)    |             |            |                  |          |            |
| # of Townhouses (TH)        |             |            |                  |          |            |
| # of Multi-Family (MF)      |             |            |                  |          |            |
| Total Sq. Footage           |             |            |                  |          |            |
| Commercial SF               |             |            |                  |          |            |