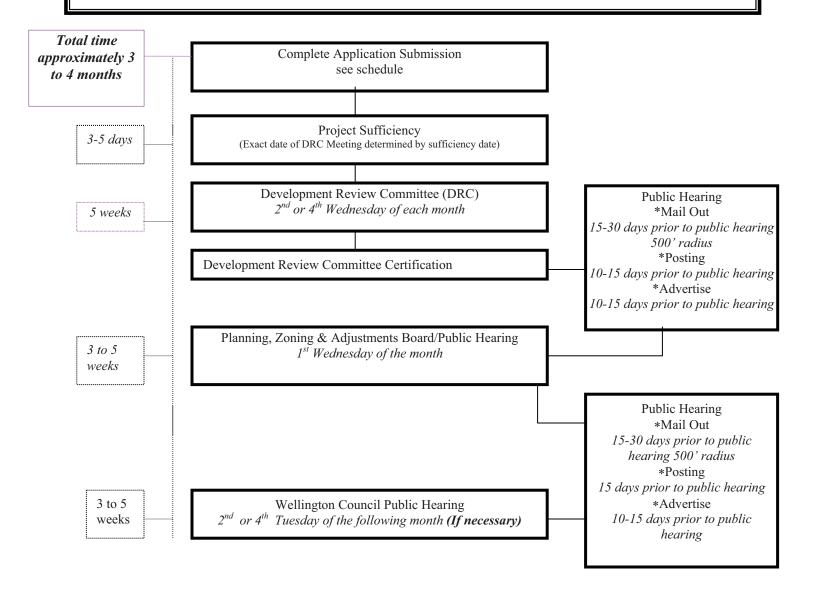

rectional), architectural elevations (sign design, content, dimensions, materials and colors), statement of consistency with Wellington sign regulations, and typical landscaping (type of trees, shrubs and ground cover associated with the proposed sign. $\mathbf{x}$ g. A survey (not more than a year old) including any and all easements of record (reference by OR Book and page, prepared by a surveyor registered in the State of Florida) including major public or private canals, rights-of-way, and overhead or underground easements. X Overall phasing plan including residential and nonresidential parcels, h. number of dwelling units, and nonresidential uses and square feet. X i. Conceptual drainage plan signed and sealed by a Florida Registered engineer.

#### **MASTER PLAN AMENDMENT PROCESS**







Binks Pointe
Wellington, Florida





#### COOPERATION AND SURVIVAL CLOSING AGREEMENT

THIS AGREEMENT is made effective this day of May, 2013, by and between BINKS EXCHANGE CO., LLC, a Florida limited liability company ("Seller"), and SBBG, LLLP, a Florida limited liability limited partnership ("Buyer").

WHEREAS, Seller and WKS GROUP, L.L.C., a Florida limited liability company, entered into that certain Agreement for Sale and Purchase of Property, which was amended and assigned to Buyer (said Agreement for Sale and Purchase of Property as previously amended and assigned, is hereinafter referred to as "Agreement"), in connection with that certain property known as a portion of Parcel "J" and all of Parcel "V" of Binks Forest of the Landings at Wellington P.U.D. Plat 2, being located