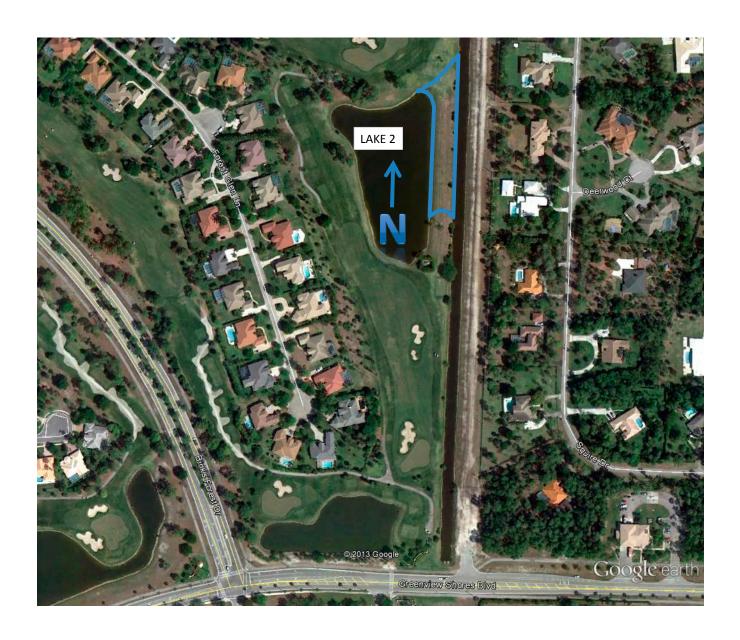

#### **IV. ADJACENT PROPERTIES**

| Adjacent<br>Property to the: | Land Use<br>Designation | Zoning Designation | Existing Use(s) of<br>Property | Approved Use(s)<br>of Property* | Petition &<br>Resolution<br>Number |
|------------------------------|-------------------------|--------------------|--------------------------------|---------------------------------|------------------------------------|
| SUBJECT SITE                 | Res E & Comm Rec        | PUD                | Abandoned Driving Range        | Residential                     | R-2008-073                         |
| NORTH Commercial Rec         |                         | PUD                | FPL Easement                   | FPL Easement                    | Pet 78-287                         |
| SOUTH Commercial Rec PUD     |                         | PUD                | Golf Course                    | Golf Course                     | Pet 78-287                         |
| EAST                         | Commercial Rec          | PUD                | Golf Course Clubhouse          | Clubhouse                       | Pet 78-287                         |
| WEST                         | Commercial Rec          | PUD                | FPL Substation                 | FPL Substation                  | Pet 78-287                         |