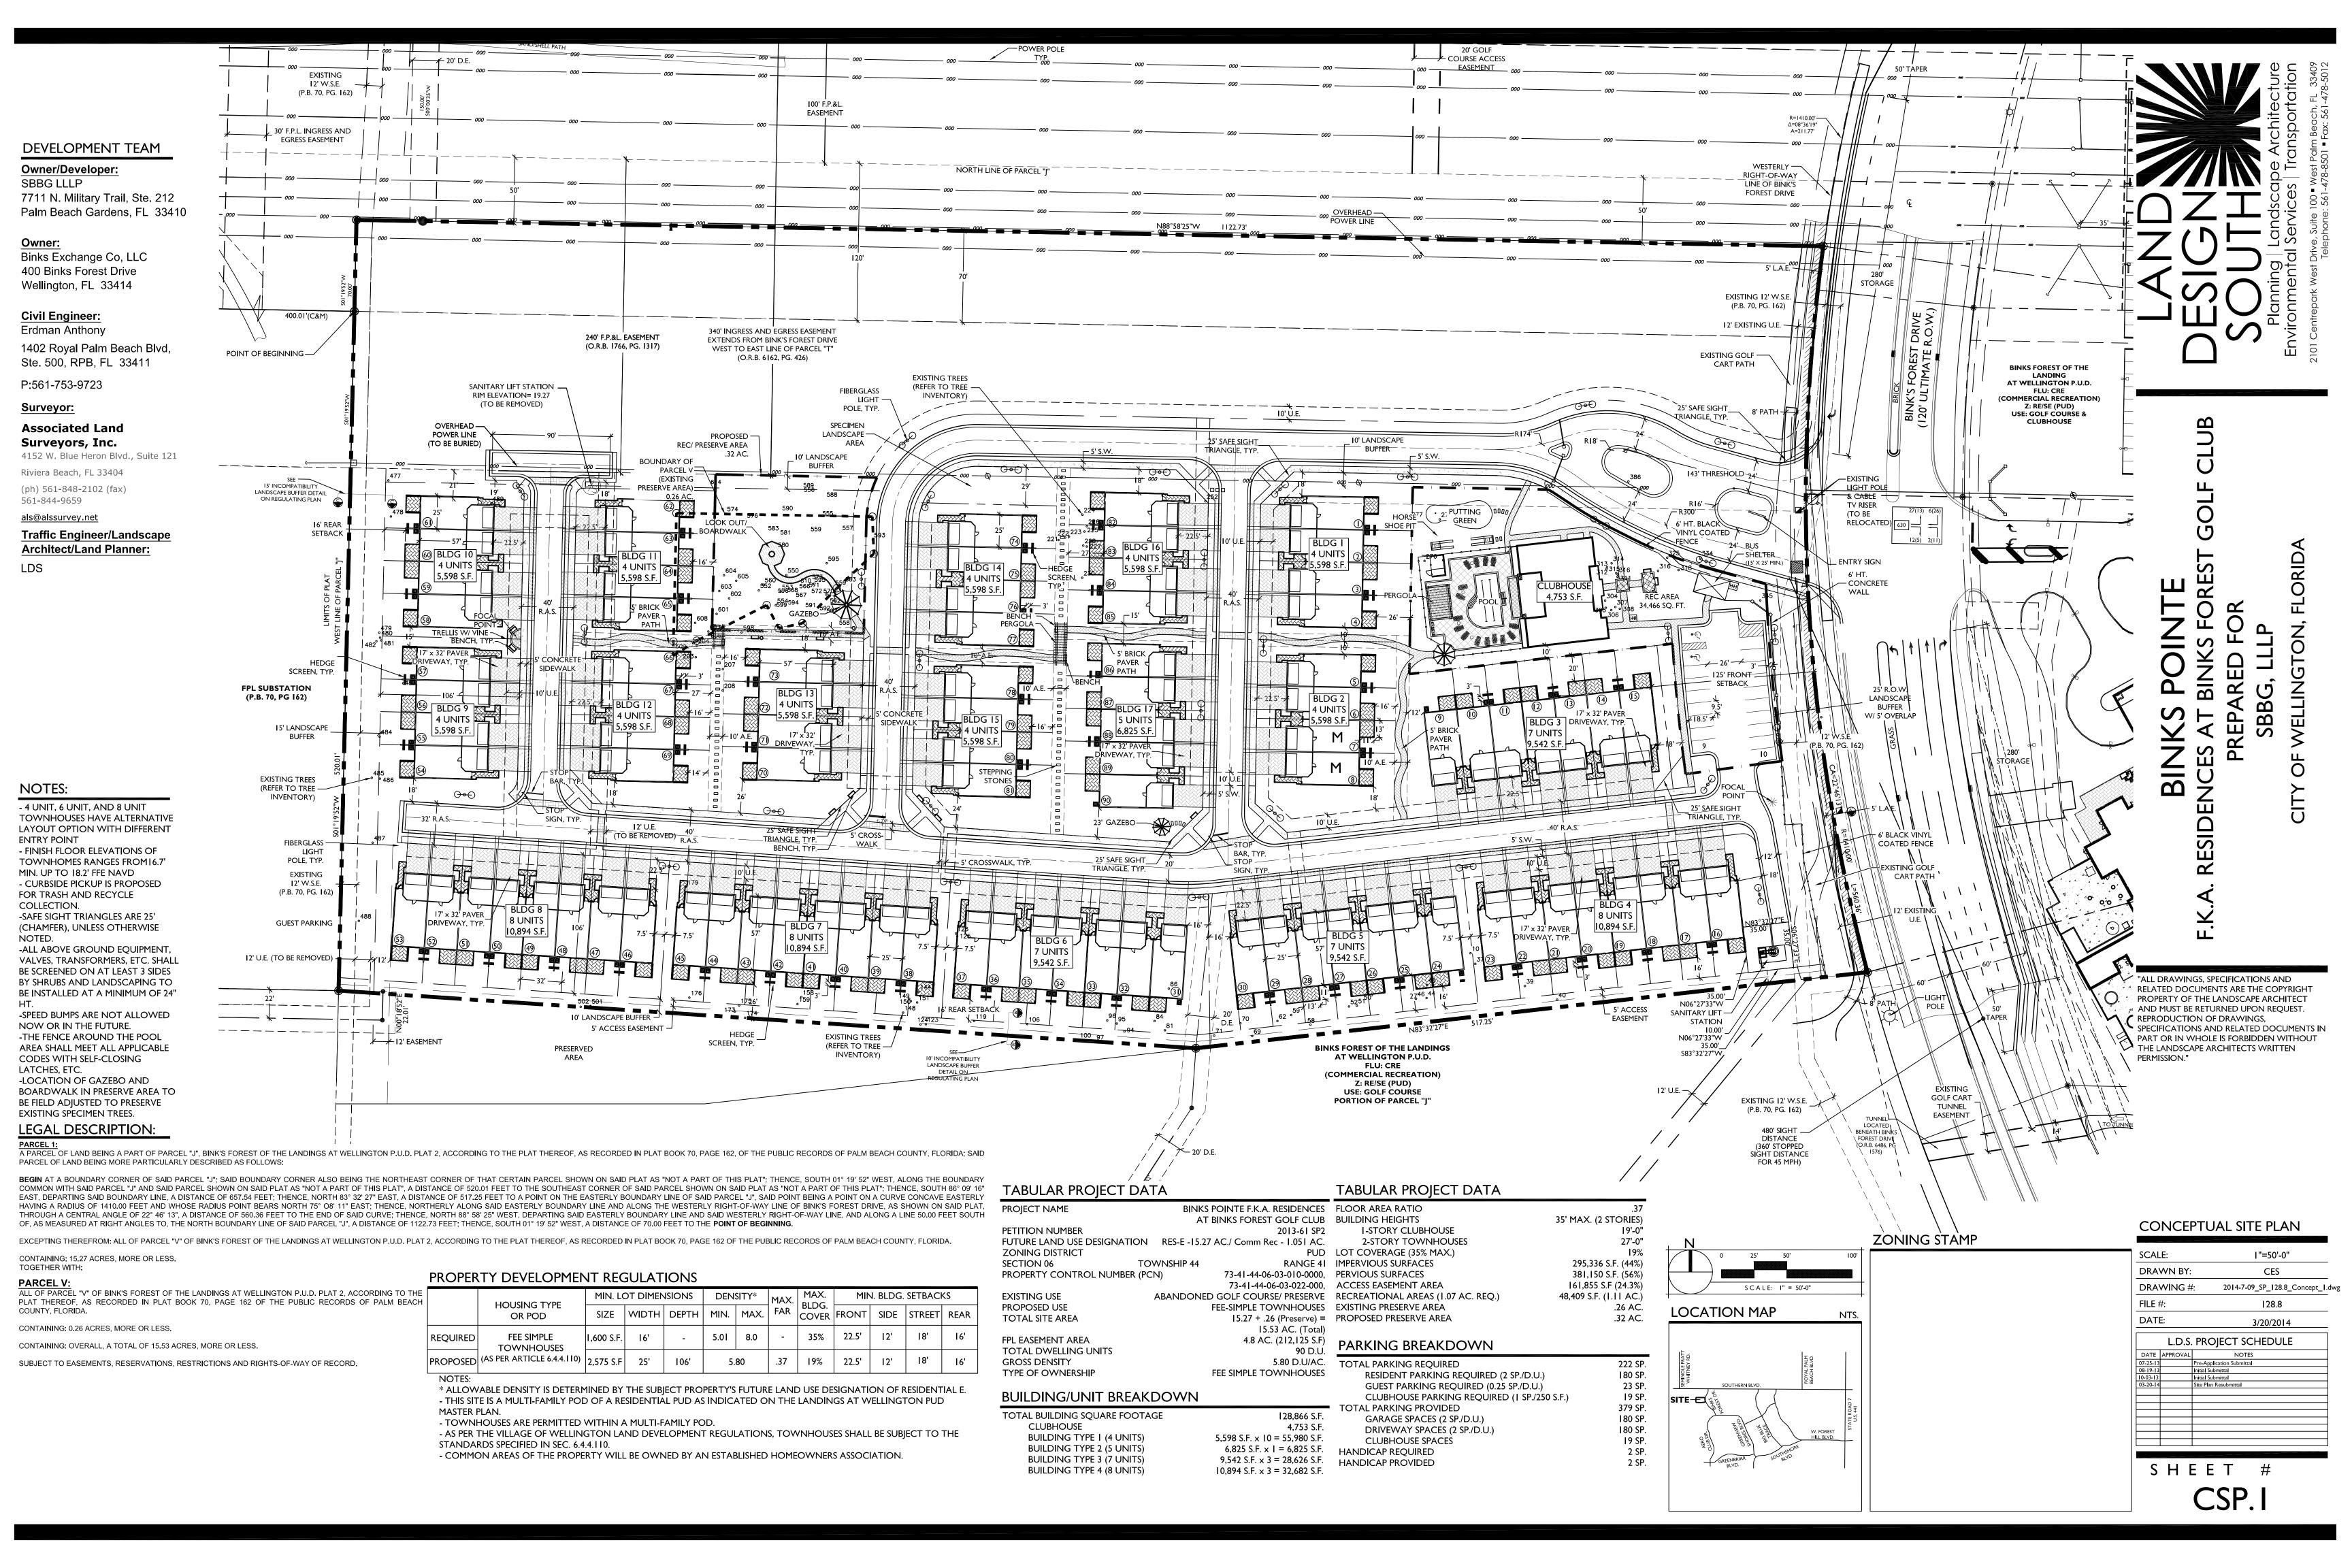

#### **INSTRUCTIONS TO APPLICANTS:**

- 1. Please complete all sections of this application. If not applicable, indicate with N/A.
- 2. Provide required attachments as shown on the attached checklist

| I. PROPERTY OWNER AND AGENT INFORMATION                                                                                                                           |                                                                                           |                                       |  |  |
|-------------------------------------------------------------------------------------------------------------------------------------------------------------------|-------------------------------------------------------------------------------------------|---------------------------------------|--|--|
| Property Owner(s) of Record: See attached                                                                                                                         |                                                                                           |                                       |  |  |
| Address: City:                                                                                                                                                    | ST: Zip:                                                                                  |                                       |  |  |
| Phone:FAX:                                                                                                                                                        |                                                                                           | · · · · · · · · · · · · · · · · · · · |  |  |
| Applicant (if other than owner):                                                                                                                                  |                                                                                           |                                       |  |  |
| Address: City:                                                                                                                                                    | ST: Zip:                                                                                  |                                       |  |  |
| Phone:FAX:                                                                                                                                                        |                                                                                           |                                       |  |  |
| Agent & Company Name: Jennifer Vail / Land Design South                                                                                                           |                                                                                           |                                       |  |  |
| Address: 400 Columbia Drive, Suite 110 City: West Palm B                                                                                                          | each ST:_FL Zip:_3340                                                                     | )9                                    |  |  |
| Phone: 561-537-4508 FAX:                                                                                                                                          | 561-478-5012                                                                              |                                       |  |  |
| Consultants: If applicable to your request, please attach a separate on this request. You should include the name, address, telephoprofessional service provided. | ·                                                                                         |                                       |  |  |
| II. PROPERTY LOC                                                                                                                                                  | ATION                                                                                     |                                       |  |  |
| A. Is the subject property located within one mile of another mu                                                                                                  | A. Is the subject property located within one mile of another municipality? [x] yes [] no |                                       |  |  |
| If 'yes' please specify: Town of Loxahatchee Groves                                                                                                               |                                                                                           |                                       |  |  |
| B. Property Control Number (PCN): If additional PCNs, list on a separate sheet and attach to the application.                                                     |                                                                                           |                                       |  |  |
| PCN: [ ][ ][ ][ ][ ][ ][ ][ ]-[ ][                                                                                                                                | ][ ]-[ ][ ][ ] See attached                                                               | j                                     |  |  |
| C. Section: 06 Township: 44 Range: 41                                                                                                                             | _ Total Acreage of Subject Property :                                                     | 16.32                                 |  |  |
| D. Project Name: Binks Pointe (at The Landings at Wellington                                                                                                      | D. Project Name: Binks Pointe (at The Landings at Wellington PUD a/k/a Binks Forest PUD)  |                                       |  |  |
| E. Project Address: Binks Forest Drive, Wellington, FL                                                                                                            |                                                                                           |                                       |  |  |
| F. General Location Description (proximity to closest major into The property is located west of US 441/SR7, approximately 1.0                                    |                                                                                           |                                       |  |  |
| side of Binks Forest Drive                                                                                                                                        |                                                                                           |                                       |  |  |

#### **III. PROJECT HISTORY**

(List in sequence from first application to most recent – attach additional page if necessary):

| Petition Number | Request                            | Action   | Date     | Resolution Number |
|-----------------|------------------------------------|----------|----------|-------------------|
| 78-287          | Landings PUD                       | Approved |          |                   |
|                 | Developers Agreement to allow 90du | Approved | 11/23/04 | R-2004-153        |
|                 | FLUA Res E                         | Approved | 11/23/04 | Ord 2004-30       |

#### V. TABULAR DATA

| PROJECT DATA                | LAST BCC OR | LAST DRC   | REQUIRED         | PROPOSED | +/- CHANGE |
|-----------------------------|-------------|------------|------------------|----------|------------|
|                             | VC APPROVAL | APPROVAL   | PER CODE         |          |            |
| * Data is for affected pod  | R-2008-073  | 1997-10SP2 |                  |          |            |
| only - Pod L                |             | 11/12/08   |                  |          |            |
|                             |             |            |                  |          |            |
| Total Gross Acreage         | 15.27       | 15.27      | 1,600 SF         | 16.32    | +1.05      |
| Lot Frontage (ROW feet)     |             |            |                  |          |            |
| Lot depth (maximum)         |             | 63'        |                  |          |            |
| Lot Width (minimum)         |             | 29'        | 16'              |          |            |
| Setbacks: Front/Rear        |             | 91'/38'    | 25'/25'          |          |            |
| Side Interior/Side Corner   |             | 21.25'/n/a | 15'/25'          |          |            |
| Total Dwelling Units (du's) | 90          | 90         |                  | 90       | 0          |
| # of Single Family (SF)     |             |            |                  |          |            |
| # of Zero Lot Line (ZLL)    |             |            |                  |          |            |
| # of Townhouses (TH)        | 90          | 90         |                  | 90       | 0          |
| # of Multi-Family (MF)      |             |            |                  |          |            |
| # of PODs                   |             |            |                  |          |            |
| Total Gross Density         | 5.89        | 5.89       | min 5.01/max 8.0 | 5.51     | -0.38      |
| Gross Density by POD        |             |            |                  |          |            |
| # Dwelling Units by POD     |             |            |                  |          |            |
| # of Single Family (SF)     |             |            |                  |          |            |
| # of Zero Lot Line (ZLL)    |             |            |                  |          |            |
| # of Townhouses (TH)        |             |            |                  |          |            |
| # of Multi-Family (MF)      |             |            |                  |          |            |
| Total Sq. Footage           |             |            |                  |          |            |
| Commercial SF               |             |            |                  |          |            |

| Industrial SF                                                                            |                          |                            |                |                |                                                        |
|------------------------------------------------------------------------------------------|--------------------------|----------------------------|----------------|----------------|--------------------------------------------------------|
| Other SF                                                                                 |                          |                            |                |                |                                                        |
| Total Acres & Percentage                                                                 |                          |                            |                |                |                                                        |
| Lakes/Waterways                                                                          |                          |                            |                |                |                                                        |
| Right of Way Area                                                                        |                          |                            |                |                |                                                        |
| Open Space Area                                                                          | 7.41ac 48.5%             |                            |                |                |                                                        |
| Recreation Area                                                                          | 1.28ac 8.4%              |                            |                |                |                                                        |
| Preserve Area                                                                            | 1.2000 0.170             |                            |                |                |                                                        |
| Civic Area                                                                               |                          |                            |                |                |                                                        |
| # of Acres of Public                                                                     |                          |                            |                |                |                                                        |
| # of Acres of Private                                                                    |                          |                            |                |                |                                                        |
| Impervious Area                                                                          | 7.02ac 46%               |                            |                |                |                                                        |
| Pervious Area                                                                            | 8.25ac 54%               |                            |                |                |                                                        |
| land area to the pod, but ther proposed.                                                 | o to the origings to the | s proposed m               |                | Tor the pod de | 5 00 awelling arms are                                 |
|                                                                                          | ance with all previous   |                            | f approval and | or applicable/ | LDRS requirements?                                     |
| B. Report on the status date for the project (currently proposed in the Traffic Study su | Dec 31, 2014 per R       | esolution R-2              | 012-10) to be  |                | ting to extend the build ou<br>with the build out date |
|                                                                                          |                          | <mark>ditional shee</mark> | ts if necessar |                |                                                        |
| The applicant is to explain  A. That the proposed                                        | ·                        |                            |                | ls objective   | s and policies of the                                  |
| Comprehensive Pla<br>See attached Justification.                                         |                          | with the p                 |                |                |                                                        |
|                                                                                          |                          |                            |                |                |                                                        |