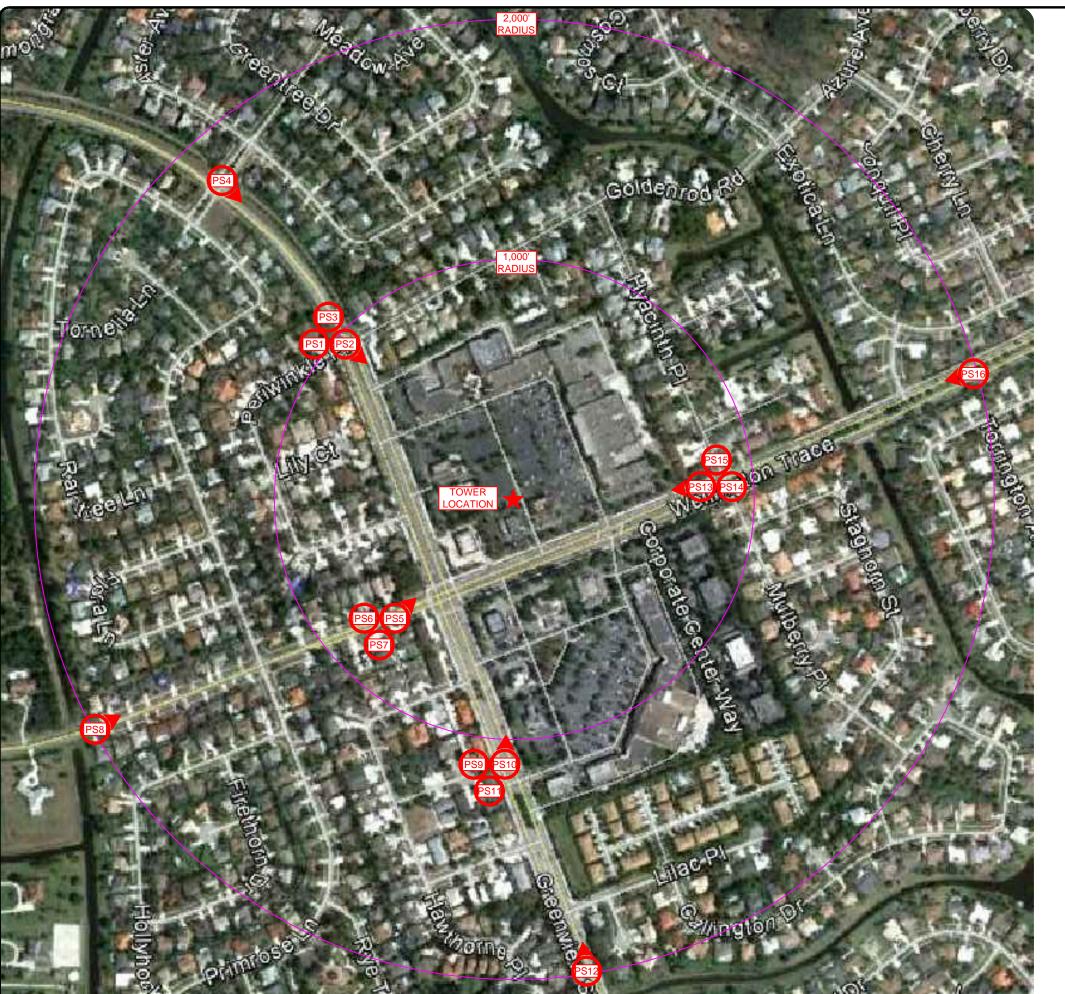

## PS1, PS2 & PS3 LOCATION

APPROXIMATELY 950 FEET NORTHWEST OF TOWER LOCATION

## PS4 LOCATION

APPROXIMATELY 1,800 FEET NORTHWEST OF TOWER LOCATION

## PS5, PS6 & PS7 LOCATION

APPROXIMATELY 700 FEET SOUTHWEST OF TOWER LOCATION

## PS8 LOCATION

APPROXIMATELY 2,000 FEET SOUTHWEST OF TOWER LOCATION

## PS9, PS10 & PS11 LOCATION

APPROXIMATELY 1,100 FEET SOUTH OF TOWER LOCATION

## PS12 LOCATION

APPROXIMATELY 2,000 FEET SOUTH OF TOWER LOCATION

## PS13, PS14 & PS15 LOCATION

APPROXIMATELY 800 FEET EAST OF TOWER LOCATION

#### PS16 LOCATION

APPROXIMATELY 2,000 FEET EAST OF TOWER LOCATION

## REFERENCE:

2013 GOOGLE EARTH (2011 AERIAL PHOTOGRAPH)

| í | REV  | DATE     | DESCRIPTION |
|---|------|----------|-------------|
|   | 0    | 10/15/13 | FOR REVIEW  |
|   |      |          |             |
|   |      |          |             |
|   |      |          |             |
|   |      |          |             |
|   |      |          |             |
|   |      |          |             |
|   |      |          |             |
|   |      |          |             |
|   |      |          |             |
|   | PROJ | ECT NO.: | 120-615.01  |