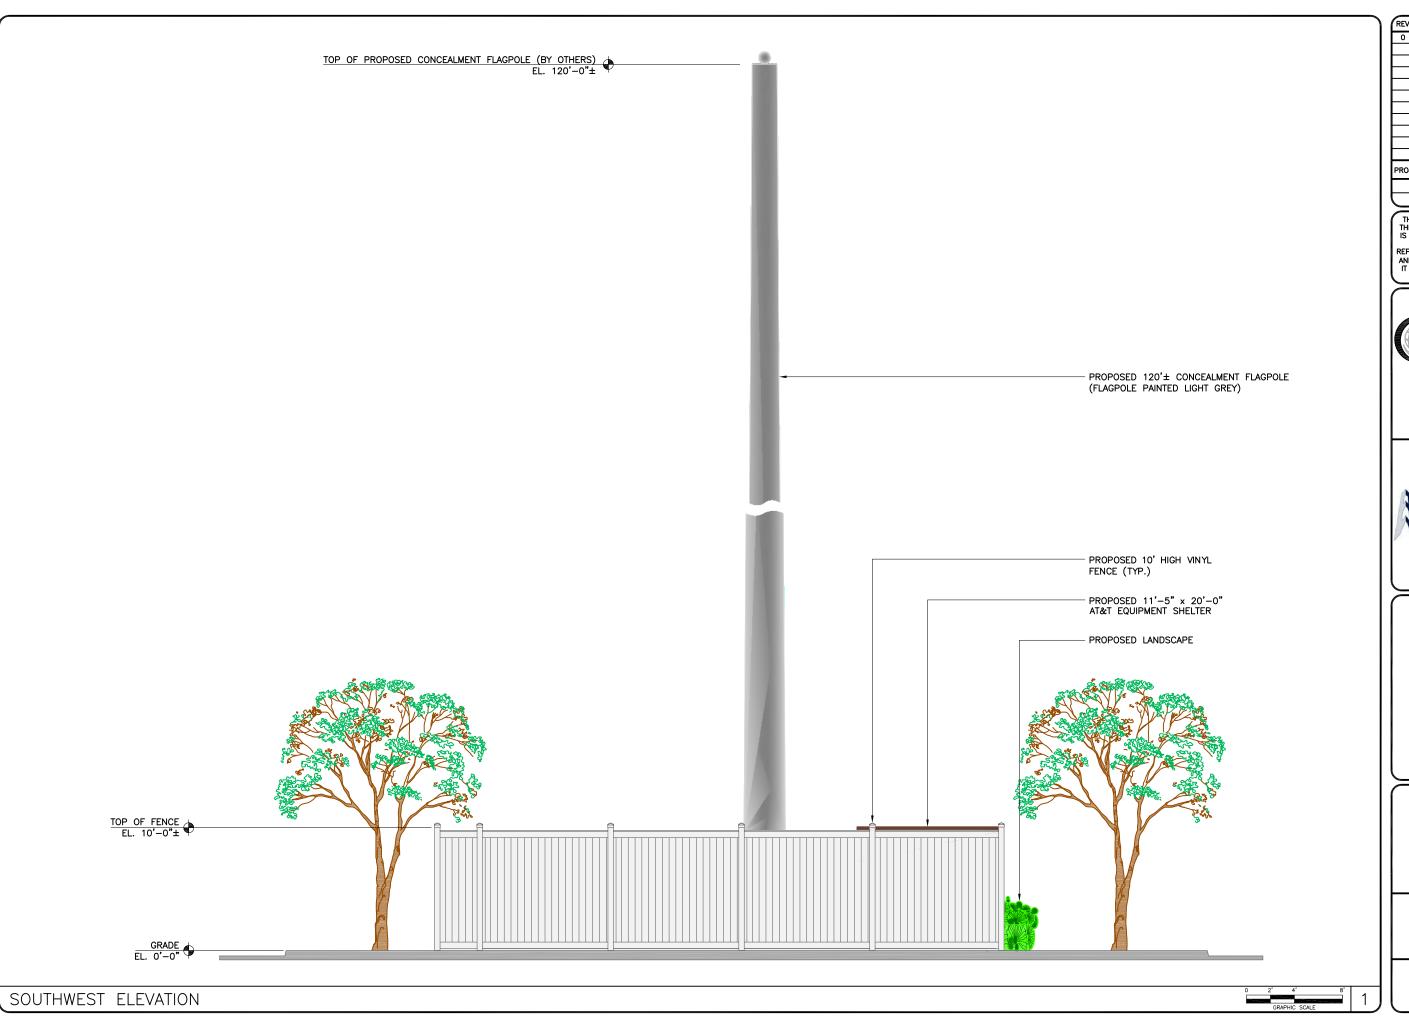

CHECKED BY:

M. ABBEY

3400 LAKESIDE DRIVE SUITE 525 MIRAMAR, FL 33027 CERTIFICATE OF AUTHORIZATION 29214

## WELLINGTON

FL312

13833 WELLINGTON TRACE WELLINGTON, FL 33414

SHEET NAME

PROPOSED ELEVATION FACING SOUTHWEST

SHEET NUMBER

| REV | DATE     | DESCRIPTION |
|-----|----------|-------------|
| 0   | 10/15/13 | FOR REVIEW  |
|     |          |             |
|     |          |             |
|     |          |             |
|     |          |             |
|     |          |             |
|     |          |             |
|     |          |             |
|     |          |             |
|     |          |             |
|     |          |             |
|     |          |             |

DRAWN BY: CHECKED BY:
W. CORTEZ M. ABBEY
HIS DRAWING IS COPYRIGHTED AND BESOLE DROPEDTY OF THE OWNER.

THIS DRAWING IS COPYRIGHTED AND IS THE SOLE PROPERTY OF THE OWNER. IT IS PRODUCED SOLELY FOR USE BY THE OWNER AND ITS AFFILIATES. REPRODUCTION OR USE OF THIS DRAWING AND/OR THE INFORMATION CONTAINED IN IT IS FORBIDDEN WITHOUT THE WRITTEN PERMISSION OF THE OWNER.

3400 LAKESIDE DRIVE SUITE 525 MIRAMAR, FL 33027

CERTIFICATE OF AUTHORIZATION 29214

WELLINGTON

FL312

13833 WELLINGTON TRACE WELLINGTON, FL 33414

SHEET NAME

PROPOSED ELEVATION FACING SOUTHWEST

SHEET NUMBER