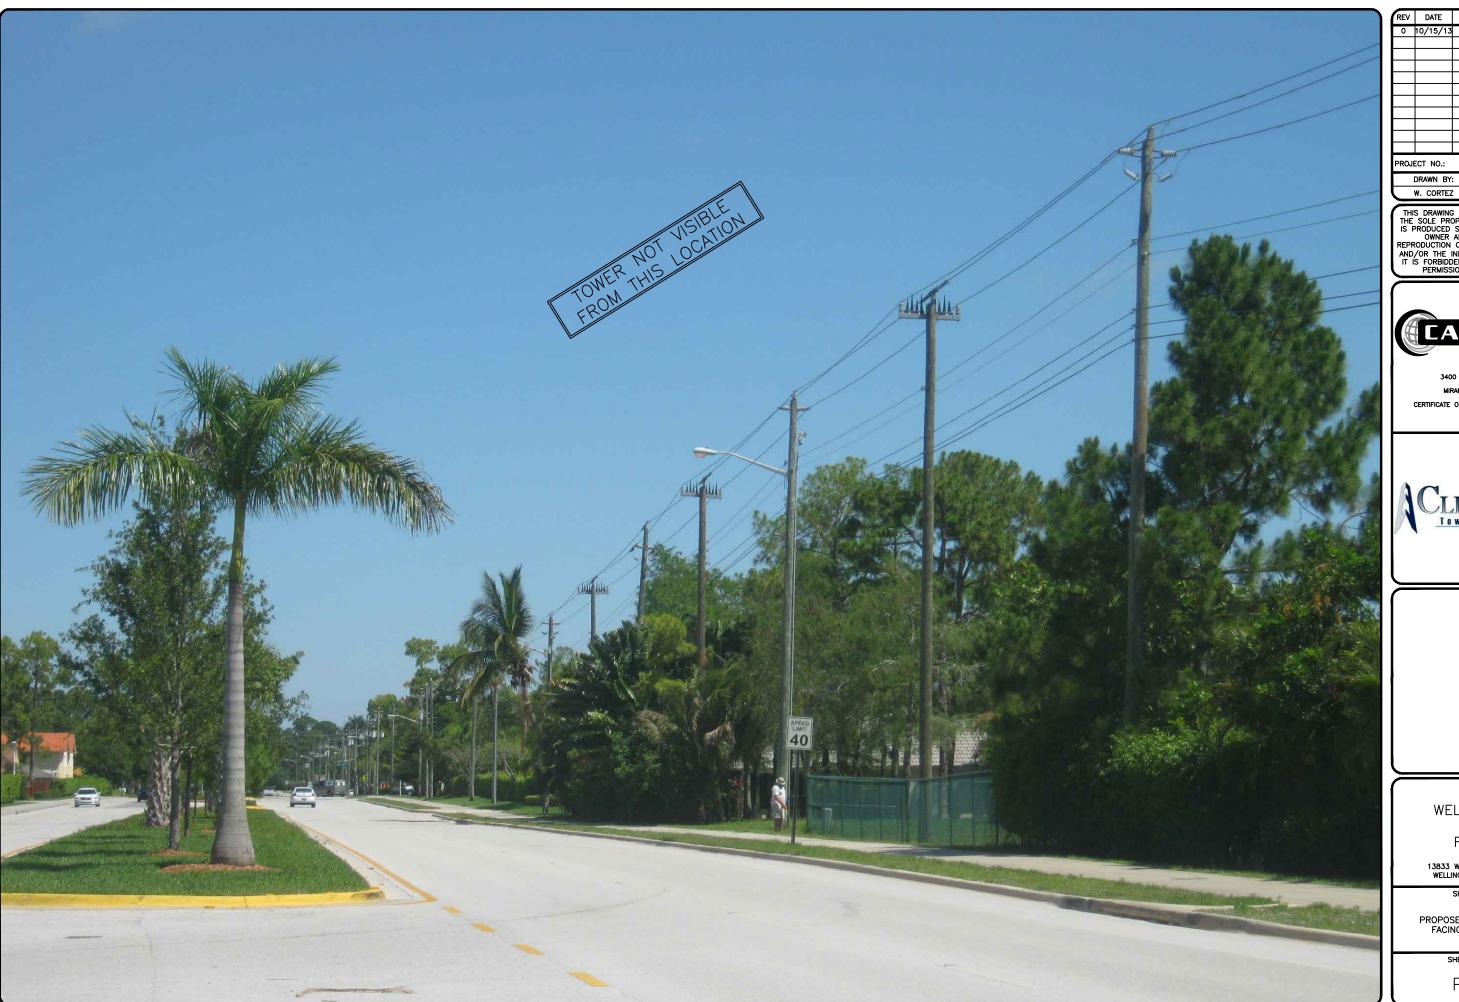

3400 LAKESIDE DRIVE SUITE 525 MIRAMAR, FL 33027

CERTIFICATE OF AUTHORIZATION 29214

WELLINGTON

FL312

13833 WELLINGTON TRACE WELLINGTON, FL 33414

SHEET NAME

EXISTING STREETSCAPE FACING SOUTHWEST

SHEET NUMBER