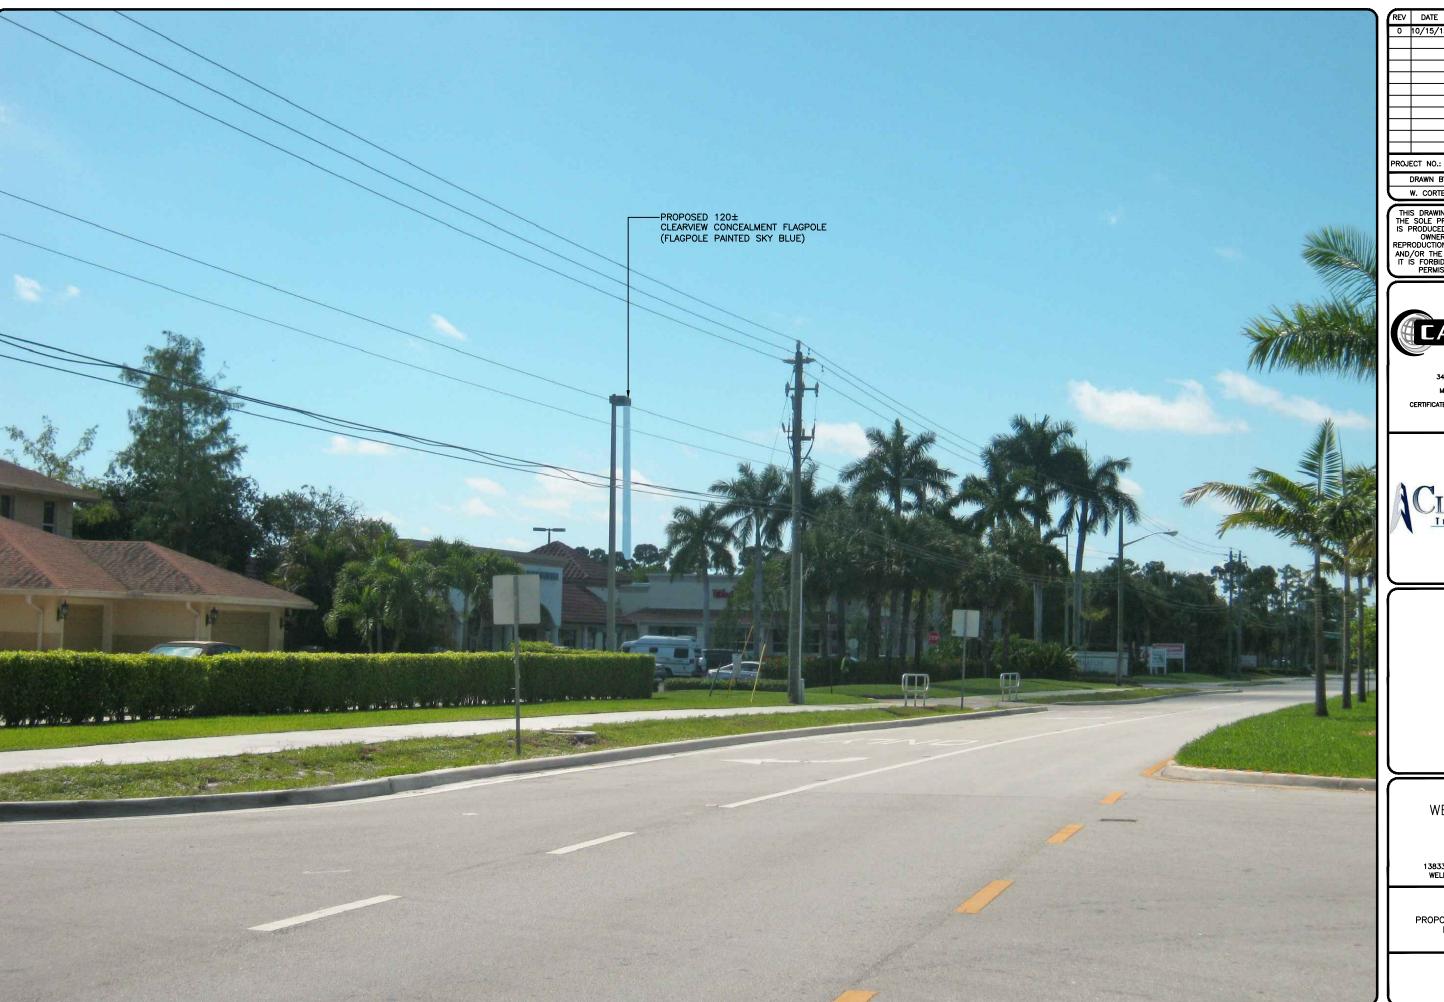

3400 LAKESIDE DRIVE SUITE 525 MIRAMAR, FL 33027

CERTIFICATE OF AUTHORIZATION 29214

WELLINGTON

FL312

13833 WELLINGTON TRACE WELLINGTON, FL 33414

SHEET NAME

PROPOSED ELEVATION FACING SOUTHEAST

SHEET NUMBER