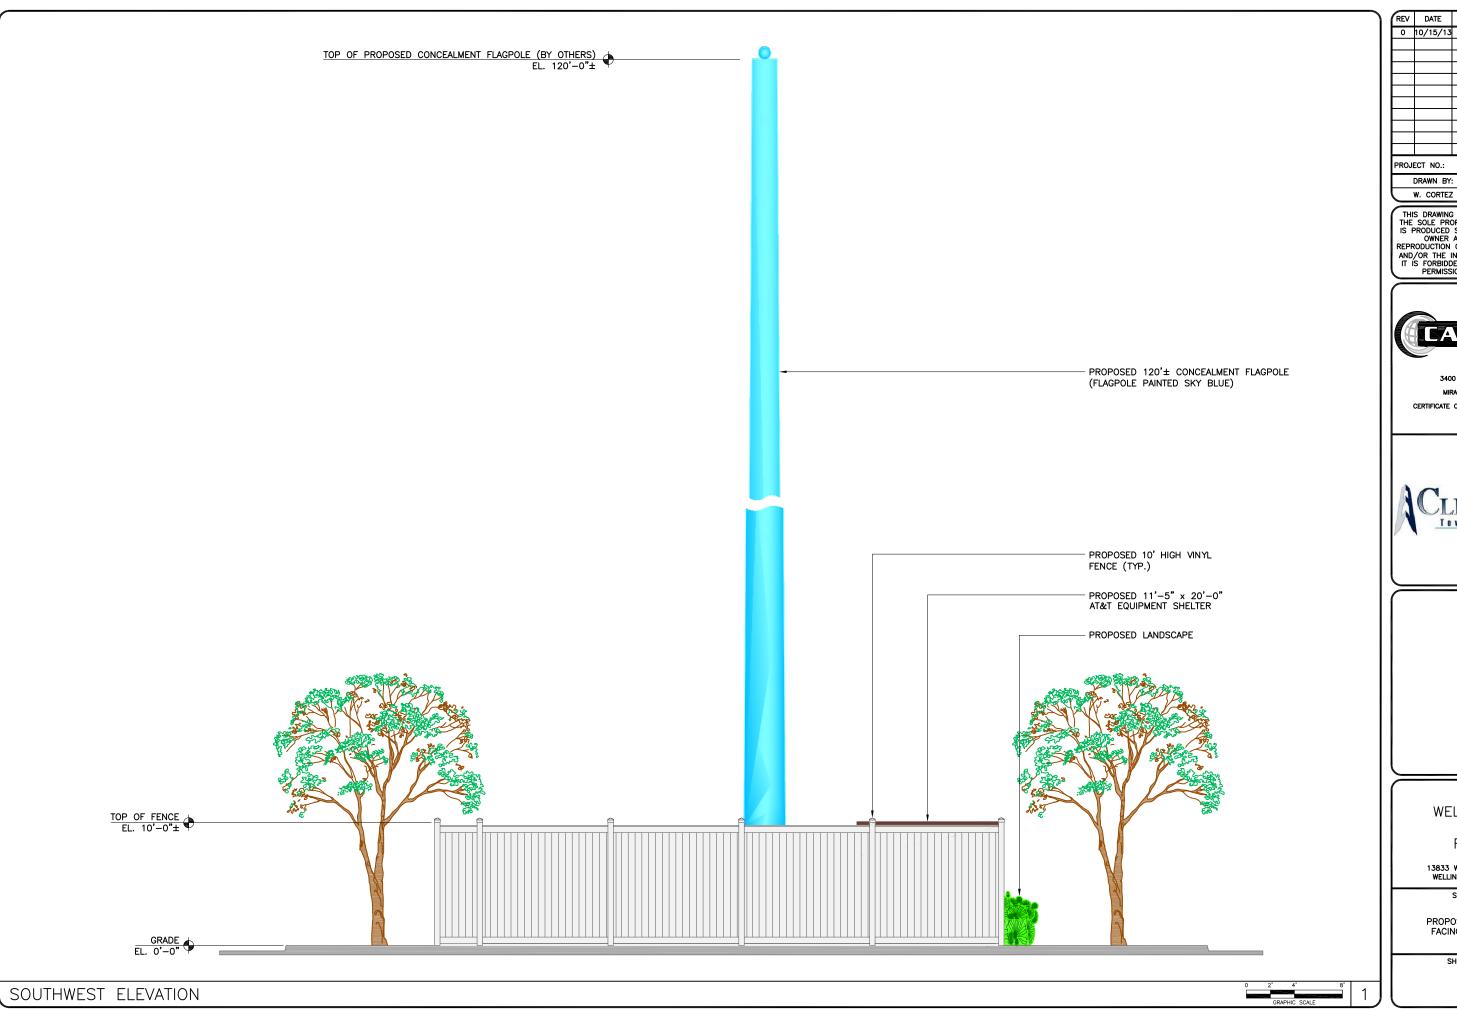

CHECKED BY:

M. ABBEY

3400 LAKESIDE DRIVE SUITE 525 MIRAMAR, FL 33027 CERTIFICATE OF AUTHORIZATION 29214

## WELLINGTON

FL312

13833 WELLINGTON TRACE WELLINGTON, FL 33414

SHEET NAME

PROPOSED ELEVATION FACING SOUTHWEST

SHEET NUMBER

| REV | DATE     | DESCRIPTION |
|-----|----------|-------------|
| 0   | 10/15/13 | FOR REVIEW  |
|     |          |             |
|     |          |             |
|     |          |             |
|     |          |             |
|     |          |             |
|     |          |             |
|     |          |             |
|     |          |             |
|     |          |             |
|     |          |             |
|     |          |             |

DRAWN BY: CHECKED BY:
W. CORTEZ M. ABBEY
HIS DRAWING IS COPYRIGHTED AND BESOLE DROPEDTY OF THE OWNER.

THIS DRAWING IS COPYRIGHTED AND IS THE SOLE PROPERTY OF THE OWNER. IT IS PRODUCED SOLELY FOR USE BY THE OWNER AND ITS AFFILIATES. REPRODUCTION OR USE OF THIS DRAWING AND/OR THE INFORMATION CONTAINED IN IT IS FORBIDDEN WITHOUT THE WRITTEN PERMISSION OF THE OWNER.

3400 LAKESIDE DRIVE SUITE 525 MIRAMAR, FL 33027

CERTIFICATE OF AUTHORIZATION 29214

WELLINGTON

FL312

13833 WELLINGTON TRACE WELLINGTON, FL 33414

SHEET NAME

PROPOSED ELEVATION FACING SOUTHWEST

SHEET NUMBER