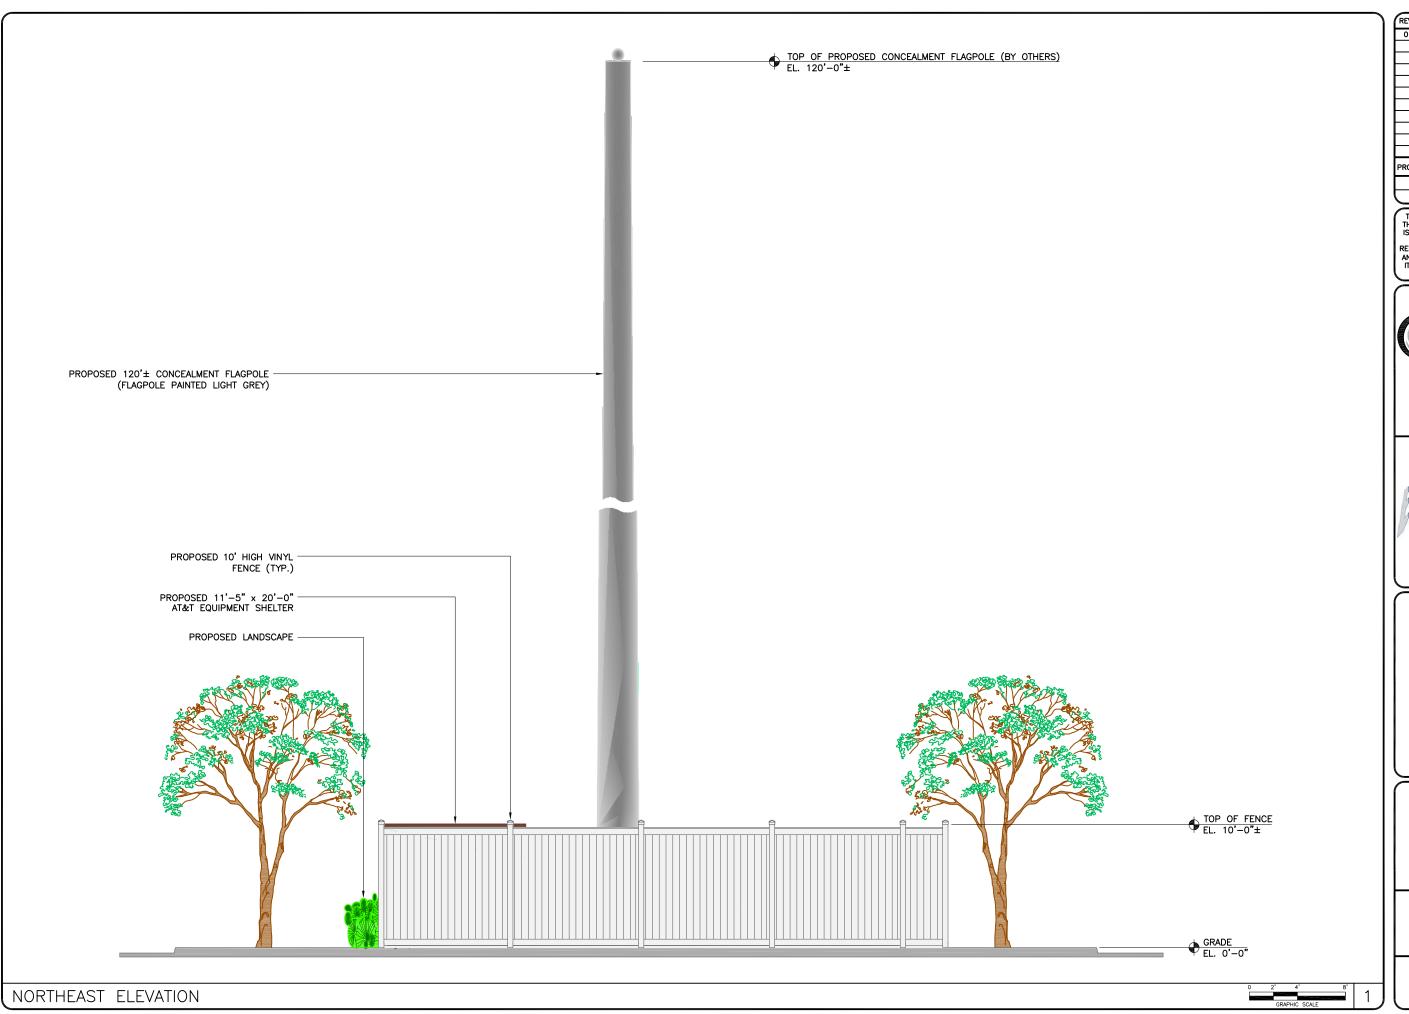

3400 LAKESIDE DRIVE SUITE 525 MIRAMAR, FL 33027

CERTIFICATE OF AUTHORIZATION 29214

WELLINGTON

FL312

13833 WELLINGTON TRACE WELLINGTON, FL 33414

SHEET NAME

PROPOSED ELEVATION FACING NORTHEAST

SHEET NUMBER

| REV | DATE      | DESCRIPTION |
|-----|-----------|-------------|
| 0   | 10/15/13  | FOR REVIEW  |
|     |           |             |
|     |           |             |
|     |           |             |
|     |           |             |
|     |           |             |
|     |           |             |
|     |           |             |
|     |           |             |
|     |           |             |
|     |           |             |
| PRO | JECT NO.: | 120-615.01  |

THIS DRAWING IS COPYRIGHTED AND IS THE SOLE PROPERTY OF THE OWNER. IT IS PRODUCED SOLELY FOR USE BY THE OWNER AND ITS AFFILIATES. REPRODUCTION OR USE OF THIS DRAWING AND/OR THE INFORMATION CONTAINED IN IT IS FORBIDDEN WITHOUT THE WRITTEN PERMISSION OF THE OWNER.

CHECKED BY:

M. ABBEY

DRAWN BY:

W. CORTEZ

3400 LAKESIDE DRIVE SUITE 525 MIRAMAR, FL 33027

CERTIFICATE OF AUTHORIZATION 29214

WELLINGTON

FL312

13833 WELLINGTON TRACE WELLINGTON, FL 33414

SHEET NAME

PROPOSED ELEVATION FACING NORTHEAST

SHEET NUMBER

| REV   | DATE     | DESCRIPTION |
|-------|----------|-------------|
| 0     | 10/15/13 | FOR REVIEW  |
|       |          |             |
|       |          |             |
|       |          |             |
|       |          |             |
|       |          |             |
|       |          |             |
|       |          |             |
|       |          |             |
|       |          |             |
|       |          |             |
| PROJI | ECT NO.: | 120-615.01  |