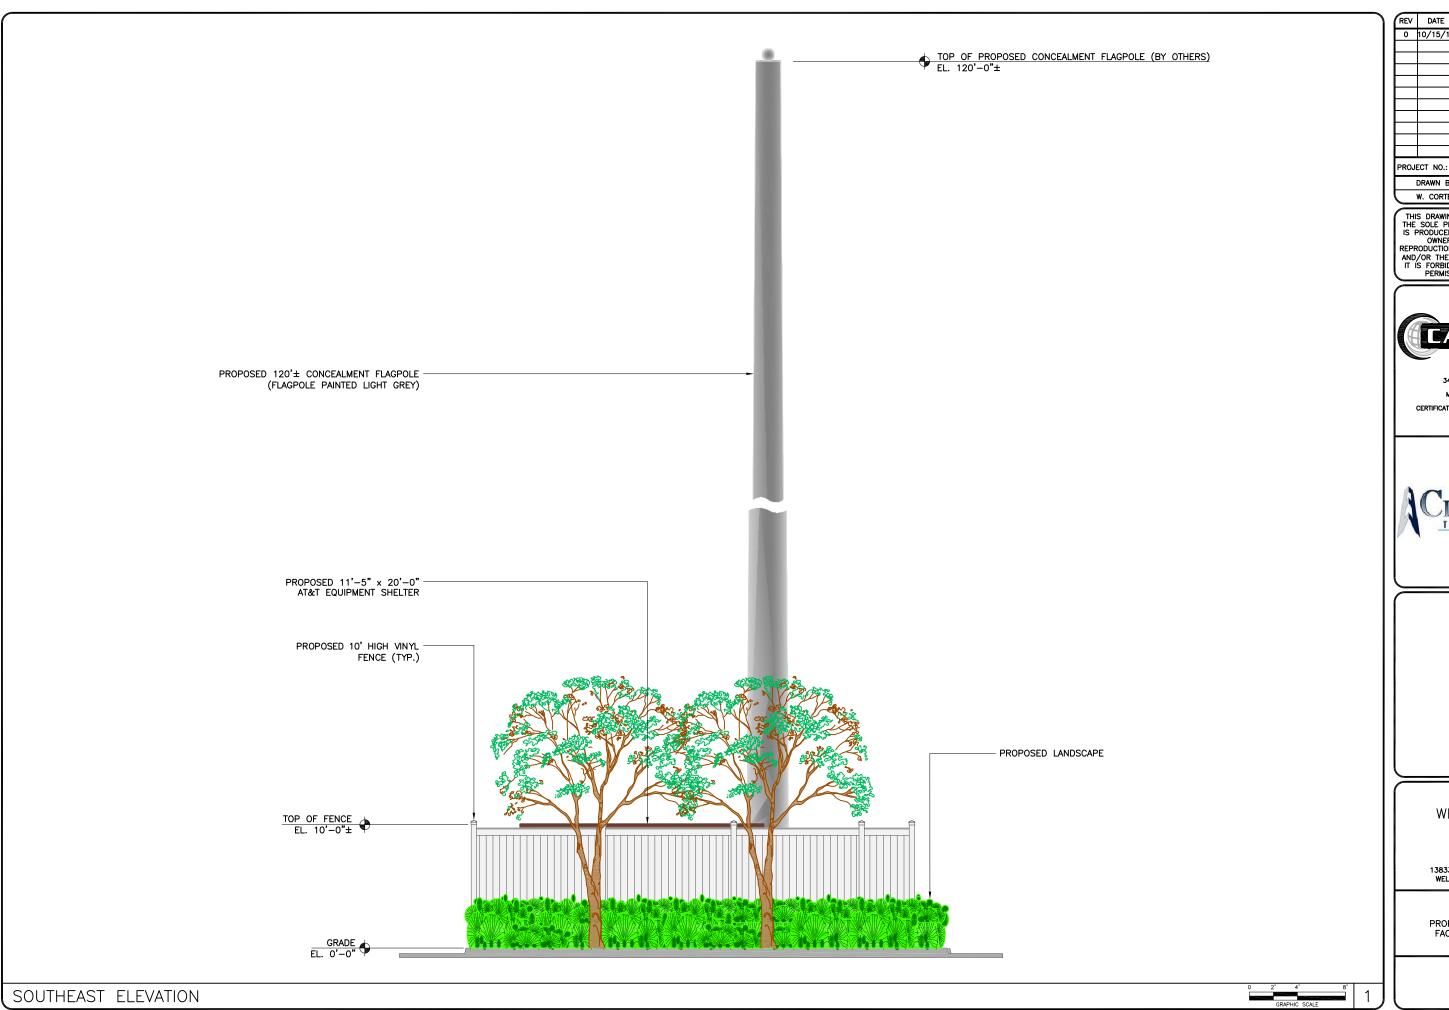

3400 LAKESIDE DRIVE SUITE 525 MIRAMAR, FL 33027

CERTIFICATE OF AUTHORIZATION 29214

WELLINGTON

FL312

13833 WELLINGTON TRACE WELLINGTON, FL 33414

SHEET NAME

PROPOSED ELEVATION FACING SOUTHEAST

SHEET NUMBER