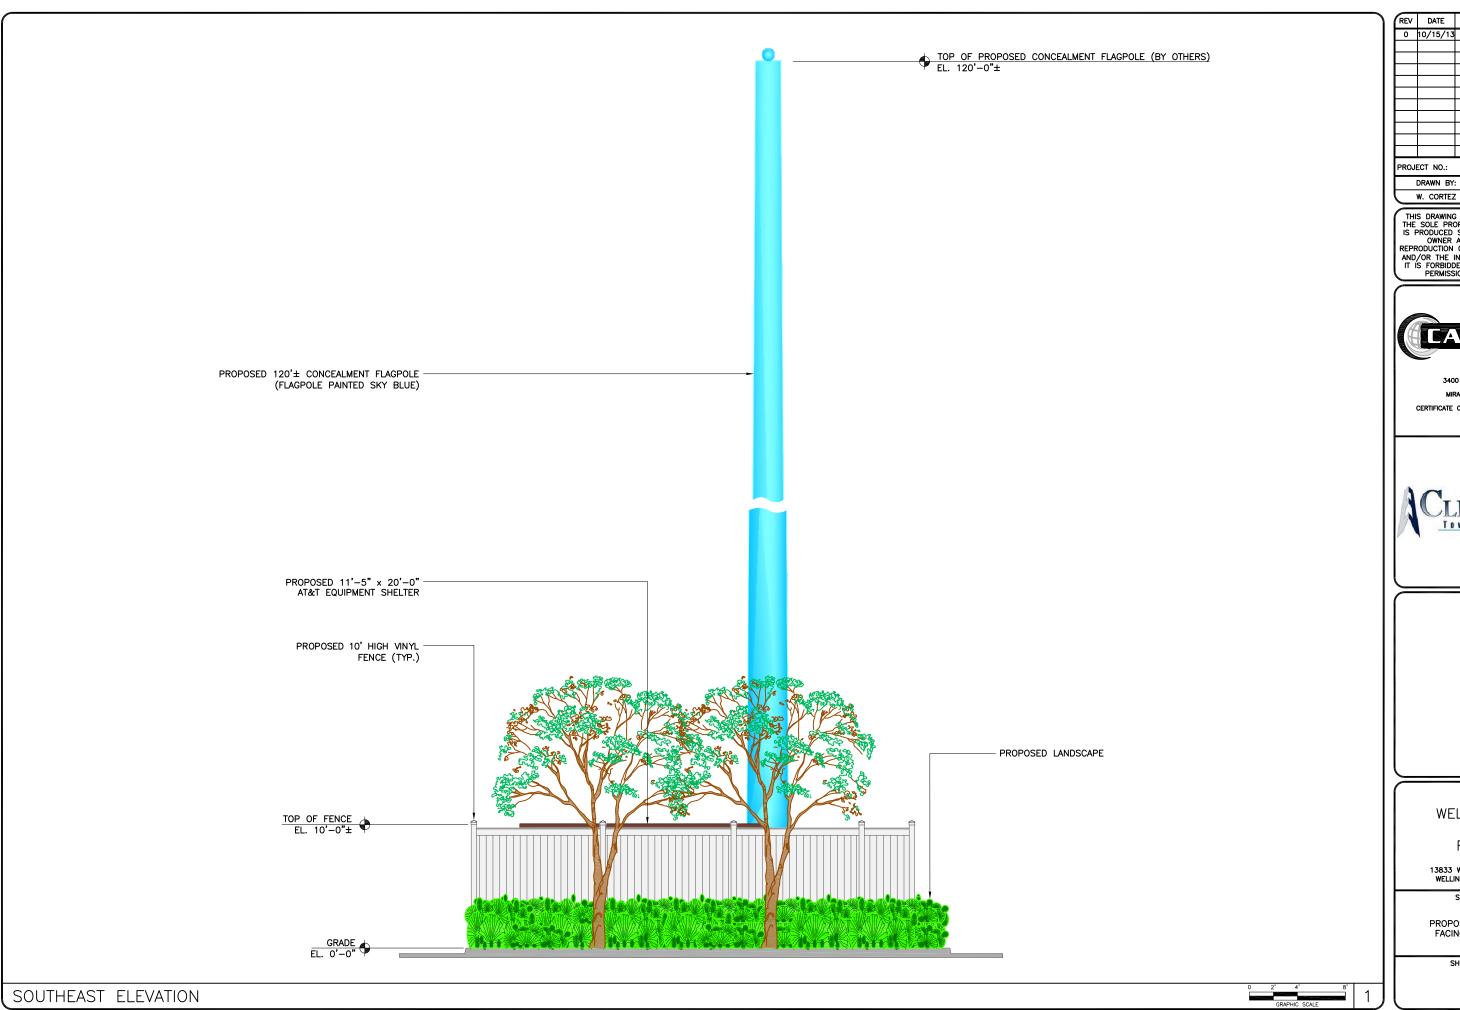

3400 LAKESIDE DRIVE SUITE 525 MIRAMAR, FL 33027

CERTIFICATE OF AUTHORIZATION 29214

WELLINGTON

FL312

13833 WELLINGTON TRACE WELLINGTON, FL 33414

SHEET NAME

PROPOSED ELEVATION FACING SOUTHEAST

SHEET NUMBER