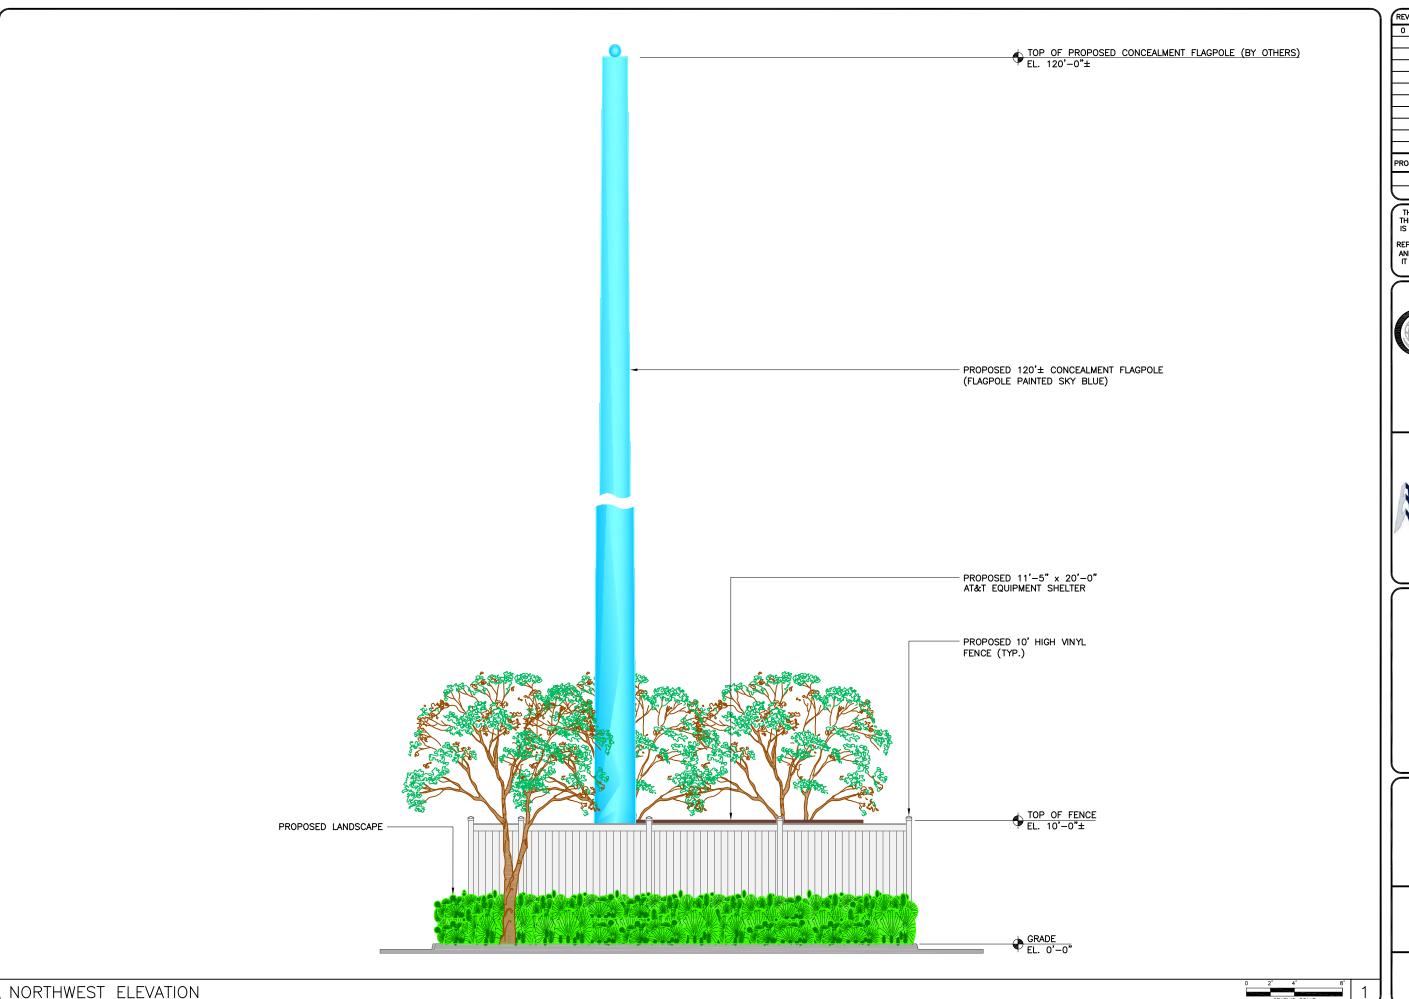

3400 LAKESIDE DRIVE SUITE 525 MIRAMAR, FL 33027

CERTIFICATE OF AUTHORIZATION 29214

WELLINGTON

FL312

13833 WELLINGTON TRACE WELLINGTON, FL 33414

SHEET NAME

PROPOSED ELEVATION FACING NORTHWEST

SHEET NUMBER