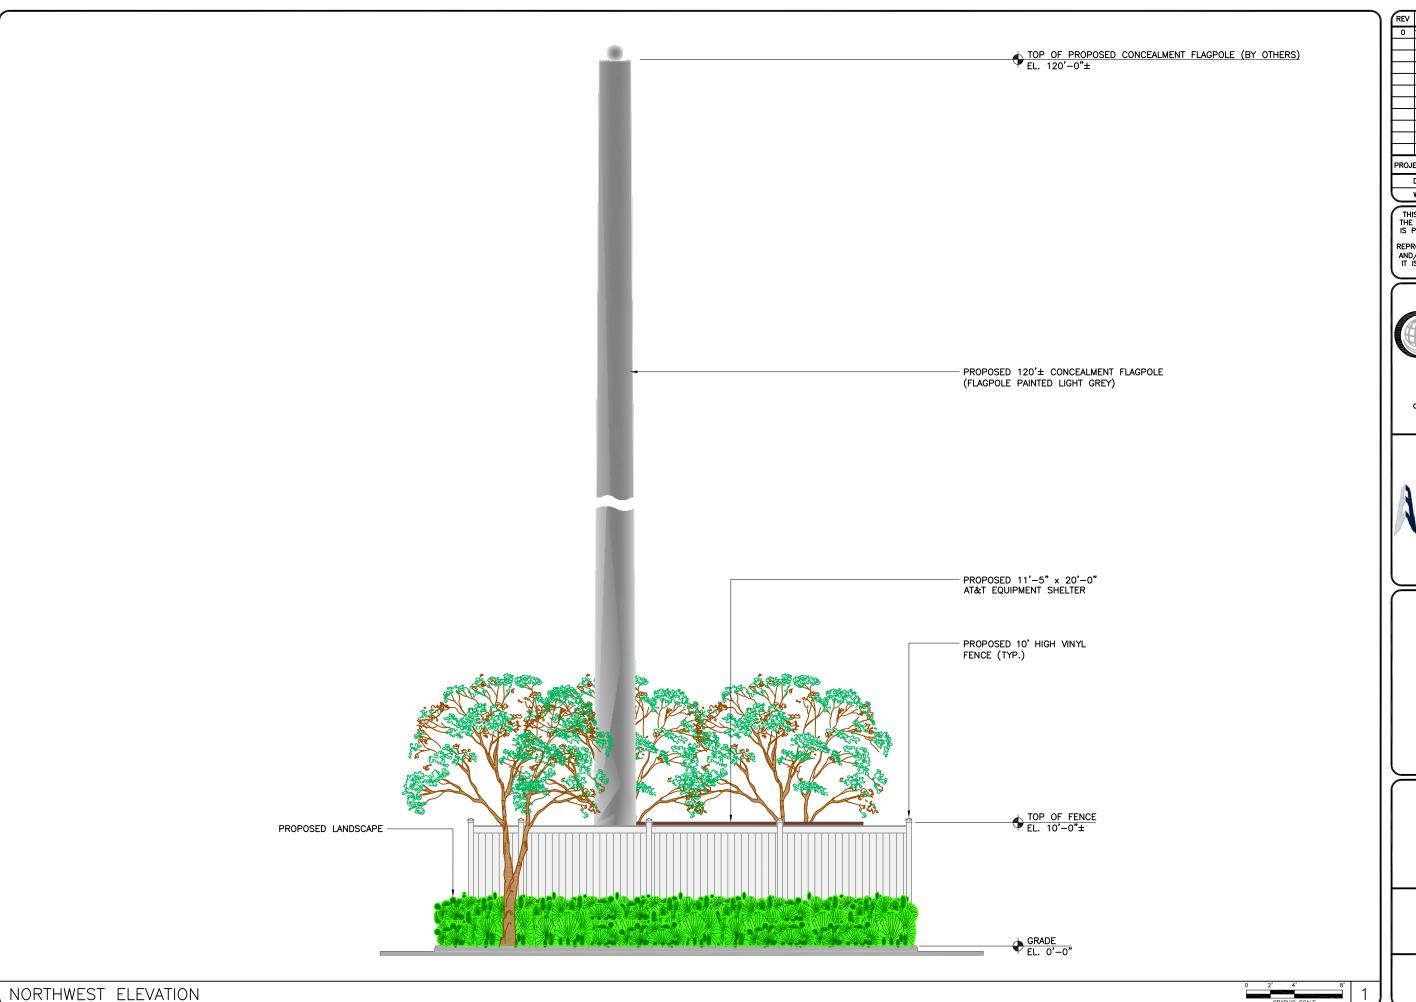

3400 LAKESIDE DRIVE SUITE 525 MIRAMAR, FL 33027

CERTIFICATE OF AUTHORIZATION 29214

WELLINGTON

FL312

13833 WELLINGTON TRACE WELLINGTON, FL 33414

SHEET NAME

PROPOSED ELEVATION FACING NORTHWEST

SHEET NUMBER