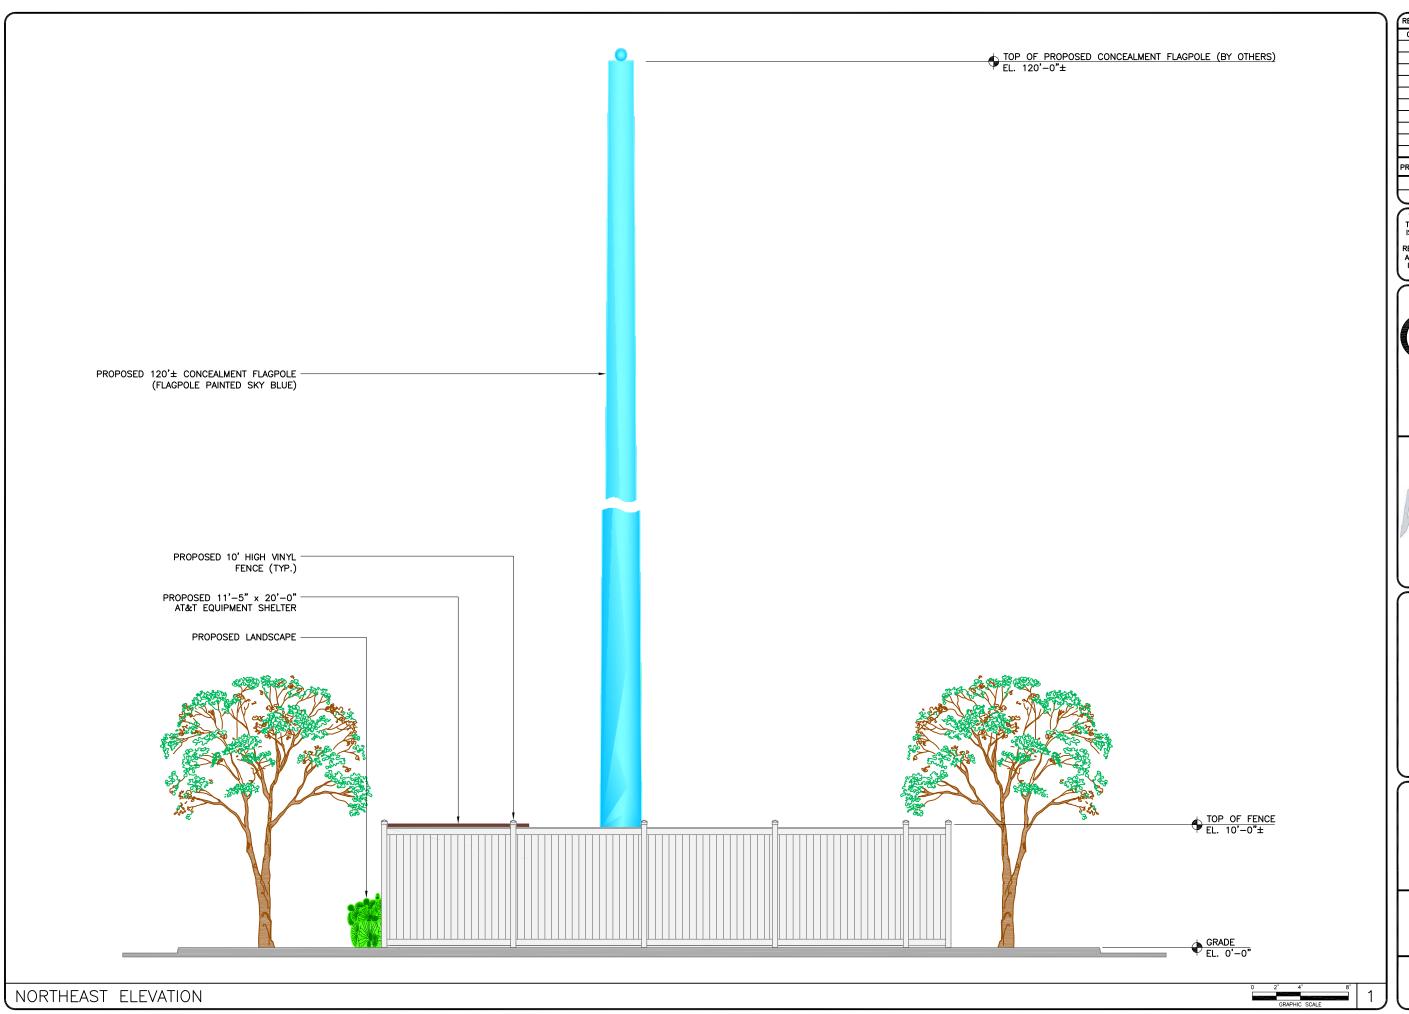

3400 LAKESIDE DRIVE SUITE 525 MIRAMAR, FL 33027

CERTIFICATE OF AUTHORIZATION 29214

WELLINGTON

FL312

13833 WELLINGTON TRACE WELLINGTON, FL 33414

SHEET NAME

PROPOSED ELEVATION FACING NORTHEAST

SHEET NUMBER

| REV | DATE      | DESCRIPTION |
|-----|-----------|-------------|
| 0   | 10/15/13  | FOR REVIEW  |
|     |           |             |
|     |           |             |
|     |           |             |
|     |           |             |
|     |           |             |
|     |           |             |
|     |           |             |
|     |           |             |
|     |           |             |
|     |           |             |
| PRO | JECT NO.: | 120-615.01  |

THIS DRAWING IS COPYRIGHTED AND IS THE SOLE PROPERTY OF THE OWNER. IT IS PRODUCED SOLELY FOR USE BY THE OWNER AND ITS AFFILIATES. REPRODUCTION OR USE OF THIS DRAWING AND/OR THE INFORMATION CONTAINED IN IT IS FORBIDDEN WITHOUT THE WRITTEN PERMISSION OF THE OWNER.

CHECKED BY:

M. ABBEY

DRAWN BY:

W. CORTEZ

3400 LAKESIDE DRIVE SUITE 525 MIRAMAR, FL 33027

CERTIFICATE OF AUTHORIZATION 29214

WELLINGTON

FL312

13833 WELLINGTON TRACE WELLINGTON, FL 33414

SHEET NAME

PROPOSED ELEVATION FACING NORTHEAST

SHEET NUMBER

| REV   | DATE     | DESCRIPTION |
|-------|----------|-------------|
| 0     | 10/15/13 | FOR REVIEW  |
|       |          |             |
|       |          |             |
|       |          |             |
|       |          |             |
|       |          |             |
|       |          |             |
|       |          |             |
|       |          |             |
|       |          |             |
|       |          |             |
| PROJI | ECT NO.: | 120-615.01  |