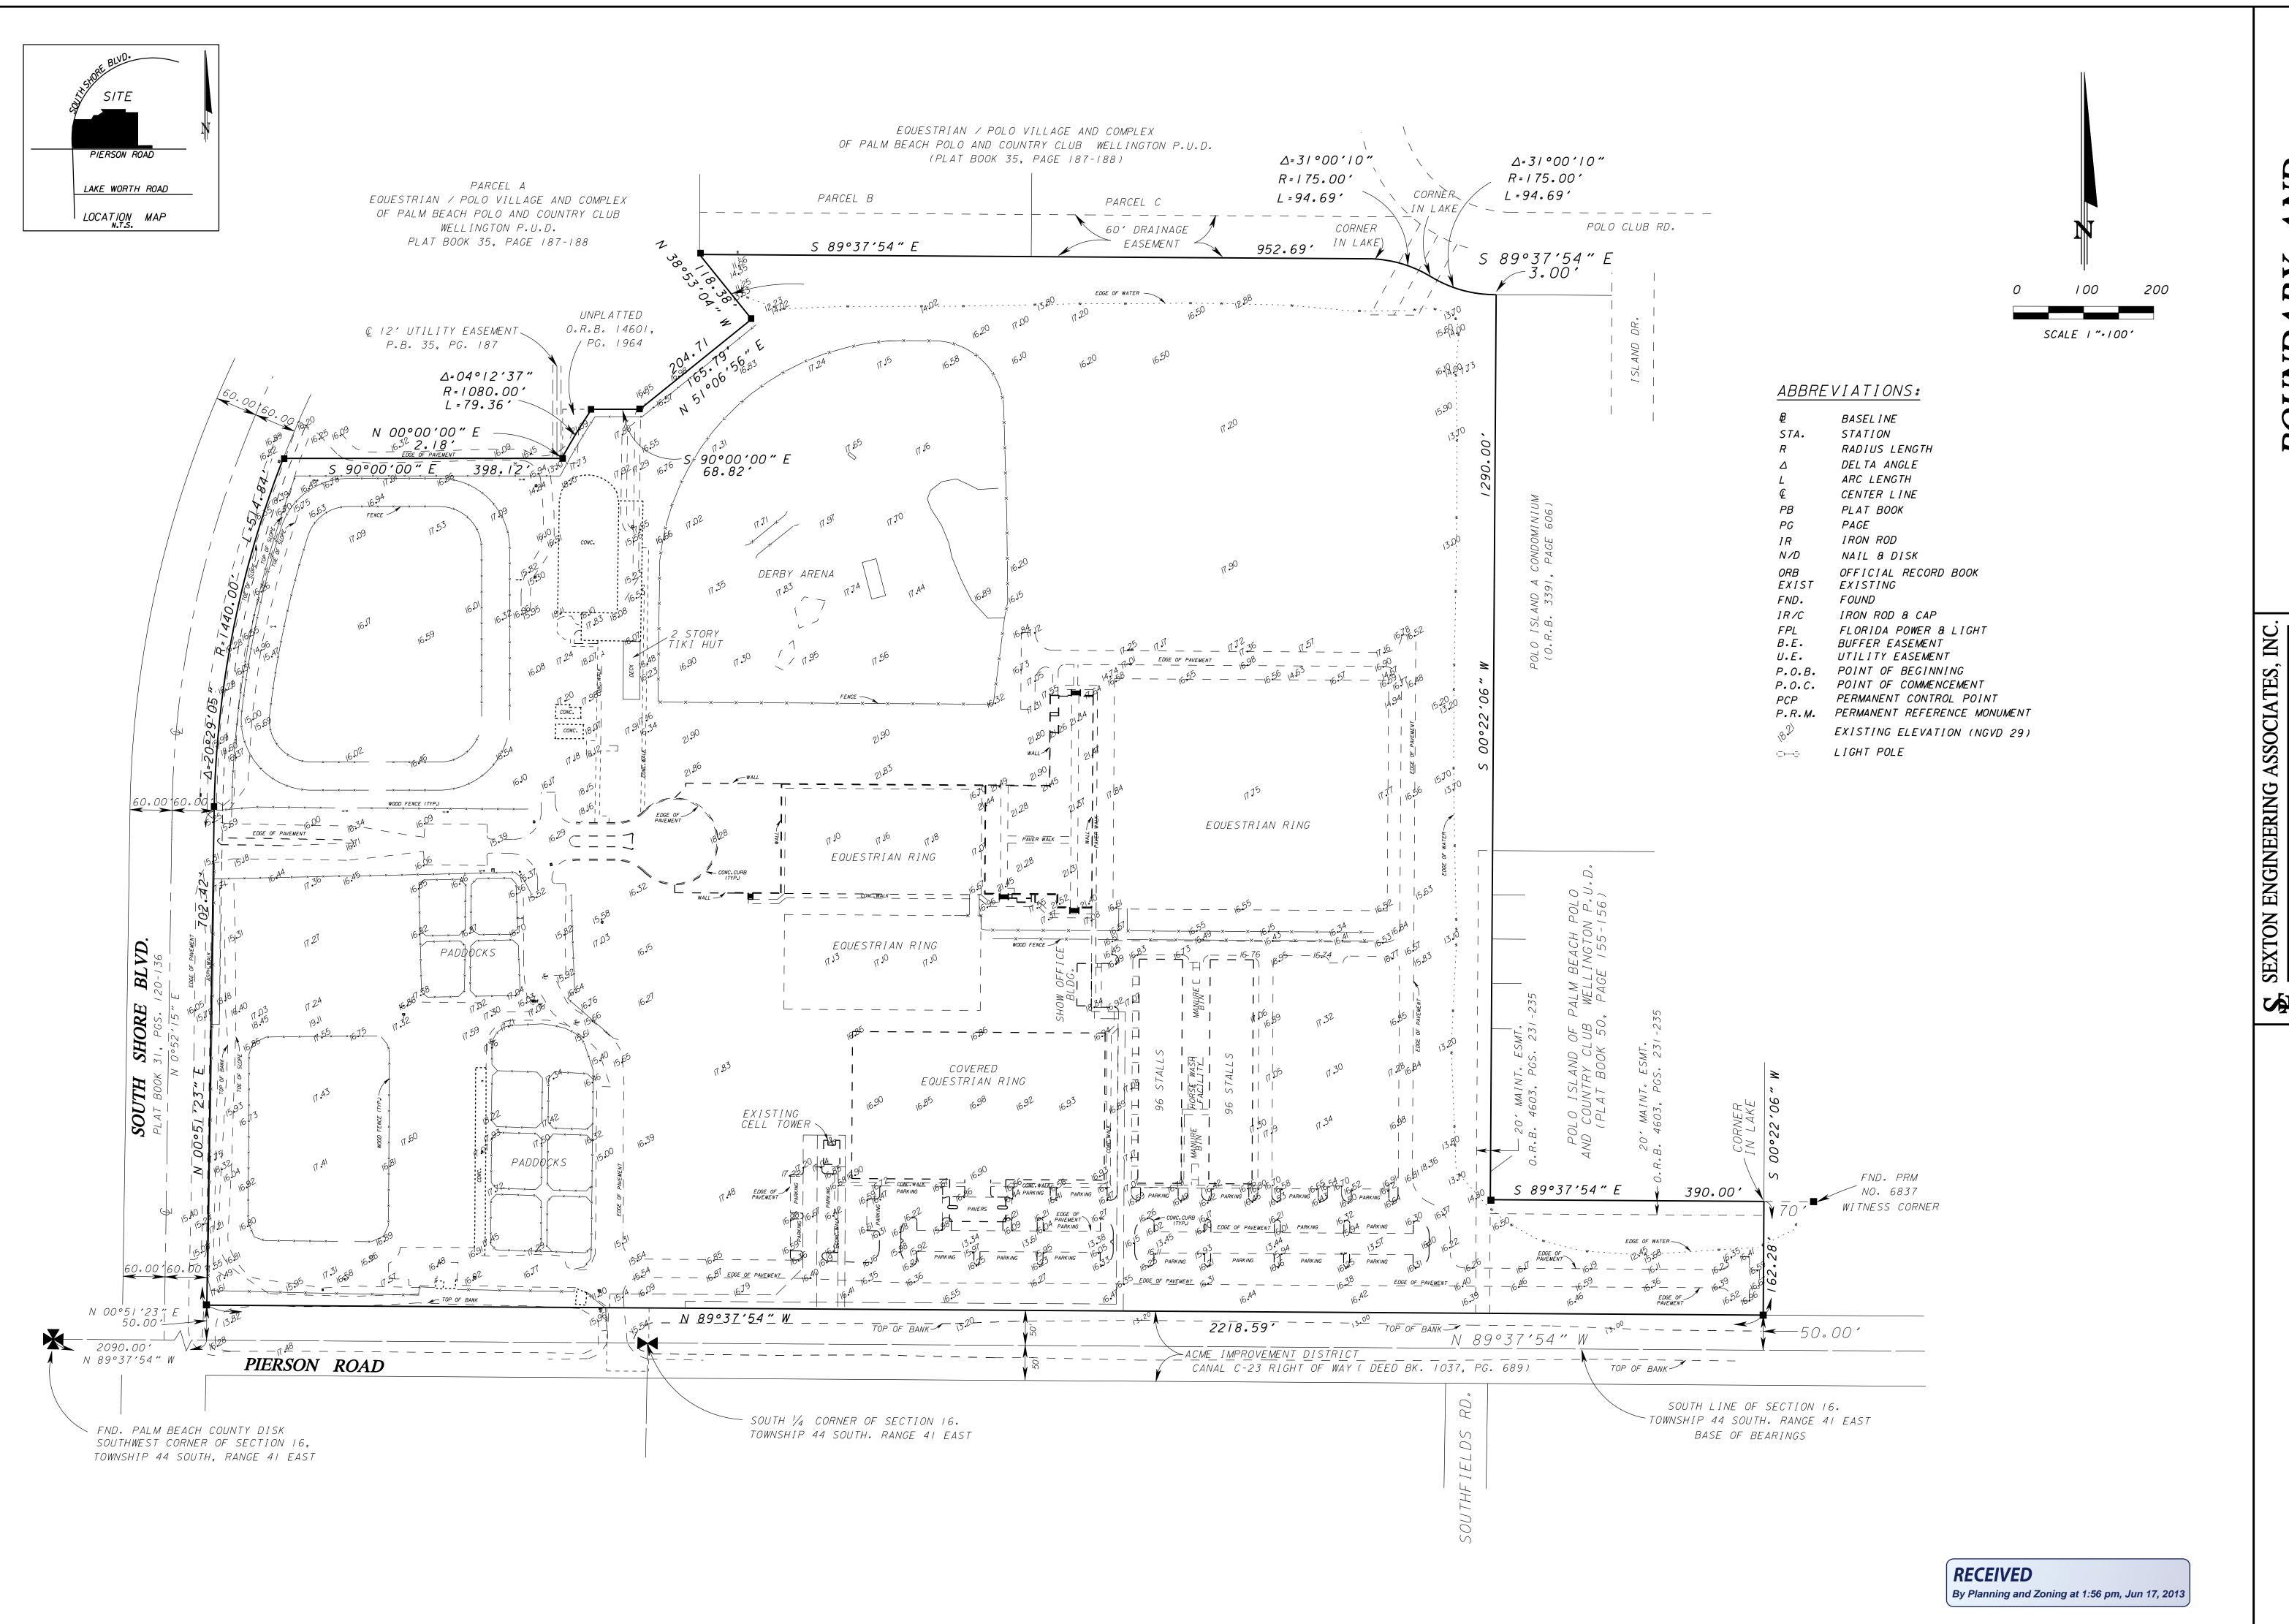

#### **INSTRUCTIONS TO APPLICANTS:**

- 1. Please complete all sections of this application. If not applicable, indicate with N/A.
- 2. Provide required attachments as shown on the attached checklist

| I. PROPER                                                           | TY OWNER AND AGENT INFORMATION                                                                 |                            |
|---------------------------------------------------------------------|------------------------------------------------------------------------------------------------|----------------------------|
| Property Owner(s) of Record: (See attack                            | ned list).                                                                                     |                            |
|                                                                     | _ City: ST:                                                                                    | Zip:                       |
|                                                                     | FAX:                                                                                           |                            |
| Applicant (if other than owner): Equestri                           | ian Sport Productions, LLC                                                                     |                            |
| Address: 14440 Pierson Rd                                           | City: Wellington                                                                               | ST:                        |
| <u>FL</u> Zip: <u>33411</u>                                         | #                                                                                              |                            |
| Phone: 561-793-5867                                                 | FAX: <u>561-792-2</u> 4                                                                        | 127                        |
| Agent & Company Name: Sexton Engine                                 | eering Associates, Inc.                                                                        |                            |
| Address: 110 Ponce de Leon Street, Suit                             | e 100 City:                                                                                    | Royal Palm Beach           |
| ST: FL Zip: 33411                                                   |                                                                                                |                            |
| Phone: 561-792-3122                                                 | FAX: <u>561-792-</u>                                                                           | 3168                       |
|                                                                     | please attach a separate list of all consultants<br>me, address, telephone number, and fax num |                            |
|                                                                     | II. PROPERTY LOCATION                                                                          |                            |
| D 25. 20. 40.                                                       | e mile of another municipality?[ ] yes[X ]                                                     | no                         |
| B. Property Control Number (PCN): If addi PCN: (See attached list). | tional PCNs, list on a separate sheet and atta                                                 | ch to the application.     |
| C. Section:16Township: <u>44S</u>                                   | Range: 41E Total Acreage                                                                       | of Subject Property : 59.4 |
| D. Project Name: <u>Equestrian Village</u>                          |                                                                                                |                            |
| E. Project Address: 13500 South Shore Bl                            | lvd, Wellington, FL                                                                            |                            |
| F. General Location Description (proximity                          | y to closest major intersection in miles or fra                                                | ctions thereof): The       |
| northeast corner of the South Shore Blvd a                          | and Pierson Road intersection                                                                  |                            |