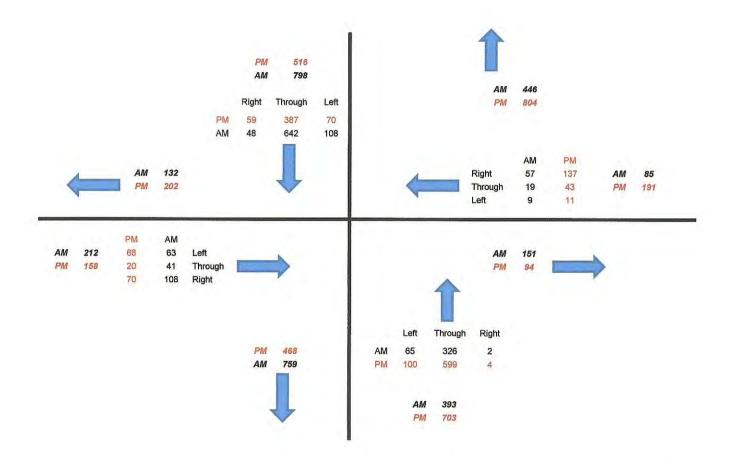

|      |

# Pierson Road & South Shore Boulevard Peak Season Volumes 2012



# APPENDIX E

Highway Capacity Analyses

# LONG REPORT General Information Analyst Maria M Tejera Agency or Co. MTP Group Date Performed 06/16/2013 Time Period AM Peak Hour LONG REPORT Site Information Intersection Area Type Jurisdiction Analysis Year Jurisdiction Analysis Year



| Volume ar    | nd Timing Input   |       |      |      |      |      |      |          |      |          |         |        |      |      |
|--------------|-------------------|-------|------|------|------|------|------|----------|------|----------|---------|--------|------|------|
|              |                   |       | 1    | EB   |      |      | W    | 3        |      | NB       |         |        | SB   |      |
|              |                   |       | LT   | TH   | RT   | LT   | TH   | RT       |