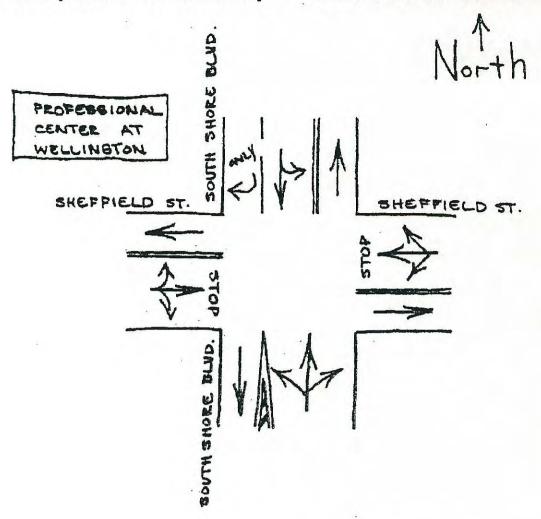

|        |          |      |         |               |                               |              |              |

. .



WELLINGTON , FLORIDA

MAY 3, 2006

DRAWN BY , MICHAEL MALONE

SIGNALIZED



WELLINGTON, FLORIDA

MAY 3, 2006

DRAWN BY, MICHAEL MALONE

NOT SIGNALIZED

# Transportation Statistics Office 2004 Peak Season Factor Category Report

WEST-W OF SR7 Category: 9327 MOCF = 0.94

| Week                | Dates                   | SF   | PSCF |
|---------------------|-------------------------|------|------|
| 1                   | 01/01/2004 - 01/03/2004 | 0.94 | 1.00 |
| 2                   | 01/04/2004 - 01/10/2004 | 0.96 | 1.02 |
| 3                   | 01/11/2004 - 01/17/2004 | 0.99 | 1.05 |
| 4                   | 01/18/2004 - 01/24/2004 | 0.97 | 1.03 |
| * 5                 | 01/25/2004 - 01/31/2004 | 0.96 | 1.02 |
| * 6                 | 02/01/2004 - 02/07/2004 | 0.95 | 1.01 |
| * 7                 | 02/08/2004 - 02/14/2004 | 0.94 | 1.00 |
| * 8                 | 02/1