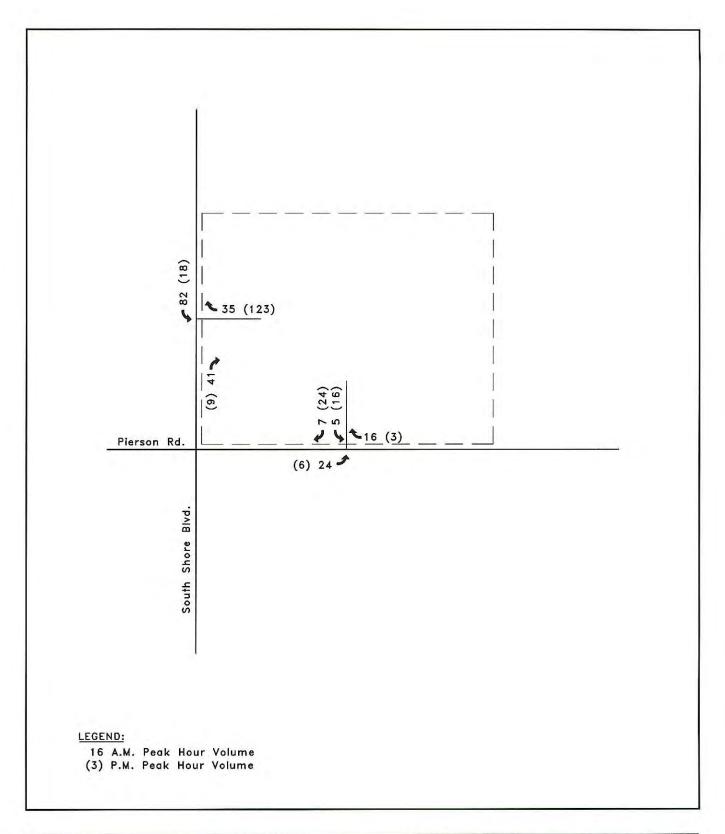

#### V. TABULAR DATA (See Attached)

| PROJECT DATA                | LAST BCC OR<br>VC APPROVAL                                                                                                                                                                                                                                                                                                                                                                                                                                                                                                                                                                                                                                                                                                                                                                                                                                                                                                                                                                                                                                                                                                                                                                                                                                                                                                                                                                                                                                                                                                                                                                                                                                                                                                                                                                                                                                                                                                                                                                                                                                                                                                     | LAST DRC<br>APPROVAL | REQUIRED<br>PER CODE | PROPOSED               | +/- CHANGE |
|-----------------------------|--------------------------------------------------------------------------------------------------------------------------------------------------------------------------------------------------------------------------------------------------------------------------------------------------------------------------------------------------------------------------------------------------------------------------------------------------------------------------------------------------------------------------------------------------------------------------------------------------------------------------------------------------------------------------------------------------------------------------------------------------------------------------------------------------------------------------------------------------------------------------------------------------------------------------------------------------------------------------------------------------------------------------------------------------------------------------------------------------------------------------------------------------------------------------------------------------------------------------------------------------------------------------------------------------------------------------------------------------------------------------------------------------------------------------------------------------------------------------------------------------------------------------------------------------------------------------------------------------------------------------------------------------------------------------------------------------------------------------------------------------------------------------------------------------------------------------------------------------------------------------------------------------------------------------------------------------------------------------------------------------------------------------------------------------------------------------------------------------------------------------------|----------------------|----------------------|------------------------|------------|
|                             | Tract 30 C                                                                                                                                                                                                                                                                                                                                                                                                                                                                                                                                                                                                                                                                                                                                                                                                                                                                                                                                                                                                                                                                                                                                                                                                                                                                                                                                                                                                                                                                                                                                                                                                                                                                                                                                                                                                                                                                                                                                                                                                                                                                                                                     |                      | 1                    | Tract 30C-2            |            |
| Total Gross Acreage         | 67.9 Ac.                                                                                                                                                                                                                                                                                                                                                                                                                                                                                                                                                                                                                                                                                                                                                                                                                                                                                                                                                                                                                                                                                                                                                                                                                                                                                                                                                                                                                                                                                                                                                                                                                                                                                                                                                                                                                                                                                                                                                                                                                                                                                                                       | 59.4 Ac.             | N/A                  | 59.4 Ac.               | N/A        |
| Lot Frontage (ROW feet)     | 07.5710.                                                                                                                                                                                                                                                                                                                                                                                                                                                                                                                                                                                                                                                                                                                                                                                                                                                                                                                                                                                                                                                                                                                                                                                                                                                                                                                                                                                                                                                                                                                                                                                                                                                                                                                                                                                                                                                                                                                                                                                                                                                                                                                       | 33.4 AC.             | IVA                  | 39.4 Ac.               | 11///      |
| Lot depth (maximum)         |                                                                                                                                                                                                                                                                                                                                                                                                                                                                                                                                                                                                                                                                                                                                                                                                                                                                                                                                                                                                                                                                                                                                                                                                                                                                                                                                                                                                                                                                                                                                                                                                                                                                                                                                                                                                                                                                                                                                                                                                                                                                                                                                |                      |                      |                        |            |
| Lot Width (minimum)         |                                                                                                                                                                                                                                                                                                                                                                                                                                                                                                                                                                                                                                                                                                                                                                                                                                                                                                                                                                                                                                                                                                                                                                                                                                                                                                                                                                                                                                                                                                                                                                                                                                                                                                                                                                                                                                                                                                                                                                                                                                                                                                                                |                      |                      |                        |            |
| Setbacks: Front/Rear        |                                                                                                                                                                                                                                                                                                                                                                                                                                                                                                                                                                                                                                                                                                                                                                                                                                                                                                                                                                                                                                                                                                                                                                                                                                                                                                                                                                                                                                                                                                                                                                                                                                                                                                                                                                                                                                                                                                                                                                                                                                                                                                                                |                      |                      |                        |            |
| Side Interior/Side Corner   | - Constant Control of the Control of |                      |                      |                        |            |
| Total Dwelling Units (du's) | 4                                                                                                                                                                                                                                                                                                                                                                                                                                                                                                                                                                                                                                                                                                                                                                                                                                                                                                                                                                                                                                                                                                                                                                                                                                                                                                                                                                                                                                                                                                                                                                                                                                                                                                                                                                                                                                                                                                                                                                                                                                                                                                                              |                      | N/A                  | 4                      | 0          |
| # of Single Family (SF)     | Т                                                                                                                                                                                                                                                                                                                                                                                                                                                                                                                                                                                                                                                                                                                                                                                                                                                                                                                                                                                                                                                                                                                                                                                                                                                                                                                                                                                                                                                                                                                                                                                                                                                                                                                                                                                                                                                                                                                                                                                                                                                                                                                              |                      | IN/A                 |                        | <u> </u>   |
| # of Zero Lot Line (ZLL)    |                                                                                                                                                                                                                                                                                                                                                                                                                                                                                                                                                                                                                                                                                                                                                                                                                                                                                                                                                                                                                                                                                                                                                                                                                                                                                                                                                                                                                                                                                                                                                                                                                                                                                                                                                                                                                                                                                                                                                                                                                                                                                                                                |                      |                      |                        |            |
| # of Townhouses (TH)        |                                                                                                                                                                                                                                                                                                                                                                                                                                                                                                                                                                                                                                                                                                                                                                                                                                                                                                                                                                                                                                                                                                                                                                                                                                                                                                                                                                                                                                                                                                                                                                                                                                                                                                                                                                                                                                                                                                                                                                                                                                                                                                                                |                      |                      |                        |            |
| # of Multi-Family (MF)      | 4                                                                                                                                                                                                                                                                                                                                                                                                                                                                                                                                                                                                                                                                                                                                                                                                                                                                                                                                                                                                                                                                                                                                                                                                                                                                                                                                                                                                                                                                                                                                                                                                                                                                                                                                                                                                                                                                                                                                                                                                                                                                                                                              |                      | N/A                  | 4 MF                   | 0          |
| # of PODs                   |                                                                                                                                                                                                                                                                                                                                                                                                                                                                                                                                                                                                                                                                                                                                                                                                                                                                                                                                                                                                                                                                                                                                                                                                                                                                                                                                                                                                                                                                                                                                                                                                                                                                                                                                                                                                                                                                                                                                                                                                                                                                                                                                |                      | IVA                  | 7 1/11                 | U          |
| Total Gross Density         | 0.4 du's                                                                                                                                                                                                                                                                                                                                                                                                                                                                                                                                                                                                                                                                                                                                                                                                                                                                                                                                                                                                                                                                                                                                                                                                                                                                                                                                                                                                                                                                                                                                                                                                                                                                                                                                                                                                                                                                                                                                                                                                                                                                                                                       |                      | 71                   |                        |            |
| Gross Density by POD        | 0.10 du/ac                                                                                                                                                                                                                                                                                                                                                                                                                                                                                                                                                                                                                                                                                                                                                                                                                                                                                                                                                                                                                                                                                                                                                                                                                                                                                                                                                                                                                                                                                                                                                                                                                                                                                                                                                                                                                                                                                                                                                                                                                                                                                                                     |                      |                      | 0.1 du/ac              |            |
| # Dwelling Units by POD     | - 170 C - Avian C                                                                                                                                                                                                                                                                                                                                                                                                                                                                                                                                                                                                                                                                                                                                                                                                                                                                                                                                                                                                                                                                                                                                                                                                                                                                                                                                                                                                                                                                                                                                                                                                                                                                                                                                                                                                                                                                                                                                                                                                                                                                                                              |                      |                      |                        |            |
| # of Single Family (SF)     |                                                                                                                                                                                                                                                                                                                                                                                                                                                                                                                                                                                                                                                                                                                                                                                                                                                                                                                                                                                                                                                                                                                                                                                                                                                                                                                                                                                                                                                                                                                                                                                                                                                                                                                                                                                                                                                                                                                                                                                                                                                                                                                                |                      |                      |                        |            |
| # of Zero Lot Line (ZLL)    |                                                                                                                                                                                                                                                                                                                                                                                                                                                                                                                                                                                                                                                                                                                                                                                                                                                                                                                                                                                                                                                                                                                                                                                                                                                                                                                                                                                                                                                                                                                                                                                                                                                                                                                                                                                                                                                                                                                                                                                                                                                                                                                                |                      |                      |                        |            |
| # of Townhouses (TH)        |                                                                                                                                                                                                                                                                                                                                                                                                                                                                                                                                                                                                                                                                                                                                                                                                                                                                                                                                                                                                                                                                                                                                                                                                                                                                                                                                                                                                                                                                                                                                                                                                                                                                                                                                                                                                                                                                                                                                                                                                                                                                                                                                |                      |                      |                        |            |
| # of Multi-Family (MF)      |                                                                                                                                                                                                                                                                                                                                                                                                                                                                                                                                                                                                                                                                                                                                                                                                                                                                                                                                                                                                                                                                                                                                                                                                                                                                                                                                                                                                                                                                                                                                                                                                                                                                                                                                                                                                                                                                                                                                                                                                                                                                                                                                |                      |                      |                        |            |
| Total Sq. Footage           | N/A                                                                                                                                                                                                                                                                                                                                                                                                                                                                                                                                                                                                                                                                                                                                                                                                                                                                                                                                                                                                                                                                                                                                                                                                                                                                                                                                                                                                                                                                                                                                                                                                                                                                                                                                                                                                                                                                                                                                                                                                                                                                                                                            | 55,190 SF            |                      | 55,190 SF              | 0          |
| Commercial SF               |                                                                                                                                                                                                                                                                                                                                                                                                                                                                                                                                                                                                                                                                                                                                                                                                                                                                                                                                                                                                                                                                                                                                                                                                                                                                                                                                                                                                                                                                                                                                                                                                                                                                                                                                                                                                                                                                                                                                                                                                                                                                                                                                |                      |                      |                        |            |
| Industrial SF               | A CONTRACTOR OF THE PROPERTY O |                      |                      |                        |            |
| Other SF                    |                                                                                                                                                                                                                                                                                                                                                                                                                                                                                                                                                                                                                                                                                                                                                                                                                                                                                                                                                                                                                                                                                                                                                                                                                                                                                                                                                                                                                                                                                                                                                                                                                                                                                                                                                                                                                                                                                                                                                                                                                                                                                                                                |                      |                      |                        |            |
| Total Acres & Percentage    |                                                                                                                                                                                                                                                                                                                                                                                                                                                                                                                                                                                                                                                                                                                                                                                                                                                                                                                                                                                                                                                                                                                                                                                                                                                                                                                                                                                                                                                                                                                                                                                                                                                                                                                                                                                                                                                                                                                                                                                                                                                                                                                                |                      |                      |                        |            |
| Lakes/Waterways             | 400                                                                                                                                                                                                                                                                                                                                                                                                                                                                                                                                                                                                                                                                                                                                                                                                                                                                                                                                                                                                                                                                                                                                                                                                                                                                                                                                                                                                                                                                                                                                                                                                                                                                                                                                                                                                                                                                                                                                                                                                                                                                                                                            |                      |                      |                        |            |
| Right of Way Area           | 100000000000000000000000000000000000000                                                                                                                                                                                                                                                                                                                                                                                                                                                                                                                                                                                                                                                                                                                                                                                                                                                                                                                                                                                                                                                                                                                                                                                                                                                                                                                                                                                                                                                                                                                                                                                                                                                                                                                                                                                                                                                                                                                                                                                                                                                                                        |                      |                      |                        |            |
| Open Space Area             |                                                                                                                                                                                                                                                                                                                                                                                                                                                                                                                                                                                                                                                                                                                                                                                                                                                                                                                                                                                                                                                                                                                                                                                                                                                                                                                                                                                                                                                                                                                                                                                                                                                                                                                                                                                                                                                                                                                                                                                                                                                                                                                                |                      |                      |                        |            |
| Recreation Area             | The state of the s |                      |                      | CONTRACTOR DESCRIPTION |            |
| Preserve Area               |                                                                                                                                                                                                                                                                                                                                                                                                                                                                                                                                                                                                                                                                                                                                                                                                                                                                                                                                                                                                                                                                                                                                                                                                                                                                                                                                                                                                                                                                                                                                                                                                                                                                                                                                                                                                                                                                                                                                                                                                                                                                                                                                |                      |                      |                        |            |
| Civic Area                  |                                                                                                                                                                                                                                                                                                                                                                                                                                                                                                                                                                                                                                                                                                                                                                                                                                                                                                                                                                                                                                                                                                                                                                                                                                                                                                                                                                                                                                                                                                                                                                                                                                                                                                                                                                                                                                                                                                                                                                                                                                                                                                                                |                      |                      |                        |            |
| # of Acres of Public        |                                                                                                                                                                                                                                                                                                                                                                                                                                                                                                                                                                                                                                                                                                                                                                                                                                                                                                                                                                                                                                                                                                                                                                                                                                                                                                                                                                                                                                                                                                                                                                                                                                                                                                                                                                                                                                                                                                                                                                                                                                                                                                                                |                      |                      |                        |            |
| # of Acres of Private       |                                                                                                                                                                                                                                                                                                                                                                                                                                                                                                                                                                                                                                                                                                                                                                                                                                                                                                                                                                                                                                                                                                                                                                                                                                                                                                                                                                                                                                                                                                                                                                                                                                                                                                                                                                                                                                                                                                                                                                                                                                                                                                                                | 11                   |                      |                        |            |
| Impervious Area             | N/A                                                                                                                                                                                                                                                                                                                                                                                                                                                                                                                                                                                                                                                                                                                                                                                                                                                                                                                                                                                                                                                                                                                                                                                                                                                                                                                                                                                                                                                                                                                                                                                                                                                                                                                                                                                                                                                                                                                                                                                                                                                                                                                            | 10.5 Ac.             |                      | 10.5 Ac.               | 0          |
| Pervious Area               | N/A                                                                                                                                                                                                                                                                                                                                                                                                                                                                                                                                                                                                                                                                                                                                                                                                                                                                                                                                                                                                                                                                                                                                                                                                                                                                                                                                                                                                                                                                                                                                                                                                                                                                                                                                                                                                                                                                                                                                                                                                                                                                                                                            | 48.80 Ac.            | N/A                  | 48.8 Ac.               | 0          |