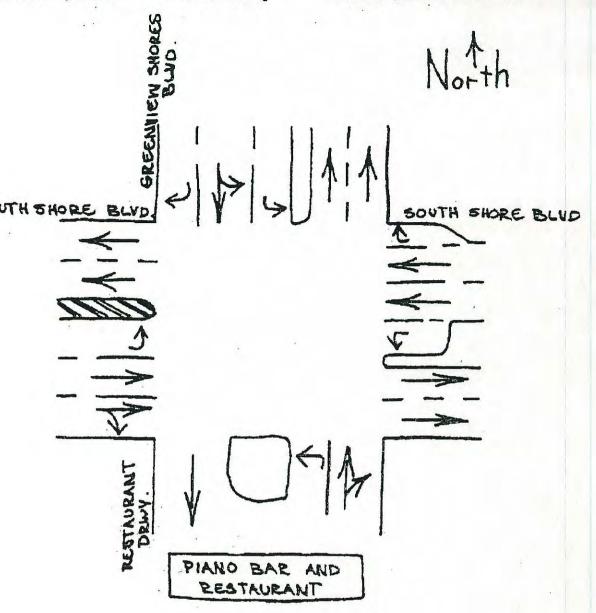

|        |          |      |         |               |                               |              |              |

. .



WELLINGTON , FLORIDA

MAY 3, 2006

DRAWN BY , MICHAEL MALONE

SIGNALIZED



WELLINGTON, FLORIDA

MAY 3, 2006

DRAWN BY, MICHAEL MALONE

NOT SIGNALIZED

# Transportation Statistics Office 2004 Peak Season Factor Category Report

WEST-W OF SR7 Category: 9327 MOCF = 0.94

| Week                | Dates                   | SF   | PSCF |
|---------------------|-------------------------|------|------|
| 1                   | 01/01/2004 - 01/03/2004 | 0.94 | 1.00 |
| 2                   | 01/04/2004 - 01/10/2004 | 0.96 | 1.02 |
| 3                   | 01/11/2004 - 01/17/2004 | 0.99 | 1.05 |
| 4                   | 01/18/2004 - 01/24/2004 | 0.97 | 1.03 |
| * 5                 | 01/25/2004 - 01/31/2004 | 0.96 | 1.02 |
| * 6                 | 02/01/2004 - 02/07/2004 | 0.95 | 1.01 |
| * 7