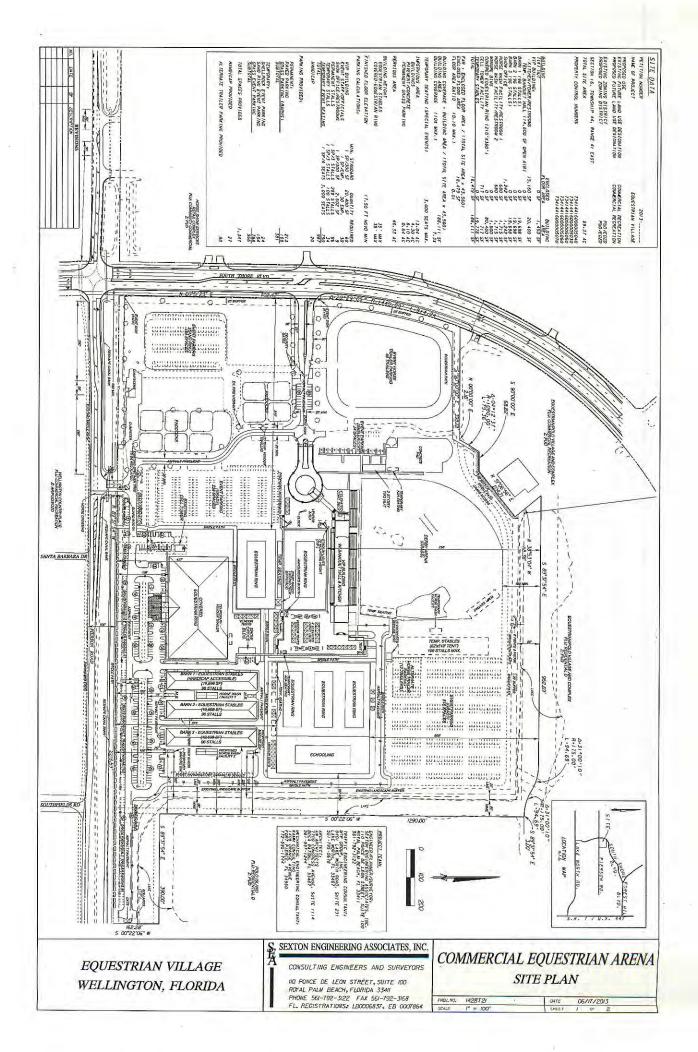

project traffic meet the adopted peak-hour/peak-direction service volume. Therefore, this test has been met.

#### Test Two - Five Year Analysis

Roadway links analyzed meet the adopted peak-hour/peak direction service volume. Therefore, Test Two has been met.

The analysis has demonstrated that the proposed **Equestrian Village** is in compliance with both *Palm Beach County and Wellington Traffic Performance Standards* and should be approved.

Modifications to left-turn storage lengths along South Shore Boulevard at the project driveway and at the intersection of Greenview Shores Boulevard have also been identified. Monitoring of the project driveway along South Shore Boulevard is recommended to determine if, and when, improvements are necessary.



# APPENDIX A

Preliminary Site Plan



# APPENDIX B

# Intersection Analyses & Input Data

#### Intersection Analysis Sheet

### Pierson Rd & South Shore Blvd (Existing Geometry)

Growth Rate= Peak Season= Buildout Year=

1.0% 1.076 2016 Years=

| -                          |    |            |       |         | AM Peak H<br>on Volume I |     | ent |           |     |         |           |    |
|----------------------------|----|------------|-------|---------|--------------------------|-----|-----|-----------|-----|---------|-----------|----|
|                            |    | Northbound |       |         | Southbound               |     |     | Eastbound |     |         | Westbound |    |
|                            | LT | Thru       | RT    | LT      | Thru                     | RT  | LT  | Thru      | RT  | LT      | Thru