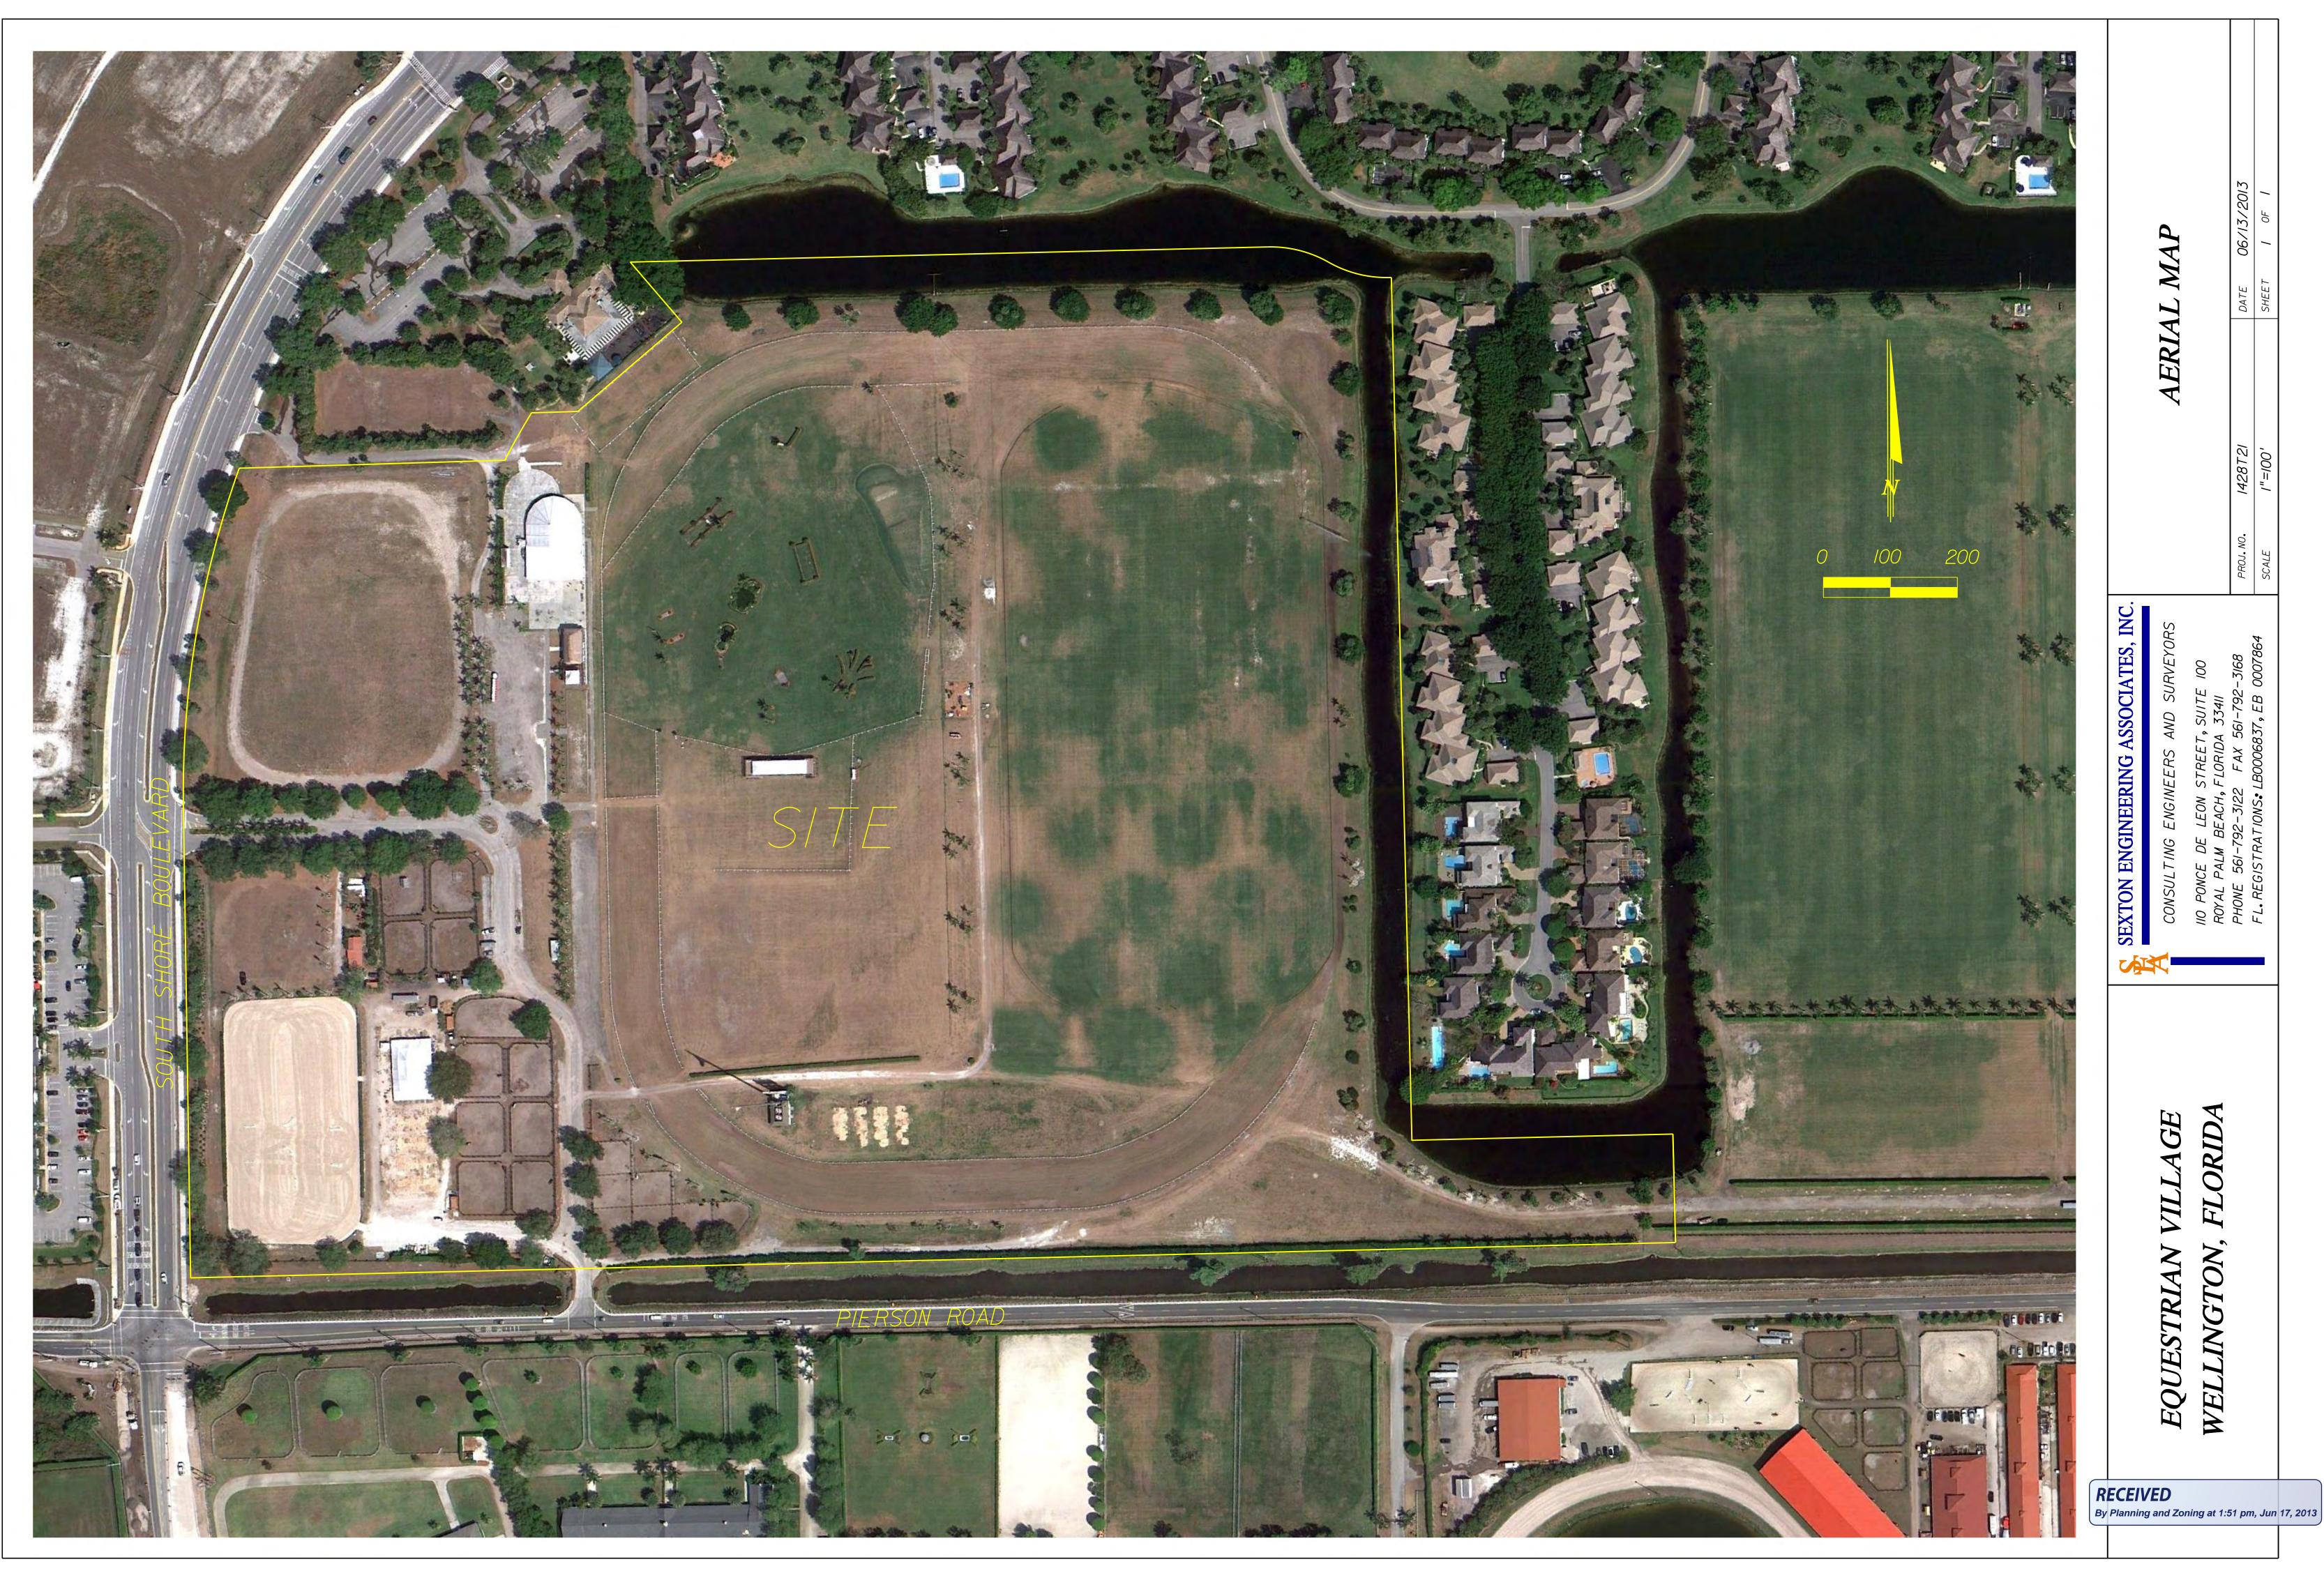

#### **INSTRUCTIONS TO APPLICANTS:**

- 1. Please complete all sections of this application. If not applicable, indicate with N/A.
- 2. Provide required attachments as shown on the attached checklist

| I. PROPER                                                           | TY OWNER AND AGENT INFORMATION                                                                 |                            |
|---------------------------------------------------------------------|------------------------------------------------------------------------------------------------|----------------------------|
| Property Owner(s) of Record: (See attack                            | ned list).                                                                                     |                            |
|                                                                     | _ City: ST:                                                                                    | Zip:                       |
|                                                                     | FAX:                                                                                           |                            |
| Applicant (if other than owner): Equestri                           | ian Sport Productions, LLC                                                                     |                            |
| Address: 14440 Pierson Rd                                           | City: Wellington                                                                               | ST:                        |
| <u>FL</u> Zip: <u>33411</u>                                         | #                                                                                              |                            |
| Phone: 561-793-5867                                                 | FAX: <u>561-792-2</u> 4                                                                        | 127                        |
| Agent & Company Name: Sexton Engine                                 | eering Associates, Inc.                                                                        |                            |
| Address: 110 Ponce de Leon Street, Suit                             | e 100 City:                                                                                    | Royal Palm Beach           |
| ST: FL Zip: 33411                                                   |                                                                                                |                            |
| Phone: 561-792-3122                                                 | FAX: <u>561-792-</u>                                                                           | 3168                       |
|                                                                     | please attach a separate list of all consultants<br>me, address, telephone number, and fax num |                            |
|                                                                     | II. PROPERTY LOCATION                                                                          |                            |
| D 25. 20. 40.                                                       | e mile of another municipality?[ ] yes[X ]                                                     | no                         |
| B. Property Control Number (PCN): If addi PCN: (See attached list). | tional PCNs, list on a separate sheet and atta                                                 | ch to the application.     |
| C. Section:16Township: <u>44S</u>                                   | Range: 41E Total Acreage                                                                       | of Subject Property : 59.4 |
| D. Project Name: <u>Equestrian Village</u>                          |                                                                                                |                            |
| E. Project Address: 13500 South Shore Bl                            | lvd, Wellington, FL                                                                            |                            |
| F. General Location Description (proximity                          | y to closest major intersection in miles or fra                                                | ctions thereof): The       |
| northeast corner of the South Shore Blvd a                          | and Pierson Road intersection                                                                  |                            |