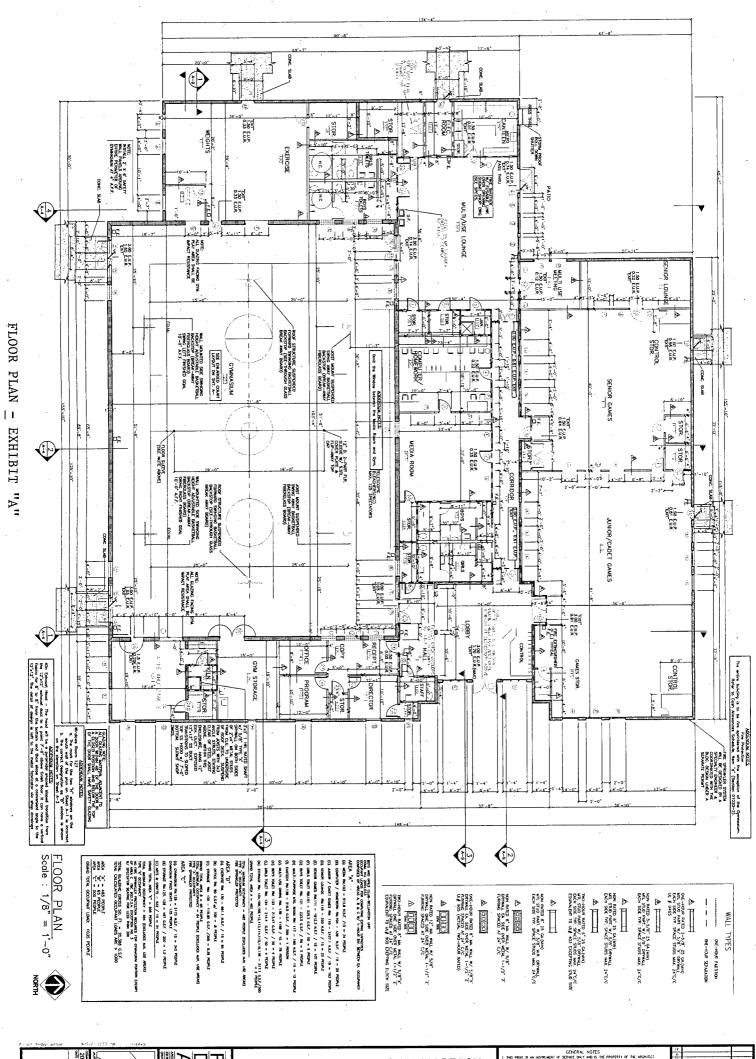

### **Project Elements**

Building Construction for the 20,400 square foot Boys and Girls Clubs Wellington Facility (the Project) includes an exercise room, a gymnasium, a media room, a multi-use lounge, a computer room, game rooms, offices, storage areas, and other miscellaneous usage areas. Drainage and utilities for the facility are also included as project elements.

Parking (42 spaces), landscaping, and an outdoor play area will also be provided as a part of this facility, but are not included as project elements in this funding Agreement.

### **Project Cost Estimate**

The cost estimate for the 20,400 square feet for the building is \$2,850,000, and includes the project elements listed in paragraph 1 of the Project Elements section above.