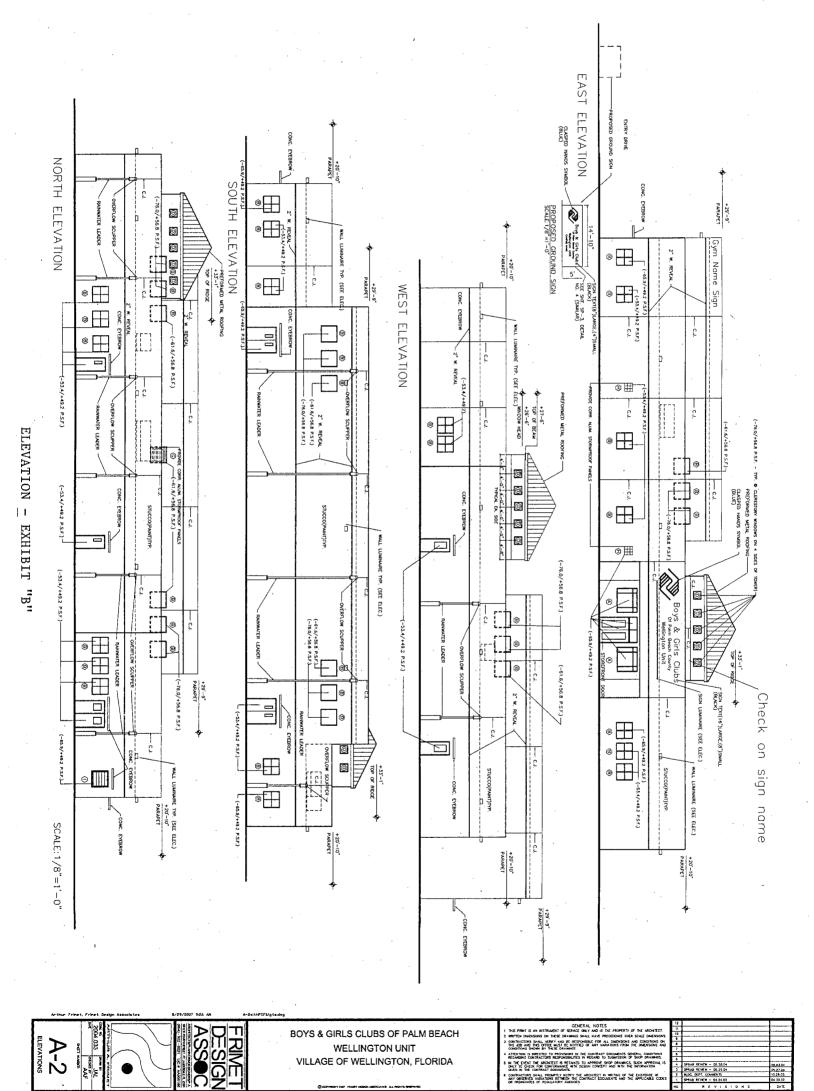

### **Project Description**

In March of 2006, Boys and Girls Clubs and the Acre Improvement District, a dependent district of the Village of Wellington, entered into a 99 year lease to provide for the construction and occupation of a new 20,400 square foot facility adjacent to the existing Boys & Girls Clubs building located at the Civic Site of the Wellington Countryplace PUD on an approximately 2.5 acre parcel of land at the southeast corner of the Civic Site of the existing ball field adjacent to the Palm Beach County Fire Station. The facility to be constructed will be utilized by the Boys & Girls Clubs for youth development purposes such as education, social recreation, sports and fitness programs, computer technology, arts and crafts, health and life skills, and other programs.

### **Project Elements**

Building Construction for the 20,400 square foot Boys and Girls Clubs Wellington Facility (the Project) includes an exercise room, a gymnasium, a media room, a multi-use lounge, a computer room, game rooms, offices, storage areas, and other miscellaneous usage areas. Drainage and utilities for the facility are also included as project elements.