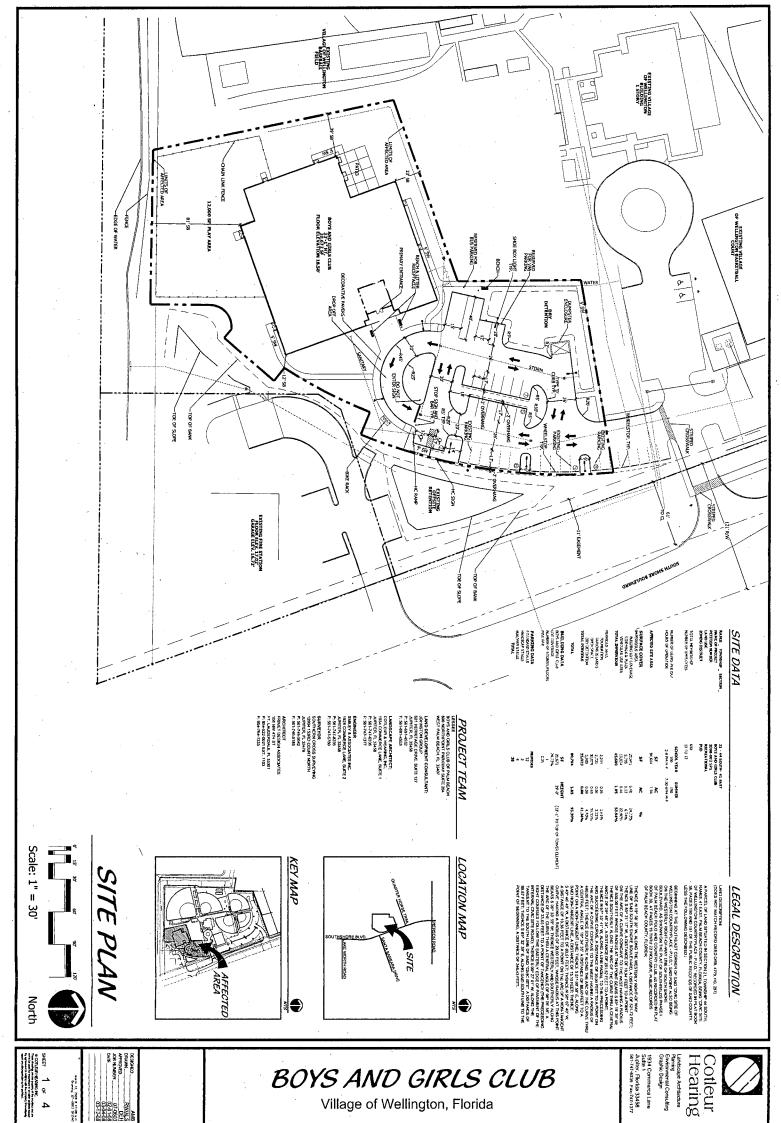

### **Project Description**

In March of 2006, Boys and Girls Clubs and the Acre Improvement District, a dependent district of the Village of Wellington, entered into a 99 year lease to provide for the construction and occupation of a new 20,400 square foot facility adjacent to the existing Boys & Girls Clubs building located at the Civic Site of the Wellington Countryplace PUD on an approximately 2.5 acre parcel of land at the southeast corner of the Civic Site of the existing ball field adjacent to the Palm Beach County Fire Station. The facility to be constructed will be utilized by the Boys & Girls Clubs for youth development purposes such as education, social recreation, sports and fitness programs, computer technology, arts and crafts, health and life skills, and other programs.

### **Project Elements**

Building Construction for the 20,400 square foot Boys and Girls Clubs Wellington Facility (the Project) includes an exercise room, a gymnasium, a media room, a multi-use lounge, a computer room, game rooms, offices, storage areas, and other miscellaneous usage areas. Drainage and utilities for the facility are also included as project elements.

Parking (42 spaces), landscaping, and an outdoor play area will also be provided as a part of this facility, but are not included as project elements in this funding Agreement.

### **Project Cost Estimate**

The cost estimate for the 20,400 square feet for the building is \$2,850,000, and includes the project elements listed in paragraph 1 of the Project Elements section above.