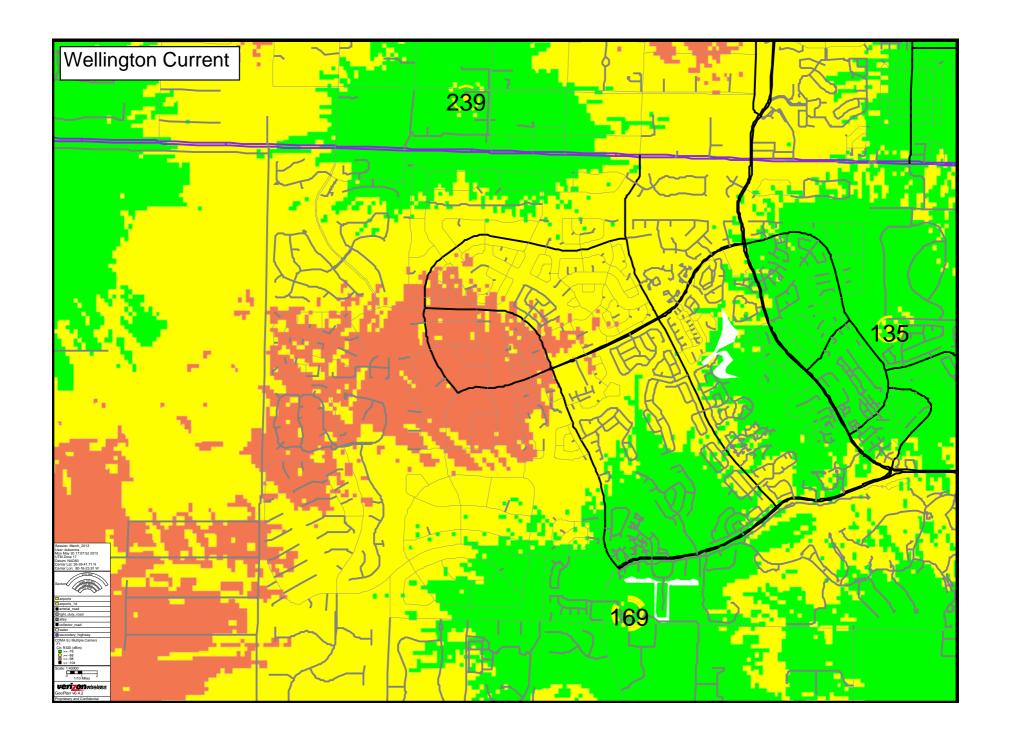

3. What coverage/capacity will be provided by a 60, 80 and 120 foot tower in the proposed area? Also what coverage/capacity will be provided by adding antennas to existing buildings/structures in the proposed area? Provide coverage maps. (CERTIFICATION)

New maps at the three requested heights are attached from both Verizon and AT&T reflecting coverage deficiency variances for our site. RF engineers from both carriers have previously submitted Statements that no existing structures exist to provide collocation in the area of the proposed tower. They will be present at the DRC to discuss the coverage capacity alternatives question.