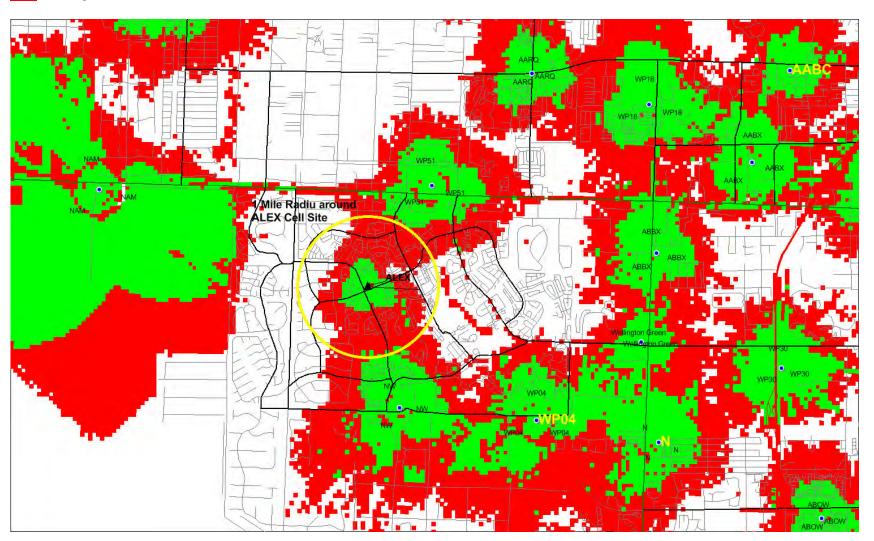

3. What coverage/capacity will be provided by a 60, 80 and 120 foot tower in the proposed area? Also what coverage/capacity will be provided by adding antennas to existing buildings/structures in the proposed area? Provide coverage maps. (CERTIFICATION)

New maps at the three requested heights are attached from both Verizon and AT&T reflecting coverage deficiency variances for our site. RF engineers from both carriers have previously submitted Statements that no existing structures exist to provide collocation in the area of the proposed tower. They will be present at the DRC to discuss the coverage capacity alternatives question.