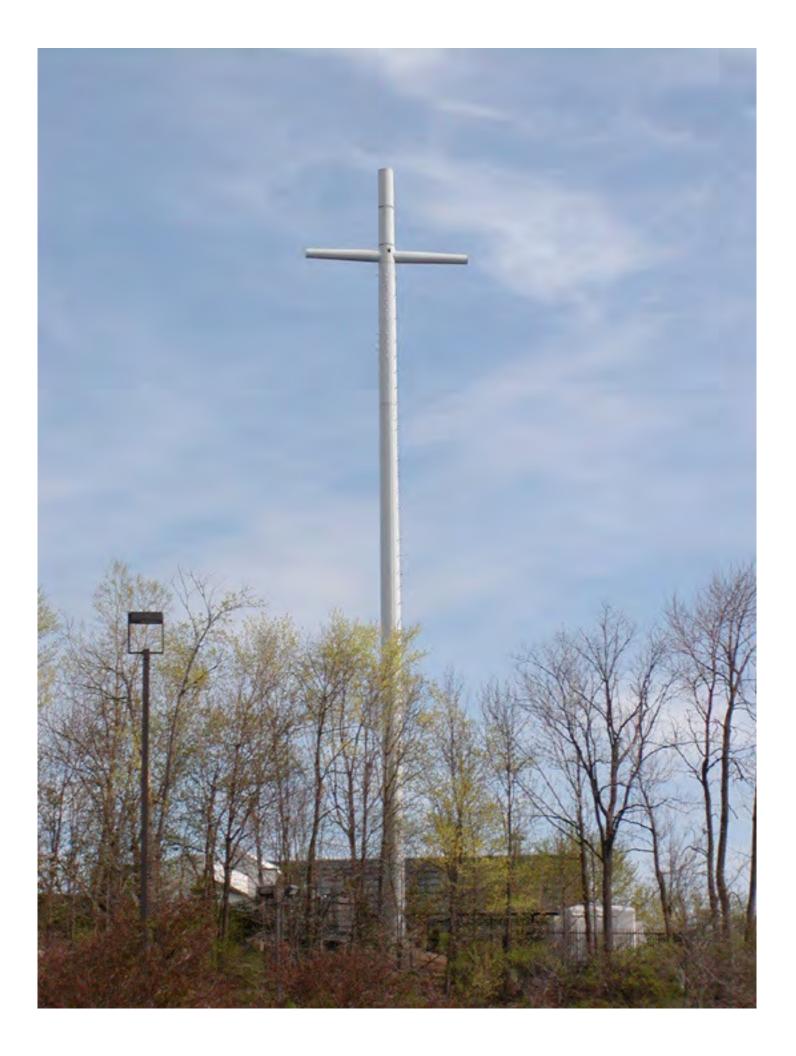

Flagpoles are the most popular stealth tower in Florida due to aesthetic and Patriotic appeal along with the safety of less resistance for higher wind loads without heavy external attachments. Other types of stealth towers as an alternative are Pine Trees, Farm Silo, Bell Tower, Palm Tree, Cross or a Water Tower which are a little more visibly predominant in the landscape. Some types may reduce the ability to effectively co-locate as many carriers as possible that a flagpole would allow. For example a Palm tree with fronds at three levels would be more obtrusive than a flag at just one level. Attached are photos of all of the types discussed above.