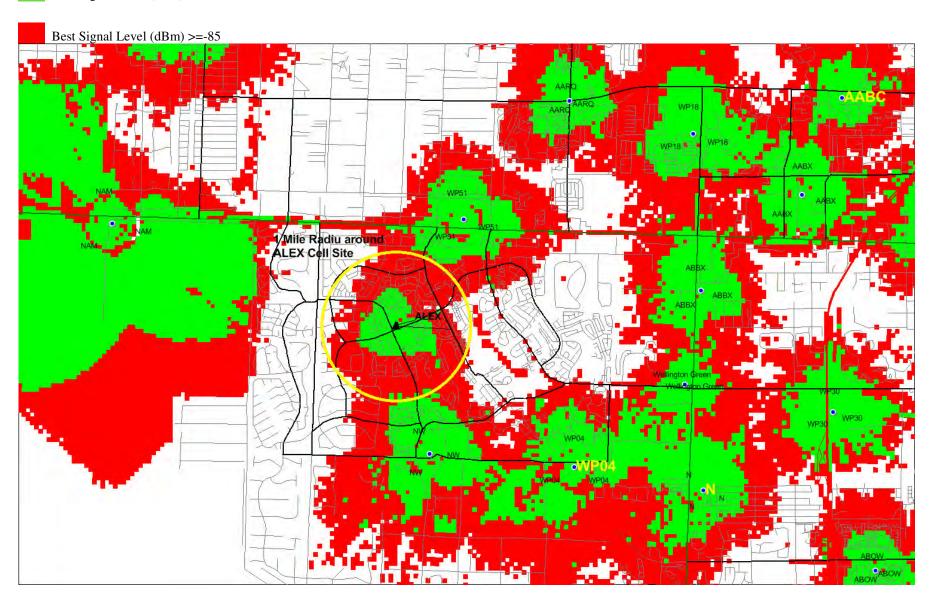

3. What coverage/capacity will be provided by a 60, 80 and 120 foot tower in the proposed area? Also what coverage/capacity will be provided by adding antennas to existing buildings/structures in the proposed area? Provide coverage maps. (CERTIFICATION)

New maps at the three requested heights are attached from both Verizon and AT&T reflecting coverage deficiency variances for our site. RF engineers from both carriers have previously submitted Statements that no existing structures exist to provide collocation in the area of the proposed tower. They will be present at the DRC to discuss the coverage capacity alternatives question.