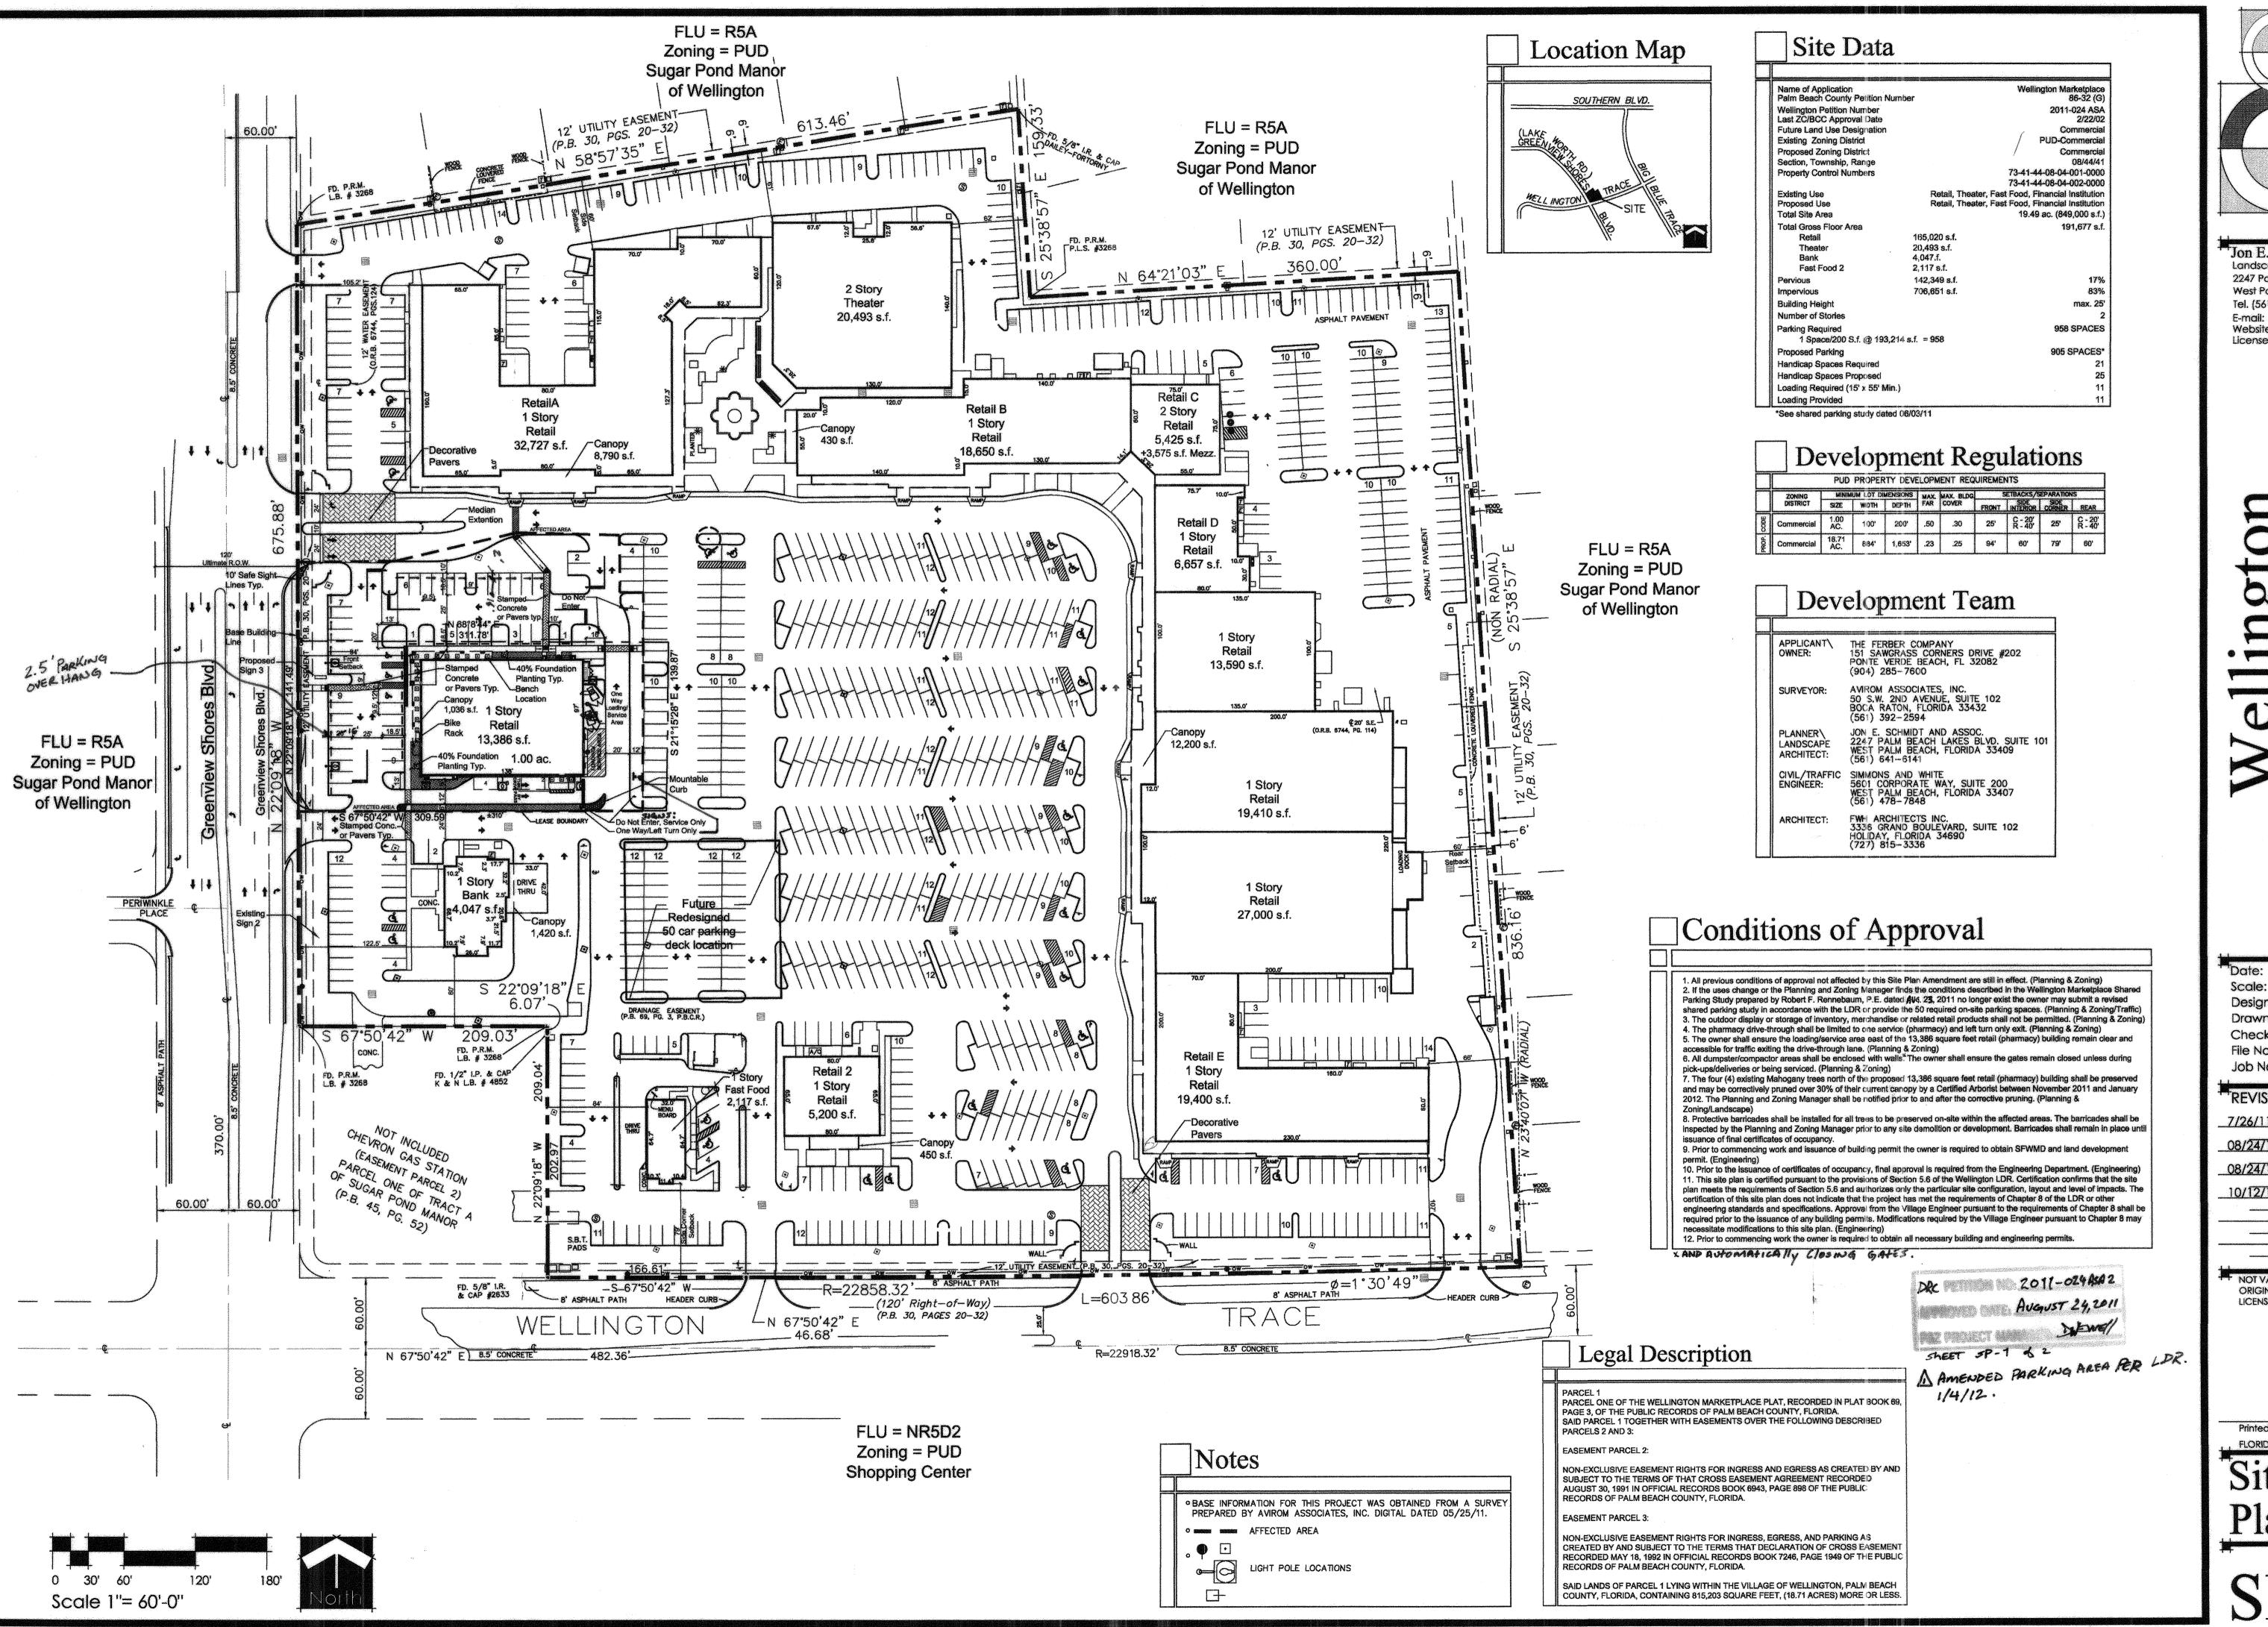

Project Location: The property is located at the northeast intersection of Wellington Trace and

Greenview Shores Boulevard (13933 Wellington Trace).

**Planning and Zoning Comments** 

- 1. This review is based on the documents and plans date-stamped April 17, 2013 requesting approval of a Conditional Use to allow a 140 feet wireless communication tower and Variances to increase the maximum allowed height form 120 feet to 140 feet and decrease the minimum allowed separation to a residential zoned property from 600 feet to approximately 476 feet. (COMMENT)
- 2. What other stealth tower designs are available for use in Florida? (CERTIFICATION)

A Wellington Marketplace Parking Study was conducted in 2011-2012 under Petition 2011-024 ASA and filed with the Village. The New Parking Study was ratified by the Village on January 4. 2012. The approved Parking Study showed excess spaces under Industry Standard formulas ranging from 14 to 19 spaces at Peak times. With a reduction of 6 spaces for our compound and one space to be used by infrequent visits the site remains above Code requirements. Our use does not add "living area" to the total square footage, no other additional uses have altered the plan since it was approved, any subsequent new study would result in the same conclusion.

7. A minimum 10 feet wide landscaped buffer is required outside the perimeter of the tower compound. (CERTIFICATION)

We have patterned our enclosure to match the existing Dumpster enclosure a few feet from our compound, We would like to request the same buffering exception granted to the adjacent similar enclosure. Our compound is located on an internal leasehold, it is not visible from any zoning district but C-N.

#### 1.0 SITE DATA

The subject parcel is located on the northeast corner of Wellington Trace and Greenview Shores Boulevard in the City of Wellington, Florida and contains approximately 18.71 acres. The Property Control Number for the subject parcel is 73-41-44-08-04-001-0000. This analysis will also include Parcel 2 consisting of 0.78 acres and Property Control Number 73-41-44-08-04-002-0000. Parcel 2 was part of the original approval of the Wellington Marketplace development and will therefore be included for parking analysis purposes. The site is currently developed with 151,634 SF of general commercial area, 4957 SF of fast food restaurant area, a 4047 SF bank, and an 1100 seat movie theater (20,493 SF). Proposed site modifications consist of the demolition of 2840 SF of fast food restaurant area and the construction of a 13,386 SF pharmacy with drive through. With the proposed site modifications, the overall development will consist of 151,634 SF of general commercial area, a 2117 SF fast food restaurant, a 13,386 SF pharmacy with drive through, a 4047 SF bank and an 1100 seat movie theater (20,493 SF). For additional information concerning site location and layout, please refer to the Site Plan prepared by Jon E. Schmidt & Associates.