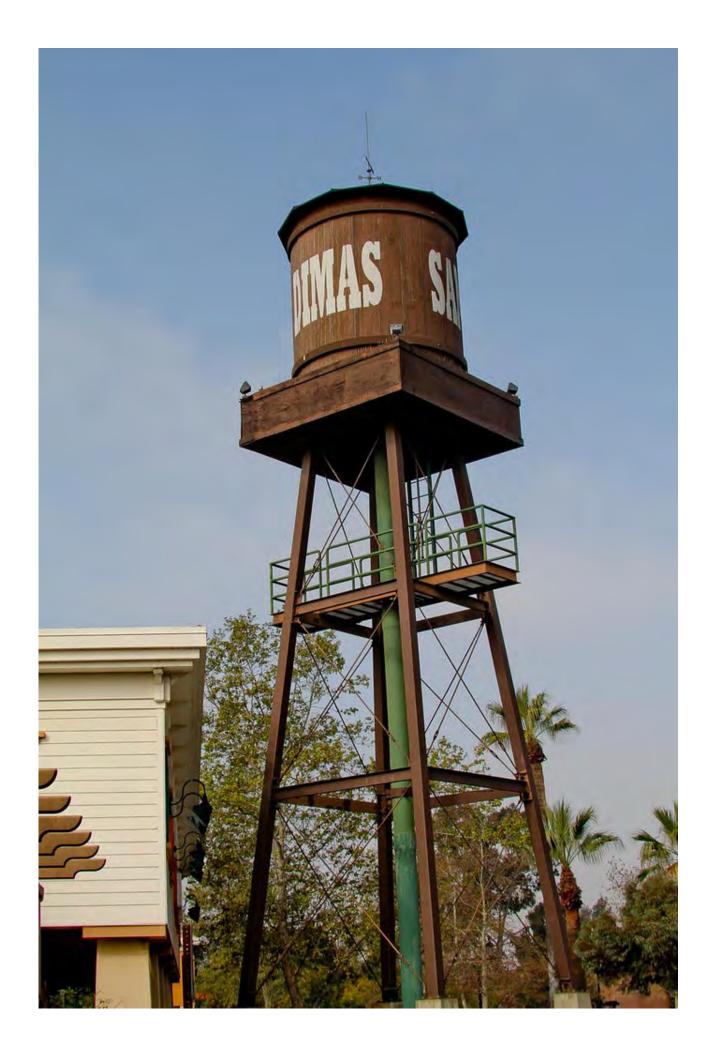

Flagpoles are the most popular stealth tower in Florida due to aesthetic and Patriotic appeal along with the safety of less resistance for higher wind loads without heavy external attachments. Other types of stealth towers as an alternative are Pine Trees, Farm Silo, Bell Tower, Palm Tree, Cross or a Water Tower which are a little more visibly predominant in the landscape. Some types may reduce the ability to effectively co-locate as many carriers as possible that a flagpole would allow. For example a Palm tree with fronds at three levels would be more obtrusive than a flag at just one level. Attached are photos of all of the types discussed above.