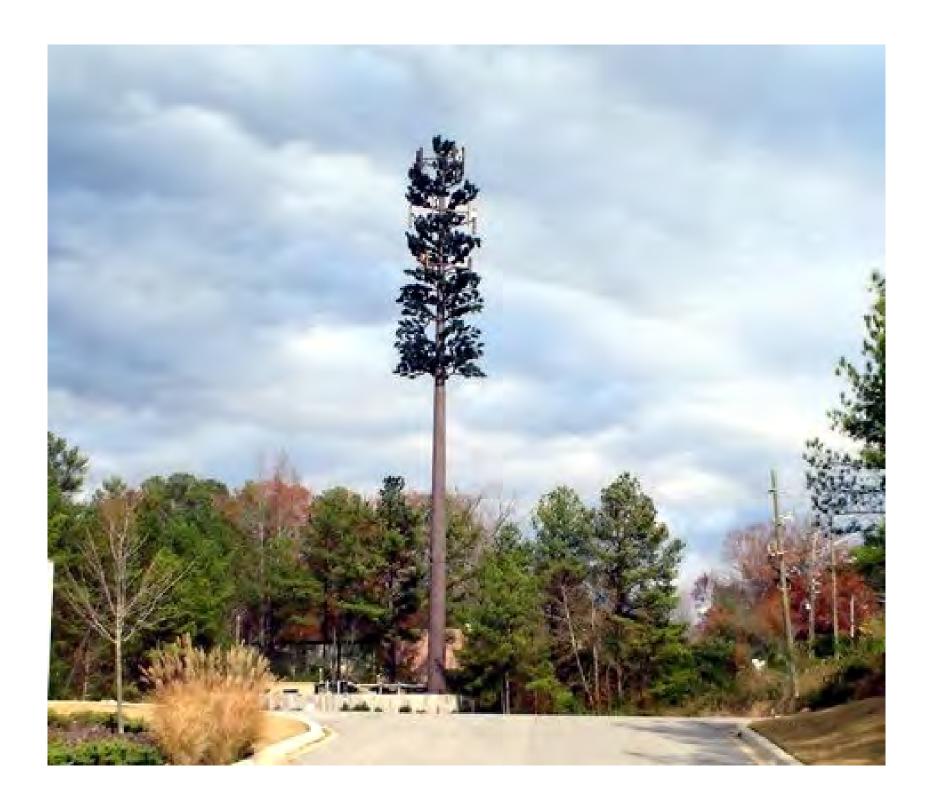

Flagpoles are the most popular stealth tower in Florida due to aesthetic and Patriotic appeal along with the safety of less resistance for higher wind loads without heavy external attachments. Other types of stealth towers as an alternative are Pine Trees, Farm Silo, Bell Tower, Palm Tree, Cross or a Water Tower which are a little more visibly predominant in the landscape. Some types may reduce the ability to effectively co-locate as many carriers as possible that a flagpole would allow. For example a Palm tree with fronds at three levels would be more obtrusive than a flag at just one level. Attached are photos of all of the types discussed above.