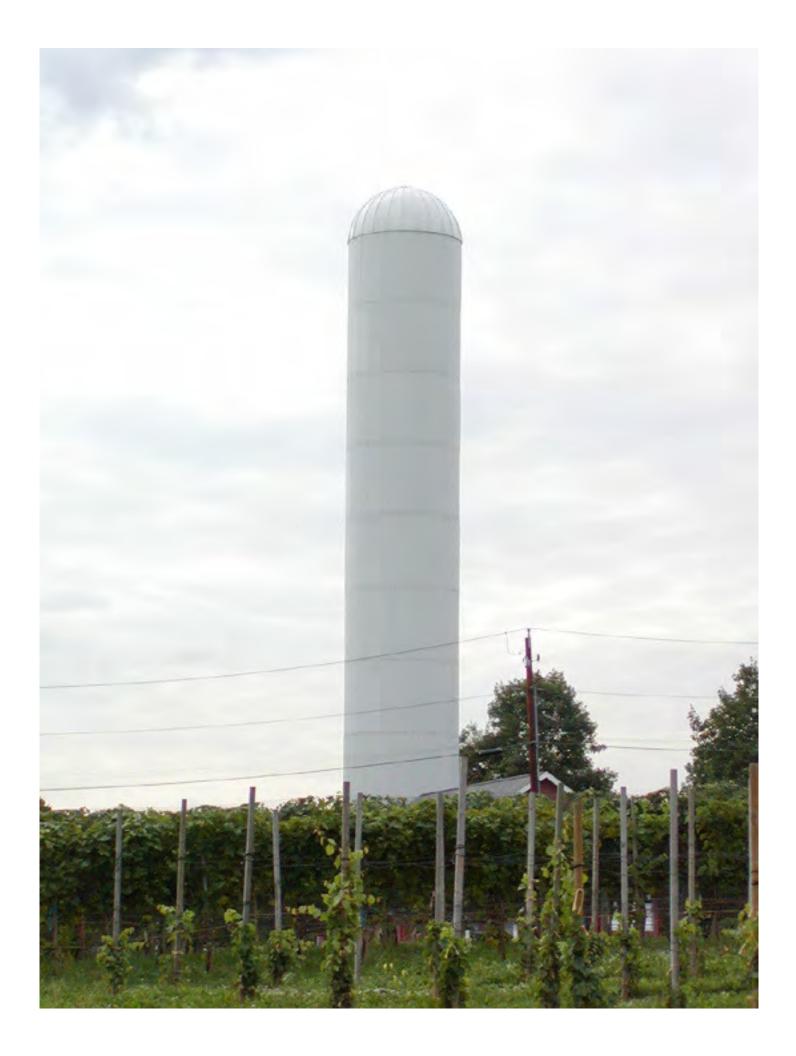

Flagpoles are the most popular stealth tower in Florida due to aesthetic and Patriotic appeal along with the safety of less resistance for higher wind loads without heavy external attachments. Other types of stealth towers as an alternative are Pine Trees, Farm Silo, Bell Tower, Palm Tree, Cross or a Water Tower which are a little more visibly predominant in the landscape. Some types may reduce the ability to effectively co-locate as many carriers as possible that a flagpole would allow. For example a Palm tree with fronds at three levels would be more obtrusive than a flag at just one level. Attached are photos of all of the types discussed above.