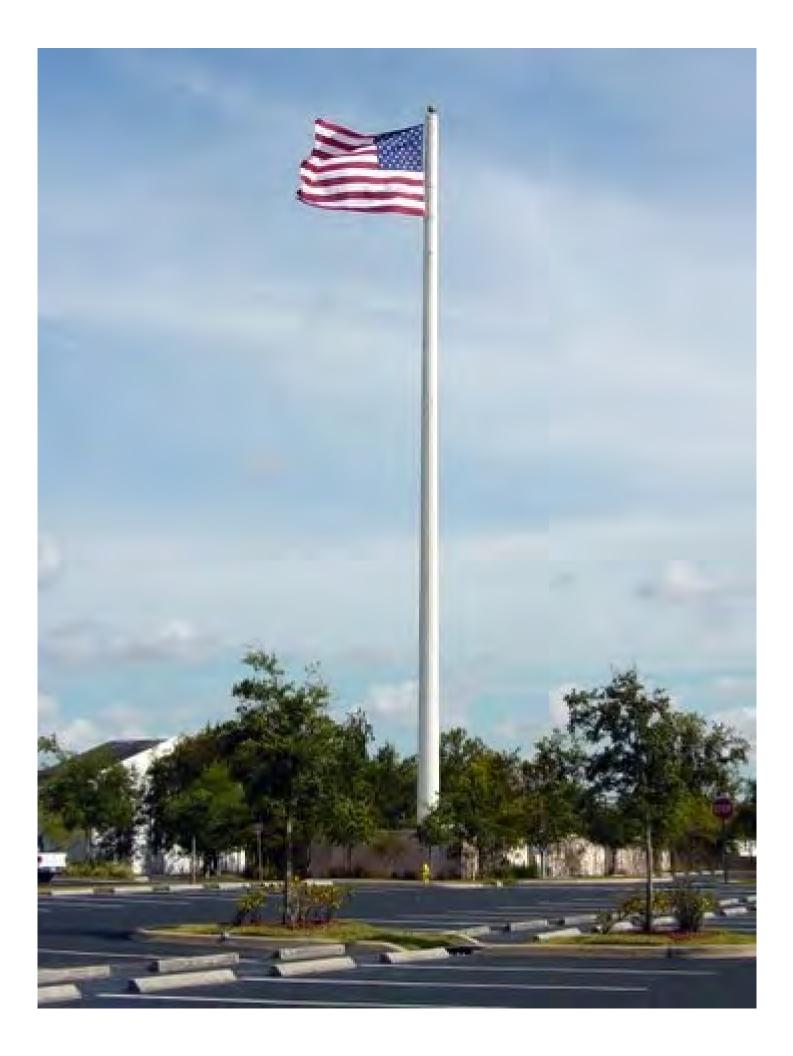

Flagpoles are the most popular stealth tower in Florida due to aesthetic and Patriotic appeal along with the safety of less resistance for higher wind loads without heavy external attachments. Other types of stealth towers as an alternative are Pine Trees, Farm Silo, Bell Tower, Palm Tree, Cross or a Water Tower which are a little more visibly predominant in the landscape. Some types may reduce the ability to effectively co-locate as many carriers as possible that a flagpole would allow. For example a Palm tree with fronds at three levels would be more obtrusive than a flag at just one level. Attached are photos of all of the types discussed above.