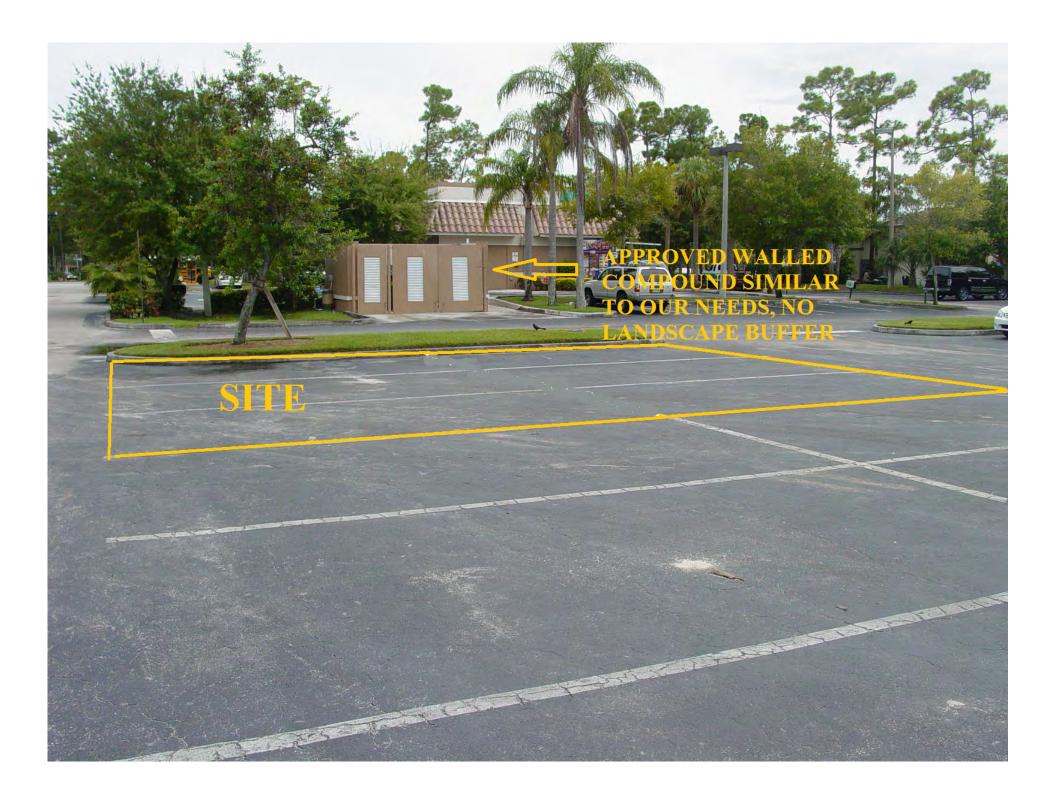

7. A minimum 10 feet wide landscaped buffer is required outside the perimeter of the tower compound. (CERTIFICATION)

We have patterned our enclosure to match the existing Dumpster enclosure a few feet from our compound, We would like to request the same buffering exception granted to the adjacent similar enclosure. Our compound is located on an internal leasehold, it is not visible from any zoning district but C-N.