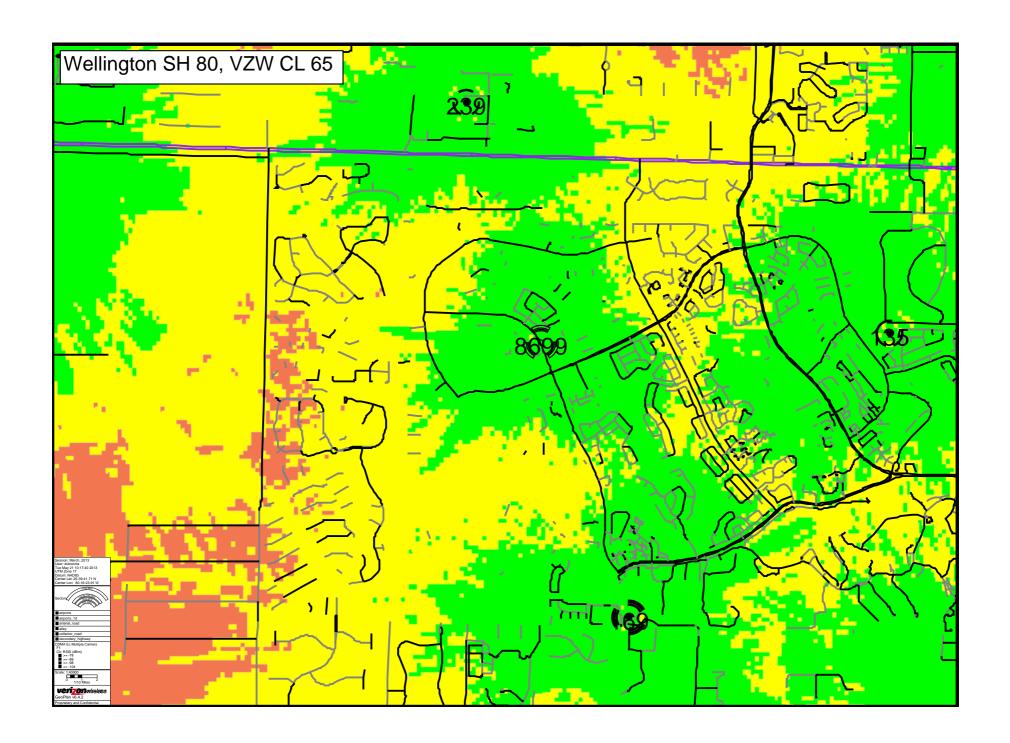

3. What coverage/capacity will be provided by a 60, 80 and 120 foot tower in the proposed area? Also what coverage/capacity will be provided by adding antennas to existing buildings/structures in the proposed area? Provide coverage maps. (CERTIFICATION)

New maps at the three requested heights are attached from both Verizon and AT&T reflecting coverage deficiency variances for our site. RF engineers from both carriers have previously submitted Statements that no existing structures exist to provide collocation in the area of the proposed tower. They will be present at the DRC to discuss the coverage capacity alternatives question.