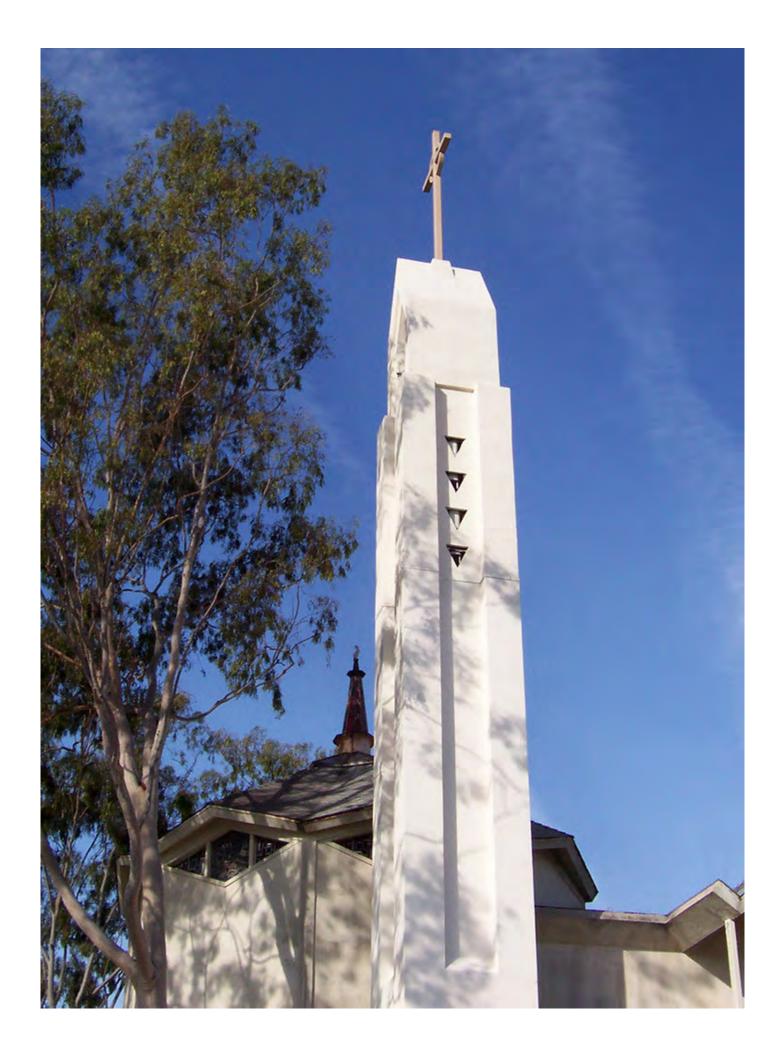

Flagpoles are the most popular stealth tower in Florida due to aesthetic and Patriotic appeal along with the safety of less resistance for higher wind loads without heavy external attachments. Other types of stealth towers as an alternative are Pine Trees, Farm Silo, Bell Tower, Palm Tree, Cross or a Water Tower which are a little more visibly predominant in the landscape. Some types may reduce the ability to effectively co-locate as many carriers as possible that a flagpole would allow. For example a Palm tree with fronds at three levels would be more obtrusive than a flag at just one level. Attached are photos of all of the types discussed above.