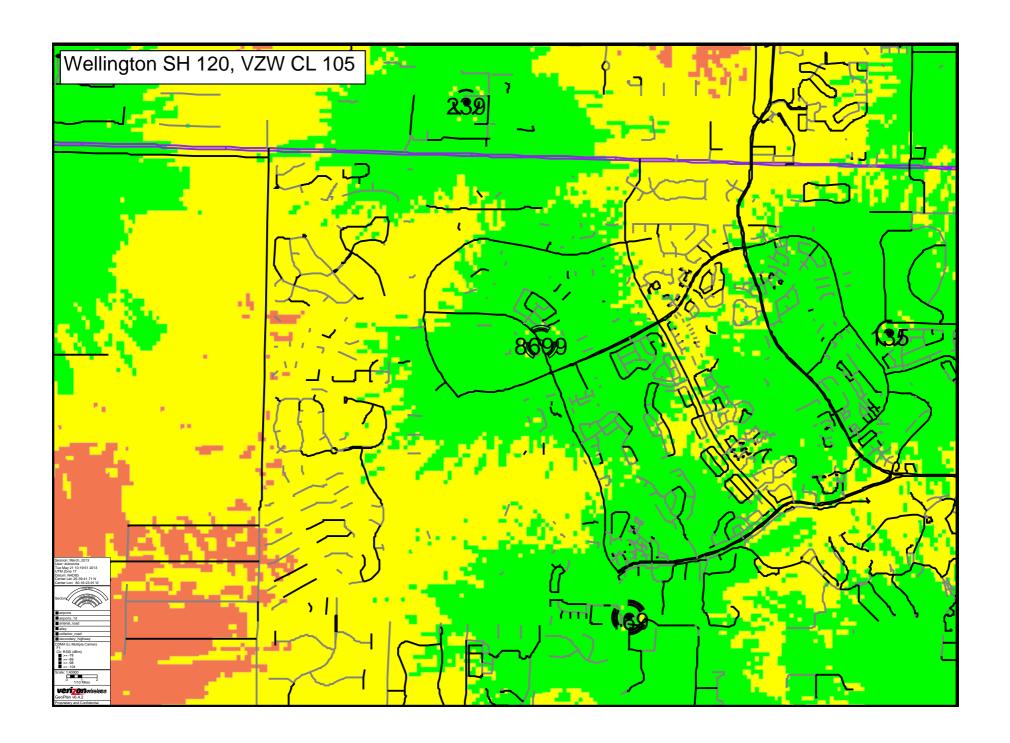

3. What coverage/capacity will be provided by a 60, 80 and 120 foot tower in the proposed area? Also what coverage/capacity will be provided by adding antennas to existing buildings/structures in the proposed area? Provide coverage maps. (CERTIFICATION)

New maps at the three requested heights are attached from both Verizon and AT&T reflecting coverage deficiency variances for our site. RF engineers from both carriers have previously submitted Statements that no existing structures exist to provide collocation in the area of the proposed tower. They will be present at the DRC to discuss the coverage capacity alternatives question.