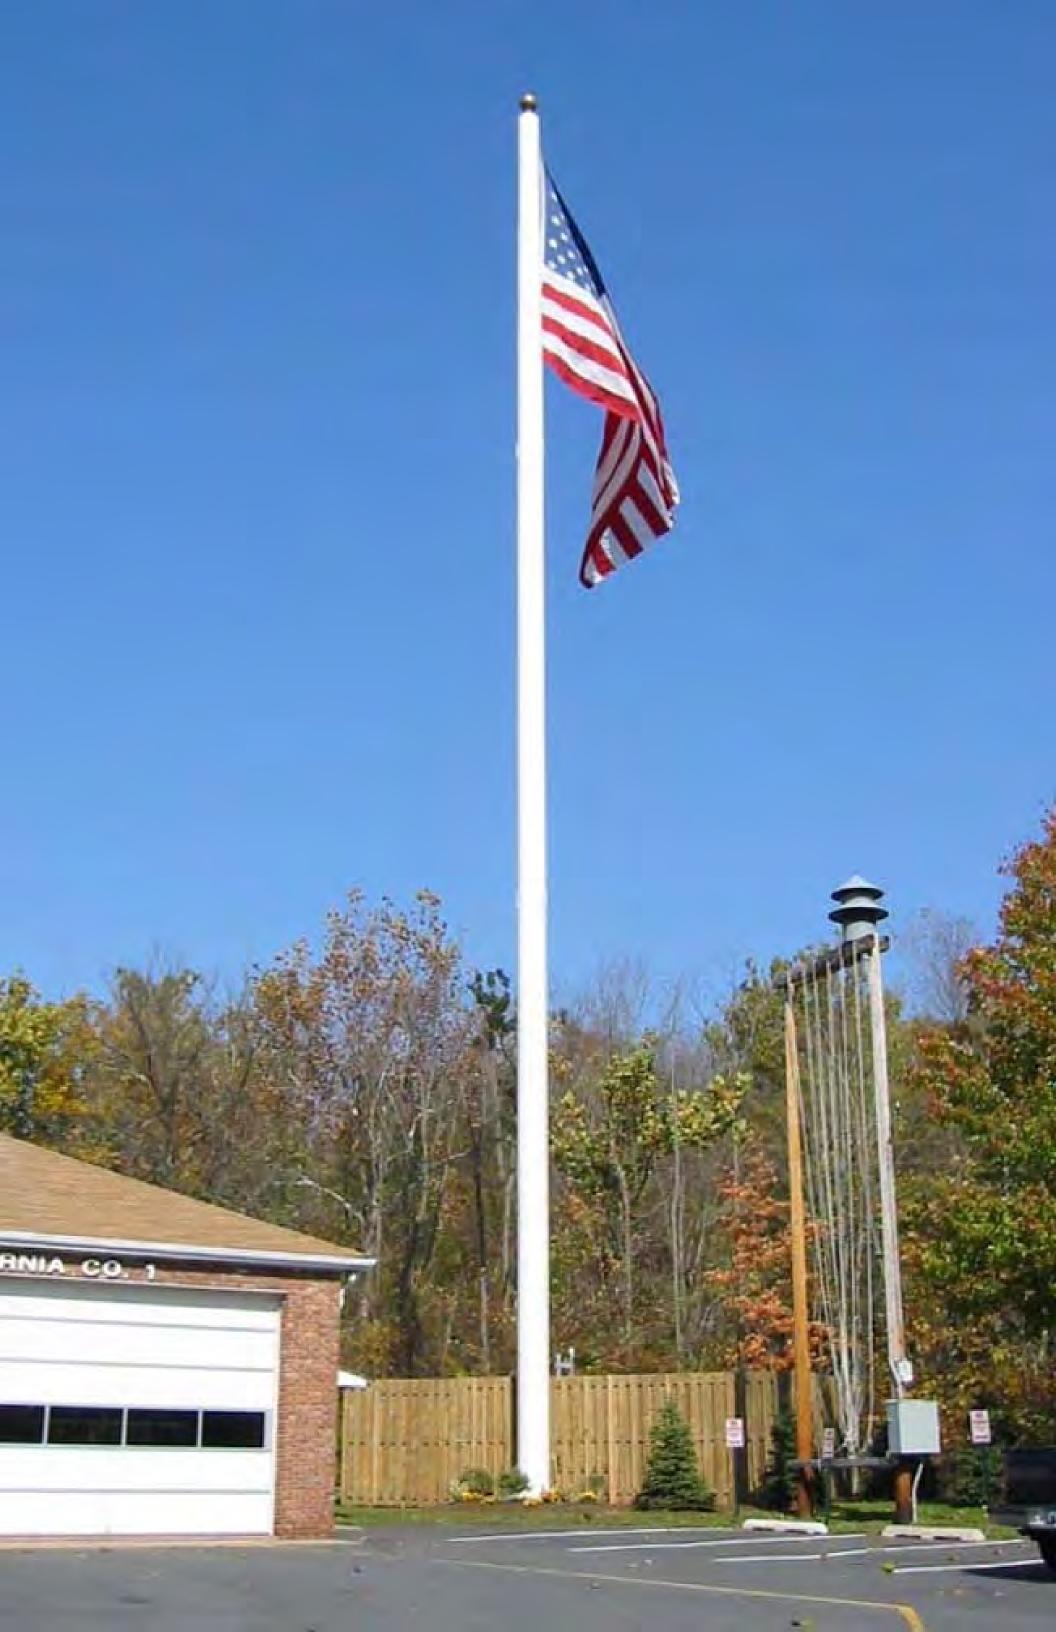

Flagpoles are the most popular stealth tower in Florida due to aesthetic and Patriotic appeal along with the safety of less resistance for higher wind loads without heavy external attachments. Other types of stealth towers as an alternative are Pine Trees, Farm Silo, Bell Tower, Palm Tree, Cross or a Water Tower which are a little more visibly predominant in the landscape. Some types may reduce the ability to effectively co-locate as many carriers as possible that a flagpole would allow. For example a Palm tree with fronds at three levels would be more obtrusive than a flag at just one level. Attached are photos of all of the types discussed above.