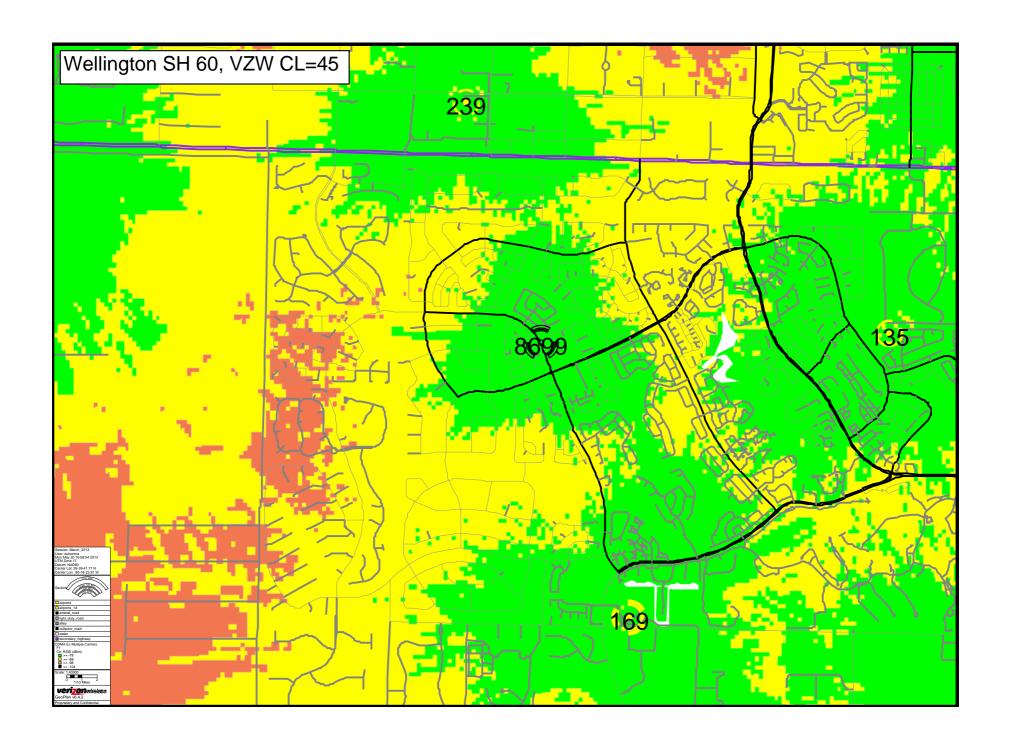

3. What coverage/capacity will be provided by a 60, 80 and 120 foot tower in the proposed area? Also what coverage/capacity will be provided by adding antennas to existing buildings/structures in the proposed area? Provide coverage maps. (CERTIFICATION)

New maps at the three requested heights are attached from both Verizon and AT&T reflecting coverage deficiency variances for our site. RF engineers from both carriers have previously submitted Statements that no existing structures exist to provide collocation in the area of the proposed tower. They will be present at the DRC to discuss the coverage capacity alternatives question.