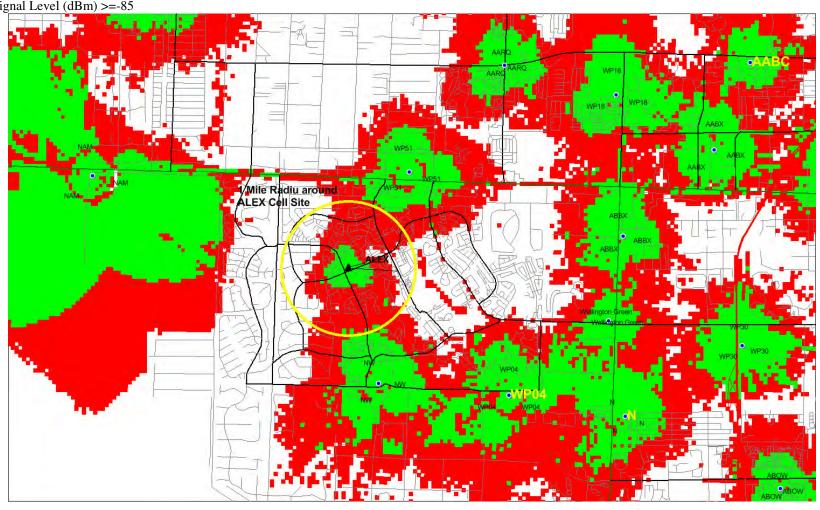

3. What coverage/capacity will be provided by a 60, 80 and 120 foot tower in the proposed area? Also what coverage/capacity will be provided by adding antennas to existing buildings/structures in the proposed area? Provide coverage maps. (CERTIFICATION)

New maps at the three requested heights are attached from both Verizon and AT&T reflecting coverage deficiency variances for our site. RF engineers from both carriers have previously submitted Statements that no existing structures exist to provide collocation in the area of the proposed tower. They will be present at the DRC to discuss the coverage capacity alternatives question.