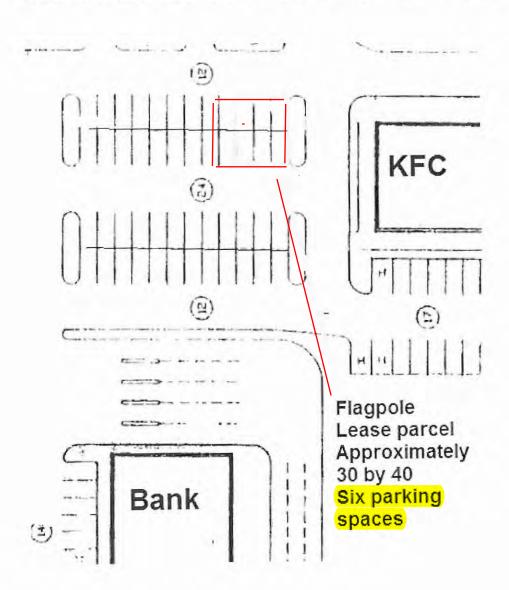

6. This site currently has insufficient required parking spaces which will be farther reduced with the proposed tower location. A new shared parking study is required in accordance with the LDR or indicates how the required on-site parking spaces will be provided on-site. (CERTIFICATION)

A Wellington Marketplace Parking Study was conducted in 2011-2012 under Petition 2011-024 ASA and filed with the Village. The New Parking Study was ratified by the Village on January 4. 2012. The approved Parking Study showed excess spaces under Industry Standard formulas ranging from 14 to 19 spaces at Peak times. With a reduction of 6 spaces for our compound and one space to be used by infrequent visits the site remains above Code requirements. Our use does not add "living area" to the total square footage, no other additional uses have altered the plan since it was approved, any subsequent new study would result in the same conclusion.

5. Six (6) parking spaces and possibly eight (8) will be eliminated. Need updated parking analysis for entire shopping center. Certification issue. LDR's require adequate facilities (in this case parking) not only for the tower, but also for the shopping center.

A Wellington Marketplace Parking Study was conducted in 2011-2012 under Petition 2011-024 ASA and filed with the Village. The New Parking Study was ratified by the Village on January 4. 2012. The approved Parking Study showed excess spaces under Industry Standard formulas ranging from 14 to 19 spaces at Peak times. With a reduction of 6 spaces for our compound and one space to be used by infrequent visits the site remains above Code requirements. Our use does not add "living area" to the total square footage, no other additional uses have altered the Parking Study since it was approved, any subsequent new study would result in the same conclusion. A current rent roll calculation is attached as evidence of no change in the utilization since the Study was accepted.