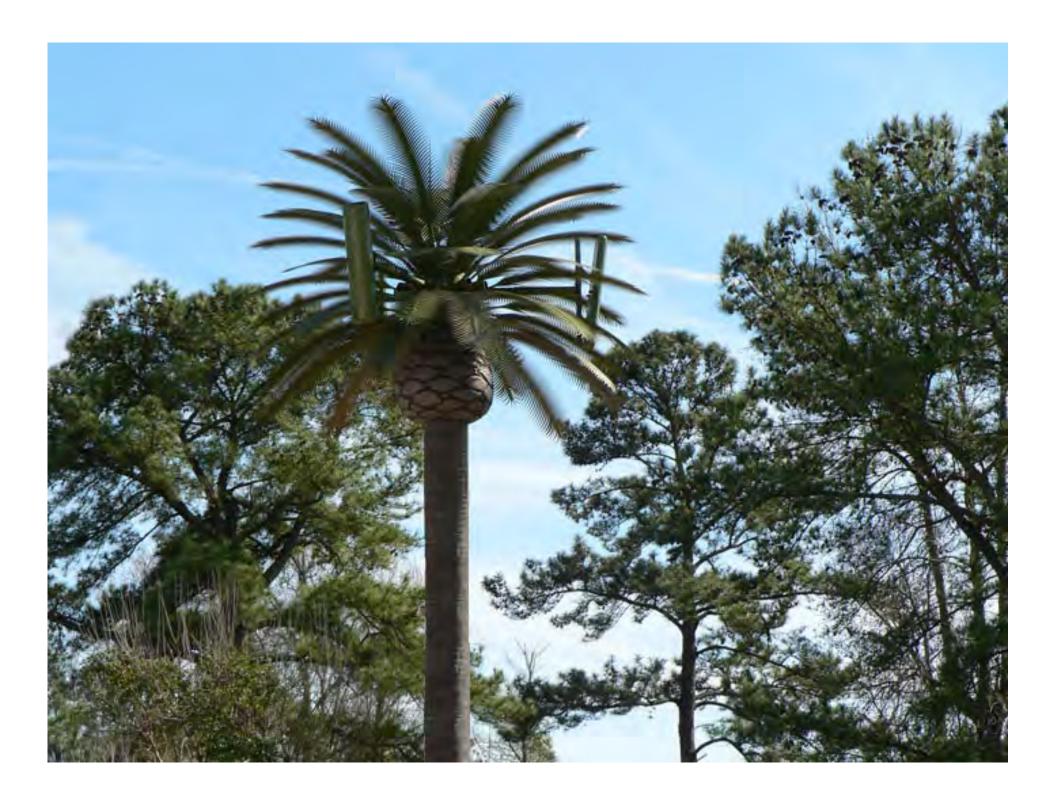

Flagpoles are the most popular stealth tower in Florida due to aesthetic and Patriotic appeal along with the safety of less resistance for higher wind loads without heavy external attachments. Other types of stealth towers as an alternative are Pine Trees, Farm Silo, Bell Tower, Palm Tree, Cross or a Water Tower which are a little more visibly predominant in the landscape. Some types may reduce the ability to effectively co-locate as many carriers as possible that a flagpole would allow. For example a Palm tree with fronds at three levels would be more obtrusive than a flag at just one level. Attached are photos of all of the types discussed above.