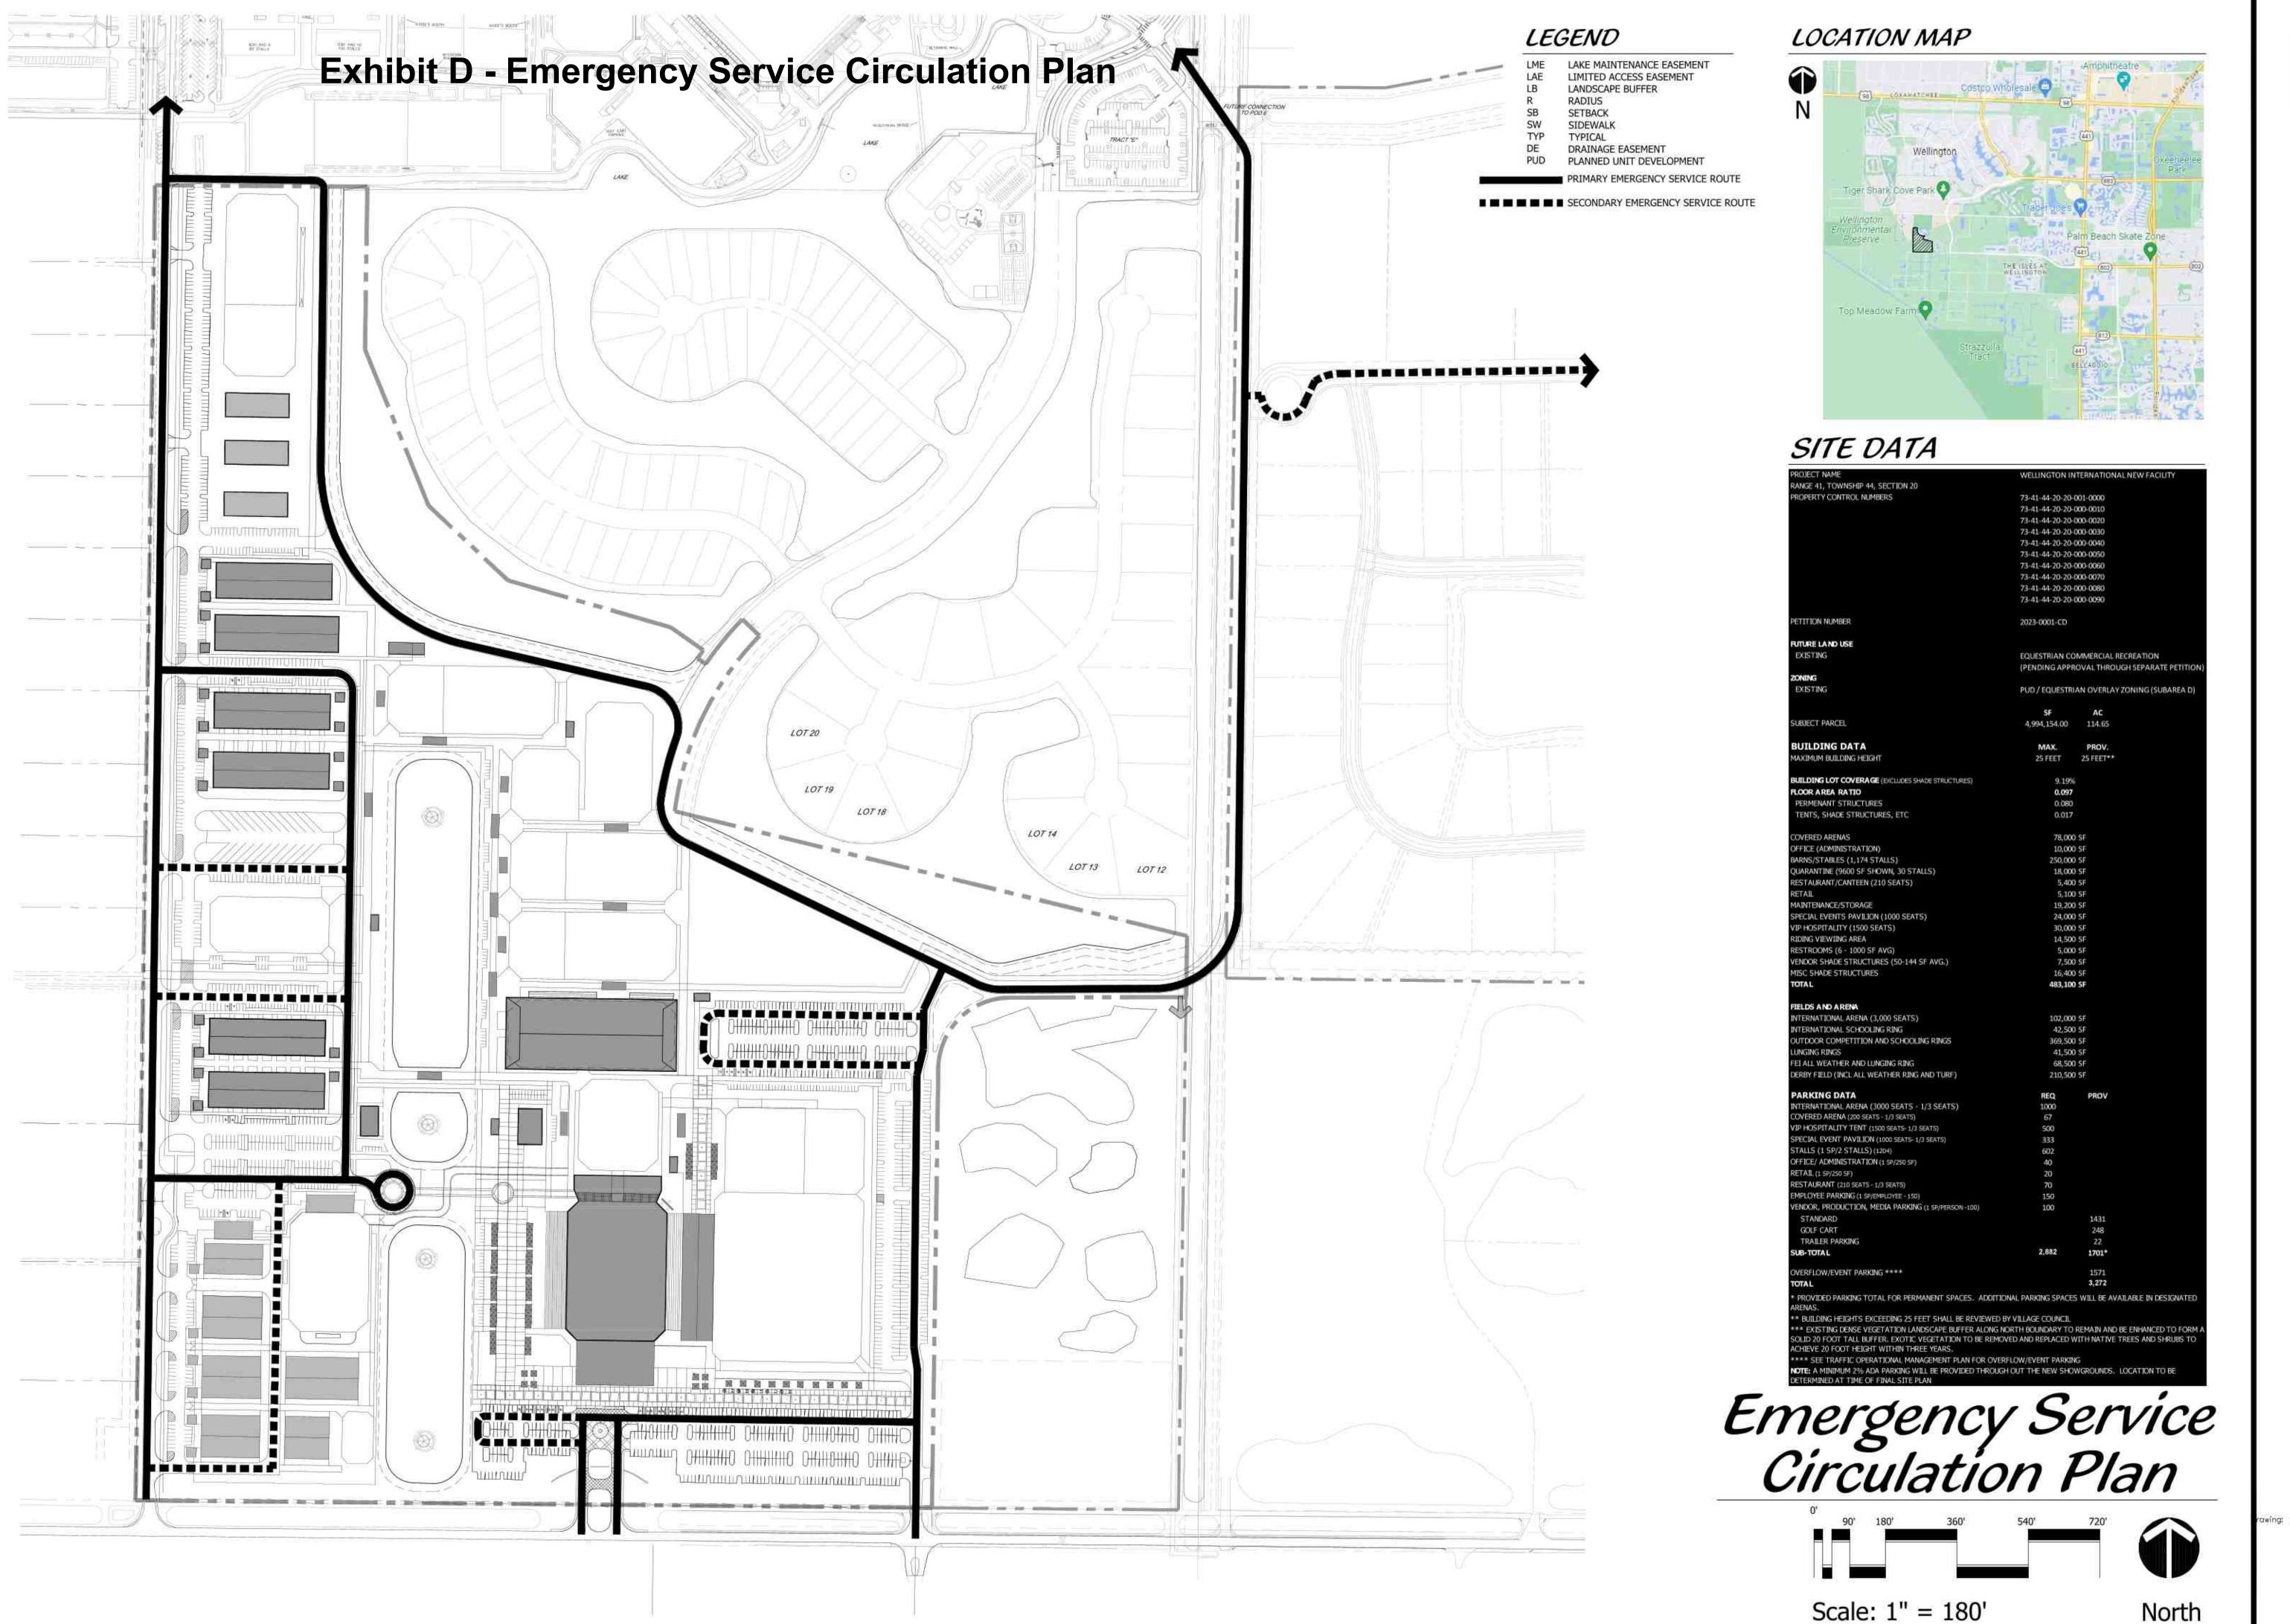

North

Cotleur& Hearing Land Planners **Environmental Consultants** 1934 Commerce Lane

> Jupiter, Florida 33458 561.747.6336 · Fax 747.137 www.cotleurhearing.com

Lic# LC-26000535

Florida

Wellington,

| PROVED DEF<br>B NUMBER 22-0610<br>TE 01-16-24  | SIGNED   | DEH     |
|------------------------------------------------|----------|---------|
| PROVED DEI-<br>B NUMBER 22-0610<br>TE 01-16-24 | AWN      | JS, RO  |
| TE01-16-24                                     | PROVED   | DEH     |
| TE01-16-24                                     | B NUMBER | 22-0610 |
|                                                |          |         |
| VISIONS                                        | VISIONS  |         |
|                                                |          |         |

January 16, 2024