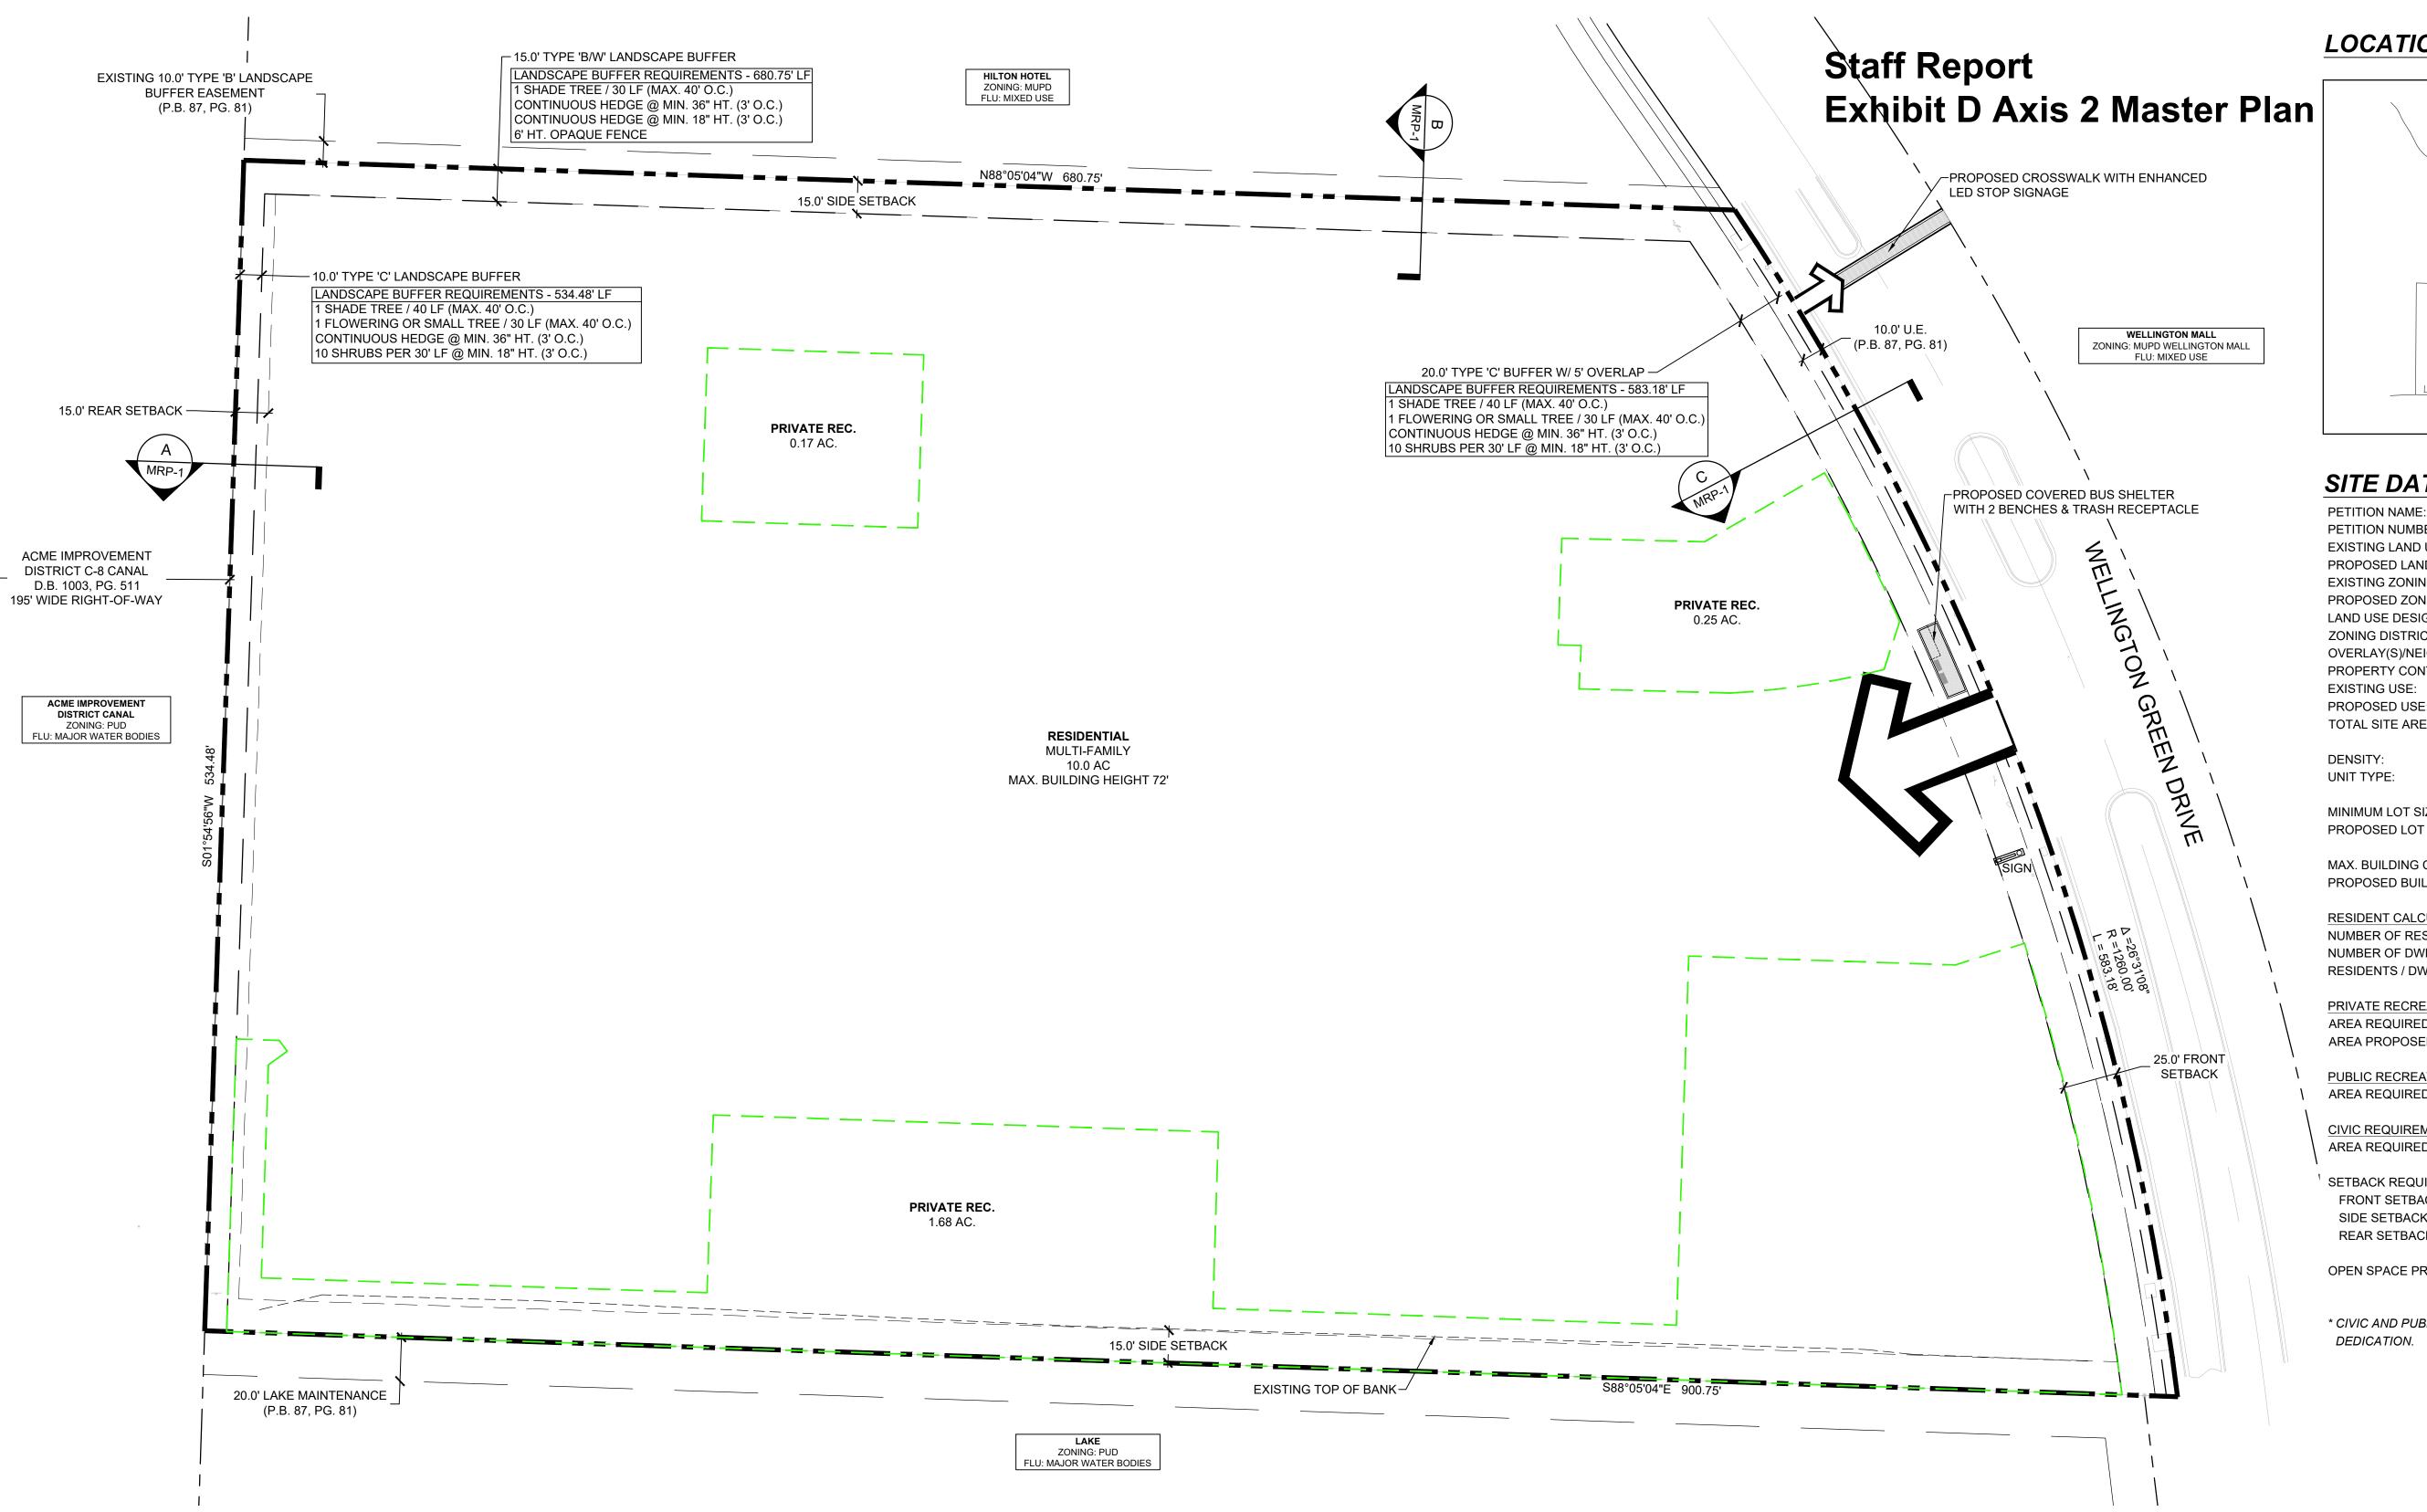

## SITE DATA

| PETITION NUMBER:                 | 2024-0001-M                   |
|----------------------------------|-------------------------------|
| EXISTING LAND USE:               | (CF) COMMUNITY FACILITIE      |
| PROPOSED LAND USE:               | (H) RESIDENTIAL               |
| EXISTING ZONING:                 | (CF) COMMUNITY FACILITIE      |
| PROPOSED ZONING:                 | (PUD) PLANNED UNIT DEVELOPMEN |
| LAND USE DESIGNATION:            | MUNICIPA                      |
| ZONING DISTRICT:                 | CF - COMMUNITY FACILITIE      |
| OVERLAY(S)/NEIGHBORHOOD PLAN(S): | N/.                           |
| PROPERTY CONTROL NUMBER:         | 73 41 44 13 01 016 000        |
| EXISTING USE:                    | MUNICIPAL (SOCCER FIELDS      |
| PROPOSED USE:                    | MULTIFAMILY RESIDENTIA        |
| TOTAL SITE AREA:                 | 10.00 AC. (435,600 S.F        |
|                                  |                               |
| DENSITY:                         | 22 UNITS / A                  |
| UNIT TYPE:                       | MULTI-FAMIL                   |
|                                  |                               |
| MINIMUM LOT SIZE:                | 10 A                          |
| PROPOSED LOT SIZE:               | 10 A                          |
|                                  |                               |
| MAX. BUILDING COVERAGE:          | 459                           |
| PROPOSED BUILDING COVERAGE:      | 199                           |
|                                  |                               |
| RESIDENT CALCULATIONS            |                               |
| NUMBER OF RESIDENTS:             | 67                            |
| NUMBER OF DWELLING UNITS:        | 220 UNIT                      |
| RESIDENTS / DWELLING UNITS:      | 3.06 / D                      |

PRIVATE RECREATION REQUIREMENTS 1.70 AC. (74,052 SF) AREA REQUIRED: AREA PROPOSED: 2.11 AC

PUBLIC RECREATION REQUIREMENTS 3.37 AC. (146,797.20 SF)\* AREA REQUIRED:

CIVIC REQUIREMENTS AREA REQUIRED: 0.673 AC. (2,931.59 SF)\*

SETBACK REQUIREMENTS FRONT SETBACK SIDE SETBACK REAR SETBACK

OPEN SPACE PROVIDED 4.27 AC. (185,987.42 SF)

ZONING APPROVAL BOX

\* CIVIC AND PUBLIC RECREATION REQUIREMENTS BEING MET BY OFFSITE LAND DEDICATION.