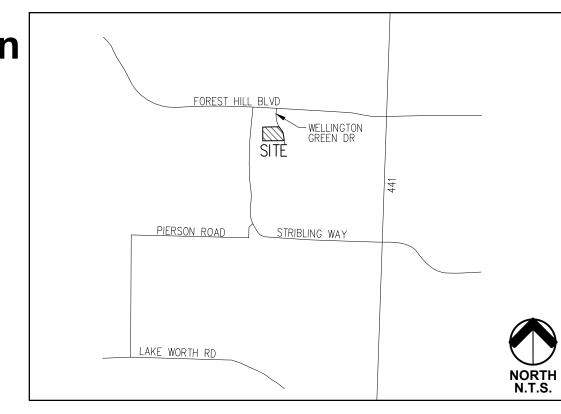

### **LOCATION MAP**



## SITE DATA

| PETITION NUMBER:                 | 2024-0001-M                   |
|----------------------------------|-------------------------------|
| EXISTING LAND USE:               | (CF) COMMUNITY FACILITIE      |
| PROPOSED LAND USE:               | (H) RESIDENTIAL               |
| EXISTING ZONING:                 | (CF) COMMUNITY FACILITIE      |
| PROPOSED ZONING:                 | (PUD) PLANNED UNIT DEVELOPMEN |
| LAND USE DESIGNATION:            | MUNICIPA                      |
| ZONING DISTRICT:                 | CF - COMMUNITY FACILITIE      |
| OVERLAY(S)/NEIGHBORHOOD PLAN(S): | N/.                           |
| PROPERTY CONTROL NUMBER:         | 73 41 44 13 01 016 000        |
| EXISTING USE:                    | MUNICIPAL (SOCCER FIELDS      |
| PROPOSED USE: