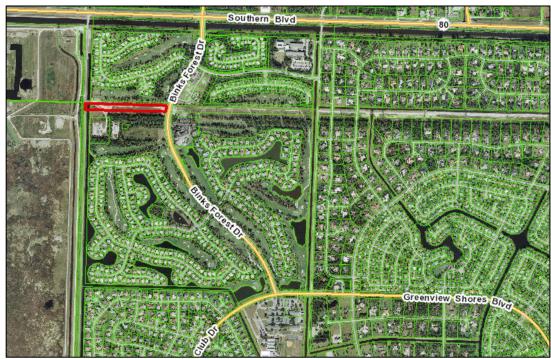

A Future Land Use Map with the two (2) properties identified has been provided as **Attachment D**.

1) **Current FLUM Designation:** Identify the FLUM designation of the property and attach a copy of the Future Land Use Map.

The subject property has a FLUM designation of Commercial Recreation (CR). A Future Land Use Map has been provided as **Attachment D**.

**Proposed FLUM Designation:** Identify the FLUM designation desired for the subject property.

The proposed FLUM designation is Residential E.

**c. Zoning District.** Zoning information is available from Wellington's Planning and Zoning Division at 753-2430. Please attach a 8-1/2" by 11" or 11" by 17" copy of the portion of the Zoning Quad or the Wellington P.U.D. Master Plan showing the site, surrounding properties (within 1000 feet), and the zoning districts for the site and surrounding properties. The site must be clearly marked.