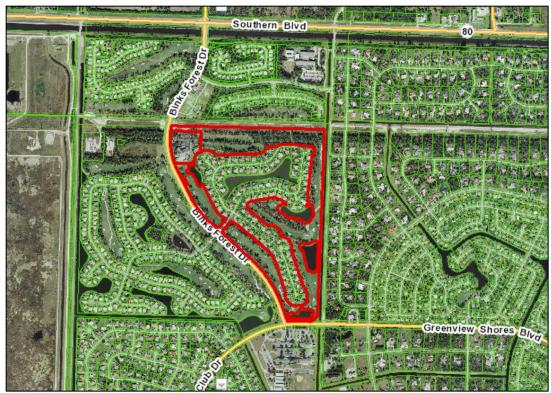

Below are aerial location maps depicting the parcels currently owned by the SBBG LLLP and Binks Exchange Co LLC.

PCN: 73-41-44-06-03-010-0000 (69.86-ac) owned by Binks Exchange Co LLC / +/-15.27-ac recently purchased by SBBG LLLP

PCN: 73-41-44-06-03-022-0000 (+/-0.61-ac) owned by Binks Exchange Co LLC /Parcel "V" consisting of +/-0.26-ac recently purcahsed by SBBG LLLP

PCN: 73-41-44-06-03-023-0000 (4.70-ac) owned by Binks Exchange Co LLC

PCN: 73-41-43-31-01-006-0000 (+/-2.33-ac) owned by Binks Exchange Co LLC

PCN: 73-41-43-31-01-002-0000 (28.09-ac) owned by Binks Exchange Co LLC

PCN: 73-41-44-06-02-008-0000 (76.88-ac) owned by Binks Exchange Co LLC