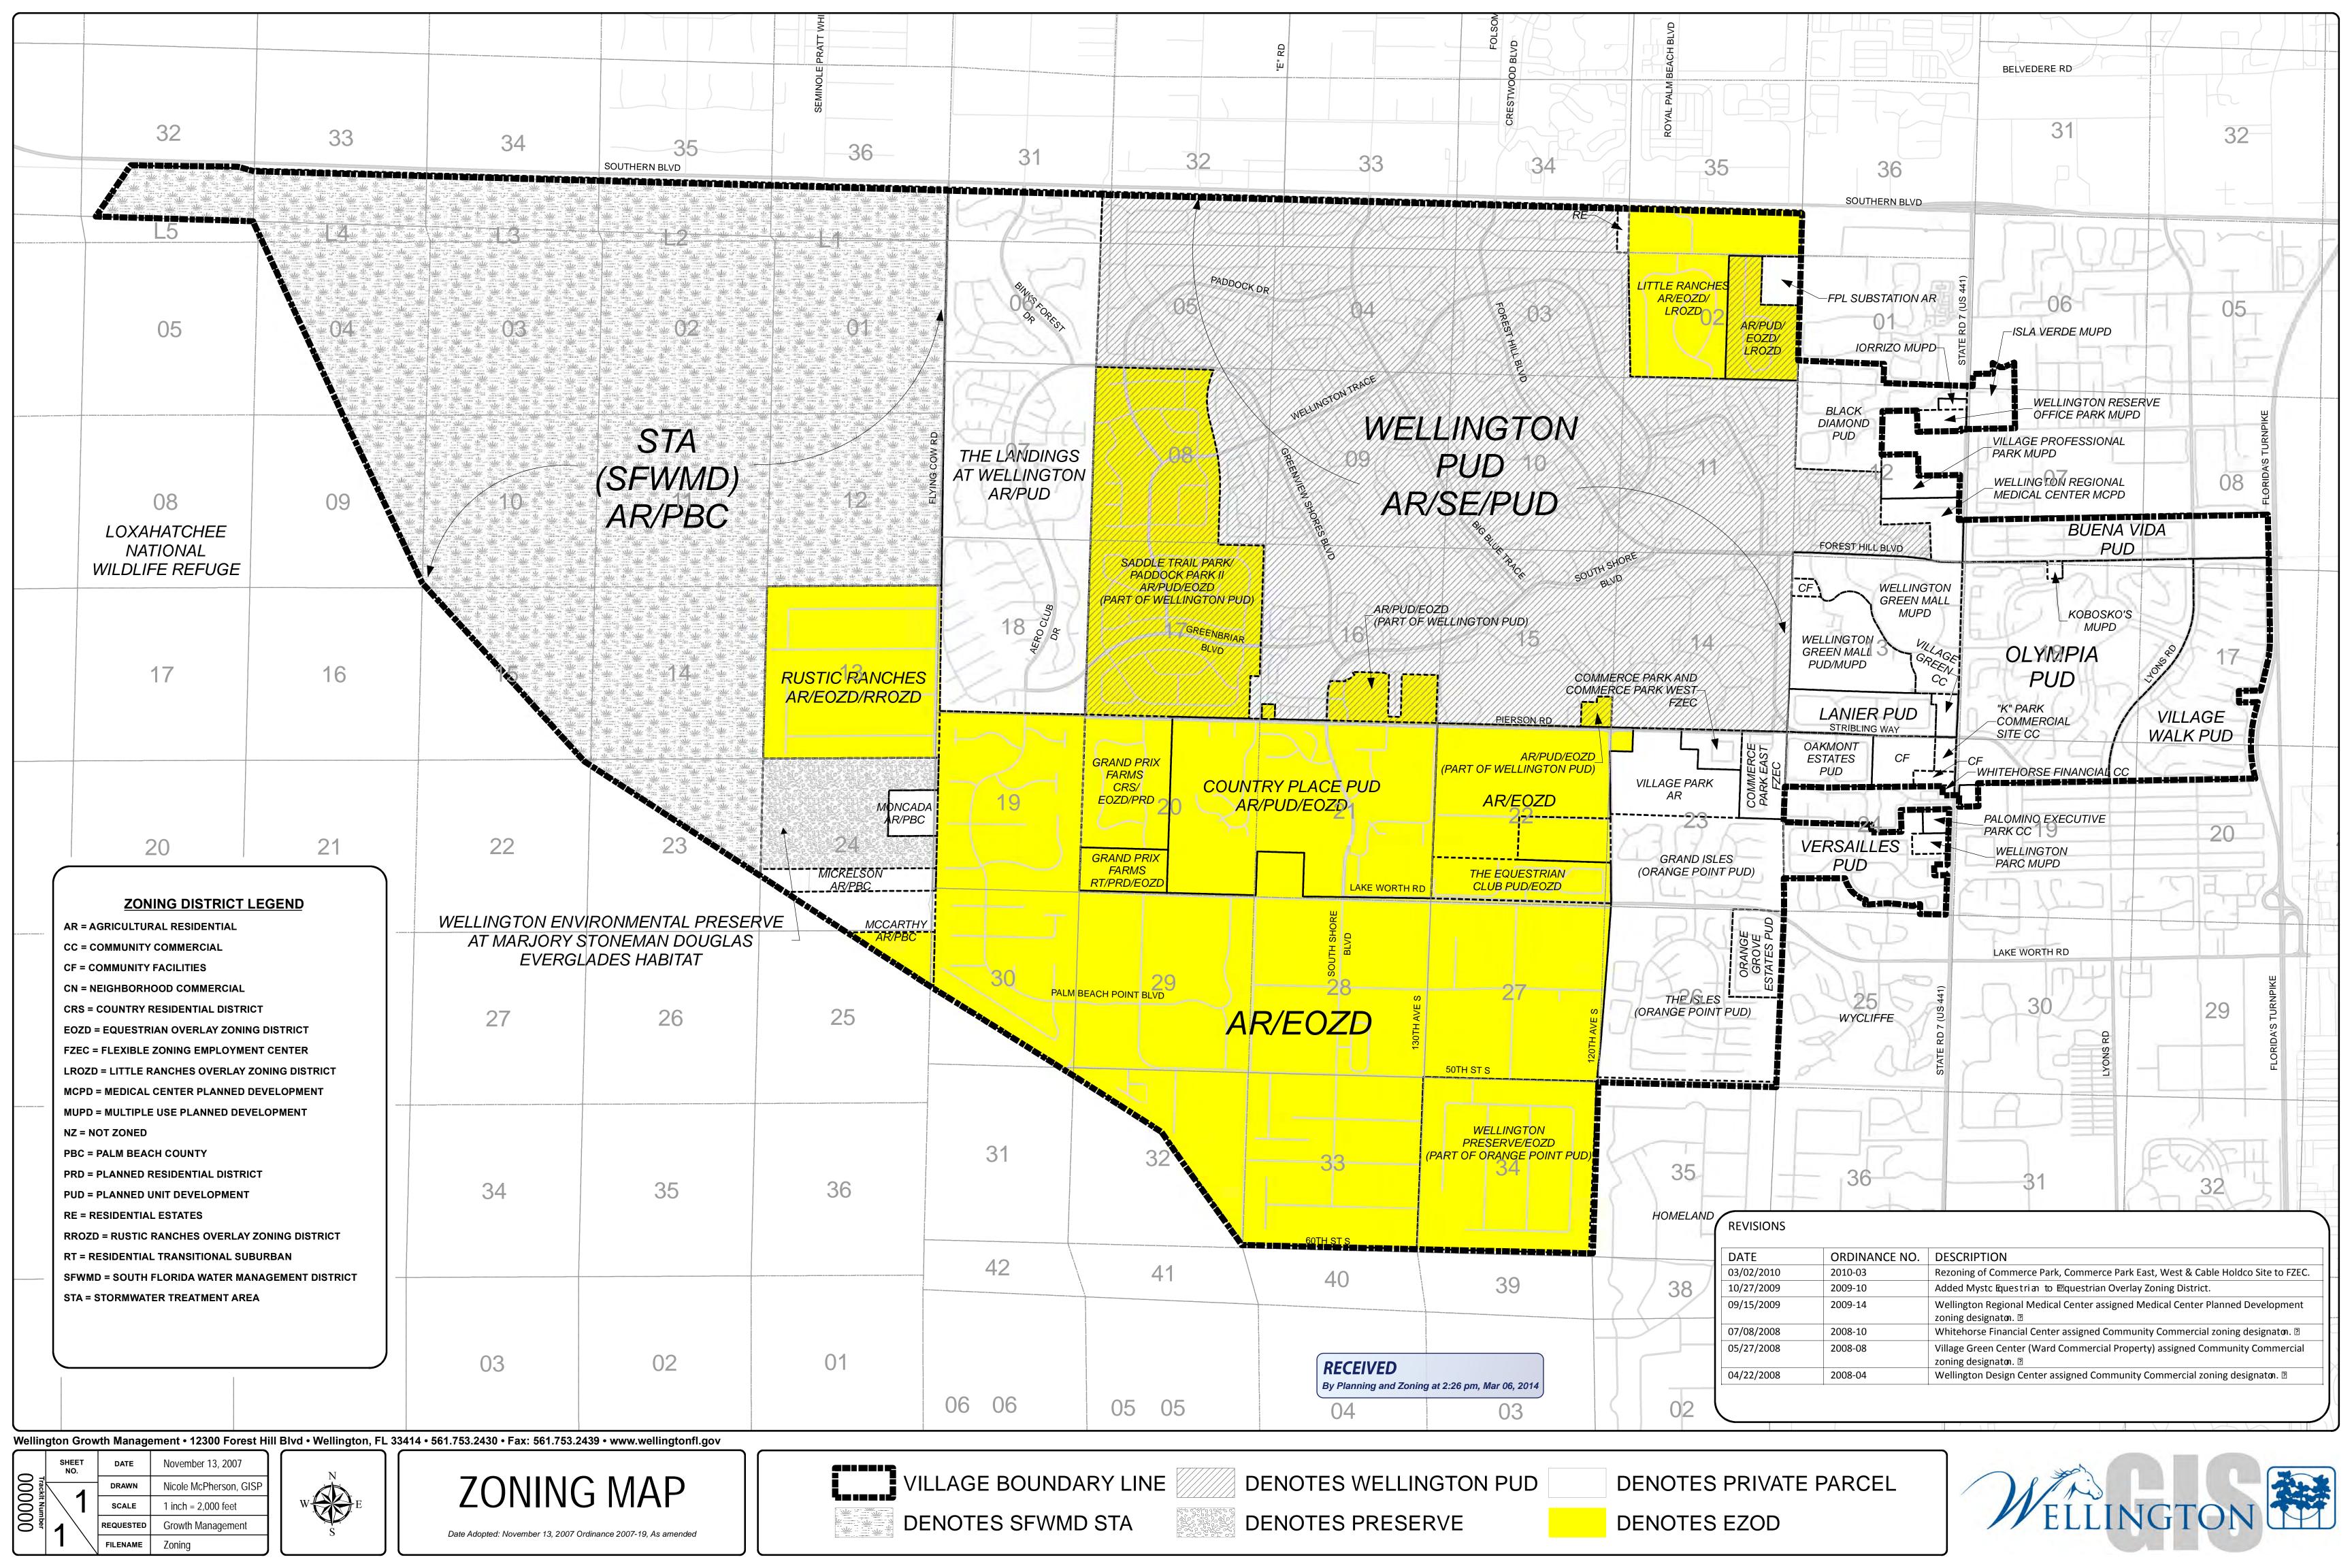

A Future Land Use Map with the two (2) properties identified has been provided as **Attachment D**.

1) **Current FLUM Designation:** Identify the FLUM designation of the property and attach a copy of the Future Land Use Map.

The subject property has a FLUM designation of Commercial Recreation (CR). A Future Land Use Map has been provided as **Attachment D**.

**Proposed FLUM Designation:** Identify the FLUM designation desired for the subject property.

A Zoning Map with the subject property identified has been provided as **Attachment E**.

1) Previous Zoning Approvals, if any: Identify any previously approved petition and resolution numbers for the subject property, if applicable. Also, please attach a copy of the previous resolution(s).