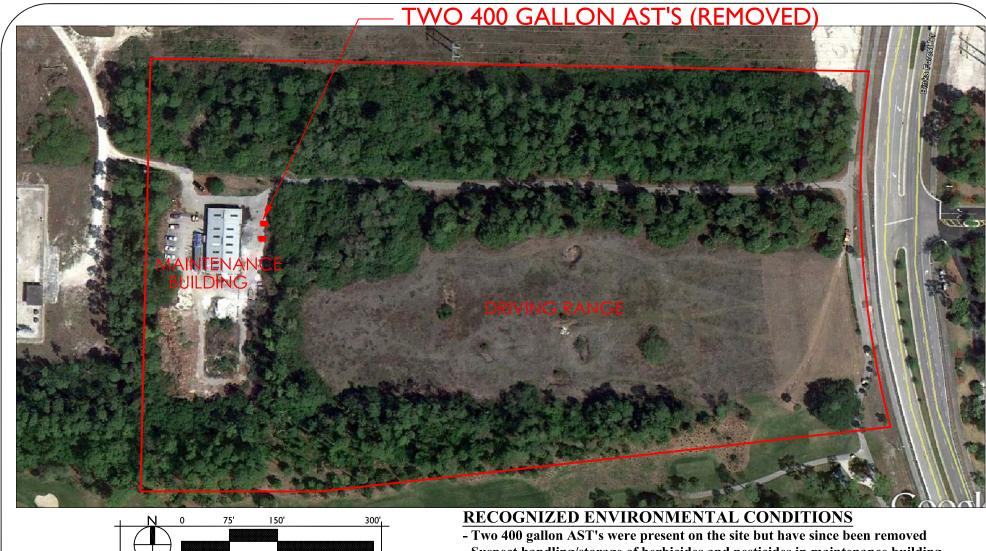

An aerial of the subject property has been included **Attachment B**.

1) Natural features: Inventory and map any natural features located on the property. Natural features include lakes, drainage canals or ponds, wetlands, pine flatwoods etc.

Please refer to **Attachment C** for the Environmental Assessment.

**Built features:** Inventory and map any physical or man-made features on the property covered by this application. The inventory should include such information as, for example, the number and type of housing units, square feet for buildings, number of parking spaces, number of stories, etc.

Not applicable – there are no built features found on the subject property associated with this FLUM Amendment request.

**b. Future Land Use Map (FLUM) Designation.** This information is available from Wellington Planning and Zoning Division at 753-2430. Please attach an 8 1/2" by 11" or 11" by 17" copy of portion of the FLUM map showing the site, the surrounding properties (within 1000 feet), and the FLUM for the site and surrounding properties. The site must be clearly marked.