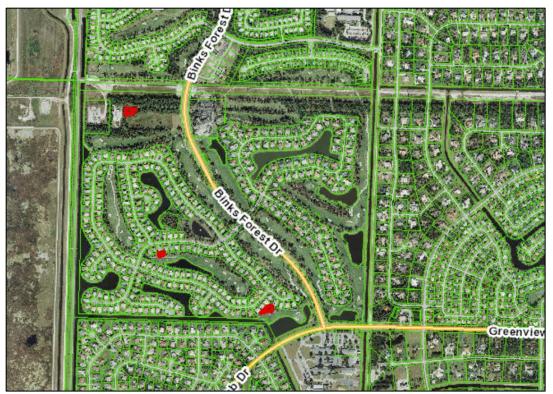

#### **B.** PROPERTY INFORMATION

- 1. **General location:** Please indicate the location of the property in relationship to the nearest north-south and east-west roadways, e.g., south side of Wellington Trace approximately one-half (1/2) mile west of Forest Hill Boulevard.
  - Parcel "V" is located approximately 0.40 miles south of Southern Boulevard and approximately 0.10 miles west of Binks Forest Drive.
- 2. Site factors: Please indicate whether the property has frontage on any roadway or on any waterway and, if so, the number of linear feet of frontage, as well as the depth of the property, e.g., Approximately 1,340 feet of frontage along West Forest Hill Boulevard and 5,280 feet of depth.

An aerial of the subject property has been included **Attachment B**.

1) Natural features: Inventory and map any natural features located on the property. Natural features include lakes, drainage canals or ponds, wetlands, pine flatwoods etc.