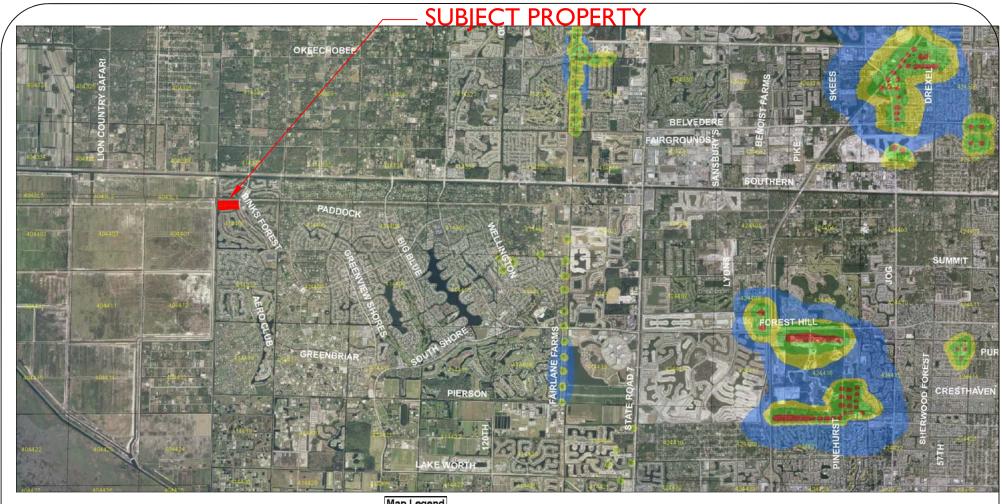

**Parcel "V"** is currently owned by SBBG LLP. SBBG LLP also owns the property surrounding Parcel "V" identified by the following PCN: 73-41-44-06-03-010-0000, consisting of +/-15.27-acres. Please note that **Parcel "V"** and the surrounding +/-15.27-acres were recently purchased by SBBG LLLP and the Palm Beach County Property Appraiser has not yet been updated with the new ownership Information.

Below are aerial location maps depicting the parcels currently owned by the SBBG LLLP and Binks Exchange Co LLC.

PCN: 73-41-44-06-03-010-0000 (69.86-ac) owned by Binks Exchange Co LLC / +/-15.27-ac recently purchased by SBBG LLLP