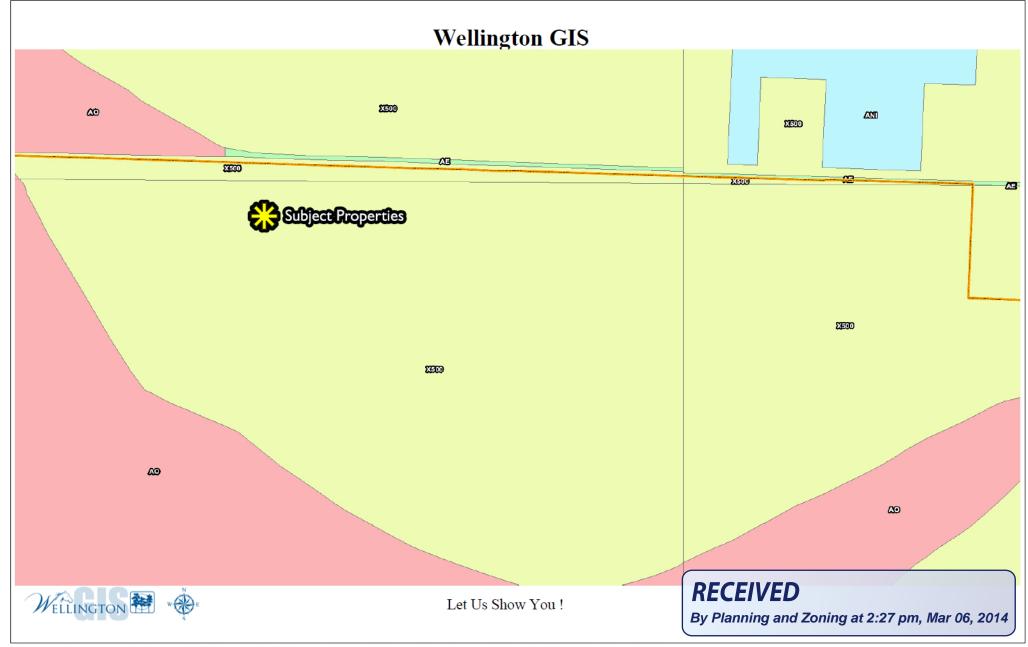

An aerial of the subject property has been included **Attachment B**.

1) Natural features: Inventory and map any natural features located on the property. Natural features include lakes, drainage canals or ponds, wetlands, pine flatwoods etc.

**e. Flood zone:** Please indicate in which flood zone the property is located. In addition, please attach a flood zone map showing the location of the property. Flood zone information is available from Wellington Engineer. **NOTE:** If the property is located in an "A" or "V" zone, requests for greater intensity of use will be viewed unfavorably.

The FEMA flood zone is X500. A Flood Zone Map has been provided as **Attachment G**.

**f. Wellfield Protection Zone:** Please indicate whether the subject property is located in a wellfield protection zone. Attach an 8 1/2" by 11" or 11" by 17" map showing the location of the property in relation to the nearest wellfield protection zones. Wellfield protection maps and information is available from Wellington Utilities Department or Planning and Zoning Department. **NOTE:** If the subject property is located within a wellfield protection zone, requests for greater intensity of use will be viewed unfavorably.