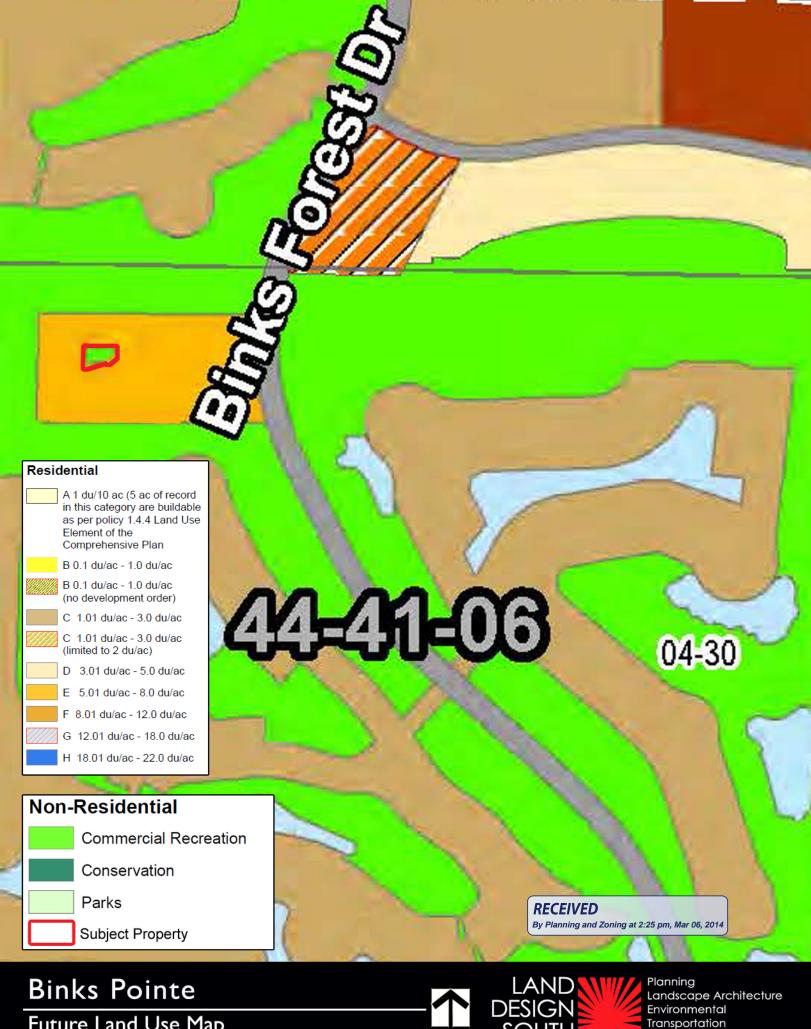

A Future Land Use Map with the two (2) properties identified has been provided as **Attachment D**.

1) **Current FLUM Designation:** Identify the FLUM designation of the property and attach a copy of the Future Land Use Map.

The subject property has a FLUM designation of Commercial Recreation (CR). A Future Land Use Map has been provided as **Attachment D**.

**Proposed FLUM Designation:** Identify the FLUM designation desired for the subject property.

The proposed FLUM designation is Residential E.

**c. Zoning District.** Zoning information is available from Wellington's Planning and Zoning Division at 753-2430. Please attach a 8-1/2" by 11" or 11" by 17" copy of the portion of the Zoning Quad or the Wellington P.U.D. Master Plan showing the site, surrounding properties (within 1000 feet), and the zoning districts for the site and surrounding properties. The site must be clearly marked.