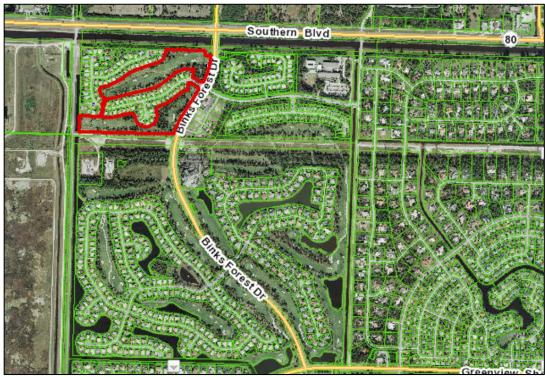

**Parcel "V"** is currently owned by SBBG LLP. SBBG LLP also owns the property surrounding Parcel "V" identified by the following PCN: 73-41-44-06-03-010-0000, consisting of +/-15.27-acres. Please note that **Parcel "V"** and the surrounding +/-15.27-acres were recently purchased by SBBG LLLP and the Palm Beach County Property Appraiser has not yet been updated with the new ownership Information.

Below are aerial location maps depicting the parcels currently owned by the SBBG LLLP and Binks Exchange Co LLC.

PCN: 73-41-44-06-03-010-0000 (69.86-ac) owned by Binks Exchange Co LLC / +/-15.27-ac recently purchased by SBBG LLLP

PCN: 73-41-44-06-03-022-0000 (+/-0.61-ac) owned by Binks Exchange Co LLC /Parcel "V" consisting of +/-0.26-ac recently purcahsed by SBBG LLLP

PCN: 73-41-44-06-03-023-0000 (4.70-ac) owned by Binks Exchange Co LLC