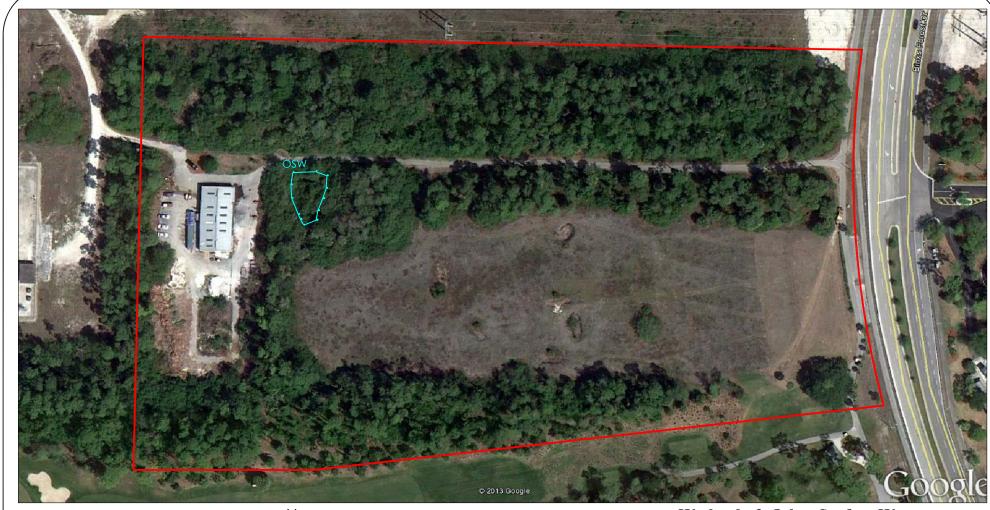

#### 1. DATA REQUIREMENTS FOR THE SUBJECT PROPERTY

**a. Existing Land Use Cover.** Please attach a copy of an aerial photograph showing the subject property in relation to the abutting properties. Aerial photographs are available from the Palm Beach County Property Appraisers Office and REDI. The aerial photograph must have the site clearly marked.

An aerial of the subject property has been included **Attachment B**.

1) Natural features: Inventory and map any natural features located on the property. Natural features include lakes, drainage canals or ponds, wetlands, pine flatwoods etc.