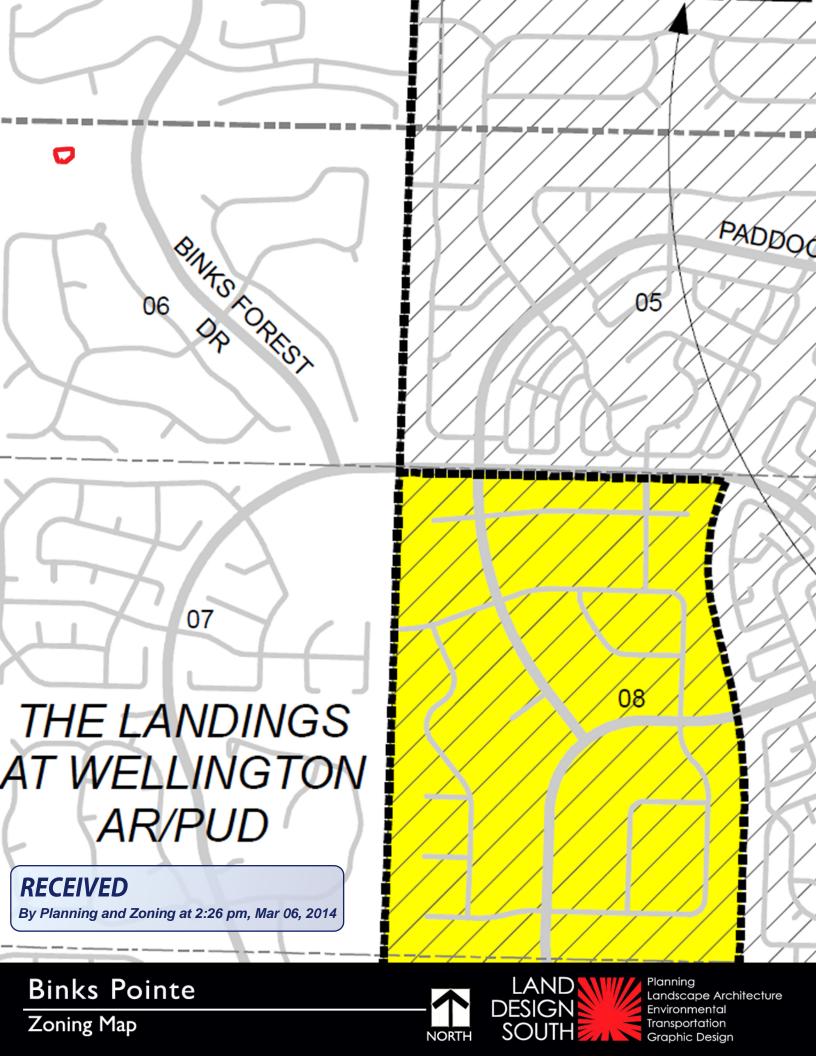

#### **B.** PROPERTY INFORMATION

- 1. **General location:** Please indicate the location of the property in relationship to the nearest north-south and east-west roadways, e.g., south side of Wellington Trace approximately one-half (1/2) mile west of Forest Hill Boulevard.
  - Parcel "V" is located approximately 0.40 miles south of Southern Boulevard and approximately 0.10 miles west of Binks Forest Drive.
- 2. Site factors: Please indicate whether the property has frontage on any roadway or on any waterway and, if so, the number of linear feet of frontage, as well as the depth of the property, e.g., Approximately 1,340 feet of frontage along West Forest Hill Boulevard and 5,280 feet of depth.

Below are aerial location maps depicting the parcels currently owned by the SBBG LLLP and Binks Exchange Co LLC.

PCN: 73-41-44-06-03-010-0000 (69.86-ac) owned by Binks Exchange Co LLC / +/-15.27-ac recently purchased by SBBG LLLP

PCN: 73-41-44-06-03-022-0000 (+/-0.61-ac) owned by Binks Exchange Co LLC /Parcel "V" consisting of +/-0.26-ac recently purcahsed by SBBG LLLP

PCN: 73-41-44-06-03-023-0000 (4.70-ac) owned by Binks Exchange Co LLC