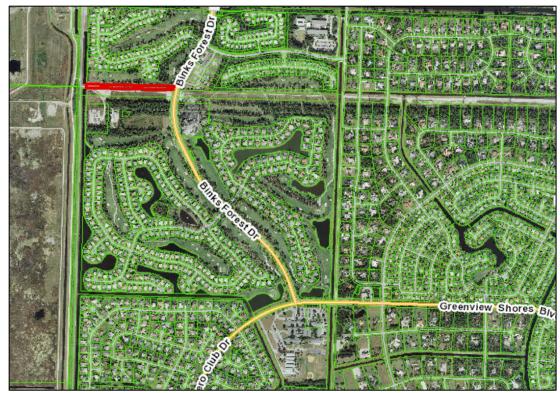

A Zoning Map with the subject property identified has been provided as **Attachment E**.

1) Previous Zoning Approvals, if any: Identify any previously approved petition and resolution numbers for the subject property, if applicable. Also, please attach a copy of the previous resolution(s).

2) **Current Zoning District:** Identify the most recent petition and resolution number(s) approved for the subject property.

The current Zoning District is PUD.

**Proposed Zoning District:** Please identify the zoning district that will be requested. The zoning districts are identified in the Wellington's Land Development Regulations.