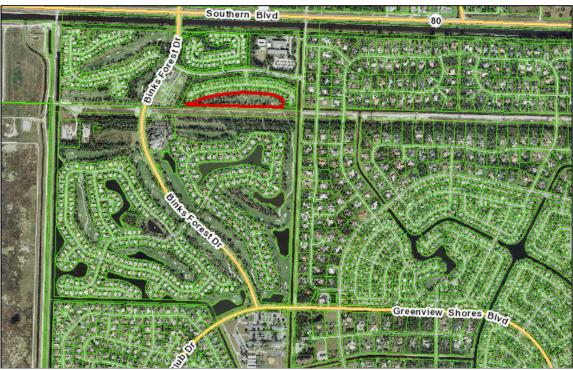

Below are aerial location maps depicting the parcels currently owned by the SBBG LLLP and Binks Exchange Co LLC.

PCN: 73-41-44-06-03-010-0000 (69.86-ac) owned by Binks Exchange Co LLC / +/-15.27-ac recently purchased by SBBG LLLP

PCN: 73-41-44-06-03-022-0000 (+/-0.61-ac) owned by Binks Exchange Co LLC /Parcel "V" consisting of +/-0.26-ac recently purcahsed by SBBG LLLP

PCN: 73-41-44-06-03-023-0000 (4.70-ac) owned by Binks Exchange Co LLC