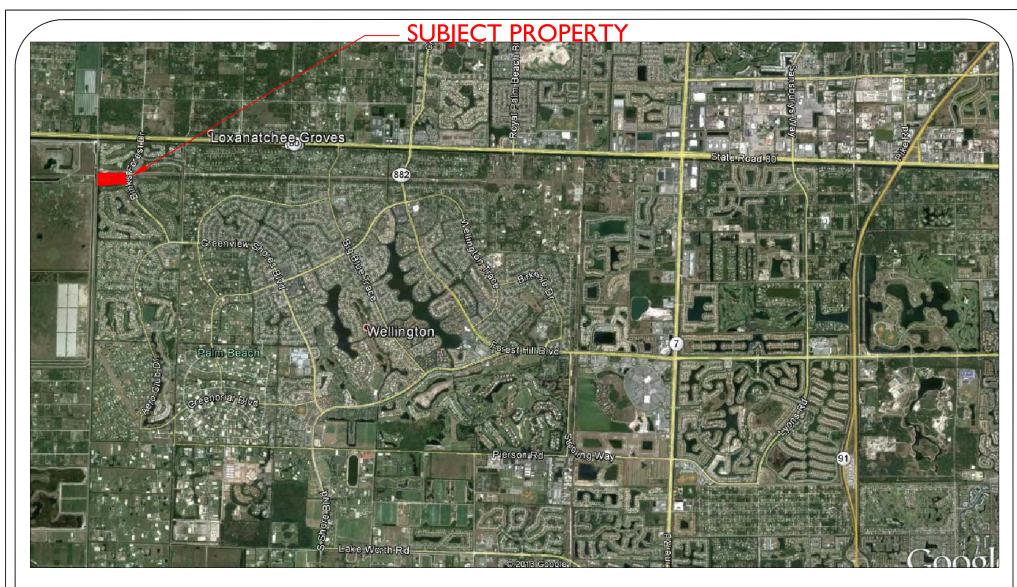

#### **B.** PROPERTY INFORMATION

- 1. **General location:** Please indicate the location of the property in relationship to the nearest north-south and east-west roadways, e.g., south side of Wellington Trace approximately one-half (1/2) mile west of Forest Hill Boulevard.
  - Parcel "V" is located approximately 0.40 miles south of Southern Boulevard and approximately 0.10 miles west of Binks Forest Drive.
- 2. Site factors: Please indicate whether the property has frontage on any roadway or on any waterway and, if so, the number of linear feet of frontage, as well as the depth of the property, e.g., Approximately 1,340 feet of frontage along West Forest Hill Boulevard and 5,280 feet of depth.

Below are aerial location maps depicting the parcels currently owned by the SBBG LLLP and Binks Exchange Co LLC.

PCN: 73-41-44-06-03-010-0000 (69.86-ac) owned by Binks Exchange Co LLC / +/-15.27-ac recently purchased by SBBG LLLP