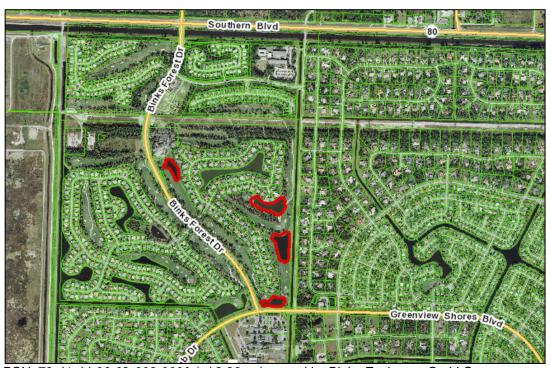

A Built Features Inventory has been provided as **Attachment H**.

| 1) | North: | FPL Easement & Binks Forest Single-Family |
|----|--------|-------------------------------------------|
| 2) | South: | Golf Course & Binks Forest Single-Family  |
| 3) | East:  | Binks Forest Drive & Golf Club            |
| 4) | West:  | FPL Substation                            |