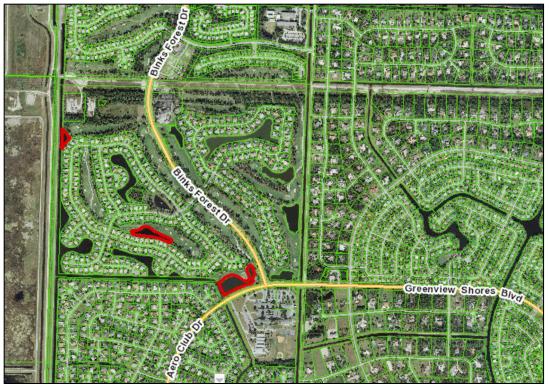

An aerial of the subject property has been included **Attachment B**.

1) Natural features: Inventory and map any natural features located on the property. Natural features include lakes, drainage canals or ponds, wetlands, pine flatwoods etc.

Please refer to **Attachment C** for the Environmental Assessment.

**Built features:** Inventory and map any physical or man-made features on the property covered by this application. The inventory should include such information as, for example, the number and type of housing units, square feet for buildings, number of parking spaces, number of stories, etc.

Not applicable – there are no built features found on the subject property associated with this FLUM Amendment request.

**b. Future Land Use Map (FLUM) Designation.** This information is available from Wellington Planning and Zoning Division at 753-2430. Please attach an 8 1/2" by 11" or 11" by 17" copy of portion of the FLUM map showing the site, the surrounding properties (within 1000 feet), and the FLUM for the site and surrounding properties. The site must be clearly marked.