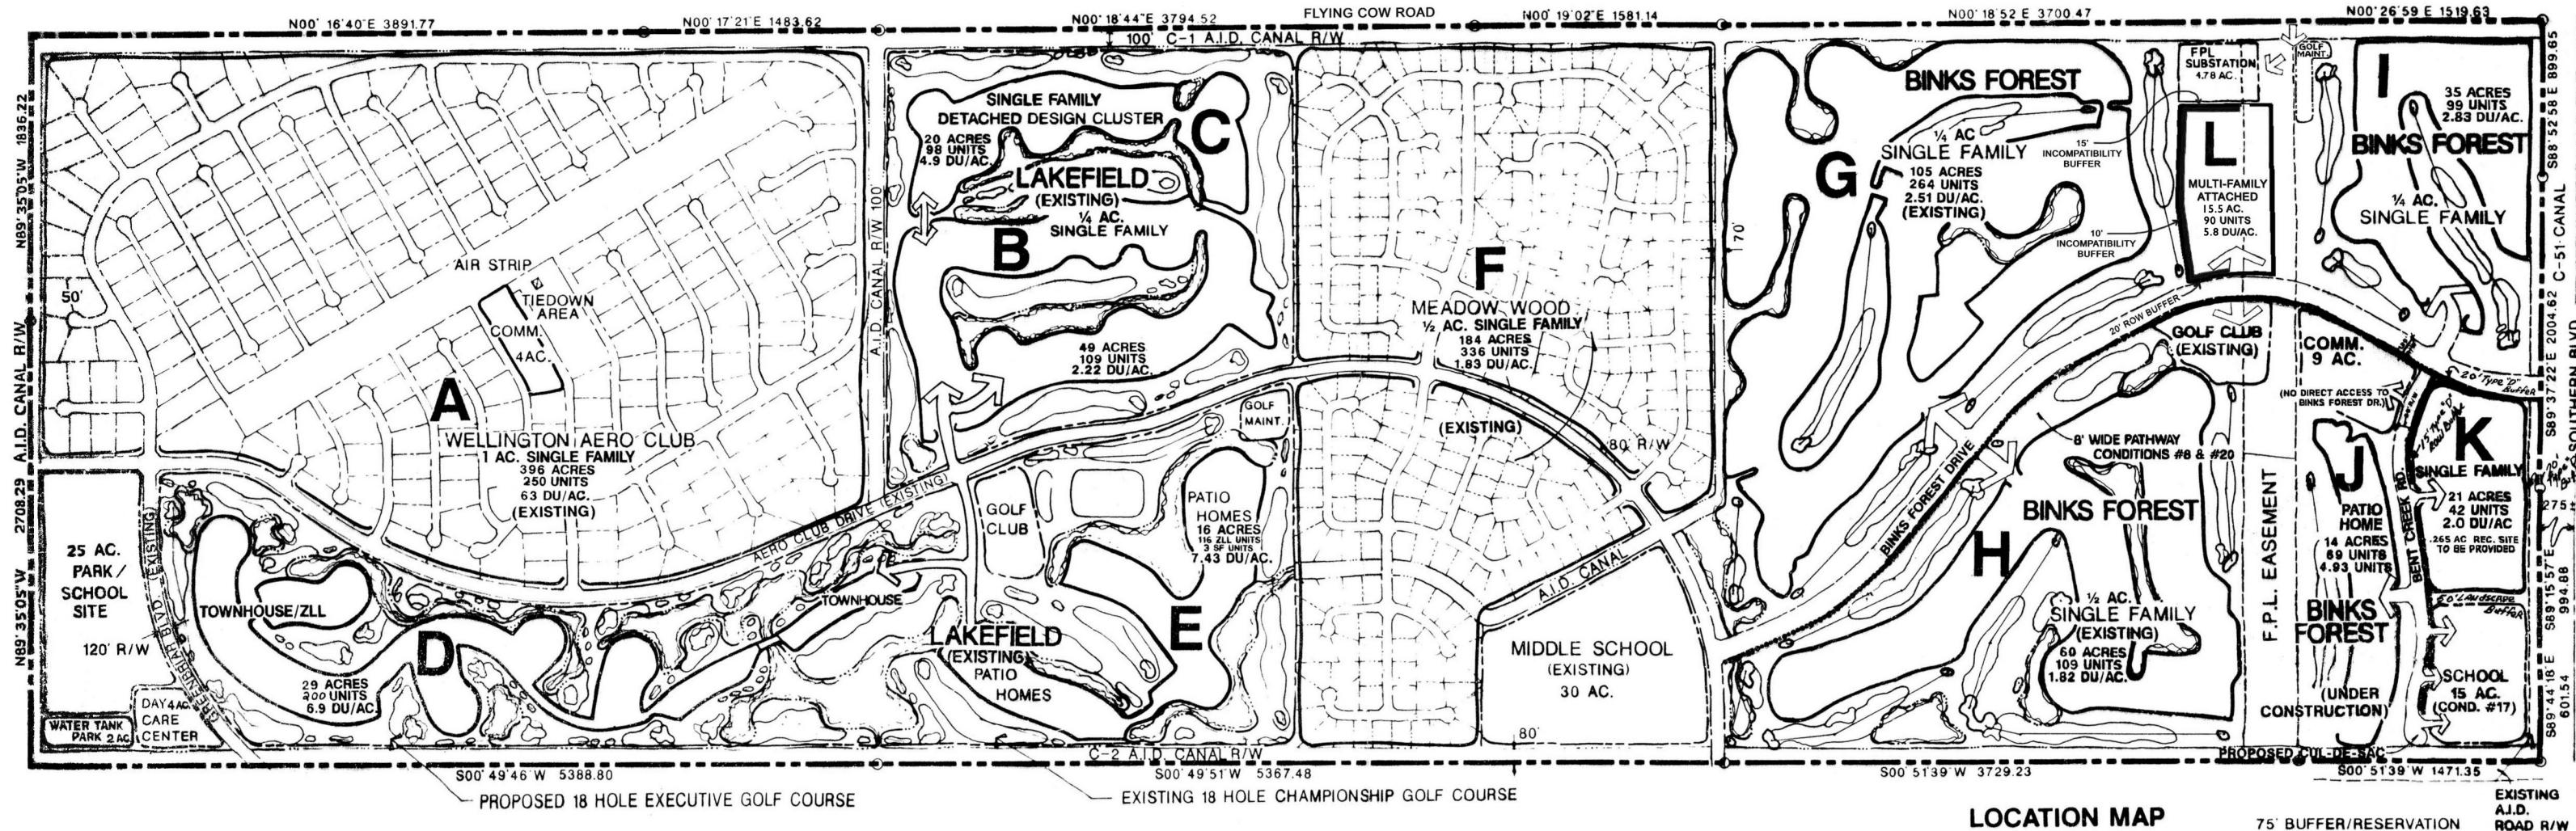

The subject property is part of the Landings at Wellington PUD, Pod L. Pod L has been approved for 90 dwelling units. The approval of a FLUM Amendment to change the destination to Residential E will create consistency among Pod L. There is no change in density being proposed. Furthermore, a Traffic Statement has been prepared and included within the submittal package.

Plat, master plan, or subdivision: Please indicate whether the property has been platted, subject to a master plan, or subdivided and indicate the record book and page number, if applicable. This information is available from Wellington's Planning and Zoning, or the County Clerk. Please include an 8-1/2" x 11" copy of the appropriate documents.

The subject property is part of the Landings at Wellington PUD Master Plan. The property is located within Pod L. A copy of the Master Plan has been included as **Attachment F**.

3) **Developers' Agreement or Utility reservation:** Please indicate whether the subject property is currently subject to a developers' agreement or a utility reservation. If subject to such, please attach a copy of the document and evidence that the agreement or reservation is still valid.

The surrounding development is subject to a Developers Agreement (R-2004-153), which allowed 90 dwelling units. The property that is the subject of this request is proposed to become part of the Binks Pointe property. No change in density is proposed.