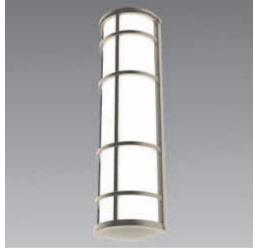

EXTERIOR LIGHT FIXTURE CAMMAN **ALBANY II OW217** 

ALUIMNUM STOREFRONT SYSTEM IN ANODIZED ALUMINUM BLACK WITH LITE GRAY TINT GLASS

ALUMINUM WALL LOUVER POWDER COATED BLACK

ALUIMNUM LOUVERED AWNINGS IN MANUFACTURER STANDARD BLACK

PROJECT ADDRESS STATE ROAD 7

SUBMITTAL HISTORY

No. DATE DESCRIPTION

© ROBLING ARCHITECTURE CONSTRUCTION, INC. AR 0016782 3/30/2022 3:42:45 PM

> PROJECT NUMBER 456-19 SHEET TITLE

EXTERIOR MATERIAL BOARD

EXTERIOR LIGHT FIXTURE CAMMAN ALBANY II OW217

ALUMINUM WALL LOUVER POWDER COATED BLACK

BRICK TILE CLADDING

ALUIMNUM STOREFRONT SYSTEM IN ANODIZED ALUMINUM BLACK WITH LITE GRAY TINT GLASS

ALUIMNUM LOUVERED AWNINGS IN MANUFACTURER STANDARD BLACK

WOOD TILE CLADDING