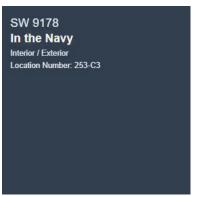

SW 9178 IN THE NAVY

| 06      |          |                   |       |
|---------|----------|-------------------|-------|
| Whit    | e        |                   |       |
| exterio | r        |                   |       |
| Numbe   | r: 257-C | 1                 |       |
|         |          |                   |       |
|         |          |                   |       |
|         |          |                   |       |
|         | Exterio  | White<br>Exterior | White |