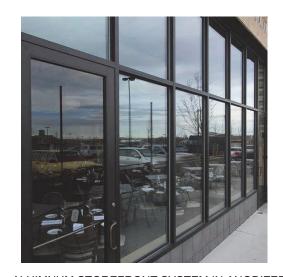

BRICK TILE CLADDING

WOOD TILE CLADDING

| FINISH MATERIAL LEGEND |                             |                                                |  |  |
|------------------------|-----------------------------|------------------------------------------------|--|--|
| MARK                   | DESCRIPTION                 | NAME / MANUF. / FINISH                         |  |  |
| 1                      | ROOF CANTILEVER             | PAINTED BLUE                                   |  |  |
| 2                      | WOOD TILE CLADDING          | WALNUT                                         |  |  |
| 3                      | STONE TILE CLADDING         | LIGHT GREY                                     |  |  |
| 4                      | ALUMINUM AWNING             | MANUFACTURER BLACK                             |  |  |
| 5                      | CONCRETE EYEBROW            | PAINTED BLUE                                   |  |  |
| 6                      | STUCCO TRIM                 | PAINTED BLUE                                   |  |  |
| 7                      | CONCRETE EYEBROW            | PAINTED WHITE                                  |  |  |
| 8                      | PAINTED STUCCO              | PAINTED WHITE 3/4" SQUARE CUT<br>STUCCO JOINTS |  |  |
| 9                      | STOREFRONT                  | MANUFACTURER BLACK                             |  |  |
| 10                     | DOWNSPOUT                   | MANUFACTURER WHITE                             |  |  |
| 11                     | WALL LOUVER                 | POWDER COAT BLACK                              |  |  |
| 12                     | ILLUMINATED CHANNEL LETTERS | MANUFACTURER WHITE                             |  |  |
| 13                     | PARAPET CAP                 | MANUFACTURER BLACK                             |  |  |
| 14                     | AUTOMATIC SLIDING DOOR      | MANUFACTURER BLACK FRAME                       |  |  |
| 15                     | PAINTED STUCCO              | PAINTED WHITE                                  |  |  |
| 16                     | DECORATIVE WALL LOUVER      | POWDER COAT BLACK                              |  |  |
| 17                     | EXTERIOR LIGHT FIXTURE      | CANNAM ALBANY II OW217-36-BA                   |  |  |

| FINISH | MATERIAL L             | EGEND                                          |  |
|--------|------------------------|------------------------------------------------|--|
| MARK   | DESCRIPTION            | NAME / MANUF. / FINISH                         |  |
| 1      | ROOF CANTILEVER        | PAINTED BLUE                                   |  |
| 2      | WOOD TILE CLADDING     | WALNUT                                         |  |
| 3      | STONE TILE CLADDING    | GREY                                           |  |
| 4      | ALUMINUM AWNING        | MANUFACTURER BLACK                             |  |
| 5      | CONCRETE EYEBROW       | PAINTED BLUE                                   |  |
| 6      | STUCCO TRIM            | PAINTED BLUE                                   |  |
| 7      | CONCRETE EYEBROW       | PAINTED WHITE                                  |  |
| 8      | PAINTED STUCCO         | PAINTED WHITE 3/4" SQUARE CUT<br>STUCCO JOINTS |  |
| 9      | STOREFRONT             | MANUFACTURER BLACK                             |  |
| 10     | DOWNSPOUT              | MANUFACTURER WHITE                             |  |
| 11     | WALL LOUVER            | POWDER COAT BLACK                              |  |
| 12     | DIMENSIONAL LETTERS    | POWDER COAT BLACK                              |  |
| 13     | PARAPET CAP            | MANUFACTURER BLACK                             |  |
| 14     | AUTOMATIC SLIDING DOOR | MANUFACTURER BLACK FRAME                       |  |
| 15     | PAINTED STUCCO         | PAINTED WHITE                                  |  |
| 16     | DECORATIVE WALL LOUVER | POWDER COAT BLACK                              |  |
| 17     | EXTERIOR LIGTH FIXTURE | CANNAM ALBANY II SILVER                        |  |
|        |                        |                                                |  |