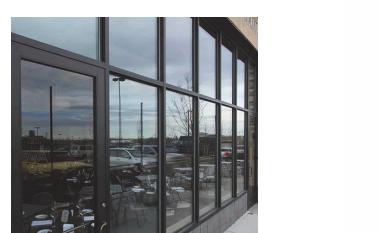

EXTERIOR LIGHT FIXTURE CAMMAN **ALBANY II OW217** 

ALUIMNUM STOREFRONT SYSTEM IN ANODIZED ALUMINUM BLACK WITH LITE GRAY TINT GLASS

ALUMINUM WALL LOUVER POWDER COATED BLACK

ALUIMNUM LOUVERED AWNINGS IN MANUFACTURER STANDARD BLACK

BRICK TILE CLADDING

WOOD TILE CLADDING

| FINISH MATERIAL LEGEND |                             |                                                |  |  |
|------------------------|-----------------------------|------------------------------------------------|--|--|
| MARK                   | DESCRIPTION                 | NAME / MANUF. / FINISH                         |  |  |
| 1                      | ROOF CANTILEVER             | PAINTED BLUE                                   |  |  |
| 2                      | WOOD TILE CLADDING          | WALNUT                                         |  |  |
| 3                      | STONE TILE CLADDING         | LIGHT GREY                                     |  |  |
| 4                      | ALUMINUM AWNING             | MANUFACTURER BLACK                             |  |  |
| 5                      | CONCRETE EYEBROW            | PAINTED BLUE                                   |  |  |
| 6                      | STUCCO TRIM                 | PAINTED BLUE                                   |  |  |
| 7                      | CONCRETE EYEBROW            | PAINTED WHITE                                  |  |  |
| 8                      | PAINTED STUCCO              | PAINTED WHITE 3/4" SQUARE CUT<br>STUCCO JOINTS |  |  |
| 9                      | STOREFRONT                  | MANUFACTURER BLACK                             |  |  |
| 10                     | DOWNSPOUT                   | MANUFACTURER WHITE                             |  |  |
| 11                     | WALL LOUVER                 | POWDER COAT BLACK                              |  |  |
| 12                     | ILLUMINATED CHANNEL LETTERS | MANUFACTURER WHITE                             |  |  |
| 13                     | PARAPET CAP                 | MANUFACTURER BLACK                             |  |  |
| 14                     | AUTOMATIC SLIDING DOOR      | MANUFACTURER BLACK FRAME                       |  |  |
| 15                     | PAINTED STUCCO              | PAINTED WHITE                                  |  |  |
| 16                     | DECORATIVE WALL LOUVER      | POWDER COAT BLACK                              |  |  |
| 17                     | EXTERIOR LIGHT FIXTURE      | CANNAM ALBANY II OW217-36-BA                   |  |  |

ALUMINUM WALL LOUVER POWDER COATED BLACK

BRICK TILE CLADDING

ALUIMNUM STOREFRONT SYSTEM IN ANODIZED ALUMINUM BLACK WITH LITE GRAY TINT GLASS

ALUIMNUM LOUVERED AWNINGS IN MANUFACTURER STANDARD BLACK

WOOD TILE CLADDING

| FINISH | MATERIAL L             | EGEND                                          |  |
|--------|------------------------|------------------------------------------------|--|
| MARK   | DESCRIPTION            | NAME / MANUF. / FINISH                         |  |
| 1      | ROOF CANTILEVER        | PAINTED BLUE                                   |  |
| 2      | WOOD TILE CLADDING     | WALNUT                                         |  |
| 3      | STONE TILE CLADDING    | GREY                                           |  |
| 4      | ALUMINUM AWNING        | MANUFACTURER BLACK                             |  |
| 5      | CONCRETE EYEBROW       | PAINTED BLUE                                   |  |
| 6      | STUCCO TRIM            | PAINTED BLUE                                   |  |
| 7      | CONCRETE EYEBROW       | PAINTED WHITE                                  |  |
| 8      | PAINTED STUCCO         | PAINTED WHITE 3/4" SQUARE CUT<br>STUCCO JOINTS |  |
| 9      | STOREFRONT             | MANUFACTURER BLACK                             |  |
| 10     | DOWNSPOUT              | MANUFACTURER WHITE                             |  |
| 11     | WALL LOUVER            | POWDER COAT BLACK                              |  |
| 12     | DIMENSIONAL LETTERS    | POWDER COAT BLACK                              |  |
| 13     | PARAPET CAP            | MANUFACTURER BLACK                             |  |
| 14     | AUTOMATIC SLIDING DOOR | MANUFACTURER BLACK FRAME                       |  |
| 15     | PAINTED STUCCO         | PAINTED WHITE                                  |  |
| 16     | DECORATIVE WALL LOUVER | POWDER COAT BLACK                              |  |
| 17     | EXTERIOR LIGTH FIXTURE | CANNAM ALBANY II SILVER                        |  |
|        |                        |                                                |  |