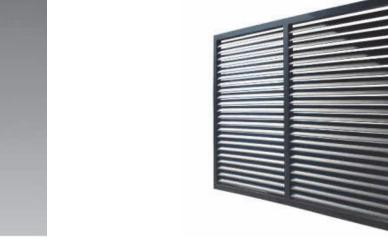

EXTERIOR LIGHT FIXTURE CAMMAN **ALBANY II OW217** 

ALUIMNUM STOREFRONT SYSTEM IN ANODIZED ALUMINUM BLACK WITH LITE GRAY TINT GLASS

ALUMINUM WALL LOUVER POWDER COATED BLACK

ALUIMNUM LOUVERED AWNINGS IN MANUFACTURER STANDARD BLACK

BRICK TILE CLADDING

WOOD TILE CLADDING

| FINISH MATERIAL LEGEND |                             |                                                |  |  |
|------------------------|-----------------------------|------------------------------------------------|--|--|
| MARK                   | DESCRIPTION                 | NAME / MANUF. / FINISH                         |  |  |
| 1                      | ROOF CANTILEVER             | PAINTED BLUE                                   |  |  |
| 2                      | WOOD TILE CLADDING          | WALNUT                                         |  |  |
| 3                      | STONE TILE CLADDING         | LIGHT GREY                                     |  |  |
| 4                      | ALUMINUM AWNING             | MANUFACTURER BLACK                             |  |  |
| 5                      | CONCRETE EYEBROW            | PAINTED BLUE                                   |  |  |
| 6                      | STUCCO TRIM                 | PAINTED BLUE                                   |  |  |
| 7                      | CONCRETE EYEBROW            | PAINTED WHITE                                  |  |  |
| 8                      | PAINTED STUCCO              | PAINTED WHITE 3/4" SQUARE CUT<br>STUCCO JOINTS |  |  |
| 9                      | STOREFRONT                  | MANUFACTURER BLACK                             |  |  |
| 10                     | DOWNSPOUT                   | MANUFACTURER WHITE                             |  |  |
| 11                     | WALL LOUVER                 | POWDER COAT BLACK                              |  |  |
| 12                     | ILLUMINATED CHANNEL LETTERS | MANUFACTURER WHITE                             |  |  |
| 13                     | PARAPET CAP                 | MANUFACTURER BLACK                             |  |  |
| 14                     | AUTOMATIC SLIDING DOOR      | MANUFACTURER BLACK FRAME                       |  |  |
| 15                     | PAINTED STUCCO              | PAINTED WHITE                                  |  |  |
| 16                     | DECORATIVE WALL LOUVER      | POWDER COAT BLACK                              |  |  |
| 17                     | EXTERIOR LIGHT FIXTURE      | CANNAM ALBANY II OW217-36-BA                   |  |  |

ALUMINUM WALL LOUVER POWDER COATED BLACK

BRICK TILE CLADDING

ALUIMNUM STOREFRONT SYSTEM IN ANODIZED ALUMINUM BLACK WITH LITE GRAY TINT GLASS

ALUIMNUM LOUVERED AWNINGS IN MANUFACTURER STANDARD BLACK

WOOD TILE CLADDING

| FINISH | MATERIAL L             | EGEND                                          |  |
|--------|------------------------|------------------------------------------------|--|
| MARK   | DESCRIPTION            | NAME / MANUF. / FINISH                         |  |
| 1      | ROOF CANTILEVER        | PAINTED BLUE                                   |  |
| 2      | WOOD TILE CLADDING     | WALNUT                                         |  |
| 3      | STONE TILE CLADDING    | GREY                                           |  |
| 4      | ALUMINUM AWNING        | MANUFACTURER BLACK                             |  |
| 5      | CONCRETE EYEBROW       | PAINTED BLUE                                   |  |
| 6      | STUCCO TRIM            | PAINTED BLUE                                   |  |
| 7      | CONCRETE EYEBROW       | PAINTED WHITE                                  |  |
| 8      | PAINTED STUCCO         | PAINTED WHITE 3/4" SQUARE CUT<br>STUCCO JOINTS |  |
| 9      | STOREFRONT             | MANUFACTURER BLACK                             |  |
| 10     | DOWNSPOUT              | MANUFACTURER WHITE                             |  |
| 11     | WALL LOUVER            | POWDER COAT BLACK                              |  |
| 12     | DIMENSIONAL LETTERS    | POWDER COAT BLACK                              |  |
| 13     | PARAPET CAP            | MANUFACTURER BLACK                             |  |
| 14     | AUTOMATIC SLIDING DOOR | MANUFACTURER BLACK FRAME                       |  |
| 15     | PAINTED STUCCO         | PAINTED WHITE                                  |  |
| 16     | DECORATIVE WALL LOUVER | POWDER COAT BLACK                              |  |
| 17     | EXTERIOR LIGTH FIXTURE | CANNAM ALBANY II SILVER                        |  |
|        |                        |                                                |  |