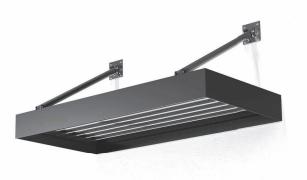

EXTERIOR LIGHT FIXTURE CAMMAN **ALBANY II OW217** 

ALUIMNUM STOREFRONT SYSTEM IN ANODIZED ALUMINUM BLACK WITH LITE GRAY TINT GLASS

ALUMINUM WALL LOUVER POWDER COATED BLACK

ALUIMNUM LOUVERED AWNINGS IN MANUFACTURER STANDARD BLACK

PROJECT ADDRESS STATE ROAD 7

SUBMITTAL HISTORY

No. DATE DESCRIPTION

© ROBLING ARCHITECTURE CONSTRUCTION, INC. AR 0016782 3/30/2022 3:42:45 PM

> PROJECT NUMBER 456-19 SHEET TITLE

EXTERIOR MATERIAL BOARD

EXTERIOR LIGHT FIXTURE CAMMAN ALBANY II OW217