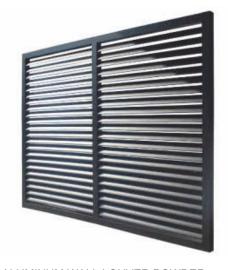

EXTERIOR LIGHT FIXTURE CAMMAN **ALBANY II OW217** 

ALUIMNUM STOREFRONT SYSTEM IN ANODIZED ALUMINUM BLACK WITH LITE GRAY TINT GLASS

ALUMINUM WALL LOUVER POWDER COATED BLACK

ALUIMNUM LOUVERED AWNINGS IN MANUFACTURER STANDARD BLACK

BRICK TILE CLADDING

WOOD TILE CLADDING

| FINISH MATERIAL LEGEND |                             |                                                |  |  |
|------------------------|-----------------------------|------------------------------------------------|--|--|
| MARK                   | DESCRIPTION                 | NAME / MANUF. / FINISH                         |  |  |
| 1                      | ROOF CANTILEVER             | PAINTED BLUE                                   |  |  |
| 2                      | WOOD TILE CLADDING          | WALNUT                                         |  |  |
| 3                      | STONE TILE CLADDING         | LIGHT GREY                                     |  |  |
| 4                      | ALUMINUM AWNING             | MANUFACTURER BLACK                             |  |  |
| 5                      | CONCRETE EYEBROW            | PAINTED BLUE                                   |  |  |
| 6                      | STUCCO TRIM                 | PAINTED BLUE                                   |  |  |
| 7                      | CONCRETE EYEBROW            | PAINTED WHITE                                  |  |  |
| 8                      | PAINTED STUCCO              | PAINTED WHITE 3/4" SQUARE CUT<br>STUCCO JOINTS |  |  |
| 9                      | STOREFRONT                  | MANUFACTURER BLACK                             |  |  |
| 10                     | DOWNSPOUT                   | MANUFACTURER WHITE                             |  |  |
| 11                     | WALL LOUVER                 | POWDER COAT BLACK                              |  |  |
| 12                     | ILLUMINATED CHANNEL LETTERS | MANUFACTURER WHITE                             |  |  |
| 13                     | PARAPET CAP                 | MANUFACTURER BLACK                             |  |  |
| 14                     | AUTOMATIC SLIDING DOOR      | MANUFACTURER BLACK FRAME                       |  |  |
| 15                     | PAINTED STUCCO              | PAINTED WHITE                                  |  |  |
| 16                     | DECORATIVE WALL LOUVER      | POWDER COAT BLACK                              |  |  |
| 17                     | EXTERIOR LIGHT FIXTURE      | CANNAM ALBANY II OW217-36-BA                   |  |  |

ALUMINUM WALL LOUVER POWDER COATED BLACK

BRICK TILE CLADDING

ALUIMNUM STOREFRONT SYSTEM IN ANODIZED ALUMINUM BLACK WITH LITE GRAY TINT GLASS

ALUIMNUM LOUVERED AWNINGS IN MANUFACTURER STANDARD BLACK

WOOD TILE CLADDING

| FINISH | MATERIAL L             | EGEND                                          |  |
|--------|------------------------|------------------------------------------------|--|
| MARK   | DESCRIPTION            | NAME / MANUF. / FINISH                         |  |
| 1      | ROOF CANTILEVER        | PAINTED BLUE                                   |  |
| 2      | WOOD TILE CLADDING     | WALNUT                                         |  |
| 3      | STONE TILE CLADDING    | GREY                                           |  |
| 4      | ALUMINUM AWNING        | MANUFACTURER BLACK                             |  |
| 5      | CONCRETE EYEBROW       | PAINTED BLUE                                   |  |
| 6      | STUCCO TRIM            | PAINTED BLUE                                   |  |
| 7      | CONCRETE EYEBROW       | PAINTED WHITE                                  |  |
| 8      | PAINTED STUCCO         | PAINTED WHITE 3/4" SQUARE CUT<br>STUCCO JOINTS |  |
| 9      | STOREFRONT             | MANUFACTURER BLACK                             |  |
| 10     | DOWNSPOUT              | MANUFACTURER WHITE                             |  |
| 11     | WALL LOUVER            | POWDER COAT BLACK                              |  |
| 12     | DIMENSIONAL LETTERS    | POWDER COAT BLACK                              |  |
| 13     | PARAPET CAP            | MANUFACTURER BLACK                             |  |
| 14     | AUTOMATIC SLIDING DOOR | MANUFACTURER BLACK FRAME                       |  |
| 15     | PAINTED STUCCO         | PAINTED WHITE                                  |  |
| 16     | DECORATIVE WALL LOUVER | POWDER COAT BLACK                              |  |
| 17     | EXTERIOR LIGTH FIXTURE | CANNAM ALBANY II SILVER                        |  |
|        |                        |                                                |  |