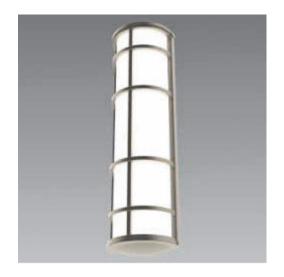

EXTERIOR LIGHT FIXTURE CAMMAN **ALBANY II OW217** 

ALUIMNUM STOREFRONT SYSTEM IN ANODIZED ALUMINUM BLACK WITH LITE GRAY TINT GLASS

ALUMINUM WALL LOUVER POWDER COATED BLACK

ALUIMNUM LOUVERED AWNINGS IN MANUFACTURER STANDARD BLACK

PROJECT ADDRESS STATE ROAD 7

SUBMITTAL HISTORY

No. DATE DESCRIPTION

© ROBLING ARCHITECTURE CONSTRUCTION, INC. AR 0016782 3/30/2022 3:42:45 PM

> PROJECT NUMBER 456-19 SHEET TITLE

EXTERIOR MATERIAL BOARD

EXTERIOR LIGHT FIXTURE CAMMAN ALBANY II OW217

BRICK TILE CLADDING

WOOD TILE CLADDING

| FINISH MATERIAL LEGEND |                             |                                                |  |  |
|------------------------|-----------------------------|------------------------------------------------|--|--|
| MARK                   | DESCRIPTION                 | NAME / MANUF. / FINISH                         |  |  |
| 1                      | ROOF CANTILEVER             | PAINTED BLUE                                   |  |  |
| 2                      | WOOD TILE CLADDING          | WALNUT                                         |  |  |
| 3                      | STONE TILE CLADDING         | LIGHT GREY                                     |  |  |
| 4                      | ALUMINUM AWNING             | MANUFACTURER BLACK                             |  |  |
| 5                      | CONCRETE EYEBROW            | PAINTED BLUE                                   |  |  |
| 6                      | STUCCO TRIM                 | PAINTED BLUE                                   |  |  |
| 7                      | CONCRETE EYEBROW            | PAINTED WHITE                                  |  |  |
| 8                      | PAINTED STUCCO              | PAINTED WHITE 3/4" SQUARE CUT<br>STUCCO JOINTS |  |  |
| 9                      | STOREFRONT                  | MANUFACTURER BLACK                             |  |  |
| 10                     | DOWNSPOUT                   | MANUFACTURER WHITE                             |  |  |
| 11                     | WALL LOUVER                 | POWDER COAT BLACK                              |  |  |
| 12                     | ILLUMINATED CHANNEL LETTERS | MANUFACTURER WHITE                             |  |  |
| 13                     | PARAPET CAP                 | MANUFACTURER BLACK                             |  |  |
| 14                     | AUTOMATIC SLIDING DOOR      | MANUFACTURER BLACK FRAME                       |  |  |
| 15                     | PAINTED STUCCO              | PAINTED WHITE                                  |  |  |
| 16                     | DECORATIVE WALL LOUVER      | POWDER COAT BLACK                              |  |  |
| 17                     | EXTERIOR LIGHT FIXTURE      | CANNAM ALBANY II OW217-36-BA                   |  |  |

| FINISH | MATERIAL L             | EGEND                                          |  |
|--------|------------------------|------------------------------------------------|--|
| MARK   | DESCRIPTION            | NAME / MANUF. / FINISH                         |  |
| 1      | ROOF CANTILEVER        | PAINTED BLUE                                   |  |
| 2      | WOOD TILE CLADDING     | WALNUT                                         |  |
| 3      | STONE TILE CLADDING    | GREY                                           |  |
| 4      | ALUMINUM AWNING        | MANUFACTURER BLACK                             |  |
| 5      | CONCRETE EYEBROW       | PAINTED BLUE                                   |  |
| 6      | STUCCO TRIM            | PAINTED BLUE                                   |  |
| 7      | CONCRETE EYEBROW       | PAINTED WHITE                                  |  |
| 8      | PAINTED STUCCO         | PAINTED WHITE 3/4" SQUARE CUT<br>STUCCO JOINTS |  |
| 9      | STOREFRONT             | MANUFACTURER BLACK                             |  |
| 10     | DOWNSPOUT              | MANUFACTURER WHITE                             |  |
| 11     | WALL LOUVER            | POWDER COAT BLACK                              |  |
| 12     | DIMENSIONAL LETTERS    | POWDER COAT BLACK                              |  |
| 13     | PARAPET CAP            | MANUFACTURER BLACK                             |  |
| 14     | AUTOMATIC SLIDING DOOR | MANUFACTURER BLACK FRAME                       |  |
| 15     | PAINTED STUCCO         | PAINTED WHITE                                  |  |
| 16     | DECORATIVE WALL LOUVER | POWDER COAT BLACK                              |  |
| 17     | EXTERIOR LIGTH FIXTURE | CANNAM ALBANY II SILVER                        |  |
|        |                        |                                                |  |