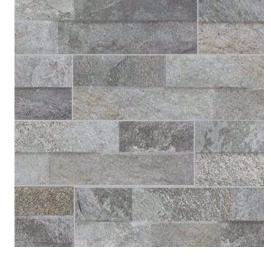

BRICK TILE CLADDING

WOOD TILE CLADDING

| FINISH MATERIAL LEGEND |                             |                                                |  |  |
|------------------------|-----------------------------|------------------------------------------------|--|--|
| MARK                   | DESCRIPTION                 | NAME / MANUF. / FINISH                         |  |  |
| 1                      | ROOF CANTILEVER             | PAINTED BLUE                                   |  |  |
| 2                      | WOOD TILE CLADDING          | WALNUT                                         |  |  |
| 3                      | STONE TILE CLADDING         | LIGHT GREY                                     |  |  |
| 4                      | ALUMINUM AWNING             | MANUFACTURER BLACK                             |  |  |
| 5                      | CONCRETE EYEBROW            | PAINTED BLUE                                   |  |  |
| 6                      | STUCCO TRIM                 | PAINTED BLUE                                   |  |  |
| 7                      | CONCRETE EYEBROW            | PAINTED WHITE                                  |  |  |
| 8                      | PAINTED STUCCO              | PAINTED WHITE 3/4" SQUARE CUT<br>STUCCO JOINTS |  |  |
| 9                      | STOREFRONT                  | MANUFACTURER BLACK                             |  |  |
| 10                     | DOWNSPOUT                   | MANUFACTURER WHITE                             |  |  |
| 11                     | WALL LOUVER                 | POWDER COAT BLACK                              |  |  |
| 12                     | ILLUMINATED CHANNEL LETTERS | MANUFACTURER WHITE                             |  |  |
| 13                     | PARAPET CAP                 | MANUFACTURER BLACK                             |  |  |
| 14                     | AUTOMATIC SLIDING DOOR      | MANUFACTURER BLACK FRAME                       |  |  |
| 15                     | PAINTED STUCCO              | PAINTED WHITE                                  |  |  |
| 16                     | DECORATIVE WALL LOUVER      | POWDER COAT BLACK                              |  |  |
| 17                     | EXTERIOR LIGHT FIXTURE      | CANNAM ALBANY II OW217-36-BA                   |  |  |

| FINISH | MATERIAL L             | EGEND                                          |  |
|--------|------------------------|------------------------------------------------|--|
| MARK   | DESCRIPTION            | NAME / MANUF. / FINISH                         |  |
| 1      | ROOF CANTILEVER        | PAINTED BLUE                                   |  |
| 2      | WOOD TILE CLADDING     | WALNUT                                         |  |
| 3      | STONE TILE CLADDING    | GREY                                           |  |
| 4      | ALUMINUM AWNING        | MANUFACTURER BLACK                             |  |
| 5      | CONCRETE EYEBROW       | PAINTED BLUE                                   |  |
| 6      | STUCCO TRIM            | PAINTED BLUE                                   |  |
| 7      | CONCRETE EYEBROW       | PAINTED WHITE                                  |  |
| 8      | PAINTED STUCCO         | PAINTED WHITE 3/4" SQUARE CUT<br>STUCCO JOINTS |  |
| 9      | STOREFRONT             | MANUFACTURER BLACK                             |  |
| 10     | DOWNSPOUT              | MANUFACTURER WHITE                             |  |
| 11     | WALL LOUVER            | POWDER COAT BLACK                              |  |
| 12     | DIMENSIONAL LETTERS    | POWDER COAT BLACK                              |  |
| 13     | PARAPET CAP            | MANUFACTURER BLACK                             |  |
| 14     | AUTOMATIC SLIDING DOOR | MANUFACTURER BLACK FRAME                       |  |
| 15     | PAINTED STUCCO         | PAINTED WHITE                                  |  |
| 16     | DECORATIVE WALL LOUVER | POWDER COAT BLACK                              |  |
| 17     | EXTERIOR LIGTH FIXTURE | CANNAM ALBANY II SILVER                        |  |
|        |                        |                                                |  |