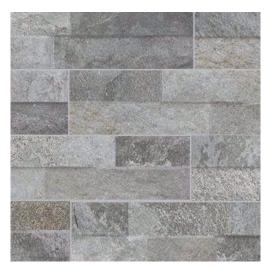

BRICK TILE CLADDING

WOOD TILE CLADDING

| FINISH MATERIAL LEGEND |                             |                                                |  |  |
|------------------------|-----------------------------|------------------------------------------------|--|--|
| MARK                   | DESCRIPTION                 | NAME / MANUF. / FINISH                         |  |  |
| 1                      | ROOF CANTILEVER             | PAINTED BLUE                                   |  |  |
| 2                      | WOOD TILE CLADDING          | WALNUT                                         |  |  |
| 3                      | STONE TILE CLADDING         | LIGHT GREY                                     |  |  |
| 4                      | ALUMINUM AWNING             | MANUFACTURER BLACK                             |  |  |
| 5                      | CONCRETE EYEBROW            | PAINTED BLUE                                   |  |  |
| 6                      | STUCCO TRIM                 | PAINTED BLUE                                   |  |  |
| 7                      | CONCRETE EYEBROW            | PAINTED WHITE                                  |  |  |
| 8                      | PAINTED STUCCO              | PAINTED WHITE 3/4" SQUARE CUT<br>STUCCO JOINTS |  |  |
| 9                      | STOREFRONT                  | MANUFACTURER BLACK                             |  |  |
| 10                     | DOWNSPOUT                   | MANUFACTURER WHITE                             |  |  |
| 11                     | WALL LOUVER                 | POWDER COAT BLACK                              |  |  |
| 12                     | ILLUMINATED CHANNEL LETTERS | MANUFACTURER WHITE                             |  |  |
| 13                     | PARAPET CAP                 | MANUFACTURER BLACK                             |  |  |
| 14                     | AUTOMATIC SLIDING DOOR      | MANUFACTURER BLACK FRAME                       |  |  |
| 15                     | PAINTED STUCCO              | PAINTED WHITE                                  |  |  |
| 16                     | DECORATIVE WALL LOUVER      | POWDER COAT BLACK                              |  |  |
| 17                     | EXTERIOR LIGHT FIXTURE      | CANNAM ALBANY II OW217-36-BA                   |  |  |

| FINISH | MATERIAL L             | EGEND                                          |  |
|--------|------------------------|------------------------------------------------|--|
| MARK   | DESCRIPTION            | NAME / MANUF. / FINISH                         |  |
| 1      | ROOF CANTILEVER        | PAINTED BLUE                                   |  |
| 2      | WOOD TILE CLADDING     | WALNUT                                         |  |
| 3      | STONE TILE CLADDING    | GREY                                           |  |
| 4      | ALUMINUM AWNING        | MANUFACTURER BLACK                             |  |
| 5      | CONCRETE EYEBROW       | PAINTED BLUE                                   |  |
| 6      | STUCCO TRIM            | PAINTED BLUE                                   |  |
| 7      | CONCRETE EYEBROW       | PAINTED WHITE                                  |  |
| 8      | PAINTED STUCCO         | PAINTED WHITE 3/4" SQUARE CUT<br>STUCCO JOINTS |  |
| 9      | STOREFRONT             | MANUFACTURER BLACK                             |  |
| 10     | DOWNSPOUT              | MANUFACTURER WHITE                             |  |
| 11     | WALL LOUVER            | POWDER COAT BLACK                              |  |
| 12     | DIMENSIONAL LETTERS    | POWDER COAT BLACK                              |  |
| 13     | PARAPET CAP            | MANUFACTURER BLACK                             |  |
| 14     | AUTOMATIC SLIDING DOOR | MANUFACTURER BLACK FRAME                       |  |
| 15     | PAINTED STUCCO         | PAINTED WHITE                                  |  |
| 16     | DECORATIVE WALL LOUVER | POWDER COAT BLACK                              |  |
| 17     | EXTERIOR LIGTH FIXTURE | CANNAM ALBANY II SILVER                        |  |
|        |                        |                                                |  |