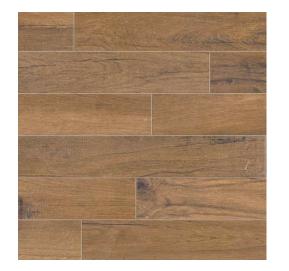

BRICK TILE CLADDING

WOOD TILE CLADDING

| FINISH MATERIAL LEGEND |                             |                                                |  |  |
|------------------------|-----------------------------|------------------------------------------------|--|--|
| MARK                   | DESCRIPTION                 | NAME / MANUF. / FINISH                         |  |  |
| 1                      | ROOF CANTILEVER             | PAINTED BLUE                                   |  |  |
| 2                      | WOOD TILE CLADDING          | WALNUT                                         |  |  |
| 3                      | STONE TILE CLADDING         | LIGHT GREY                                     |  |  |
| 4                      | ALUMINUM AWNING             | MANUFACTURER BLACK                             |  |  |
| 5                      | CONCRETE EYEBROW            | PAINTED BLUE                                   |  |  |
| 6                      | STUCCO TRIM                 | PAINTED BLUE                                   |  |  |
| 7                      | CONCRETE EYEBROW            | PAINTED WHITE                                  |  |  |
| 8                      | PAINTED STUCCO              | PAINTED WHITE 3/4" SQUARE CUT<br>STUCCO JOINTS |  |  |
| 9                      | STOREFRONT                  | MANUFACTURER BLACK                             |  |  |
| 10                     | DOWNSPOUT                   | MANUFACTURER WHITE                             |  |  |
| 11                     | WALL LOUVER                 | POWDER COAT BLACK                              |  |  |
| 12                     | ILLUMINATED CHANNEL LETTERS | MANUFACTURER WHITE                             |  |  |
| 13                     | PARAPET CAP                 | MANUFACTURER BLACK                             |  |  |
| 14                     | AUTOMATIC SLIDING DOOR      | MANUFACTURER BLACK FRAME                       |  |  |
| 15                     | PAINTED STUCCO              | PAINTED WHITE                                  |  |  |
| 16                     | DECORATIVE WALL LOUVER      | POWDER COAT BLACK                              |  |  |
| 17                     | EXTERIOR LIGHT FIXTURE      | CANNAM ALBANY II OW217-36-BA                   |  |  |

ALUMINUM WALL LOUVER POWDER COATED BLACK

BRICK TILE CLADDING

ALUIMNUM STOREFRONT SYSTEM IN ANODIZED ALUMINUM BLACK WITH LITE GRAY TINT GLASS

ALUIMNUM LOUVERED AWNINGS IN MANUFACTURER STANDARD BLACK

WOOD TILE CLADDING

| FINISH | MATERIAL L             | EGEND                                          |  |
|--------|------------------------|------------------------------------------------|--|
| MARK   | DESCRIPTION            | NAME / MANUF. / FINISH                         |  |
| 1      | ROOF CANTILEVER        | PAINTED BLUE                                   |  |
| 2      | WOOD TILE CLADDING     | WALNUT                                         |  |
| 3      | STONE TILE CLADDING    | GREY                                           |  |
| 4      | ALUMINUM AWNING        | MANUFACTURER BLACK                             |  |
| 5      | CONCRETE EYEBROW       | PAINTED BLUE                                   |  |
| 6      | STUCCO TRIM            | PAINTED BLUE                                   |  |
| 7      | CONCRETE EYEBROW       | PAINTED WHITE                                  |  |
| 8      | PAINTED STUCCO         | PAINTED WHITE 3/4" SQUARE CUT<br>STUCCO JOINTS |  |
| 9      | STOREFRONT             | MANUFACTURER BLACK                             |  |
| 10     | DOWNSPOUT              | MANUFACTURER WHITE                             |  |
| 11     | WALL LOUVER            | POWDER COAT BLACK                              |  |
| 12     | DIMENSIONAL LETTERS    | POWDER COAT BLACK                              |  |
| 13     | PARAPET CAP            | MANUFACTURER BLACK                             |  |
| 14     | AUTOMATIC SLIDING DOOR | MANUFACTURER BLACK FRAME                       |  |
| 15     | PAINTED STUCCO         | PAINTED WHITE                                  |  |
| 16     | DECORATIVE WALL LOUVER | POWDER COAT BLACK                              |  |
| 17     | EXTERIOR LIGTH FIXTURE | CANNAM ALBANY II SILVER                        |  |
|        |                        |                                                |  |