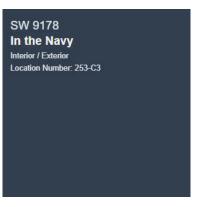

SW 9178 IN THE NAVY

| 06      |          |                   |       |
|---------|----------|-------------------|-------|
| Whit    | e        |                   |       |
| exterio | r        |                   |       |
| Numbe   | r: 257-C | 1                 |       |
|         |          |                   |       |
|         |          |                   |       |
|         |          |                   |       |
|         | Exterio  | White<br>Exterior | White |