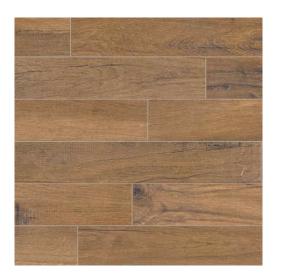

BRICK TILE CLADDING

WOOD TILE CLADDING

| FINISH MATERIAL LEGEND |                             |                                                |  |  |
|------------------------|-----------------------------|------------------------------------------------|--|--|
| MARK                   | DESCRIPTION                 | NAME / MANUF. / FINISH                         |  |  |
| 1                      | ROOF CANTILEVER             | PAINTED BLUE                                   |  |  |
| 2                      | WOOD TILE CLADDING          | WALNUT                                         |  |  |
| 3                      | STONE TILE CLADDING         | LIGHT GREY                                     |  |  |
| 4                      | ALUMINUM AWNING             | MANUFACTURER BLACK                             |  |  |
| 5                      | CONCRETE EYEBROW            | PAINTED BLUE                                   |  |  |
| 6                      | STUCCO TRIM                 | PAINTED BLUE                                   |  |  |
| 7                      | CONCRETE EYEBROW            | PAINTED WHITE                                  |  |  |
| 8                      | PAINTED STUCCO              | PAINTED WHITE 3/4" SQUARE CUT<br>STUCCO JOINTS |  |  |
| 9                      | STOREFRONT                  | MANUFACTURER BLACK                             |  |  |
| 10                     | DOWNSPOUT                   | MANUFACTURER WHITE                             |  |  |
| 11                     | WALL LOUVER                 | POWDER COAT BLACK                              |  |  |
| 12                     | ILLUMINATED CHANNEL LETTERS | MANUFACTURER WHITE                             |  |  |
| 13                     | PARAPET CAP                 | MANUFACTURER BLACK                             |  |  |
| 14                     | AUTOMATIC SLIDING DOOR      | MANUFACTURER BLACK FRAME                       |  |  |
| 15                     | PAINTED STUCCO              | PAINTED WHITE                                  |  |  |
| 16                     | DECORATIVE WALL LOUVER      | POWDER COAT BLACK                              |  |  |
| 17                     | EXTERIOR LIGHT FIXTURE      | CANNAM ALBANY II OW217-36-BA                   |  |  |

| FINISH | MATERIAL L             | EGEND                                          |  |
|--------|------------------------|------------------------------------------------|--|
| MARK   | DESCRIPTION            | NAME / MANUF. / FINISH                         |  |
| 1      | ROOF CANTILEVER        | PAINTED BLUE                                   |  |
| 2      | WOOD TILE CLADDING     | WALNUT                                         |  |
| 3      | STONE TILE CLADDING    | GREY                                           |  |
| 4      | ALUMINUM AWNING        | MANUFACTURER BLACK                             |  |
| 5      | CONCRETE EYEBROW       | PAINTED BLUE                                   |  |
| 6      | STUCCO TRIM            | PAINTED BLUE                                   |  |
| 7      | CONCRETE EYEBROW       | PAINTED WHITE                                  |  |
| 8      | PAINTED STUCCO         | PAINTED WHITE 3/4" SQUARE CUT<br>STUCCO JOINTS |  |
| 9      | STOREFRONT             | MANUFACTURER BLACK                             |  |
| 10     | DOWNSPOUT              | MANUFACTURER WHITE                             |  |
| 11     | WALL LOUVER            | POWDER COAT BLACK                              |  |
| 12     | DIMENSIONAL LETTERS    | POWDER COAT BLACK                              |  |
| 13     | PARAPET CAP            | MANUFACTURER BLACK                             |  |
| 14     | AUTOMATIC SLIDING DOOR | MANUFACTURER BLACK FRAME                       |  |
| 15     | PAINTED STUCCO         | PAINTED WHITE                                  |  |
| 16     | DECORATIVE WALL LOUVER | POWDER COAT BLACK                              |  |
| 17     | EXTERIOR LIGTH FIXTURE | CANNAM ALBANY II SILVER                        |  |
|        |                        |                                                |  |