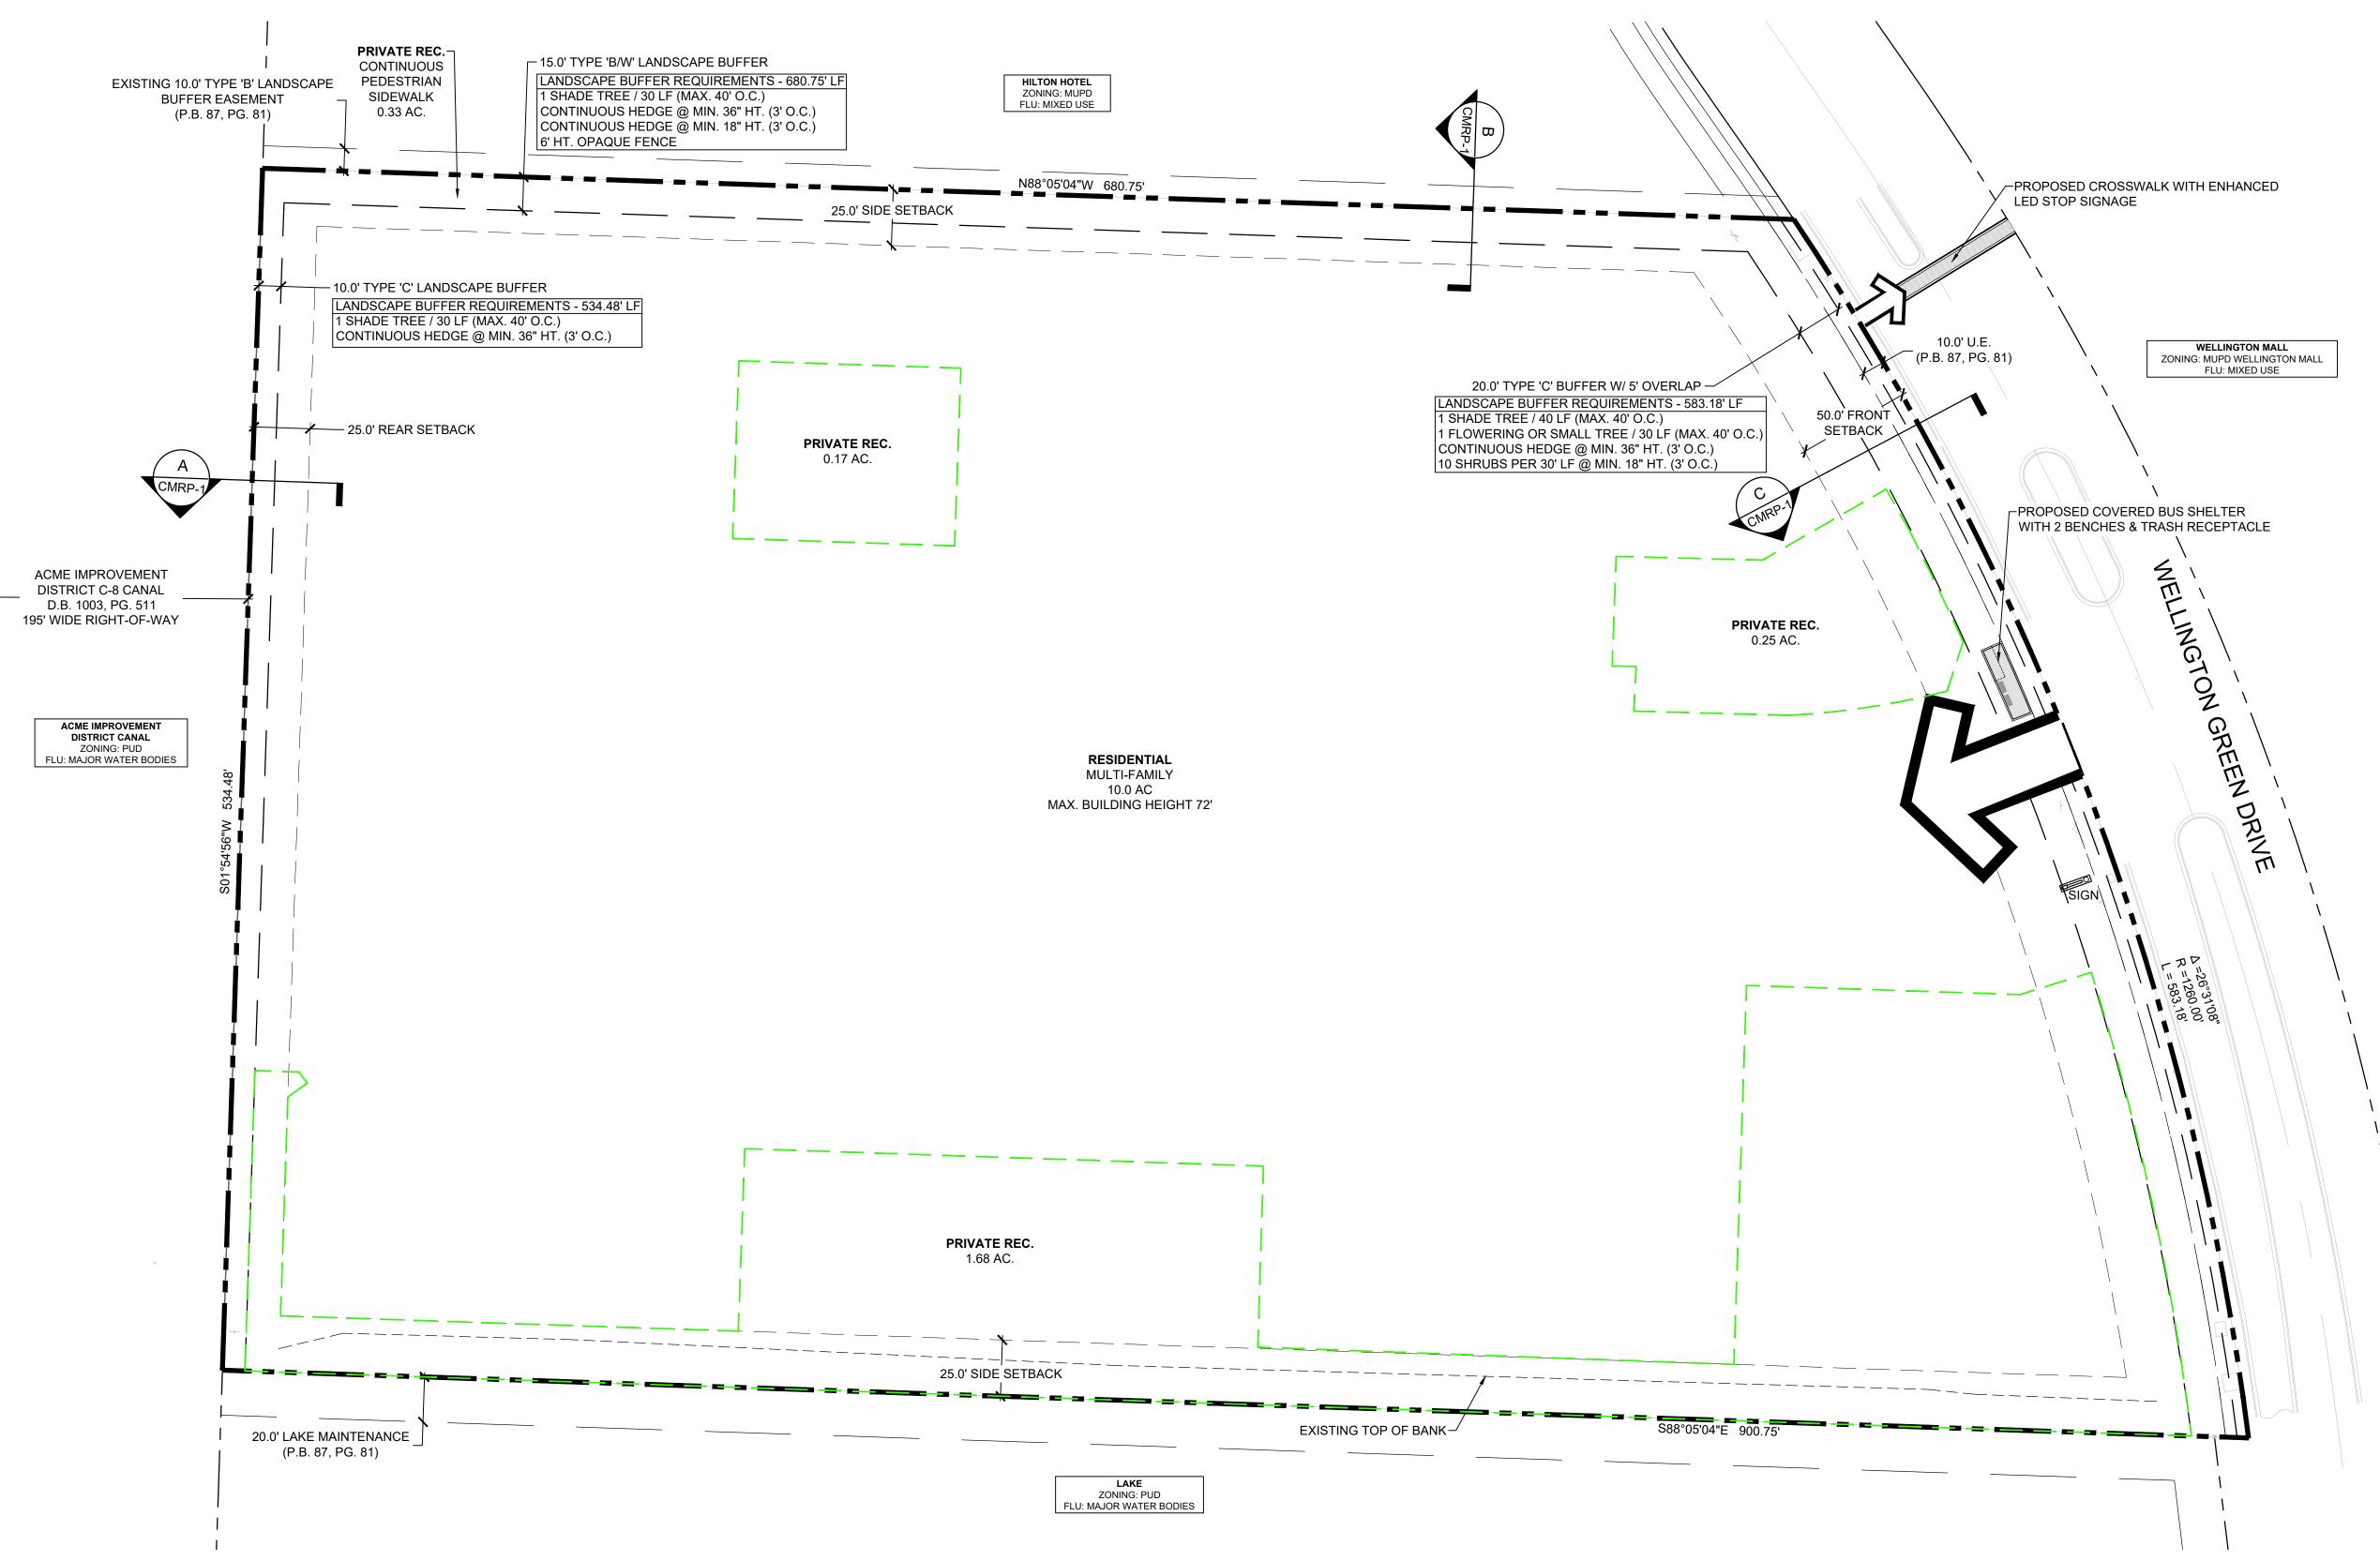

### SITE DATA

| SITE DATA                        |                                |
|----------------------------------|--------------------------------|
| PETITION NAME:                   | AXIS AT WELLINGTON             |
| PETITION NUMBER:                 | 2024-0001-MP                   |
| EXISTING LAND USE:               | (CF) COMMUNITY FACILITIES      |
| PROPOSED LAND USE:               | (H) RESIDENTIAL H              |
| EXISTING ZONING:                 | (CF) COMMUNITY FACILITIES      |
| PROPOSED ZONING:                 | (PUD) PLANNED UNIT DEVELOPMENT |
| LAND USE DESIGNATION:            | MUNICIPAL                      |
| ZONING DISTRICT:                 | CF - COMMUNITY FACILITIES      |
| OVERLAY(S)/NEIGHBORHOOD PLAN(S): | N/A                            |
| PROPERTY CONTROL NUMBER:         | 73 41 44 13 01 016 0000        |
| EXISTING USE:                    | MUNICIPAL (SOCCER FIELDS)      |
| PROPOSED USE:                    | MULTIFAMILY RESIDENTIAL        |
| TOTAL SITE AREA:                 | 10.00 AC. (435,600 S.F.)       |
| DENSITY:                         | 22 UNITS / AC                  |
| UNIT TYPE:                       | MULTI-FAMILY                   |
| MINIMUM LOT SIZE:                | 10 AC                          |
| PROPOSED LOT SIZE:               | 10 AC                          |
| MAX. BUILDING COVERAGE:          | 45%                            |
| PROPOSED BUILDING COVERAGE:      | 19%                            |
| RESIDENT CALCULATIONS            |                                |
| NUMBER OF RESIDENTS:             | 673                            |
| NUMBER OF DWELLING UNITS:        | 220 UNITS                      |
| RESIDENTS / DWELLING UNITS:      | 3.06 / DU                      |
| PRIVATE RECREATION REQUIREMENTS  |                                |
| AREA REQUIRED:                   | 1.70 AC. (74,052 SF)           |
| AREA PROPOSED:                   | 2.11 AC                        |
| PUBLIC RECREATION REQUIREMENTS   |                                |
| AREA REQUIRED:                   | 3.37 AC. (146,797.20 SF)       |
| AREA PROPOSED:                   | *PAY IN LIEU                   |
| CIVIC REQUIREMENTS               |                                |
| AREA REQUIRED:                   | 0.673 AC. (2,931.59 SF)        |
| AREA PROPOSED:                   | *PAY IN LIEU                   |
| SETBACK REQUIREMENTS             |                                |

4.27 AC. (185,987.42 SF) OPEN SPACE PROVIDED

LEGAL DESCRIPTION

THE LAND REFERRED TO HEREIN BELOW IS SITUATED IN THE COUNTY OF PALM BEACH, STATE OF FLORIDA, AND IS DESCRIBED AS FOLLOWS:

PARK TRACT, OF THE PLAT OF WELLINGTON GREEN, A MUPD/PUD, ACCORDING TO THE PLAT THEREOF AS RECORDED IN PLAT BOOK 87, PAGES 81-90, INCLUSIVE, OF THE PUBLIC RECORDS OF PALM BEACH COUNTY, FLORIDA.

CONTAINING 10.00 ACRES MORE OR LESS.