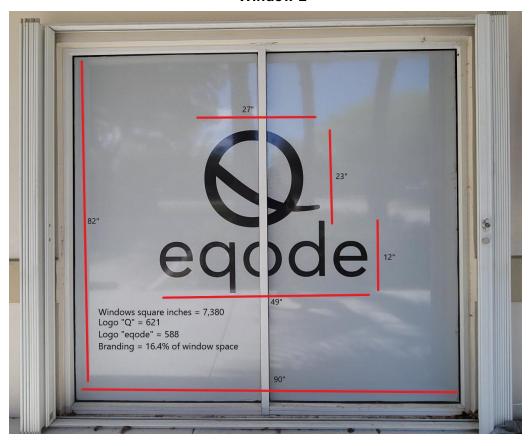

## Window 2

Eqode Text: Height: 35" Length: 49" 11.9 SF Window Size Height: 82" Length: 90" 51.25 SF

% of Window Area with Logos/Text/Graphics: 23%