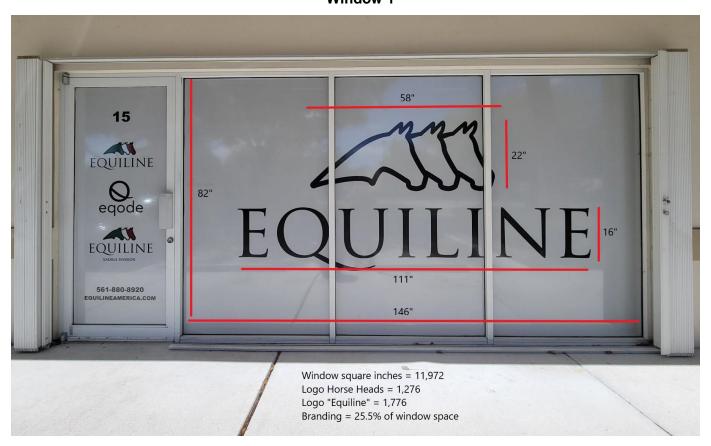

## **Exhibit B – Window Signage Calculations**

East (Front) Façade:

Equiline Text: Height: 44"

Length: 111" 33.9 SF

**Door Text:** 

Height: 50" Length: 24" 8.33 SF Window/Door Size

Height: 82" Length: 176" 100 SF

% of Window Area with Logos/Text/Graphics: 42%