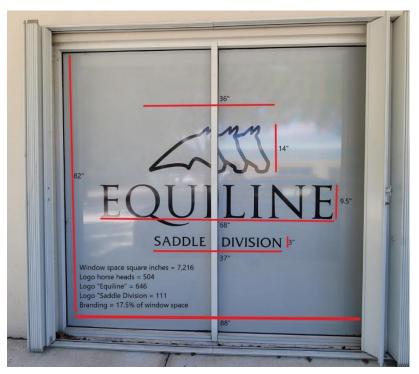

## North (Side) Façade:

Window 3 Window 4 Window 5

Equiline Text: Height: 32.5" Length: 68" 15.3 SF Window Size Height: 82" Length: 88" 50 SF

% of Window Area with Logos/Text/Graphics: 30.6%

Equiline Text: Height: 42" Length: 108" 31.5 SF Window Size Height: 82" Length: 132" 75 SF