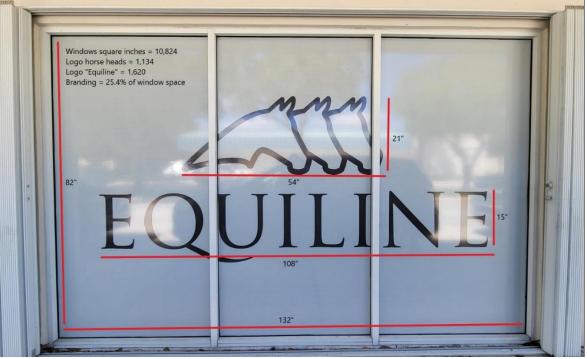

## North (Side) Façade:

Window 3 Window 4 Window 5

Equiline Text: Height: 32.5" Length: 68" 15.3 SF Window Size Height: 82" Length: 88" 50 SF

% of Window Area with Logos/Text/Graphics: 30.6%

Equiline Text: Height: 42" Length: 108" 31.5 SF Window Size Height: 82" Length: 132" 75 SF

% of Window Area with Logos/Text/Graphics: 42%

Equiline Text: Height: 42" Length: 110" 32 SF Window Size Height: 82" Length: 144" 82 SF

% of Window Area with Logos/Text/Graphics: 39%