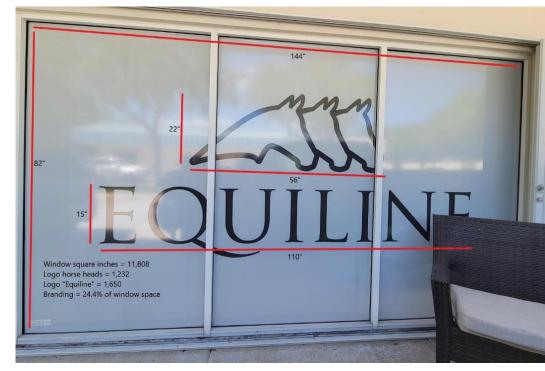

% of Window Area with Logos/Text/Graphics: 42%

Equiline Text: Height: 42" Length: 110" 32 SF Window Size Height: 82" Length: 144" 82 SF

% of Window Area with Logos/Text/Graphics: 39%