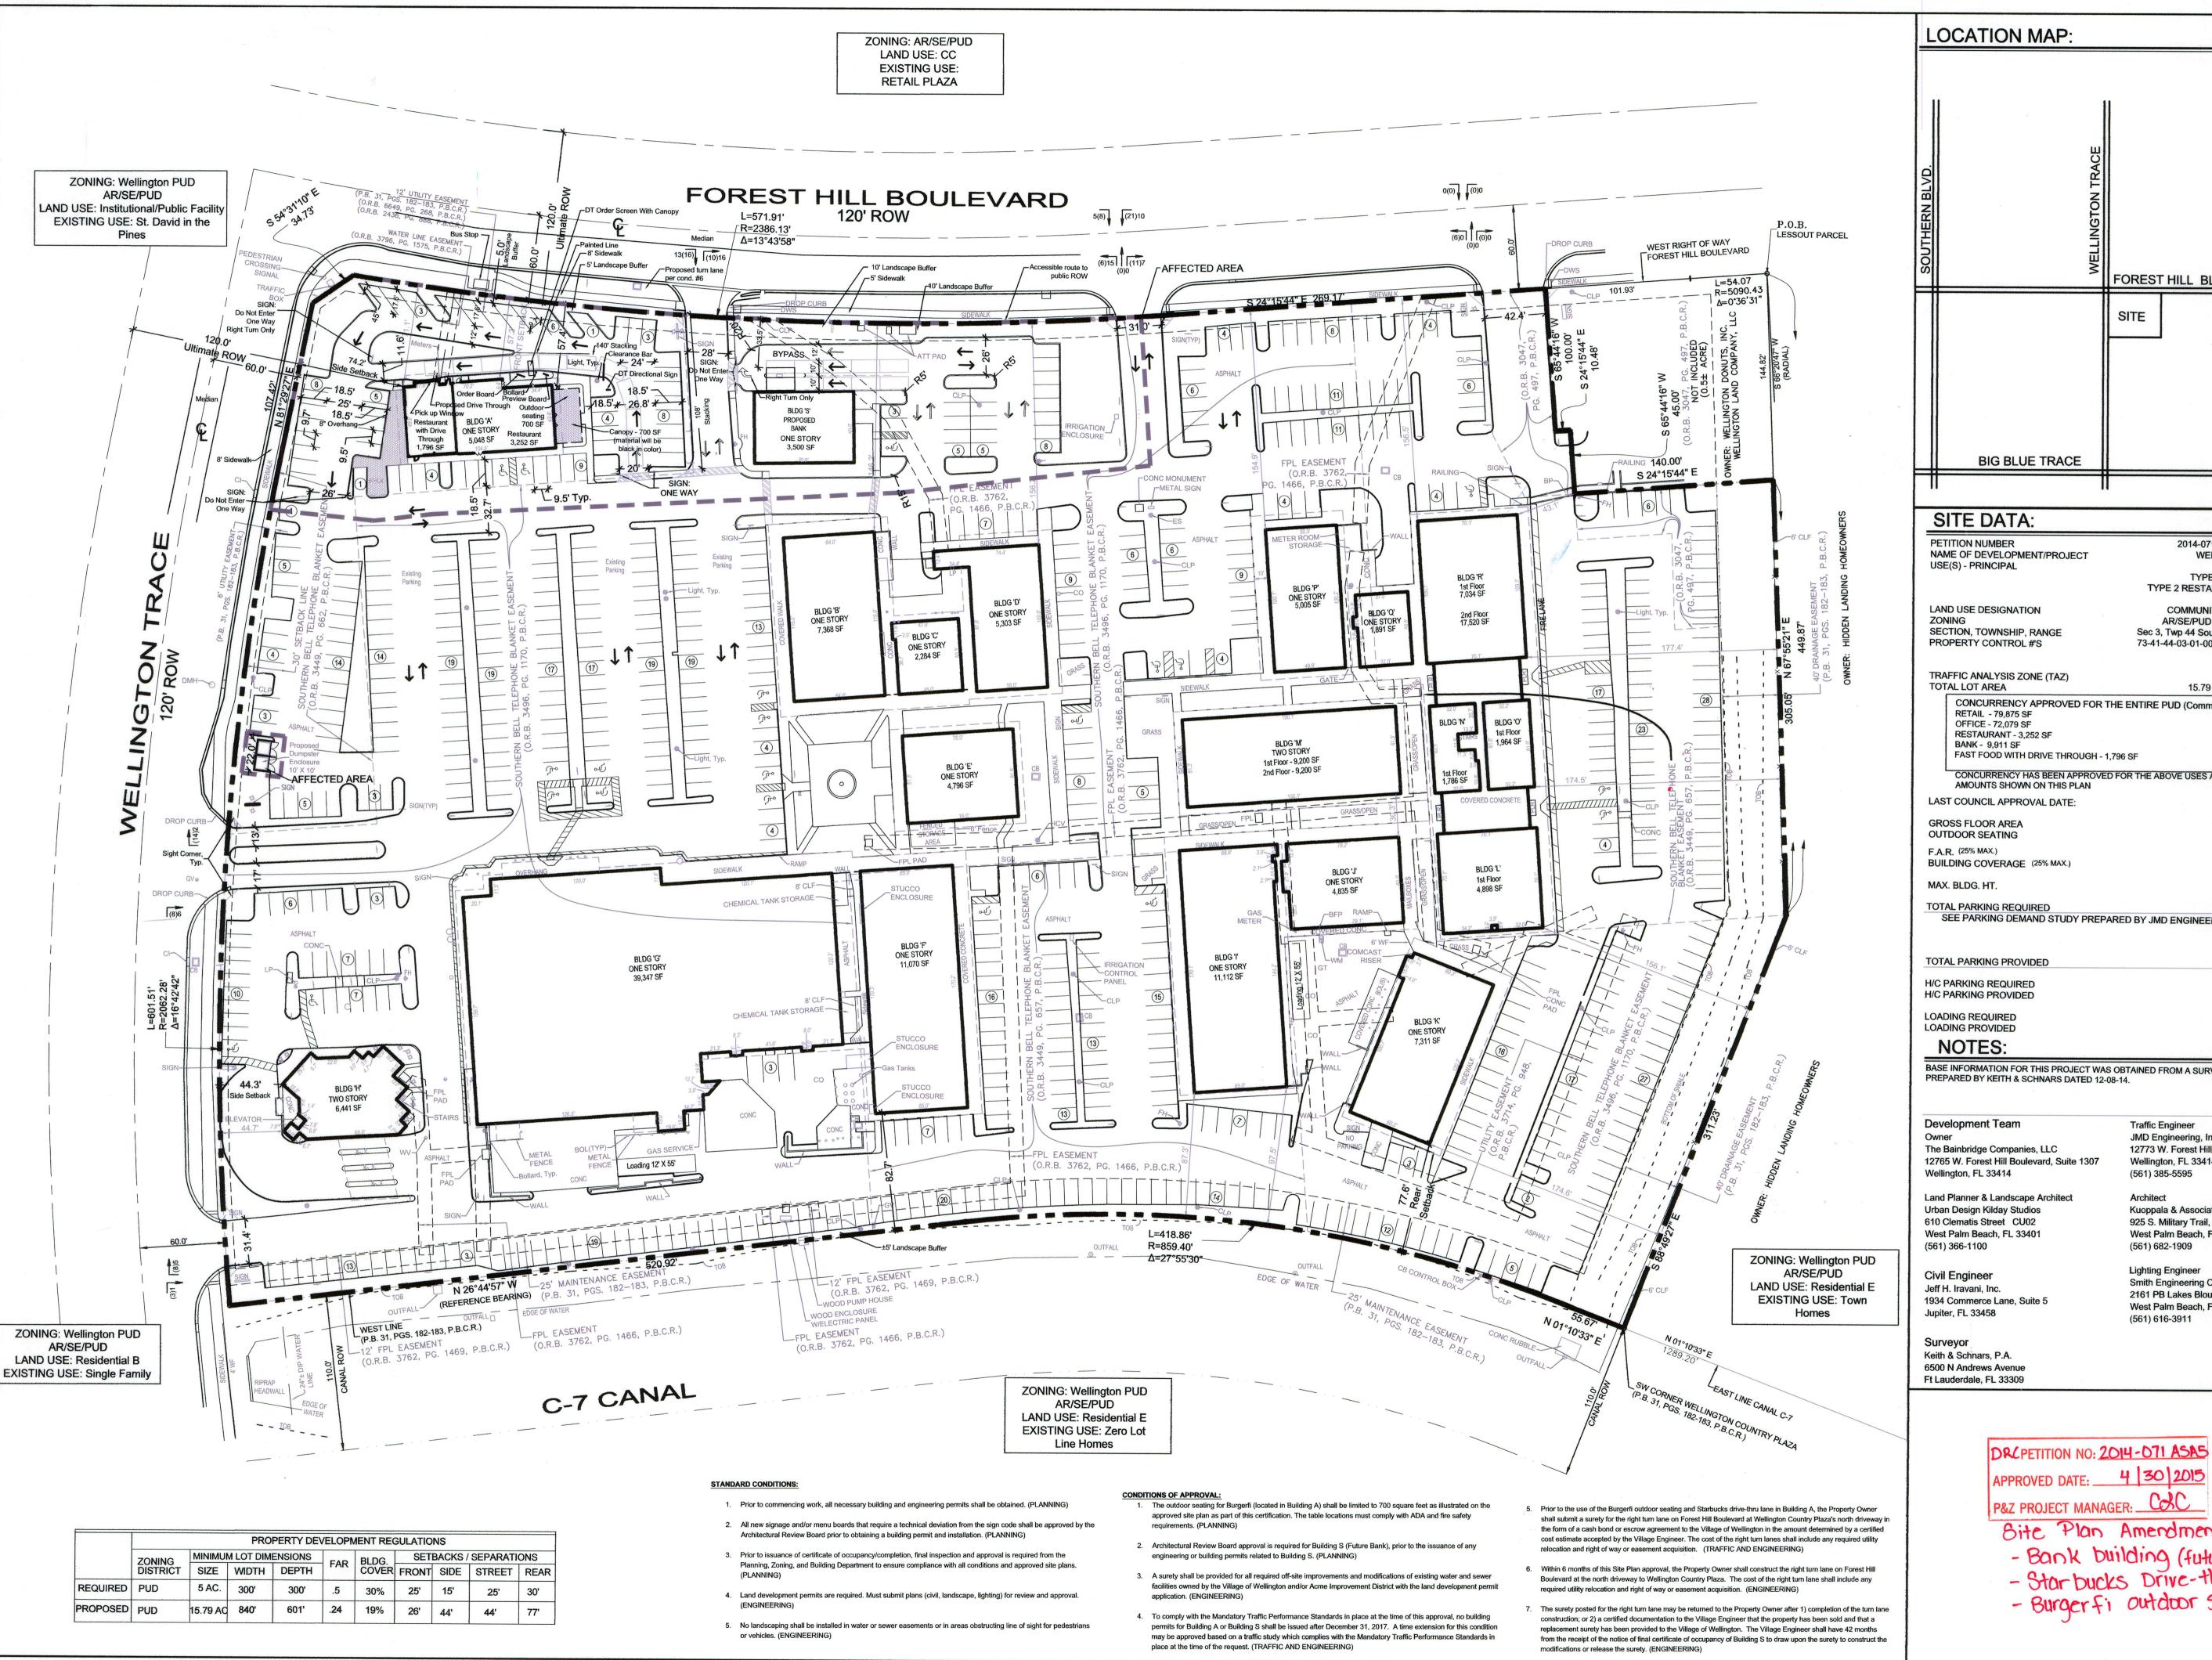

## Wellington

A SEPARATE PERMIT AND APPLICATION IS REQUIRED FOR ARB approval - Signage

DRCPETITION NO: 2014-071 ASAS APPROVED DATE: 4\30\2015 P&Z PROJECT MANAGER: C&C

Site Plan Amendment

- Bank building (future)
   Starbucks Drive-thru
   Burgerfi outdoor seating