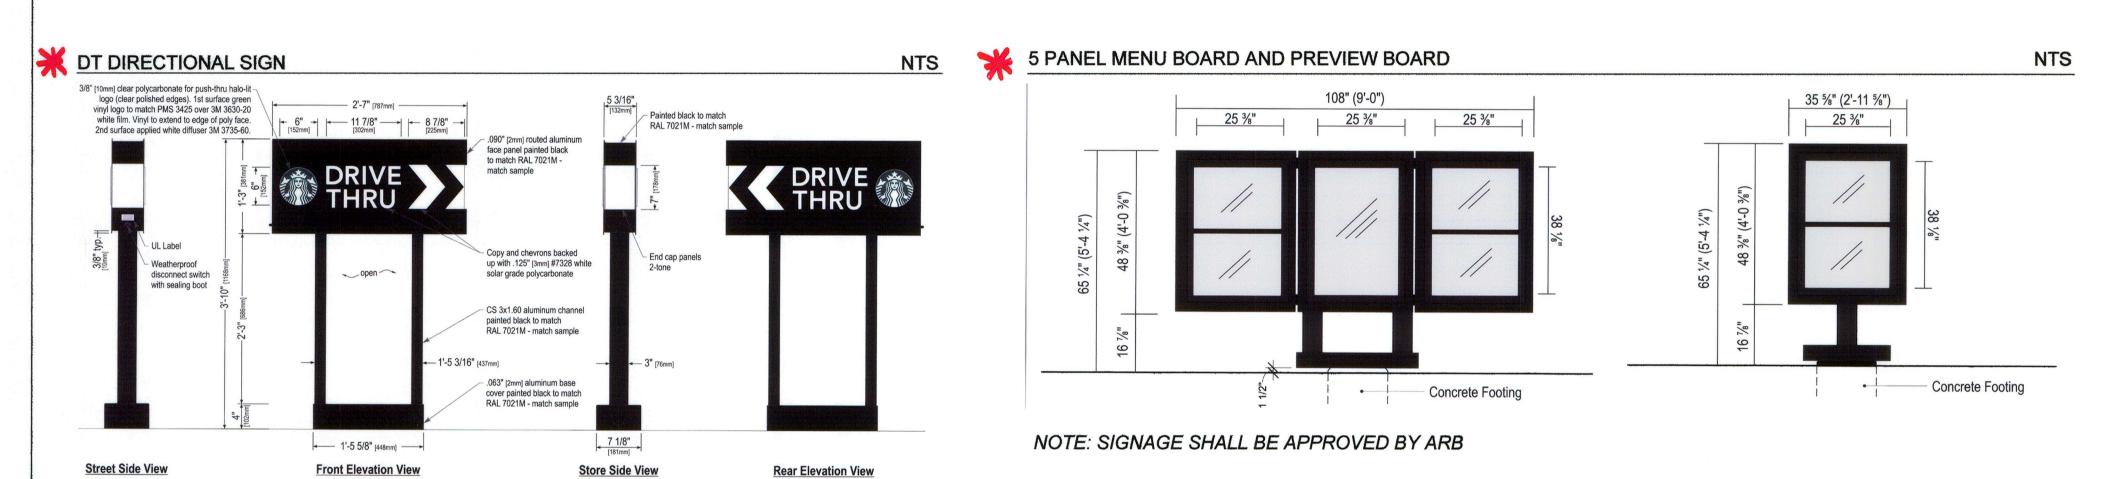

12-18-14 Submit Site Plan

02-09-15 Re-submit Site Plan 03-02-15 Re-submit Plan 04-22-15 Re-submit Plan JEB

04-29-15 Re-submit Plan SCM

NOTE: SIGNAGE SHALL BE APPROVED BY ARB

\* signage was not reviewed as part of this application.

NOTE: SIGNAGE SHALL BE APPROVED BY ARB

**Urban Planning & Design** 

**Landscape Architecture Communication Graphics** 

610 Clematis Street, Suite CU02 West Palm Beach, FL 33401 561.366.1100 FAX 561.366.1111 www.udkstudios.com #LCC000035