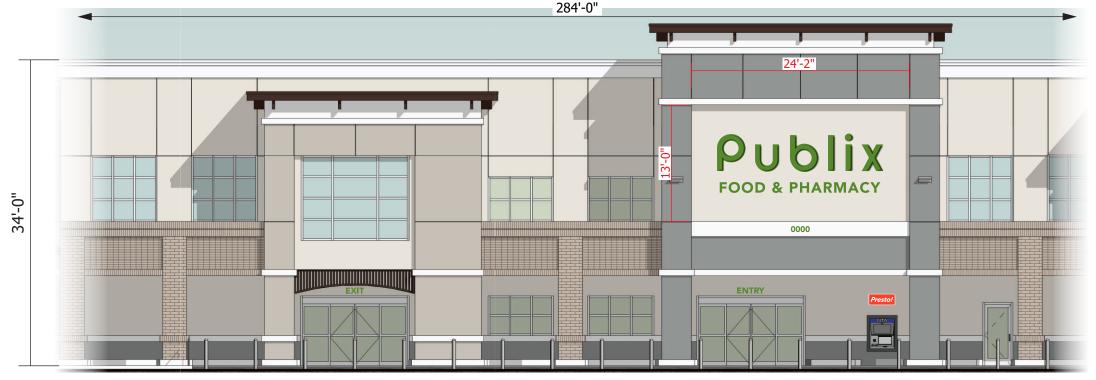

# CODE:

Max 2 sf per If of principal storefront facade; NTE 150 sf per tenant. Major tenants NTE 66 inches in height. Sign length NTE the lesser of 70% of the store or 20 ft in length.

**NORTH WEST ELEVATION** Scale: 3/32" = 1'-0"