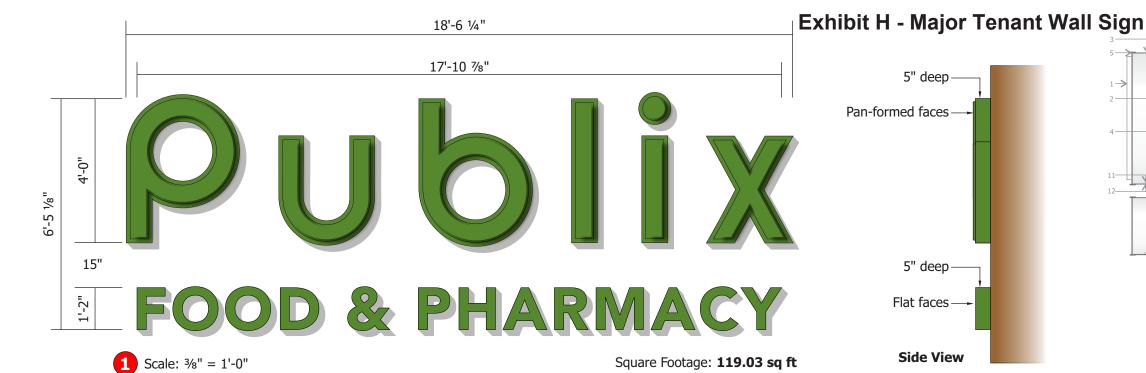

### **DESCRIPTION:**

- 1. Letters are fabricated with .125 aluminum backs and painted (semi-gloss finish) with .063 aluminum returns @ 5" deep.
- 2. Letters are internally illuminated with energy efficient LED.
- 3. Letter faces are .177" SG Plus
- 4. "PUBLIX" Pan-Formed faces are secured with 1" Jewelite Trimcap
- 5. "F&P" Flat faces are secured with 1" Jewelite Trimcap

## **COLOR SCHEDULE:**

Aluminum Returns = Painted PMS 363 Green (semi-gloss)

"PUBLIX" = 1" Jewelite Trimcap painted PMS 363 Green (semi-gloss)

"F & P" = 1" Jewelite trimcap painted PMS 363 Green (semi-gloss)

Acrylic Faces = .177 SG Plus PMS 363 Green

GE LEDs = Green

5" deep Pan-formed faces -5" deep-Flat faces -**Side View** 

1 acrylic face 2 letter backs to be .125 aluminum 3 aluminum returns 4 illumination to be provided by LED. 5 1" trim cap 6 mounting varies upon location and wall material power supply junction box listed disconnect switch 10 primary power source 11 weep hole cover to be white pre-finished aluminum 12 weep hole