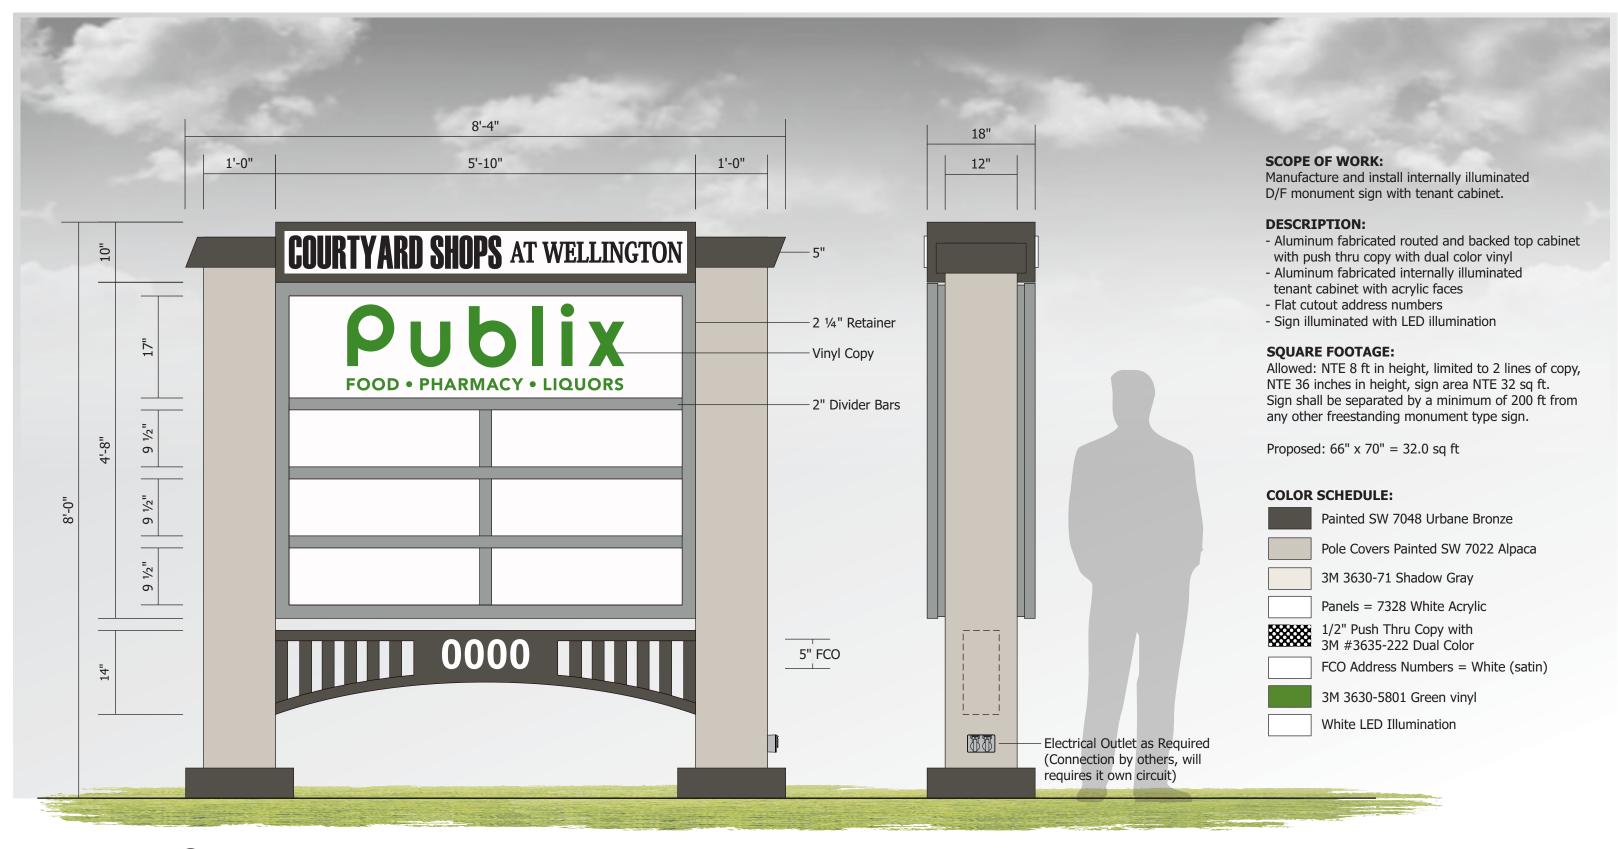

### **Exhibit I - Multi-Panel Monument Sign** 8'-4" 18" **SCOPE OF WORK:** 1'-0" 5'-10" 1'-0" 12" Manufacture and install internally illuminated D/F monument sign with tenant cabinet. **DESCRIPTION: COURTYARD SHOPS** AT WELLINGTON - Aluminum fabricated routed and backed top cabinet 10" with push thru copy with dual color vinyl - Aluminum fabricated internally illuminated tenant cabinet with acrylic faces - Flat cutout address numbers Publix - 2 ¼" Retainer - Sign illuminated with LED illumination 17" **SQUARE FOOTAGE:** Vinyl Copy Allowed: NTE 8 ft in height, limited to 2 lines of copy, **FOOD • PHARMACY • LIQUORS** NTE 36 inches in height, sign area NTE 32 sq ft. Sign shall be separated by a minimum of 200 ft from - 2" Divider Bars any other freestanding monument type sign. 1/2" 4'-8" Proposed: $66'' \times 70'' = 32.0 \text{ sq ft}$ 6 **COLOR SCHEDULE:** 1/2" Painted SW 7048 Urbane Bronze 6 Pole Covers Painted SW 7022 Alpaca 1/2" 3M 3630-71 Shadow Gray 6 Panels = 7328 White Acrylic 1/2" Push Thru Copy with 3M #3635-222 Dual Color 3M #3635-222 Dual Color 5" FCO FCO Address Numbers = White (satin) 14" 3M 3630-5801 Green vinyl White LED Illumination Electrical Outlet as Required (Connection by others, will requires it own circuit)