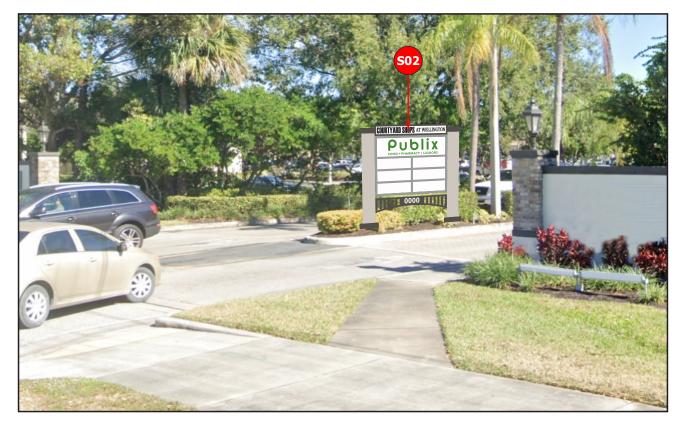

**SO1** SCALE: 3/4" = 1'-0"

SO2 SCALE: 3/4" = 1'-0"

| Revisions: |  |
|------------|--|
|            |  |
|            |  |
|            |  |
|            |  |
|            |  |
|            |  |

S02

**PROPOSED SIGNAGE - Wellington Place** 

**PROPOSED SIGNAGE - Wellington Place** 

**PROPOSED SIGNAGE - Greenview Shores Blvd** 

www.atlasbtw.com

**PROPOSED SIGNAGE - Greenview Shores Blvd** 

National Headquarters: 1077 West Blue Heron Blvd. West Palm Beach, Florida 33404