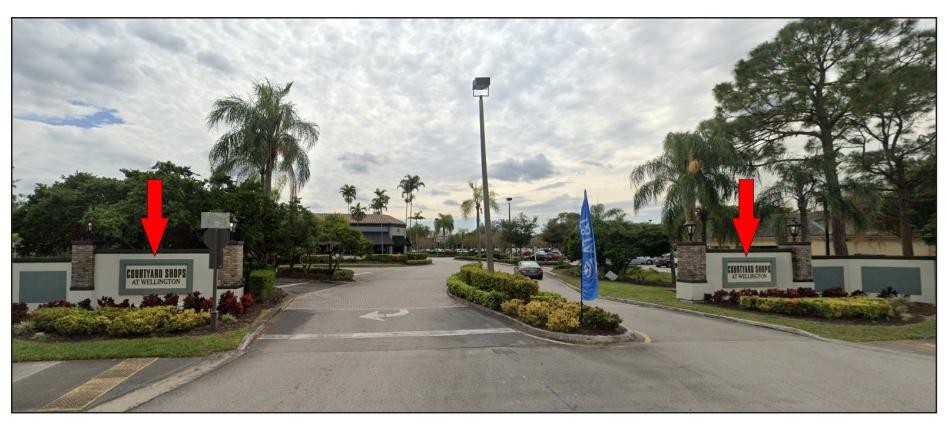

# **EXISTING CONDITIONS - Wellington Place**

# **EXISTING CONDITIONS - Greenview Shores Blvd**

www.atlasbtw.com

# Revisions:

Remove wall signs from both entrances. Patch and paint wall as required.

## **SCOPE OF WORK:**

**ELE** 

**SCOPE OF WORK:** 

Remove wall signs from both entrances. Patch and paint wall as required.

| PM: <b>Leana Z.</b> | Address: SEC Wellington    | Trace      |
|---------------------|----------------------------|------------|
| Drawn By: <b>TD</b> | City State: Wellington, FL |            |
| Date: 1/4/2022      | Drawing Number:            | 115258-ELE |