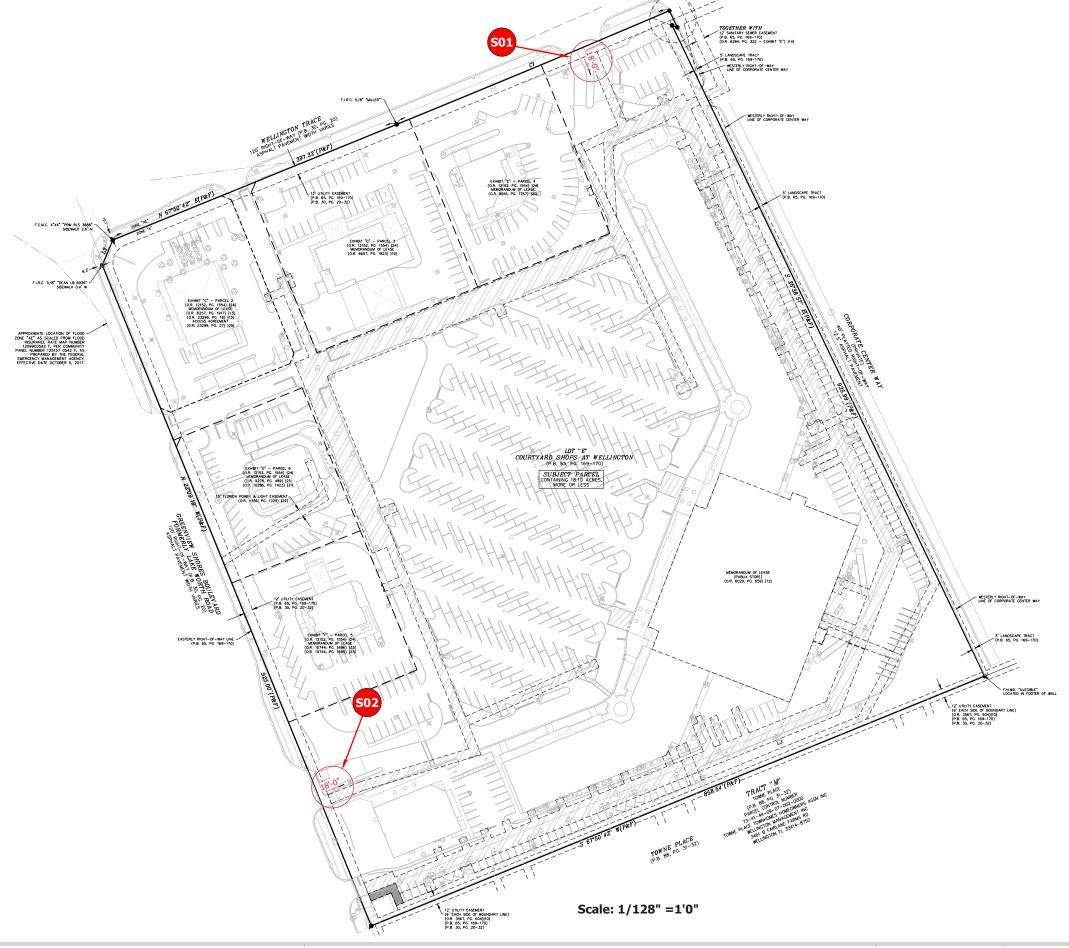

Revisions:

... ... ...
... ...
... ...
... ...
... ...
... ...
... ...
... ...
... ...

PM: Leana Z. Address: SEC Wellington Trace
Drawn By: TD City State: Wellington, FL

Date: 1/4/2022 Drawing Number: 115258-SP