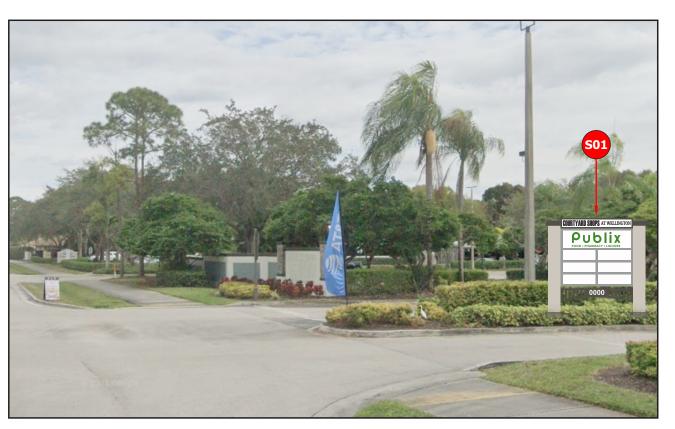

**SO1** SCALE: 3/4" = 1'-0"

SO2 SCALE: 3/4" = 1'-0"

| Revisions: |  |
|------------|--|
|            |  |
|            |  |
|            |  |
|            |  |
|            |  |
|            |  |

S02

**PROPOSED SIGNAGE - Wellington Place** 

**PROPOSED SIGNAGE - Wellington Place** 

**PROPOSED SIGNAGE - Greenview Shores Blvd** 

www.atlasbtw.com

**PROPOSED SIGNAGE - Greenview Shores Blvd** 

National Headquarters: 1077 West Blue Heron Blvd. West Palm Beach, Florida 33404