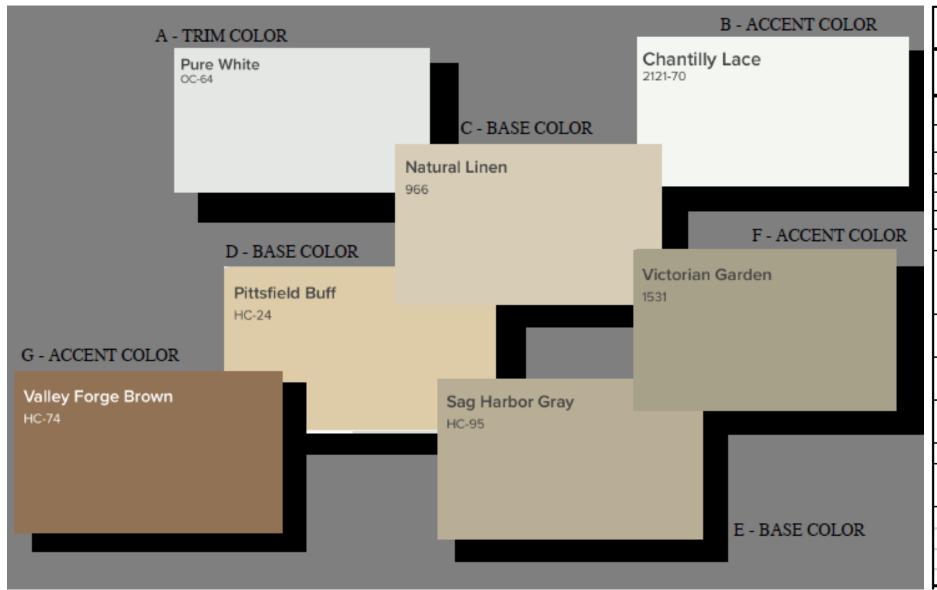

**Exhibit C**Proposed Color and Material Palette



|    | MATERIAL S            |                                |                |
|----|-----------------------|--------------------------------|----------------|
|    | WELLINGTON B          |                                | 1/19/22        |
| MK | Material              | Finish                         | Remarks        |
|    |                       |                                |                |
| 1  | CEMENT PLASTER        | SAND FLOAT / PAINT             |                |
| 2  | EIFS BAND             | FINE SAND FINISH / PAINT       |                |
| 3  | CAST STONE            | SAND FINISH                    |                |
| 4  | SCORED CEMENT PLASTER | SAND FLOAT / PAINT             |                |
| 5  | METAL                 | PRE-FINISHED ALUMINUM          | WHITE