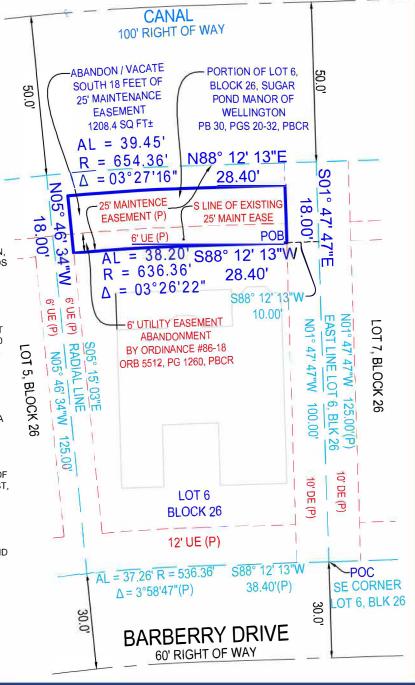

## **LEGAL DESCRIPTION:**

A PORTION OF LOT 6, BLOCK 26, SUGAR POND MANOR OF WELLINGTON, AS RECORDED IN PLAT BOOK 30, PAGES 20-32 OF THE PUBLIC RECORDS OF PALM BEACH COUNTY, FLORIDA.

#### MORE PARTICULARLY DESCRIBED AS FOLLOWS:

COMMENCE AT THE SOUTHEAST CORNER OF SAID LOT 6, BLOCK 26. SUGAR POND MANOR OF WELLINGTON; THENCE NORTH 01°47'47" WEST ALONG THE EAST LINE OF SAID LOT 6, BLOCK 26, A DISTANCE OF 100.00 FEET; THENCE SOUTH 88°12'13" WEST, A DISTANCE OF 10.00 FEET TO A POINT ON AN EXISTING 10 FOOT DRAINAGE EASEMENT AND THE POINT OF BEGINNING; THENCE CONTINUE SOUTH 88°12'13" WEST ALONG THE SOUTH LINE OF AN EXISTING 25 FOOT MAINTENANCE EASEMENT. A DISTANCE OF 28.40 FEET TO A POINT OF CURVATURE OF CIRCULAR CURVE TO THE LEFT, HAVING A RADIUS OF 636.36 FEET AND CENTRAL ANGLE OF 03°26'22"; THENCE WESTERLY ALONG ARC OF SAID CURVE, A DISTANCE OF 38.20 FEET TO A POINT OF NON-TANGENCY; THENCE NORTH 05°46'34" WEST, A DISTANCE OF 18,00 FEET TO A POINT ON A NON-TANGENT CIRCULAR CURVE TO THE RIGHT, HAVING A RADIUS OF 654.36 FEET, A CENTRAL ANGLE OF 03°27'16" AND A RADIAL LINE BEARING SOUTH 05°15'03" EAST; THENCE EASTERLY ALONG THE ARC OF SAID CURVE, A DISTANCE OF 39.45 FEET, THENCE NORTH 88°12'13" EAST, A DISTANCE OF 28.40 FEET TO SAID EXISTING 10 FOOT DRAINAGE EASEMENT: THENCE SOUTH 01°47'47" EAST ALONG SAID EXISTING 10 FOOT DRAINAGE EASEMENT, A DISTANCE OF 18.00 FEET TO THE POINT OF BEGINNING.

SAID LANDS SITUATE AND BEING IN PALM BEACH COUNTY, FLORIDA AND CONTAINS 1208.4 SQUARE FEET, MORE OR LESS.

### NOTES:

- NO SEARCH OF THE PUBLIC RECORD FOR THE PURPOSE OF ABSTRACTING TITLE WAS PERFORMED BY THIS OFFICE
- BEARING BASIS: THE EAST LINE OF LOT 6, BLOCK 26, SUGAR POND MANOR WELLINGTON BEARING N01°47'47"W PER PLAT BOOK 30, PGS 20-32, PALM BEACH COUNTY RECORDS.