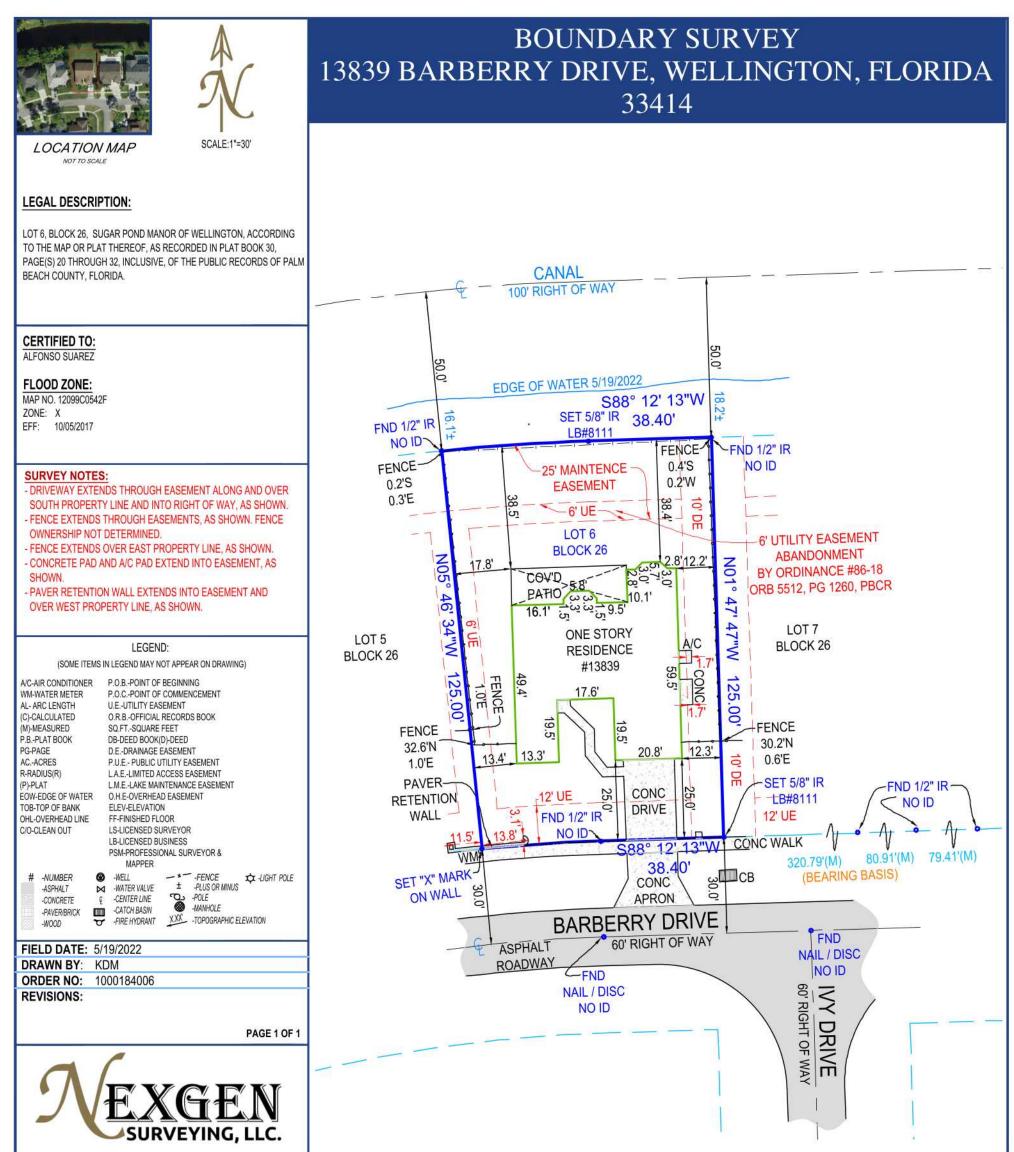

3) ANY FENCES SHOWN HEREON ARE ILLUSTRATIVE OF THEIR GENERAL POSITION ONLY. FENCE TIES SHOWN ARE TO GENERAL CENTERLINE OF FENCE. THIS OFFICE WILL NOT BE RESPONSIBLE FOR DAMAGES RESULTING SOLELY ON THEIR PHYSICAL RELATIONSHIP TO THE MONUMENTED BOUNDARY LINES.

4) GRAPHIC REPRESENTATIONS MAY HAVE BEEN EXAGGERATED TO MORE CLEARLY ILLUSTRATE MEASURED RELATIONSHIPS - DIMENSIONS SHALL HAVE PRECEDENCE OVER SCALED POSITIONS.

5) UNDERGROUND IMPROVEMENTS HAVE NOT BEEN LOCATED EXCEPT AS SPECIFICALLY SHOWN.

6) ELEVATIONS ARE BASED UPON NATIONAL GEODETIC VERTICAL DATUM (N.G.V.D. 1929) OR NORTH AMERICAN VERTICAL DATUM (N.A.V.D. 1988).

7) ALL BOUNDARY AND CONTROL DIMENSIONS SHOWN ARE FIELD MEASURED AND CORRESPOND TO RECORD INFORMATION UNLESS SPECIFICALLY NOTED OTHERWISE.

8) CORNERS SHOWN AS "SET" ARE 5/8" IRON RODS IDENTIFIED WITH A PLASTIC CAP MARKED LS (LICENSED SURVEYOR)