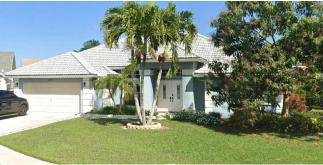

The applicant is requesting the addition of Lobelia (SW6809) and Rhythmic Blue (SW6806) be added to the ARB Color Chart. Grays and blues have been popular exterior paint colors for the last decade. In fact, the last two (2) colors that were added to the ARB Color Chart were blue colors. The current ARB Color Chart has a very limited selection of blue colors. Below is an example of the requested colors on a residential property in the Tree Tops subdivision:

420 Oak Shadow Way