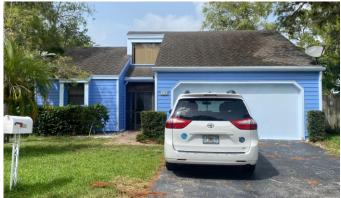

The applicant is requesting the addition of Lobelia (SW6809) and Rhythmic Blue (SW6806) be added to the ARB Color Chart. Grays and blues have been popular exterior paint colors for the last decade. In fact, the last two (2) colors that were added to the ARB Color Chart were blue colors. The current ARB Color Chart has a very limited selection of blue colors. Below is an example of the requested colors on a residential property in the Tree Tops subdivision:

420 Oak Shadow Way