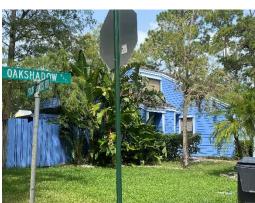

r KFerraiolo@wellingtonfl.gov

(561) 753-5268

Lobelia (SW6809)

**Rhythmic Blue (SW6806)** 

#### **Current Request and Staff Analysis:**

The Architectural Review Board (ARB) is tasked with reviewing the approved color chart for residential and non-residential uses. Applicants can request to update the ARB Color Chart at any time.

The applicant is requesting the addition of Lobelia (SW6809) and Rhythmic Blue (SW6806) be added to the ARB Color Chart. Grays and blues have been popular exterior paint colors for the last decade. In fact, the last two (2) colors that were added to the ARB Color Chart were blue colors. The current ARB Color Chart has a very limited selection of blue colors. Below is an example of the requested colors on a residential property in the Tree Tops subdivision:





420 Oak Shadow Way

### ARCHITECTURAL REVIEW BOARD

Planning and Zoning Division August 28, 2022



# Other approved blue houses colors in Wellington include the following:





397 Park Forest Way

413 Park Forest Way







505 Sweet Wood Way



1102 Essex Drive



1262 Snowbell Place

### ARCHITECTURAL REVIEW BOARD

Planning and Zoning Division August 28, 2022







13188 Quiet Woods Road

13175 Quiet Woods Road



1240 Lake Breeze Drive

# **RECOMMENDATION:**

Staff recommends approval of Petition 2022-0022 ARB to add Lobelia (SW6809) and Rhythmic Blue (SW6806) to the ARB Approved Color Chart.