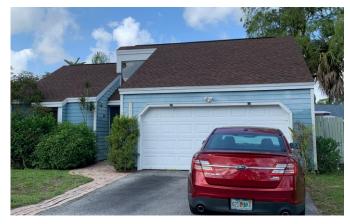

The applicant is requesting the addition of Lobelia (SW6809) and Rhythmic Blue (SW6806) be added to the ARB Color Chart. Grays and blues have been popular exterior paint colors for the last decade. In fact, the last two (2) colors that were added to the ARB Color Chart were blue colors. The current ARB Color Chart has a very limited selection of blue colors. Below is an example of the requested colors on a residential property in the Tree Tops subdivision:

420 Oak Shadow Way