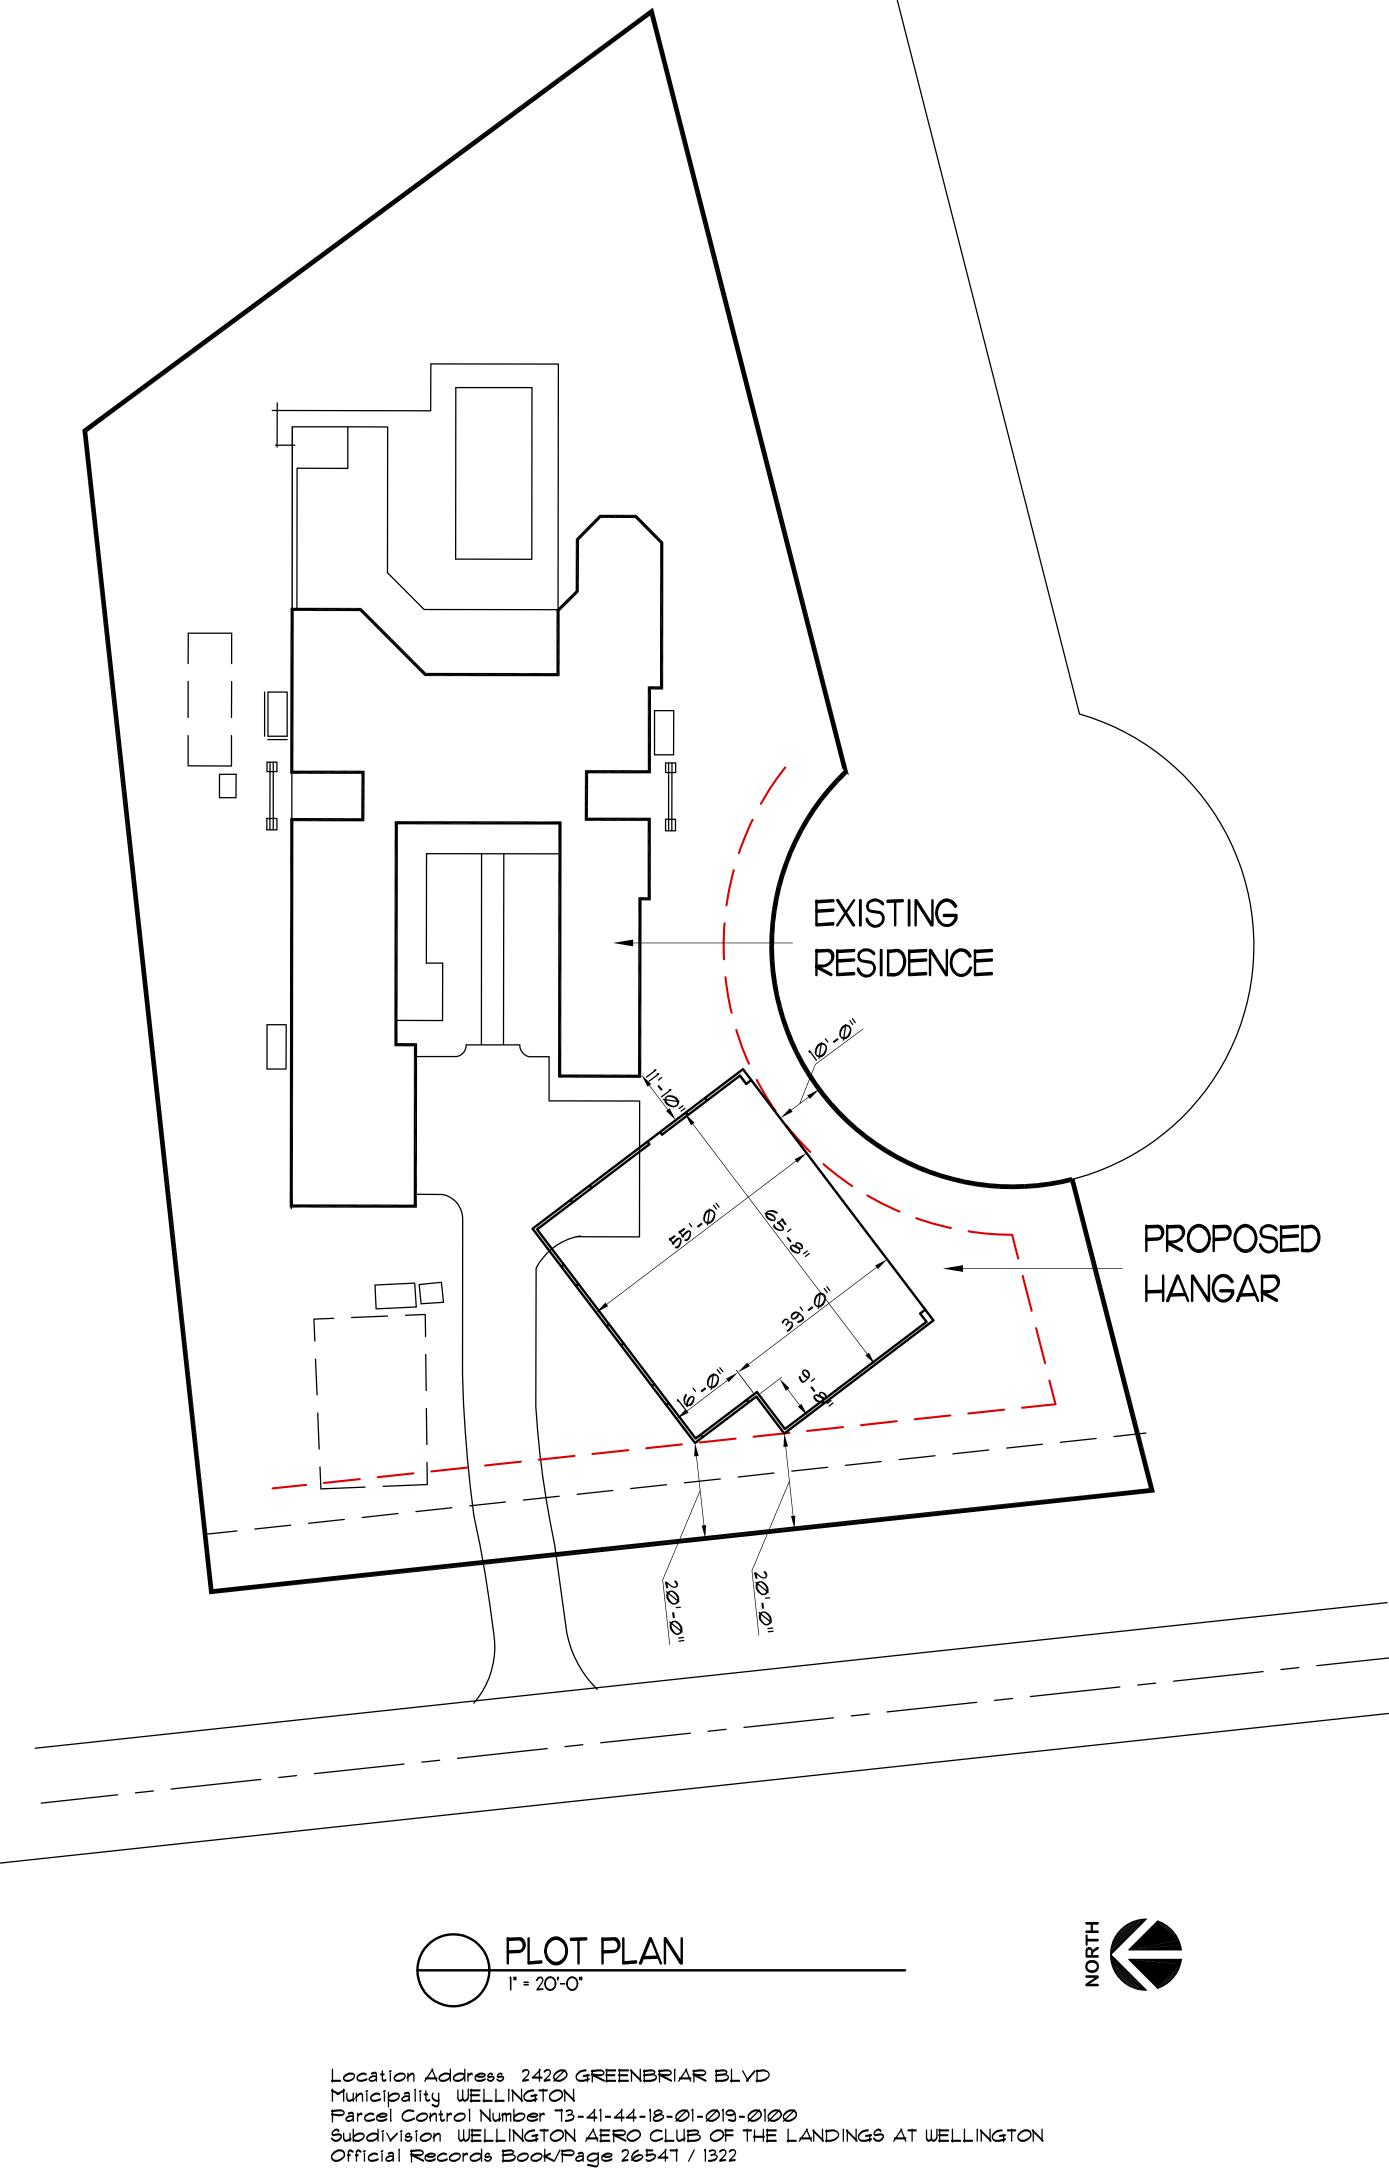

SHEET

North

Scale: 1'' = 20'-0''

APPROX. LOCATION -PROPOSED HANGAR

NORTH

OVERHEAD VIEW OF PROPERTY LOCATION

Official Records Book/Page 26547 / 1322
Legal Description WELLINGTON AERO CLUB OF THE LANDINGS AT WELLINGTON LOT 10 BLK 19

CHARLES HIGGINS
RESIDENTIAL DESIGNER

RESIDENCE

HOLL

CC Drawn: Checked: C. H. 11/08/21 Date: Sheet No.

PLOT PLAN

CHARLES HIGGINS
RESIDENTIAL DESIGNER

ADAM GINSBURG, PE

RESIDENCE