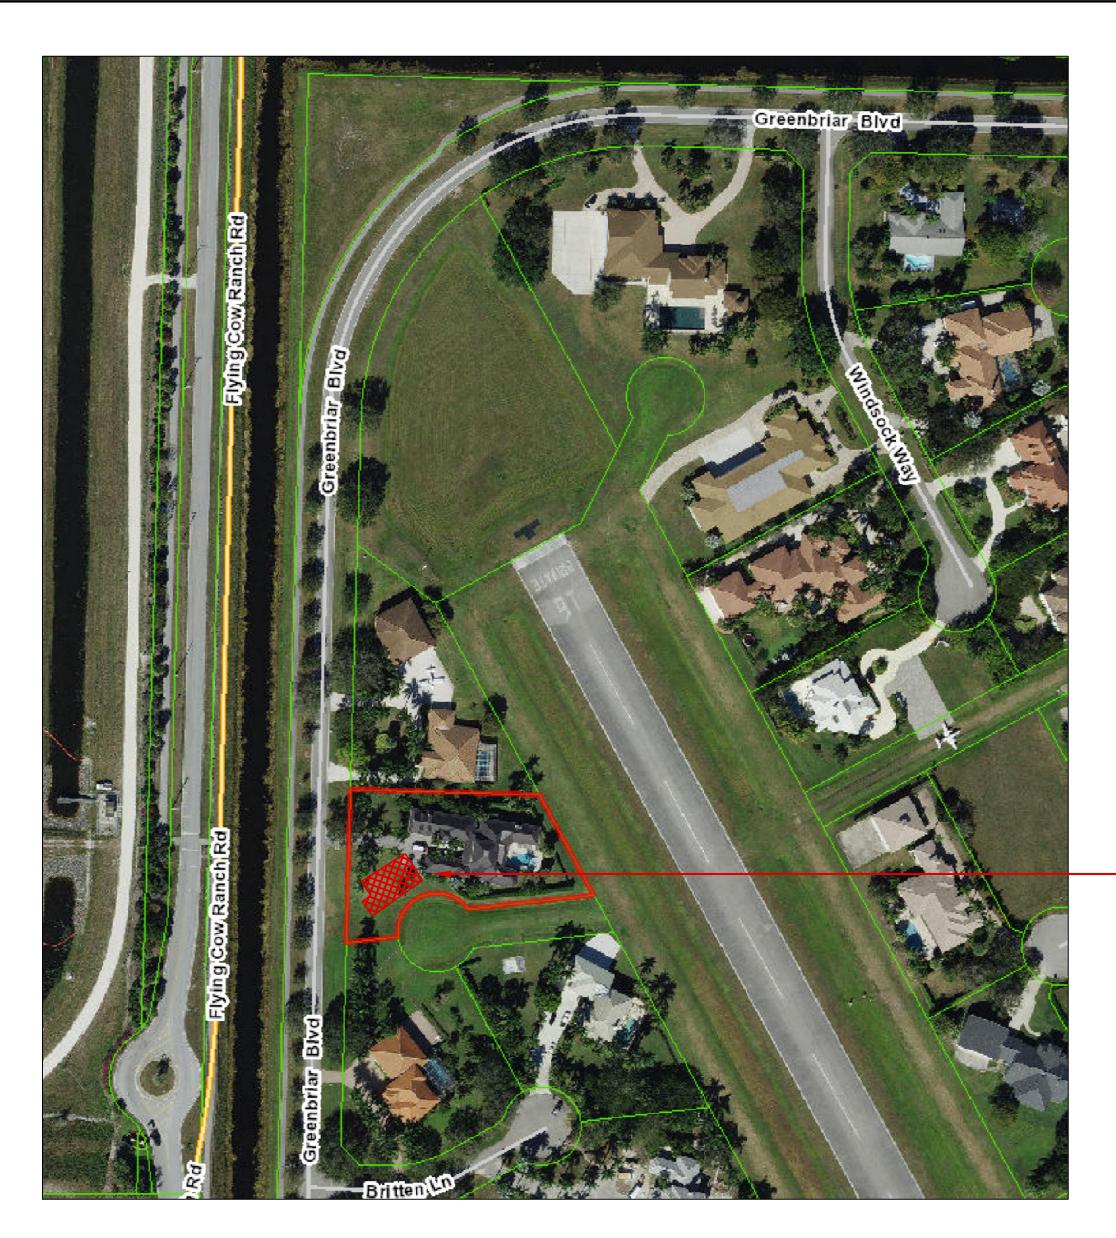

SHEET

North

Scale: 1'' = 20'-0''

APPROX. LOCATION -PROPOSED HANGAR

NORTH

OVERHEAD VIEW OF PROPERTY LOCATION

Official Records Book/Page 26547 / 1322
Legal Description WELLINGTON AERO CLUB OF THE LANDINGS AT WELLINGTON LOT 10 BLK 19