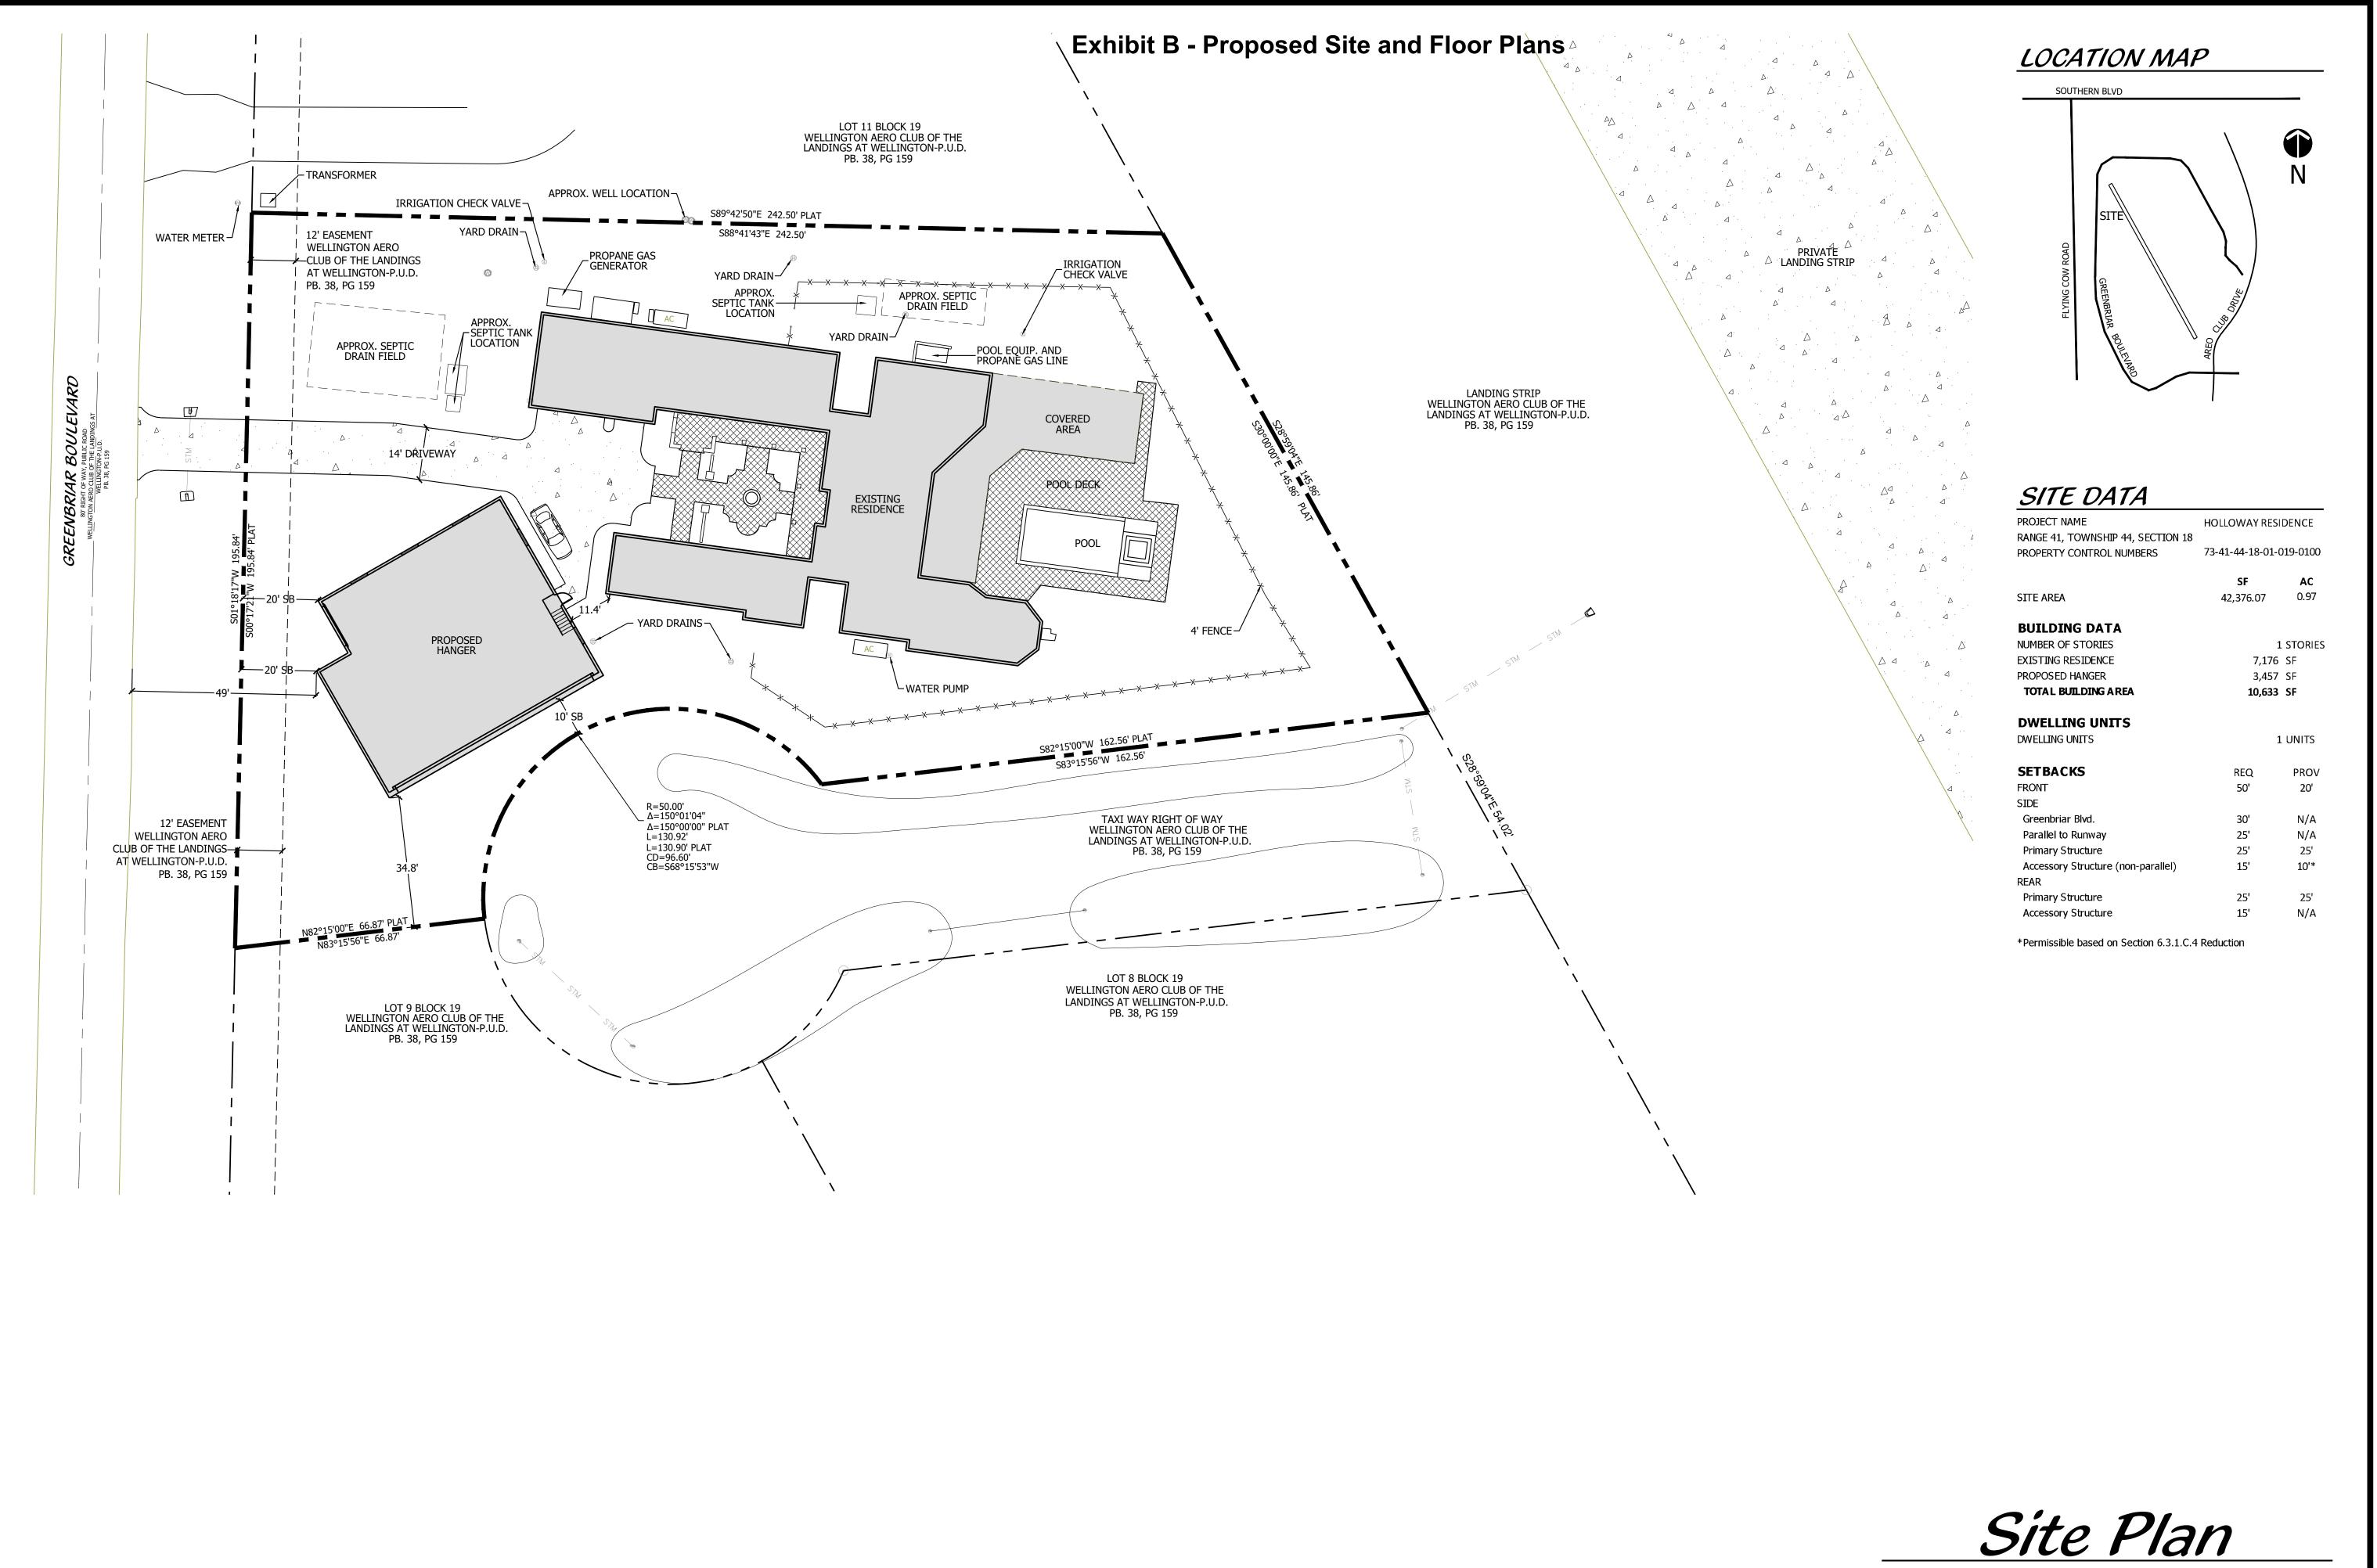

SHEET

North

Scale: 1'' = 20'-0''

APPROX. LOCATION -PROPOSED HANGAR

NORTH

OVERHEAD VIEW OF PROPERTY LOCATION

Official Records Book/Page 26547 / 1322
Legal Description WELLINGTON AERO CLUB OF THE LANDINGS AT WELLINGTON LOT 10 BLK 19

CHARLES HIGGINS
RESIDENTIAL DESIGNER

RESIDENCE

HOLL

CC Drawn: Checked: C. H. 11/08/21 Date: Sheet No.

PLOT PLAN

CHARLES HIGGINS
RESIDENTIAL DESIGNER

ADAM GINSBURG, PE

RESIDENCE

HOLLOWAY

Drawn: CC Checked: C. H. Date: 11/08/21 Sheet No.