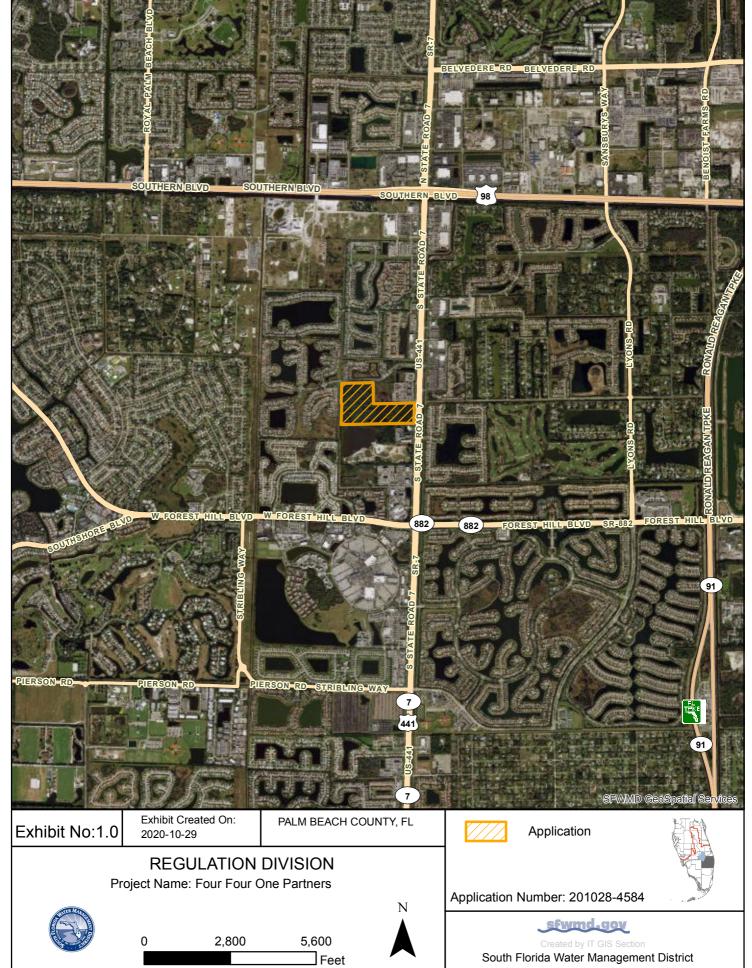

Based on the information provided and the results of the site inspection, jurisdictional wetlands and other surface waters as defined in Chapter 62-340, Florida Administrative Code, exist on the property. Exhibit 2.0, attached, identifies the boundaries of the property inspected and the approximate landward limits of the wetlands and other surface waters.

Exhibit No. 1.0 Location Map

Exhibit No. 2.0 Wetland and Other Surface Waters Map

Created by IT GIS Section

South Florida Water Management District