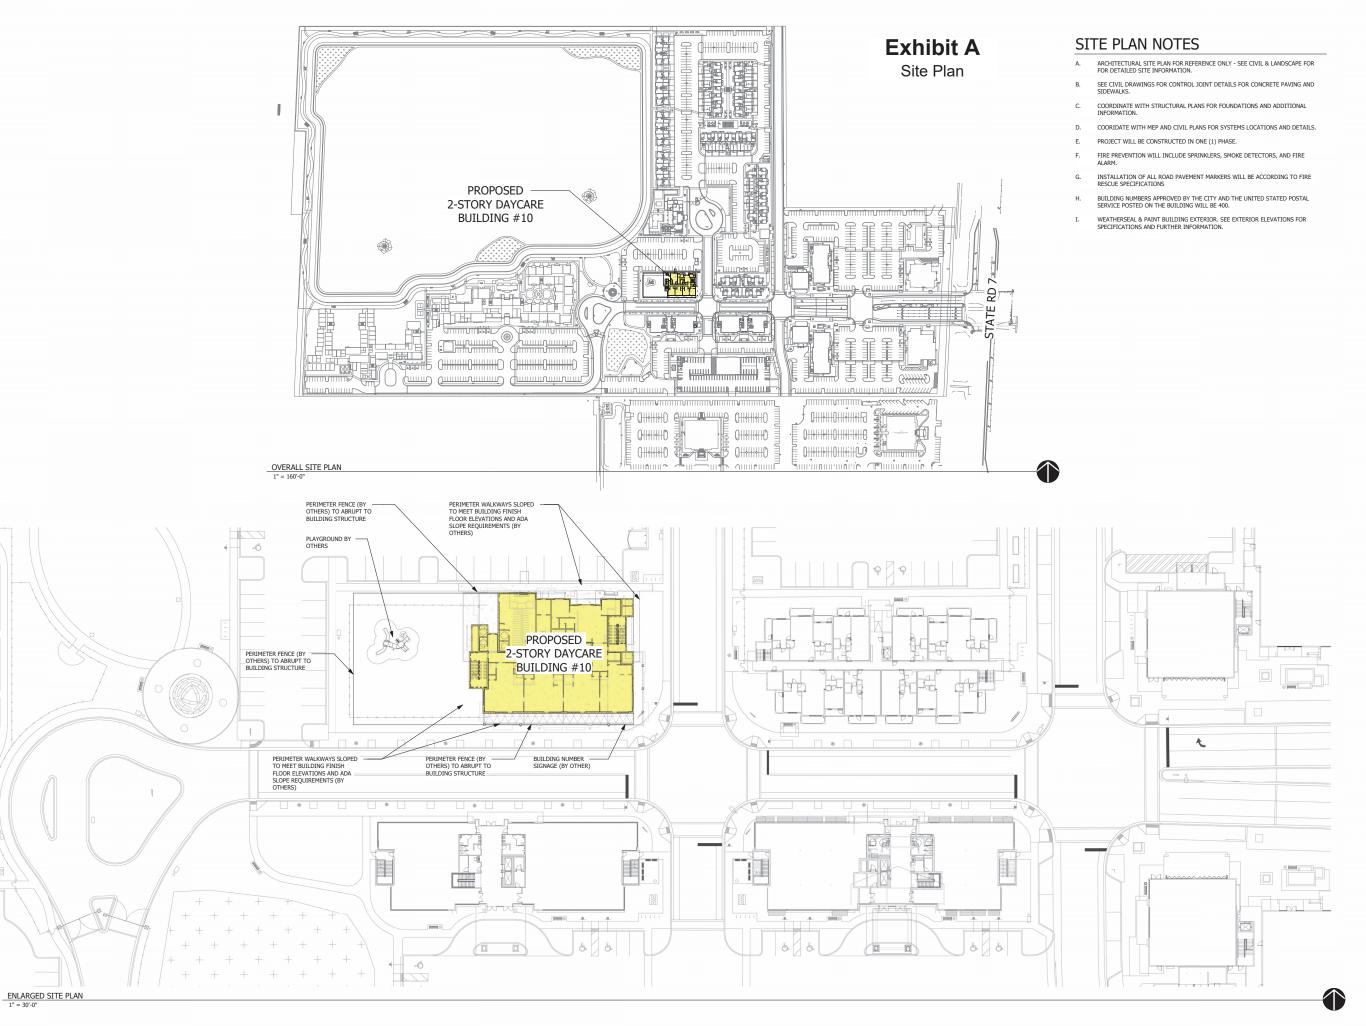

L O T I S°

ARCHITECT

ROBLING
ARCHITECTURE
CONSTRUCTION
AA26001119 ED20211 CGC1904260

101 WALKER AVE. GREENACRES, FL 33463 T: 561-649-6705

WWW.ROBLING.COM

CONSULTANT

PROJECT TITLE

LOTIS WELLINTON DAYCARE FACILITY

PROJECT ADDRESS

400 SOLARO BOULEVARD WELLINGTON, FL 33414

SUBMITTAL HISTORY

No. DATE DESCRIPTION

NG ARCHITECTURE CONSTRUCTION HEREBY ERVES ITS COMMON LAW COPYRIGHT AND HER PROPERTY RIGHTS IN THESE PLANS, CATIONS, DESIGNS AND IDEAS. THESE PLANS CATIONS, AND IDEAS ARE NOT TO BE COPIED PRODUCED IN ANY MANNER WITHOUT THE

© ROBLING ARCHITECTURE CONSTRUCTION, INC.



PROJECT NUMBER 456-19

SHEET TITLE

SITE PLAN
SHEET NUMBER

SP1.0