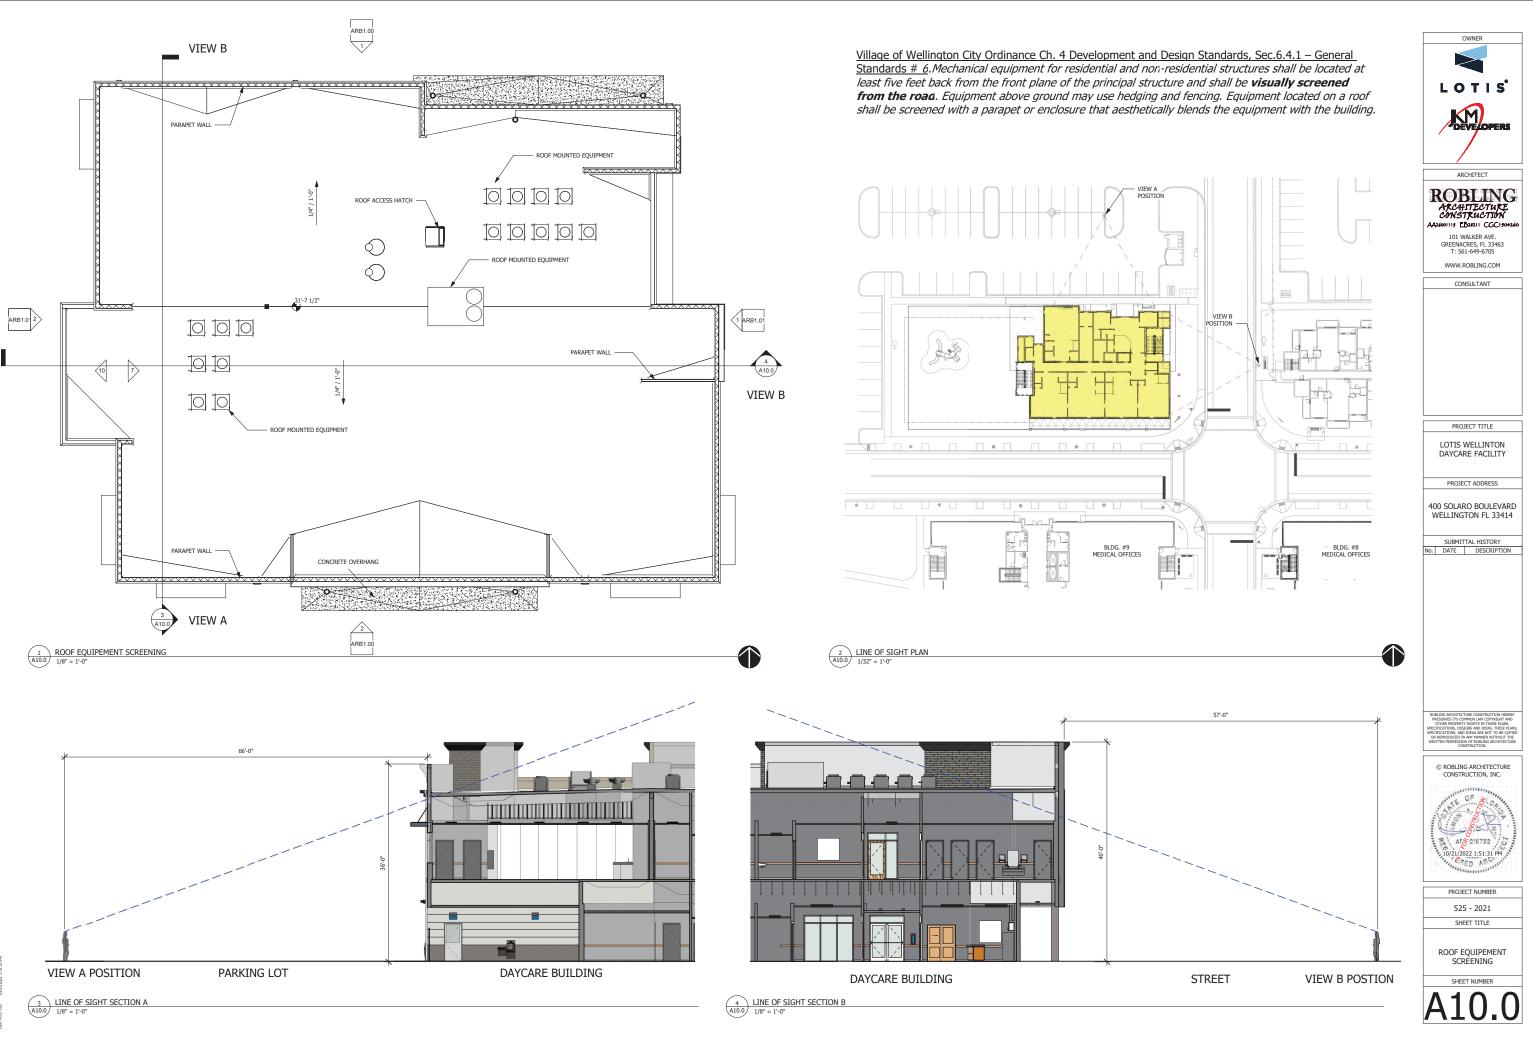

# **Exhibit B**

1 WEST ELEVATION A2.00 3/16" = 1'-0"

 $\begin{array}{c} 2 \\ \hline A2.00 \\ \hline 3/16" = 1'-0" \end{array}$ 

1 WEST ELEVATION A2.00 3/16" = 1'-0"

2 NORTH ELEVATION/ MAIN ENTERANCE A2.00 3/16" = 1'-0"

C:\User Designe 11/14/2

FILE LOCATION PLOT BY LAST PLOTTED