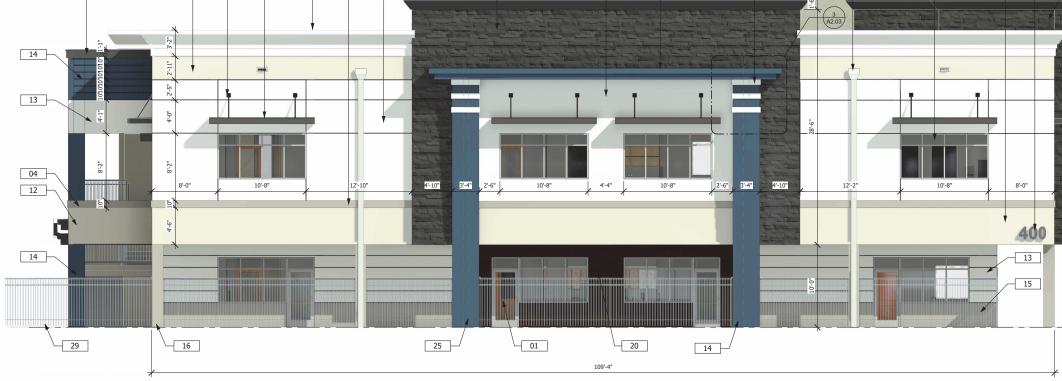

C:/User Designe 11/14/2 FILE LOCATION PLOT BY LAST PLOTTED

2 SOUTH ELEVATION (A2.01) 3/16" = 1'-0"

C:\Users Designer 11/14/20

FILE LOCATION PLOT BY LAST PLOTTED

C:\Users Designer 10/21/2 FILE LOCATION PLOT BY LAST PLOTTED