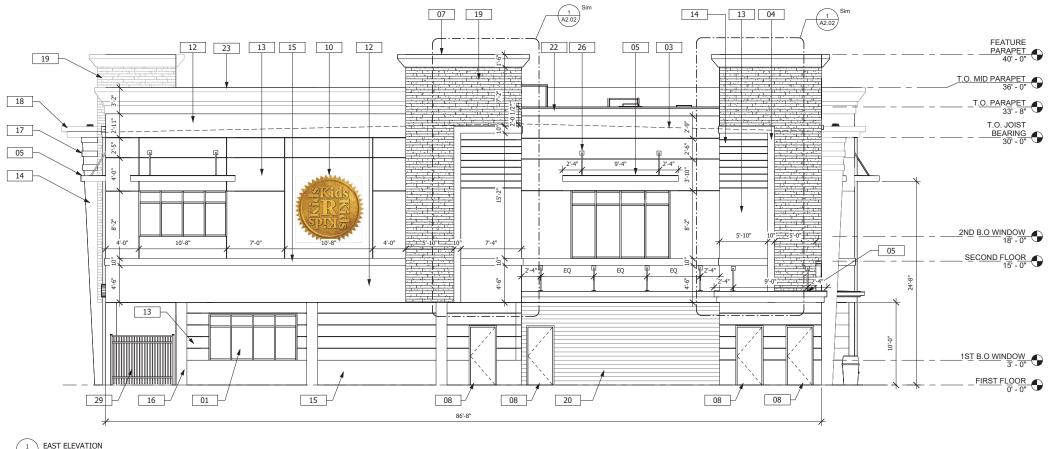

C:/User Designe 11/14/2 FILE LOCATION PLOT BY LAST PLOTTED

2 SOUTH ELEVATION (A2.01) 3/16" = 1'-0"

C:\Users Designer 11/14/20

FILE LOCATION PLOT BY LAST PLOTTED

C:\Users Designer 10/21/2 FILE LOCATION PLOT BY LAST PLOTTED

## EXTERIOR MATERIAL AND FINISH LEGEND

|  | KEY NOTE                                            | FINISH                                           |  |  |
|--|-----------------------------------------------------|--------------------------------------------------|--|--|
|  |                                                     |                                                  |  |  |
|  | ALUMINUM STOREFRONT SYSTEM AS SCHEDULED             | CLEAR ANODIZED FRAME W/ LIGHT GREY<br>TINT GLASS |  |  |
|  | PAINTED STUCCO BAND PROFILE B                       | BLACK MAGIC, #SW6991                             |  |  |
|  | HIDDEN LINE INDICATING SLOPE OF ROOF                |                                                  |  |  |
|  | PAINTED STUCCO BAND PROFILE A                       | DOVETAIL, #SW1015                                |  |  |
|  | PAINTED CONCRETE OVERHANG                           | BLACK MAGIC, #SW6991                             |  |  |
|  | WALL PACK, REFER TO ELECTRICAL DRAWINGS             |                                                  |  |  |
|  | CORNICE MOULDING AT FEATURE PARAPET                 | BLACK MAGIC, #SW6991                             |  |  |
|  | PAINTED H.M. DOOR                                   | DOVETAIL, #SW1015                                |  |  |
|  | EXTERIOR DUAL HEIGHT WATER DRINKING FOUNTAIN        |                                                  |  |  |
|  | BUILDING SIGNAGE                                    |                                                  |  |  |
|  | DOWNSPOUT CONNECTED TO STORM SEWER                  | HIGH REFLECTIVE, #SW9178                         |  |  |
|  | PAINTED STUCCO                                      | SKYLINE STEEL, #SW1015                           |  |  |
|  | PAINTED STUCCO                                      | HIGH REFLECTIVE, #SW9178                         |  |  |
|  | PAINTED STUCCO                                      | IN THE NAVY, #SW9178                             |  |  |
|  | PAINTED STUCCO                                      | DOVETAIL, #SW1015                                |  |  |
|  | PAINTED CONCRETE COLUMN                             | DOVETAIL, #SW1015                                |  |  |
|  | PAINTED STUCCO BAND                                 | HIGH REFLECTIVE, #SW9178                         |  |  |
|  | PAINTED CONCRETE OVERHANG                           | IN THE NAVY, #SW9178                             |  |  |
|  | BRICK VENEER                                        | LIGHT GREY STACKED LEDGESTONE                    |  |  |
|  | SCORED STUCCO                                       | WOOD GRAIN PATTERN AND COATED                    |  |  |
|  | PAINTED STEEL COLUMN                                | BLACK MAGIC, #SW6991                             |  |  |
|  | CORNICE MOULDING AT T.O. PARAPET                    | BLACK MAGIC, #SW6991                             |  |  |
|  | CORNICE MOULDING AT MID PARAPET                     | HIGH REFLECTIVE, #SW9178                         |  |  |
|  | PAINTED CONCRETE OVERHANG WITH GUTTER<br>ATTACHED   | BLACK MAGIC, #SW6991                             |  |  |
|  | DOWNSPOUT INSIDE COLUMN CONNECTED TO STORI<br>SEWER | HIGH REFLECTIVE, #SW9178                         |  |  |
|  | DECORATIVE AWNING ARM                               | BLACK MAGIC, #SW6991                             |  |  |
|  | DOWNSPOUT CONNECTED TO STORM SEWER                  | BLACK MAGIC, #SW6991                             |  |  |
|  | PERIMETER FENCE (BY OTHER)                          | BY OTHER                                         |  |  |
|  | ALUMINUM STAIR RAILING                              | CLEAR ANODIZED                                   |  |  |
|  |                                                     |                                                  |  |  |