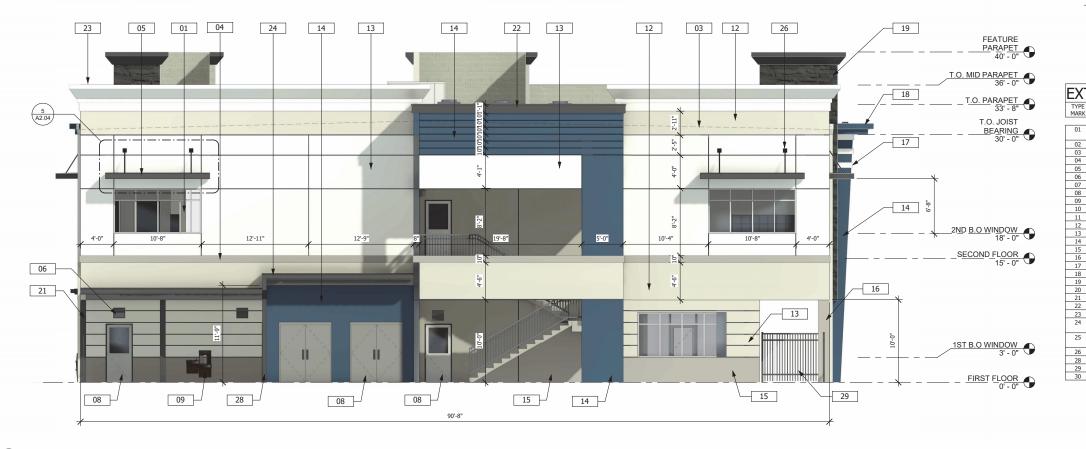

# **Exhibit B**

1 WEST ELEVATION A2.00 3/16" = 1'-0"

 $\begin{array}{c} 2 \\ \hline A2.00 \\ \hline 3/16" = 1'-0" \end{array}$ 

## **EXTERIOR ELEVATIONS NOTES:**

Α. STUCCO SURFACE FINISH TO BE SMOOTH UNLESS OTHERWISE NOTED.

В. PROVIDE 4'X4' MOCK UP OF STUCCO PAINT.

- C. PAINT ALL EXPOSED UTILITY BOXES AND EQUIPMENT.
- G.C. TO PROVIDE POWER FOR FUTURE SIGNAGE, SEE ELECTRICAL DRAWINGS. D

### EXTERIOR MATERIAL AND FINISH LEGEND

| TYPE                | KEY NOTE                                           | FINISH                                           |  |  |
|---------------------|----------------------------------------------------|--------------------------------------------------|--|--|
| MARK RETNOTE TIMEST |                                                    |                                                  |  |  |
| 01                  | ALUMINUM STOREFRONT SYSTEM AS SCHEDULED            | CLEAR ANODIZED FRAME W/ LIGHT GREY<br>TINT GLASS |  |  |
| 02                  | PAINTED STUCCO BAND PROFILE B                      | BLACK MAGIC, #SW6991                             |  |  |
| 03                  | HIDDEN LINE INDICATING SLOPE OF ROOF               |                                                  |  |  |
| 04                  | PAINTED STUCCO BAND PROFILE A                      | DOVETAIL, #SW1015                                |  |  |
| 05                  | PAINTED CONCRETE OVERHANG                          | BLACK MAGIC, #SW6991                             |  |  |
| 06                  | WALL PACK, REFER TO ELECTRICAL DRAWINGS            |                                                  |  |  |
| 07                  | CORNICE MOULDING AT FEATURE PARAPET                | BLACK MAGIC, #SW6991                             |  |  |
| 08                  | PAINTED H.M. DOOR                                  | DOVETAIL, #SW1015                                |  |  |
| 09                  | EXTERIOR DUAL HEIGHT WATER DRINKING FOUNTAI        | ulv                                              |  |  |
| 10                  | BUILDING SIGNAGE                                   |                                                  |  |  |
| 11                  | DOWNSPOUT CONNECTED TO STORM SEWER                 | HIGH REFLECTIVE, #SW9178                         |  |  |
| 12                  | PAINTED STUCCO                                     | SKYLINE STEEL, #SW1015                           |  |  |
| 13                  | PAINTED STUCCO                                     | HIGH REFLECTIVE, #SW9178                         |  |  |
| 14                  | PAINTED STUCCO                                     | IN THE NAVY, #SW9178                             |  |  |
| 15                  | PAINTED STUCCO                                     | DOVETAIL, #SW1015                                |  |  |
| 16                  | PAINTED CONCRETE COLUMN                            | DOVETAIL, #SW1015                                |  |  |
| 17                  | PAINTED STUCCO BAND                                | HIGH REFLECTIVE, #SW9178                         |  |  |
| 18                  | PAINTED CONCRETE OVERHANG                          | IN THE NAVY, #SW9178                             |  |  |
| 19                  | BRICK VENEER                                       | LIGHT GREY STACKED LEDGESTONE                    |  |  |
| 20                  | SCORED STUCCO                                      | WOOD GRAIN PATTERN AND COATED                    |  |  |
| 21                  | PAINTED STEEL COLUMN                               | BLACK MAGIC, #SW6991                             |  |  |
| 22                  | CORNICE MOULDING AT T.O. PARAPET                   | BLACK MAGIC, #SW6991                             |  |  |
| 23                  | CORNICE MOULDING AT MID PARAPET                    | HIGH REFLECTIVE, #SW9178                         |  |  |
| 24                  | PAINTED CONCRETE OVERHANG WITH GUTTER<br>ATTACHED  | BLACK MAGIC, #SW6991                             |  |  |
| 25                  | DOWNSPOUT INSIDE COLUMN CONNECTED TO STOR<br>SEWER | HIGH REFLECTIVE, #SW9178                         |  |  |
| 26                  | DECORATIVE AWNING ARM                              | BLACK MAGIC, #SW6991                             |  |  |
| 28                  | DOWNSPOUT CONNECTED TO STORM SEWER                 | BLACK MAGIC, #SW6991                             |  |  |
| 29                  | PERIMETER FENCE (BY OTHER)                         | BY OTHER                                         |  |  |
| 30                  | ALUMINUM STAIR RAILING                             | CLEAR ANODIZED                                   |  |  |
|                     |                                                    |                                                  |  |  |

1 WEST ELEVATION A2.00 3/16" = 1'-0"

2 NORTH ELEVATION/ MAIN ENTERANCE A2.00 3/16" = 1'-0"

C:\User Designe 11/14/2

FILE LOCATION PLOT BY LAST PLOTTED