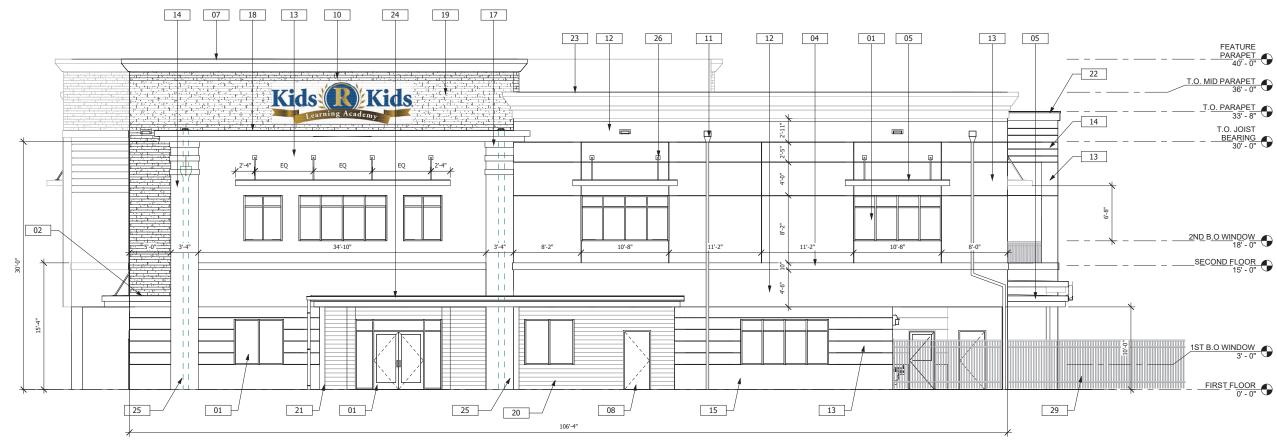

#### EXTERIOR ELEVATIONS NOTES:

A. STUCCO SURFACE FINISH TO BE SMOOTH UNLESS OTHERWISE NOTED.

- B. PROVIDE 4'X4' MOCK UP OF STUCCO PAINT.
- C. PAINT ALL EXPOSED UTILITY BOXES AND EQUIPMENT.
- D. G.C. TO PROVIDE POWER FOR FUTURE SIGNAGE, SEE ELECTRICAL DRAWINGS.

## EXTERIOR MATERIAL AND FINISH LEGEND

|  | KEY NOTE                                            | FINISH                                           |  |  |
|--|-----------------------------------------------------|--------------------------------------------------|--|--|
|  |                                                     |                                                  |  |  |
|  | ALUMINUM STOREFRONT SYSTEM AS SCHEDULED             | CLEAR ANODIZED FRAME W/ LIGHT GREY<br>TINT GLASS |  |  |
|  | PAINTED STUCCO BAND PROFILE B                       | BLACK MAGIC, #SW6991                             |  |  |
|  | HIDDEN LINE INDICATING SLOPE OF ROOF                |                                                  |  |  |
|  | PAINTED STUCCO BAND PROFILE A                       | DOVETAIL, #SW1015                                |  |  |
|  | PAINTED CONCRETE OVERHANG                           | BLACK MAGIC, #SW6991                             |  |  |
|  | WALL PACK, REFER TO ELECTRICAL DRAWINGS             |                                                  |  |  |
|  | CORNICE MOULDING AT FEATURE PARAPET                 | BLACK MAGIC, #SW6991                             |  |  |
|  | PAINTED H.M. DOOR                                   | DOVETAIL, #SW1015                                |  |  |
|  | EXTERIOR DUAL HEIGHT WATER DRINKING FOUNTAIN        |                                                  |  |  |
|  | BUILDING SIGNAGE                                    |                                                  |  |  |
|  | DOWNSPOUT CONNECTED TO STORM SEWER                  | HIGH REFLECTIVE, #SW9178                         |  |  |
|  | PAINTED STUCCO                                      | SKYLINE STEEL, #SW1015                           |  |  |
|  | PAINTED STUCCO                                      | HIGH REFLECTIVE, #SW9178                         |  |  |
|  | PAINTED STUCCO                                      | IN THE NAVY, #SW9178                             |  |  |
|  | PAINTED STUCCO                                      | DOVETAIL, #SW1015                                |  |  |
|  | PAINTED CONCRETE COLUMN                             | DOVETAIL, #SW1015                                |  |  |
|  | PAINTED STUCCO BAND                                 | HIGH REFLECTIVE, #SW9178                         |  |  |
|  | PAINTED CONCRETE OVERHANG                           | IN THE NAVY, #SW9178                             |  |  |
|  | BRICK VENEER                                        | LIGHT GREY STACKED LEDGESTONE                    |  |  |
|  | SCORED STUCCO                                       | WOOD GRAIN PATTERN AND COATED                    |  |  |
|  | PAINTED STEEL COLUMN                                | BLACK MAGIC, #SW6991                             |  |  |
|  | CORNICE MOULDING AT T.O. PARAPET                    | BLACK MAGIC, #SW6991                             |  |  |
|  | CORNICE MOULDING AT MID PARAPET                     | HIGH REFLECTIVE, #SW9178                         |  |  |
|  | PAINTED CONCRETE OVERHANG WITH GUTTER<br>ATTACHED   | BLACK MAGIC, #SW6991                             |  |  |
|  | DOWNSPOUT INSIDE COLUMN CONNECTED TO STORI<br>SEWER | HIGH REFLECTIVE, #SW9178                         |  |  |
|  | DECORATIVE AWNING ARM                               | BLACK MAGIC, #SW6991                             |  |  |
|  | DOWNSPOUT CONNECTED TO STORM SEWER                  | BLACK MAGIC, #SW6991                             |  |  |
|  | PERIMETER FENCE (BY OTHER)                          | BY OTHER                                         |  |  |
|  | ALUMINUM STAIR RAILING                              | CLEAR ANODIZED                                   |  |  |
|  |                                                     |                                                  |  |  |

C:/User Designe 11/14/2 FILE LOCATION PLOT BY LAST PLOTTED

2 SOUTH ELEVATION (A2.01) 3/16" = 1'-0"

C:\Users Designer 11/14/20

FILE LOCATION PLOT BY LAST PLOTTED

C:\Users Designer 10/21/2 FILE LOCATION PLOT BY LAST PLOTTED