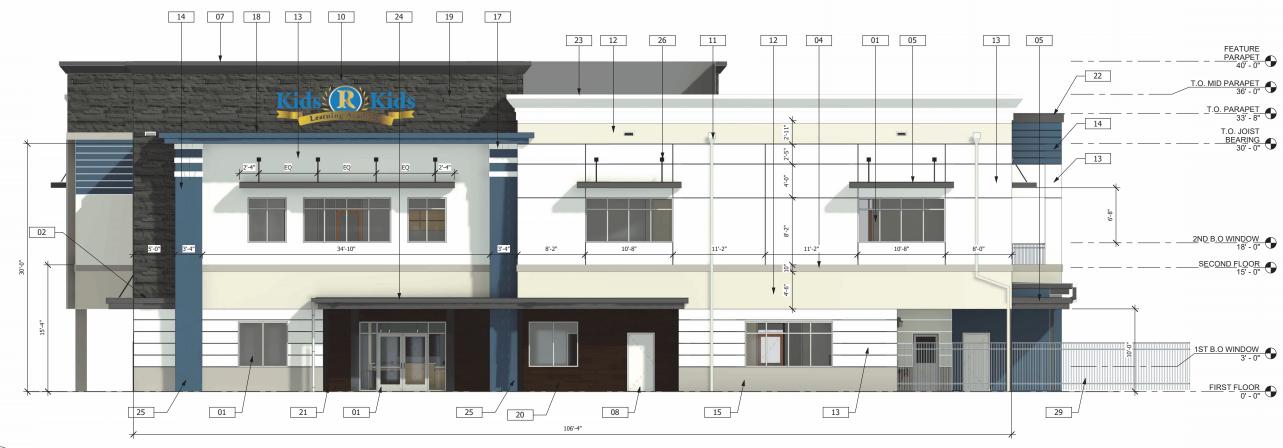

# **Exhibit B**

1 WEST ELEVATION A2.00 3/16" = 1'-0"

 $\begin{array}{c} 2 \\ \hline A2.00 \\ \hline 3/16" = 1'-0" \end{array}$ 

1 WEST ELEVATION A2.00 3/16" = 1'-0"

2 NORTH ELEVATION/ MAIN ENTERANCE A2.00 3/16" = 1'-0"

C:\User Designe 11/14/2

FILE LOCATION PLOT BY LAST PLOTTED

### EXTERIOR MATERIAL AND FINISH LEGEND

| TYPE                | KEY NOTE                                           | FINISH                                           |  |  |
|---------------------|----------------------------------------------------|--------------------------------------------------|--|--|
| MARK RETNOTE TIMEST |                                                    |                                                  |  |  |
| 01                  | ALUMINUM STOREFRONT SYSTEM AS SCHEDULED            | CLEAR ANODIZED FRAME W/ LIGHT GREY<br>TINT GLASS |  |  |
| 02                  | PAINTED STUCCO BAND PROFILE B                      | BLACK MAGIC, #SW6991                             |  |  |
| 03                  | HIDDEN LINE INDICATING SLOPE OF ROOF               |                                                  |  |  |
| 04                  | PAINTED STUCCO BAND PROFILE A                      | DOVETAIL, #SW1015                                |  |  |
| 05                  | PAINTED CONCRETE OVERHANG                          | BLACK MAGIC, #SW6991                             |  |  |
| 06                  | WALL PACK, REFER TO ELECTRICAL DRAWINGS            |                                                  |  |  |
| 07                  | CORNICE MOULDING AT FEATURE PARAPET                | BLACK MAGIC, #SW6991                             |  |  |
| 08                  | PAINTED H.M. DOOR                                  | DOVETAIL, #SW1015                                |  |  |
| 09                  | EXTERIOR DUAL HEIGHT WATER DRINKING FOUNTAI        | ulv                                              |  |  |
| 10                  | BUILDING SIGNAGE                                   |                                                  |  |  |
| 11                  | DOWNSPOUT CONNECTED TO STORM SEWER                 | HIGH REFLECTIVE, #SW9178                         |  |  |
| 12                  | PAINTED STUCCO                                     | SKYLINE STEEL, #SW1015                           |  |  |
| 13                  | PAINTED STUCCO                                     | HIGH REFLECTIVE, #SW9178                         |  |  |
| 14                  | PAINTED STUCCO                                     | IN THE NAVY, #SW9178                             |  |  |
| 15                  | PAINTED STUCCO                                     | DOVETAIL, #SW1015                                |  |  |
| 16                  | PAINTED CONCRETE COLUMN                            | DOVETAIL, #SW1015                                |  |  |
| 17                  | PAINTED STUCCO BAND                                | HIGH REFLECTIVE, #SW9178                         |  |  |
| 18                  | PAINTED CONCRETE OVERHANG                          | IN THE NAVY, #SW9178                             |  |  |
| 19                  | BRICK VENEER                                       | LIGHT GREY STACKED LEDGESTONE                    |  |  |
| 20                  | SCORED STUCCO                                      | WOOD GRAIN PATTERN AND COATED                    |  |  |
| 21                  | PAINTED STEEL COLUMN                               | BLACK MAGIC, #SW6991                             |  |  |
| 22                  | CORNICE MOULDING AT T.O. PARAPET                   | BLACK MAGIC, #SW6991                             |  |  |
| 23                  | CORNICE MOULDING AT MID PARAPET                    | HIGH REFLECTIVE, #SW9178                         |  |  |
| 24                  | PAINTED CONCRETE OVERHANG WITH GUTTER<br>ATTACHED  | BLACK MAGIC, #SW6991                             |  |  |
| 25                  | DOWNSPOUT INSIDE COLUMN CONNECTED TO STOR<br>SEWER | HIGH REFLECTIVE, #SW9178                         |  |  |
| 26                  | DECORATIVE AWNING ARM                              | BLACK MAGIC, #SW6991                             |  |  |
| 28                  | DOWNSPOUT CONNECTED TO STORM SEWER                 | BLACK MAGIC, #SW6991                             |  |  |
| 29                  | PERIMETER FENCE (BY OTHER)                         | BY OTHER                                         |  |  |
| 30                  | ALUMINUM STAIR RAILING                             | CLEAR ANODIZED                                   |  |  |
|                     |                                                    |                                                  |  |  |