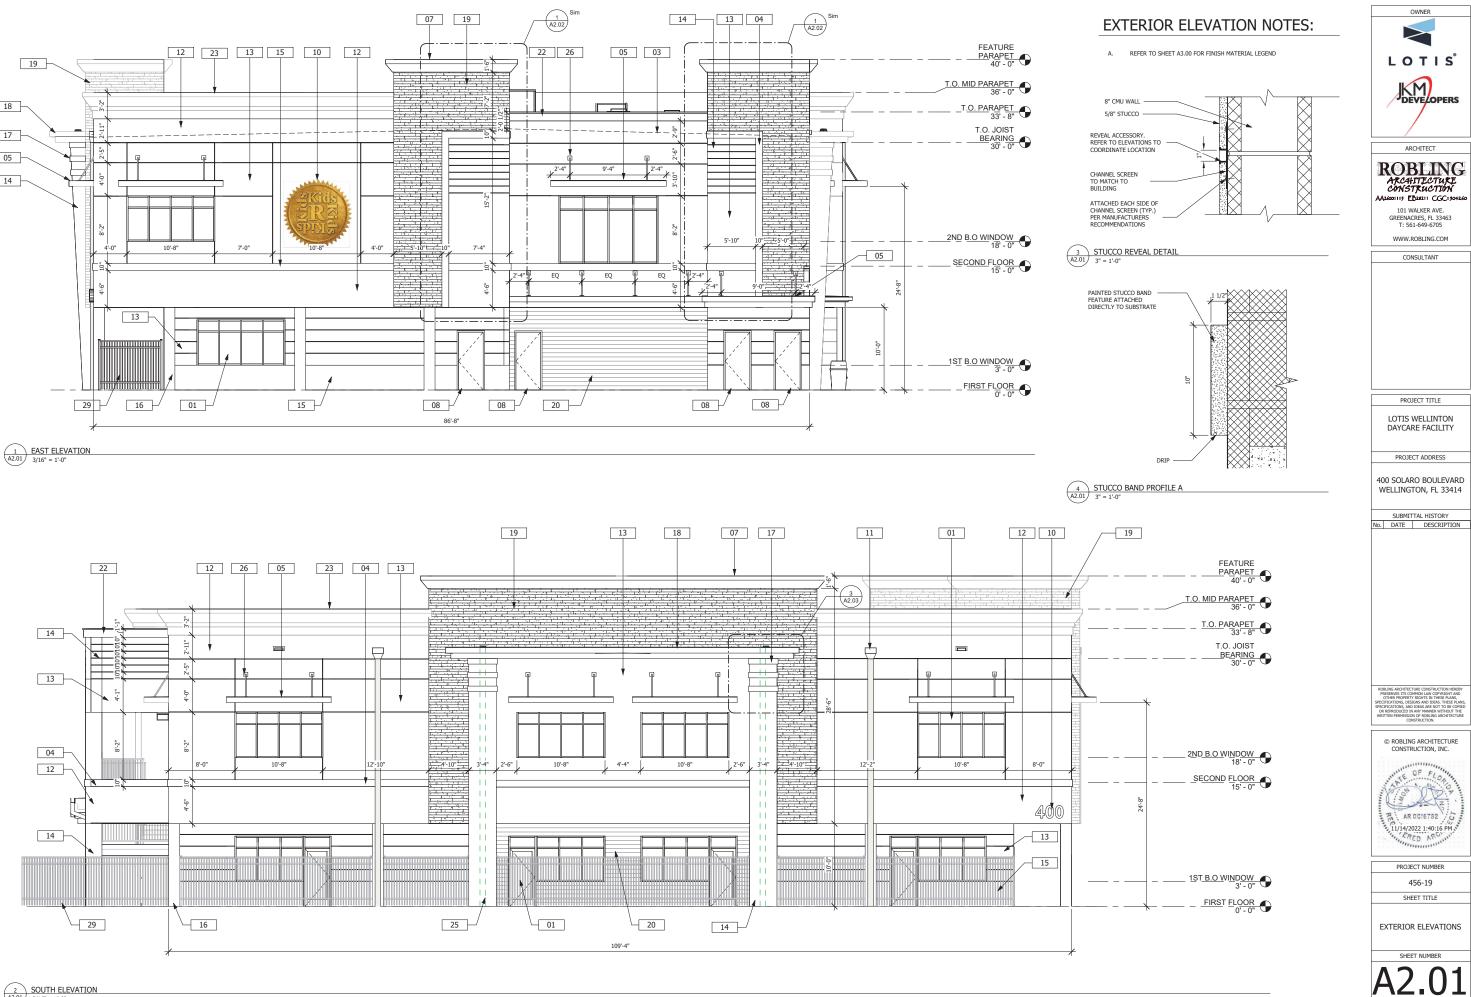

## **EXTERIOR ELEVATIONS NOTES:**

Α. STUCCO SURFACE FINISH TO BE SMOOTH UNLESS OTHERWISE NOTED.

В. PROVIDE 4'X4' MOCK UP OF STUCCO PAINT.

- C. PAINT ALL EXPOSED UTILITY BOXES AND EQUIPMENT.
- G.C. TO PROVIDE POWER FOR FUTURE SIGNAGE, SEE ELECTRICAL DRAWINGS. D

### EXTERIOR MATERIAL AND FINISH LEGEND

| TYPE                | KEY NOTE                                           | FINISH                                           |  |  |
|---------------------|----------------------------------------------------|--------------------------------------------------|--|--|
| MARK RETNOTE TIMEST |                                                    |                                                  |  |  |
| 01                  | ALUMINUM STOREFRONT SYSTEM AS SCHEDULED            | CLEAR ANODIZED FRAME W/ LIGHT GREY<br>TINT GLASS |  |  |
| 02                  | PAINTED STUCCO BAND PROFILE B                      | BLACK MAGIC, #SW6991                             |  |  |
| 03                  | HIDDEN LINE INDICATING SLOPE OF ROOF               |                                                  |  |  |
| 04                  | PAINTED STUCCO BAND PROFILE A                      | DOVETAIL, #SW1015                                |  |  |
| 05                  | PAINTED CONCRETE OVERHANG                          | BLACK MAGIC, #SW6991                             |  |  |
| 06                  | WALL PACK, REFER TO ELECTRICAL DRAWINGS            |                                                  |  |  |
| 07                  | CORNICE MOULDING AT FEATURE PARAPET                | BLACK MAGIC, #SW6991                             |  |  |
| 08                  | PAINTED H.M. DOOR                                  | DOVETAIL, #SW1015                                |  |  |
| 09                  | EXTERIOR DUAL HEIGHT WATER DRINKING FOUNTAI        | ulv                                              |  |  |
| 10                  | BUILDING SIGNAGE                                   |                                                  |  |  |
| 11                  | DOWNSPOUT CONNECTED TO STORM SEWER                 | HIGH REFLECTIVE, #SW9178                         |  |  |
| 12                  | PAINTED STUCCO                                     | SKYLINE STEEL, #SW1015                           |  |  |
| 13                  | PAINTED STUCCO                                     | HIGH REFLECTIVE, #SW9178                         |  |  |
| 14                  | PAINTED STUCCO                                     | IN THE NAVY, #SW9178                             |  |  |
| 15                  | PAINTED STUCCO                                     | DOVETAIL, #SW1015                                |  |  |
| 16                  | PAINTED CONCRETE COLUMN                            | DOVETAIL, #SW1015                                |  |  |
| 17                  | PAINTED STUCCO BAND                                | HIGH REFLECTIVE, #SW9178                         |  |  |
| 18                  | PAINTED CONCRETE OVERHANG                          | IN THE NAVY, #SW9178                             |  |  |
| 19                  | BRICK VENEER                                       | LIGHT GREY STACKED LEDGESTONE                    |  |  |
| 20                  | SCORED STUCCO                                      | WOOD GRAIN PATTERN AND COATED                    |  |  |
| 21                  | PAINTED STEEL COLUMN                               | BLACK MAGIC, #SW6991                             |  |  |
| 22                  | CORNICE MOULDING AT T.O. PARAPET                   | BLACK MAGIC, #SW6991                             |  |  |
| 23                  | CORNICE MOULDING AT MID PARAPET                    | HIGH REFLECTIVE, #SW9178                         |  |  |
| 24                  | PAINTED CONCRETE OVERHANG WITH GUTTER<br>ATTACHED  | BLACK MAGIC, #SW6991                             |  |  |
| 25                  | DOWNSPOUT INSIDE COLUMN CONNECTED TO STOR<br>SEWER | HIGH REFLECTIVE, #SW9178                         |  |  |
| 26                  | DECORATIVE AWNING ARM                              | BLACK MAGIC, #SW6991                             |  |  |
| 28                  | DOWNSPOUT CONNECTED TO STORM SEWER                 | BLACK MAGIC, #SW6991                             |  |  |
| 29                  | PERIMETER FENCE (BY OTHER)                         | BY OTHER                                         |  |  |
| 30                  | ALUMINUM STAIR RAILING                             | CLEAR ANODIZED                                   |  |  |
|                     |                                                    |                                                  |  |  |

C:/User Designe 11/14/2 FILE LOCATION PLOT BY LAST PLOTTED

2 SOUTH ELEVATION (A2.01) 3/16" = 1'-0"

C:\Users Designer 11/14/20

FILE LOCATION PLOT BY LAST PLOTTED

C:\Users Designer 10/21/2 FILE LOCATION PLOT BY LAST PLOTTED