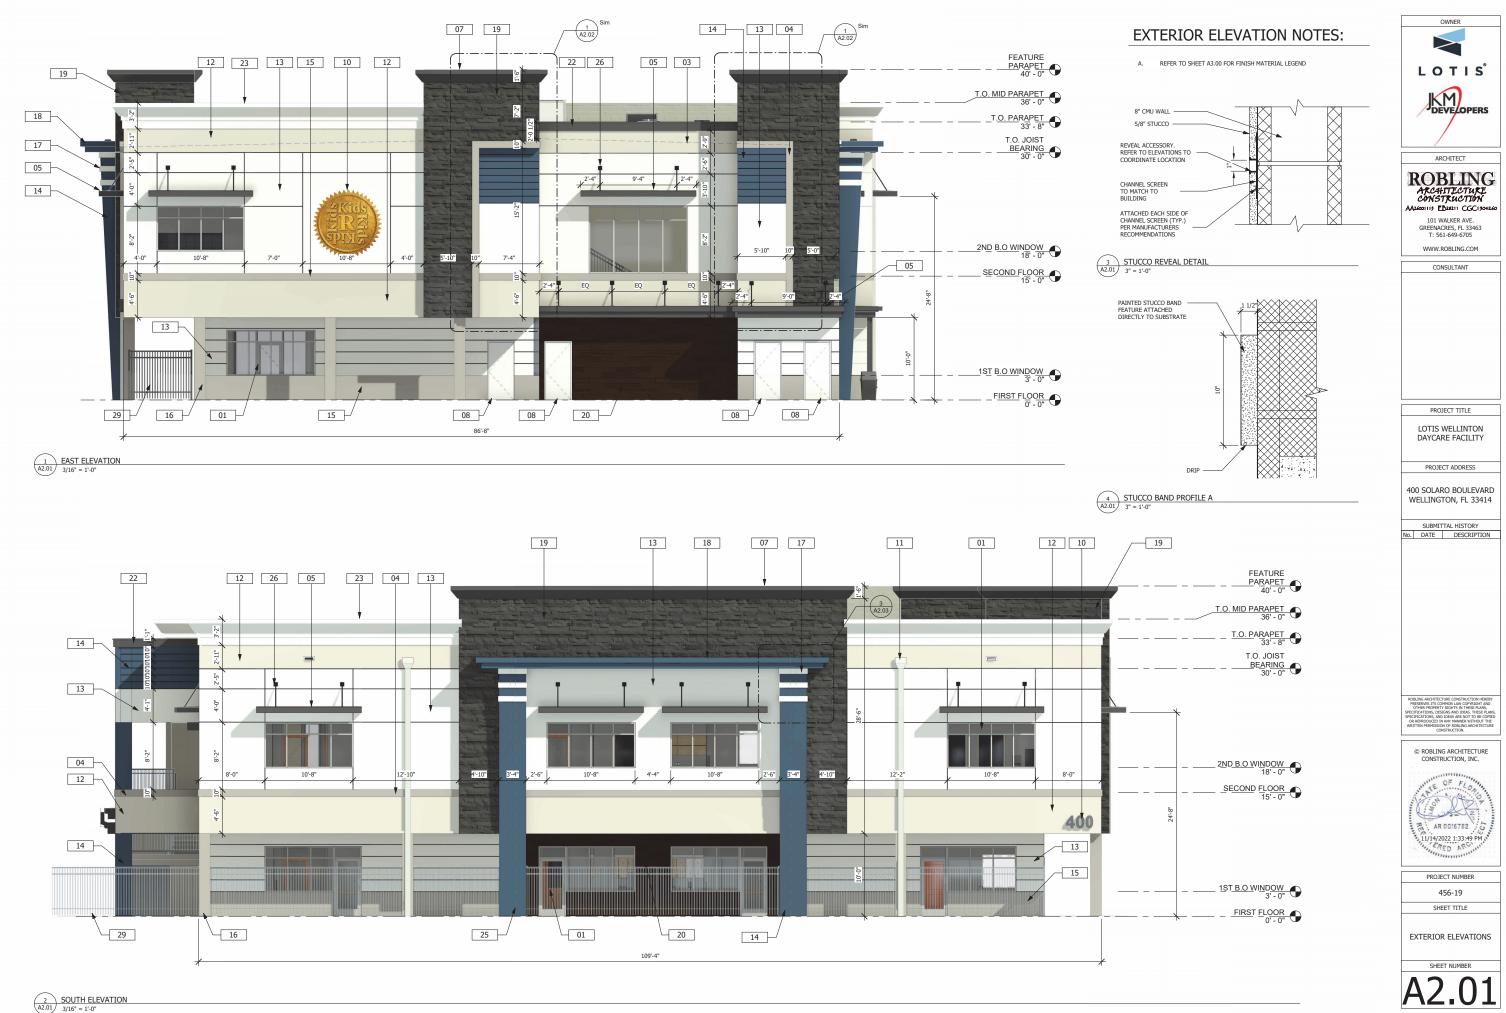

## **EXTERIOR ELEVATIONS NOTES:**

Α. STUCCO SURFACE FINISH TO BE SMOOTH UNLESS OTHERWISE NOTED.

В. PROVIDE 4'X4' MOCK UP OF STUCCO PAINT.

- C. PAINT ALL EXPOSED UTILITY BOXES AND EQUIPMENT.
- G.C. TO PROVIDE POWER FOR FUTURE SIGNAGE, SEE ELECTRICAL DRAWINGS. D

### EXTERIOR MATERIAL AND FINISH LEGEND

| TYPE                | KEY NOTE                                           | FINISH                                           |  |  |
|---------------------|----------------------------------------------------|--------------------------------------------------|--|--|
| MARK RETNOTE TIMEST |                                                    |                                                  |  |  |
| 01                  | ALUMINUM STOREFRONT SYSTEM AS SCHEDULED            | CLEAR ANODIZED FRAME W/ LIGHT GREY<br>TINT GLASS |  |  |
| 02                  | PAINTED STUCCO BAND PROFILE B                      | BLACK MAGIC, #SW6991                             |  |  |
| 03                  | HIDDEN LINE INDICATING SLOPE OF ROOF               |                                                  |  |  |
| 04                  | PAINTED STUCCO BAND PROFILE A                      | DOVETAIL, #SW1015                                |  |  |
| 05                  | PAINTED CONCRETE OVERHANG                          | BLACK MAGIC, #SW6991                             |  |  |
| 06                  | WALL PACK, REFER TO ELECTRICAL DRAWINGS            |                                                  |  |  |
| 07                  | CORNICE MOULDING AT FEATURE PARAPET                | BLACK MAGIC, #SW6991                             |  |  |
| 08                  | PAINTED H.M. DOOR                                  | DOVETAIL, #SW1015                                |  |  |
| 09                  | EXTERIOR DUAL HEIGHT WATER DRINKING FOUNTAI        | ulv                                              |  |  |
| 10                  | BUILDING SIGNAGE                                   |                                                  |  |  |
| 11                  | DOWNSPOUT CONNECTED TO STORM SEWER                 | HIGH REFLECTIVE, #SW9178                         |  |  |
| 12                  | PAINTED STUCCO                                     | SKYLINE STEEL, #SW1015                           |  |  |
| 13                  | PAINTED STUCCO                                     | HIGH REFLECTIVE, #SW9178                         |  |  |
| 14                  | PAINTED STUCCO                                     | IN THE NAVY, #SW9178                             |  |  |
| 15                  | PAINTED STUCCO                                     | DOVETAIL, #SW1015                                |  |  |
| 16                  | PAINTED CONCRETE COLUMN                            | DOVETAIL, #SW1015                                |  |  |
| 17                  | PAINTED STUCCO BAND                                | HIGH REFLECTIVE, #SW9178                         |  |  |
| 18                  | PAINTED CONCRETE OVERHANG                          | IN THE NAVY, #SW9178                             |  |  |
| 19                  | BRICK VENEER                                       | LIGHT GREY STACKED LEDGESTONE                    |  |  |
| 20                  | SCORED STUCCO                                      | WOOD GRAIN PATTERN AND COATED                    |  |  |
| 21                  | PAINTED STEEL COLUMN                               | BLACK MAGIC, #SW6991                             |  |  |
| 22                  | CORNICE MOULDING AT T.O. PARAPET                   | BLACK MAGIC, #SW6991                             |  |  |
| 23                  | CORNICE MOULDING AT MID PARAPET                    | HIGH REFLECTIVE, #SW9178                         |  |  |
| 24                  | PAINTED CONCRETE OVERHANG WITH GUTTER<br>ATTACHED  | BLACK MAGIC, #SW6991                             |  |  |
| 25                  | DOWNSPOUT INSIDE COLUMN CONNECTED TO STOR<br>SEWER | HIGH REFLECTIVE, #SW9178                         |  |  |
| 26                  | DECORATIVE AWNING ARM                              | BLACK MAGIC, #SW6991                             |  |  |
| 28                  | DOWNSPOUT CONNECTED TO STORM SEWER                 | BLACK MAGIC, #SW6991                             |  |  |
| 29                  | PERIMETER FENCE (BY OTHER)                         | BY OTHER                                         |  |  |
| 30                  | ALUMINUM STAIR RAILING                             | CLEAR ANODIZED                                   |  |  |
|                     |                                                    |                                                  |  |  |

#### EXTERIOR ELEVATIONS NOTES:

A. STUCCO SURFACE FINISH TO BE SMOOTH UNLESS OTHERWISE NOTED.

- B. PROVIDE 4'X4' MOCK UP OF STUCCO PAINT.
- C. PAINT ALL EXPOSED UTILITY BOXES AND EQUIPMENT.
- D. G.C. TO PROVIDE POWER FOR FUTURE SIGNAGE, SEE ELECTRICAL DRAWINGS.

## EXTERIOR MATERIAL AND FINISH LEGEND

|  | KEY NOTE                                            | FINISH                                           |  |  |
|--|-----------------------------------------------------|--------------------------------------------------|--|--|
|  |                                                     |                                                  |  |  |
|  | ALUMINUM STOREFRONT SYSTEM AS SCHEDULED             | CLEAR ANODIZED FRAME W/ LIGHT GREY<br>TINT GLASS |  |  |
|  | PAINTED STUCCO BAND PROFILE B                       | BLACK MAGIC, #SW6991                             |  |  |
|  | HIDDEN LINE INDICATING SLOPE OF ROOF                |                                                  |  |  |
|  | PAINTED STUCCO BAND PROFILE A                       | DOVETAIL, #SW1015                                |  |  |
|  | PAINTED CONCRETE OVERHANG                           | BLACK MAGIC, #SW6991                             |  |  |
|  | WALL PACK, REFER TO ELECTRICAL DRAWINGS             |                                                  |  |  |
|  | CORNICE MOULDING AT FEATURE PARAPET                 | BLACK MAGIC, #SW6991                             |  |  |
|  | PAINTED H.M. DOOR                                   | DOVETAIL, #SW1015                                |  |  |
|  | EXTERIOR DUAL HEIGHT WATER DRINKING FOUNTAIN        |                                                  |  |  |
|  | BUILDING SIGNAGE                                    |                                                  |  |  |
|  | DOWNSPOUT CONNECTED TO STORM SEWER                  | HIGH REFLECTIVE, #SW9178                         |  |  |
|  | PAINTED STUCCO                                      | SKYLINE STEEL, #SW1015                           |  |  |
|  | PAINTED STUCCO                                      | HIGH REFLECTIVE, #SW9178                         |  |  |
|  | PAINTED STUCCO                                      | IN THE NAVY, #SW9178                             |  |  |
|  | PAINTED STUCCO                                      | DOVETAIL, #SW1015                                |  |  |
|  | PAINTED CONCRETE COLUMN                             | DOVETAIL, #SW1015                                |  |  |
|  | PAINTED STUCCO BAND                                 | HIGH REFLECTIVE, #SW9178                         |  |  |
|  | PAINTED CONCRETE OVERHANG                           | IN THE NAVY, #SW9178                             |  |  |
|  | BRICK VENEER                                        | LIGHT GREY STACKED LEDGESTONE                    |  |  |
|  | SCORED STUCCO                                       | WOOD GRAIN PATTERN AND COATED                    |  |  |
|  | PAINTED STEEL COLUMN                                | BLACK MAGIC, #SW6991                             |  |  |
|  | CORNICE MOULDING AT T.O. PARAPET                    | BLACK MAGIC, #SW6991                             |  |  |
|  | CORNICE MOULDING AT MID PARAPET                     | HIGH REFLECTIVE, #SW9178                         |  |  |
|  | PAINTED CONCRETE OVERHANG WITH GUTTER<br>ATTACHED   | BLACK MAGIC, #SW6991                             |  |  |
|  | DOWNSPOUT INSIDE COLUMN CONNECTED TO STORI<br>SEWER | HIGH REFLECTIVE, #SW9178                         |  |  |
|  | DECORATIVE AWNING ARM                               | BLACK MAGIC, #SW6991                             |  |  |
|  | DOWNSPOUT CONNECTED TO STORM SEWER                  | BLACK MAGIC, #SW6991                             |  |  |
|  | PERIMETER FENCE (BY OTHER)                          | BY OTHER                                         |  |  |
|  | ALUMINUM STAIR RAILING                              | CLEAR ANODIZED                                   |  |  |
|  |                                                     |                                                  |  |  |

C:/User Designe 11/14/2 FILE LOCATION PLOT BY LAST PLOTTED

2 SOUTH ELEVATION (A2.01) 3/16" = 1'-0"

C:\Users Designer 11/14/20

FILE LOCATION PLOT BY LAST PLOTTED

C:\Users Designer 10/21/2 FILE LOCATION PLOT BY LAST PLOTTED