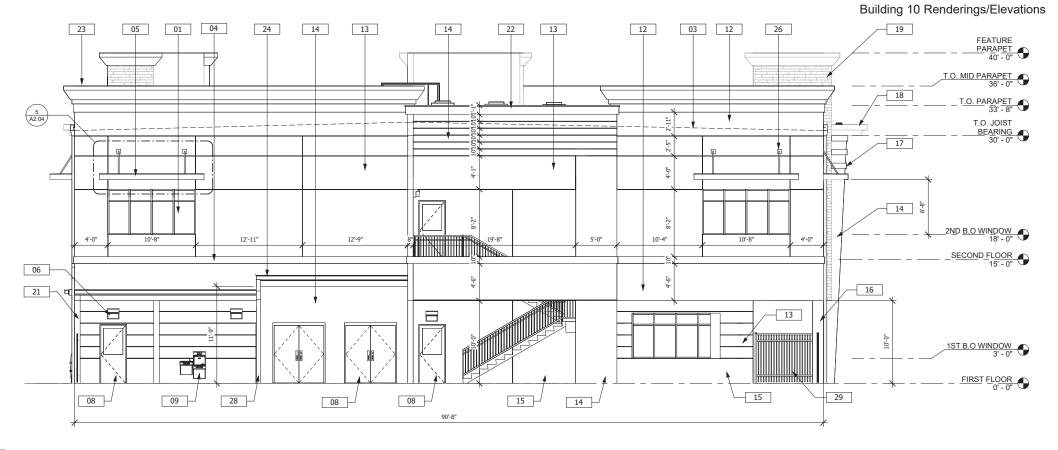

# **Exhibit B**

1 WEST ELEVATION A2.00 3/16" = 1'-0"

 $\begin{array}{c} 2 \\ \hline A2.00 \\ \hline 3/16" = 1'-0" \end{array}$ 

## **EXTERIOR ELEVATIONS NOTES:**

Α. STUCCO SURFACE FINISH TO BE SMOOTH UNLESS OTHERWISE NOTED.

В. PROVIDE 4'X4' MOCK UP OF STUCCO PAINT.

- C. PAINT ALL EXPOSED UTILITY BOXES AND EQUIPMENT.
- G.C. TO PROVIDE POWER FOR FUTURE SIGNAGE, SEE ELECTRICAL DRAWINGS. D

### EXTERIOR MATERIAL AND FINISH LEGEND

| TYPE                | KEY NOTE                                           | FINISH                                           |  |  |
|---------------------|----------------------------------------------------|--------------------------------------------------|--|--|
| MARK RETNOTE TIMEST |                                                    |                                                  |  |  |
| 01                  | ALUMINUM STOREFRONT SYSTEM AS SCHEDULED            | CLEAR ANODIZED FRAME W/ LIGHT GREY<br>TINT GLASS |  |  |
| 02                  | PAINTED STUCCO BAND PROFILE B                      | BLACK MAGIC, #SW6991                             |  |  |
| 03                  | HIDDEN LINE INDICATING SLOPE OF ROOF               |                                                  |  |  |
| 04                  | PAINTED STUCCO BAND PROFILE A                      | DOVETAIL, #SW1015                                |  |  |
| 05                  | PAINTED CONCRETE OVERHANG                          | BLACK MAGIC, #SW6991                             |  |  |
| 06                  | WALL PACK, REFER TO ELECTRICAL DRAWINGS            |                                                  |  |  |
| 07                  | CORNICE MOULDING AT FEATURE PARAPET                | BLACK MAGIC, #SW6991                             |  |  |
| 08                  | PAINTED H.M. DOOR                                  | DOVETAIL, #SW1015                                |  |  |
| 09                  | EXTERIOR DUAL HEIGHT WATER DRINKING FOUNTAI        | ulv                                              |  |  |
| 10                  | BUILDING SIGNAGE                                   |                                                  |  |  |
| 11                  | DOWNSPOUT CONNECTED TO STORM SEWER                 | HIGH REFLECTIVE, #SW9178                         |  |  |
| 12                  | PAINTED STUCCO                                     | SKYLINE STEEL, #SW1015                           |  |  |
| 13                  | PAINTED STUCCO                                     | HIGH REFLECTIVE, #SW9178                         |  |  |
| 14                  | PAINTED STUCCO                                     | IN THE NAVY, #SW9178                             |  |  |
| 15                  | PAINTED STUCCO                                     | DOVETAIL, #SW1015                                |  |  |
| 16                  | PAINTED CONCRETE COLUMN                            | DOVETAIL, #SW1015                                |  |  |
| 17                  | PAINTED STUCCO BAND                                | HIGH REFLECTIVE, #SW9178                         |  |  |
| 18                  | PAINTED CONCRETE OVERHANG                          | IN THE NAVY, #SW9178                             |  |  |
| 19                  | BRICK VENEER                                       | LIGHT GREY STACKED LEDGESTONE                    |  |  |
| 20                  | SCORED STUCCO                                      | WOOD GRAIN PATTERN AND COATED                    |  |  |
| 21                  | PAINTED STEEL COLUMN                               | BLACK MAGIC, #SW6991                             |  |  |
| 22                  | CORNICE MOULDING AT T.O. PARAPET                   | BLACK MAGIC, #SW6991                             |  |  |
| 23                  | CORNICE MOULDING AT MID PARAPET                    | HIGH REFLECTIVE, #SW9178                         |  |  |
| 24                  | PAINTED CONCRETE OVERHANG WITH GUTTER<br>ATTACHED  | BLACK MAGIC, #SW6991                             |  |  |
| 25                  | DOWNSPOUT INSIDE COLUMN CONNECTED TO STOR<br>SEWER | HIGH REFLECTIVE, #SW9178                         |  |  |
| 26                  | DECORATIVE AWNING ARM                              | BLACK MAGIC, #SW6991                             |  |  |
| 28                  | DOWNSPOUT CONNECTED TO STORM SEWER                 | BLACK MAGIC, #SW6991                             |  |  |
| 29                  | PERIMETER FENCE (BY OTHER)                         | BY OTHER                                         |  |  |
| 30                  | ALUMINUM STAIR RAILING                             | CLEAR ANODIZED                                   |  |  |
|                     |                                                    |                                                  |  |  |

1 WEST ELEVATION A2.00 3/16" = 1'-0"

2 NORTH ELEVATION/ MAIN ENTERANCE A2.00 3/16" = 1'-0"

C:\User Designe 11/14/2

FILE LOCATION PLOT BY LAST PLOTTED