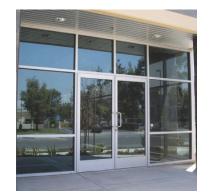

FINISH MATERIAL SAMPLES

ALUIMNUM STOREFRONT SYSTEM IN MANUFACTURER STANDARD CLEAR ANOZIDED FRAME W/ LIGHT GREY TINT GLASS

WOOD TILE CLADDING

SW 1015 Skyline Steel Interior / Exterior Location Number: 283-C3