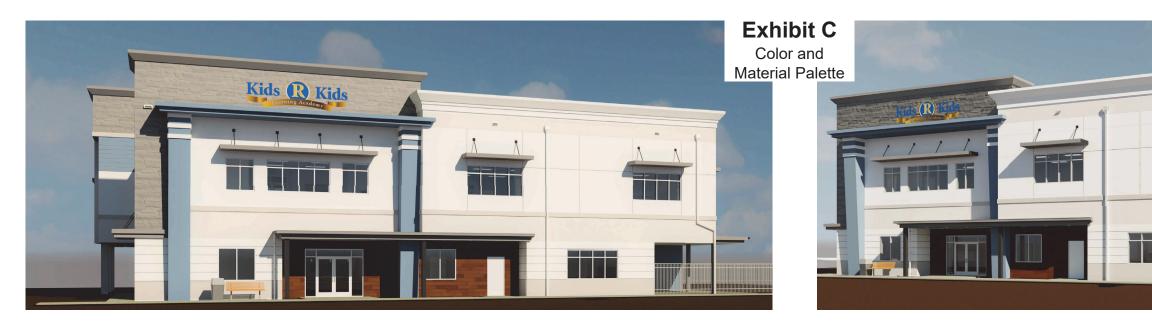

FINISH MATERIAL SAMPLES

ALUIMNUM STOREFRONT SYSTEM IN MANUFACTURER STANDARD CLEAR ANOZIDED FRAME W/ LIGHT GREY TINT GLASS

WOOD TILE CLADDING

SW 1015 Skyline Steel Interior / Exterior Location Number: 283-C3