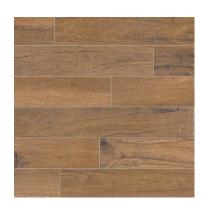

FINISH MATERIAL SAMPLES

ALUIMNUM STOREFRONT SYSTEM IN MANUFACTURER STANDARD CLEAR ANOZIDED FRAME W/ LIGHT GREY TINT GLASS

WOOD TILE CLADDING

SW 1015 Skyline Steel Interior / Exterior Location Number: 283-C3