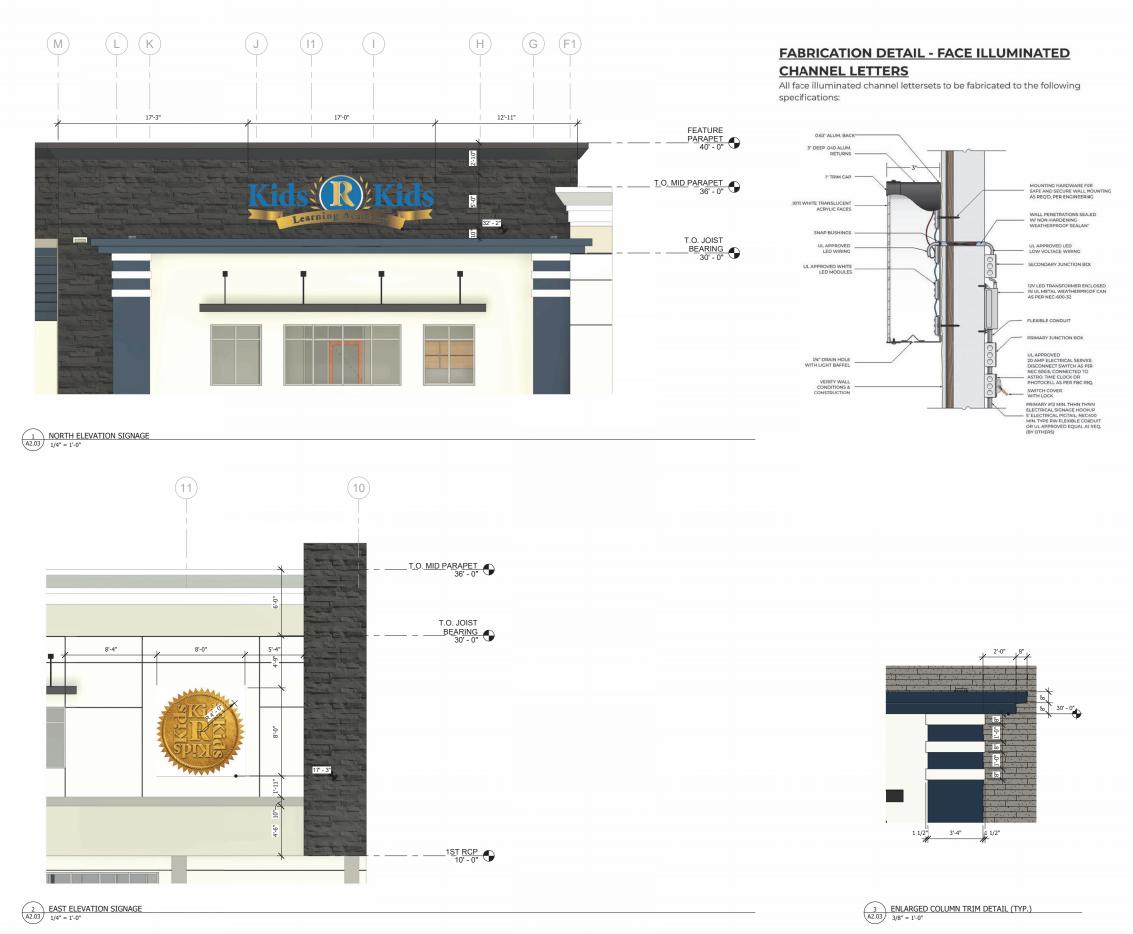

## **Exhibit D** Wall Signs EXTERIOR ELEVATION NOTES:

A. REFER TO SHEET A3.00 FOR FINISH MATERIAL LEGEND

| BUILDING 10 PRIMARY FACADE WALL SIGN<br>(NORTH ELEVATION)<br>Wellington, FL Unified Land Development Code Sec. 7.9.8. |                                                |            |
|-----------------------------------------------------------------------------------------------------------------------|------------------------------------------------|------------|
| STANDARD                                                                                                              | REQUIRED                                       | PROPOSED   |
| NUMBER OF SIGNS                                                                                                       | 1                                              | 1          |
| SIGN AREA                                                                                                             | 200 sq. ft. max                                | 85 sq. ft. |
| HEIGHT (BOXED)                                                                                                        | 66 in.                                         | 60 in.     |
| LENGTH (BOXED)                                                                                                        | 80% of tenant facade<br>106 ft x .08 = 84.8 ft | 17 ft.     |

| BUILDING 10 SECONDARY FACADE WALL SIGNS<br>(EAST FACADE)<br>Wellington, FL Unified Land Development Code Sec. 7.9.8. |                              |            |
|----------------------------------------------------------------------------------------------------------------------|------------------------------|------------|
| STANDARD                                                                                                             | REQUIRED                     | REQUESTED  |
| NUMBER OF SIGNS                                                                                                      | 2                            | 1          |
| SIGN AREA                                                                                                            | 50 % of<br>primary sign area | 64 sq. ft. |
| HEIGHT (BOXED)                                                                                                       | 30 in.                       | 8 ft       |
| LENGTH (BOXED)                                                                                                       | N/A                          | 8 ft       |