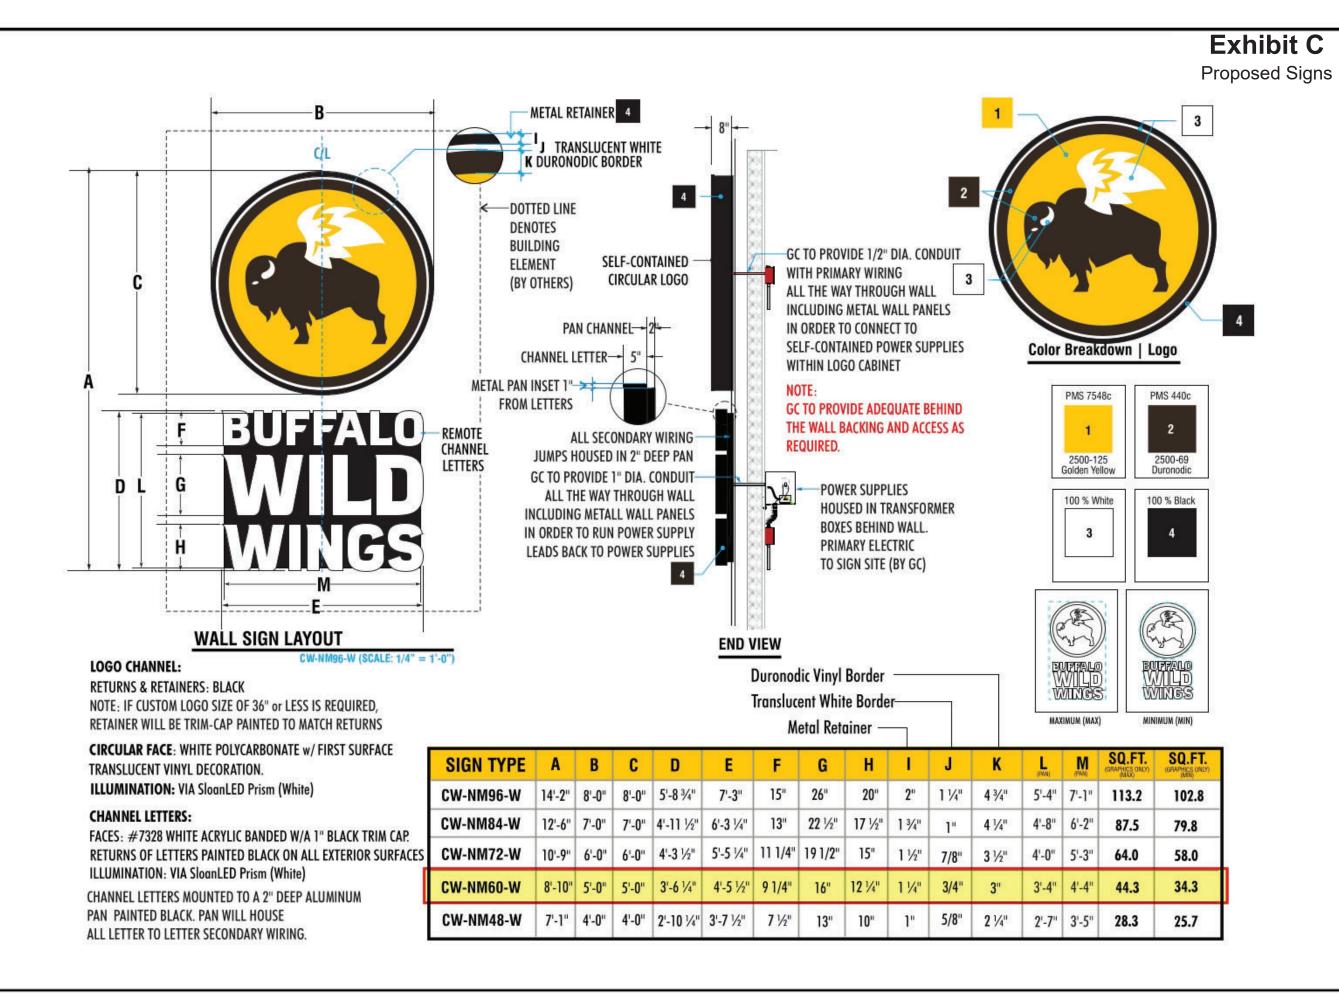

# WW WELLINGTON, FL REMODEL

INFORMATION

05/17/23



## **BUFFALO WILD WINGS**

**OPTION B (BLACK)** 

CC-BWW22 (SCALE: 1/4" = 1'-0")

#### RECOMMENDED LETTER FACE COLORS

- . On Light Colored Fascia's (Backgrounds) Use Black Faces
- . On Dark Colored Fascia's (Backgrounds) Use White

|   | 1     |  |
|---|-------|--|
| L | WHITE |  |

#7328 | WHITE ACRYLIC (Translucent)



#5590-122 | PERFORATED BLACK VINYL

### **OPTION A**

BLACK RETURNS | BLACK TRIM-CAP | WHITE FACES

#### **OPTION B**

WHITE RETURNS | BLACK TRIM-CAP | BLACK FACES NOTE: This Option will Utilize a Dual-Color Film so Letters Will Appear Black in the Day and White at Night. White #7328 Acrylic Face, DualColor Film First Surface

| TYPE     | Α      | В      | SQ.FT. |  |
|----------|--------|--------|--------|--|
| C