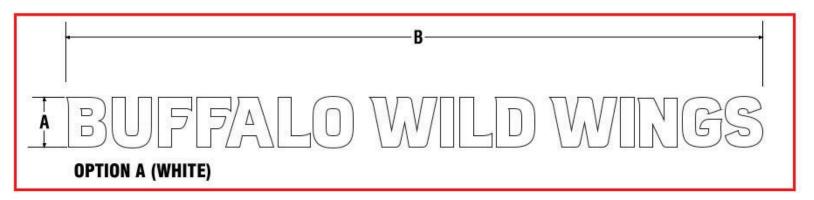

## **BUFFALO WILD WINGS**

**OPTION B (BLACK)** 

CC-BWW22 (SCALE: 1/4" = 1'-0")

#### RECOMMENDED LETTER FACE COLORS

- . On Light Colored Fascia's (Backgrounds) Use Black Faces
- . On Dark Colored Fascia's (Backgrounds) Use White

|   | 1     |  |
|---|-------|--|
| L | WHITE |  |

#7328 | WHITE ACRYLIC (Translucent)

#5590-122 | PERFORATED BLACK VINYL

### **OPTION A**

BLACK RETURNS | BLACK TRIM-CAP | WHITE FACES

#### **OPTION B**

WHITE RETURNS | BLACK TRIM-CAP | BLACK FACES NOTE: This Option will Utilize a Dual-Color Film so Letters Will Appear Black in the Day and White at Night. White #7328 Acrylic Face, DualColor Film First Surface

| TYPE     | Α      | В      | SQ.FT. |  |
|----------|--------|--------|--------|--|
| CC-BWW36 | 3'-0"  | 42'-0" | 126.0  |  |
| CC-BWW30 | 2'-6"  | 35'-0" | 87.5   |  |
| CC-BWW24 | 2'-0"  | 28'-0" | 56.0   |  |
| CC-BWW22 | 1'-10" | 25'-9" | 47.1   |  |
| CC-BWW20 | 1'-8"  | 23'-4" | 38.9   |  |
| CC-BWW18 | 1'-6"  | 21'-0" | 31.5   |  |
| CC-BWW15 | 1'-3"  | 17'-6" | 21.8   |  |
| CC-BWW12 | 1'-0"  | 14'-0" | 14.0   |  |