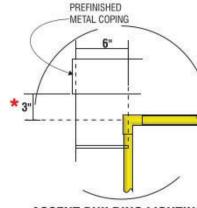

THIS PARTICULAR PROJECT DOES NOT HAVE STONE VENEER (THIS IS ONLY IMAGE FOUND WITH THIS TYPE OF INDIRECT SHROUDED LED BAND)