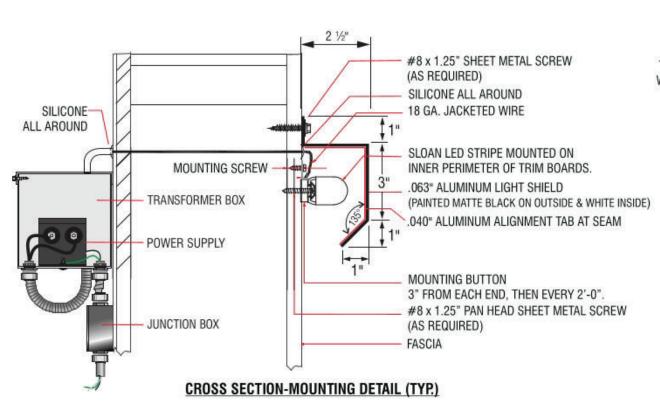

INFORMATION WELLINGTON EMODI

05/17/23

FH TO PROVIDE .040" ALUMINUM SEAM-TABS FOR INSIDE OF LIGHT SHIELDS FOR ALIGNMENT OF SEAMS & TO ELIMINATE LIGHT LEAKS. FH TO PROVIDE TABS WITH VHB TAPE ON ONE SIDE OF SEAMS ONLY. INSTALLER WILL ATTACH TAB TO OTHER SIDE OF SEAM WITH SELF-TAPPING SCREWS PAINTED TO MATCH LIGHT SHIELD. FH TO PROVIDE PRE PAINTED SCREWS.

> INSTALLER TO ATTACH ALUMINUM SEAM TAB FOR SHIELD ALIGNMENT TO INSIDE OF SHIELD WITH FH PROVIDED PRE-PAINTED, SELF-TAPPING SCREWS

> > LEDStripe DETAIL

FH PROVIDED TABE WITH VHB TAPE, THIS SIDE ONLY

SHROUDED LED BAND ONLY AT TOP PORTION OF EXISTING ENTRY TOWER