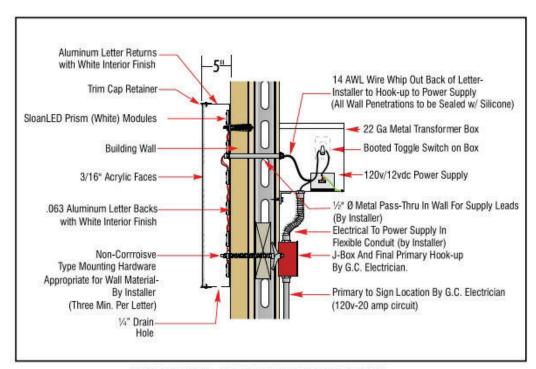

NOTE: GC TO PROVIDE ADEQUATE BEHIND THE WALL BACKING AND ACCESS AS REQUIRED. NOTE:
GC TO SEAL ANY SIGN
RELATED PENETRATIONS
ABOVE THE ROOF AND
THROUGH MEMBRANE
ROOFING OR EQUIVALENT.

SECTION DETAIL - LED ILLUMINATED WALL LETTERS