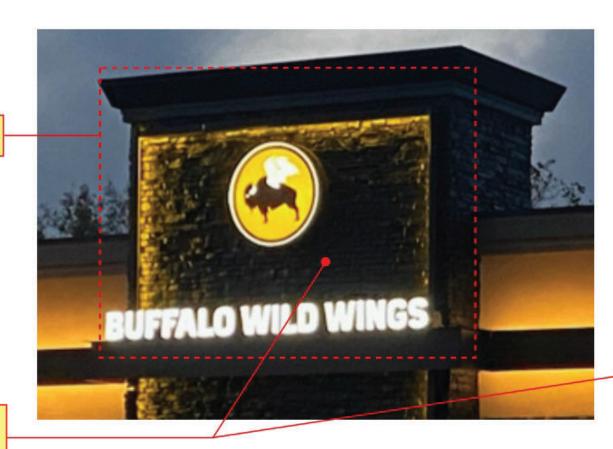

## **BUFFALO WILD WINGS**

**OPTION B (BLACK)** 

CC-BWW22 (SCALE: 1/4" = 1'-0")

| TYPE     | Α      | В      | SQ.FT. |  |
|----------|--------|--------|--------|--|
| CC-BWW36 | 3'-0"  | 42'-0" | 126.0  |  |
| CC-BWW30 | 2'-6"  | 35'-0" | 87.5   |  |
| CC-BWW24 | 2'-0"  | 28'-0" | 56.0   |  |
| CC-BWW22 | 1'-10" | 25'-9" | 47.1   |  |
| CC-BWW20 | 1'-8"  | 23'-4" | 38.9   |  |
| CC-BWW18 | 1'-6"  | 21'-0" | 31.5   |  |
| CC-BWW15 | 1'-3"  | 17'-6" | 21.8   |  |
| CC-BWW12 | 1'-0"  | 14'-0" | 14.0   |  |