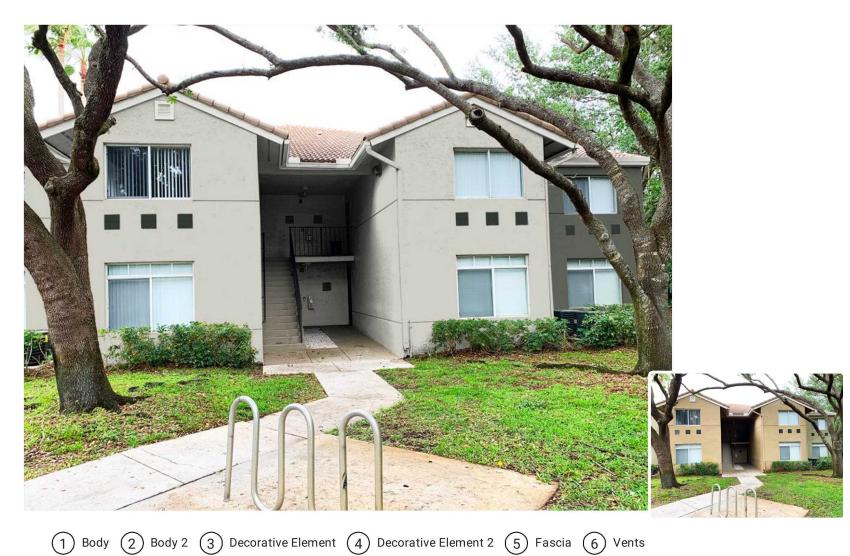

#### James Kiminas

(561) 718-3373 · james.kiminas@sherwin.com

1 Body 2 Body 2 3 Body 3 4 Cornice 5 Decorative Element 6 Decorative Element 2 7 Decorative Element 3 8 Fascia 9 Pop-Outs 10 Railings 11 Vents

SW 6183 Conservative Gray

SW 6208 Pewter Green (3)(9)

SW 7005 Pure White (4)(8)(10)(11) SW 6216 Jasper

**James Kiminas** 

(561) 718-3373 · james.kiminas@sherwin.com

James Kiminas

(561) 718-3373 • james.kiminas@sherwin.com