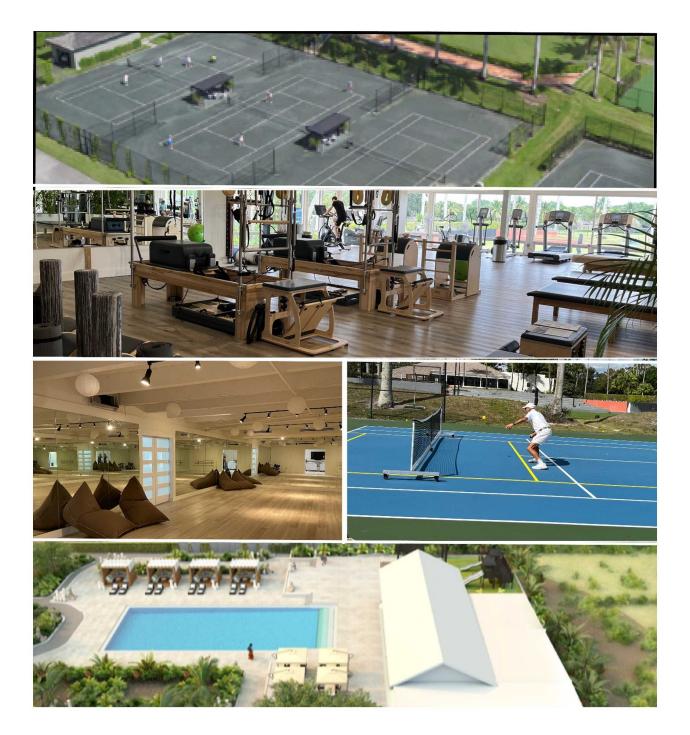

The other parcel being considered for development is Parcel No. 73414414040050000 This is also currently being used as a fitness center and tennis courts.

| Public Comment                        |                                                                        |
|---------------------------------------|------------------------------------------------------------------------|
| Project/Development<br>Proposal       | Farrell Estates at Wellington East/West                                |
| First Name                            | Alina                                                                  |
| Last Name                             | Carta                                                                  |
| Email                                 | Amcmasai@gmail.com                                                     |
| Address                               | 13334 Polo Club Rd apt 338                                             |
| City                                  | Wellington                                                             |
| State                                 | Florida                                                                |
| Zip Code                              | 33414                                                                  |
| Support or Oppose                     | Oppose                                                                 |
| Comment (Limited to 1,000 characters) | It s deeded recreational . And it's taking our tennis courts and gym . |
|                                       |                                                                        |