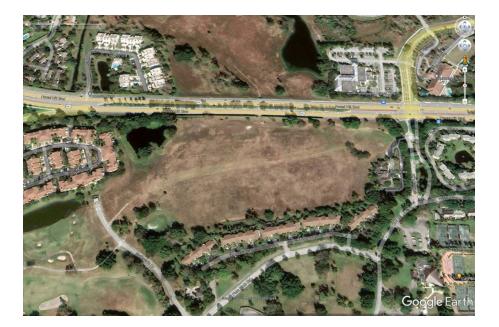

Dear Village of Wellington Neighbors,

As a resident of Wellington, I would like to urge everyone in our community to please Oppose the Farrell Estates at Wellington East/West.

A large portion of this proposed site runs along and under Forest Hill Blvd directly across from the Wellington Public Library. This site is being proposed for residential development under the Farrell Estates at Wellington East/West. It is mapped and zoned as a golf course and was previously used as a 9-hole golf course that has been abandoned for many years post ownership by the infamous Glenn Straub. The proposal if supported would require a zoning change from Commercial Recreational (CR) zoning to Residential Zoning. This type of disregard for green space should not be tolerated or supported in our community or from our elected representatives whether it be the Equestrian Preserve or any green spaces throughout Wellington which are continuously being encroached upon by commercial and residential development.

For information, the property referenced is part of a former golf course in Palm Beach Polo. The parcel has a land use designation of Commercial Recreation (CR) and is identified on the Wellington Planned Unit Development (WPUD) Master Plan as Golf Course. The process to change this property to a residential use would require multiple hearings by the Planning, Zoning and Adjustment Board and Village Council. If a formal application is submitted and is deemed complete, the PB Polo community, specifically all properties within 500 feet, would be notified of any hearings scheduled on the matter. The process would require a land use change from CR to residential and would require a super majority vote (4 of 5) Council members. In addition, the WPUD master plan would need to be changed. The master plan change would also be required to authorize "new" units on these properties or a transfer of "unused" units from within the WPUD, either of which would also require hearings and Council approval. Please let me know if you have any additional guestions. Thanks, Tim"

Additionally, I am attaching a satellite photo of one of the proposed areas along Forest Hill Blvd (Parcel No. 73414414000001020) from 1999 and another from 2022. Notice in 1999 a large lake/pond in the center of the old 9-hole golf course. Also if you notice on Palm Beach County Property Appraiser website the center (Parcel No. 73414414000001060) is outlined in the same shape as this pond. Was this permitted to be fill-in?

The other parcel being considered for development is Parcel No. 73414414040050000 This is also currently being used as a fitness center and tennis courts.