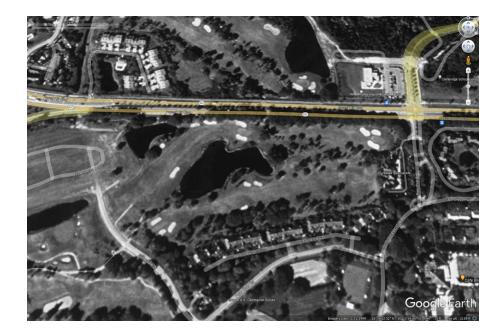

Dear Village of Wellington Neighbors,

As a resident of Wellington, I would like to urge everyone in our community to please Oppose the Farrell Estates at Wellington East/West.

A large portion of this proposed site runs along and under Forest Hill Blvd directly across from the Wellington Public Library. This site is being proposed for residential development under the Farrell Estates at Wellington East/West. It is mapped and zoned as a golf course and was previously used as a 9-hole golf course that has been abandoned for many years post ownership by the infamous Glenn Straub. The proposal if supported would require a zoning change from Commercial Recreational (CR) zoning to Residential Zoning. This type of disregard for green space should not be tolerated or supported in our community or from our elected representatives whether it be the Equestrian Preserve or any green spaces throughout Wellington which are continuously being encroached upon by commercial and residential development.

For information, the property referenced is part of a former golf course in Palm Beach Polo. The parcel has a land use designation of Commercial Recreation (CR) and is identified on the Wellington Planned Unit Development (WPUD) Master Plan as Golf Course. The process to change this property to a residential use would require multiple hearings by the Planning, Zoning and Adjustment Board and Village Council. If a formal application is submitted and is deemed complete, the PB Polo community, specifically all properties within 500 feet, would be notified of any hearings scheduled on the matter. The process would require a land use change from CR to residential and would require a super majority vote (4 of 5) Council members. In addition, the WPUD master plan would need to be changed. The master plan change would also be required to authorize "new" units on these properties or a transfer of "unused" units from within the WPUD, either of which would also require hearings and Council approval. Please let me know if you have any additional guestions. Thanks, Tim"

Additionally, I am attaching a satellite photo of one of the proposed areas along Forest Hill Blvd (Parcel No. 73414414000001020) from 1999 and another from 2022. Notice in 1999 a large lake/pond in the center of the old 9-hole golf course. Also if you notice on Palm Beach County Property Appraiser website the center (Parcel No. 73414414000001060) is outlined in the same shape as this pond. Was this permitted to be fill-in?

The other parcel being considered for development is Parcel No. 73414414040050000 This is also currently being used as a fitness center and tennis courts.