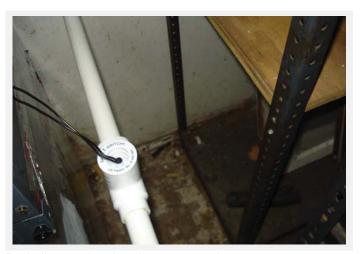

Master supply air-FBC 5th Edition Residential M1601.4.1 FBC 5th Edition-Mechanical 603.9

Drain line not insulated or supported FBC 5th Edition Mechanical 307.2.5

Drain line not insulated or supported FBC 5th Edition Mechanical 307.2.5

## Stop Work

Supply air plenum at air handler FBC 5th Edition Mechanical 603.9

New air supply FBC 5th Edition Mechanical 603.9

Flex duct not installed properly FBC 5th Edition Mechanical 603.9/Residential M1601.4.2