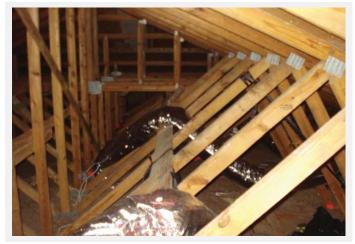

## Stop Work

Supply air plenum at air handler FBC 5th Edition Mechanical 603.9

New air supply FBC 5th Edition Mechanical 603.9

Flex duct not installed properly FBC 5th Edition Mechanical 603.9/Residential M1601.4.2

Flex duct not installed properly FBC 5th Edition Mechanical 603.9/Residential M1601.4.2

Flex duct not supported properly FBC 5th Edition Mechanical 603.10

Flex duct not supported properly FBC 5th Edition Mechanical 603.10