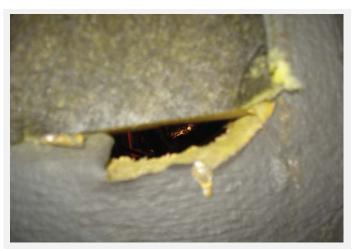

Master supply air-FBC 5th Edition Residential M1601.4.1 FBC 5th Edition-Mechanical 603.9

Drain line not insulated or supported FBC 5th Edition Mechanical 307.2.5

Drain line not insulated or supported FBC 5th Edition Mechanical 307.2.5

## Stop Work

Supply air plenum at air handler FBC 5th Edition Mechanical 603.9

New air supply FBC 5th Edition Mechanical 603.9

Flex duct not installed properly FBC 5th Edition Mechanical 603.9/Residential M1601.4.2