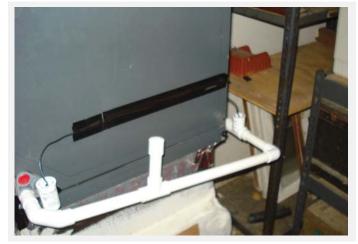

## Stop Work

Main return air box-FBC 5th Edition Residential M1601.4.1 FBC 5th Edition-Mechanical 603.9

Main return air box-FBC 5th Edition Residential M1601.4.1 FBC 5th Edition-Mechanical 603.9

Main return air box-FBC 5th Edition Residential M1601.4.1 FBC 5th Edition-Mechanical 603.9

Master supply air-FBC 5th Edition Residential M1601.4.1 FBC 5th Edition-Mechanical 603.9

Drain line not insulated or supported FBC 5th Edition Mechanical 307.2.5

Drain line not insulated or supported FBC 5th Edition Mechanical 307.2.5