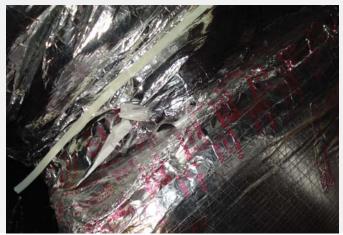

Flex duct not installed properly FBC 5th Edition Mechanical 603.9/Residential M1601.4.2

Flex duct not supported properly FBC 5th Edition Mechanical 603.10

Flex duct not supported properly FBC 5th Edition Mechanical 603.10

Stop Work

Return air not sealed properly FBC 5th Edition Mechanical 603.9

Stop work order FBC 5th Edition Building 115.1