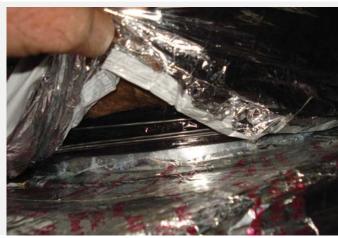

## Stop Work

Main return air box-FBC 5th Edition Residential M1601.4.1 FBC 5th Edition-Mechanical 603.9

Main return air box-FBC 5th Edition Residential M1601.4.1 FBC 5th Edition-Mechanical 603.9

Main return air box-FBC 5th Edition Residential M1601.4.1 FBC 5th Edition-Mechanical 603.9

Master supply air-FBC 5th Edition Residential M1601.4.1 FBC 5th Edition-Mechanical 603.9

Drain line not insulated or supported FBC 5th Edition Mechanical 307.2.5

Drain line not insulated or supported FBC 5th Edition Mechanical 307.2.5