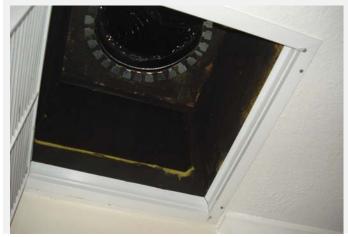

## Stop Work

Supply air plenum at air handler FBC 5th Edition Mechanical 603.9

New air supply FBC 5th Edition Mechanical 603.9

Flex duct not installed properly FBC 5th Edition Mechanical 603.9/Residential M1601.4.2

Stop Work

Return air not sealed properly FBC 5th Edition Mechanical 603.9

Stop work order FBC 5th Edition Building 115.1