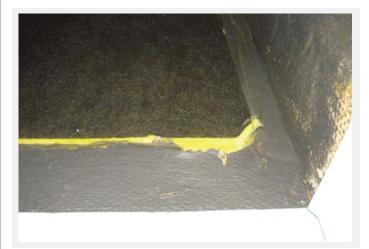

## Stop Work

Main return air box-FBC 5th Edition Residential M1601.4.1 FBC 5th Edition-Mechanical 603.9

Main return air box-FBC 5th Edition Residential M1601.4.1 FBC 5th Edition-Mechanical 603.9

Main return air box-FBC 5th Edition Residential M1601.4.1 FBC 5th Edition-Mechanical 603.9

Master supply air-FBC 5th Edition Residential M1601.4.1 FBC 5th Edition-Mechanical 603.9

Drain line not insulated or supported FBC 5th Edition Mechanical 307.2.5

Drain line not insulated or supported FBC 5th Edition Mechanical 307.2.5