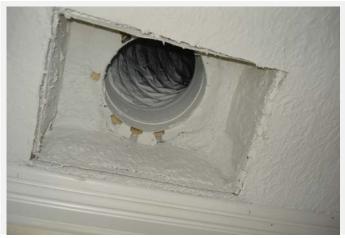

## Stop Work

Supply air plenum at air handler FBC 5th Edition Mechanical 603.9

New air supply FBC 5th Edition Mechanical 603.9

Flex duct not installed properly FBC 5th Edition Mechanical 603.9/Residential M1601.4.2

Flex duct not installed properly FBC 5th Edition Mechanical 603.9/Residential M1601.4.2

Flex duct not supported properly FBC 5th Edition Mechanical 603.10

Flex duct not supported properly FBC 5th Edition Mechanical 603.10