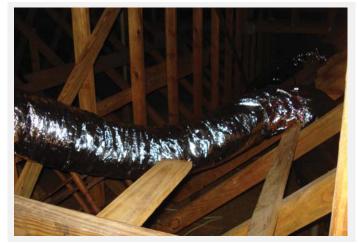

Master supply air-FBC 5th Edition Residential M1601.4.1 FBC 5th Edition-Mechanical 603.9

Drain line not insulated or supported FBC 5th Edition Mechanical 307.2.5

Drain line not insulated or supported FBC 5th Edition Mechanical 307.2.5

## Stop Work

Supply air plenum at air handler FBC 5th Edition Mechanical 603.9

New air supply FBC 5th Edition Mechanical 603.9

Flex duct not installed properly FBC 5th Edition Mechanical 603.9/Residential M1601.4.2