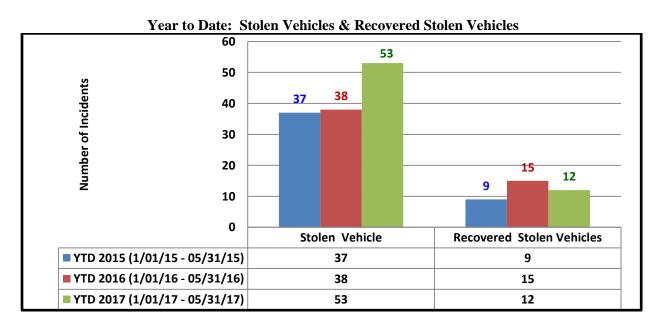

se Times:**

The month's average overall response time was 6.21 minutes for high priority calls.

### **Calls for Service (CFS):**

Non self-initiated CFS are CFS without including Traffic Stops & Business/Residence Checks. During the month there were 2,336 non self-initiated CFS

### **Truancy:**

During the month there were 12 truants located.

### **Action Plans:**

There was one active action plan this month:

• Operation Valiant Guardian (05/15/17 to 08/31/17).





<sup>\* =</sup> a Shooting is a crime where a person shoots at another person or in the case of a drive-by or similar where they shoot at vehicles, into buildings, etc.

This does not include suicides, accidental discharges, shots fired (not at a person), stray rounds (such as New Year's Eve) or an accidental shooting.





Page **5** of **20** 





Year to Date: Burglary (Business, Construction Site, Residence, Vehicle) & Vandalism







Year to Date: Drunk Driver, Hit and Run, Accidents & Traffic Stops



| Arrests by Category        |         |
|----------------------------|---------|
| May 2017                   |         |
| Description                | Arrests |
| SHOPLIFTING                | 21      |
| DRUG CASE                  | 10      |
| SERVING WARRANT            | 10      |
| ASSAULT - DOMESTIC RELATED | 8       |
| MISDEMEANOR                | 5       |
| DRUNK DRIVER               | 4       |
| VEHICLE STOP               | 3       |
| ASSAULT                    | 2       |
| BURGLARY - RESIDENCE       | 2       |
| BURGLARY - VEHICLE         | 2       |
| DOMESTIC                   | 2