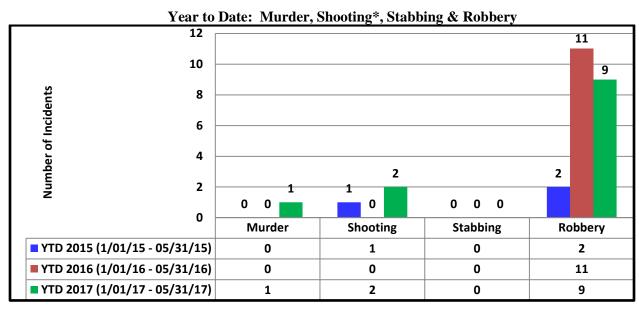

### Robbery:

During the month 2 cases were reported. (1) The suspect displayed a firearm and took a \$50 bill from the female victim as she sat in her parked car. He fled into the nearby neighborhood. He was identified, arrested and her \$50 bill recovered. (2) The suspect, known to the victim, snatched the victim's cell phone and fled in a waiting vehicle. TOT PBSO VCD Robbery Unit.

### **Shooting:**

During the month there were no shooting incidents reported.