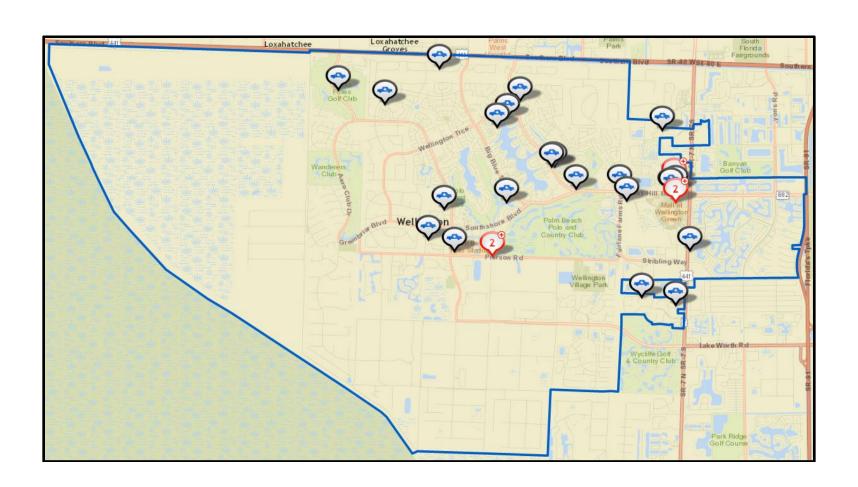

|     |     |     |     |     |     |     |     |     |     |     |     |     |     |     |     |     |       |
|   |   |      |                  | 0800 - 1600     |       |     |     |     |     |     |     |     |     |     |     |     |     |     |     |     |     |     |     |     |     |     |     |     |     |     |     |     |     |       |
|   |   |      |                  | 0830 - 1633     |       |     |     |     |     |     |     |     |     |     |     |     |     |     |     |     |     |     |     |     |     |     |     |     |     |     |     |     |     |       |

# **APPENDIX**

# **Stolen Vehicle Incidents: (7)**



# **Shooting Incidents: (None)**



# **Robbery Incidents: (2)**



# **Residential Burglary Incidents: (4)**



# **Vehicle Burglary Incidents: (29)**



# **Business Burglary: (3) & Construction Burglary: (1)**