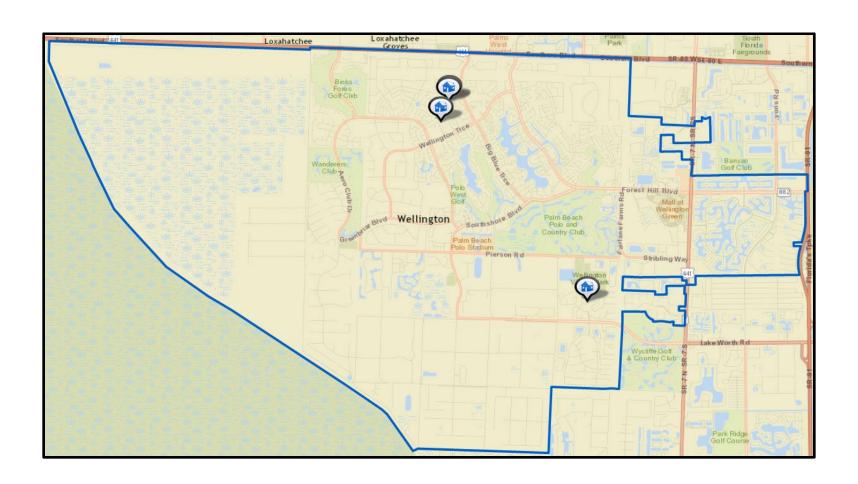

|     |     |     |     |     |     |     |     |     |     |     |     |     |     |     |     |     |     |     |     |     |     |     |     |       |
|   |   |      |                  | 0800 - 1600     |       |     |     |     |     |     |     |     |     |     |     |     |     |     |     |     |     |     |     |     |     |     |     |     |     |     |     |     |     |       |
|   |   |      |                  | 0830 - 1633     |       |     |     |     |     |     |     |     |     |     |     |     |     |     |     |     |     |     |     |     |     |     |     |     |     |     |     |     |     |       |

# **APPENDIX**

# **Stolen Vehicle Incidents: (7)**



# **Shooting Incidents: (None)**



# **Robbery Incidents: (2)**



# **Residential Burglary Incidents: (4)**



# **Vehicle Burglary Incidents: (29)**



# **Business Burglary: (3) & Construction Burglary: (1)**