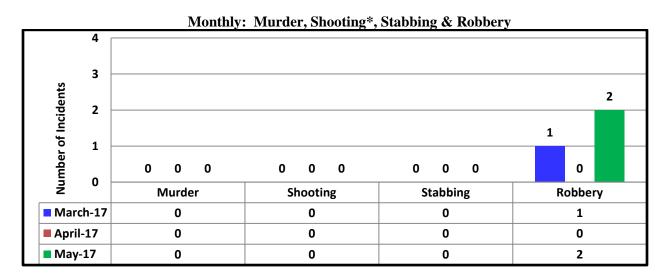

### Robbery:

During the month 2 cases were reported. (1) The suspect displayed a firearm and took a \$50 bill from the female victim as she sat in her parked car. He fled into the nearby neighborhood. He was identified, arrested and her \$50 bill recovered. (2) The suspect, known to the victim, snatched the victim's cell phone and fled in a waiting vehicle. TOT PBSO VCD Robbery Unit.

### **Shooting:**

During the month there were no shooting incidents reported.