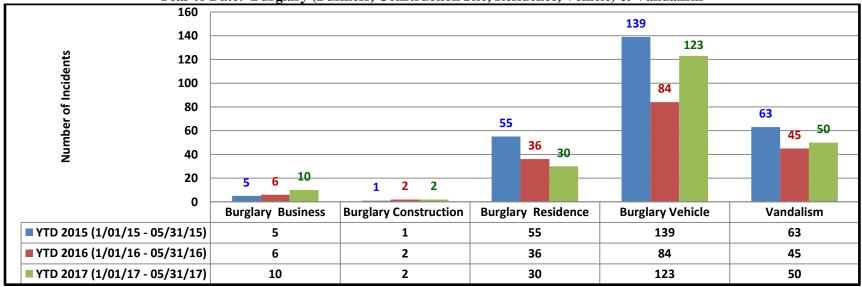

This does not include suicides, accidental discharges, shots fired (not at a person), stray rounds (such as New Year's Eve) or an accidental shooting.

Page **5** of **20** 

Year to Date: Burglary (Business, Construction Site, Residence, Vehicle) & Vandalism