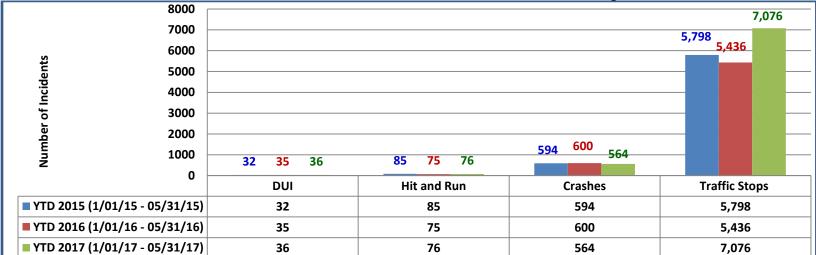

Year to Date: Drunk Driver, Hit and Run, Accidents & Traffic Stops

| Arrests by Category        |         |
|----------------------------|---------|
| May 2017                   |         |
| Description                | Arrests |
| SHOPLIFTING                | 21      |
| DRUG CASE                  | 10      |
| SERVING WARRANT            | 10      |
| ASSAULT - DOMESTIC RELATED | 8       |
| MISDEMEANOR                | 5       |
| DRUNK DRIVER               | 4       |
| VEHICLE STOP               | 3       |
| ASSAULT                    | 2       |
| BURGLARY - RESIDENCE       | 2       |
| BURGLARY - VEHICLE         | 2       |
| DOMESTIC                   | 2       |
| EMBEZZLEMENT/FRAUD         | 2       |
| FELONY                     | 2       |
| STOLEN VEHICLE             | 2       |
| BURGLARY - BUSINESS        | 1       |
| FIRE                       | 1       |
| LOST/FOUND PROPERTY        | 1       |
| ROBBERY - PERSON           | 1       |
| THEFT/LARCENY              | 1       |
| TRESPASSING                | 1       |
| Total                      | 81      |