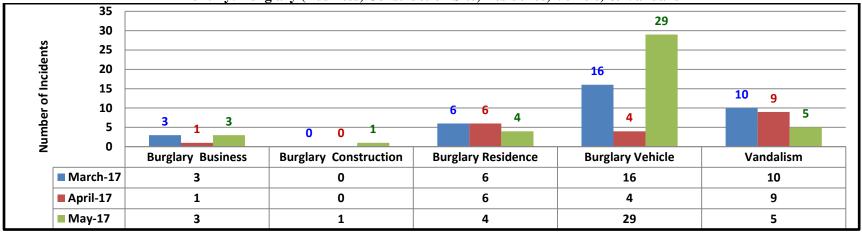

### **Burglary:**

During the month there were 37 burglaries (3 business, 1 construction, 4 residential and 29 vehicle) with 4 arrests made (2 for residential burglary and 2 for vehicle burglary).

This does not include suicides, accidental discharges, shots fired (not at a person), stray rounds (such as New Year's Eve) or an accidental shooting.

Page **5** of **20** 

Year to Date: Burglary (Business, Construction Site, Residence, Vehicle) & Vandalism