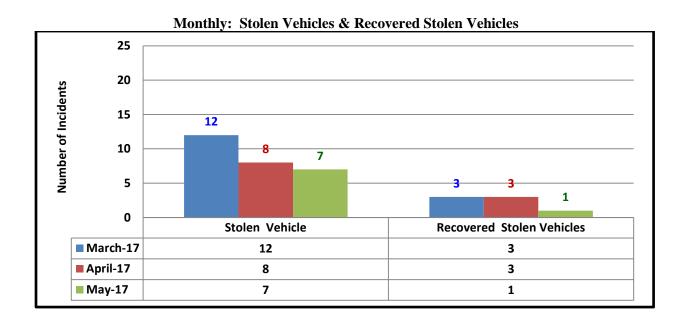

onse Times:**

The month's average overall response time was 6.21 minutes for high priority calls.

### **Calls for Service (CFS):**

Non self-initiated CFS are CFS without including Traffic Stops & Business/Residence Checks. During the month there were 2,336 non self-initiated CFS

### **Truancy:**

During the month there were 12 truants located.

### **Action Plans:**

There was one active action plan this month:

• Operation Valiant Guardian (05/15/17 to 08/31/17).





<sup>\* =</sup> a Shooting is a crime where a person shoots at another person or in the case of a drive-by or similar where they shoot at vehicles, into buildings, etc.

This does not include suicides, accidental discharges, shots fired (not at a person), stray rounds (such as New Year's Eve) or an accidental shooting.





Page **5** of **20** 





Year to Date: Burglary (Business, Construction Site, Residence, Vehicle) & Vandalism







Year to Date: Drunk Driver, Hit and Run, Accidents & Traffic Stops



| Arrests by Category        |         |
|----------------------------|---------|
| May 2017                   |         |
| Description                | Arrests |
| SHOPLIFTING                | 21      |
| DRUG CASE                  | 10      |
| SERVING WARRANT            | 10      |
| ASSAULT - DOMESTIC RELATED | 8       |
| MISDEMEANOR                | 5       |
| DRUNK DRIVER               | 4       |
| VEHICLE STOP               | 3       |
| ASSAULT                    | 2       |
| BURGLARY - RESIDENCE       | 2       |
| BURGLARY - VEHICLE         | 2       |
| DOMESTIC                   | 2