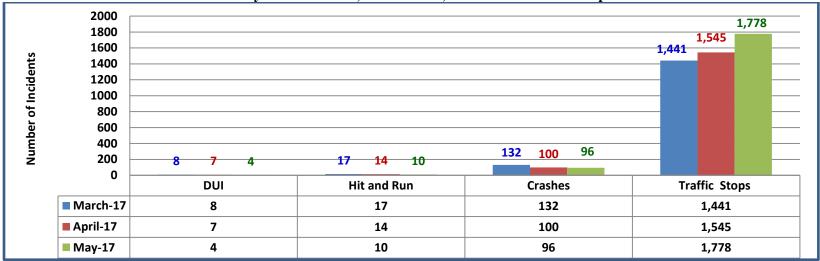

### **Traffic Statistics:**

District Deputies conducted 1,778 traffic stops, issued 427 citations and 1,127 warnings (629 written and 498 verbal). Of those, the CMV Deputies stopped 90 trucks (6 manure haulers, 3 hazmat haulers and 81 other types). They placed 2 drivers and 8 vehicles out-of-service and issued 5 citations and 196 warnings (149 written and 47 verbal).

### **Crash Statistics:**

During the month, the locations below experienced 4 or more crashes.

| Crashes | Address                                       |
|---------|-----------------------------------------------|
| 15      | Forest Hill Blvde & S SR &                    |
| 5       | 10300 Forest Hill Blvd (Wellingon Green Mall) |

Year to Date: Drunk Driver, Hit and Run, Accidents & Traffic Stops

| Arrests by Category        |         |
|----------------------------|---------|
| May 2017                   |         |
| Description                | Arrests |
| SHOPLIFTING                | 21      |
| DRUG CASE                  | 10      |
| SERVING WARRANT            | 10      |
| ASSAULT - DOMESTIC RELATED | 8       |
| MISDEMEANOR                | 5       |
| DRUNK DRIVER               | 4       |
| VEHICLE STOP               | 3       |
| ASSAULT                    | 2       |
| BURGLARY - RESIDENCE       | 2       |
| BURGLARY - VEHICLE         | 2       |
| DOMESTIC                   | 2       |
| EMBEZZLEMENT/FRAUD         | 2       |
| FELONY                     | 2       |
| STOLEN VEHICLE             | 2       |
| BURGLARY - BUSINESS        | 1       |
| FIRE                       | 1       |
| LOST/FOUND PROPERTY        | 1       |
| ROBBERY - PERSON           | 1       |
| THEFT/LARCENY              | 1       |
| TRESPASSING                | 1       |
| Total                      | 81      |