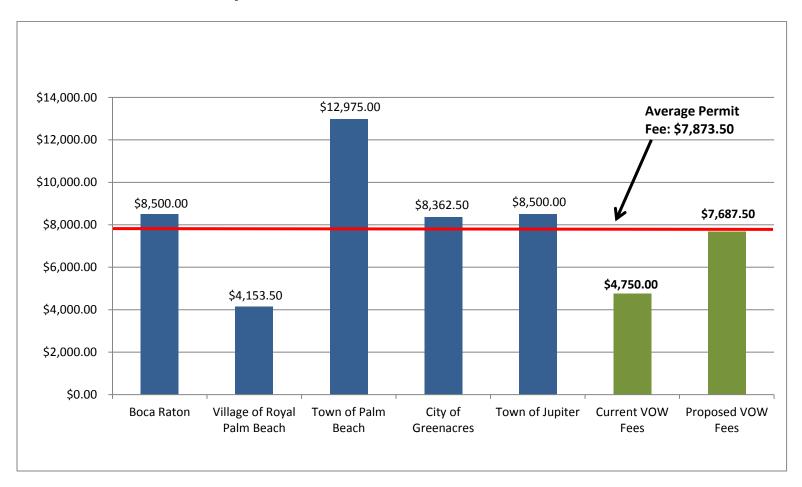

## Permit Fees Comparison for New Residential Valued at \$425,000

| Boca Raton | Village of Royal<br>Palm Beach | Town of Palm Beach | City of Greenacres | Town of Jupiter | Current VOW Fees | Proposed VOW<br>Fees | Average Permit<br>Fee |
|------------|--------------------------------|--------------------|--------------------|-----------------|------------------|----------------------|-----------------------|
| \$8,500.00 | \$4,153.50                     | \$12,975.00        | \$8,362.50         | \$8,500.00      | \$4,750.00       | \$7,687.50           | \$7,873.50            |