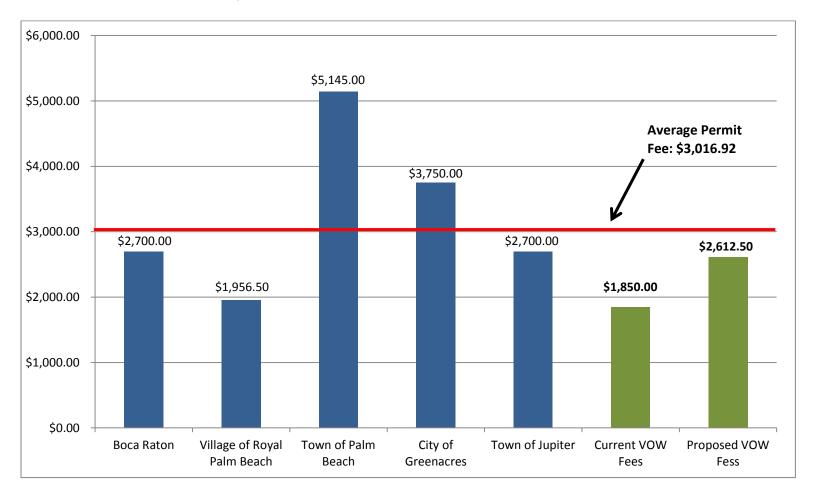

## Permit Fees Comparison for New Commercial Valued at \$135,000

| Boca Rator | Boca Raton | Village of Royal<br>Palm Beach | Town of Palm Beach | City of Greenacres | Town of Jupiter | Current VOW Fees | Proposed VOW | Average Permit |
|------------|------------|--------------------------------|--------------------|--------------------|-----------------|------------------|--------------|----------------|
|            |            |                                |                    |                    |                 |                  | Fess         | Fee            |
|            | \$2,700.00 | \$1,956.50                     | \$5,145.00         | \$3,750.00         | \$2,700.00      | \$1,850.00       | \$2,612.50   | \$3,016.92     |