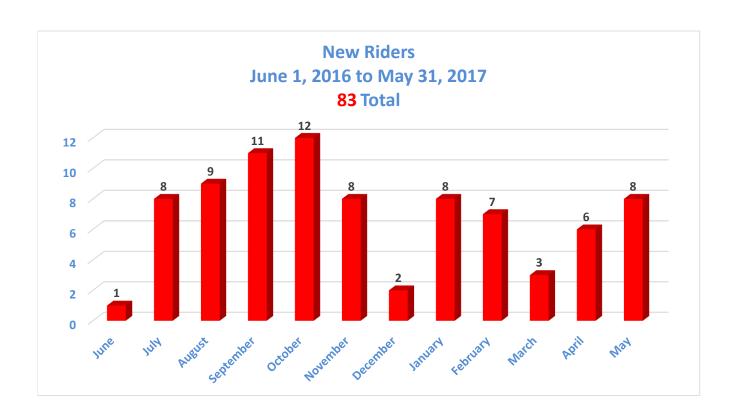

| FY 16-17 |  |
|----------|--|
|          |  |
| 285      |  |
| 287      |  |
| 310      |  |
| 301      |  |
| 297      |  |
| 307      |  |
| 308      |  |
| 321      |  |
| 314      |  |
| 319      |  |
| 311      |  |
| 376      |  |
| 3736     |  |