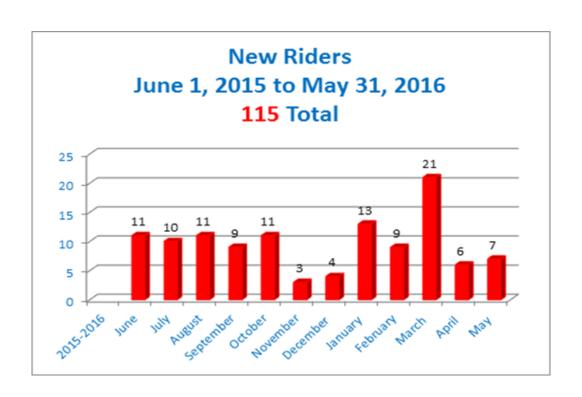

| FY 15-16 |
|----------|
|          |
| 257      |
| 264      |
| 236      |
| 272      |
| 304      |
| 294      |
| 231      |
| 244      |
| 263      |
| 271      |
| 280      |
| 322      |
| 3238     |