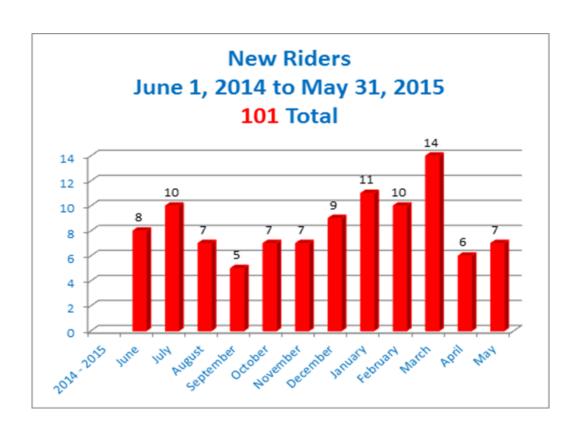

| FY 14-15 |
|----------|
|          |
| 187      |
| 191      |
| 219      |
| 257      |
| 268      |
| 253      |
| 252      |
| 218      |
| 189      |
| 289      |
| 234      |
| 271      |
| 2828     |
|          |