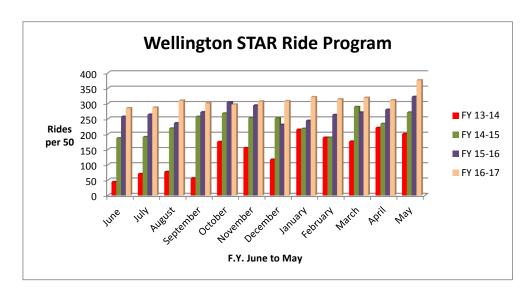

## **Wellington STAR Program**

|           | FY 13-14 |
|-----------|----------|
|           |          |
| June      | 44       |
| July      | 70       |
| August    | 77       |
| September | 56       |
| October   | 175      |
| November  | 155      |
| December  | 117      |
| January   | 215      |
| February  | 189      |
| March     | 176      |
| April     | 221      |
| May       | 201      |
|           | 1696     |

| FY 14-15 |
|----------|
|          |
| 187      |
| 191      |
| 219      |
| 257      |
| 268      |
| 253      |
| 252      |
| 218      |
| 189      |
| 289      |
| 234      |
| 271      |
| 2828     |
|          |

| FY 15-16 |
|----------|
|          |
| 257      |
| 264      |
| 236      |
| 272      |
| 304      |
| 294      |
| 231      |
| 244      |
| 263      |
| 271      |
| 280      |
| 322      |
| 3238     |

| FY 16-17 |  |
|----------|--|
|          |  |
| 285      |  |
| 287      |  |
| 310      |  |
| 301      |  |
| 297      |  |
| 307      |  |
| 308      |  |
| 321      |  |
| 314      |  |
| 319      |  |
| 311      |  |
| 376      |  |
| 3736     |  |

| Percentage of Change | <b>Annual</b> | l١ |
|----------------------|---------------|----|
|----------------------|---------------|----|

| I         | FY 13-14 |          | FY 14-15 | ]        | FY 15-16 | ]        | FY 16-17 |
|-----------|----------|----------|----------|----------|----------|----------|----------|
|           |          |          |          |          |          |          |          |
| June      | 44       |          | 325.00%  |          | 37.43%   |          | 10.89%   |
| July      | 70       | Percent  | 172.86%  | Percent  | 38.22%   | Percent  | 8.71%    |
| August    | 77       | Of       | 184.42%  | Of       | 7.76%    | Of       | 31.36%   |
| September | 56       | Growth   | 358.93%  | Growth   | 5.84%    | Growth   | 10.66%   |
| October   | 175      |          | 53.14%   |          | 13.43%   |          | -2.30%   |
| November  | 155      | From     | 63.23%   | From     | 16.21%   | From     | 4.42%    |
| December  | 117      | Fy 13-14 | 115.38%  | Fy 14-15 | -8.33%   | Fy 15-16 | 33.33%   |
| January   | 215      | to       | 1.40%    | to       | 11.93%   | to       | 31.56%   |
| February  | 189      | FY 14-15 | 0.00%    | FY 15-16 | 39.15%   | FY 16-17 | 19.39%   |
| March     | 176      |          | 64.20%   |          | -6.23%   |          | 17.71%   |
| April     | 221      |          | 5.88%    |          | 19.66%   |          | 11.07%   |
| May       | 201      |          | 34.83%   |          | 18.82%   |          | 16.77%   |