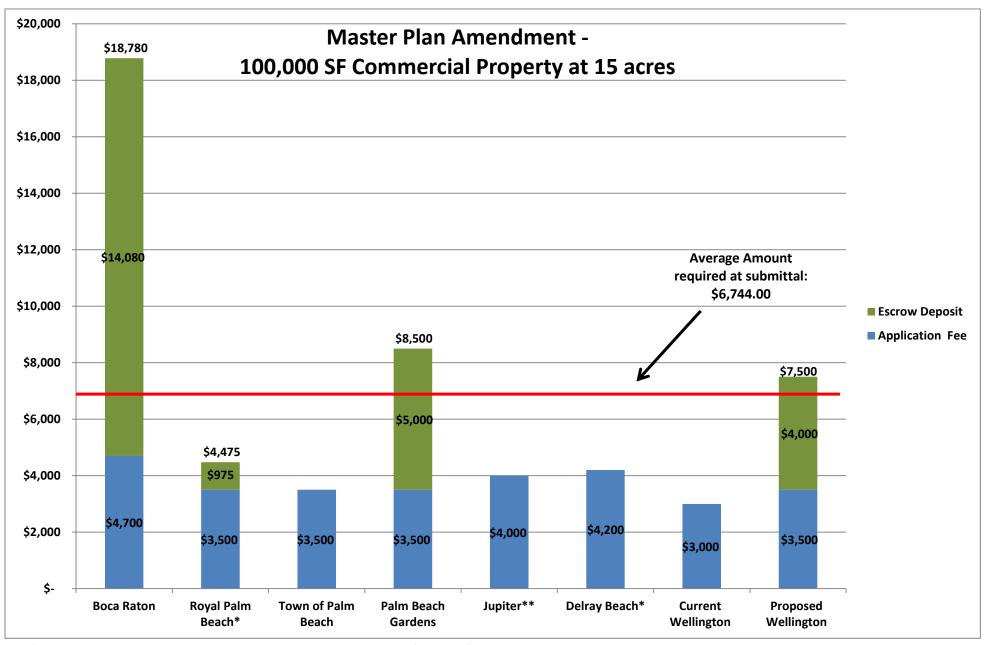

<sup>\*</sup> Royal Palm Beach and Delray Beach - Ads paid upon receipt of invoice from newspaper. Not included in escrow deposit.

<sup>\*\*</sup> Jupiter - Escrow is not collected upon submittal. Invoices sent to applicant prior to fees being incurred. Fees include legal ads, legal review, sound consultant, etc.