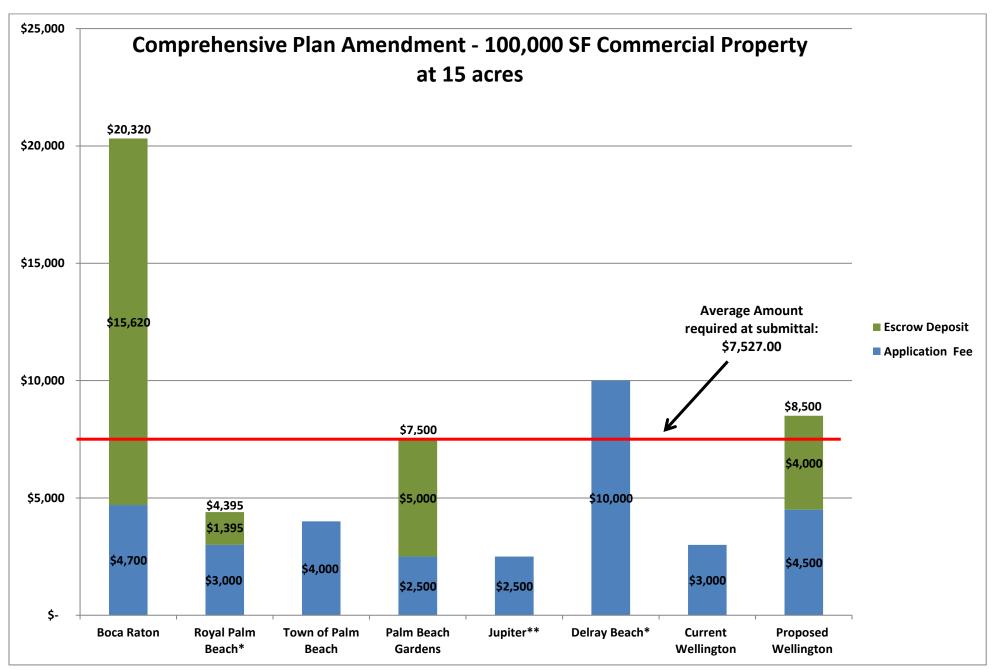

<sup>\*</sup> Royal Palm Beach and Delray Beach - Ads paid upon receipt of invoice from newspaper. Not included in escrow deposit.

<sup>\*\*</sup> Jupiter - Escrow is not collected upon submittal. Invoices sent to applicant prior to fees being incurred. Fees include legal ads, legal review, sound consultant, etc.