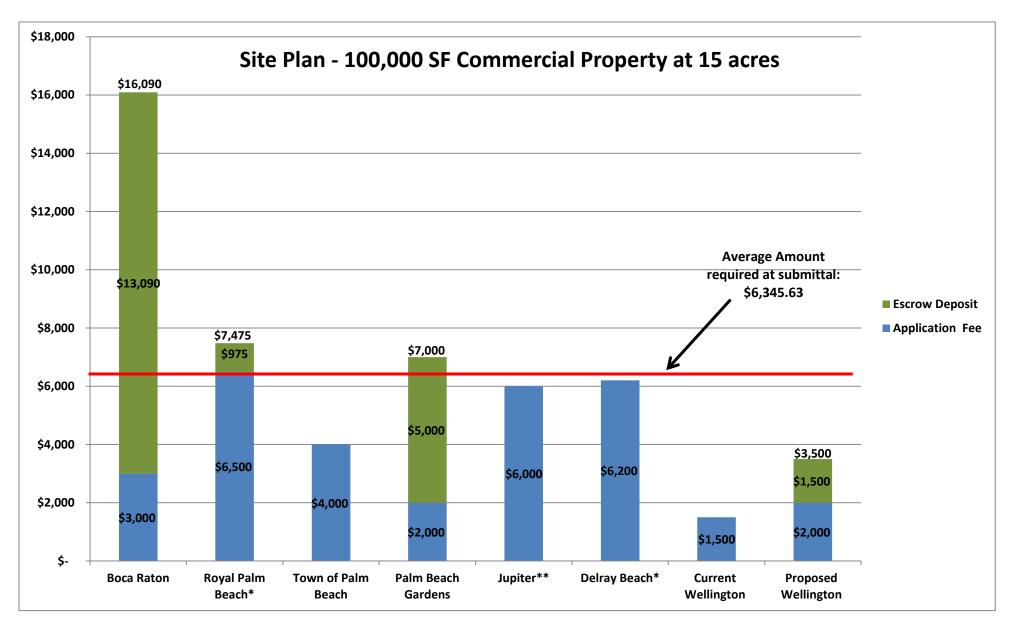

<sup>\*</sup> Royal Palm Beach and Delray Beach - Ads paid upon receipt of invoice from newspaper. Not included in escrow deposit. Additional Fee/acre applied to application fee.

<sup>\*\*</sup> Jupiter - Escrow is not collected upon submittal. Invoices sent to applicant prior to fees being incurred. Fees include legal ads, legal review, sound consultant, etc.